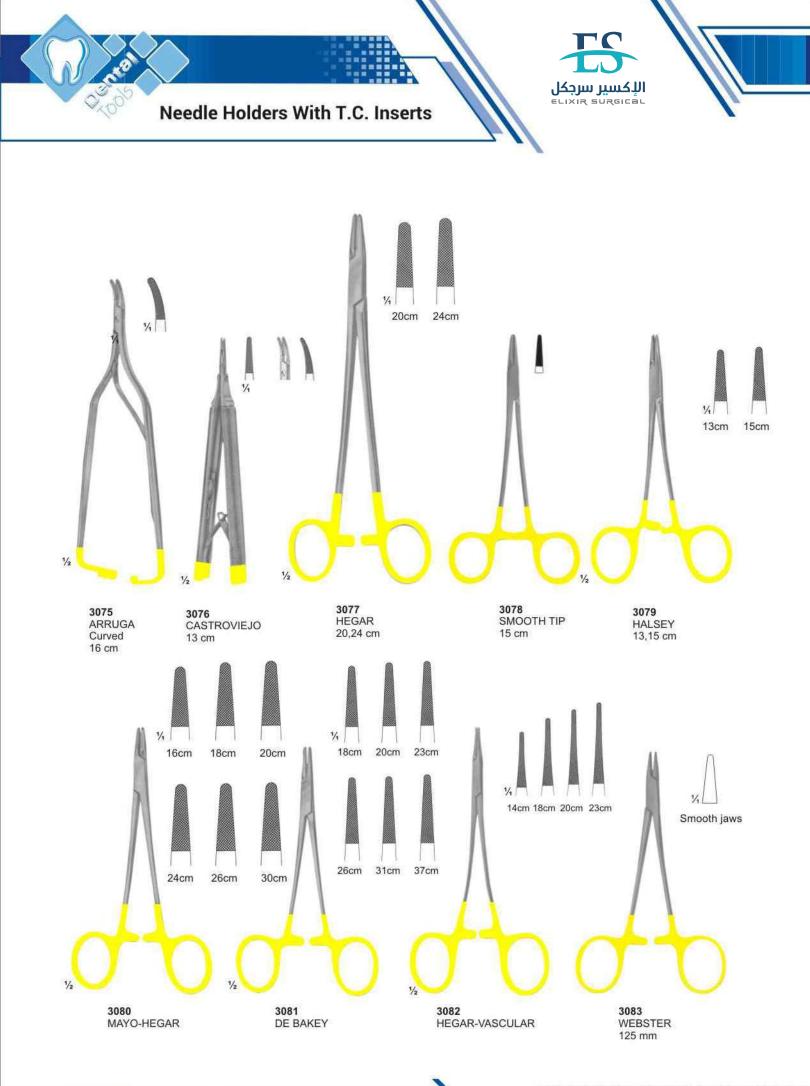

### Н

| Halsey, T.C. Needle Holder         | 209      |
|------------------------------------|----------|
| Handles                            | 72       |
| Hartman, Rongeurs                  | 179      |
| Hatchets                           | 95       |
| Heaney, T.C. Needle Holder         | 211      |
| Hegar, T.C. Needle Holder          | 209      |
| Hegar-Vescular, T.C. Needle Holder | 209      |
| Heidbrink, Elevator                | 64,67,69 |
| Heidbrink, Elevator                | 57       |
| Howard 9H, Elevator                | 52       |
| Height Gauge,                      | 143      |
| Hepp-Scheidle, T.C. Needle Holder  | 208      |
| Hlasted-Mosquito, Forceps          | 159      |
| Hoes                               | 95,125   |
| Hollow Wares                       | 196-200  |
| How, Pliers                        | 167,174  |
| Howard, Bone Files                 | 131      |
| Hylin, Elevator                    | 61       |

| Langenbeck, Retractor                                                                                            | 162         |
|------------------------------------------------------------------------------------------------------------------|-------------|
| Langenbeck, T.C. Needle Holder                                                                                   | 212         |
| Langer, Curettes                                                                                                 | 110,116     |
| Langhals, T.C. Needle Holder                                                                                     | 212         |
| Lecluse, Elevator                                                                                                | 65          |
| Lessmann, Wax Knives                                                                                             | 126         |
| Lexer, T.C. Scissors                                                                                             | 202         |
| Lichtenberg, T.C. Needle Holder                                                                                  | 212         |
| Ligature , T.C. Scissors                                                                                         | 207         |
| Lip & Cheek Retractors                                                                                           | 161,162     |
| Lister, Scissors                                                                                                 | 184         |
| Littauer, Scissors                                                                                               | 186         |
| Littler, Scissors                                                                                                | 184         |
| Locklin, Scissors                                                                                                | 186         |
| London Hospital, Elevator                                                                                        | 62          |
| London-College, Tweezers                                                                                         | 154,155     |
| Lucae, T.C. Forceps                                                                                              | 212         |
| Luehty-Beck, T.C. Needle Holder                                                                                  | 143         |
| Lwanson, Crown Gauge                                                                                             | 186.205     |
| Lagrange, Scissors<br>Littaure, Scissors                                                                         | 186,205     |
| and the second | 143         |
| Lwanson, Crown Gauge                                                                                             | 145         |
| M                                                                                                                |             |
| Martin, T.C. Needle Holder                                                                                       | 210         |
| Mathieu, Needle Holder                                                                                           | 181,211     |
| Mathieu-Kosher, T.C. Needle Holder                                                                               | 211         |
| Mathieu-Ryder, T.C. Needle Holder                                                                                | 212         |
| Mathieu-Vescular, T.C. Needle Holder                                                                             | 211         |
| Mayo Harrington, T.C. Scissors                                                                                   | 205         |
| Mayo, Scissors                                                                                                   | 185,204     |
| Mayo-Hegar, Needle Holder                                                                                        | 181         |
| Mayo-Hegar, T.C. Needle Holder                                                                                   | 209         |
| Mayo-Lexer, T.C. Scissors                                                                                        | 202         |
| Mayo-Stille, T.C. Scissors                                                                                       | 202         |
| Mayo-Stille Scissors                                                                                             | 185         |
| Mc Kellops, Pliers                                                                                               | 175         |
| Mccalls, Curettes                                                                                                | 110,111,116 |
| Mcindoe, Tweezers                                                                                                | 151         |
| Mead, Bone Mallets                                                                                               | 133         |
| Mead, Elevator                                                                                                   | 64          |
| Mead, Rongeurs                                                                                                   | 179         |
| Meriam , T.C. Forceps                                                                                            | 207         |
| Meriam, Tweezers                                                                                                 | 153,155     |
| Metzenbaum Fino, T.C. Scissors                                                                                   | 203,204     |
| Metzenbaum, Scissors                                                                                             | 185,203     |
| Micro Surgery Set                                                                                                | 182         |
| Micro-Adson, Tweezers                                                                                            | 151         |
| Micro-Friedman, Rongeurs                                                                                         | 178         |
| Middledorpf Retractor                                                                                            | 162         |
| Miller, Articulating Forceps                                                                                     | 147         |
| Miller, Bone Files                                                                                               | 130         |
| Mini-Blumenthan, Rongeurs                                                                                        | 176         |
| Molt, Elevator                                                                                                   | 50          |
| Molt, Mouth Gag                                                                                                  | 160         |
| Molt 9, Elevator                                                                                                 | 50          |
| Morrison, Elevator                                                                                               | 56          |
| Mouth Mirrors with Handles                                                                                       | 73          |
| MSY, Pliers<br>Muller Claus, Wire Cutting Pliere T.C.                                                            | 175         |
| Mullar Claus, Wire Cutting Pliers T.C.                                                                           | 213         |
| N                                                                                                                |             |

154

175

| Nance, Pliers               | 168,169,174 |
|-----------------------------|-------------|
| Napkin Holders              | 146         |
| Neivert, Needle Holder      | 180         |
| Nelson-Metzenbaum, Scissors | 185         |
| Non Chill                   | 146         |
|                             |             |