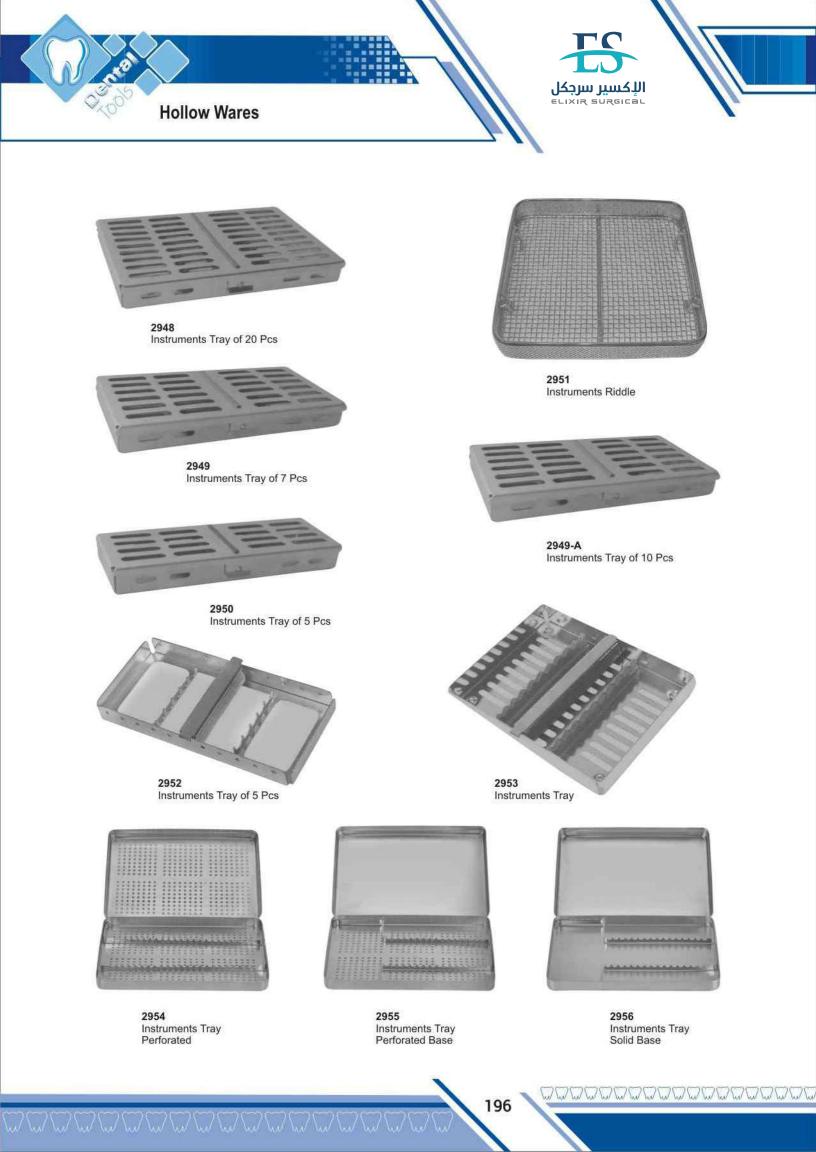

### Н

| Halsey, T.C. Needle Holder         | 209      |
|------------------------------------|----------|
| Handles                            | 72       |
| Hartman, Rongeurs                  | 179      |
| Hatchets                           | 95       |
| Heaney, T.C. Needle Holder         | 211      |
| Hegar, T.C. Needle Holder          | 209      |
| Hegar-Vescular, T.C. Needle Holder | 209      |
| Heidbrink, Elevator                | 64,67,69 |
| Heidbrink, Elevator                | 57       |
| Howard 9H, Elevator                | 52       |
| Height Gauge,                      | 143      |
| Hepp-Scheidle, T.C. Needle Holder  | 208      |
| Hlasted-Mosquito, Forceps          | 159      |
| Hoes                               | 95,125   |
| Hollow Wares                       | 196-200  |
| How, Pliers                        | 167,174  |
| Howard, Bone Files                 | 131      |
| Hylin, Elevator                    | 61       |