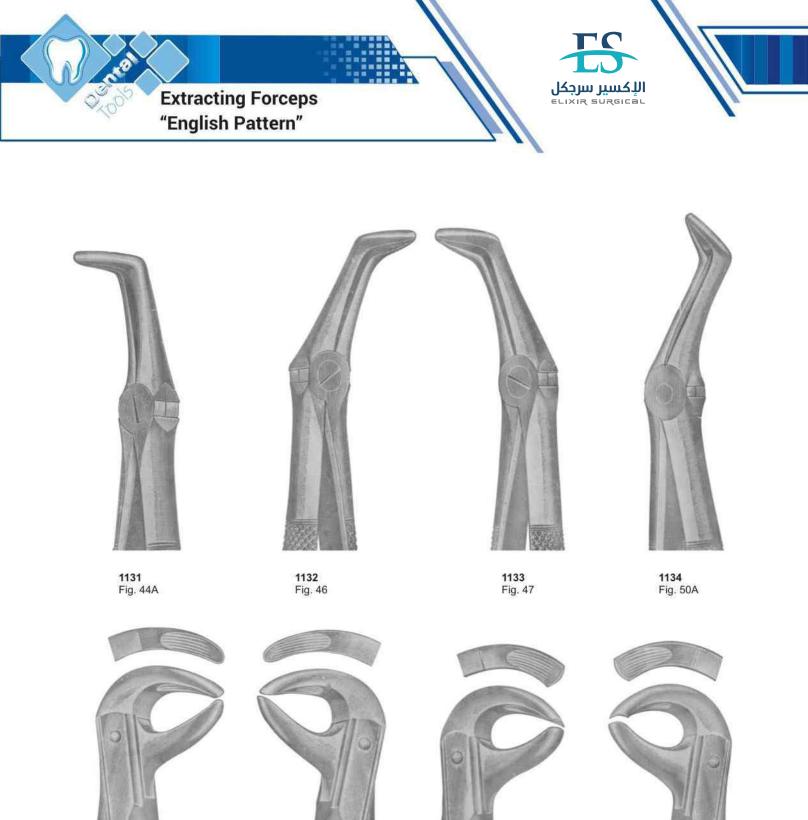

1073 Fig. 74M lower roots

1074 Fig. 74N lower roots

1075 Fig. 74XN lower roots and crowded incisors

1078 Fig. 76N upper roots

1076 Fig. 75 lower premolars 1077 Fig. 76 upper roots

1079 Fig. 76S upper roots

1080 Fig. 79 lower third molars

1081 Fig. 79A lower third molars

1082 Fig. 81 lower premolars and roots

1083 Fig. 86A lower molars

1084 Fig. 86B lower molars

1085 Fig. 86C lower molars

1086 Fig. 87 lower molars