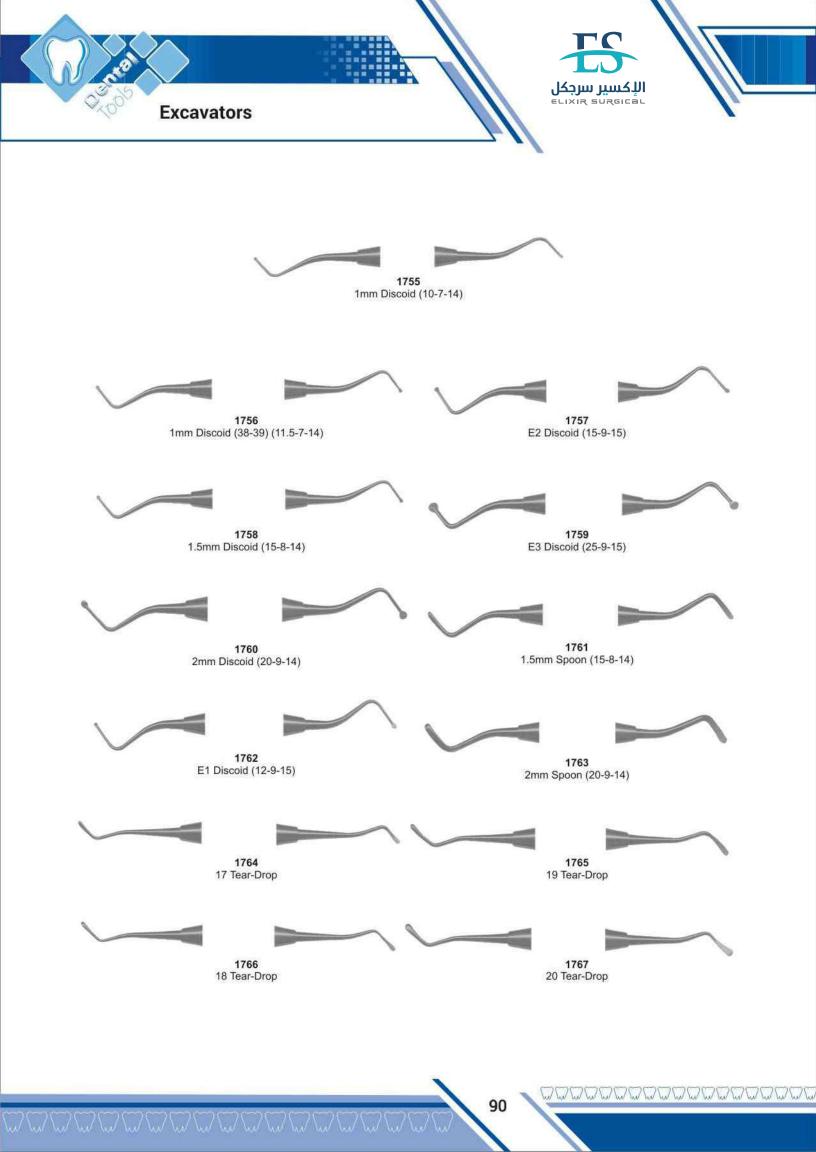

# Е

| Elevators                             | 51          |
|---------------------------------------|-------------|
| Endodontic Condensers                 | 86,87       |
| Ernert, Wax Knives                    | 126         |
| Excavators                            | 89-91       |
| Explorers                             | 80-82,91-94 |
| Extracting forceps (American Pattern) | 36-49       |
| Extracting forceps (English Pattern)  | 1-24        |
| Extracting forceps (fitting handle)   | 25-33       |
| Extracting forceps (For Children)     | 34          |