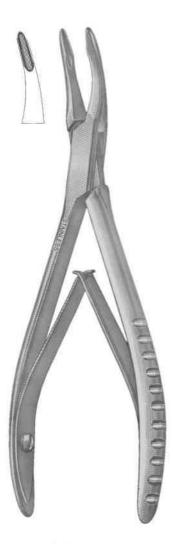

2747 MINI-BLUMENTHAL 6", 45°

2748 MINI-BLUMENTHAL 6", 90°

2749 BLUMENTHAL 7", 30°

2750 MINI-BLUMENTHAL 4 ½", 30°

2751 MINI-BLUMENTHAL 4 ½", 45°

2757 FRIEDMAN 5 ½"

2758 MICRO-FRIEDMAN 5 ½", 15° Curved Jaws

2759 MICRO-FRIEDMAN Perio Rongeur, 5 ½"