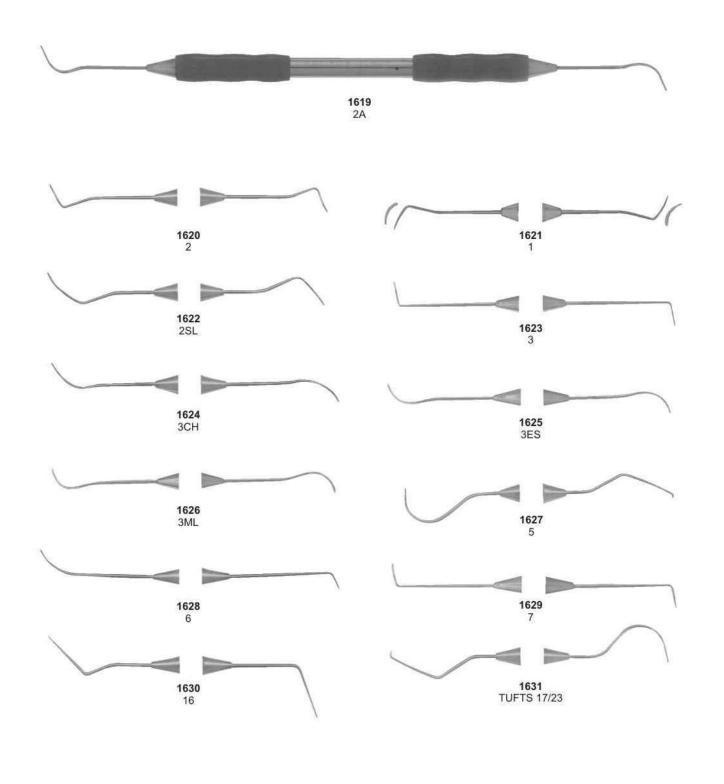

Explorers Double Ended - Octagonal

# Е

| Elevators                             | 51          |
|---------------------------------------|-------------|
| Endodontic Condensers                 | 86,87       |
| Ernert, Wax Knives                    | 126         |
| Excavators                            | 89-91       |
| Explorers                             | 80-82,91-94 |
| Extracting forceps (American Pattern) | 36-49       |
| Extracting forceps (English Pattern)  | 1-24        |
| Extracting forceps (fitting handle)   | 25-33       |
| Extracting forceps (For Children)     | 34          |