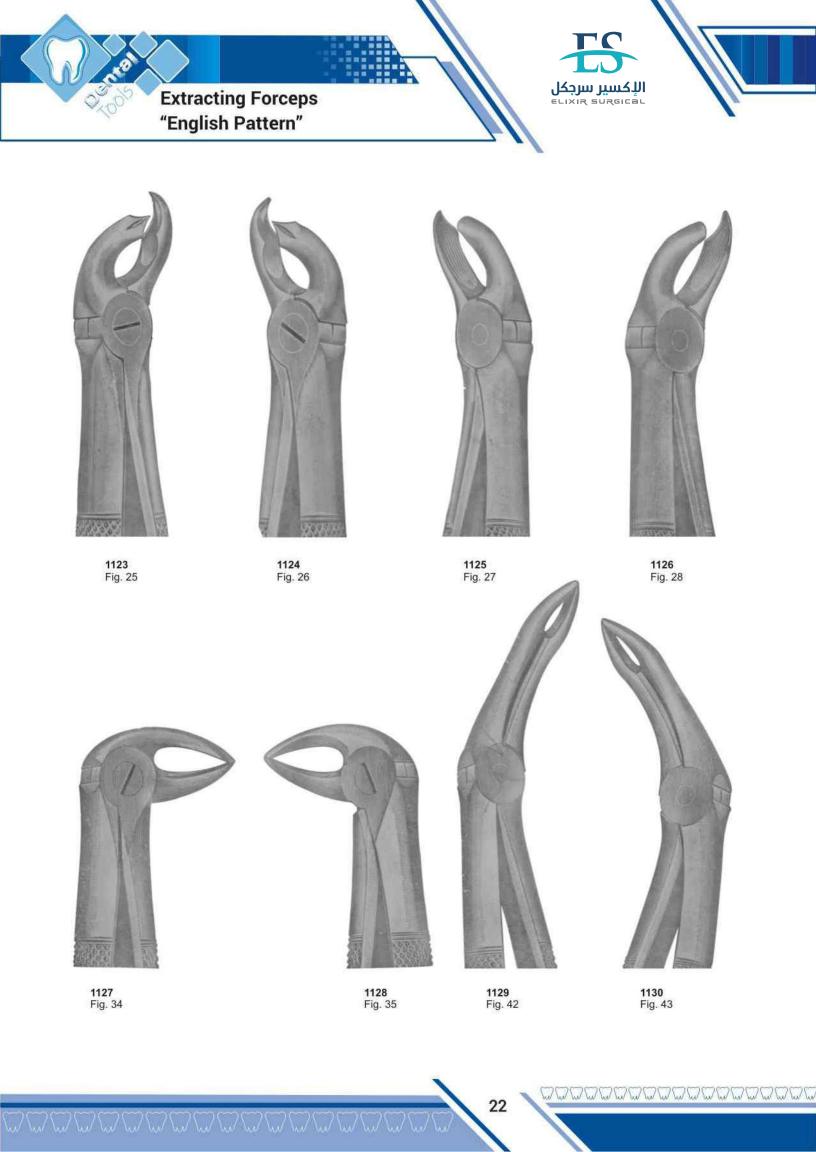

**1011** Fig. 17 upper molars, right

1012 Fig. 18 upper molars, left

1013 Fig. 18A upper molars

1014 Fig. 18B upper molars

**1015** Fig. 19 upper third molars

1016 Fig. 20 upper third molars

1020 Fig. 22G lower molars

**1021** Fig. 23 lower molars right

1022 Fig. 24 lower molars left

1023 Fig. 29 upper roots

1026 Fig. 31 lower roots

1027 Fig. 32 lower molars

1028 Fig. 30S upper roots for children

1030 Fig. 33A lower roots 1031 Fig. 33B lower roots

1080 Fig. 79 lower third molars

1081 Fig. 79A lower third molars

1082 Fig. 81 lower premolars and roots

1083 Fig. 86A lower molars

1084 Fig. 86B lower molars

1085 Fig. 86C lower molars

1086 Fig. 87 lower molars