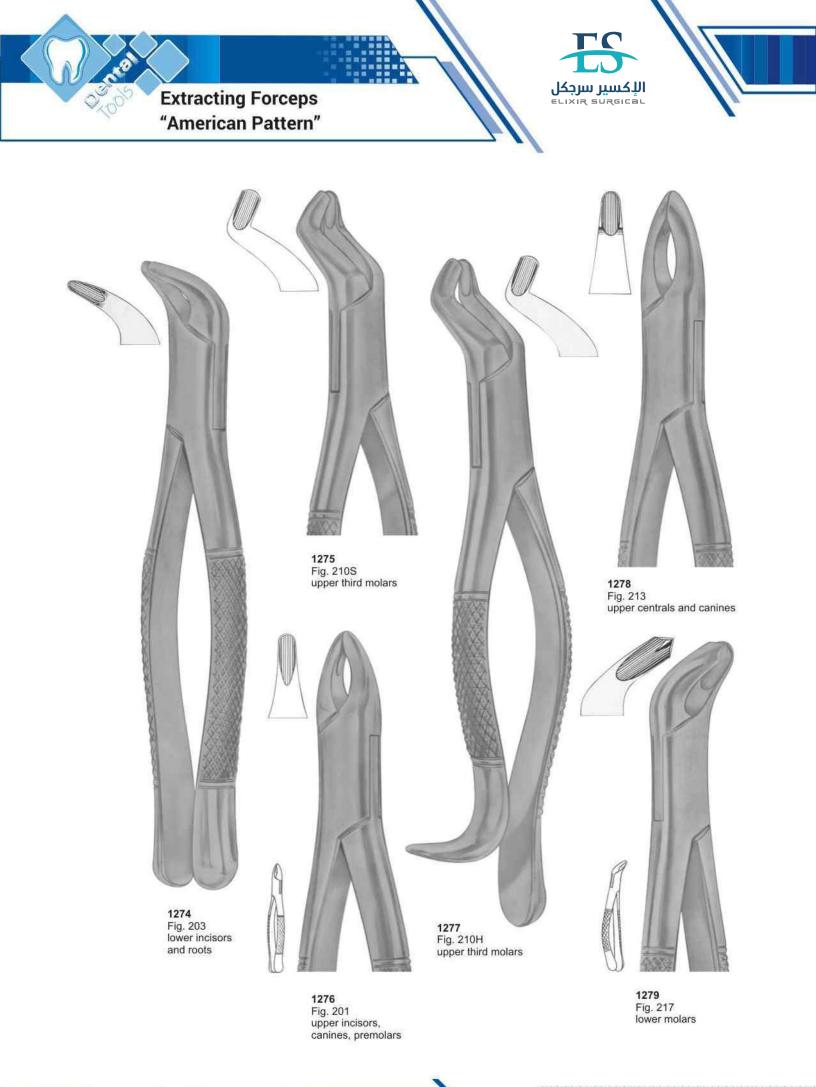

# Е

| Elevators                             | 51          |
|---------------------------------------|-------------|
| Endodontic Condensers                 | 86,87       |
| Ernert, Wax Knives                    | 126         |
| Excavators                            | 89-91       |
| Explorers                             | 80-82,91-94 |
| Extracting forceps (American Pattern) | 36-49       |
| Extracting forceps (English Pattern)  | 1-24        |
| Extracting forceps (fitting handle)   | 25-33       |
| Extracting forceps (For Children)     | 34          |