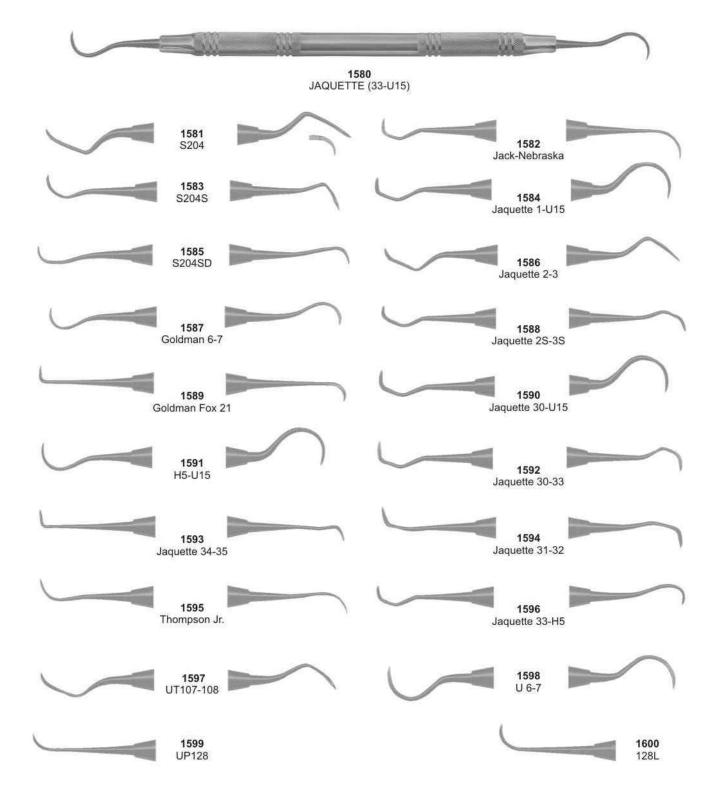

# Е

| Elevators                             | 51          |
|---------------------------------------|-------------|
| Endodontic Condensers                 | 86,87       |
| Ernert, Wax Knives                    | 126         |
| Excavators                            | 89-91       |
| Explorers                             | 80-82,91-94 |
| Extracting forceps (American Pattern) | 36-49       |
| Extracting forceps (English Pattern)  | 1-24        |
| Extracting forceps (fitting handle)   | 25-33       |
| Extracting forceps (For Children)     | 34          |