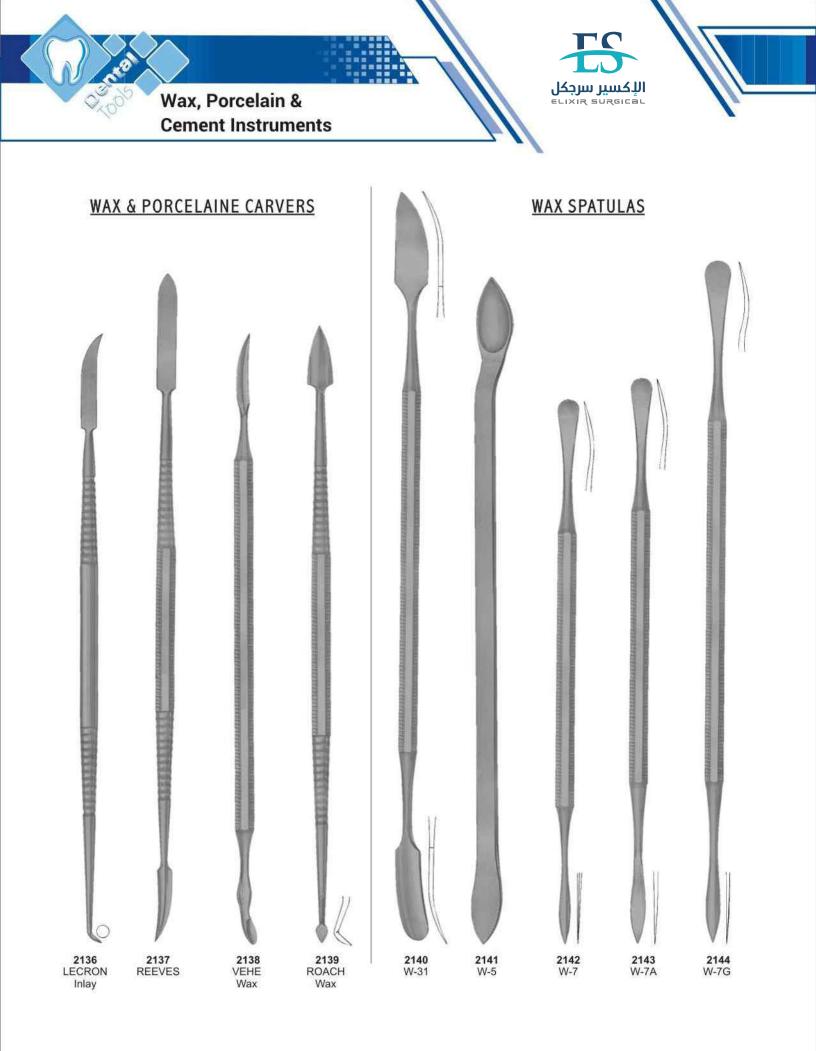

| Cleveland, Rongeurs           | 177,178     |
|-------------------------------|-------------|
| College, Tweezers             | 152,154     |
| Collier, Needle Holder        | 180         |
| Collin, Retractor             | 162         |
| Columbia, Curettes            | 110,111,116 |
| Composite Placement           | 104,105     |
| Con Scodellino, Wax Knives    | 126         |
| Cord Packers                  | 95          |
| Cottle, Scissors              | 184         |
| Coupland, Elevator            | 58          |
| Crane-Kaplan                  | 128         |
| Crile, Forceps                | 157         |
| Crile, Needle Holder          | 181         |
| Crile-Wood, Needle Holder     | 180         |
| Crown Instruments             | 135.136     |
| Crown Removers                | 134,135     |
| Crown Shell, Pliers           | 166         |
| Cryer, Elevator               | 55,58,69    |
| Cushing , T.C. Forceps        | 207         |
| Cushing, Tweezers             | 151         |
| Cushing-Taylor , T.C. Forceps | 207         |
|                               |             |