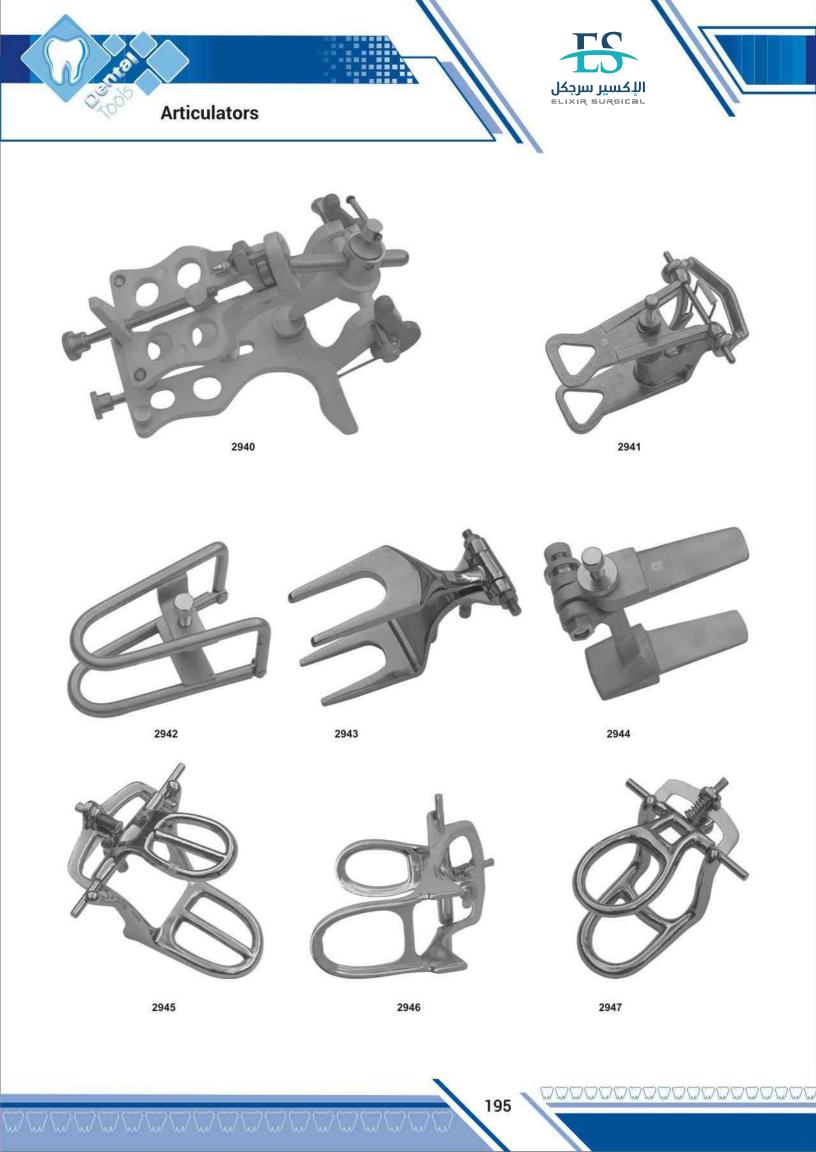

2760 CLEVELAND No. 4 - 5 ½"

**2761** CLEVELAND No. 4A - 6 ½"

2762 GARDNER No. 6A, End Cutting 6 ½"

Scissors
 Impression Trays
 Articulators
 Hollow Wares

() T.C. Instruments

Made of 18/8 Stainless Steel, Solid, Set of 10