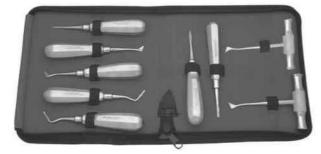

# D

| De Bakey, T.C. Forceps       | 207         |
|------------------------------|-------------|
| De Bakey, Scissors           | 184,186,206 |
| De Bakey, T.C. Needle Holder | 209         |
| De La Rosa, Pliers           | 169         |
| Deaver, Scissors             | 184         |
| Denhart, Mouth Gag           | 160         |
| Dental Implants Instruments  | 214,216     |
| Dental Instruments Sets      | 217         |
| Derf, Needle Holder          | 180         |
| Disposable Products          | 117         |
| Dr.Sader, Elevator           | 69          |
| Dressing Forceps             | 207         |
| Dean Scissors                | 186,205     |