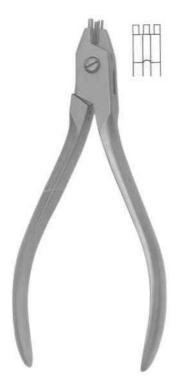

## **Orthodontic Pliers**

2651 How Plier-Titanium Alloy With special coated beaks

2652 How Plier Tipes are 1/8"(3.2mm) diameter

2653 How Plier Tipes are 1/8"(3.2mm) diameter

2654 How Plier-Small Tipes are 3/32"(2.4mm) diameter

2658 Weingart Utility Plier

2655 How Plier-Offset Tipes are 1/8"(3.2mm) diameter

2659 Weingart Utility Plier

2656 Weingart Utility Plier -Titanium Alloy with special coated beaks

2660 Weingart Utility Plier

2657 Weingart Utility Plier New type of the Weingart Utility Plier designed for a more precise operation.

2661 Bird Beak Plier With Cutter Maximum Bending & Cutting Capacity: Wires up to .032"

2662 Bird Beak Plier Maximum Bending Capacity: Wires up to .032"