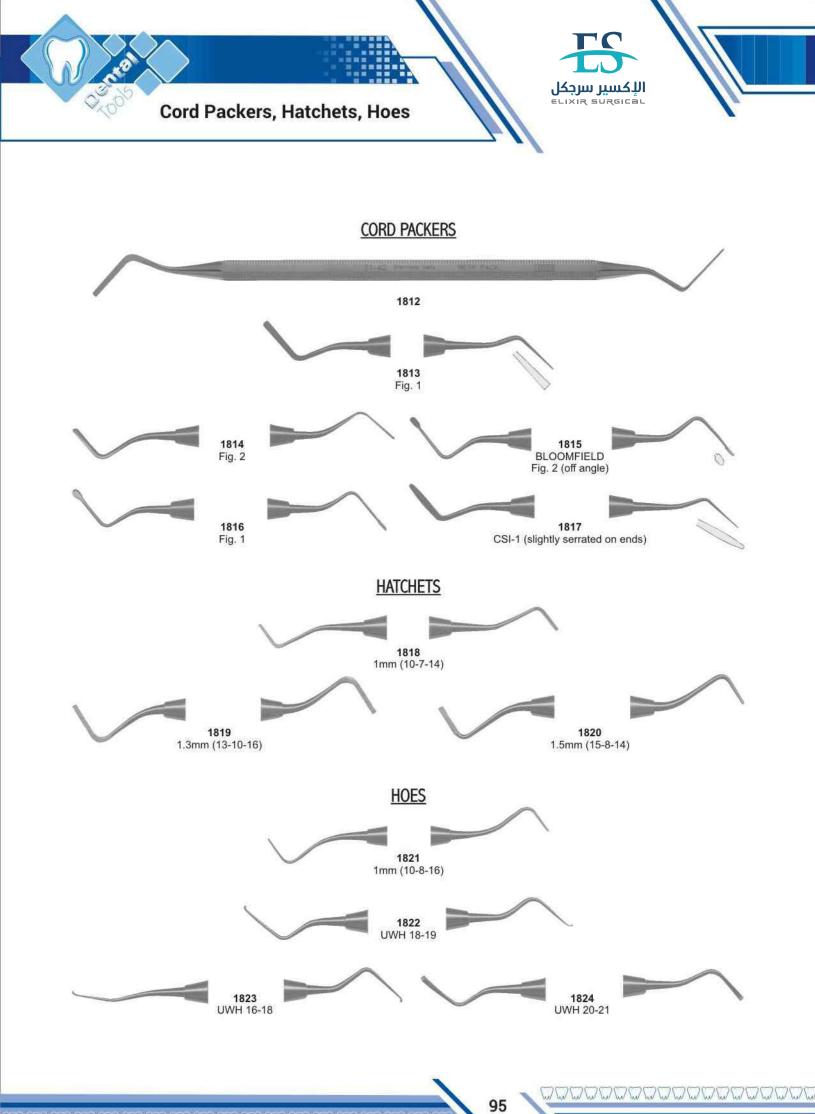

### Н

| Halsey, T.C. Needle Holder         | 209      |
|------------------------------------|----------|
| Handles                            | 72       |
| Hartman, Rongeurs                  | 179      |
| Hatchets                           | 95       |
| Heaney, T.C. Needle Holder         | 211      |
| Hegar, T.C. Needle Holder          | 209      |
| Hegar-Vescular, T.C. Needle Holder | 209      |
| Heidbrink, Elevator                | 64,67,69 |
| Heidbrink, Elevator                | 57       |
| Howard 9H, Elevator                | 52       |
| Height Gauge,                      | 143      |
| Hepp-Scheidle, T.C. Needle Holder  | 208      |
| Hlasted-Mosquito, Forceps          | 159      |
| Hoes                               | 95,125   |
| Hollow Wares                       | 196-200  |
| How, Pliers                        | 167,174  |
| Howard, Bone Files                 | 131      |
| Hylin, Elevator                    | 61       |