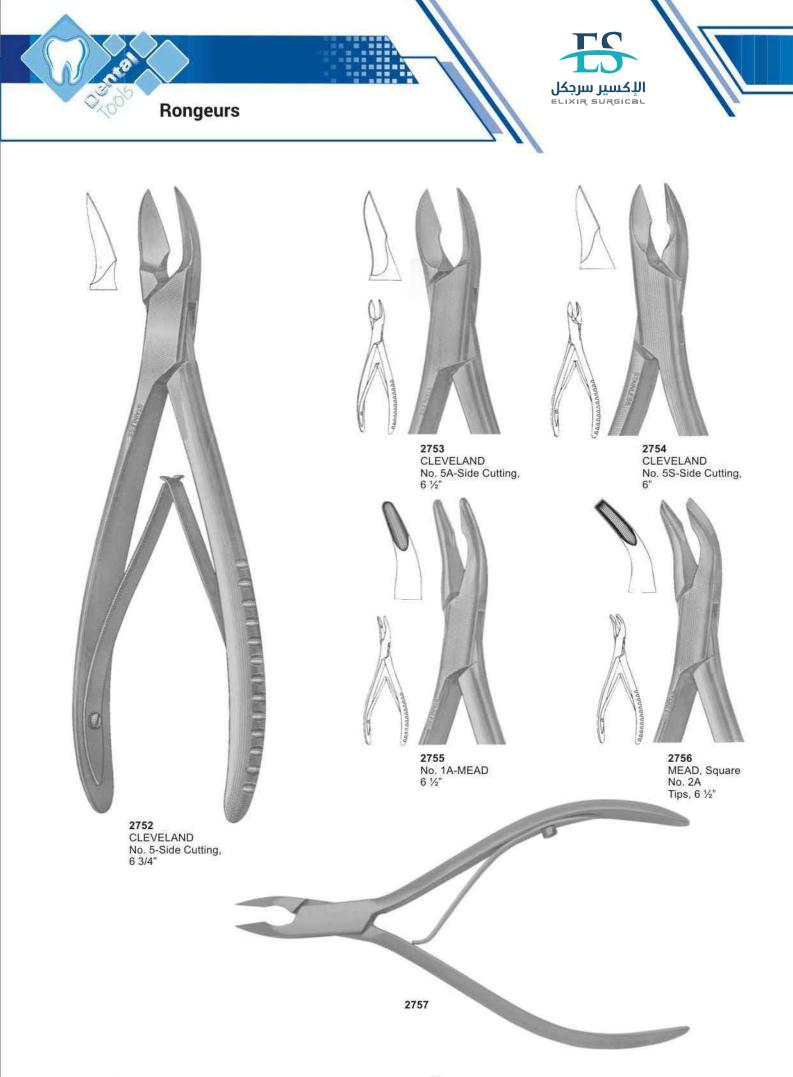

2747 MINI-BLUMENTHAL 6", 45°

2748 MINI-BLUMENTHAL 6", 90°

2749 BLUMENTHAL 7", 30°

2750 MINI-BLUMENTHAL 4 ½", 30°

2751 MINI-BLUMENTHAL 4 ½", 45°

2757 FRIEDMAN 5 ½"

2758 MICRO-FRIEDMAN 5 ½", 15° Curved Jaws

2759 MICRO-FRIEDMAN Perio Rongeur, 5 ½"