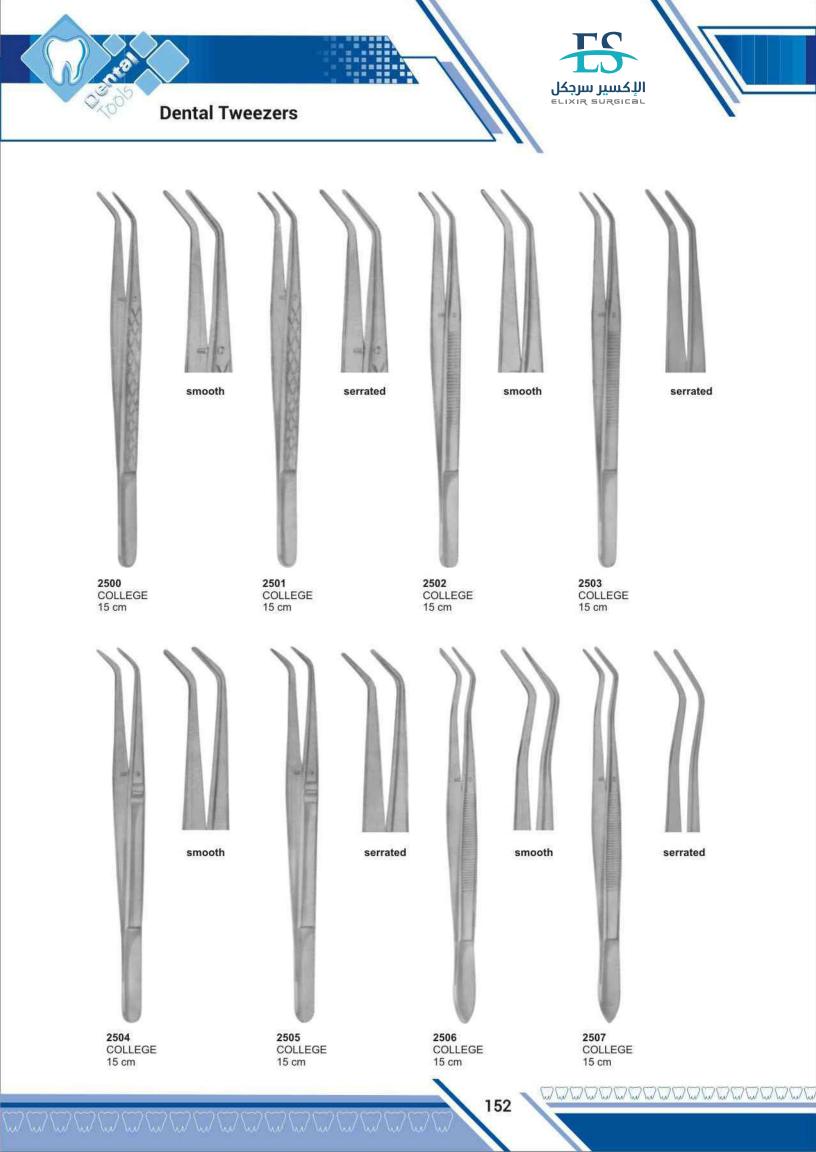

| Cleveland, Rongeurs           | 177,178     |
|-------------------------------|-------------|
| College, Tweezers             | 152,154     |
| Collier, Needle Holder        | 180         |
| Collin, Retractor             | 162         |
| Columbia, Curettes            | 110,111,116 |
| Composite Placement           | 104,105     |
| Con Scodellino, Wax Knives    | 126         |
| Cord Packers                  | 95          |
| Cottle, Scissors              | 184         |
| Coupland, Elevator            | 58          |
| Crane-Kaplan                  | 128         |
| Crile, Forceps                | 157         |
| Crile, Needle Holder          | 181         |
| Crile-Wood, Needle Holder     | 180         |
| Crown Instruments             | 135.136     |
| Crown Removers                | 134,135     |
| Crown Shell, Pliers           | 166         |
| Cryer, Elevator               | 55,58,69    |
| Cushing , T.C. Forceps        | 207         |
| Cushing, Tweezers             | 151         |
| Cushing-Taylor , T.C. Forceps | 207         |
|                               |             |