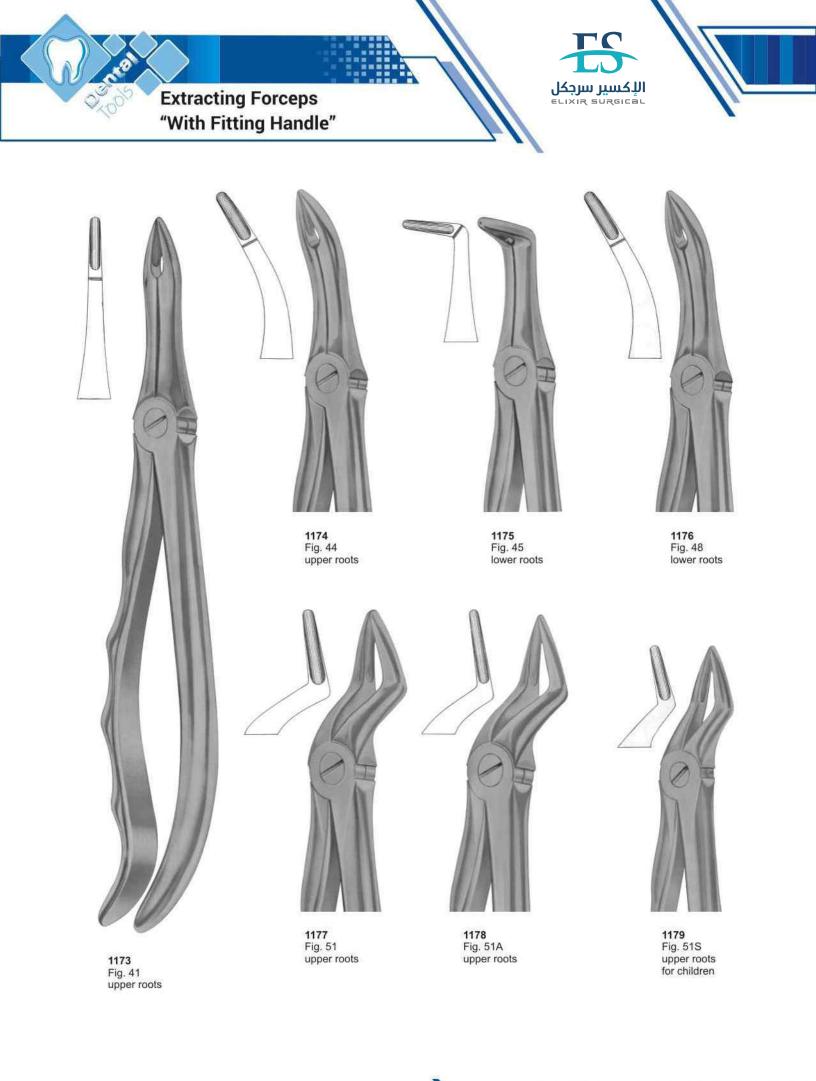

1034 Fig. 33S lower roots for children

1029 Fig. 33 lower roots

1032 Fig. 33L lower roots

1033 Fig. 37 upper incisors for children

**1053** Fig. 54 for separating upper molars

1054 Fig. 55 for separating upper molars