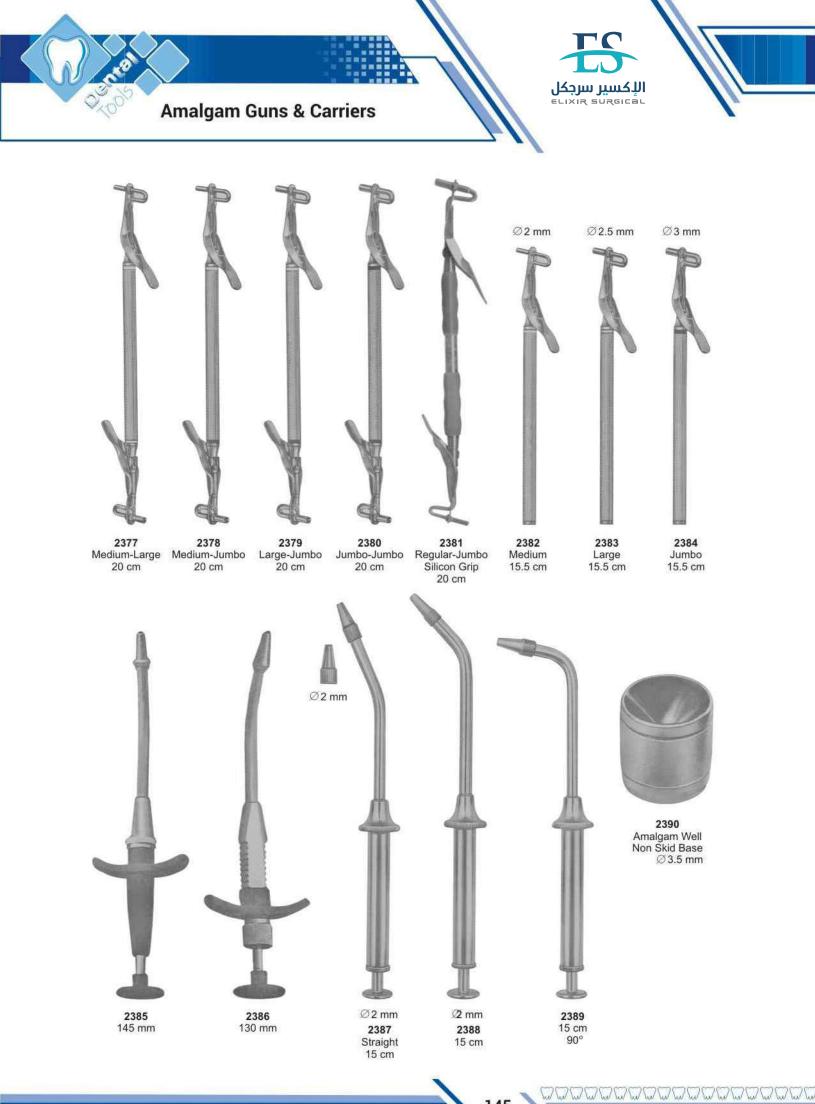

3262 Titanium Coated Filling Instruments (Set of 6 pcs)

| A                                     |                        |
|---------------------------------------|------------------------|
| Adams, Pliers                         | 174                    |
| Aderer, Pliers                        | 174                    |
| Adson, Forceps                        | 158,207                |
| Adson, Tweezers                       | 151                    |
| Ainsworth, Rubber Dam Punch           | 147                    |
| Albee                                 | 143                    |
| Albrecht, Tweezers                    | 155                    |
| Allen, Tweezers                       | 155                    |
| Allis, Tissue Forceps                 | 158                    |
| Amalgam Applicators                   | 97                     |
| Amalgam Condensers                    | 97                     |
| Amalgam Pluggers                      | 97                     |
| Amalgam Carriers                      | 145<br>145             |
| Amalgam Guns<br>Andresen, Pliers      | 145                    |
| Andrews, Tongue Depressor             | 160                    |
| Angle, Pliers                         | 169,174                |
| Apical, Elevator                      | 57,63                  |
| Arruga, T.C. Needle Holder            | 208,209                |
| Articulators                          | 194-195                |
| Aspirating Syringes                   | 149                    |
| Allen 9A, Elevator                    | 50                     |
| P                                     |                        |
| В                                     |                        |
| Baby-Allis, Tissue Forceps            | 158                    |
| Band Removing Pliers                  | 170                    |
| Bane, Rongeurs                        | 179                    |
| Barnhart, Curettes                    | 110,116                |
| Barry, Elevator                       | 66,69                  |
| Baum Gartner, Needle Holder           | 180,211                |
| Bee Be, Scissors                      | 186                    |
| Bein, Elevator                        | 54,61                  |
| Beyer, Rongeurs<br>Bird Beak Pliers   | 179<br>167             |
| Blumenthan, Rongeurs                  | 176                    |
| Boley Gauge                           | 143                    |
| Bone Curettes                         | 129                    |
| Boynton, Needle Holder                | 181                    |
| Bozemann-Wertheim, T.C. Needle Holder | 210                    |
| Bracket, Pliers                       | 170                    |
| Brewer, Rubber Dam Instruments        | 147                    |
| Brown, Tissue Forceps                 | 158                    |
| Brown-Adson, Tissue Forceps           | 158                    |
| Bruns, T.C. Scissors                  | 203                    |
| Buchs, Retractor                      | 162                    |
| Burnishers                            | 99-100                 |
| Ball Chain                            | 146                    |
| Boley Gauge,                          | 143                    |
| Bone Gauge,                           | 144                    |
| Bone Mill Forcep,                     | 139                    |
| Bone Pluggers,<br>Bracket Gauge       | 140<br>144             |
| Bracket, Gauge<br>Buser, Elevator     | 52                     |
|                                       | 02                     |
| C                                     |                        |
| Carvers                               | 102 102                |
| Castroviejo, Needle Holder            | 102,103<br>181,208,209 |
| Castroviejo, scissors                 | 181,208,209            |
| Castroviejo, Gauge                    | 144                    |
| Castroviejo, Sclerer Marker           | 144                    |
| Cement Instruments                    | 118,119,121            |
| Cement Spatulas                       | 120,122                |
| Chisels                               | 103                    |
| Chompret, Elevator                    | 63                     |
| and the second second second second   |                        |