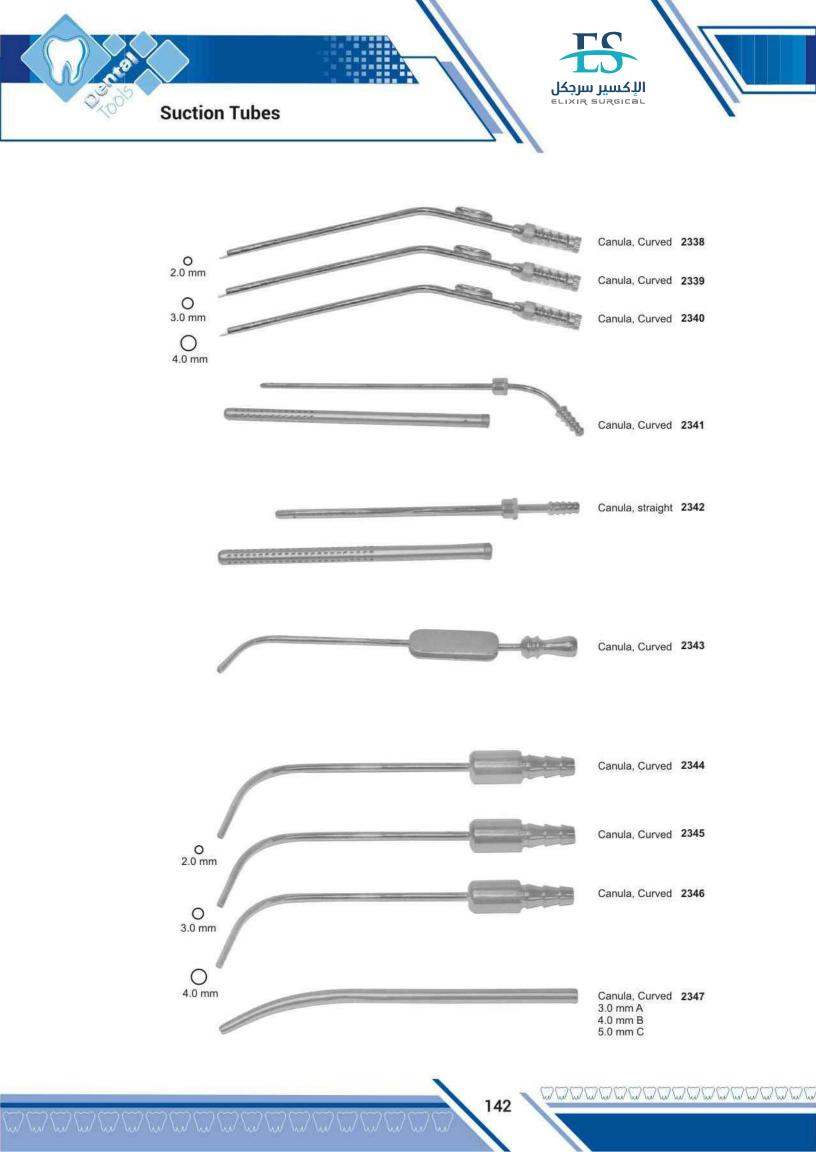

| Spreaders                         | 87          |
|-----------------------------------|-------------|
| Split Chisels,                    | 128         |
| Spring Bow Divider                | 143         |
| Standard, T.C. Scissors           | 201         |
| Standard, Tweezers                | 151         |
| Steiner, Pliers                   | 166         |
| Sterilizing & Lab Instruments     | 156         |
| Sterilizing Forceps,              | 163         |
| Stevens, Needle Holder            | 181         |
| Stevens, Scissors                 | 183         |
| Stille, Scissors                  | 185         |
| Stratte, T.C. Needle Holder       | 210         |
| Strip Holder Clips                | 146         |
| Syringes                          | 150         |
| Suction Tubes,                    | 140,142     |
| Sugarman, File                    | 114         |
| Toennis, Wire Cutting Pliers T.C. | 213         |
| Toennis-Adson, Scissors           | 184         |
| Toennis, Tissue Retractor         | 164         |
| Towel Clamps, Napkin Holders      | 159         |
| Tweed, Pliers                     | 168         |
| Telescope, Crown Plier            | 136         |
| Traymann, Crown Remover           | 128         |
| Universal , T.C. Scissors         | 207         |
| Universal, Pliers                 | 174         |
| Universal, Elevator               | 135         |
| Utility Plier                     | 165         |
| Vernier, Measuring Instruments    | 143         |
| Vernier Gauge                     | 143         |
| Wakefield, Bone Chisels           | 132         |
| Waldron, Pliers                   | 174         |
| Waldsachs, Pliers                 | 174         |
| Wangensteen, T.C. Forceps         | 208         |
| Warwick-James, Elevator           | 62          |
| Waugh, Tweezers                   | 151         |
| Wax & Modeling Carvers            | 120         |
| Wax & Plaster Knives              | 127         |
| Wax Carvers                       | 101         |
| Wax, Porcelain Instruments        | 118,119,121 |
| Webster, Needle Holder            | 180,209     |
| Weingart, Utility Pliers          | 167         |
| Weitlaner, Retractor              | 160         |
| West, Elevator                    | 50          |
| White, Rubber Dam Instrument      | 147         |
| White, Rubber Dain Instrument     | 147         |
| Wieder, Tongue Depressor          | 160         |
| Winter, Elevator                  | 65,69       |
| Wire & Clasp Bending Pliers       | 170         |
| Wire Bending Pliers               | 166         |
| West, Elevator                    | 50          |
| Wire Cutter                       | 165         |
| Woodson,                          | 98          |
| Young, Pliers                     | 168,174     |
| Zuricher, Measuring Instrument    | 143         |
| Zuricher, Gauge                   | 143         |