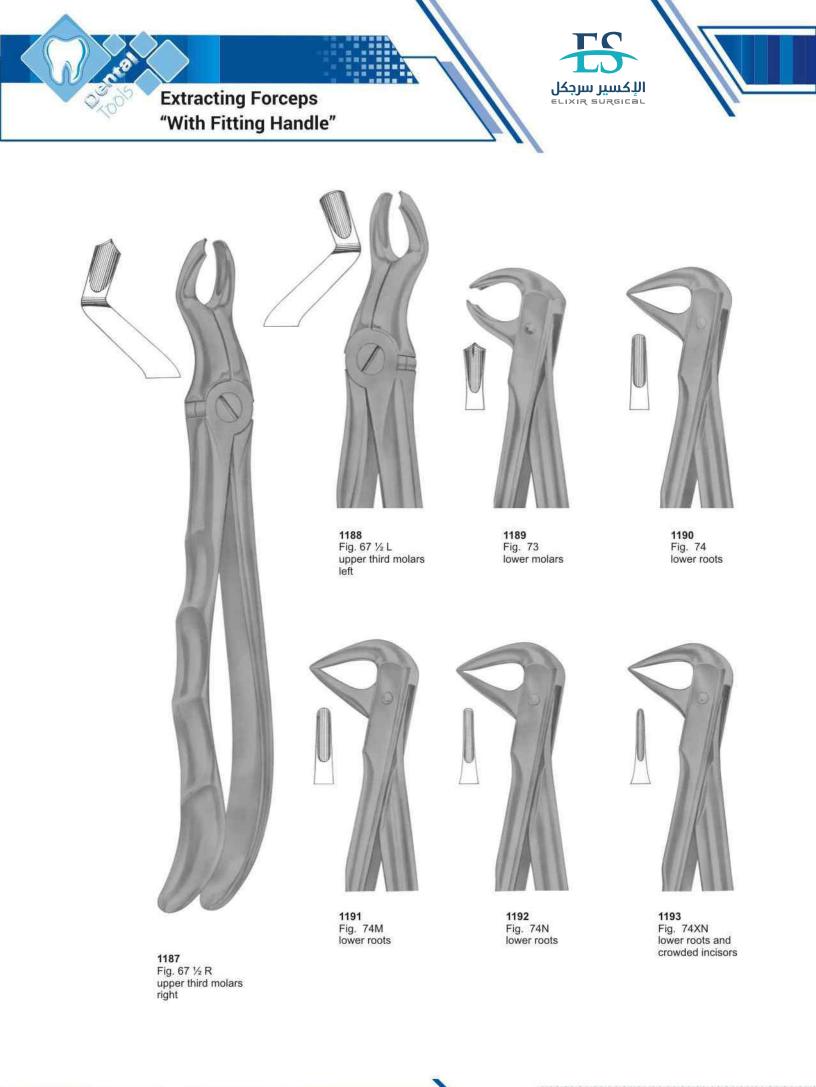

1055 Fig. 56 for separating lower molars

1056 Fig. 65R upper molars right

1057 Fig. 65L upper molars left

1058 Fig. 67 upper third molars

1059 Fig. 67A upper third molars

1066 Fig. 73L lower molars left

wwwwwwwwwwwwwwwwwwwwwwww

Fig. 73 lower molars

**1068** Fig. 73S lower molars

**1069** Fig. 73B lower molars for children

**1072** Fig. 73K lower molars for children

**1067** Fig. 73A lower molars

1070 Fig. 74 lower roots

1071 Fig. 74D lower roots

1073 Fig. 74M lower roots

1074 Fig. 74N lower roots

1075 Fig. 74XN lower roots and crowded incisors

1078 Fig. 76N upper roots

1076 Fig. 75 lower premolars 1077 Fig. 76 upper roots

1079 Fig. 76S upper roots

1080 Fig. 79 lower third molars

1081 Fig. 79A lower third molars

1082 Fig. 81 lower premolars and roots

1083 Fig. 86A lower molars

1084 Fig. 86B lower molars

1085 Fig. 86C lower molars

1086 Fig. 87 lower molars