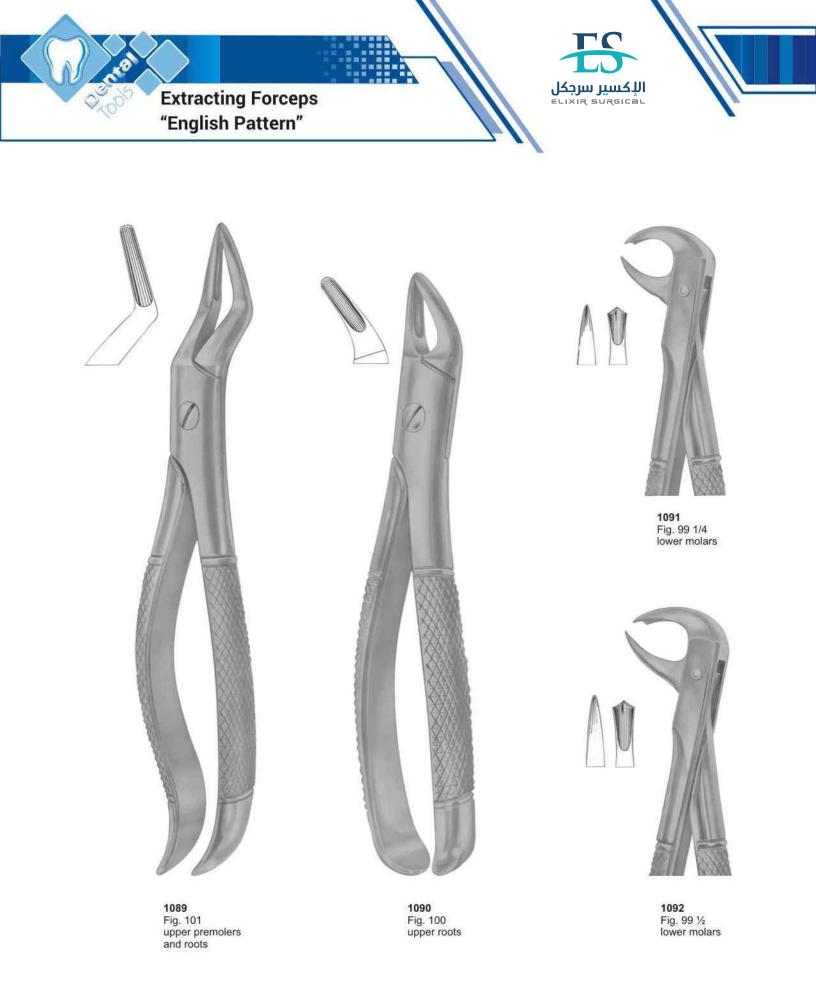

**1087** Fig. 91 for separating lower molars

**1088** Fig. 99 lower molars

1093 Fig. 102 upper molars right

1094 Fig. 103 upper molars left

1095 Fig. 105 lower incisors

1096 Fig. 106 lower incisors

**1097** Fig. 103 upper canines

1203 Fig. 99 lower molars

1204 Fig. 99 1/4 lower molars

1205 Fig. 136 upper premolars and roots

1206 Fig. 143 lower roots

Fig. 222 lower third molars

1281 Fig. 286 upper incisors and roots

1282 Fig. 286 Swing lower molars