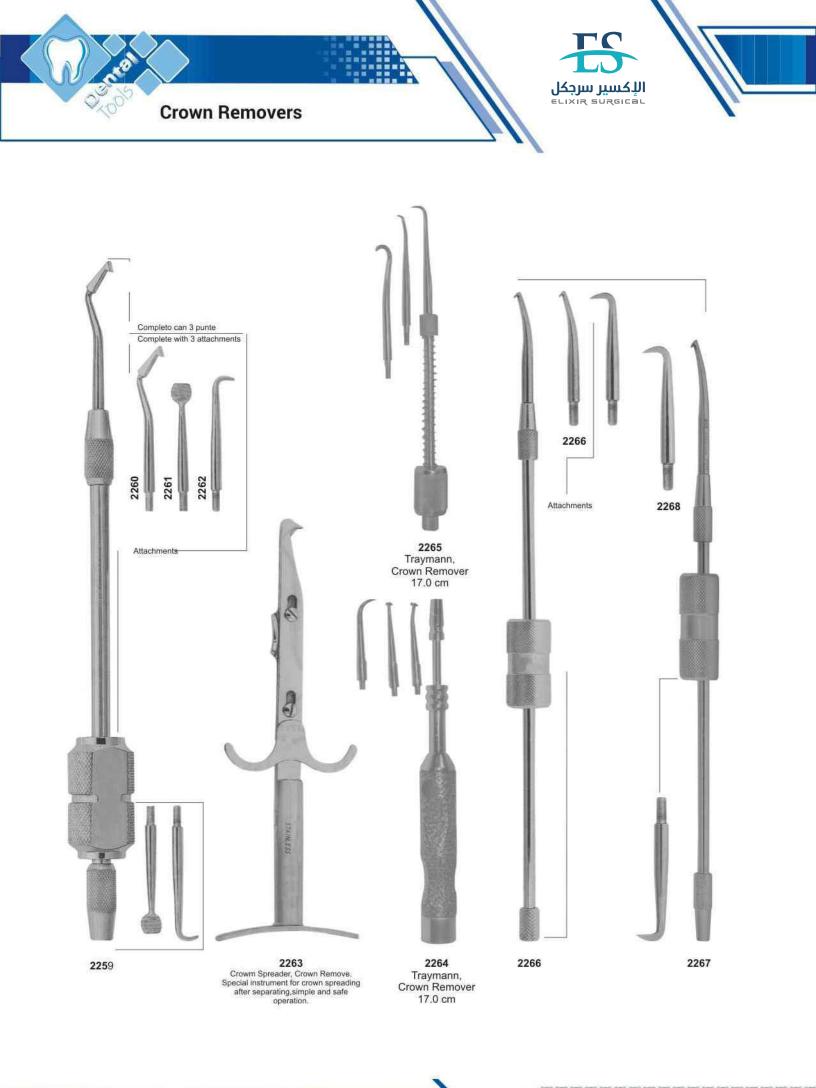

| Cleveland, Rongeurs           | 177,178     |
|-------------------------------|-------------|
| College, Tweezers             | 152,154     |
| Collier, Needle Holder        | 180         |
| Collin, Retractor             | 162         |
| Columbia, Curettes            | 110,111,116 |
| Composite Placement           | 104,105     |
| Con Scodellino, Wax Knives    | 126         |
| Cord Packers                  | 95          |
| Cottle, Scissors              | 184         |
| Coupland, Elevator            | 58          |
| Crane-Kaplan                  | 128         |
| Crile, Forceps                | 157         |
| Crile, Needle Holder          | 181         |
| Crile-Wood, Needle Holder     | 180         |
| Crown Instruments             | 135.136     |
| Crown Removers                | 134,135     |
| Crown Shell, Pliers           | 166         |
| Cryer, Elevator               | 55,58,69    |
| Cushing , T.C. Forceps        | 207         |
| Cushing, Tweezers             | 151         |
| Cushing-Taylor , T.C. Forceps | 207         |
|                               |             |

| Spreaders                         | 87          |
|-----------------------------------|-------------|
| Split Chisels,                    | 128         |
| Spring Bow Divider                | 143         |
| Standard, T.C. Scissors           | 201         |
| Standard, Tweezers                | 151         |
| Steiner, Pliers                   | 166         |
| Sterilizing & Lab Instruments     | 156         |
| Sterilizing Forceps,              | 163         |
| Stevens, Needle Holder            | 181         |
| Stevens, Scissors                 | 183         |
| Stille, Scissors                  | 185         |
| Stratte, T.C. Needle Holder       | 210         |
| Strip Holder Clips                | 146         |
| Syringes                          | 150         |
| Suction Tubes,                    | 140,142     |
| Sugarman, File                    | 114         |
| Toennis, Wire Cutting Pliers T.C. | 213         |
| Toennis-Adson, Scissors           | 184         |
| Toennis, Tissue Retractor         | 164         |
| Towel Clamps, Napkin Holders      | 159         |
| Tweed, Pliers                     | 168         |
| Telescope, Crown Plier            | 136         |
| Traymann, Crown Remover           | 128         |
| Universal , T.C. Scissors         | 207         |
| Universal, Pliers                 | 174         |
| Universal, Elevator               | 135         |
| Utility Plier                     | 165         |
| Vernier, Measuring Instruments    | 143         |
| Vernier Gauge                     | 143         |
| Wakefield, Bone Chisels           | 132         |
| Waldron, Pliers                   | 174         |
| Waldsachs, Pliers                 | 174         |
| Wangensteen, T.C. Forceps         | 208         |
| Warwick-James, Elevator           | 62          |
| Waugh, Tweezers                   | 151         |
| Wax & Modeling Carvers            | 120         |
| Wax & Plaster Knives              | 127         |
| Wax Carvers                       | 101         |
| Wax, Porcelain Instruments        | 118,119,121 |
| Webster, Needle Holder            | 180,209     |
| Weingart, Utility Pliers          | 167         |
| Weitlaner, Retractor              | 160         |
| West, Elevator                    | 50          |
| White, Rubber Dam Instrument      | 147         |
| White, Rubber Dain Instrument     | 147         |
| Wieder, Tongue Depressor          | 160         |
| Winter, Elevator                  | 65,69       |
| Wire & Clasp Bending Pliers       | 170         |
| Wire Bending Pliers               | 166         |
| West, Elevator                    | 50          |
| Wire Cutter                       | 165         |
| Woodson,                          | 98          |
| Young, Pliers                     | 168,174     |
| Zuricher, Measuring Instrument    | 143         |
| Zuricher, Gauge                   | 143         |