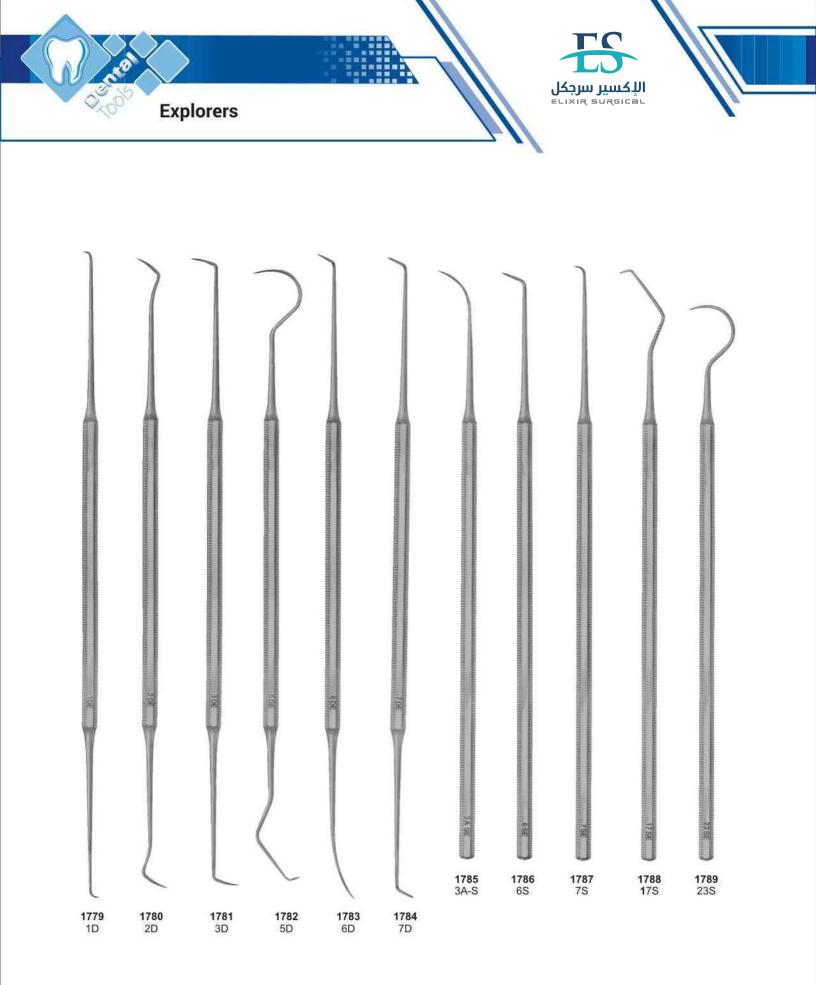

# Е

| Elevators                             | 51          |
|---------------------------------------|-------------|
| Endodontic Condensers                 | 86,87       |
| Ernert, Wax Knives                    | 126         |
| Excavators                            | 89-91       |
| Explorers                             | 80-82,91-94 |
| Extracting forceps (American Pattern) | 36-49       |
| Extracting forceps (English Pattern)  | 1-24        |
| Extracting forceps (fitting handle)   | 25-33       |
| Extracting forceps (For Children)     | 34          |

# I

| Implants Instruments          | 137-141 |
|-------------------------------|---------|
| Impression Trays              | 187-193 |
| Iris Scissors                 | 183     |
| Ivory, Rubber Dam Instruments | 147     |