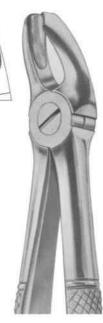

# Е

| Elevators                             | 51          |
|---------------------------------------|-------------|
| Endodontic Condensers                 | 86,87       |
| Ernert, Wax Knives                    | 126         |
| Excavators                            | 89-91       |
| Explorers                             | 80-82,91-94 |
| Extracting forceps (American Pattern) | 36-49       |
| Extracting forceps (English Pattern)  | 1-24        |
| Extracting forceps (fitting handle)   | 25-33       |
| Extracting forceps (For Children)     | 34          |