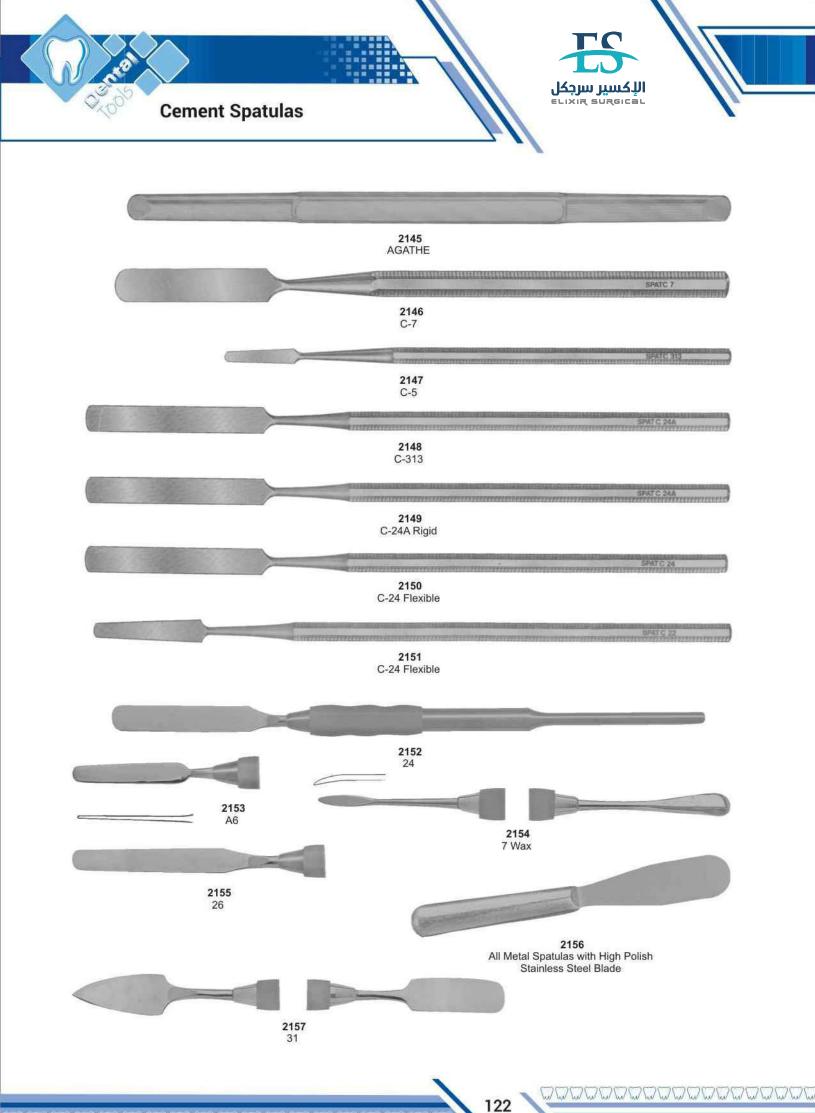

3262 Titanium Coated Filling Instruments (Set of 6 pcs)

| A                                     |                        |
|---------------------------------------|------------------------|
| Adams, Pliers                         | 174                    |
| Aderer, Pliers                        | 174                    |
| Adson, Forceps                        | 158,207                |
| Adson, Tweezers                       | 151                    |
| Ainsworth, Rubber Dam Punch           | 147                    |
| Albee                                 | 143                    |
| Albrecht, Tweezers                    | 155                    |
| Allen, Tweezers                       | 155                    |
| Allis, Tissue Forceps                 | 158                    |
| Amalgam Applicators                   | 97                     |
| Amalgam Condensers                    | 97                     |
| Amalgam Pluggers                      | 97                     |
| Amalgam Carriers                      | 145<br>145             |
| Amalgam Guns<br>Andresen, Pliers      | 145                    |
| Andrews, Tongue Depressor             | 160                    |
| Angle, Pliers                         | 169,174                |
| Apical, Elevator                      | 57,63                  |
| Arruga, T.C. Needle Holder            | 208,209                |
| Articulators                          | 194-195                |
| Aspirating Syringes                   | 149                    |
| Allen 9A, Elevator                    | 50                     |
| P                                     |                        |
| В                                     |                        |
| Baby-Allis, Tissue Forceps            | 158                    |
| Band Removing Pliers                  | 170                    |
| Bane, Rongeurs                        | 179                    |
| Barnhart, Curettes                    | 110,116                |
| Barry, Elevator                       | 66,69                  |
| Baum Gartner, Needle Holder           | 180,211                |
| Bee Be, Scissors                      | 186                    |
| Bein, Elevator                        | 54,61                  |
| Beyer, Rongeurs<br>Bird Beak Pliers   | 179<br>167             |
| Blumenthan, Rongeurs                  | 176                    |
| Boley Gauge                           | 143                    |
| Bone Curettes                         | 129                    |
| Boynton, Needle Holder                | 181                    |
| Bozemann-Wertheim, T.C. Needle Holder | 210                    |
| Bracket, Pliers                       | 170                    |
| Brewer, Rubber Dam Instruments        | 147                    |
| Brown, Tissue Forceps                 | 158                    |
| Brown-Adson, Tissue Forceps           | 158                    |
| Bruns, T.C. Scissors                  | 203                    |
| Buchs, Retractor                      | 162                    |
| Burnishers                            | 99-100                 |
| Ball Chain                            | 146                    |
| Boley Gauge,                          | 143                    |
| Bone Gauge,                           | 144                    |
| Bone Mill Forcep,                     | 139                    |
| Bone Pluggers,<br>Bracket Gauge       | 140<br>144             |
| Bracket, Gauge<br>Buser, Elevator     | 52                     |
|                                       | 02                     |
| C                                     |                        |
| Carvers                               | 102 102                |
| Castroviejo, Needle Holder            | 102,103<br>181,208,209 |
| Castroviejo, scissors                 | 181,208,209            |
| Castroviejo, Gauge                    | 144                    |
| Castroviejo, Sclerer Marker           | 144                    |
| Cement Instruments                    | 118,119,121            |
| Cement Spatulas                       | 120,122                |
| Chisels                               | 103                    |
| Chompret, Elevator                    | 63                     |
| and the second second second second   |                        |