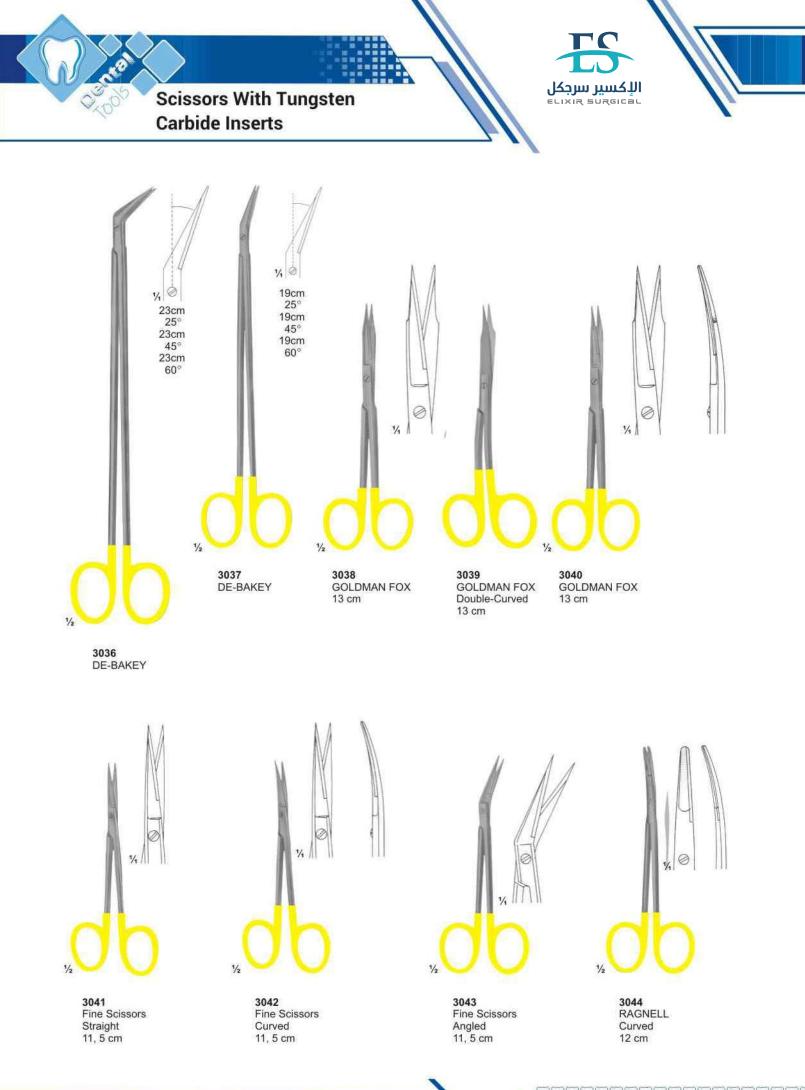

# D

| De Bakey, T.C. Forceps       | 207         |
|------------------------------|-------------|
| De Bakey, Scissors           | 184,186,206 |
| De Bakey, T.C. Needle Holder | 209         |
| De La Rosa, Pliers           | 169         |
| Deaver, Scissors             | 184         |
| Denhart, Mouth Gag           | 160         |
| Dental Implants Instruments  | 214,216     |
| Dental Instruments Sets      | 217         |
| Derf, Needle Holder          | 180         |
| Disposable Products          | 117         |
| Dr.Sader, Elevator           | 69          |
| Dressing Forceps             | 207         |
| Dean Scissors                | 186,205     |

# F

| Fahnenstock, Wax Knives         | 126     |
|---------------------------------|---------|
| Files                           | 125     |
| Filling Instruments             | 106,107 |
| Fine, T.C. Scissors             | 206     |
| Finochietto, T.C. Needle Holder | 211     |
| Finochietto, T.C. Needle Holder | 211     |
| Fischer, Pliers                 | 175     |
| Flagg, Tweezers                 | 154     |
| Flohr, Elevator                 | 56      |
| Fomon, Tissue Retractor         | 164     |
| Freer, Elevator                 | 52      |
| Friedman, Rongeurs              | 178     |
| Furrer, Pliers                  | 174     |
| Film Hanger                     | 146     |
| Finger Cup                      | 197     |
| Flohr, Elevator                 | 57      |
| Freer                           | 15,16   |
|                                 |         |

### Elevator

| G                           |             |
|-----------------------------|-------------|
| Gardner, Bone Chisels       | 132         |
| Gardner, Needle Holder      | 180         |
| Gardner, Rongeurs           | 178         |
| Gillies, Hook               | 164         |
| Gillies, Tweezers           | 151         |
| Goldman Fox , T.C. Scissors | 206         |
| Goldman Fox, Curettes       | 112,113     |
| Goldman Fox 14, Elevator    | 50          |
| Goldman Fox, knives         | 114         |
| Goslee, Pliers              | 175         |
| Gracey Curettes             | 108,109,116 |

# **Alphabetical Index**

| 0                                            |               |
|----------------------------------------------|---------------|
| O'Brien, Pliers                              | 168           |
| Obturation Instruments                       | 88            |
| Ochsenbein                                   | 128           |
| Ordan, knive                                 | 114           |
| Oehler, T.C. Forceps                         | 208           |
| Olsen-Hegar, Needle Holder<br>Optical Pliers | 180<br>168    |
| Orthodontic Cutters, T.C.                    | 172           |
| Orthodontic Distal & Cutters                 | 173           |
| Orthodontic Pliers, T.C.                     | 171           |
| Ott, Elevator                                | 62            |
| Р                                            |               |
|                                              |               |
| Parametrium, T.C. Scissors                   | 205           |
| Partsch, Bone Chisels                        | 133           |
| Partsch, Bone Mallet                         | 133           |
| Pean, Forceps                                | 157           |
| Peeso, Pliers                                | 166,175       |
| Peets, Forceps                               | 157<br>151    |
| Perry, Tweezers<br>P.K. Thomas,              | 9696          |
| Pich.                                        | 98 98         |
| Pluggers,                                    | 9898          |
| Prichard, Elevator                           | 5050          |
| Plastic Handle Elevators                     | 70            |
| Polokoff, Bone File                          | 131           |
| Pott, Elevator                               | 51            |
| Potts-Smith, T.C. Forceps                    | 208           |
| Potts-Smith, T.C. Needle Holder              | 208           |
| Probes                                       | 82-85,91,94   |
| Q                                            |               |
|                                              | 183           |
| Quinby, Scissors                             | 103           |
| R                                            |               |
| Ragnell, T.C. Scissors                       | 206           |
| Retainers, Bands                             | 146           |
| Reynolds, Pliers                             | 169,174       |
| Root Planning Curettes                       | 115           |
| Root splinter forceps                        | 35<br>162     |
| Roux, Retractor                              | 148           |
| Rubber Dam Clamps                            | 140           |
| Rubber Dam Holder                            | 110           |
| Rule, Curette<br>Russian, Tissue Forceps     | 158           |
| Ryder, T.C. Needle Holder                    | 210           |
| Ryder-Vescular, T.C. Needle Holder           | 210           |
| S                                            |               |
|                                              | 040           |
| Sarot, T.C. Needle Holder<br>Scalers         | 210           |
| Scalers<br>Scalpel Handles                   | 75-79         |
| Schwarz, Pliers                              | 71<br>168,175 |
| Schluger, File                               | 100,175       |
| Seldin, Elevator                             | 50,55,67      |
| Select, Tweezers                             | 151           |
| Semken, T.C. Forceps                         | 207           |
| Semkin, Tissue Forceps                       | 158           |
| Senn, Tissue Retractor                       | 164           |
| Separating Pliers                            | 166           |
| Sims, T.C. Scissors                          | 205           |
| Spatulas                                     | 123           |
| Spencer, Scissors                            | 186           |
| Spencer-Wells, Forceps                       | 157           |