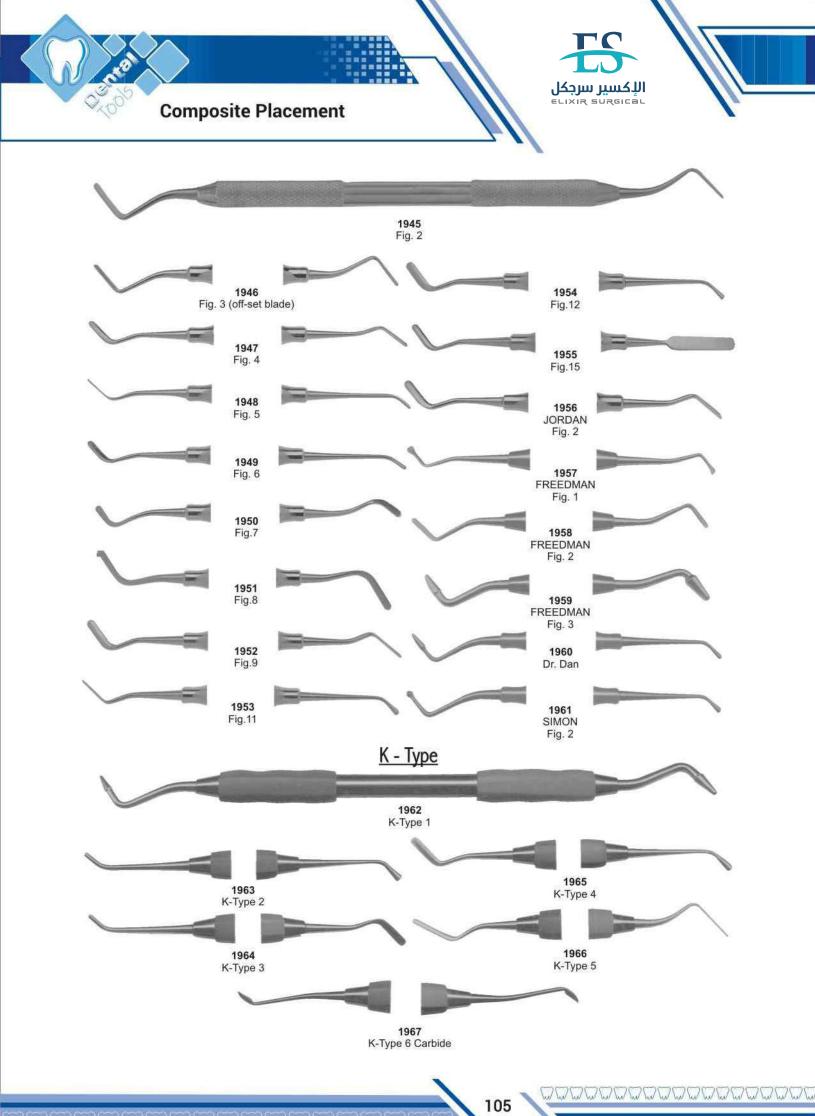

| Cleveland, Rongeurs           | 177,178     |
|-------------------------------|-------------|
| College, Tweezers             | 152,154     |
| Collier, Needle Holder        | 180         |
| Collin, Retractor             | 162         |
| Columbia, Curettes            | 110,111,116 |
| Composite Placement           | 104,105     |
| Con Scodellino, Wax Knives    | 126         |
| Cord Packers                  | 95          |
| Cottle, Scissors              | 184         |
| Coupland, Elevator            | 58          |
| Crane-Kaplan                  | 128         |
| Crile, Forceps                | 157         |
| Crile, Needle Holder          | 181         |
| Crile-Wood, Needle Holder     | 180         |
| Crown Instruments             | 135.136     |
| Crown Removers                | 134,135     |
| Crown Shell, Pliers           | 166         |
| Cryer, Elevator               | 55,58,69    |
| Cushing , T.C. Forceps        | 207         |
| Cushing, Tweezers             | 151         |
| Cushing-Taylor , T.C. Forceps | 207         |
|                               |             |