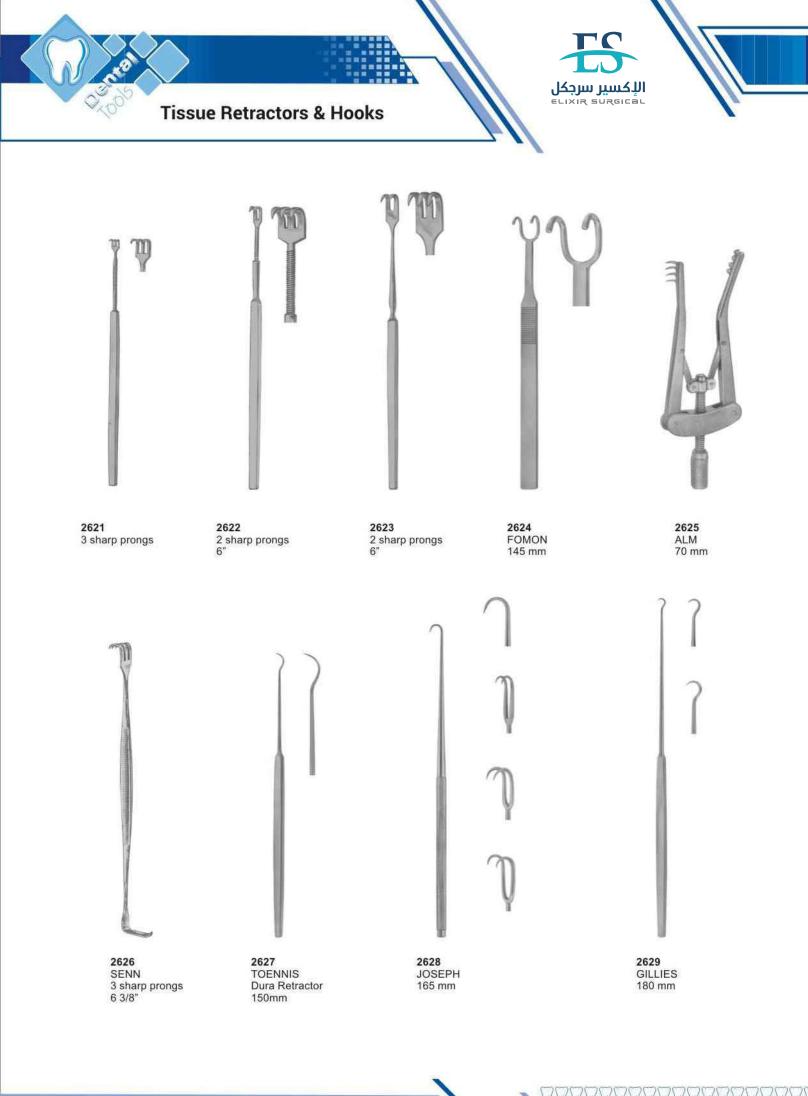

# F

| Fahnenstock, Wax Knives         | 126     |
|---------------------------------|---------|
| Files                           | 125     |
| Filling Instruments             | 106,107 |
| Fine, T.C. Scissors             | 206     |
| Finochietto, T.C. Needle Holder | 211     |
| Finochietto, T.C. Needle Holder | 211     |
| Fischer, Pliers                 | 175     |
| Flagg, Tweezers                 | 154     |
| Flohr, Elevator                 | 56      |
| Fomon, Tissue Retractor         | 164     |
| Freer, Elevator                 | 52      |
| Friedman, Rongeurs              | 178     |
| Furrer, Pliers                  | 174     |
| Film Hanger                     | 146     |
| Finger Cup                      | 197     |
| Flohr, Elevator                 | 57      |
| Freer                           | 15,16   |
|                                 |         |

### Elevator

| G                           |             |
|-----------------------------|-------------|
| Gardner, Bone Chisels       | 132         |
| Gardner, Needle Holder      | 180         |
| Gardner, Rongeurs           | 178         |
| Gillies, Hook               | 164         |
| Gillies, Tweezers           | 151         |
| Goldman Fox , T.C. Scissors | 206         |
| Goldman Fox, Curettes       | 112,113     |
| Goldman Fox 14, Elevator    | 50          |
| Goldman Fox, knives         | 114         |
| Goslee, Pliers              | 175         |
| Gracey Curettes             | 108,109,116 |

## J

| 165     |
|---------|
| 183     |
| 169,175 |
| 164     |
|         |

| Spreaders                         | 87          |
|-----------------------------------|-------------|
| Split Chisels,                    | 128         |
| Spring Bow Divider                | 143         |
| Standard, T.C. Scissors           | 201         |
| Standard, Tweezers                | 151         |
| Steiner, Pliers                   | 166         |
| Sterilizing & Lab Instruments     | 156         |
| Sterilizing Forceps,              | 163         |
| Stevens, Needle Holder            | 181         |
| Stevens, Scissors                 | 183         |
| Stille, Scissors                  | 185         |
| Stratte, T.C. Needle Holder       | 210         |
| Strip Holder Clips                | 146         |
| Syringes                          | 150         |
| Suction Tubes,                    | 140,142     |
| Sugarman, File                    | 114         |
| Toennis, Wire Cutting Pliers T.C. | 213         |
| Toennis-Adson, Scissors           | 184         |
| Toennis, Tissue Retractor         | 164         |
| Towel Clamps, Napkin Holders      | 159         |
| Tweed, Pliers                     | 168         |
| Telescope, Crown Plier            | 136         |
| Traymann, Crown Remover           | 128         |
| Universal , T.C. Scissors         | 207         |
| Universal, Pliers                 | 174         |
| Universal, Elevator               | 135         |
| Utility Plier                     | 165         |
| Vernier, Measuring Instruments    | 143         |
| Vernier Gauge                     | 143         |
| Wakefield, Bone Chisels           | 132         |
| Waldron, Pliers                   | 174         |
| Waldsachs, Pliers                 | 174         |
| Wangensteen, T.C. Forceps         | 208         |
| Warwick-James, Elevator           | 62          |
| Waugh, Tweezers                   | 151         |
| Wax & Modeling Carvers            | 120         |
| Wax & Plaster Knives              | 127         |
| Wax Carvers                       | 101         |
| Wax, Porcelain Instruments        | 118,119,121 |
| Webster, Needle Holder            | 180,209     |
| Weingart, Utility Pliers          | 167         |
| Weitlaner, Retractor              | 160         |
| West, Elevator                    | 50          |
| White, Rubber Dam Instrument      | 147         |
| White, Rubber Dain Instrument     | 147         |
| Wieder, Tongue Depressor          | 160         |
| Winter, Elevator                  | 65,69       |
| Wire & Clasp Bending Pliers       | 170         |
| Wire Bending Pliers               | 166         |
| West, Elevator                    | 50          |
| Wire Cutter                       | 165         |
| Woodson,                          | 98          |
| Young, Pliers                     | 168,174     |
| Zuricher, Measuring Instrument    | 143         |
| Zuricher, Gauge                   | 143         |