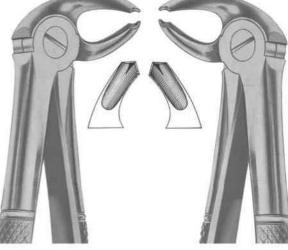

# Е

| Elevators                             | 51          |
|---------------------------------------|-------------|
| Endodontic Condensers                 | 86,87       |
| Ernert, Wax Knives                    | 126         |
| Excavators                            | 89-91       |
| Explorers                             | 80-82,91-94 |
| Extracting forceps (American Pattern) | 36-49       |
| Extracting forceps (English Pattern)  | 1-24        |
| Extracting forceps (fitting handle)   | 25-33       |
| Extracting forceps (For Children)     | 34          |