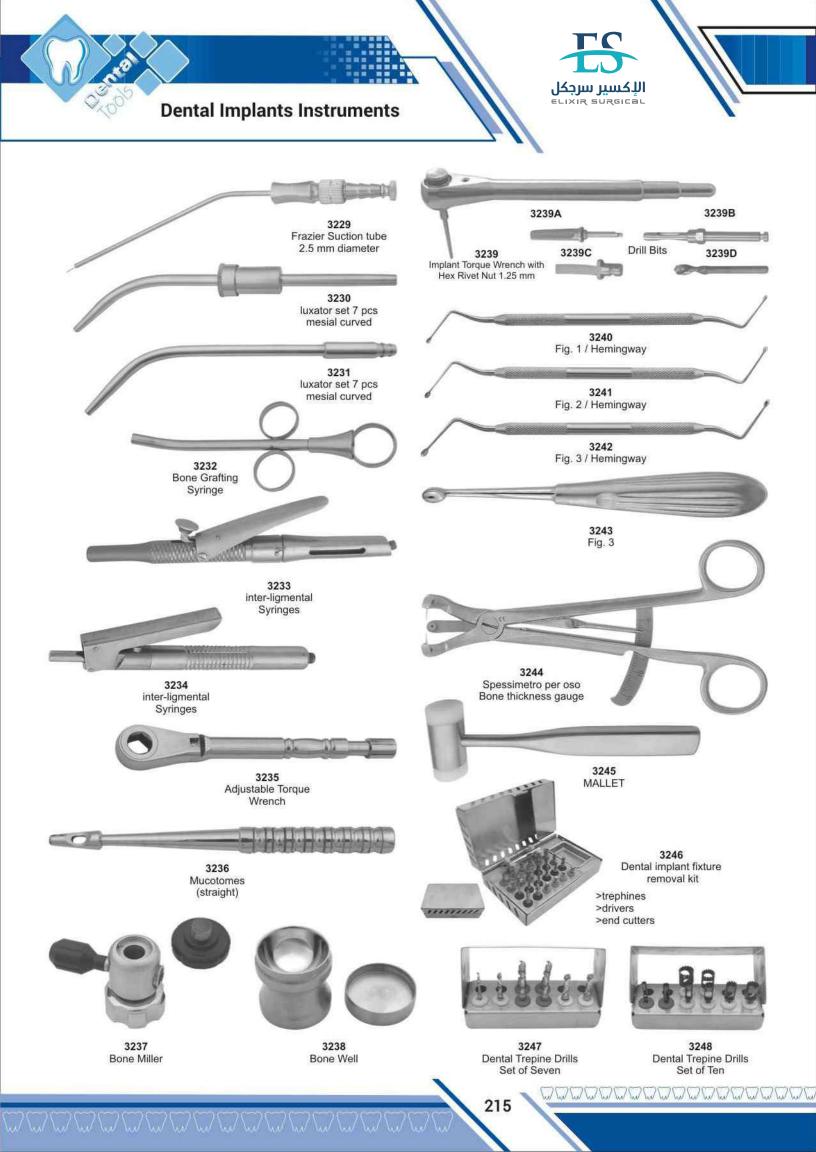

# D

| De Bakey, T.C. Forceps       | 207         |
|------------------------------|-------------|
| De Bakey, Scissors           | 184,186,206 |
| De Bakey, T.C. Needle Holder | 209         |
| De La Rosa, Pliers           | 169         |
| Deaver, Scissors             | 184         |
| Denhart, Mouth Gag           | 160         |
| Dental Implants Instruments  | 214,216     |
| Dental Instruments Sets      | 217         |
| Derf, Needle Holder          | 180         |
| Disposable Products          | 117         |
| Dr.Sader, Elevator           | 69          |
| Dressing Forceps             | 207         |
| Dean Scissors                | 186,205     |