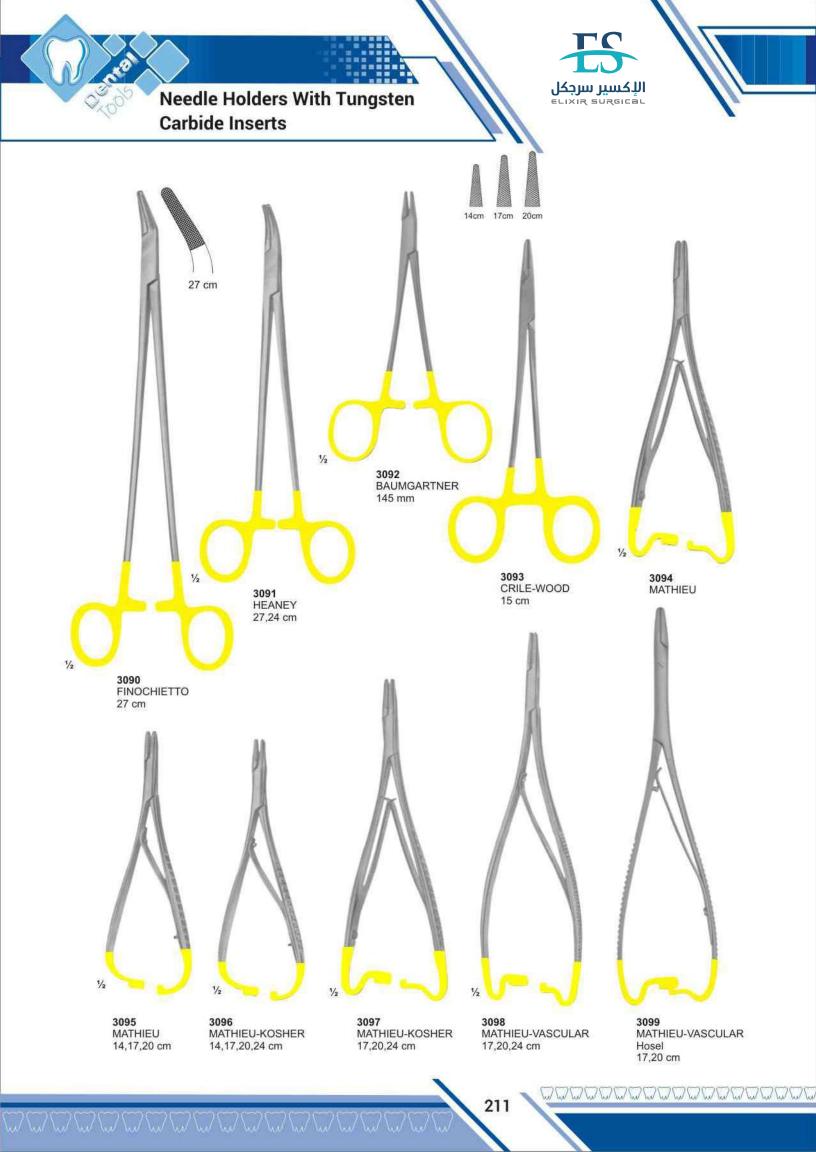

# F

| Fahnenstock, Wax Knives         | 126     |
|---------------------------------|---------|
| Files                           | 125     |
| Filling Instruments             | 106,107 |
| Fine, T.C. Scissors             | 206     |
| Finochietto, T.C. Needle Holder | 211     |
| Finochietto, T.C. Needle Holder | 211     |
| Fischer, Pliers                 | 175     |
| Flagg, Tweezers                 | 154     |
| Flohr, Elevator                 | 56      |
| Fomon, Tissue Retractor         | 164     |
| Freer, Elevator                 | 52      |
| Friedman, Rongeurs              | 178     |
| Furrer, Pliers                  | 174     |
| Film Hanger                     | 146     |
| Finger Cup                      | 197     |
| Flohr, Elevator                 | 57      |
| Freer                           | 15,16   |
|                                 |         |

### Н

| Halsey, T.C. Needle Holder         | 209      |
|------------------------------------|----------|
| Handles                            | 72       |
| Hartman, Rongeurs                  | 179      |
| Hatchets                           | 95       |
| Heaney, T.C. Needle Holder         | 211      |
| Hegar, T.C. Needle Holder          | 209      |
| Hegar-Vescular, T.C. Needle Holder | 209      |
| Heidbrink, Elevator                | 64,67,69 |
| Heidbrink, Elevator                | 57       |
| Howard 9H, Elevator                | 52       |
| Height Gauge,                      | 143      |
| Hepp-Scheidle, T.C. Needle Holder  | 208      |
| Hlasted-Mosquito, Forceps          | 159      |
| Hoes                               | 95,125   |
| Hollow Wares                       | 196-200  |
| How, Pliers                        | 167,174  |
| Howard, Bone Files                 | 131      |
| Hylin, Elevator                    | 61       |

| Langenbeck, Retractor                                                                                            | 162         |
|------------------------------------------------------------------------------------------------------------------|-------------|
| Langenbeck, T.C. Needle Holder                                                                                   | 212         |
| Langer, Curettes                                                                                                 | 110,116     |
| Langhals, T.C. Needle Holder                                                                                     | 212         |
| Lecluse, Elevator                                                                                                | 65          |
| Lessmann, Wax Knives                                                                                             | 126         |
| Lexer, T.C. Scissors                                                                                             | 202         |
| Lichtenberg, T.C. Needle Holder                                                                                  | 212         |
| Ligature , T.C. Scissors                                                                                         | 207         |
| Lip & Cheek Retractors                                                                                           | 161,162     |
| Lister, Scissors                                                                                                 | 184         |
| Littauer, Scissors                                                                                               | 186         |
| Littler, Scissors                                                                                                | 184         |
| Locklin, Scissors                                                                                                | 186         |
| London Hospital, Elevator                                                                                        | 62          |
| London-College, Tweezers                                                                                         | 154,155     |
| Lucae, T.C. Forceps                                                                                              | 212         |
| Luehty-Beck, T.C. Needle Holder                                                                                  | 143         |
| Lwanson, Crown Gauge                                                                                             | 186.205     |
| Lagrange, Scissors<br>Littaure, Scissors                                                                         | 186,205     |
| and the second | 143         |
| Lwanson, Crown Gauge                                                                                             | 145         |
| M                                                                                                                |             |
| Martin, T.C. Needle Holder                                                                                       | 210         |
| Mathieu, Needle Holder                                                                                           | 181,211     |
| Mathieu-Kosher, T.C. Needle Holder                                                                               | 211         |
| Mathieu-Ryder, T.C. Needle Holder                                                                                | 212         |
| Mathieu-Vescular, T.C. Needle Holder                                                                             | 211         |
| Mayo Harrington, T.C. Scissors                                                                                   | 205         |
| Mayo, Scissors                                                                                                   | 185,204     |
| Mayo-Hegar, Needle Holder                                                                                        | 181         |
| Mayo-Hegar, T.C. Needle Holder                                                                                   | 209         |
| Mayo-Lexer, T.C. Scissors                                                                                        | 202         |
| Mayo-Stille, T.C. Scissors                                                                                       | 202         |
| Mayo-Stille Scissors                                                                                             | 185         |
| Mc Kellops, Pliers                                                                                               | 175         |
| Mccalls, Curettes                                                                                                | 110,111,116 |
| Mcindoe, Tweezers                                                                                                | 151         |
| Mead, Bone Mallets                                                                                               | 133         |
| Mead, Elevator                                                                                                   | 64          |
| Mead, Rongeurs                                                                                                   | 179         |
| Meriam , T.C. Forceps                                                                                            | 207         |
| Meriam, Tweezers                                                                                                 | 153,155     |
| Metzenbaum Fino, T.C. Scissors                                                                                   | 203,204     |
| Metzenbaum, Scissors                                                                                             | 185,203     |
| Micro Surgery Set                                                                                                | 182         |
| Micro-Adson, Tweezers                                                                                            | 151         |
| Micro-Friedman, Rongeurs                                                                                         | 178         |
| Middledorpf Retractor                                                                                            | 162         |
| Miller, Articulating Forceps                                                                                     | 147         |
| Miller, Bone Files                                                                                               | 130         |
| Mini-Blumenthan, Rongeurs                                                                                        | 176         |
| Molt, Elevator                                                                                                   | 50          |
| Molt, Mouth Gag                                                                                                  | 160         |
| Molt 9, Elevator                                                                                                 | 50          |
| Morrison, Elevator                                                                                               | 56          |
| Mouth Mirrors with Handles                                                                                       | 73          |
| MSY, Pliers<br>Muller Claus, Wire Cutting Pliere T.C.                                                            | 175         |
| Mullar Claus, Wire Cutting Pliers T.C.                                                                           | 213         |
| N                                                                                                                |             |