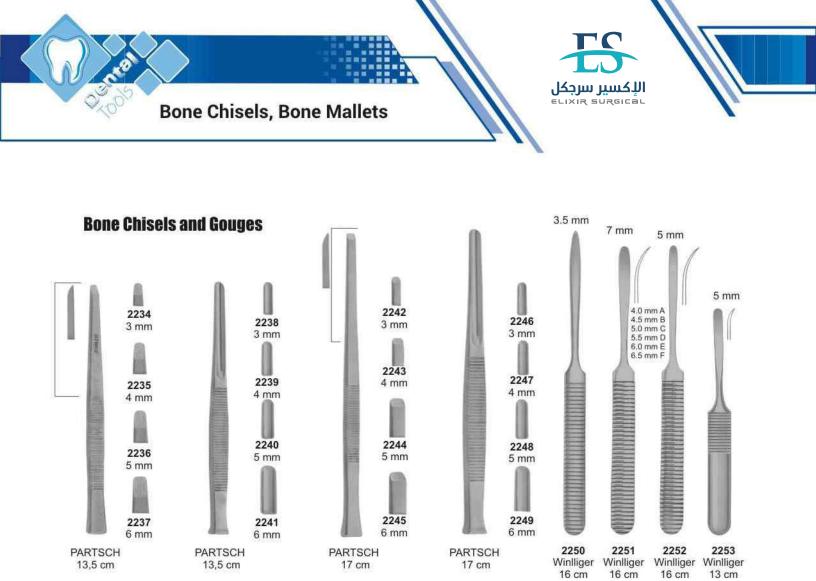

### Elevator

| G                           |             |
|-----------------------------|-------------|
| Gardner, Bone Chisels       | 132         |
| Gardner, Needle Holder      | 180         |
| Gardner, Rongeurs           | 178         |
| Gillies, Hook               | 164         |
| Gillies, Tweezers           | 151         |
| Goldman Fox , T.C. Scissors | 206         |
| Goldman Fox, Curettes       | 112,113     |
| Goldman Fox 14, Elevator    | 50          |
| Goldman Fox, knives         | 114         |
| Goslee, Pliers              | 175         |
| Gracey Curettes             | 108,109,116 |

| Spreaders                         | 87          |
|-----------------------------------|-------------|
| Split Chisels,                    | 128         |
| Spring Bow Divider                | 143         |
| Standard, T.C. Scissors           | 201         |
| Standard, Tweezers                | 151         |
| Steiner, Pliers                   | 166         |
| Sterilizing & Lab Instruments     | 156         |
| Sterilizing Forceps,              | 163         |
| Stevens, Needle Holder            | 181         |
| Stevens, Scissors                 | 183         |
| Stille, Scissors                  | 185         |
| Stratte, T.C. Needle Holder       | 210         |
| Strip Holder Clips                | 146         |
| Syringes                          | 150         |
| Suction Tubes,                    | 140,142     |
| Sugarman, File                    | 114         |
| Toennis, Wire Cutting Pliers T.C. | 213         |
| Toennis-Adson, Scissors           | 184         |
| Toennis, Tissue Retractor         | 164         |
| Towel Clamps, Napkin Holders      | 159         |
| Tweed, Pliers                     | 168         |
| Telescope, Crown Plier            | 136         |
| Traymann, Crown Remover           | 128         |
| Universal , T.C. Scissors         | 207         |
| Universal, Pliers                 | 174         |
| Universal, Elevator               | 135         |
| Utility Plier                     | 165         |
| Vernier, Measuring Instruments    | 143         |
| Vernier Gauge                     | 143         |
| Wakefield, Bone Chisels           | 132         |
| Waldron, Pliers                   | 174         |
| Waldsachs, Pliers                 | 174         |
| Wangensteen, T.C. Forceps         | 208         |
| Warwick-James, Elevator           | 62          |
| Waugh, Tweezers                   | 151         |
| Wax & Modeling Carvers            | 120         |
| Wax & Plaster Knives              | 127         |
| Wax Carvers                       | 101         |
| Wax, Porcelain Instruments        | 118,119,121 |
| Webster, Needle Holder            | 180,209     |
| Weingart, Utility Pliers          | 167         |
| Weitlaner, Retractor              | 160         |
| West, Elevator                    | 50          |
| White, Rubber Dam Instrument      | 147         |
| White, Rubber Dain Instrument     | 147         |
| Wieder, Tongue Depressor          | 160         |
| Winter, Elevator                  | 65,69       |
| Wire & Clasp Bending Pliers       | 170         |
| Wire Bending Pliers               | 166         |
| West, Elevator                    | 50          |
| Wire Cutter                       | 165         |
| Woodson,                          | 98          |
| Young, Pliers                     | 168,174     |
| Zuricher, Measuring Instrument    | 143         |
| Zuricher, Gauge                   | 143         |