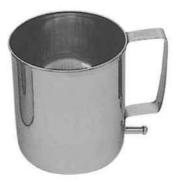

## Impression Trays For Crown & Bridge Work

2982 Spitten Mug 2983 Spirit Burner With Wick Stainless Steel18/10 Capacity:150 ml, 60 ml 2984 Spirit Burners With Wick Stainless Steel18/10 Capacity:70ml

2985 Dressing Jar

2986 Dressing Jar

2987 Irrigator(Douch Can)

199

2988 Measuring Jug

3253 Tooth Extracting Forceps Kit (Set of 12 pcs) Fig #: 1,7,13,17,18,51A,67A,73,74N,86,89,90

- Root Elevators Kit (Set of 9 pcs) A) Cross Bar Elevator #775/7 B) Cross Bar Elevator # 775/8