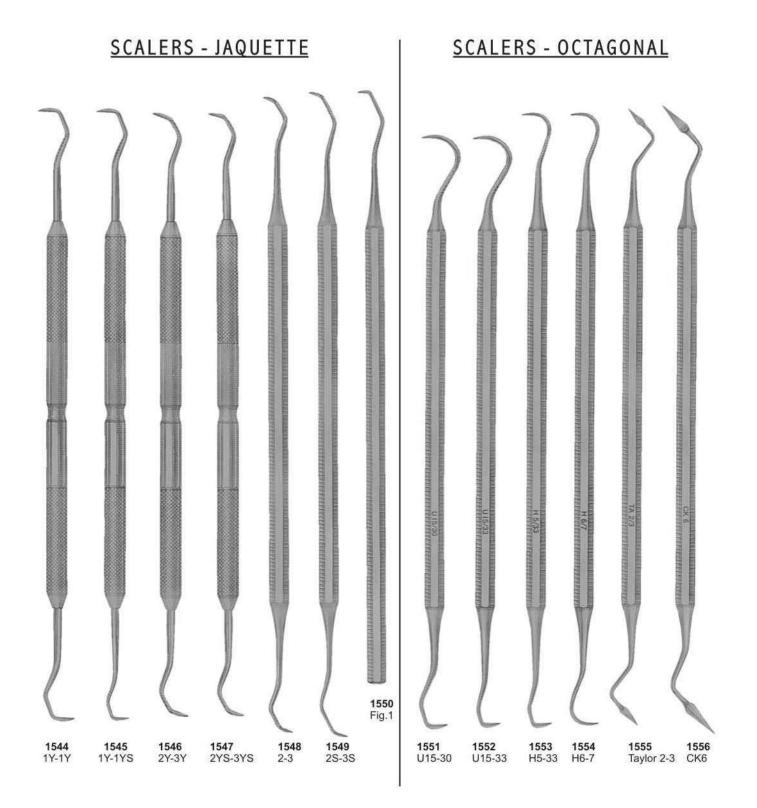

# Е

| Elevators                             | 51          |
|---------------------------------------|-------------|
| Endodontic Condensers                 | 86,87       |
| Ernert, Wax Knives                    | 126         |
| Excavators                            | 89-91       |
| Explorers                             | 80-82,91-94 |
| Extracting forceps (American Pattern) | 36-49       |
| Extracting forceps (English Pattern)  | 1-24        |
| Extracting forceps (fitting handle)   | 25-33       |
| Extracting forceps (For Children)     | 34          |