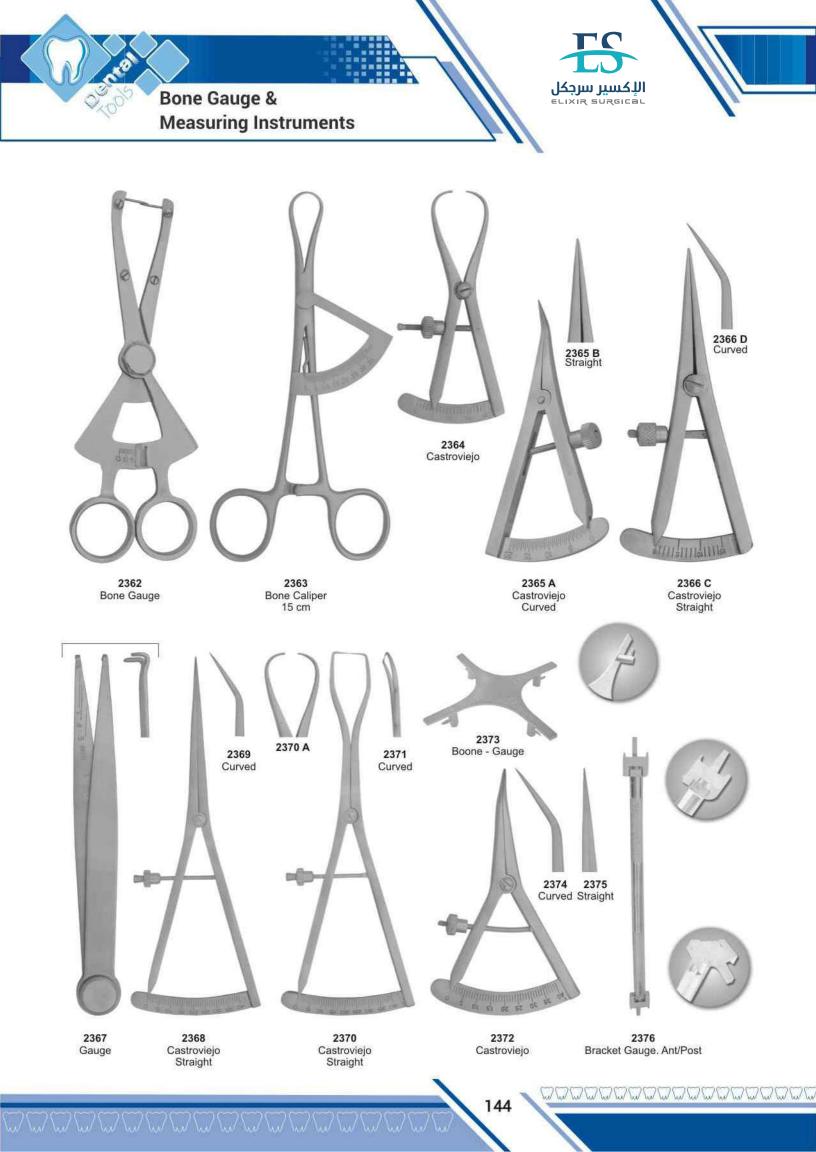

3262 Titanium Coated Filling Instruments (Set of 6 pcs)

| A                                     |                        |
|---------------------------------------|------------------------|
| Adams, Pliers                         | 174                    |
| Aderer, Pliers                        | 174                    |
| Adson, Forceps                        | 158,207                |
| Adson, Tweezers                       | 151                    |
| Ainsworth, Rubber Dam Punch           | 147                    |
| Albee                                 | 143                    |
| Albrecht, Tweezers                    | 155                    |
| Allen, Tweezers                       | 155                    |
| Allis, Tissue Forceps                 | 158                    |
| Amalgam Applicators                   | 97                     |
| Amalgam Condensers                    | 97                     |
| Amalgam Pluggers                      | 97                     |
| Amalgam Carriers                      | 145<br>145             |
| Amalgam Guns<br>Andresen, Pliers      | 145                    |
| Andrews, Tongue Depressor             | 160                    |
| Angle, Pliers                         | 169,174                |
| Apical, Elevator                      | 57,63                  |
| Arruga, T.C. Needle Holder            | 208,209                |
| Articulators                          | 194-195                |
| Aspirating Syringes                   | 149                    |
| Allen 9A, Elevator                    | 50                     |
| P                                     |                        |
| В                                     |                        |
| Baby-Allis, Tissue Forceps            | 158                    |
| Band Removing Pliers                  | 170                    |
| Bane, Rongeurs                        | 179                    |
| Barnhart, Curettes                    | 110,116                |
| Barry, Elevator                       | 66,69                  |
| Baum Gartner, Needle Holder           | 180,211                |
| Bee Be, Scissors                      | 186                    |
| Bein, Elevator                        | 54,61                  |
| Beyer, Rongeurs<br>Bird Beak Pliers   | 179<br>167             |
| Blumenthan, Rongeurs                  | 176                    |
| Boley Gauge                           | 143                    |
| Bone Curettes                         | 129                    |
| Boynton, Needle Holder                | 181                    |
| Bozemann-Wertheim, T.C. Needle Holder | 210                    |
| Bracket, Pliers                       | 170                    |
| Brewer, Rubber Dam Instruments        | 147                    |
| Brown, Tissue Forceps                 | 158                    |
| Brown-Adson, Tissue Forceps           | 158                    |
| Bruns, T.C. Scissors                  | 203                    |
| Buchs, Retractor                      | 162                    |
| Burnishers                            | 99-100                 |
| Ball Chain                            | 146                    |
| Boley Gauge,                          | 143                    |
| Bone Gauge,                           | 144                    |
| Bone Mill Forcep,                     | 139                    |
| Bone Pluggers,<br>Bracket Gauge       | 140<br>144             |
| Bracket, Gauge<br>Buser, Elevator     | 52                     |
|                                       | 02                     |
| C                                     |                        |
| Carvers                               | 102 102                |
| Castroviejo, Needle Holder            | 102,103<br>181,208,209 |
| Castroviejo, scissors                 | 181,208,209            |
| Castroviejo, Gauge                    | 144                    |
| Castroviejo, Sclerer Marker           | 144                    |
| Cement Instruments                    | 118,119,121            |
| Cement Spatulas                       | 120,122                |
| Chisels                               | 103                    |
| Chompret, Elevator                    | 63                     |
| and the second second second second   |                        |

| Cleveland, Rongeurs           | 177,178     |
|-------------------------------|-------------|
| College, Tweezers             | 152,154     |
| Collier, Needle Holder        | 180         |
| Collin, Retractor             | 162         |
| Columbia, Curettes            | 110,111,116 |
| Composite Placement           | 104,105     |
| Con Scodellino, Wax Knives    | 126         |
| Cord Packers                  | 95          |
| Cottle, Scissors              | 184         |
| Coupland, Elevator            | 58          |
| Crane-Kaplan                  | 128         |
| Crile, Forceps                | 157         |
| Crile, Needle Holder          | 181         |
| Crile-Wood, Needle Holder     | 180         |
| Crown Instruments             | 135.136     |
| Crown Removers                | 134,135     |
| Crown Shell, Pliers           | 166         |
| Cryer, Elevator               | 55,58,69    |
| Cushing , T.C. Forceps        | 207         |
| Cushing, Tweezers             | 151         |
| Cushing-Taylor , T.C. Forceps | 207         |
|                               |             |