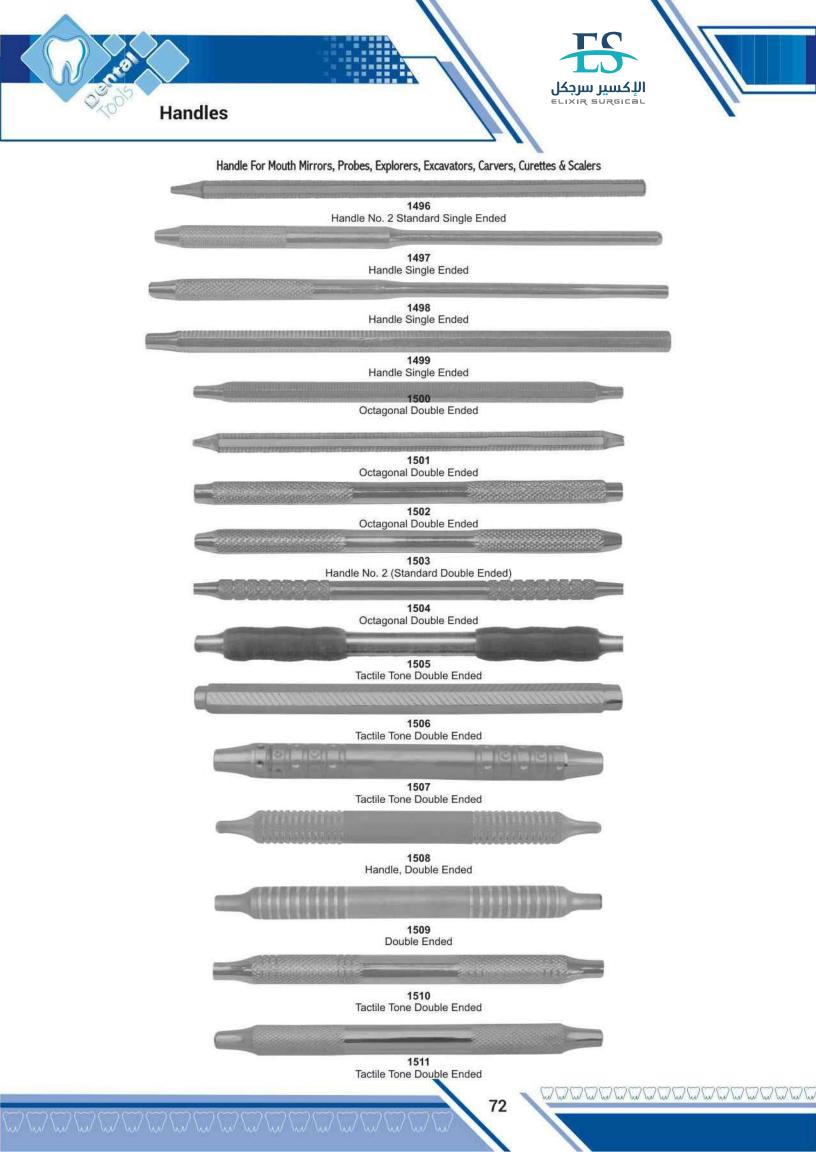

### Н

| Halsey, T.C. Needle Holder         | 209      |
|------------------------------------|----------|
| Handles                            | 72       |
| Hartman, Rongeurs                  | 179      |
| Hatchets                           | 95       |
| Heaney, T.C. Needle Holder         | 211      |
| Hegar, T.C. Needle Holder          | 209      |
| Hegar-Vescular, T.C. Needle Holder | 209      |
| Heidbrink, Elevator                | 64,67,69 |
| Heidbrink, Elevator                | 57       |
| Howard 9H, Elevator                | 52       |
| Height Gauge,                      | 143      |
| Hepp-Scheidle, T.C. Needle Holder  | 208      |
| Hlasted-Mosquito, Forceps          | 159      |
| Hoes                               | 95,125   |
| Hollow Wares                       | 196-200  |
| How, Pliers                        | 167,174  |
| Howard, Bone Files                 | 131      |
| Hylin, Elevator                    | 61       |