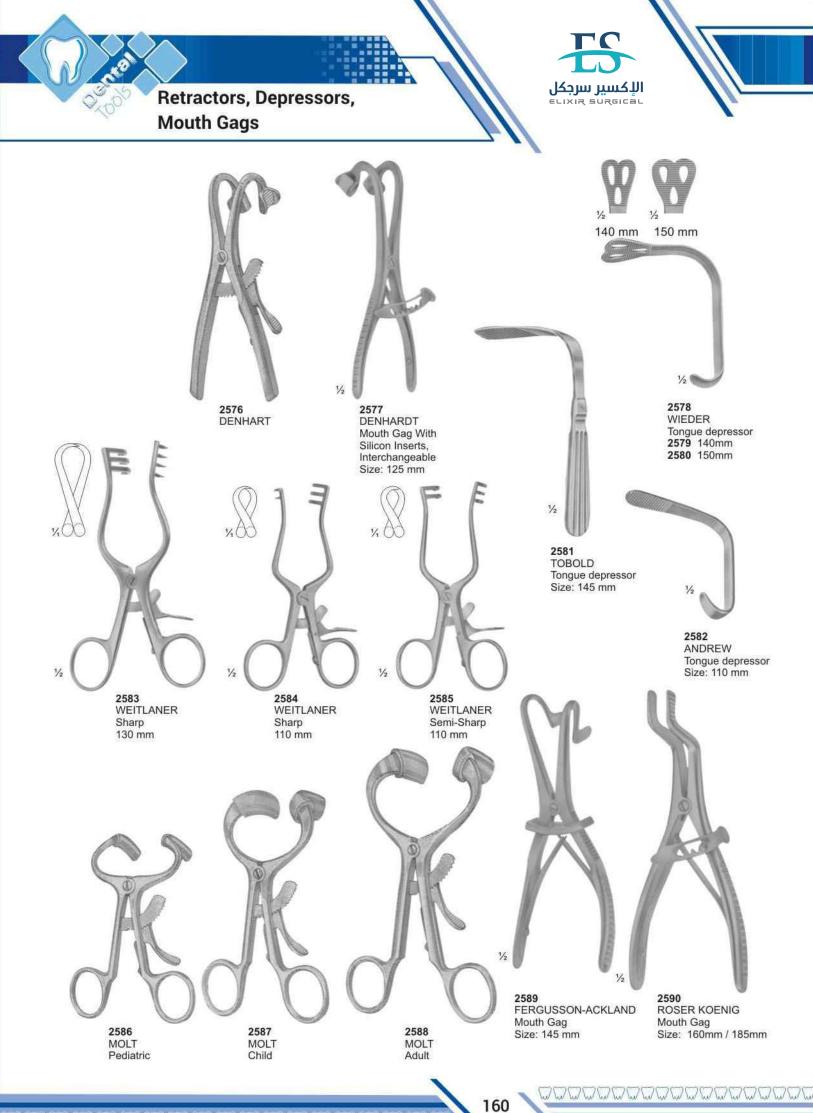

# D

| De Bakey, T.C. Forceps       | 207         |
|------------------------------|-------------|
| De Bakey, Scissors           | 184,186,206 |
| De Bakey, T.C. Needle Holder | 209         |
| De La Rosa, Pliers           | 169         |
| Deaver, Scissors             | 184         |
| Denhart, Mouth Gag           | 160         |
| Dental Implants Instruments  | 214,216     |
| Dental Instruments Sets      | 217         |
| Derf, Needle Holder          | 180         |
| Disposable Products          | 117         |
| Dr.Sader, Elevator           | 69          |
| Dressing Forceps             | 207         |
| Dean Scissors                | 186,205     |

### Н

| Halsey, T.C. Needle Holder         | 209      |
|------------------------------------|----------|
| Handles                            | 72       |
| Hartman, Rongeurs                  | 179      |
| Hatchets                           | 95       |
| Heaney, T.C. Needle Holder         | 211      |
| Hegar, T.C. Needle Holder          | 209      |
| Hegar-Vescular, T.C. Needle Holder | 209      |
| Heidbrink, Elevator                | 64,67,69 |
| Heidbrink, Elevator                | 57       |
| Howard 9H, Elevator                | 52       |
| Height Gauge,                      | 143      |
| Hepp-Scheidle, T.C. Needle Holder  | 208      |
| Hlasted-Mosquito, Forceps          | 159      |
| Hoes                               | 95,125   |
| Hollow Wares                       | 196-200  |
| How, Pliers                        | 167,174  |
| Howard, Bone Files                 | 131      |
| Hylin, Elevator                    | 61       |

| Langenbeck, Retractor                                                                                            | 162         |
|------------------------------------------------------------------------------------------------------------------|-------------|
| Langenbeck, T.C. Needle Holder                                                                                   | 212         |
| Langer, Curettes                                                                                                 | 110,116     |
| Langhals, T.C. Needle Holder                                                                                     | 212         |
| Lecluse, Elevator                                                                                                | 65          |
| Lessmann, Wax Knives                                                                                             | 126         |
| Lexer, T.C. Scissors                                                                                             | 202         |
| Lichtenberg, T.C. Needle Holder                                                                                  | 212         |
| Ligature , T.C. Scissors                                                                                         | 207         |
| Lip & Cheek Retractors                                                                                           | 161,162     |
| Lister, Scissors                                                                                                 | 184         |
| Littauer, Scissors                                                                                               | 186         |
| Littler, Scissors                                                                                                | 184         |
| Locklin, Scissors                                                                                                | 186         |
| London Hospital, Elevator                                                                                        | 62          |
| London-College, Tweezers                                                                                         | 154,155     |
| Lucae, T.C. Forceps                                                                                              | 212         |
| Luehty-Beck, T.C. Needle Holder                                                                                  | 143         |
| Lwanson, Crown Gauge                                                                                             | 186.205     |
| Lagrange, Scissors<br>Littaure, Scissors                                                                         | 186,205     |
| and the second | 143         |
| Lwanson, Crown Gauge                                                                                             | 145         |
| M                                                                                                                |             |
| Martin, T.C. Needle Holder                                                                                       | 210         |
| Mathieu, Needle Holder                                                                                           | 181,211     |
| Mathieu-Kosher, T.C. Needle Holder                                                                               | 211         |
| Mathieu-Ryder, T.C. Needle Holder                                                                                | 212         |
| Mathieu-Vescular, T.C. Needle Holder                                                                             | 211         |
| Mayo Harrington, T.C. Scissors                                                                                   | 205         |
| Mayo, Scissors                                                                                                   | 185,204     |
| Mayo-Hegar, Needle Holder                                                                                        | 181         |
| Mayo-Hegar, T.C. Needle Holder                                                                                   | 209         |
| Mayo-Lexer, T.C. Scissors                                                                                        | 202         |
| Mayo-Stille, T.C. Scissors                                                                                       | 202         |
| Mayo-Stille Scissors                                                                                             | 185         |
| Mc Kellops, Pliers                                                                                               | 175         |
| Mccalls, Curettes                                                                                                | 110,111,116 |
| Mcindoe, Tweezers                                                                                                | 151         |
| Mead, Bone Mallets                                                                                               | 133         |
| Mead, Elevator                                                                                                   | 64          |
| Mead, Rongeurs                                                                                                   | 179         |
| Meriam , T.C. Forceps                                                                                            | 207         |
| Meriam, Tweezers                                                                                                 | 153,155     |
| Metzenbaum Fino, T.C. Scissors                                                                                   | 203,204     |
| Metzenbaum, Scissors                                                                                             | 185,203     |
| Micro Surgery Set                                                                                                | 182         |
| Micro-Adson, Tweezers                                                                                            | 151         |
| Micro-Friedman, Rongeurs                                                                                         | 178         |
| Middledorpf Retractor                                                                                            | 162         |
| Miller, Articulating Forceps                                                                                     | 147         |
| Miller, Bone Files                                                                                               | 130         |
| Mini-Blumenthan, Rongeurs                                                                                        | 176         |
| Molt, Elevator                                                                                                   | 50          |
| Molt, Mouth Gag                                                                                                  | 160         |
| Molt 9, Elevator                                                                                                 | 50          |
| Morrison, Elevator                                                                                               | 56          |
| Mouth Mirrors with Handles                                                                                       | 73          |
| MSY, Pliers<br>Muller Claus, Wire Cutting Pliere T.C.                                                            | 175         |
| Mullar Claus, Wire Cutting Pliers T.C.                                                                           | 213         |
| N                                                                                                                |             |