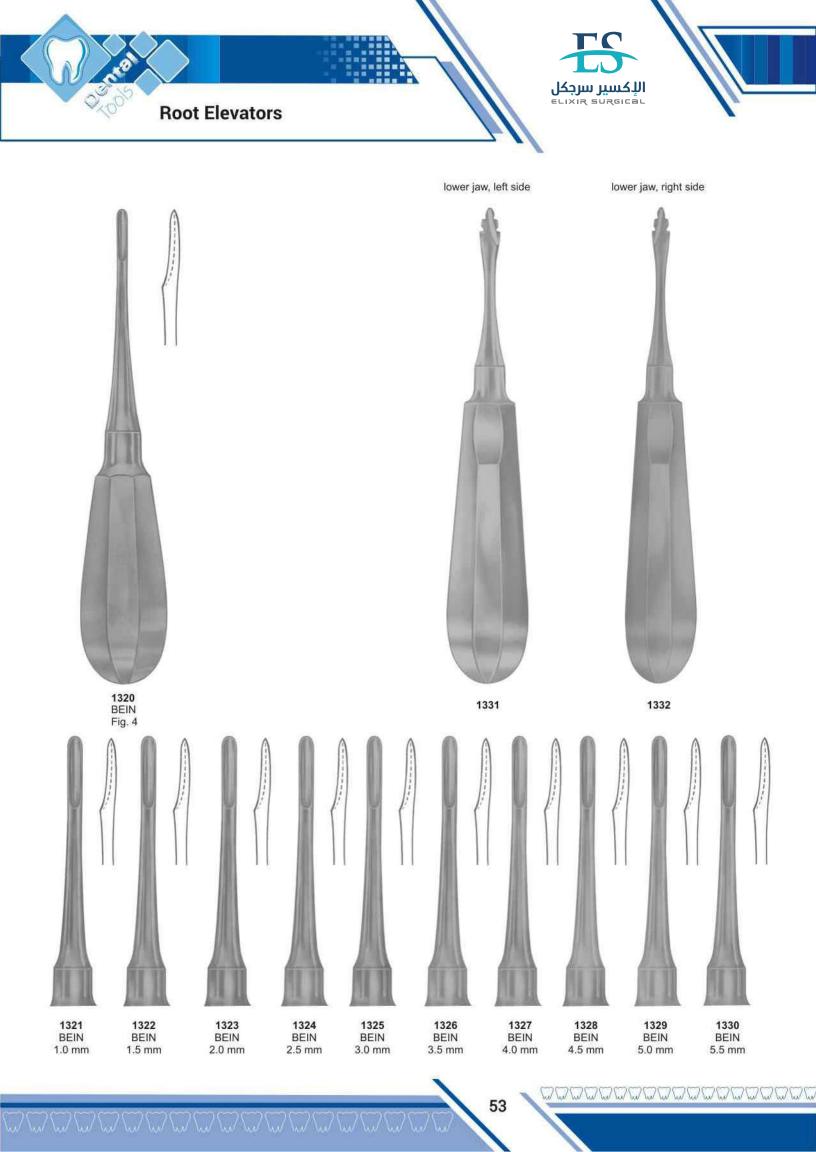

# Е

| Elevators                             | 51          |
|---------------------------------------|-------------|
| Endodontic Condensers                 | 86,87       |
| Ernert, Wax Knives                    | 126         |
| Excavators                            | 89-91       |
| Explorers                             | 80-82,91-94 |
| Extracting forceps (American Pattern) | 36-49       |
| Extracting forceps (English Pattern)  | 1-24        |
| Extracting forceps (fitting handle)   | 25-33       |
| Extracting forceps (For Children)     | 34          |

### Н

| Halsey, T.C. Needle Holder         | 209      |
|------------------------------------|----------|
| Handles                            | 72       |
| Hartman, Rongeurs                  | 179      |
| Hatchets                           | 95       |
| Heaney, T.C. Needle Holder         | 211      |
| Hegar, T.C. Needle Holder          | 209      |
| Hegar-Vescular, T.C. Needle Holder | 209      |
| Heidbrink, Elevator                | 64,67,69 |
| Heidbrink, Elevator                | 57       |
| Howard 9H, Elevator                | 52       |
| Height Gauge,                      | 143      |
| Hepp-Scheidle, T.C. Needle Holder  | 208      |
| Hlasted-Mosquito, Forceps          | 159      |
| Hoes                               | 95,125   |
| Hollow Wares                       | 196-200  |
| How, Pliers                        | 167,174  |
| Howard, Bone Files                 | 131      |
| Hylin, Elevator                    | 61       |