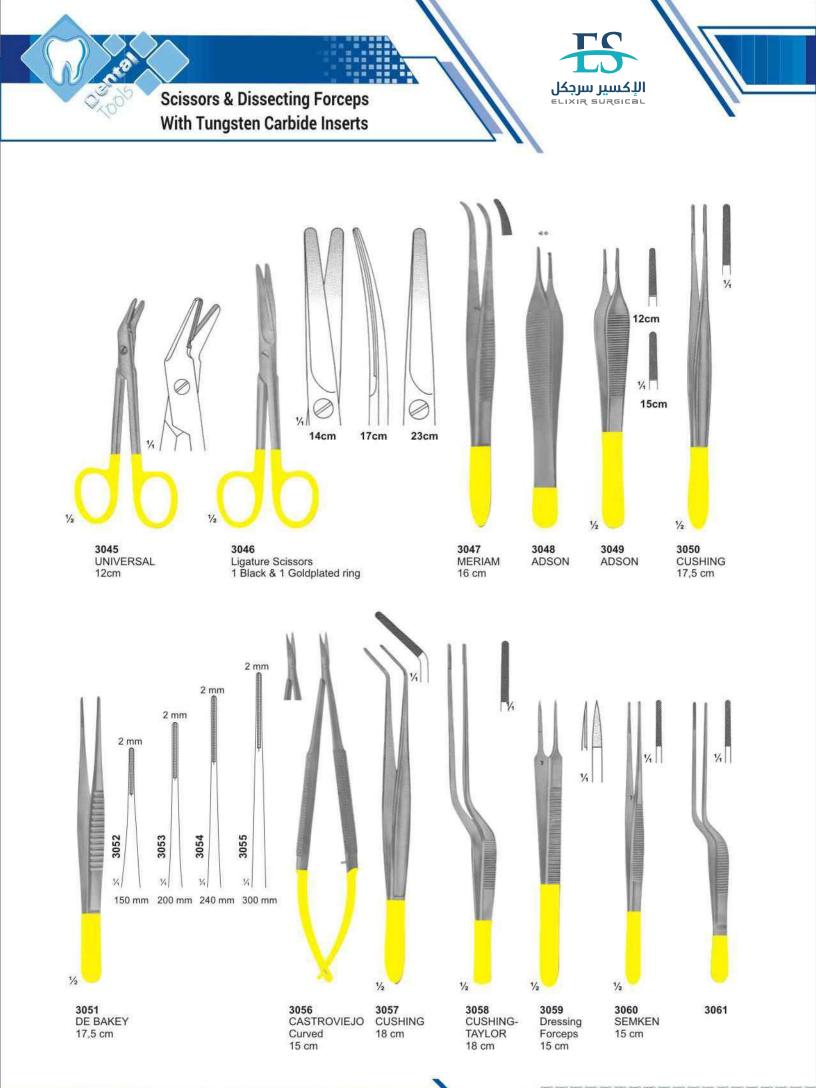

| Cleveland, Rongeurs           | 177,178     |
|-------------------------------|-------------|
| College, Tweezers             | 152,154     |
| Collier, Needle Holder        | 180         |
| Collin, Retractor             | 162         |
| Columbia, Curettes            | 110,111,116 |
| Composite Placement           | 104,105     |
| Con Scodellino, Wax Knives    | 126         |
| Cord Packers                  | 95          |
| Cottle, Scissors              | 184         |
| Coupland, Elevator            | 58          |
| Crane-Kaplan                  | 128         |
| Crile, Forceps                | 157         |
| Crile, Needle Holder          | 181         |
| Crile-Wood, Needle Holder     | 180         |
| Crown Instruments             | 135.136     |
| Crown Removers                | 134,135     |
| Crown Shell, Pliers           | 166         |
| Cryer, Elevator               | 55,58,69    |
| Cushing , T.C. Forceps        | 207         |
| Cushing, Tweezers             | 151         |
| Cushing-Taylor , T.C. Forceps | 207         |
|                               |             |

# D

| De Bakey, T.C. Forceps       | 207         |
|------------------------------|-------------|
| De Bakey, Scissors           | 184,186,206 |
| De Bakey, T.C. Needle Holder | 209         |
| De La Rosa, Pliers           | 169         |
| Deaver, Scissors             | 184         |
| Denhart, Mouth Gag           | 160         |
| Dental Implants Instruments  | 214,216     |
| Dental Instruments Sets      | 217         |
| Derf, Needle Holder          | 180         |
| Disposable Products          | 117         |
| Dr.Sader, Elevator           | 69          |
| Dressing Forceps             | 207         |
| Dean Scissors                | 186,205     |

### Elevator

| G                           |             |
|-----------------------------|-------------|
| Gardner, Bone Chisels       | 132         |
| Gardner, Needle Holder      | 180         |
| Gardner, Rongeurs           | 178         |
| Gillies, Hook               | 164         |
| Gillies, Tweezers           | 151         |
| Goldman Fox , T.C. Scissors | 206         |
| Goldman Fox, Curettes       | 112,113     |
| Goldman Fox 14, Elevator    | 50          |
| Goldman Fox, knives         | 114         |
| Goslee, Pliers              | 175         |
| Gracey Curettes             | 108,109,116 |

### Н

| Halsey, T.C. Needle Holder         | 209      |
|------------------------------------|----------|
| Handles                            | 72       |
| Hartman, Rongeurs                  | 179      |
| Hatchets                           | 95       |
| Heaney, T.C. Needle Holder         | 211      |
| Hegar, T.C. Needle Holder          | 209      |
| Hegar-Vescular, T.C. Needle Holder | 209      |
| Heidbrink, Elevator                | 64,67,69 |
| Heidbrink, Elevator                | 57       |
| Howard 9H, Elevator                | 52       |
| Height Gauge,                      | 143      |
| Hepp-Scheidle, T.C. Needle Holder  | 208      |
| Hlasted-Mosquito, Forceps          | 159      |
| Hoes                               | 95,125   |
| Hollow Wares                       | 196-200  |
| How, Pliers                        | 167,174  |
| Howard, Bone Files                 | 131      |
| Hylin, Elevator                    | 61       |

# **Alphabetical Index**

| 0                                            |               |
|----------------------------------------------|---------------|
| O'Brien, Pliers                              | 168           |
| Obturation Instruments                       | 88            |
| Ochsenbein                                   | 128           |
| Ordan, knive                                 | 114           |
| Oehler, T.C. Forceps                         | 208           |
| Olsen-Hegar, Needle Holder<br>Optical Pliers | 180<br>168    |
| Orthodontic Cutters, T.C.                    | 172           |
| Orthodontic Distal & Cutters                 | 173           |
| Orthodontic Pliers, T.C.                     | 171           |
| Ott, Elevator                                | 62            |
| Р                                            |               |
|                                              |               |
| Parametrium, T.C. Scissors                   | 205           |
| Partsch, Bone Chisels                        | 133           |
| Partsch, Bone Mallet                         | 133           |
| Pean, Forceps                                | 157           |
| Peeso, Pliers                                | 166,175       |
| Peets, Forceps                               | 157<br>151    |
| Perry, Tweezers<br>P.K. Thomas,              | 9696          |
| Pich.                                        | 98 98         |
| Pluggers,                                    | 9898          |
| Prichard, Elevator                           | 5050          |
| Plastic Handle Elevators                     | 70            |
| Polokoff, Bone File                          | 131           |
| Pott, Elevator                               | 51            |
| Potts-Smith, T.C. Forceps                    | 208           |
| Potts-Smith, T.C. Needle Holder              | 208           |
| Probes                                       | 82-85,91,94   |
| Q                                            |               |
|                                              | 183           |
| Quinby, Scissors                             | 103           |
| R                                            |               |
| Ragnell, T.C. Scissors                       | 206           |
| Retainers, Bands                             | 146           |
| Reynolds, Pliers                             | 169,174       |
| Root Planning Curettes                       | 115           |
| Root splinter forceps                        | 35<br>162     |
| Roux, Retractor                              | 148           |
| Rubber Dam Clamps                            | 140           |
| Rubber Dam Holder                            | 110           |
| Rule, Curette<br>Russian, Tissue Forceps     | 158           |
| Ryder, T.C. Needle Holder                    | 210           |
| Ryder-Vescular, T.C. Needle Holder           | 210           |
| S                                            |               |
|                                              | 040           |
| Sarot, T.C. Needle Holder<br>Scalers         | 210           |
| Scalers<br>Scalpel Handles                   | 75-79         |
| Schwarz, Pliers                              | 71<br>168,175 |
| Schluger, File                               | 100,175       |
| Seldin, Elevator                             | 50,55,67      |
| Select, Tweezers                             | 151           |
| Semken, T.C. Forceps                         | 207           |
| Semkin, Tissue Forceps                       | 158           |
| Senn, Tissue Retractor                       | 164           |
| Separating Pliers                            | 166           |
| Sims, T.C. Scissors                          | 205           |
| Spatulas                                     | 123           |
| Spencer, Scissors                            | 186           |
| Spencer-Wells, Forceps                       | 157           |