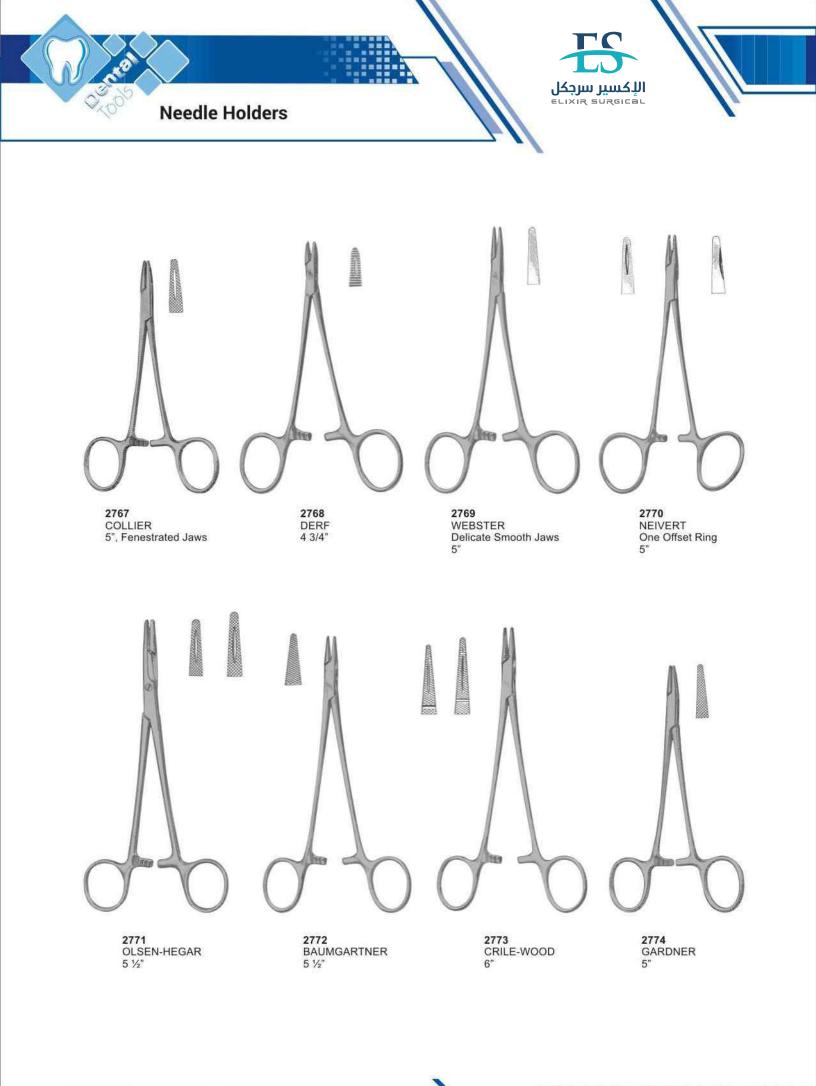

| Cleveland, Rongeurs           | 177,178     |
|-------------------------------|-------------|
| College, Tweezers             | 152,154     |
| Collier, Needle Holder        | 180         |
| Collin, Retractor             | 162         |
| Columbia, Curettes            | 110,111,116 |
| Composite Placement           | 104,105     |
| Con Scodellino, Wax Knives    | 126         |
| Cord Packers                  | 95          |
| Cottle, Scissors              | 184         |
| Coupland, Elevator            | 58          |
| Crane-Kaplan                  | 128         |
| Crile, Forceps                | 157         |
| Crile, Needle Holder          | 181         |
| Crile-Wood, Needle Holder     | 180         |
| Crown Instruments             | 135.136     |
| Crown Removers                | 134,135     |
| Crown Shell, Pliers           | 166         |
| Cryer, Elevator               | 55,58,69    |
| Cushing , T.C. Forceps        | 207         |
| Cushing, Tweezers             | 151         |
| Cushing-Taylor , T.C. Forceps | 207         |
|                               |             |

# D

| De Bakey, T.C. Forceps       | 207         |
|------------------------------|-------------|
| De Bakey, Scissors           | 184,186,206 |
| De Bakey, T.C. Needle Holder | 209         |
| De La Rosa, Pliers           | 169         |
| Deaver, Scissors             | 184         |
| Denhart, Mouth Gag           | 160         |
| Dental Implants Instruments  | 214,216     |
| Dental Instruments Sets      | 217         |
| Derf, Needle Holder          | 180         |
| Disposable Products          | 117         |
| Dr.Sader, Elevator           | 69          |
| Dressing Forceps             | 207         |
| Dean Scissors                | 186,205     |

154

175

| Nance, Pliers               | 168,169,174 |
|-----------------------------|-------------|
| Napkin Holders              | 146         |
| Neivert, Needle Holder      | 180         |
| Nelson-Metzenbaum, Scissors | 185         |
| Non Chill                   | 146         |
|                             |             |

# **Alphabetical Index**

| 0                                            |               |
|----------------------------------------------|---------------|
| O'Brien, Pliers                              | 168           |
| Obturation Instruments                       | 88            |
| Ochsenbein                                   | 128           |
| Ordan, knive                                 | 114           |
| Oehler, T.C. Forceps                         | 208           |
| Olsen-Hegar, Needle Holder<br>Optical Pliers | 180<br>168    |
| Orthodontic Cutters, T.C.                    | 172           |
| Orthodontic Distal & Cutters                 | 173           |
| Orthodontic Pliers, T.C.                     | 171           |
| Ott, Elevator                                | 62            |
| Р                                            |               |
|                                              |               |
| Parametrium, T.C. Scissors                   | 205           |
| Partsch, Bone Chisels                        | 133           |
| Partsch, Bone Mallet                         | 133           |
| Pean, Forceps                                | 157           |
| Peeso, Pliers                                | 166,175       |
| Peets, Forceps                               | 157<br>151    |
| Perry, Tweezers<br>P.K. Thomas,              | 9696          |
| Pich.                                        | 98 98         |
| Pluggers,                                    | 9898          |
| Prichard, Elevator                           | 5050          |
| Plastic Handle Elevators                     | 70            |
| Polokoff, Bone File                          | 131           |
| Pott, Elevator                               | 51            |
| Potts-Smith, T.C. Forceps                    | 208           |
| Potts-Smith, T.C. Needle Holder              | 208           |
| Probes                                       | 82-85,91,94   |
| Q                                            |               |
|                                              | 183           |
| Quinby, Scissors                             | 103           |
| R                                            |               |
| Ragnell, T.C. Scissors                       | 206           |
| Retainers, Bands                             | 146           |
| Reynolds, Pliers                             | 169,174       |
| Root Planning Curettes                       | 115           |
| Root splinter forceps                        | 35<br>162     |
| Roux, Retractor                              | 148           |
| Rubber Dam Clamps                            | 140           |
| Rubber Dam Holder                            | 110           |
| Rule, Curette<br>Russian, Tissue Forceps     | 158           |
| Ryder, T.C. Needle Holder                    | 210           |
| Ryder-Vescular, T.C. Needle Holder           | 210           |
| S                                            |               |
|                                              | 040           |
| Sarot, T.C. Needle Holder<br>Scalers         | 210           |
| Scalers<br>Scalpel Handles                   | 75-79         |
| Schwarz, Pliers                              | 71<br>168,175 |
| Schluger, File                               | 100,175       |
| Seldin, Elevator                             | 50,55,67      |
| Select, Tweezers                             | 151           |
| Semken, T.C. Forceps                         | 207           |
| Semkin, Tissue Forceps                       | 158           |
| Senn, Tissue Retractor                       | 164           |
| Separating Pliers                            | 166           |
| Sims, T.C. Scissors                          | 205           |
| Spatulas                                     | 123           |
| Spencer, Scissors                            | 186           |
| Spencer-Wells, Forceps                       | 157           |