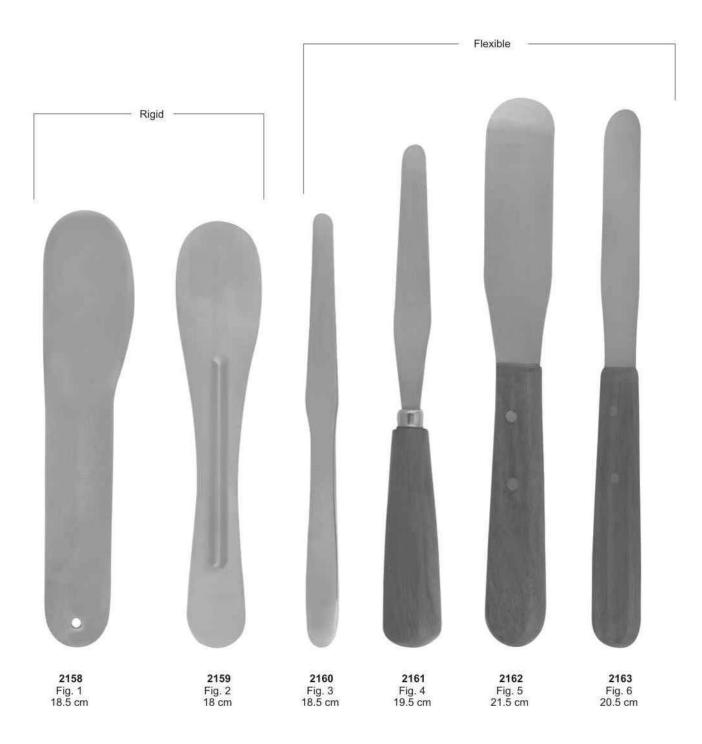

3262 Titanium Coated Filling Instruments (Set of 6 pcs)

| A                                     |                        |
|---------------------------------------|------------------------|
| Adams, Pliers                         | 174                    |
| Aderer, Pliers                        | 174                    |
| Adson, Forceps                        | 158,207                |
| Adson, Tweezers                       | 151                    |
| Ainsworth, Rubber Dam Punch           | 147                    |
| Albee                                 | 143                    |
| Albrecht, Tweezers                    | 155                    |
| Allen, Tweezers                       | 155                    |
| Allis, Tissue Forceps                 | 158                    |
| Amalgam Applicators                   | 97                     |
| Amalgam Condensers                    | 97                     |
| Amalgam Pluggers                      | 97                     |
| Amalgam Carriers                      | 145<br>145             |
| Amalgam Guns<br>Andresen, Pliers      | 145                    |
| Andrews, Tongue Depressor             | 160                    |
| Angle, Pliers                         | 169,174                |
| Apical, Elevator                      | 57,63                  |
| Arruga, T.C. Needle Holder            | 208,209                |
| Articulators                          | 194-195                |
| Aspirating Syringes                   | 149                    |
| Allen 9A, Elevator                    | 50                     |
| P                                     |                        |
| В                                     |                        |
| Baby-Allis, Tissue Forceps            | 158                    |
| Band Removing Pliers                  | 170                    |
| Bane, Rongeurs                        | 179                    |
| Barnhart, Curettes                    | 110,116                |
| Barry, Elevator                       | 66,69                  |
| Baum Gartner, Needle Holder           | 180,211                |
| Bee Be, Scissors                      | 186                    |
| Bein, Elevator                        | 54,61                  |
| Beyer, Rongeurs<br>Bird Beak Pliers   | 179<br>167             |
| Blumenthan, Rongeurs                  | 176                    |
| Boley Gauge                           | 143                    |
| Bone Curettes                         | 129                    |
| Boynton, Needle Holder                | 181                    |
| Bozemann-Wertheim, T.C. Needle Holder | 210                    |
| Bracket, Pliers                       | 170                    |
| Brewer, Rubber Dam Instruments        | 147                    |
| Brown, Tissue Forceps                 | 158                    |
| Brown-Adson, Tissue Forceps           | 158                    |
| Bruns, T.C. Scissors                  | 203                    |
| Buchs, Retractor                      | 162                    |
| Burnishers                            | 99-100                 |
| Ball Chain                            | 146                    |
| Boley Gauge,                          | 143                    |
| Bone Gauge,                           | 144                    |
| Bone Mill Forcep,                     | 139                    |
| Bone Pluggers,<br>Bracket Gauge       | 140<br>144             |
| Bracket, Gauge<br>Buser, Elevator     | 52                     |
|                                       | 02                     |
| C                                     |                        |
| Carvers                               | 102 102                |
| Castroviejo, Needle Holder            | 102,103<br>181,208,209 |
| Castroviejo, scissors                 | 181,208,209            |
| Castroviejo, Gauge                    | 144                    |
| Castroviejo, Sclerer Marker           | 144                    |
| Cement Instruments                    | 118,119,121            |
| Cement Spatulas                       | 120,122                |
| Chisels                               | 103                    |
| Chompret, Elevator                    | 63                     |
| and the second second second second   |                        |