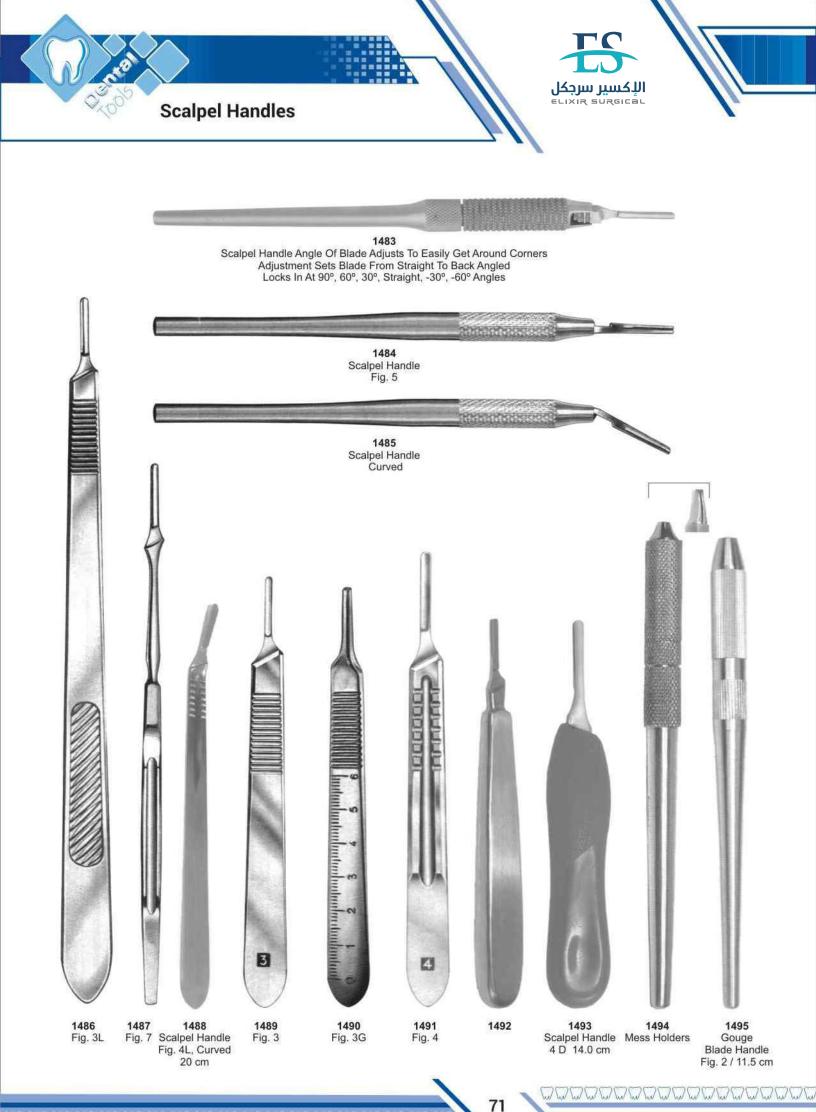

# Е

| Elevators                             | 51          |
|---------------------------------------|-------------|
| Endodontic Condensers                 | 86,87       |
| Ernert, Wax Knives                    | 126         |
| Excavators                            | 89-91       |
| Explorers                             | 80-82,91-94 |
| Extracting forceps (American Pattern) | 36-49       |
| Extracting forceps (English Pattern)  | 1-24        |
| Extracting forceps (fitting handle)   | 25-33       |
| Extracting forceps (For Children)     | 34          |