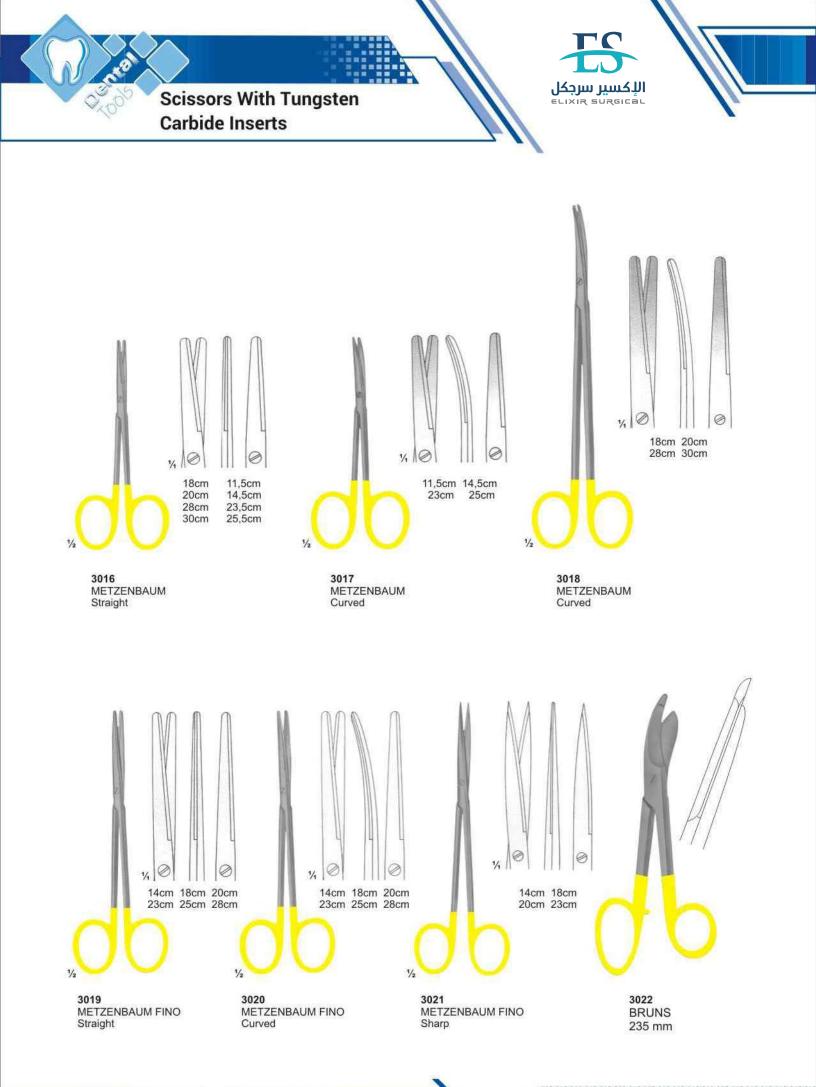

| Cleveland, Rongeurs           | 177,178     |
|-------------------------------|-------------|
| College, Tweezers             | 152,154     |
| Collier, Needle Holder        | 180         |
| Collin, Retractor             | 162         |
| Columbia, Curettes            | 110,111,116 |
| Composite Placement           | 104,105     |
| Con Scodellino, Wax Knives    | 126         |
| Cord Packers                  | 95          |
| Cottle, Scissors              | 184         |
| Coupland, Elevator            | 58          |
| Crane-Kaplan                  | 128         |
| Crile, Forceps                | 157         |
| Crile, Needle Holder          | 181         |
| Crile-Wood, Needle Holder     | 180         |
| Crown Instruments             | 135.136     |
| Crown Removers                | 134,135     |
| Crown Shell, Pliers           | 166         |
| Cryer, Elevator               | 55,58,69    |
| Cushing , T.C. Forceps        | 207         |
| Cushing, Tweezers             | 151         |
| Cushing-Taylor , T.C. Forceps | 207         |
|                               |             |

| Langenbeck, Retractor                                                                                            | 162         |
|------------------------------------------------------------------------------------------------------------------|-------------|
| Langenbeck, T.C. Needle Holder                                                                                   | 212         |
| Langer, Curettes                                                                                                 | 110,116     |
| Langhals, T.C. Needle Holder                                                                                     | 212         |
| Lecluse, Elevator                                                                                                | 65          |
| Lessmann, Wax Knives                                                                                             | 126         |
| Lexer, T.C. Scissors                                                                                             | 202         |
| Lichtenberg, T.C. Needle Holder                                                                                  | 212         |
| Ligature , T.C. Scissors                                                                                         | 207         |
| Lip & Cheek Retractors                                                                                           | 161,162     |
| Lister, Scissors                                                                                                 | 184         |
| Littauer, Scissors                                                                                               | 186         |
| Littler, Scissors                                                                                                | 184         |
| Locklin, Scissors                                                                                                | 186         |
| London Hospital, Elevator                                                                                        | 62          |
| London-College, Tweezers                                                                                         | 154,155     |
| Lucae, T.C. Forceps                                                                                              | 212         |
| Luehty-Beck, T.C. Needle Holder                                                                                  | 143         |
| Lwanson, Crown Gauge                                                                                             | 186.205     |
| Lagrange, Scissors<br>Littaure, Scissors                                                                         | 186,205     |
| and the second | 143         |
| Lwanson, Crown Gauge                                                                                             | 145         |
| M                                                                                                                |             |
| Martin, T.C. Needle Holder                                                                                       | 210         |
| Mathieu, Needle Holder                                                                                           | 181,211     |
| Mathieu-Kosher, T.C. Needle Holder                                                                               | 211         |
| Mathieu-Ryder, T.C. Needle Holder                                                                                | 212         |
| Mathieu-Vescular, T.C. Needle Holder                                                                             | 211         |
| Mayo Harrington, T.C. Scissors                                                                                   | 205         |
| Mayo, Scissors                                                                                                   | 185,204     |
| Mayo-Hegar, Needle Holder                                                                                        | 181         |
| Mayo-Hegar, T.C. Needle Holder                                                                                   | 209         |
| Mayo-Lexer, T.C. Scissors                                                                                        | 202         |
| Mayo-Stille, T.C. Scissors                                                                                       | 202         |
| Mayo-Stille Scissors                                                                                             | 185         |
| Mc Kellops, Pliers                                                                                               | 175         |
| Mccalls, Curettes                                                                                                | 110,111,116 |
| Mcindoe, Tweezers                                                                                                | 151         |
| Mead, Bone Mallets                                                                                               | 133         |
| Mead, Elevator                                                                                                   | 64          |
| Mead, Rongeurs                                                                                                   | 179         |
| Meriam , T.C. Forceps                                                                                            | 207         |
| Meriam, Tweezers                                                                                                 | 153,155     |
| Metzenbaum Fino, T.C. Scissors                                                                                   | 203,204     |
| Metzenbaum, Scissors                                                                                             | 185,203     |
| Micro Surgery Set                                                                                                | 182         |
| Micro-Adson, Tweezers                                                                                            | 151         |
| Micro-Friedman, Rongeurs                                                                                         | 178         |
| Middledorpf Retractor                                                                                            | 162         |
| Miller, Articulating Forceps                                                                                     | 147         |
| Miller, Bone Files                                                                                               | 130         |
| Mini-Blumenthan, Rongeurs                                                                                        | 176         |
| Molt, Elevator                                                                                                   | 50          |
| Molt, Mouth Gag                                                                                                  | 160         |
| Molt 9, Elevator                                                                                                 | 50          |
| Morrison, Elevator                                                                                               | 56          |
| Mouth Mirrors with Handles                                                                                       | 73          |
| MSY, Pliers<br>Muller Claus, Wire Cutting Pliere T.C.                                                            | 175         |
| Mullar Claus, Wire Cutting Pliers T.C.                                                                           | 213         |
| N                                                                                                                |             |

154

175

| Nance, Pliers               | 168,169,174 |
|-----------------------------|-------------|
| Napkin Holders              | 146         |
| Neivert, Needle Holder      | 180         |
| Nelson-Metzenbaum, Scissors | 185         |
| Non Chill                   | 146         |
|                             |             |