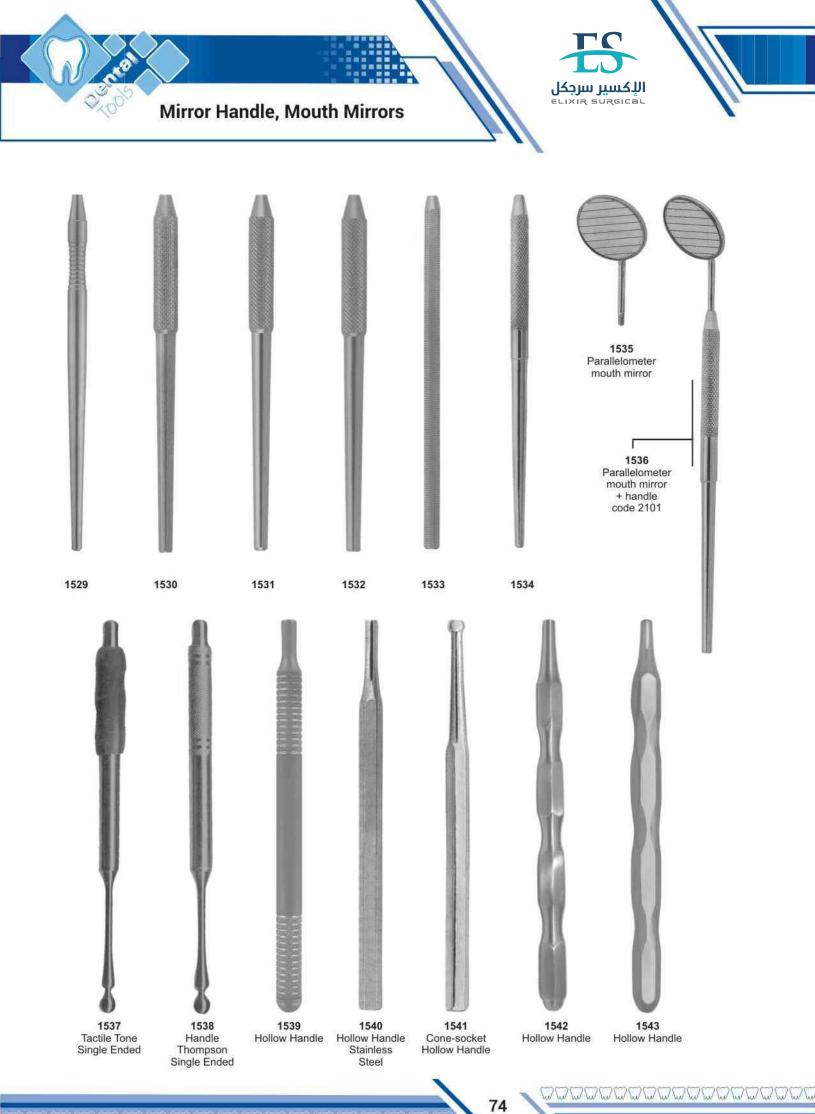

| Langenbeck, Retractor                                                                                            | 162         |
|------------------------------------------------------------------------------------------------------------------|-------------|
| Langenbeck, T.C. Needle Holder                                                                                   | 212         |
| Langer, Curettes                                                                                                 | 110,116     |
| Langhals, T.C. Needle Holder                                                                                     | 212         |
| Lecluse, Elevator                                                                                                | 65          |
| Lessmann, Wax Knives                                                                                             | 126         |
| Lexer, T.C. Scissors                                                                                             | 202         |
| Lichtenberg, T.C. Needle Holder                                                                                  | 212         |
| Ligature , T.C. Scissors                                                                                         | 207         |
| Lip & Cheek Retractors                                                                                           | 161,162     |
| Lister, Scissors                                                                                                 | 184         |
| Littauer, Scissors                                                                                               | 186         |
| Littler, Scissors                                                                                                | 184         |
| Locklin, Scissors                                                                                                | 186         |
| London Hospital, Elevator                                                                                        | 62          |
| London-College, Tweezers                                                                                         | 154,155     |
| Lucae, T.C. Forceps                                                                                              | 212         |
| Luehty-Beck, T.C. Needle Holder                                                                                  | 143         |
| Lwanson, Crown Gauge                                                                                             | 186.205     |
| Lagrange, Scissors<br>Littaure, Scissors                                                                         | 186,205     |
| and the second | 143         |
| Lwanson, Crown Gauge                                                                                             | 145         |
| M                                                                                                                |             |
| Martin, T.C. Needle Holder                                                                                       | 210         |
| Mathieu, Needle Holder                                                                                           | 181,211     |
| Mathieu-Kosher, T.C. Needle Holder                                                                               | 211         |
| Mathieu-Ryder, T.C. Needle Holder                                                                                | 212         |
| Mathieu-Vescular, T.C. Needle Holder                                                                             | 211         |
| Mayo Harrington, T.C. Scissors                                                                                   | 205         |
| Mayo, Scissors                                                                                                   | 185,204     |
| Mayo-Hegar, Needle Holder                                                                                        | 181         |
| Mayo-Hegar, T.C. Needle Holder                                                                                   | 209         |
| Mayo-Lexer, T.C. Scissors                                                                                        | 202         |
| Mayo-Stille, T.C. Scissors                                                                                       | 202         |
| Mayo-Stille Scissors                                                                                             | 185         |
| Mc Kellops, Pliers                                                                                               | 175         |
| Mccalls, Curettes                                                                                                | 110,111,116 |
| Mcindoe, Tweezers                                                                                                | 151         |
| Mead, Bone Mallets                                                                                               | 133         |
| Mead, Elevator                                                                                                   | 64          |
| Mead, Rongeurs                                                                                                   | 179         |
| Meriam , T.C. Forceps                                                                                            | 207         |
| Meriam, Tweezers                                                                                                 | 153,155     |
| Metzenbaum Fino, T.C. Scissors                                                                                   | 203,204     |
| Metzenbaum, Scissors                                                                                             | 185,203     |
| Micro Surgery Set                                                                                                | 182         |
| Micro-Adson, Tweezers                                                                                            | 151         |
| Micro-Friedman, Rongeurs                                                                                         | 178         |
| Middledorpf Retractor                                                                                            | 162         |
| Miller, Articulating Forceps                                                                                     | 147         |
| Miller, Bone Files                                                                                               | 130         |
| Mini-Blumenthan, Rongeurs                                                                                        | 176         |
| Molt, Elevator                                                                                                   | 50          |
| Molt, Mouth Gag                                                                                                  | 160         |
| Molt 9, Elevator                                                                                                 | 50          |
| Morrison, Elevator                                                                                               | 56          |
| Mouth Mirrors with Handles                                                                                       | 73          |
| MSY, Pliers<br>Muller Claus, Wire Cutting Pliere T.C.                                                            | 175         |
| Mullar Claus, Wire Cutting Pliers T.C.                                                                           | 213         |
| N                                                                                                                |             |