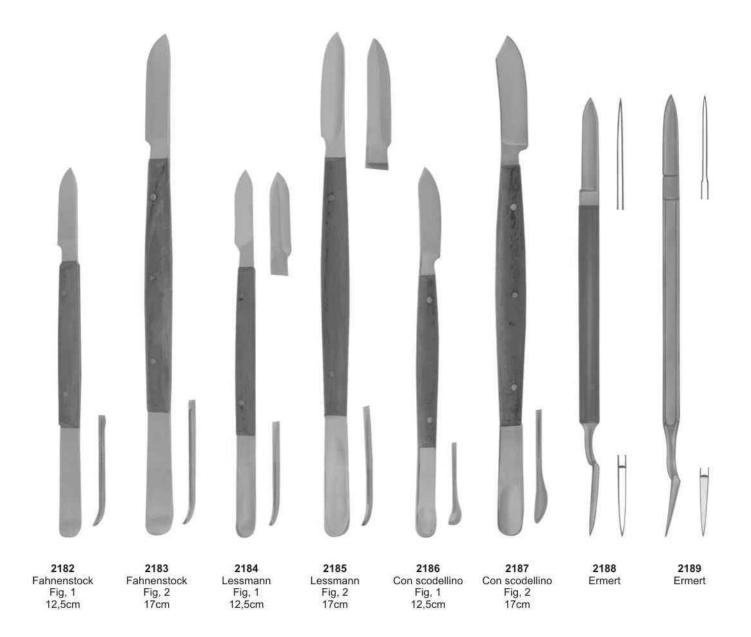

# F

| Fahnenstock, Wax Knives         | 126     |
|---------------------------------|---------|
| Files                           | 125     |
| Filling Instruments             | 106,107 |
| Fine, T.C. Scissors             | 206     |
| Finochietto, T.C. Needle Holder | 211     |
| Finochietto, T.C. Needle Holder | 211     |
| Fischer, Pliers                 | 175     |
| Flagg, Tweezers                 | 154     |
| Flohr, Elevator                 | 56      |
| Fomon, Tissue Retractor         | 164     |
| Freer, Elevator                 | 52      |
| Friedman, Rongeurs              | 178     |
| Furrer, Pliers                  | 174     |
| Film Hanger                     | 146     |
| Finger Cup                      | 197     |
| Flohr, Elevator                 | 57      |
| Freer                           | 15,16   |
|                                 |         |