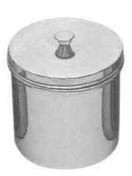

## Impression Trays For Crown & Bridge Work

2982 Spitten Mug 2983 Spirit Burner With Wick Stainless Steel18/10 Capacity:150 ml, 60 ml 2984 Spirit Burners With Wick Stainless Steel18/10 Capacity:70ml

2985 Dressing Jar

2986 Dressing Jar

2987 Irrigator(Douch Can)

199

2988 Measuring Jug

3253 Tooth Extracting Forceps Kit (Set of 12 pcs) Fig #: 1,7,13,17,18,51A,67A,73,74N,86,89,90

- Root Elevators Kit (Set of 9 pcs) A) Cross Bar Elevator #775/7 B) Cross Bar Elevator # 775/8