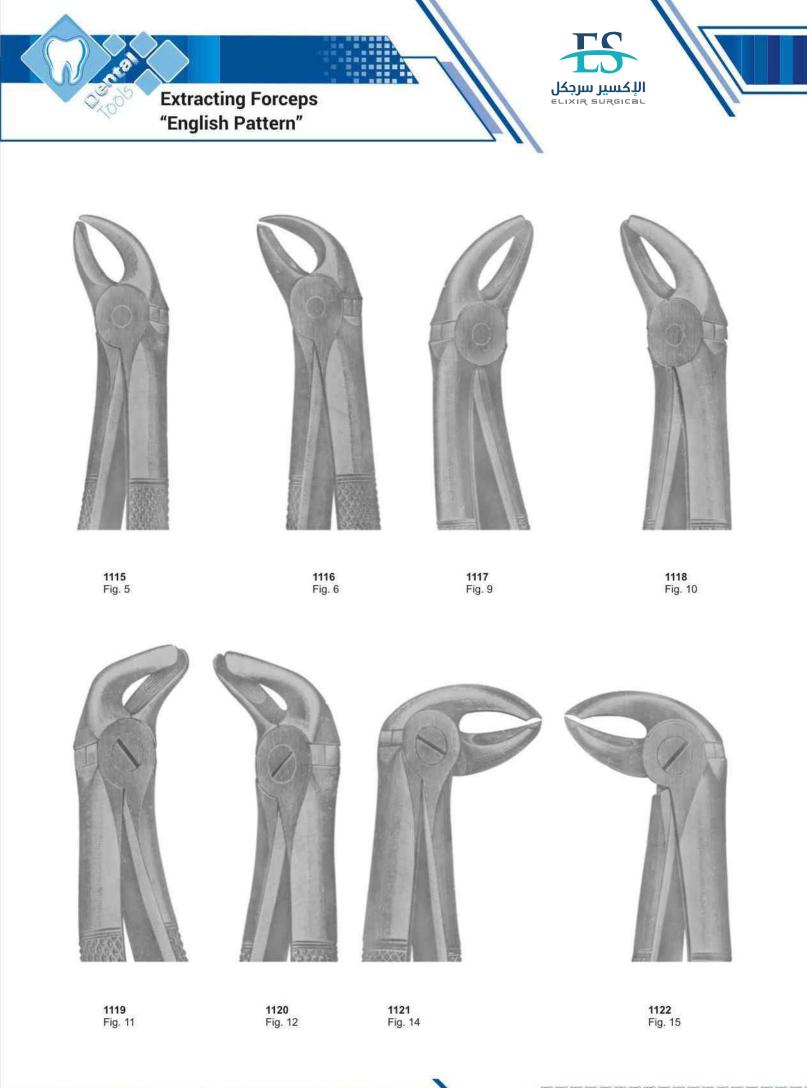

# Е

| Elevators                             | 51          |
|---------------------------------------|-------------|
| Endodontic Condensers                 | 86,87       |
| Ernert, Wax Knives                    | 126         |
| Excavators                            | 89-91       |
| Explorers                             | 80-82,91-94 |
| Extracting forceps (American Pattern) | 36-49       |
| Extracting forceps (English Pattern)  | 1-24        |
| Extracting forceps (fitting handle)   | 25-33       |
| Extracting forceps (For Children)     | 34          |