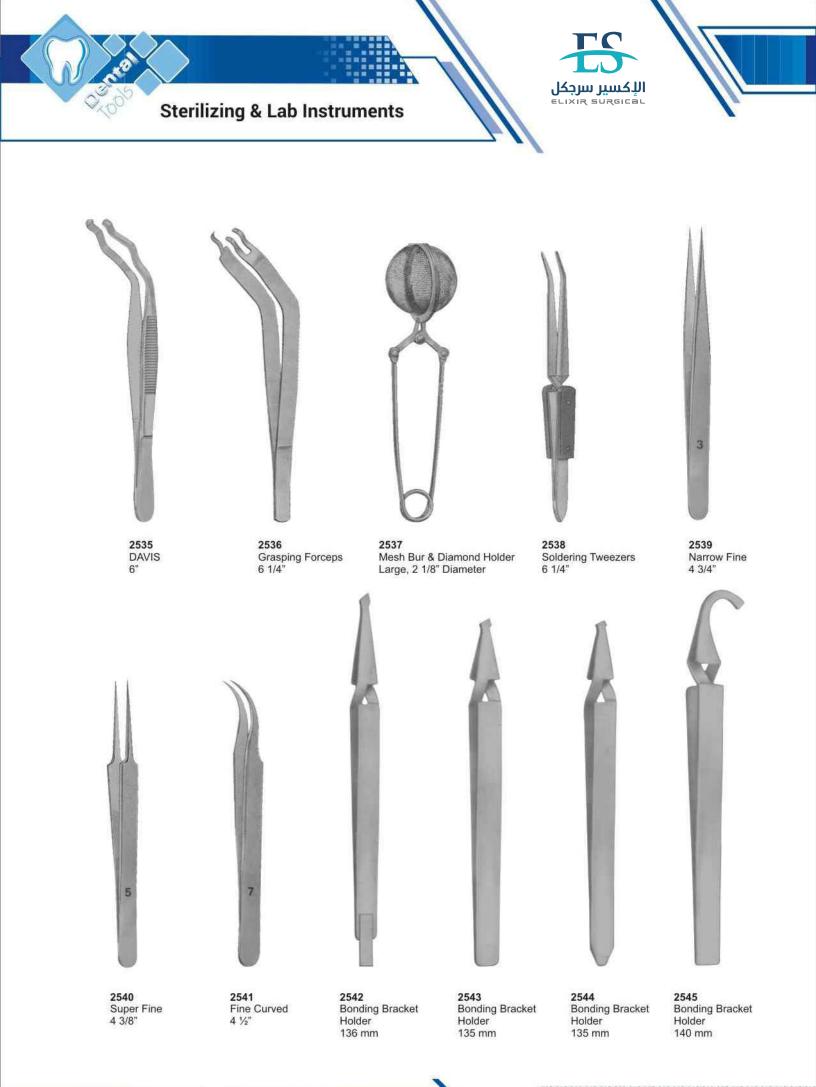

| Spreaders                         | 87          |
|-----------------------------------|-------------|
| Split Chisels,                    | 128         |
| Spring Bow Divider                | 143         |
| Standard, T.C. Scissors           | 201         |
| Standard, Tweezers                | 151         |
| Steiner, Pliers                   | 166         |
| Sterilizing & Lab Instruments     | 156         |
| Sterilizing Forceps,              | 163         |
| Stevens, Needle Holder            | 181         |
| Stevens, Scissors                 | 183         |
| Stille, Scissors                  | 185         |
| Stratte, T.C. Needle Holder       | 210         |
| Strip Holder Clips                | 146         |
| Syringes                          | 150         |
| Suction Tubes,                    | 140,142     |
| Sugarman, File                    | 114         |
| Toennis, Wire Cutting Pliers T.C. | 213         |
| Toennis-Adson, Scissors           | 184         |
| Toennis, Tissue Retractor         | 164         |
| Towel Clamps, Napkin Holders      | 159         |
| Tweed, Pliers                     | 168         |
| Telescope, Crown Plier            | 136         |
| Traymann, Crown Remover           | 128         |
| Universal , T.C. Scissors         | 207         |
| Universal, Pliers                 | 174         |
| Universal, Elevator               | 135         |
| Utility Plier                     | 165         |
| Vernier, Measuring Instruments    | 143         |
| Vernier Gauge                     | 143         |
| Wakefield, Bone Chisels           | 132         |
| Waldron, Pliers                   | 174         |
| Waldsachs, Pliers                 | 174         |
| Wangensteen, T.C. Forceps         | 208         |
| Warwick-James, Elevator           | 62          |
| Waugh, Tweezers                   | 151         |
| Wax & Modeling Carvers            | 120         |
| Wax & Plaster Knives              | 127         |
| Wax Carvers                       | 101         |
| Wax, Porcelain Instruments        | 118,119,121 |
| Webster, Needle Holder            | 180,209     |
| Weingart, Utility Pliers          | 167         |
| Weitlaner, Retractor              | 160         |
| West, Elevator                    | 50          |
| White, Rubber Dam Instrument      | 147         |
| White, Rubber Dain Instrument     | 147         |
| Wieder, Tongue Depressor          | 160         |
| Winter, Elevator                  | 65,69       |
| Wire & Clasp Bending Pliers       | 170         |
| Wire Bending Pliers               | 166         |
| West, Elevator                    | 50          |
| Wire Cutter                       | 165         |
| Woodson,                          | 98          |
| Young, Pliers                     | 168,174     |
| Zuricher, Measuring Instrument    | 143         |
| Zuricher, Gauge                   | 143         |