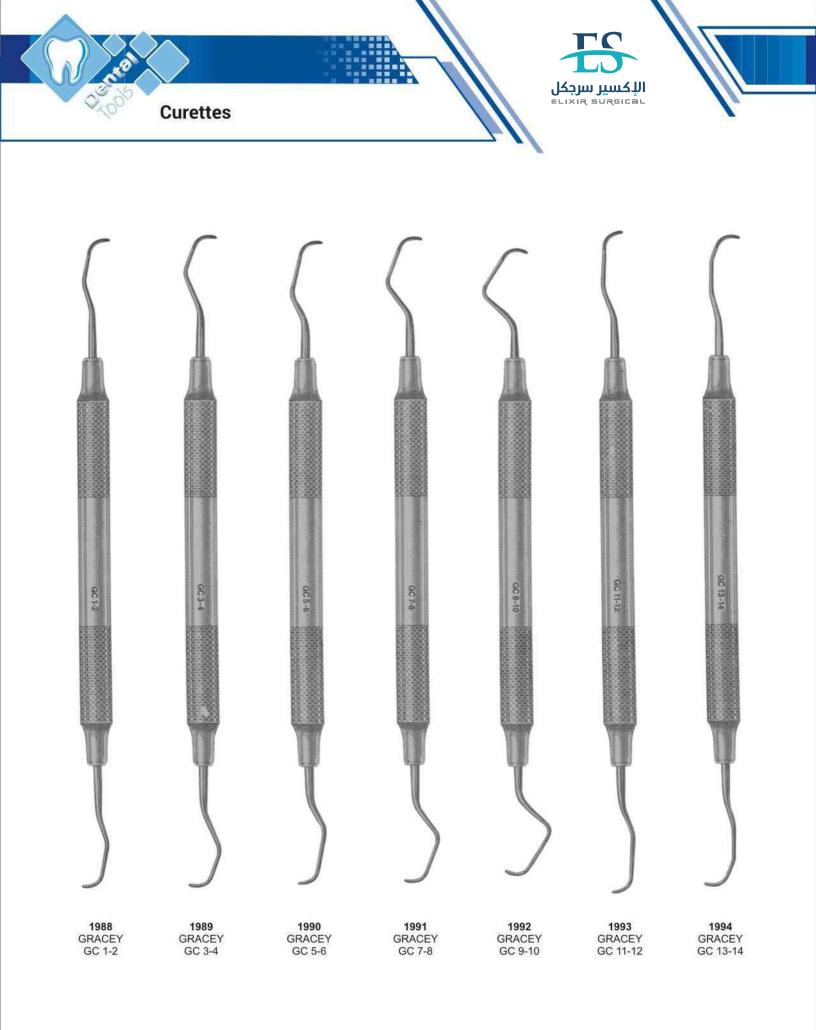

### Elevator

| G                           |             |
|-----------------------------|-------------|
| Gardner, Bone Chisels       | 132         |
| Gardner, Needle Holder      | 180         |
| Gardner, Rongeurs           | 178         |
| Gillies, Hook               | 164         |
| Gillies, Tweezers           | 151         |
| Goldman Fox , T.C. Scissors | 206         |
| Goldman Fox, Curettes       | 112,113     |
| Goldman Fox 14, Elevator    | 50          |
| Goldman Fox, knives         | 114         |
| Goslee, Pliers              | 175         |
| Gracey Curettes             | 108,109,116 |