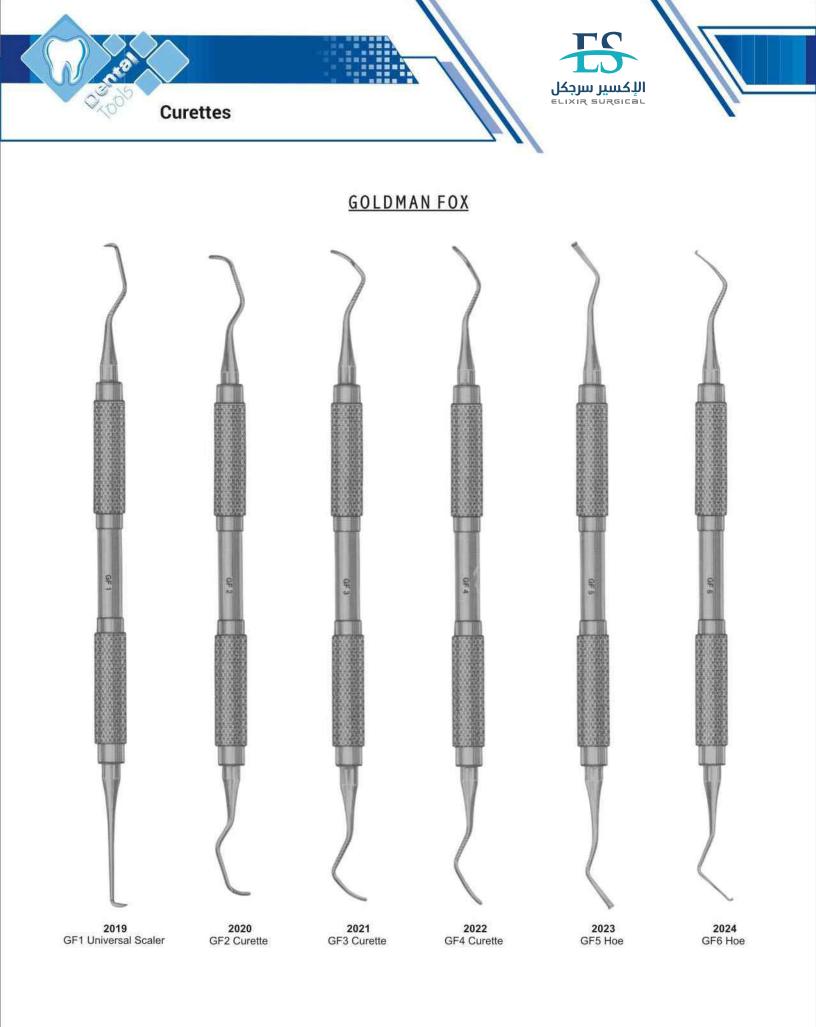

### Elevator

| G                           |             |
|-----------------------------|-------------|
| Gardner, Bone Chisels       | 132         |
| Gardner, Needle Holder      | 180         |
| Gardner, Rongeurs           | 178         |
| Gillies, Hook               | 164         |
| Gillies, Tweezers           | 151         |
| Goldman Fox , T.C. Scissors | 206         |
| Goldman Fox, Curettes       | 112,113     |
| Goldman Fox 14, Elevator    | 50          |
| Goldman Fox, knives         | 114         |
| Goslee, Pliers              | 175         |
| Gracey Curettes             | 108,109,116 |