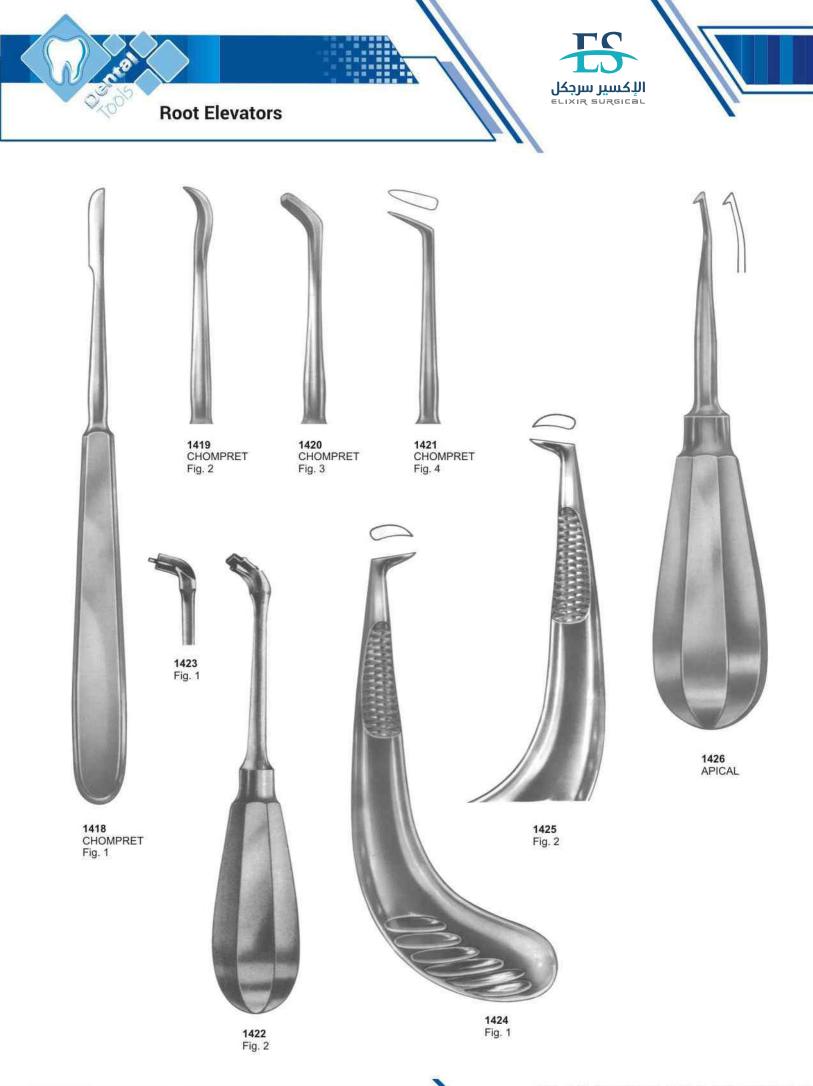

# Е

| Elevators                             | 51          |
|---------------------------------------|-------------|
| Endodontic Condensers                 | 86,87       |
| Ernert, Wax Knives                    | 126         |
| Excavators                            | 89-91       |
| Explorers                             | 80-82,91-94 |
| Extracting forceps (American Pattern) | 36-49       |
| Extracting forceps (English Pattern)  | 1-24        |
| Extracting forceps (fitting handle)   | 25-33       |
| Extracting forceps (For Children)     | 34          |

# F

| Fahnenstock, Wax Knives         | 126     |
|---------------------------------|---------|
| Files                           | 125     |
| Filling Instruments             | 106,107 |
| Fine, T.C. Scissors             | 206     |
| Finochietto, T.C. Needle Holder | 211     |
| Finochietto, T.C. Needle Holder | 211     |
| Fischer, Pliers                 | 175     |
| Flagg, Tweezers                 | 154     |
| Flohr, Elevator                 | 56      |
| Fomon, Tissue Retractor         | 164     |
| Freer, Elevator                 | 52      |
| Friedman, Rongeurs              | 178     |
| Furrer, Pliers                  | 174     |
| Film Hanger                     | 146     |
| Finger Cup                      | 197     |
| Flohr, Elevator                 | 57      |
| Freer                           | 15,16   |
|                                 |         |

# **Alphabetical Index**

| 0                                            |               |
|----------------------------------------------|---------------|
| O'Brien, Pliers                              | 168           |
| Obturation Instruments                       | 88            |
| Ochsenbein                                   | 128           |
| Ordan, knive                                 | 114           |
| Oehler, T.C. Forceps                         | 208           |
| Olsen-Hegar, Needle Holder<br>Optical Pliers | 180<br>168    |
| Orthodontic Cutters, T.C.                    | 172           |
| Orthodontic Distal & Cutters                 | 173           |
| Orthodontic Pliers, T.C.                     | 171           |
| Ott, Elevator                                | 62            |
| Р                                            |               |
|                                              |               |
| Parametrium, T.C. Scissors                   | 205           |
| Partsch, Bone Chisels                        | 133           |
| Partsch, Bone Mallet                         | 133           |
| Pean, Forceps                                | 157           |
| Peeso, Pliers                                | 166,175       |
| Peets, Forceps                               | 157<br>151    |
| Perry, Tweezers<br>P.K. Thomas,              | 9696          |
| Pich.                                        | 98 98         |
| Pluggers,                                    | 9898          |
| Prichard, Elevator                           | 5050          |
| Plastic Handle Elevators                     | 70            |
| Polokoff, Bone File                          | 131           |
| Pott, Elevator                               | 51            |
| Potts-Smith, T.C. Forceps                    | 208           |
| Potts-Smith, T.C. Needle Holder              | 208           |
| Probes                                       | 82-85,91,94   |
| Q                                            |               |
|                                              | 183           |
| Quinby, Scissors                             | 103           |
| R                                            |               |
| Ragnell, T.C. Scissors                       | 206           |
| Retainers, Bands                             | 146           |
| Reynolds, Pliers                             | 169,174       |
| Root Planning Curettes                       | 115           |
| Root splinter forceps                        | 35<br>162     |
| Roux, Retractor                              | 148           |
| Rubber Dam Clamps                            | 140           |
| Rubber Dam Holder                            | 110           |
| Rule, Curette<br>Russian, Tissue Forceps     | 158           |
| Ryder, T.C. Needle Holder                    | 210           |
| Ryder-Vescular, T.C. Needle Holder           | 210           |
| S                                            |               |
|                                              | 040           |
| Sarot, T.C. Needle Holder<br>Scalers         | 210           |
| Scalers<br>Scalpel Handles                   | 75-79         |
| Schwarz, Pliers                              | 71<br>168,175 |
| Schluger, File                               | 100,175       |
| Seldin, Elevator                             | 50,55,67      |
| Select, Tweezers                             | 151           |
| Semken, T.C. Forceps                         | 207           |
| Semkin, Tissue Forceps                       | 158           |
| Senn, Tissue Retractor                       | 164           |
| Separating Pliers                            | 166           |
| Sims, T.C. Scissors                          | 205           |
| Spatulas                                     | 123           |
| Spencer, Scissors                            | 186           |
| Spencer-Wells, Forceps                       | 157           |