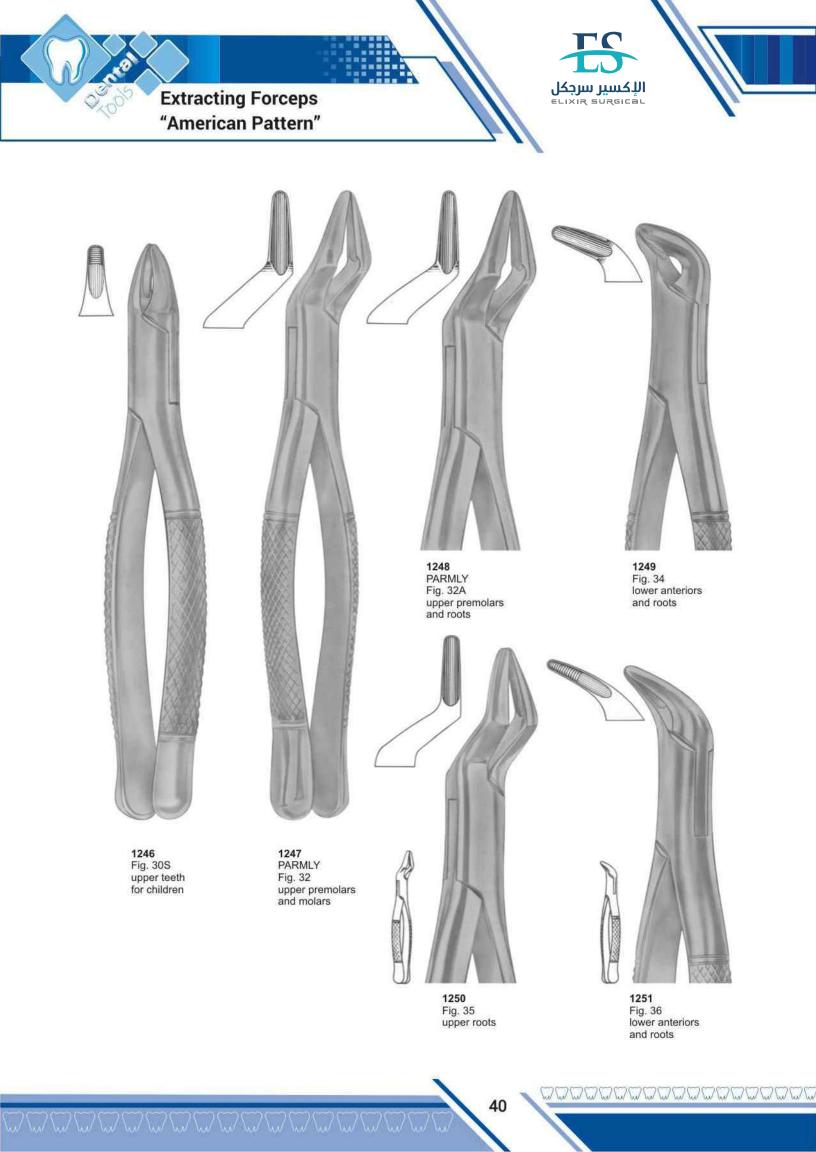

# Е

| Elevators                             | 51          |
|---------------------------------------|-------------|
| Endodontic Condensers                 | 86,87       |
| Ernert, Wax Knives                    | 126         |
| Excavators                            | 89-91       |
| Explorers                             | 80-82,91-94 |
| Extracting forceps (American Pattern) | 36-49       |
| Extracting forceps (English Pattern)  | 1-24        |
| Extracting forceps (fitting handle)   | 25-33       |
| Extracting forceps (For Children)     | 34          |