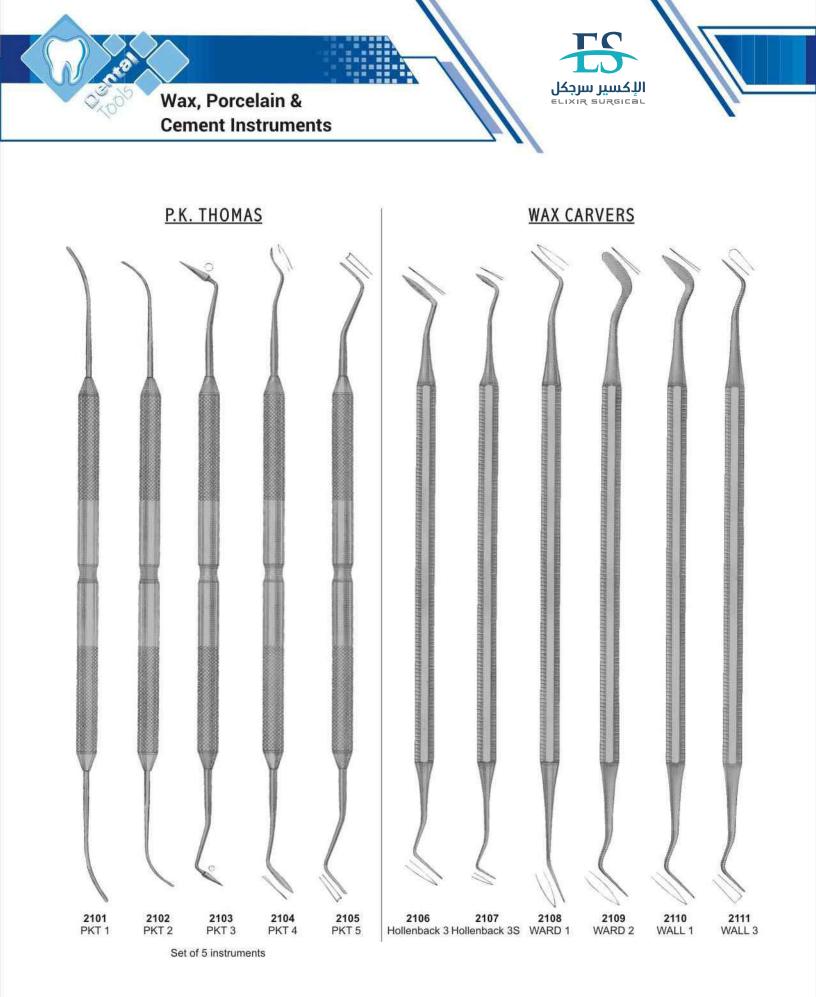

| Cleveland, Rongeurs           | 177,178     |
|-------------------------------|-------------|
| College, Tweezers             | 152,154     |
| Collier, Needle Holder        | 180         |
| Collin, Retractor             | 162         |
| Columbia, Curettes            | 110,111,116 |
| Composite Placement           | 104,105     |
| Con Scodellino, Wax Knives    | 126         |
| Cord Packers                  | 95          |
| Cottle, Scissors              | 184         |
| Coupland, Elevator            | 58          |
| Crane-Kaplan                  | 128         |
| Crile, Forceps                | 157         |
| Crile, Needle Holder          | 181         |
| Crile-Wood, Needle Holder     | 180         |
| Crown Instruments             | 135.136     |
| Crown Removers                | 134,135     |
| Crown Shell, Pliers           | 166         |
| Cryer, Elevator               | 55,58,69    |
| Cushing , T.C. Forceps        | 207         |
| Cushing, Tweezers             | 151         |
| Cushing-Taylor , T.C. Forceps | 207         |
|                               |             |

# F

| Fahnenstock, Wax Knives         | 126     |
|---------------------------------|---------|
| Files                           | 125     |
| Filling Instruments             | 106,107 |
| Fine, T.C. Scissors             | 206     |
| Finochietto, T.C. Needle Holder | 211     |
| Finochietto, T.C. Needle Holder | 211     |
| Fischer, Pliers                 | 175     |
| Flagg, Tweezers                 | 154     |
| Flohr, Elevator                 | 56      |
| Fomon, Tissue Retractor         | 164     |
| Freer, Elevator                 | 52      |
| Friedman, Rongeurs              | 178     |
| Furrer, Pliers                  | 174     |
| Film Hanger                     | 146     |
| Finger Cup                      | 197     |
| Flohr, Elevator                 | 57      |
| Freer                           | 15,16   |
|                                 |         |