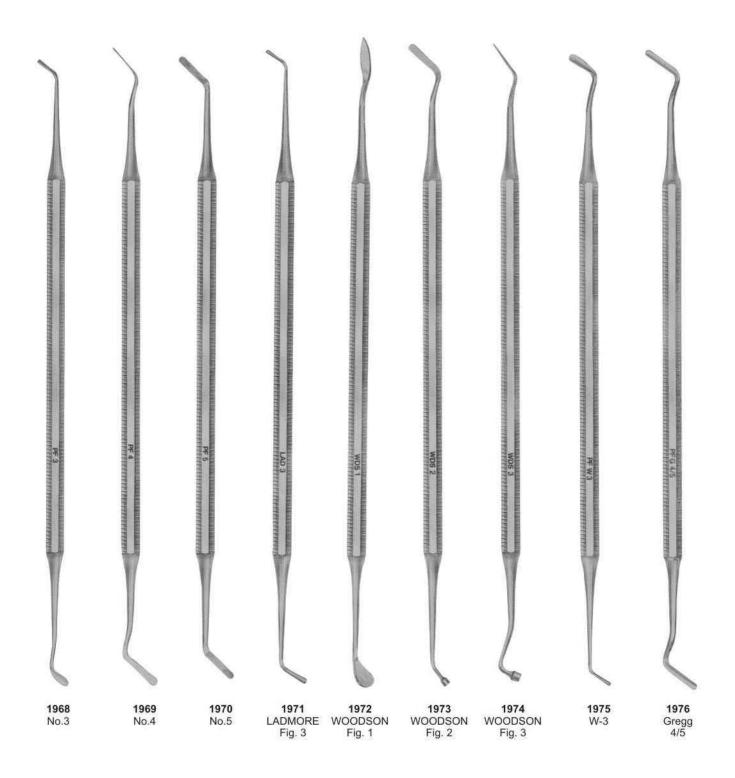

| Cleveland, Rongeurs           | 177,178     |
|-------------------------------|-------------|
| College, Tweezers             | 152,154     |
| Collier, Needle Holder        | 180         |
| Collin, Retractor             | 162         |
| Columbia, Curettes            | 110,111,116 |
| Composite Placement           | 104,105     |
| Con Scodellino, Wax Knives    | 126         |
| Cord Packers                  | 95          |
| Cottle, Scissors              | 184         |
| Coupland, Elevator            | 58          |
| Crane-Kaplan                  | 128         |
| Crile, Forceps                | 157         |
| Crile, Needle Holder          | 181         |
| Crile-Wood, Needle Holder     | 180         |
| Crown Instruments             | 135.136     |
| Crown Removers                | 134,135     |
| Crown Shell, Pliers           | 166         |
| Cryer, Elevator               | 55,58,69    |
| Cushing , T.C. Forceps        | 207         |
| Cushing, Tweezers             | 151         |
| Cushing-Taylor , T.C. Forceps | 207         |
|                               |             |