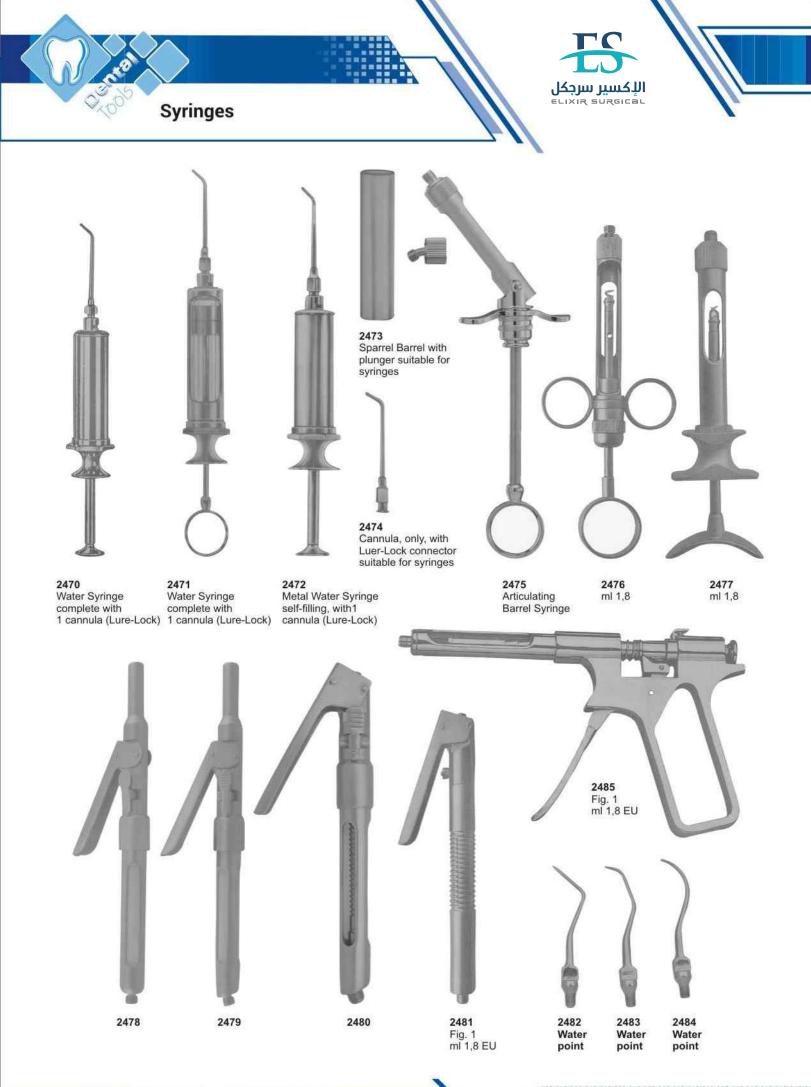

| Spreaders                         | 87          |
|-----------------------------------|-------------|
| Split Chisels,                    | 128         |
| Spring Bow Divider                | 143         |
| Standard, T.C. Scissors           | 201         |
| Standard, Tweezers                | 151         |
| Steiner, Pliers                   | 166         |
| Sterilizing & Lab Instruments     | 156         |
| Sterilizing Forceps,              | 163         |
| Stevens, Needle Holder            | 181         |
| Stevens, Scissors                 | 183         |
| Stille, Scissors                  | 185         |
| Stratte, T.C. Needle Holder       | 210         |
| Strip Holder Clips                | 146         |
| Syringes                          | 150         |
| Suction Tubes,                    | 140,142     |
| Sugarman, File                    | 114         |
| Toennis, Wire Cutting Pliers T.C. | 213         |
| Toennis-Adson, Scissors           | 184         |
| Toennis, Tissue Retractor         | 164         |
| Towel Clamps, Napkin Holders      | 159         |
| Tweed, Pliers                     | 168         |
| Telescope, Crown Plier            | 136         |
| Traymann, Crown Remover           | 128         |
| Universal , T.C. Scissors         | 207         |
| Universal, Pliers                 | 174         |
| Universal, Elevator               | 135         |
| Utility Plier                     | 165         |
| Vernier, Measuring Instruments    | 143         |
| Vernier Gauge                     | 143         |
| Wakefield, Bone Chisels           | 132         |
| Waldron, Pliers                   | 174         |
| Waldsachs, Pliers                 | 174         |
| Wangensteen, T.C. Forceps         | 208         |
| Warwick-James, Elevator           | 62          |
| Waugh, Tweezers                   | 151         |
| Wax & Modeling Carvers            | 120         |
| Wax & Plaster Knives              | 127         |
| Wax Carvers                       | 101         |
| Wax, Porcelain Instruments        | 118,119,121 |
| Webster, Needle Holder            | 180,209     |
| Weingart, Utility Pliers          | 167         |
| Weitlaner, Retractor              | 160         |
| West, Elevator                    | 50          |
| White, Rubber Dam Instrument      | 147         |
| White, Rubber Dain Instrument     | 147         |
| Wieder, Tongue Depressor          | 160         |
| Winter, Elevator                  | 65,69       |
| Wire & Clasp Bending Pliers       | 170         |
| Wire Bending Pliers               | 166         |
| West, Elevator                    | 50          |
| Wire Cutter                       | 165         |
| Woodson,                          | 98          |
| Young, Pliers                     | 168,174     |
| Zuricher, Measuring Instrument    | 143         |
| Zuricher, Gauge                   | 143         |