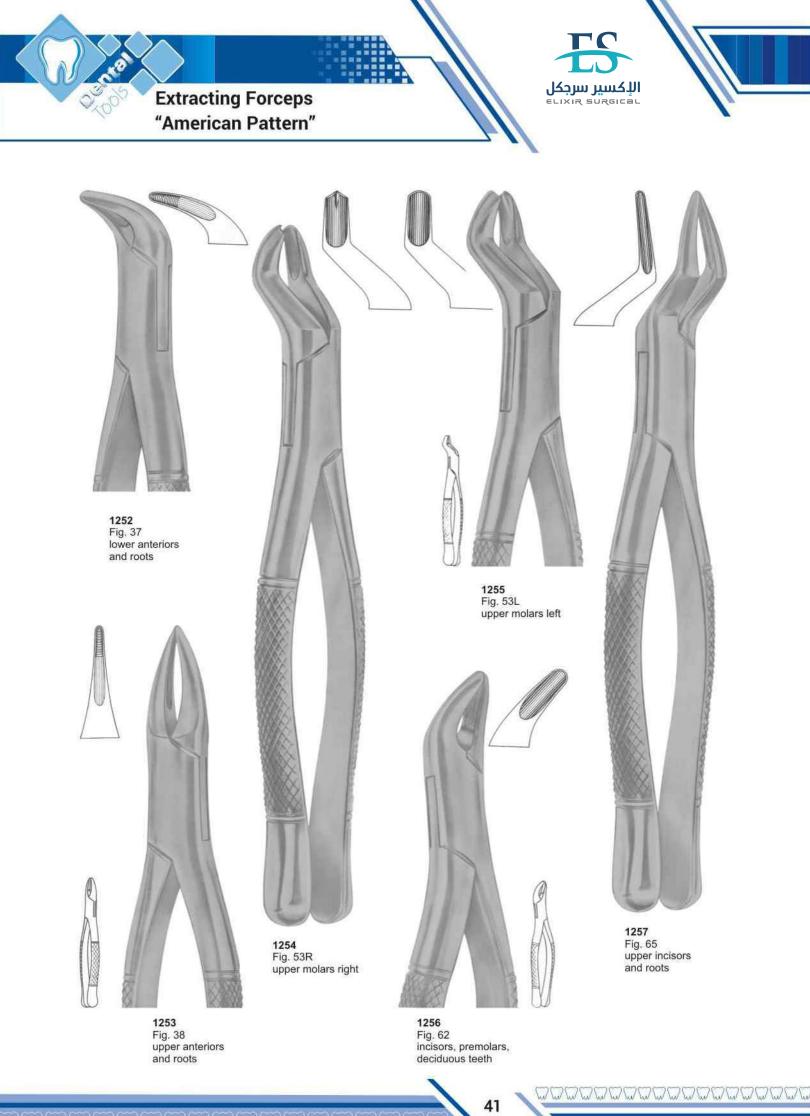

# Е

| Elevators                             | 51          |
|---------------------------------------|-------------|
| Endodontic Condensers                 | 86,87       |
| Ernert, Wax Knives                    | 126         |
| Excavators                            | 89-91       |
| Explorers                             | 80-82,91-94 |
| Extracting forceps (American Pattern) | 36-49       |
| Extracting forceps (English Pattern)  | 1-24        |
| Extracting forceps (fitting handle)   | 25-33       |
| Extracting forceps (For Children)     | 34          |