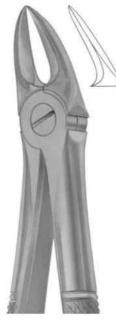

# Е

| Elevators                             | 51          |
|---------------------------------------|-------------|
| Endodontic Condensers                 | 86,87       |
| Ernert, Wax Knives                    | 126         |
| Excavators                            | 89-91       |
| Explorers                             | 80-82,91-94 |
| Extracting forceps (American Pattern) | 36-49       |
| Extracting forceps (English Pattern)  | 1-24        |
| Extracting forceps (fitting handle)   | 25-33       |
| Extracting forceps (For Children)     | 34          |