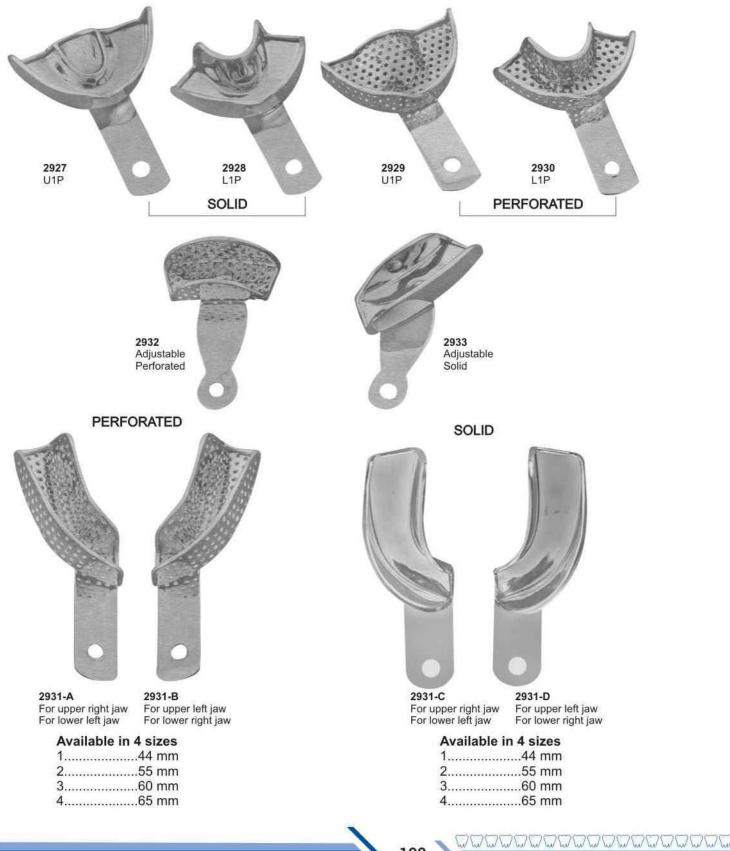

## Impression Trays For Crown & Bridge Work

2982 Spitten Mug 2983 Spirit Burner With Wick Stainless Steel18/10 Capacity:150 ml, 60 ml 2984 Spirit Burners With Wick Stainless Steel18/10 Capacity:70ml

2985 Dressing Jar

# I

| Implants Instruments          | 137-141 |
|-------------------------------|---------|
| Impression Trays              | 187-193 |
| Iris Scissors                 | 183     |
| Ivory, Rubber Dam Instruments | 147     |