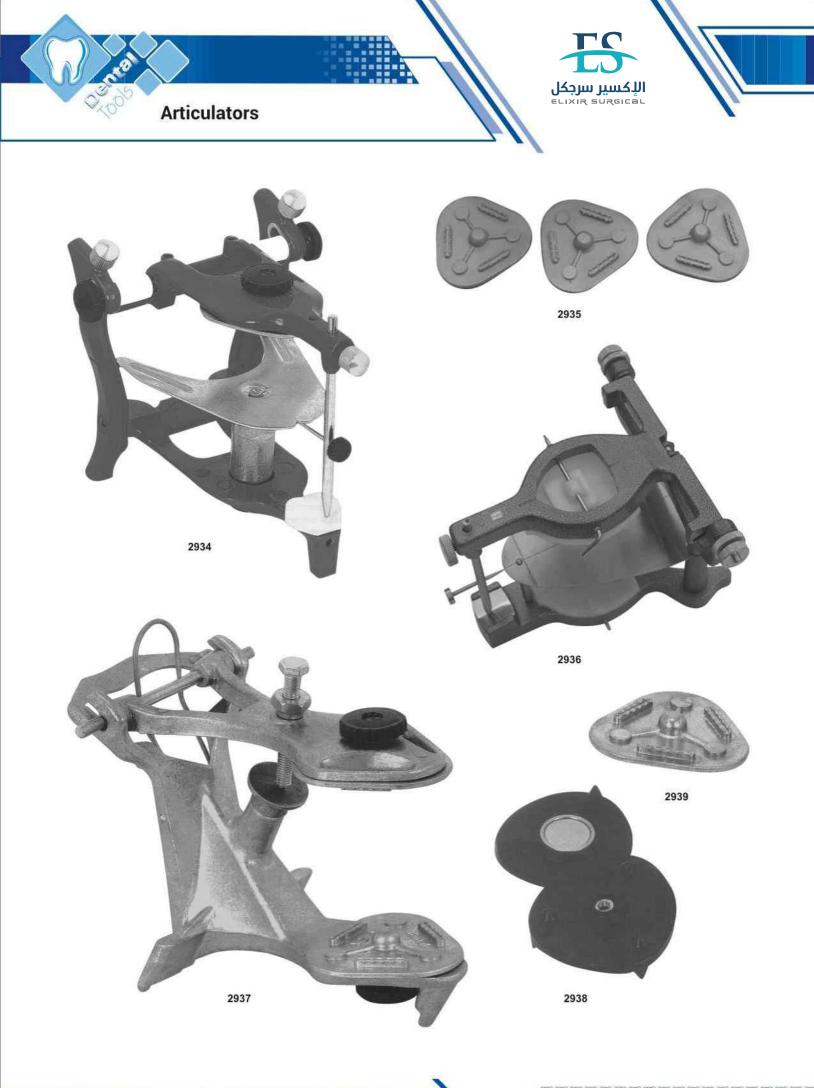

2760 CLEVELAND No. 4 - 5 ½"

**2761** CLEVELAND No. 4A - 6 ½"

2762 GARDNER No. 6A, End Cutting 6 ½"

Scissors
 Impression Trays
 Articulators
 Hollow Wares

() T.C. Instruments

Made of 18/8 Stainless Steel, Solid, Set of 10

# I

| Implants Instruments          | 137-141 |
|-------------------------------|---------|
| Impression Trays              | 187-193 |
| Iris Scissors                 | 183     |
| Ivory, Rubber Dam Instruments | 147     |