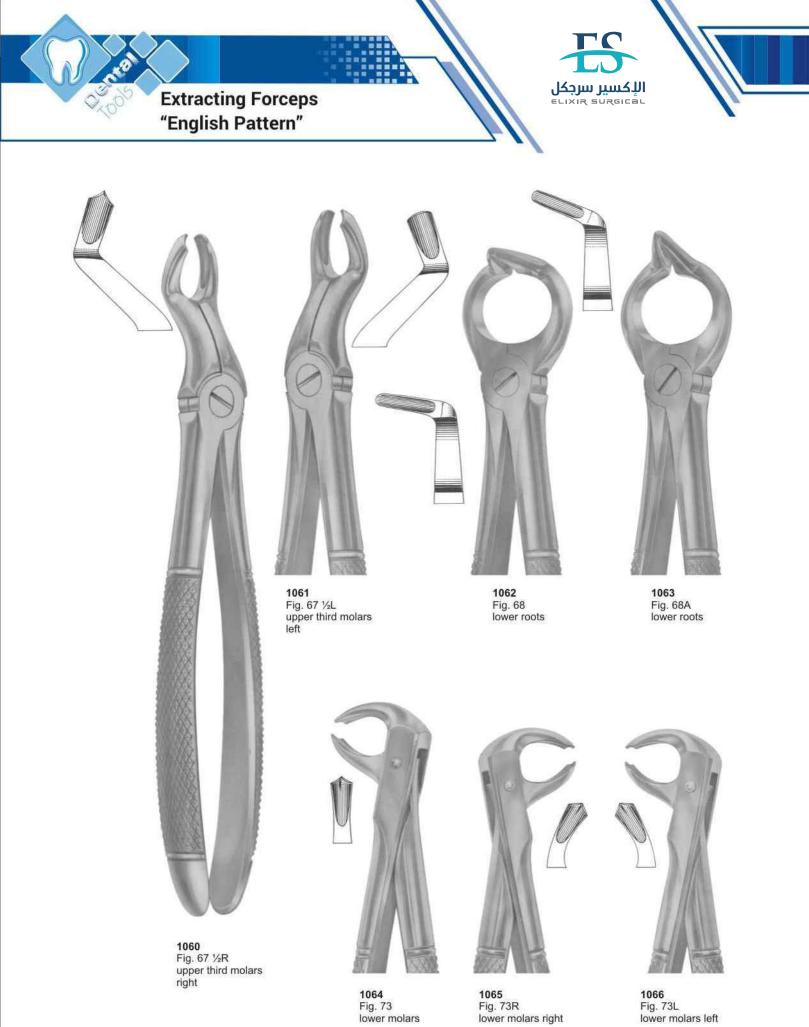

1055 Fig. 56 for separating lower molars

1056 Fig. 65R upper molars right

1057 Fig. 65L upper molars left

1058 Fig. 67 upper third molars

1059 Fig. 67A upper third molars

1066 Fig. 73L lower molars left

wwwwwwwwwwwwwwwwwwwwwwww

Fig. 73 lower molars

**1068** Fig. 73S lower molars

**1069** Fig. 73B lower molars for children

**1072** Fig. 73K lower molars for children

**1067** Fig. 73A lower molars

1070 Fig. 74 lower roots

1071 Fig. 74D lower roots