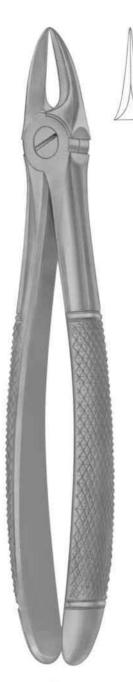

# Е

| Elevators                             | 51          |
|---------------------------------------|-------------|
| Endodontic Condensers                 | 86,87       |
| Ernert, Wax Knives                    | 126         |
| Excavators                            | 89-91       |
| Explorers                             | 80-82,91-94 |
| Extracting forceps (American Pattern) | 36-49       |
| Extracting forceps (English Pattern)  | 1-24        |
| Extracting forceps (fitting handle)   | 25-33       |
| Extracting forceps (For Children)     | 34          |