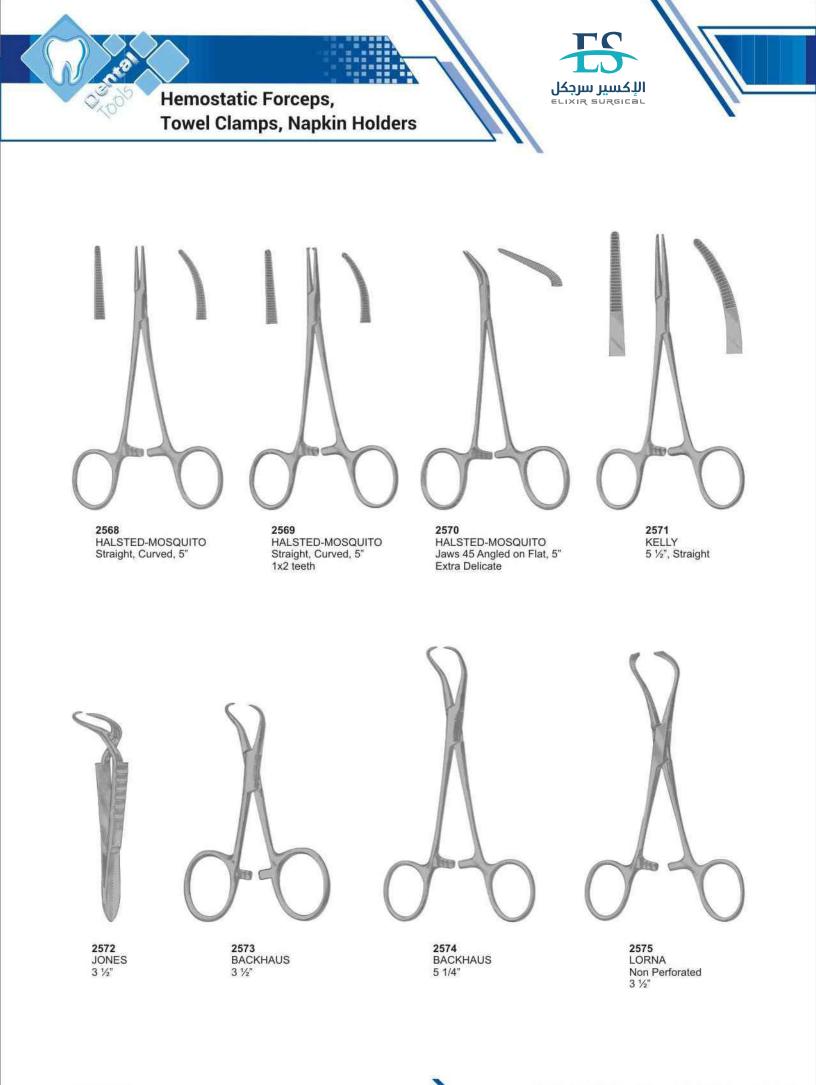

| Spreaders                         | 87          |
|-----------------------------------|-------------|
| Split Chisels,                    | 128         |
| Spring Bow Divider                | 143         |
| Standard, T.C. Scissors           | 201         |
| Standard, Tweezers                | 151         |
| Steiner, Pliers                   | 166         |
| Sterilizing & Lab Instruments     | 156         |
| Sterilizing Forceps,              | 163         |
| Stevens, Needle Holder            | 181         |
| Stevens, Scissors                 | 183         |
| Stille, Scissors                  | 185         |
| Stratte, T.C. Needle Holder       | 210         |
| Strip Holder Clips                | 146         |
| Syringes                          | 150         |
| Suction Tubes,                    | 140,142     |
| Sugarman, File                    | 114         |
| Toennis, Wire Cutting Pliers T.C. | 213         |
| Toennis-Adson, Scissors           | 184         |
| Toennis, Tissue Retractor         | 164         |
| Towel Clamps, Napkin Holders      | 159         |
| Tweed, Pliers                     | 168         |
| Telescope, Crown Plier            | 136         |
| Traymann, Crown Remover           | 128         |
| Universal , T.C. Scissors         | 207         |
| Universal, Pliers                 | 174         |
| Universal, Elevator               | 135         |
| Utility Plier                     | 165         |
| Vernier, Measuring Instruments    | 143         |
| Vernier Gauge                     | 143         |
| Wakefield, Bone Chisels           | 132         |
| Waldron, Pliers                   | 174         |
| Waldsachs, Pliers                 | 174         |
| Wangensteen, T.C. Forceps         | 208         |
| Warwick-James, Elevator           | 62          |
| Waugh, Tweezers                   | 151         |
| Wax & Modeling Carvers            | 120         |
| Wax & Plaster Knives              | 127         |
| Wax Carvers                       | 101         |
| Wax, Porcelain Instruments        | 118,119,121 |
| Webster, Needle Holder            | 180,209     |
| Weingart, Utility Pliers          | 167         |
| Weitlaner, Retractor              | 160         |
| West, Elevator                    | 50          |
| White, Rubber Dam Instrument      | 147         |
| White, Rubber Dain Instrument     | 147         |
| Wieder, Tongue Depressor          | 160         |
| Winter, Elevator                  | 65,69       |
| Wire & Clasp Bending Pliers       | 170         |
| Wire Bending Pliers               | 166         |
| West, Elevator                    | 50          |
| Wire Cutter                       | 165         |
| Woodson,                          | 98          |
| Young, Pliers                     | 168,174     |
| Zuricher, Measuring Instrument    | 143         |
| Zuricher, Gauge                   | 143         |