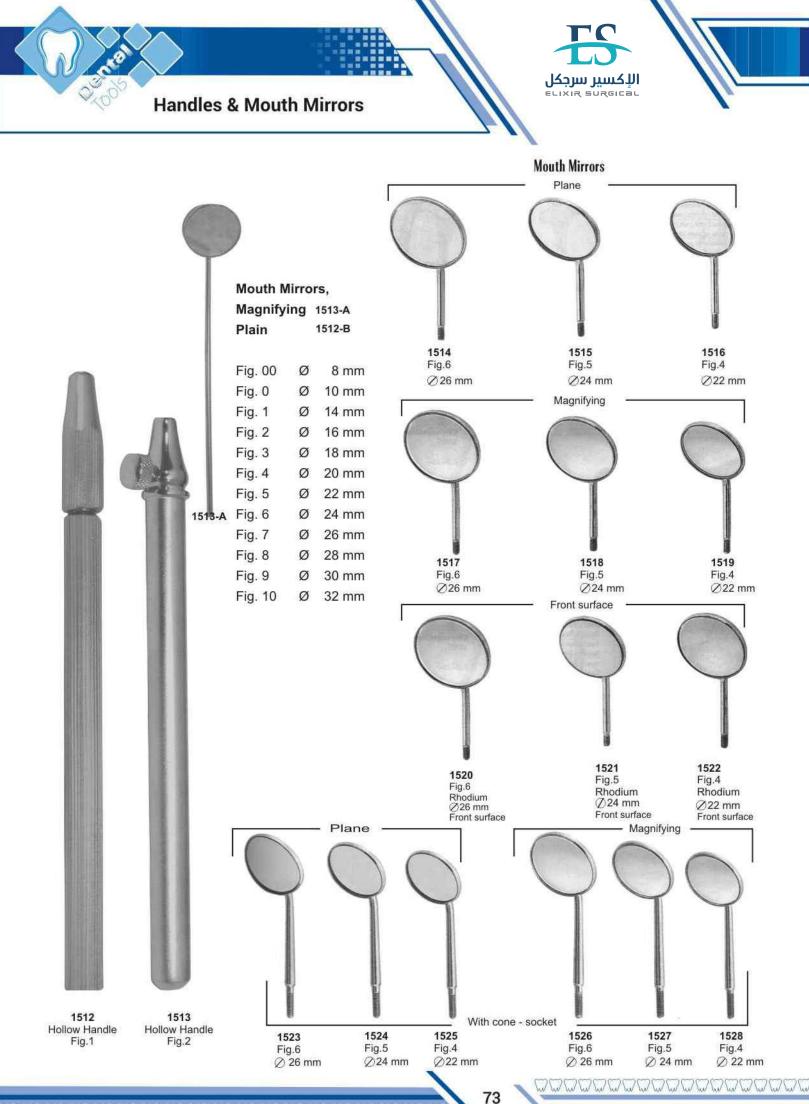

| Langenbeck, Retractor                                                                                            | 162         |
|------------------------------------------------------------------------------------------------------------------|-------------|
| Langenbeck, T.C. Needle Holder                                                                                   | 212         |
| Langer, Curettes                                                                                                 | 110,116     |
| Langhals, T.C. Needle Holder                                                                                     | 212         |
| Lecluse, Elevator                                                                                                | 65          |
| Lessmann, Wax Knives                                                                                             | 126         |
| Lexer, T.C. Scissors                                                                                             | 202         |
| Lichtenberg, T.C. Needle Holder                                                                                  | 212         |
| Ligature , T.C. Scissors                                                                                         | 207         |
| Lip & Cheek Retractors                                                                                           | 161,162     |
| Lister, Scissors                                                                                                 | 184         |
| Littauer, Scissors                                                                                               | 186         |
| Littler, Scissors                                                                                                | 184         |
| Locklin, Scissors                                                                                                | 186         |
| London Hospital, Elevator                                                                                        | 62          |
| London-College, Tweezers                                                                                         | 154,155     |
| Lucae, T.C. Forceps                                                                                              | 212         |
| Luehty-Beck, T.C. Needle Holder                                                                                  | 143         |
| Lwanson, Crown Gauge                                                                                             | 186.205     |
| Lagrange, Scissors<br>Littaure, Scissors                                                                         | 186,205     |
| and the second | 143         |
| Lwanson, Crown Gauge                                                                                             | 145         |
| M                                                                                                                |             |
| Martin, T.C. Needle Holder                                                                                       | 210         |
| Mathieu, Needle Holder                                                                                           | 181,211     |
| Mathieu-Kosher, T.C. Needle Holder                                                                               | 211         |
| Mathieu-Ryder, T.C. Needle Holder                                                                                | 212         |
| Mathieu-Vescular, T.C. Needle Holder                                                                             | 211         |
| Mayo Harrington, T.C. Scissors                                                                                   | 205         |
| Mayo, Scissors                                                                                                   | 185,204     |
| Mayo-Hegar, Needle Holder                                                                                        | 181         |
| Mayo-Hegar, T.C. Needle Holder                                                                                   | 209         |
| Mayo-Lexer, T.C. Scissors                                                                                        | 202         |
| Mayo-Stille, T.C. Scissors                                                                                       | 202         |
| Mayo-Stille Scissors                                                                                             | 185         |
| Mc Kellops, Pliers                                                                                               | 175         |
| Mccalls, Curettes                                                                                                | 110,111,116 |
| Mcindoe, Tweezers                                                                                                | 151         |
| Mead, Bone Mallets                                                                                               | 133         |
| Mead, Elevator                                                                                                   | 64          |
| Mead, Rongeurs                                                                                                   | 179         |
| Meriam , T.C. Forceps                                                                                            | 207         |
| Meriam, Tweezers                                                                                                 | 153,155     |
| Metzenbaum Fino, T.C. Scissors                                                                                   | 203,204     |
| Metzenbaum, Scissors                                                                                             | 185,203     |
| Micro Surgery Set                                                                                                | 182         |
| Micro-Adson, Tweezers                                                                                            | 151         |
| Micro-Friedman, Rongeurs                                                                                         | 178         |
| Middledorpf Retractor                                                                                            | 162         |
| Miller, Articulating Forceps                                                                                     | 147         |
| Miller, Bone Files                                                                                               | 130         |
| Mini-Blumenthan, Rongeurs                                                                                        | 176         |
| Molt, Elevator                                                                                                   | 50          |
| Molt, Mouth Gag                                                                                                  | 160         |
| Molt 9, Elevator                                                                                                 | 50          |
| Morrison, Elevator                                                                                               | 56          |
| Mouth Mirrors with Handles                                                                                       | 73          |
| MSY, Pliers<br>Muller Claus, Wire Cutting Pliere T.C.                                                            | 175         |
| Mullar Claus, Wire Cutting Pliers T.C.                                                                           | 213         |
| N                                                                                                                |             |