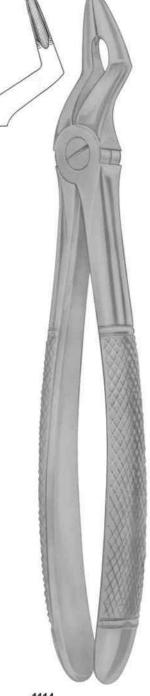

# Е

| Elevators                             | 51          |
|---------------------------------------|-------------|
| Endodontic Condensers                 | 86,87       |
| Ernert, Wax Knives                    | 126         |
| Excavators                            | 89-91       |
| Explorers                             | 80-82,91-94 |
| Extracting forceps (American Pattern) | 36-49       |
| Extracting forceps (English Pattern)  | 1-24        |
| Extracting forceps (fitting handle)   | 25-33       |
| Extracting forceps (For Children)     | 34          |