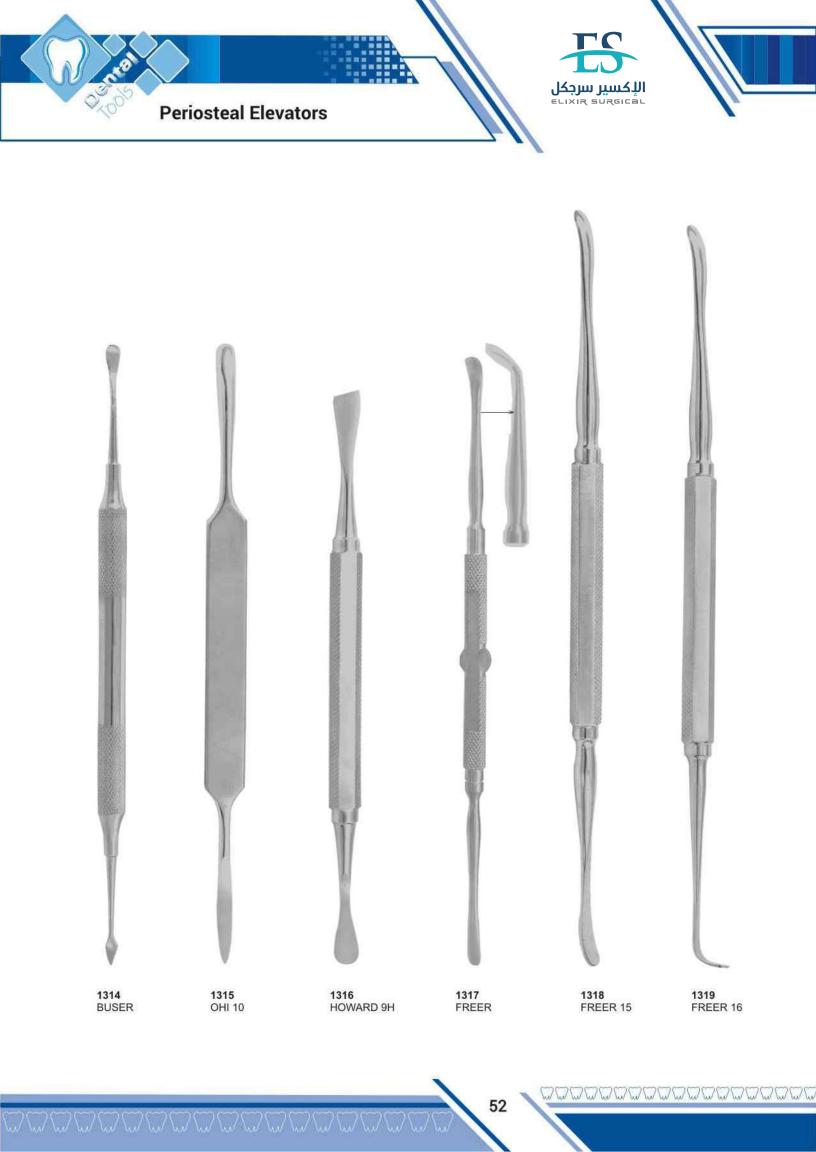

# D

| De Bakey, T.C. Forceps       | 207         |
|------------------------------|-------------|
| De Bakey, Scissors           | 184,186,206 |
| De Bakey, T.C. Needle Holder | 209         |
| De La Rosa, Pliers           | 169         |
| Deaver, Scissors             | 184         |
| Denhart, Mouth Gag           | 160         |
| Dental Implants Instruments  | 214,216     |
| Dental Instruments Sets      | 217         |
| Derf, Needle Holder          | 180         |
| Disposable Products          | 117         |
| Dr.Sader, Elevator           | 69          |
| Dressing Forceps             | 207         |
| Dean Scissors                | 186,205     |

# F

| Fahnenstock, Wax Knives         | 126     |
|---------------------------------|---------|
| Files                           | 125     |
| Filling Instruments             | 106,107 |
| Fine, T.C. Scissors             | 206     |
| Finochietto, T.C. Needle Holder | 211     |
| Finochietto, T.C. Needle Holder | 211     |
| Fischer, Pliers                 | 175     |
| Flagg, Tweezers                 | 154     |
| Flohr, Elevator                 | 56      |
| Fomon, Tissue Retractor         | 164     |
| Freer, Elevator                 | 52      |
| Friedman, Rongeurs              | 178     |
| Furrer, Pliers                  | 174     |
| Film Hanger                     | 146     |
| Finger Cup                      | 197     |
| Flohr, Elevator                 | 57      |
| Freer                           | 15,16   |
|                                 |         |