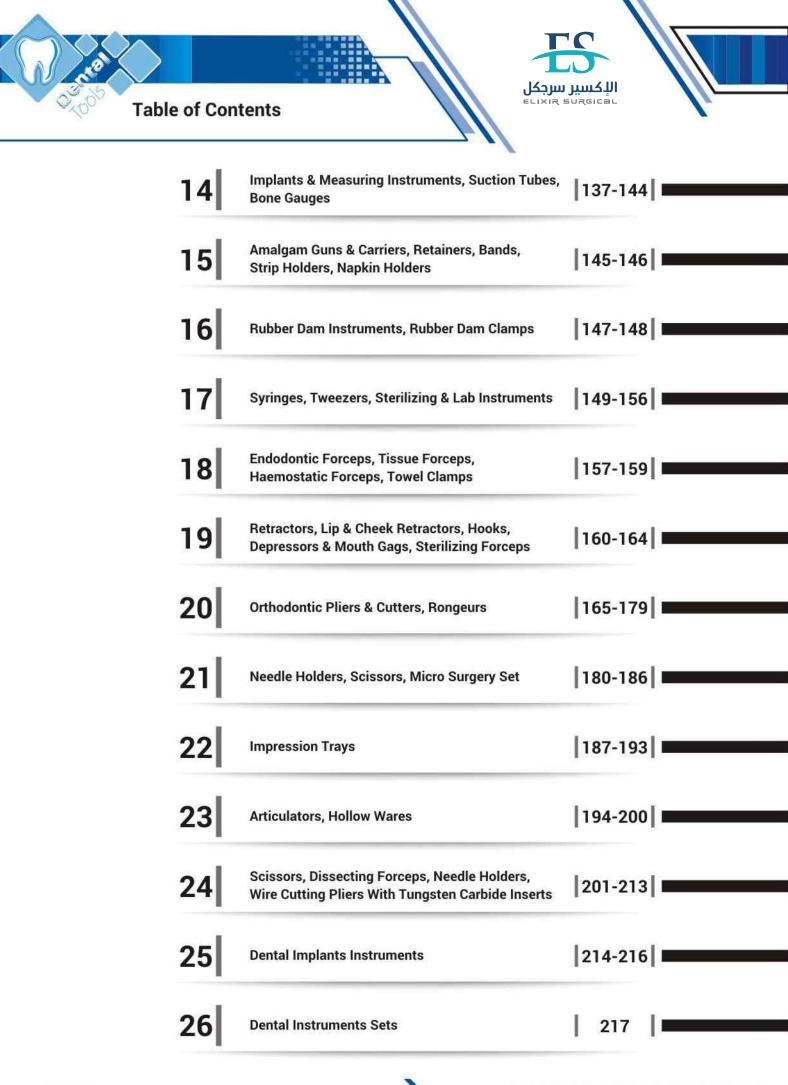

Explorers Double Ended - Octagonal

## Explorers Double Ended Tactile Tone

< NDADADADADADADADADA

Explorers Single Ended - Octagonal

, wwwwwwwwwwwwwwwwwwwwwww

/ DABABBABABBABABABABA

<u>Comfort Grip</u> <u>Vinyl - Covered Insulating Handles</u>

Martelli chirurgici Mallet

Mer ON

IIIIII

- Measuring Instruments
- Amalgam Guns & Carriers
- Retainers
- Rubber Dam Instruments
- Syringes
- < >> Tweezers
- Sterilizing & Lab. Instruments

76D-24

76D-25

76D-27

76D-14A

14

76D-56

- Endodontic Forceps
- (
  ) Tissue Forceps
- Retractors
- Mouth Gags

## 07 Section

Light Wire Cutter

2631 Wire Cutter

2632 Posterior Band Remover Long

2633 Posterior Band Remover Short

2634 Jarabak Plier

2635 **Distal End Cutter** Safety End Cutter

2636 **Distal End Cutter** 

2637 Kim's Plier

2638 Loop Forming Plier

2639 Tweed Arch Bending Plier

2640 Utility Plier

2641 Bonding Bracket Remover

2642 Lingual Arch Plier

## **Orthodontic Pliers**

2651 How Plier-Titanium Alloy With special coated beaks

2652 How Plier Tipes are 1/8"(3.2mm) diameter

2653 How Plier Tipes are 1/8"(3.2mm) diameter

2654 How Plier-Small Tipes are 3/32"(2.4mm) diameter

2658 Weingart Utility Plier

2655 How Plier-Offset Tipes are 1/8"(3.2mm) diameter

2659 Weingart Utility Plier

2656 Weingart Utility Plier -Titanium Alloy with special coated beaks

2660 Weingart Utility Plier

2657 Weingart Utility Plier New type of the Weingart Utility Plier designed for a more precise operation.

2661 Bird Beak Plier With Cutter Maximum Bending & Cutting Capacity: Wires up to .032"

2662 Bird Beak Plier Maximum Bending Capacity: Wires up to .032"

2663 Bird Beak Plier Maximum Bending Capacity: Wires up to .030"

2687 Fig. 60 13 cm, 5 1/8" Wire & Clasp Bending Pliers

2688 Fig. 60 13 cm, 5 1/8" Wire & Clasp Bending Pliers

**2690** 49 e 49 TC 14 cm, 5 ½" Band Removing Plier, short pad

2692 Fig. 84 14.5 cm, 5 3/4" Band pinshing & ligature locking plier, serrated

2694 BRACKET (Fig. 82) 13.5 cm, 5 1/4" Direct Bonding Bracket Remover

2689 Aderer (Fig. 57) 12 cm, 4 3/4" Wire & Clasp Bending Pliers

**2691** 50 e 50 TC 14 cm, 5 ½" Band Removing Plier, long pad

2693 Fig. 72 14 cm, 5 ½" Band pinshing & ligature locking plier, serrated

2695 BRACKET (Fig. 83) 13.5 cm, 5 1/4" Direct Bonding Bracket Remover

2712 Fig. 85 TC 13 cm, 5 1/8"

2713 Fig. 87 TC 13 cm, 5 1/8"

2714 Fig. 85 TC Angled at 15 13 cm, 5 1/8" a

172

2715 ADAMS 87 TC Angled at 15 13 cm, 5 1/8" 0

2712 Fig. 85 TC 13 cm, 5 1/8"

2713 Fig. 87 TC 13 cm, 5 1/8"

2714 Fig. 85 TC Angled at 15 13 cm, 5 1/8" a

172

2715 ADAMS 87 TC Angled at 15 13 cm, 5 1/8" 0

**2742** MSY 130 mm

2743 MC KELLOPS 155 mm

2744 ANDRESEN 130 mm

2745 SCHWARZ 130 mm

2746 BLUMENTHAL 6", 30°, Standard

2747 MINI-BLUMENTHAL 6", 45°

2748 MINI-BLUMENTHAL 6", 90°

2749 BLUMENTHAL 7", 30°

2750 MINI-BLUMENTHAL 4 ½", 30°

2751 MINI-BLUMENTHAL 4 ½", 45°

2757 FRIEDMAN 5 ½"

2758 MICRO-FRIEDMAN 5 ½", 15° Curved Jaws

2759 MICRO-FRIEDMAN Perio Rongeur, 5 ½"

2760 CLEVELAND No. 4 - 5 ½"

**2761** CLEVELAND No. 4A - 6 ½"

2762 GARDNER No. 6A, End Cutting 6 ½"

Scissors
 Impression Trays
 Articulators
 Hollow Wares

() T.C. Instruments

Made of 18/8 Stainless Steel, Solid, Set of 10