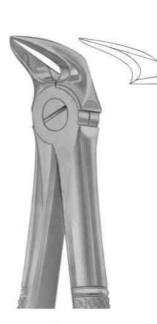

# Е

| Elevators                             | 51          |
|---------------------------------------|-------------|
| Endodontic Condensers                 | 86,87       |
| Ernert, Wax Knives                    | 126         |
| Excavators                            | 89-91       |
| Explorers                             | 80-82,91-94 |
| Extracting forceps (American Pattern) | 36-49       |
| Extracting forceps (English Pattern)  | 1-24        |
| Extracting forceps (fitting handle)   | 25-33       |
| Extracting forceps (For Children)     | 34          |