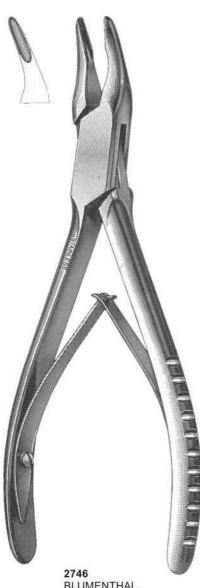

2714 Fig. 85 TC Angled at 15 13 cm, 5 1/8" a

172

2715 ADAMS 87 TC Angled at 15 13 cm, 5 1/8" 0

**2742** MSY 130 mm

2743 MC KELLOPS 155 mm

2744 ANDRESEN 130 mm

2745 SCHWARZ 130 mm

2746 BLUMENTHAL 6", 30°, Standard