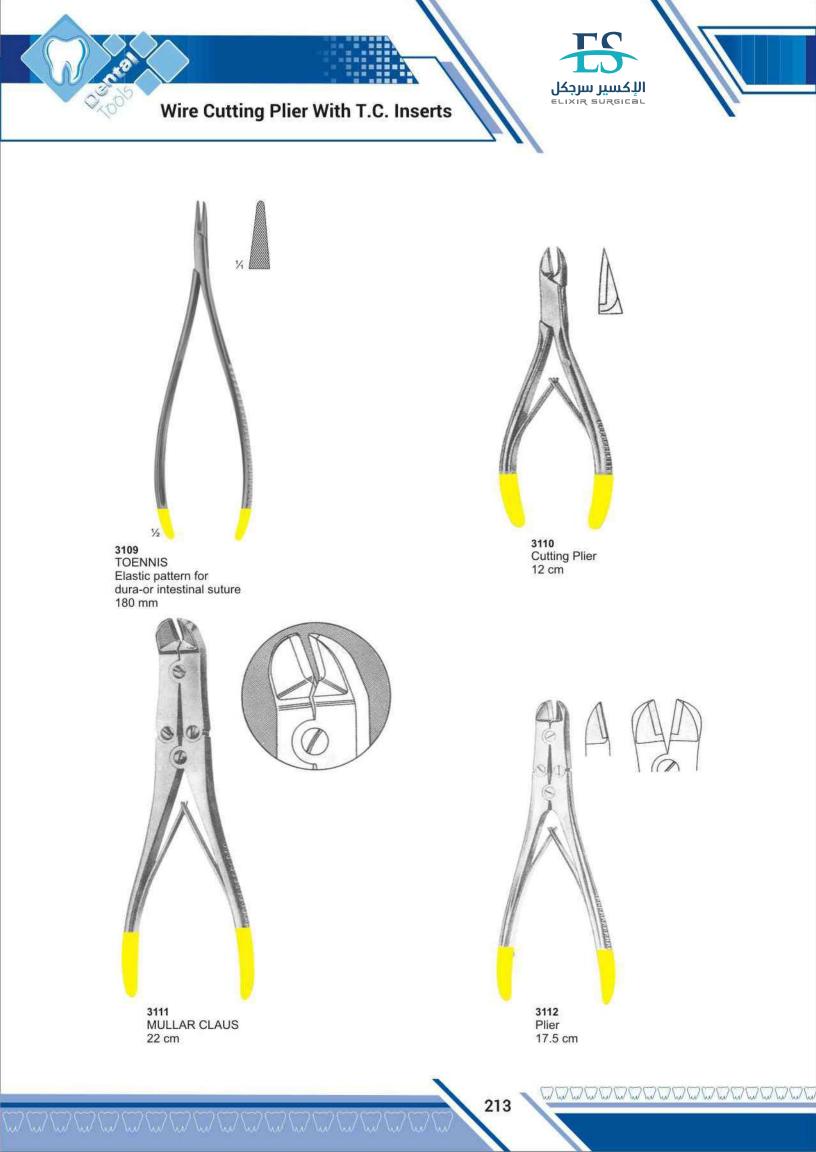

| Langenbeck, Retractor                                                                                            | 162         |
|------------------------------------------------------------------------------------------------------------------|-------------|
| Langenbeck, T.C. Needle Holder                                                                                   | 212         |
| Langer, Curettes                                                                                                 | 110,116     |
| Langhals, T.C. Needle Holder                                                                                     | 212         |
| Lecluse, Elevator                                                                                                | 65          |
| Lessmann, Wax Knives                                                                                             | 126         |
| Lexer, T.C. Scissors                                                                                             | 202         |
| Lichtenberg, T.C. Needle Holder                                                                                  | 212         |
| Ligature , T.C. Scissors                                                                                         | 207         |
| Lip & Cheek Retractors                                                                                           | 161,162     |
| Lister, Scissors                                                                                                 | 184         |
| Littauer, Scissors                                                                                               | 186         |
| Littler, Scissors                                                                                                | 184         |
| Locklin, Scissors                                                                                                | 186         |
| London Hospital, Elevator                                                                                        | 62          |
| London-College, Tweezers                                                                                         | 154,155     |
| Lucae, T.C. Forceps                                                                                              | 212         |
| Luehty-Beck, T.C. Needle Holder                                                                                  | 143         |
| Lwanson, Crown Gauge                                                                                             | 186.205     |
| Lagrange, Scissors<br>Littaure, Scissors                                                                         | 186,205     |
| and the second | 143         |
| Lwanson, Crown Gauge                                                                                             | 145         |
| M                                                                                                                |             |
| Martin, T.C. Needle Holder                                                                                       | 210         |
| Mathieu, Needle Holder                                                                                           | 181,211     |
| Mathieu-Kosher, T.C. Needle Holder                                                                               | 211         |
| Mathieu-Ryder, T.C. Needle Holder                                                                                | 212         |
| Mathieu-Vescular, T.C. Needle Holder                                                                             | 211         |
| Mayo Harrington, T.C. Scissors                                                                                   | 205         |
| Mayo, Scissors                                                                                                   | 185,204     |
| Mayo-Hegar, Needle Holder                                                                                        | 181         |
| Mayo-Hegar, T.C. Needle Holder                                                                                   | 209         |
| Mayo-Lexer, T.C. Scissors                                                                                        | 202         |
| Mayo-Stille, T.C. Scissors                                                                                       | 202         |
| Mayo-Stille Scissors                                                                                             | 185         |
| Mc Kellops, Pliers                                                                                               | 175         |
| Mccalls, Curettes                                                                                                | 110,111,116 |
| Mcindoe, Tweezers                                                                                                | 151         |
| Mead, Bone Mallets                                                                                               | 133         |
| Mead, Elevator                                                                                                   | 64          |
| Mead, Rongeurs                                                                                                   | 179         |
| Meriam , T.C. Forceps                                                                                            | 207         |
| Meriam, Tweezers                                                                                                 | 153,155     |
| Metzenbaum Fino, T.C. Scissors                                                                                   | 203,204     |
| Metzenbaum, Scissors                                                                                             | 185,203     |
| Micro Surgery Set                                                                                                | 182         |
| Micro-Adson, Tweezers                                                                                            | 151         |
| Micro-Friedman, Rongeurs                                                                                         | 178         |
| Middledorpf Retractor                                                                                            | 162         |
| Miller, Articulating Forceps                                                                                     | 147         |
| Miller, Bone Files                                                                                               | 130         |
| Mini-Blumenthan, Rongeurs                                                                                        | 176         |
| Molt, Elevator                                                                                                   | 50          |
| Molt, Mouth Gag                                                                                                  | 160         |
| Molt 9, Elevator                                                                                                 | 50          |
| Morrison, Elevator                                                                                               | 56          |
| Mouth Mirrors with Handles                                                                                       | 73          |
| MSY, Pliers<br>Muller Claus, Wire Cutting Pliere T.C.                                                            | 175         |
| Mullar Claus, Wire Cutting Pliers T.C.                                                                           | 213         |
| N                                                                                                                |             |