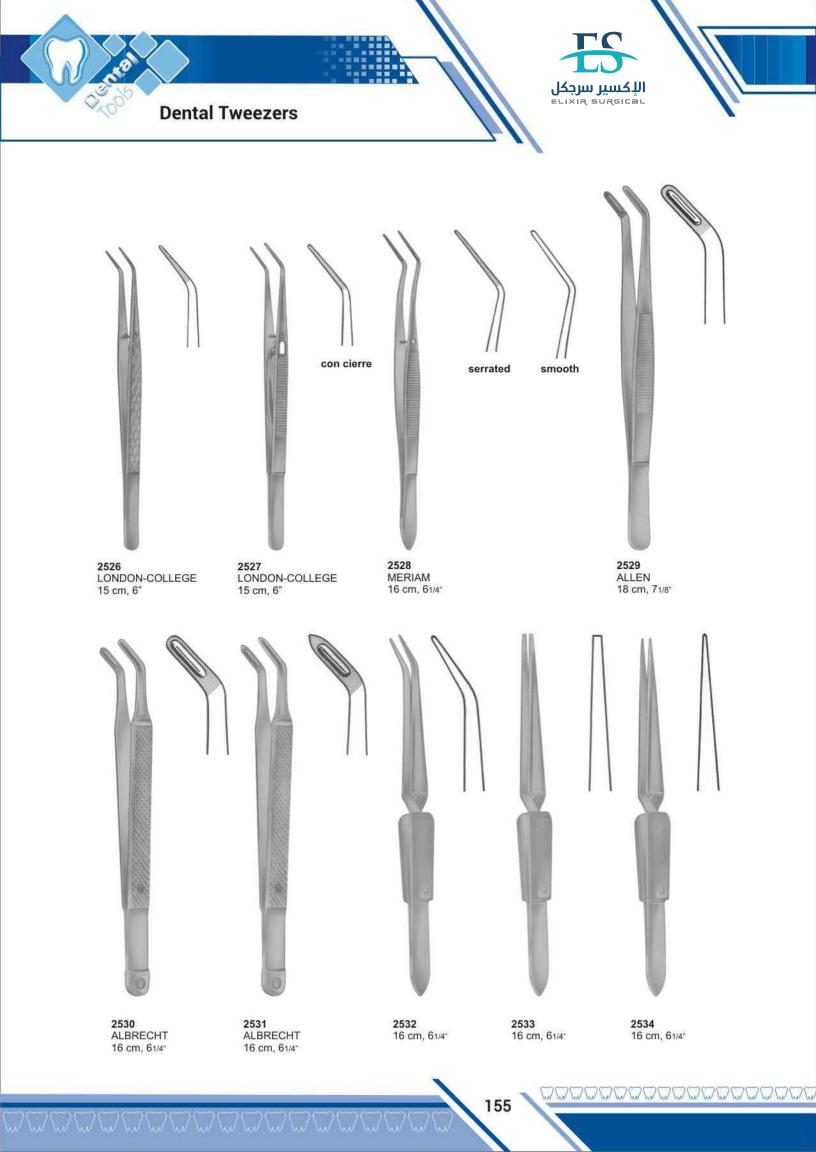

| Langenbeck, Retractor                                                                                            | 162         |
|------------------------------------------------------------------------------------------------------------------|-------------|
| Langenbeck, T.C. Needle Holder                                                                                   | 212         |
| Langer, Curettes                                                                                                 | 110,116     |
| Langhals, T.C. Needle Holder                                                                                     | 212         |
| Lecluse, Elevator                                                                                                | 65          |
| Lessmann, Wax Knives                                                                                             | 126         |
| Lexer, T.C. Scissors                                                                                             | 202         |
| Lichtenberg, T.C. Needle Holder                                                                                  | 212         |
| Ligature , T.C. Scissors                                                                                         | 207         |
| Lip & Cheek Retractors                                                                                           | 161,162     |
| Lister, Scissors                                                                                                 | 184         |
| Littauer, Scissors                                                                                               | 186         |
| Littler, Scissors                                                                                                | 184         |
| Locklin, Scissors                                                                                                | 186         |
| London Hospital, Elevator                                                                                        | 62          |
| London-College, Tweezers                                                                                         | 154,155     |
| Lucae, T.C. Forceps                                                                                              | 212         |
| Luehty-Beck, T.C. Needle Holder                                                                                  | 143         |
| Lwanson, Crown Gauge                                                                                             | 186.205     |
| Lagrange, Scissors<br>Littaure, Scissors                                                                         | 186,205     |
| and the second | 143         |
| Lwanson, Crown Gauge                                                                                             | 145         |
| M                                                                                                                |             |
| Martin, T.C. Needle Holder                                                                                       | 210         |
| Mathieu, Needle Holder                                                                                           | 181,211     |
| Mathieu-Kosher, T.C. Needle Holder                                                                               | 211         |
| Mathieu-Ryder, T.C. Needle Holder                                                                                | 212         |
| Mathieu-Vescular, T.C. Needle Holder                                                                             | 211         |
| Mayo Harrington, T.C. Scissors                                                                                   | 205         |
| Mayo, Scissors                                                                                                   | 185,204     |
| Mayo-Hegar, Needle Holder                                                                                        | 181         |
| Mayo-Hegar, T.C. Needle Holder                                                                                   | 209         |
| Mayo-Lexer, T.C. Scissors                                                                                        | 202         |
| Mayo-Stille, T.C. Scissors                                                                                       | 202         |
| Mayo-Stille Scissors                                                                                             | 185         |
| Mc Kellops, Pliers                                                                                               | 175         |
| Mccalls, Curettes                                                                                                | 110,111,116 |
| Mcindoe, Tweezers                                                                                                | 151         |
| Mead, Bone Mallets                                                                                               | 133         |
| Mead, Elevator                                                                                                   | 64          |
| Mead, Rongeurs                                                                                                   | 179         |
| Meriam , T.C. Forceps                                                                                            | 207         |
| Meriam, Tweezers                                                                                                 | 153,155     |
| Metzenbaum Fino, T.C. Scissors                                                                                   | 203,204     |
| Metzenbaum, Scissors                                                                                             | 185,203     |
| Micro Surgery Set                                                                                                | 182         |
| Micro-Adson, Tweezers                                                                                            | 151         |
| Micro-Friedman, Rongeurs                                                                                         | 178         |
| Middledorpf Retractor                                                                                            | 162         |
| Miller, Articulating Forceps                                                                                     | 147         |
| Miller, Bone Files                                                                                               | 130         |
| Mini-Blumenthan, Rongeurs                                                                                        | 176         |
| Molt, Elevator                                                                                                   | 50          |
| Molt, Mouth Gag                                                                                                  | 160         |
| Molt 9, Elevator                                                                                                 | 50          |
| Morrison, Elevator                                                                                               | 56          |
| Mouth Mirrors with Handles                                                                                       | 73          |
| MSY, Pliers<br>Muller Claus, Wire Cutting Pliere T.C.                                                            | 175         |
| Mullar Claus, Wire Cutting Pliers T.C.                                                                           | 213         |
| N                                                                                                                |             |