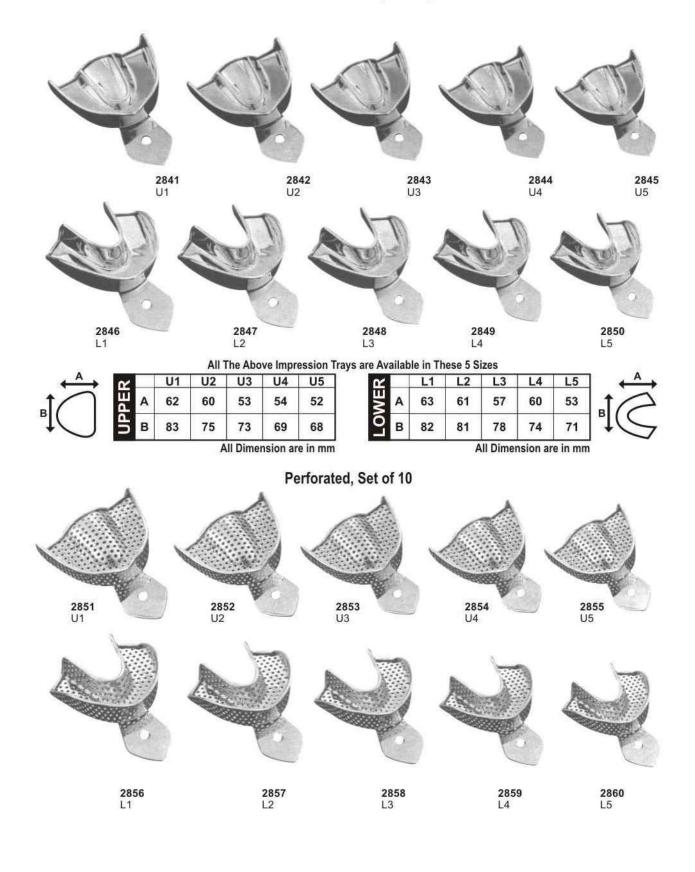

2760 CLEVELAND No. 4 - 5 ½"

**2761** CLEVELAND No. 4A - 6 ½"

2762 GARDNER No. 6A, End Cutting 6 ½"

Scissors
 Impression Trays
 Articulators
 Hollow Wares

() T.C. Instruments

Made of 18/8 Stainless Steel, Solid, Set of 10

Perforated Full Denture Set of 8

Made of 18/8 Stainless Steel, Solid Set of 6

| ₿ | œ | Size                    | Α        | В        | С        | ц       | Size                    | А        | В        | С        |     |
|---|---|-------------------------|----------|----------|----------|---------|-------------------------|----------|----------|----------|-----|
|   | ш | 0                       | 67       | 50       | 12       | ш       | 0                       | 70       | 50       | 14       |     |
|   | م | 1                       | 72<br>78 | 51<br>55 | 13<br>15 | N<br>N  | 1<br>2                  | 77<br>79 | 51<br>55 | 15<br>15 | B C |
|   | ٩ | 2                       |          |          |          |         |                         |          |          |          |     |
|   |   | 3                       | 80       | 58       | 15       | Ľ       | 3                       | 80       | 60       | 17       | 1   |
|   |   | All Dimension are in mm |          |          |          | 1000000 | All Dimension are in mm |          |          |          |     |