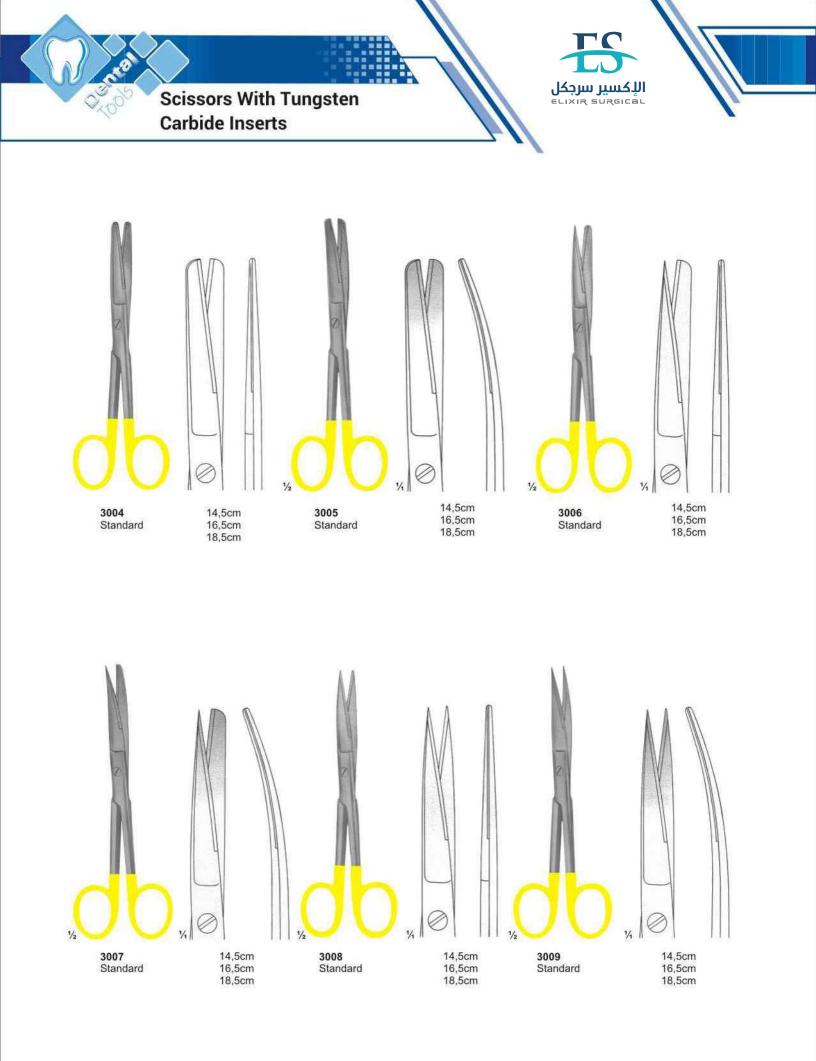

# **Alphabetical Index**

| 0                                            |               |
|----------------------------------------------|---------------|
| O'Brien, Pliers                              | 168           |
| Obturation Instruments                       | 88            |
| Ochsenbein                                   | 128           |
| Ordan, knive                                 | 114           |
| Oehler, T.C. Forceps                         | 208           |
| Olsen-Hegar, Needle Holder<br>Optical Pliers | 180<br>168    |
| Orthodontic Cutters, T.C.                    | 172           |
| Orthodontic Distal & Cutters                 | 173           |
| Orthodontic Pliers, T.C.                     | 171           |
| Ott, Elevator                                | 62            |
| Р                                            |               |
|                                              |               |
| Parametrium, T.C. Scissors                   | 205           |
| Partsch, Bone Chisels                        | 133           |
| Partsch, Bone Mallet                         | 133           |
| Pean, Forceps                                | 157           |
| Peeso, Pliers                                | 166,175       |
| Peets, Forceps                               | 157<br>151    |
| Perry, Tweezers<br>P.K. Thomas,              | 9696          |
| Pich.                                        | 98 98         |
| Pluggers,                                    | 9898          |
| Prichard, Elevator                           | 5050          |
| Plastic Handle Elevators                     | 70            |
| Polokoff, Bone File                          | 131           |
| Pott, Elevator                               | 51            |
| Potts-Smith, T.C. Forceps                    | 208           |
| Potts-Smith, T.C. Needle Holder              | 208           |
| Probes                                       | 82-85,91,94   |
| Q                                            |               |
|                                              | 183           |
| Quinby, Scissors                             | 103           |
| R                                            |               |
| Ragnell, T.C. Scissors                       | 206           |
| Retainers, Bands                             | 146           |
| Reynolds, Pliers                             | 169,174       |
| Root Planning Curettes                       | 115           |
| Root splinter forceps                        | 35<br>162     |
| Roux, Retractor                              | 148           |
| Rubber Dam Clamps                            | 140           |
| Rubber Dam Holder                            | 110           |
| Rule, Curette<br>Russian, Tissue Forceps     | 158           |
| Ryder, T.C. Needle Holder                    | 210           |
| Ryder-Vescular, T.C. Needle Holder           | 210           |
| S                                            |               |
|                                              | 040           |
| Sarot, T.C. Needle Holder<br>Scalers         | 210           |
| Scalers<br>Scalpel Handles                   | 75-79         |
| Schwarz, Pliers                              | 71<br>168,175 |
| Schluger, File                               | 100,175       |
| Seldin, Elevator                             | 50,55,67      |
| Select, Tweezers                             | 151           |
| Semken, T.C. Forceps                         | 207           |
| Semkin, Tissue Forceps                       | 158           |
| Senn, Tissue Retractor                       | 164           |
| Separating Pliers                            | 166           |
| Sims, T.C. Scissors                          | 205           |
| Spatulas                                     | 123           |
| Spencer, Scissors                            | 186           |
| Spencer-Wells, Forceps                       | 157           |