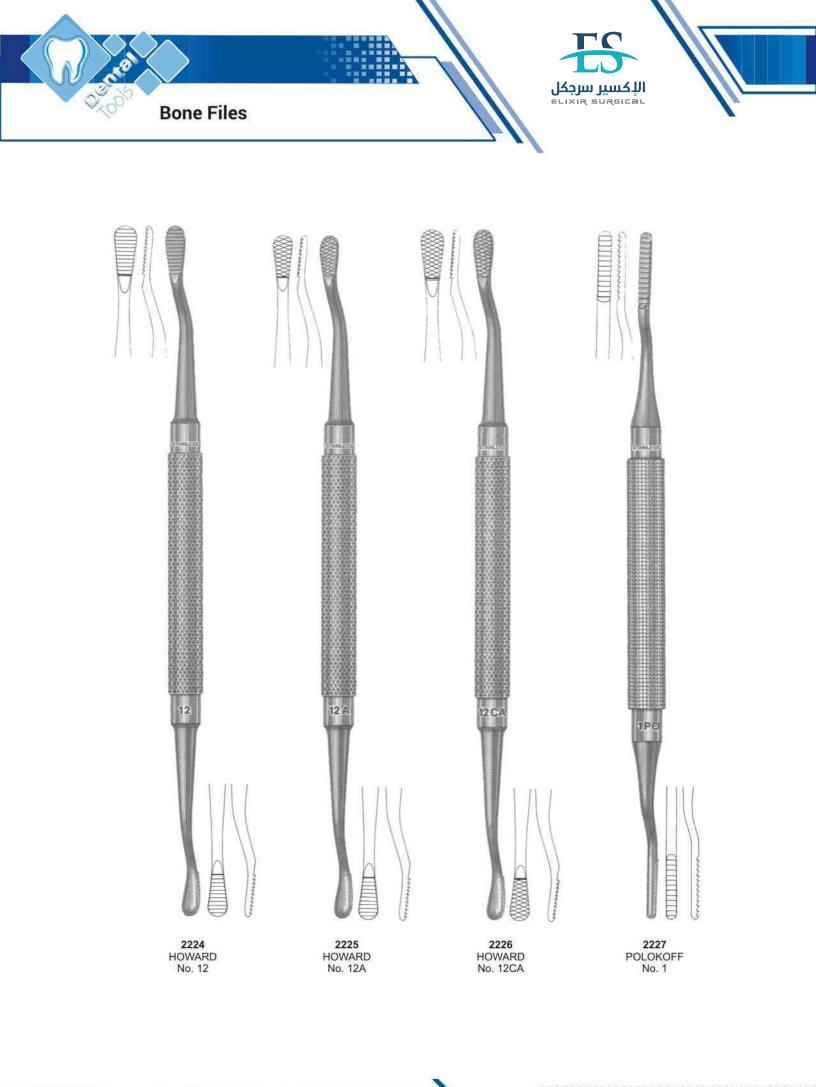

### Н

| Halsey, T.C. Needle Holder         | 209      |
|------------------------------------|----------|
| Handles                            | 72       |
| Hartman, Rongeurs                  | 179      |
| Hatchets                           | 95       |
| Heaney, T.C. Needle Holder         | 211      |
| Hegar, T.C. Needle Holder          | 209      |
| Hegar-Vescular, T.C. Needle Holder | 209      |
| Heidbrink, Elevator                | 64,67,69 |
| Heidbrink, Elevator                | 57       |
| Howard 9H, Elevator                | 52       |
| Height Gauge,                      | 143      |
| Hepp-Scheidle, T.C. Needle Holder  | 208      |
| Hlasted-Mosquito, Forceps          | 159      |
| Hoes                               | 95,125   |
| Hollow Wares                       | 196-200  |
| How, Pliers                        | 167,174  |
| Howard, Bone Files                 | 131      |
| Hylin, Elevator                    | 61       |