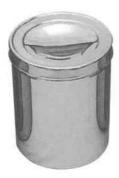

## Impression Trays For Crown & Bridge Work

2982 Spitten Mug 2983 Spirit Burner With Wick Stainless Steel18/10 Capacity:150 ml, 60 ml 2984 Spirit Burners With Wick Stainless Steel18/10 Capacity:70ml

2985 Dressing Jar

2986 Dressing Jar

2987 Irrigator(Douch Can)

199

2988 Measuring Jug

3253 Tooth Extracting Forceps Kit (Set of 12 pcs) Fig #: 1,7,13,17,18,51A,67A,73,74N,86,89,90

- Root Elevators Kit (Set of 9 pcs) A) Cross Bar Elevator #775/7 B) Cross Bar Elevator # 775/8