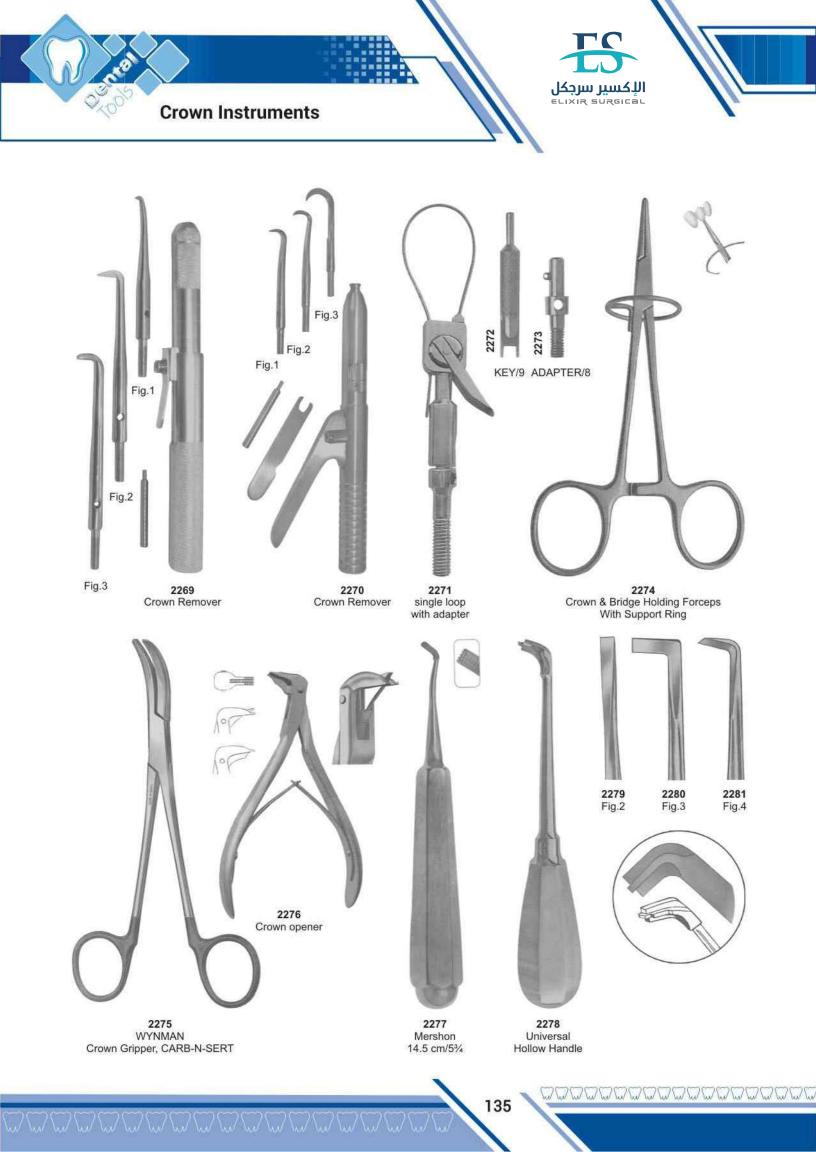

| Cleveland, Rongeurs           | 177,178     |
|-------------------------------|-------------|
| College, Tweezers             | 152,154     |
| Collier, Needle Holder        | 180         |
| Collin, Retractor             | 162         |
| Columbia, Curettes            | 110,111,116 |
| Composite Placement           | 104,105     |
| Con Scodellino, Wax Knives    | 126         |
| Cord Packers                  | 95          |
| Cottle, Scissors              | 184         |
| Coupland, Elevator            | 58          |
| Crane-Kaplan                  | 128         |
| Crile, Forceps                | 157         |
| Crile, Needle Holder          | 181         |
| Crile-Wood, Needle Holder     | 180         |
| Crown Instruments             | 135.136     |
| Crown Removers                | 134,135     |
| Crown Shell, Pliers           | 166         |
| Cryer, Elevator               | 55,58,69    |
| Cushing , T.C. Forceps        | 207         |
| Cushing, Tweezers             | 151         |
| Cushing-Taylor , T.C. Forceps | 207         |
|                               |             |