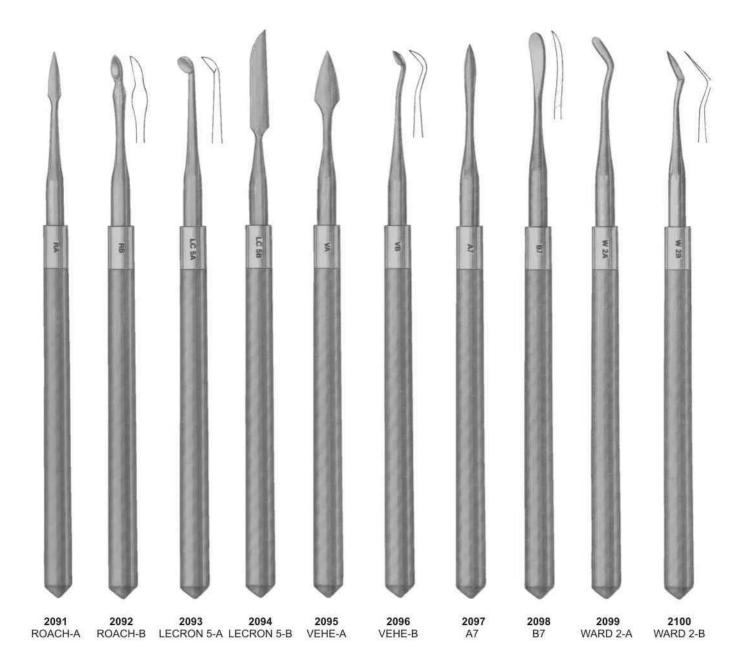

# F

| Fahnenstock, Wax Knives         | 126     |
|---------------------------------|---------|
| Files                           | 125     |
| Filling Instruments             | 106,107 |
| Fine, T.C. Scissors             | 206     |
| Finochietto, T.C. Needle Holder | 211     |
| Finochietto, T.C. Needle Holder | 211     |
| Fischer, Pliers                 | 175     |
| Flagg, Tweezers                 | 154     |
| Flohr, Elevator                 | 56      |
| Fomon, Tissue Retractor         | 164     |
| Freer, Elevator                 | 52      |
| Friedman, Rongeurs              | 178     |
| Furrer, Pliers                  | 174     |
| Film Hanger                     | 146     |
| Finger Cup                      | 197     |
| Flohr, Elevator                 | 57      |
| Freer                           | 15,16   |
|                                 |         |