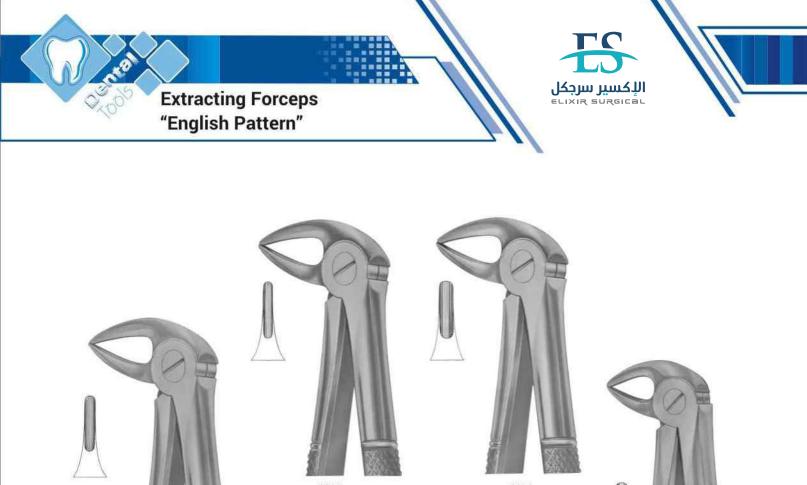

# Е

| Elevators                             | 51          |
|---------------------------------------|-------------|
| Endodontic Condensers                 | 86,87       |
| Ernert, Wax Knives                    | 126         |
| Excavators                            | 89-91       |
| Explorers                             | 80-82,91-94 |
| Extracting forceps (American Pattern) | 36-49       |
| Extracting forceps (English Pattern)  | 1-24        |
| Extracting forceps (fitting handle)   | 25-33       |
| Extracting forceps (For Children)     | 34          |