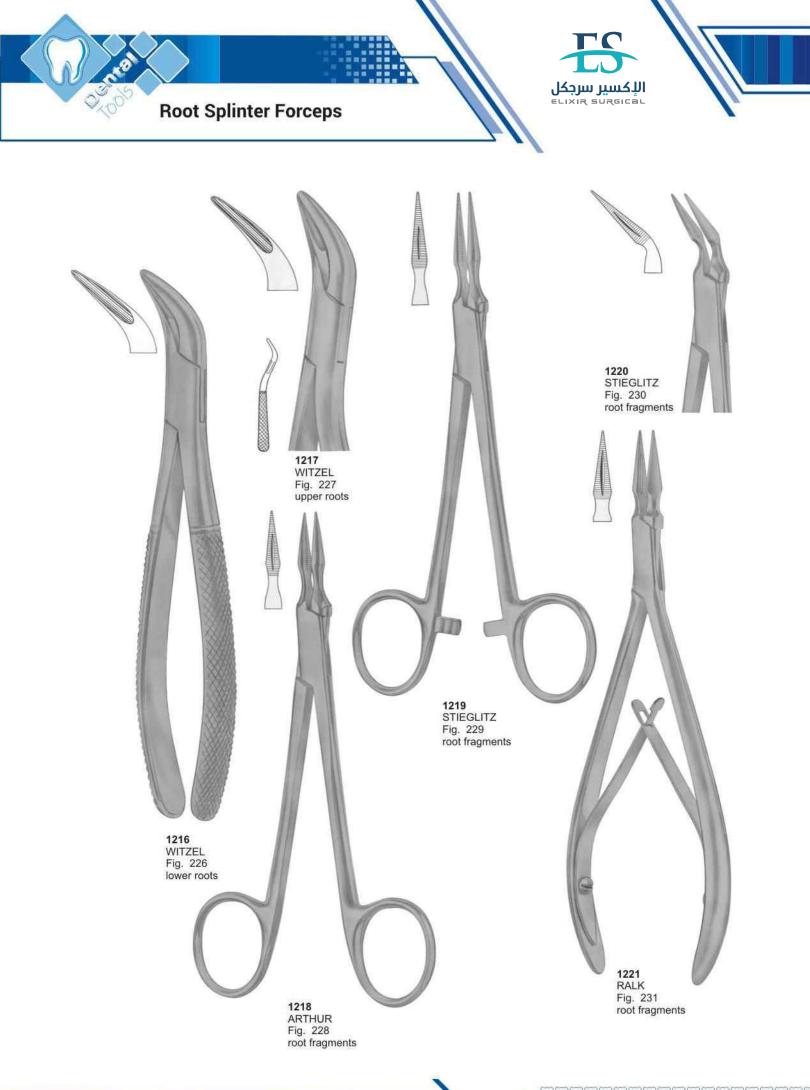

# **Alphabetical Index**

| 0                                            |               |
|----------------------------------------------|---------------|
| O'Brien, Pliers                              | 168           |
| Obturation Instruments                       | 88            |
| Ochsenbein                                   | 128           |
| Ordan, knive                                 | 114           |
| Oehler, T.C. Forceps                         | 208           |
| Olsen-Hegar, Needle Holder<br>Optical Pliers | 180<br>168    |
| Orthodontic Cutters, T.C.                    | 172           |
| Orthodontic Distal & Cutters                 | 173           |
| Orthodontic Pliers, T.C.                     | 171           |
| Ott, Elevator                                | 62            |
| Р                                            |               |
|                                              |               |
| Parametrium, T.C. Scissors                   | 205           |
| Partsch, Bone Chisels                        | 133           |
| Partsch, Bone Mallet                         | 133           |
| Pean, Forceps                                | 157           |
| Peeso, Pliers                                | 166,175       |
| Peets, Forceps                               | 157<br>151    |
| Perry, Tweezers<br>P.K. Thomas,              | 9696          |
| Pich.                                        | 98 98         |
| Pluggers,                                    | 9898          |
| Prichard, Elevator                           | 5050          |
| Plastic Handle Elevators                     | 70            |
| Polokoff, Bone File                          | 131           |
| Pott, Elevator                               | 51            |
| Potts-Smith, T.C. Forceps                    | 208           |
| Potts-Smith, T.C. Needle Holder              | 208           |
| Probes                                       | 82-85,91,94   |
| Q                                            |               |
|                                              | 183           |
| Quinby, Scissors                             | 103           |
| R                                            |               |
| Ragnell, T.C. Scissors                       | 206           |
| Retainers, Bands                             | 146           |
| Reynolds, Pliers                             | 169,174       |
| Root Planning Curettes                       | 115           |
| Root splinter forceps                        | 35<br>162     |
| Roux, Retractor                              | 148           |
| Rubber Dam Clamps                            | 140           |
| Rubber Dam Holder                            | 110           |
| Rule, Curette<br>Russian, Tissue Forceps     | 158           |
| Ryder, T.C. Needle Holder                    | 210           |
| Ryder-Vescular, T.C. Needle Holder           | 210           |
| S                                            |               |
|                                              | 040           |
| Sarot, T.C. Needle Holder<br>Scalers         | 210           |
| Scalers<br>Scalpel Handles                   | 75-79         |
| Schwarz, Pliers                              | 71<br>168,175 |
| Schluger, File                               | 100,175       |
| Seldin, Elevator                             | 50,55,67      |
| Select, Tweezers                             | 151           |
| Semken, T.C. Forceps                         | 207           |
| Semkin, Tissue Forceps                       | 158           |
| Senn, Tissue Retractor                       | 164           |
| Separating Pliers                            | 166           |
| Sims, T.C. Scissors                          | 205           |
| Spatulas                                     | 123           |
| Spencer, Scissors                            | 186           |
| Spencer-Wells, Forceps                       | 157           |