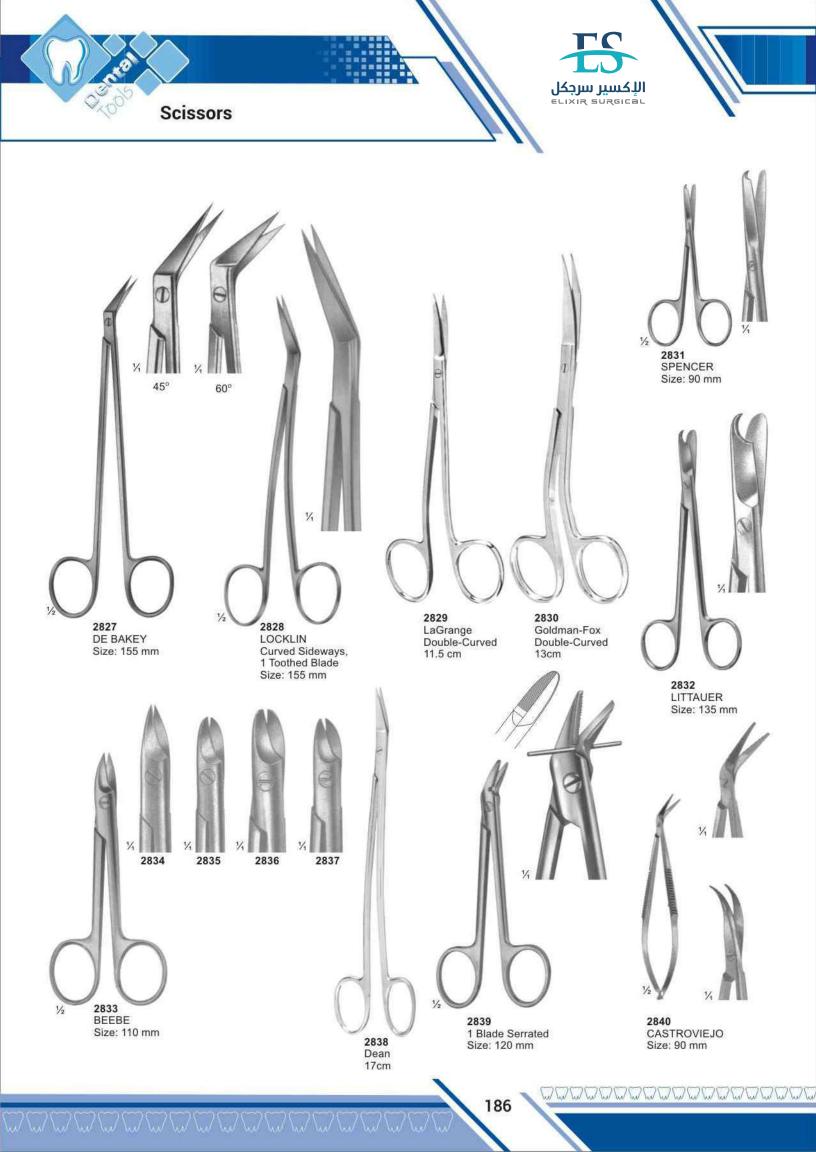

# D

| De Bakey, T.C. Forceps       | 207         |
|------------------------------|-------------|
| De Bakey, Scissors           | 184,186,206 |
| De Bakey, T.C. Needle Holder | 209         |
| De La Rosa, Pliers           | 169         |
| Deaver, Scissors             | 184         |
| Denhart, Mouth Gag           | 160         |
| Dental Implants Instruments  | 214,216     |
| Dental Instruments Sets      | 217         |
| Derf, Needle Holder          | 180         |
| Disposable Products          | 117         |
| Dr.Sader, Elevator           | 69          |
| Dressing Forceps             | 207         |
| Dean Scissors                | 186,205     |

## K

Landgraf, Tweezers

Langenbeck, Pliers

| Kalt, T.C. Needle Holder     | 208   |
|------------------------------|-------|
| Kelly, Forceps               | 159   |
| Kelly, Scissors              | 183   |
| Kelly Scissors               | 205   |
| Kim's Plier                  | 165   |
| Kirkland, knive              | 114   |
| Knives                       | 125   |
| Knowles, Scissors            | 184   |
| Kocher, Retractor            | 162   |
| Kocher-Langenbeck, Retractor | 162   |
| Kopp, Elevator               | 60,68 |
| Kopp, Tweezers               | 151   |
|                              | 166   |
| Lab & Office Pliers          | 154   |
|                              |       |

| Langenbeck, Retractor                                                                                            | 162         |
|------------------------------------------------------------------------------------------------------------------|-------------|
| Langenbeck, T.C. Needle Holder                                                                                   | 212         |
| Langer, Curettes                                                                                                 | 110,116     |
| Langhals, T.C. Needle Holder                                                                                     | 212         |
| Lecluse, Elevator                                                                                                | 65          |
| Lessmann, Wax Knives                                                                                             | 126         |
| Lexer, T.C. Scissors                                                                                             | 202         |
| Lichtenberg, T.C. Needle Holder                                                                                  | 212         |
| Ligature , T.C. Scissors                                                                                         | 207         |
| Lip & Cheek Retractors                                                                                           | 161,162     |
| Lister, Scissors                                                                                                 | 184         |
| Littauer, Scissors                                                                                               | 186         |
| Littler, Scissors                                                                                                | 184         |
| Locklin, Scissors                                                                                                | 186         |
| London Hospital, Elevator                                                                                        | 62          |
| London-College, Tweezers                                                                                         | 154,155     |
| Lucae, T.C. Forceps                                                                                              | 212         |
| Luehty-Beck, T.C. Needle Holder                                                                                  | 143         |
| Lwanson, Crown Gauge                                                                                             | 186.205     |
| Lagrange, Scissors<br>Littaure, Scissors                                                                         | 186,205     |
| and the second | 143         |
| Lwanson, Crown Gauge                                                                                             | 145         |
| M                                                                                                                |             |
| Martin, T.C. Needle Holder                                                                                       | 210         |
| Mathieu, Needle Holder                                                                                           | 181,211     |
| Mathieu-Kosher, T.C. Needle Holder                                                                               | 211         |
| Mathieu-Ryder, T.C. Needle Holder                                                                                | 212         |
| Mathieu-Vescular, T.C. Needle Holder                                                                             | 211         |
| Mayo Harrington, T.C. Scissors                                                                                   | 205         |
| Mayo, Scissors                                                                                                   | 185,204     |
| Mayo-Hegar, Needle Holder                                                                                        | 181         |
| Mayo-Hegar, T.C. Needle Holder                                                                                   | 209         |
| Mayo-Lexer, T.C. Scissors                                                                                        | 202         |
| Mayo-Stille, T.C. Scissors                                                                                       | 202         |
| Mayo-Stille Scissors                                                                                             | 185         |
| Mc Kellops, Pliers                                                                                               | 175         |
| Mccalls, Curettes                                                                                                | 110,111,116 |
| Mcindoe, Tweezers                                                                                                | 151         |
| Mead, Bone Mallets                                                                                               | 133         |
| Mead, Elevator                                                                                                   | 64          |
| Mead, Rongeurs                                                                                                   | 179         |
| Meriam , T.C. Forceps                                                                                            | 207         |
| Meriam, Tweezers                                                                                                 | 153,155     |
| Metzenbaum Fino, T.C. Scissors                                                                                   | 203,204     |
| Metzenbaum, Scissors                                                                                             | 185,203     |
| Micro Surgery Set                                                                                                | 182         |
| Micro-Adson, Tweezers                                                                                            | 151         |
| Micro-Friedman, Rongeurs                                                                                         | 178         |
| Middledorpf Retractor                                                                                            | 162         |
| Miller, Articulating Forceps                                                                                     | 147         |
| Miller, Bone Files                                                                                               | 130         |
| Mini-Blumenthan, Rongeurs                                                                                        | 176         |
| Molt, Elevator                                                                                                   | 50          |
| Molt, Mouth Gag                                                                                                  | 160         |
| Molt 9, Elevator                                                                                                 | 50          |
| Morrison, Elevator                                                                                               | 56          |
| Mouth Mirrors with Handles                                                                                       | 73          |
| MSY, Pliers<br>Muller Claus, Wire Cutting Pliere T.C.                                                            | 175         |
| Mullar Claus, Wire Cutting Pliers T.C.                                                                           | 213         |
| N                                                                                                                |             |

# **Alphabetical Index**

| 0                                            |               |
|----------------------------------------------|---------------|
| O'Brien, Pliers                              | 168           |
| Obturation Instruments                       | 88            |
| Ochsenbein                                   | 128           |
| Ordan, knive                                 | 114           |
| Oehler, T.C. Forceps                         | 208           |
| Olsen-Hegar, Needle Holder<br>Optical Pliers | 180<br>168    |
| Orthodontic Cutters, T.C.                    | 172           |
| Orthodontic Distal & Cutters                 | 173           |
| Orthodontic Pliers, T.C.                     | 171           |
| Ott, Elevator                                | 62            |
| Р                                            |               |
|                                              |               |
| Parametrium, T.C. Scissors                   | 205           |
| Partsch, Bone Chisels                        | 133           |
| Partsch, Bone Mallet                         | 133           |
| Pean, Forceps                                | 157           |
| Peeso, Pliers                                | 166,175       |
| Peets, Forceps                               | 157<br>151    |
| Perry, Tweezers<br>P.K. Thomas,              | 9696          |
| Pich.                                        | 98 98         |
| Pluggers,                                    | 9898          |
| Prichard, Elevator                           | 5050          |
| Plastic Handle Elevators                     | 70            |
| Polokoff, Bone File                          | 131           |
| Pott, Elevator                               | 51            |
| Potts-Smith, T.C. Forceps                    | 208           |
| Potts-Smith, T.C. Needle Holder              | 208           |
| Probes                                       | 82-85,91,94   |
| Q                                            |               |
|                                              | 183           |
| Quinby, Scissors                             | 103           |
| R                                            |               |
| Ragnell, T.C. Scissors                       | 206           |
| Retainers, Bands                             | 146           |
| Reynolds, Pliers                             | 169,174       |
| Root Planning Curettes                       | 115           |
| Root splinter forceps                        | 35<br>162     |
| Roux, Retractor                              | 148           |
| Rubber Dam Clamps                            | 140           |
| Rubber Dam Holder                            | 110           |
| Rule, Curette<br>Russian, Tissue Forceps     | 158           |
| Ryder, T.C. Needle Holder                    | 210           |
| Ryder-Vescular, T.C. Needle Holder           | 210           |
| S                                            |               |
|                                              | 040           |
| Sarot, T.C. Needle Holder<br>Scalers         | 210           |
| Scalers<br>Scalpel Handles                   | 75-79         |
| Schwarz, Pliers                              | 71<br>168,175 |
| Schluger, File                               | 100,175       |
| Seldin, Elevator                             | 50,55,67      |
| Select, Tweezers                             | 151           |
| Semken, T.C. Forceps                         | 207           |
| Semkin, Tissue Forceps                       | 158           |
| Senn, Tissue Retractor                       | 164           |
| Separating Pliers                            | 166           |
| Sims, T.C. Scissors                          | 205           |
| Spatulas                                     | 123           |
| Spencer, Scissors                            | 186           |
| Spencer-Wells, Forceps                       | 157           |

| Spreaders                         | 87          |
|-----------------------------------|-------------|
| Split Chisels,                    | 128         |
| Spring Bow Divider                | 143         |
| Standard, T.C. Scissors           | 201         |
| Standard, Tweezers                | 151         |
| Steiner, Pliers                   | 166         |
| Sterilizing & Lab Instruments     | 156         |
| Sterilizing Forceps,              | 163         |
| Stevens, Needle Holder            | 181         |
| Stevens, Scissors                 | 183         |
| Stille, Scissors                  | 185         |
| Stratte, T.C. Needle Holder       | 210         |
| Strip Holder Clips                | 146         |
| Syringes                          | 150         |
| Suction Tubes,                    | 140,142     |
| Sugarman, File                    | 114         |
| Toennis, Wire Cutting Pliers T.C. | 213         |
| Toennis-Adson, Scissors           | 184         |
| Toennis, Tissue Retractor         | 164         |
| Towel Clamps, Napkin Holders      | 159         |
| Tweed, Pliers                     | 168         |
| Telescope, Crown Plier            | 136         |
| Traymann, Crown Remover           | 128         |
| Universal , T.C. Scissors         | 207         |
| Universal, Pliers                 | 174         |
| Universal, Elevator               | 135         |
| Utility Plier                     | 165         |
| Vernier, Measuring Instruments    | 143         |
| Vernier Gauge                     | 143         |
| Wakefield, Bone Chisels           | 132         |
| Waldron, Pliers                   | 174         |
| Waldsachs, Pliers                 | 174         |
| Wangensteen, T.C. Forceps         | 208         |
| Warwick-James, Elevator           | 62          |
| Waugh, Tweezers                   | 151         |
| Wax & Modeling Carvers            | 120         |
| Wax & Plaster Knives              | 127         |
| Wax Carvers                       | 101         |
| Wax, Porcelain Instruments        | 118,119,121 |
| Webster, Needle Holder            | 180,209     |
| Weingart, Utility Pliers          | 167         |
| Weitlaner, Retractor              | 160         |
| West, Elevator                    | 50          |
| White, Rubber Dam Instrument      | 147         |
| White, Rubber Dain Instrument     | 147         |
| Wieder, Tongue Depressor          | 160         |
| Winter, Elevator                  | 65,69       |
| Wire & Clasp Bending Pliers       | 170         |
| Wire Bending Pliers               | 166         |
| West, Elevator                    | 50          |
| Wire Cutter                       | 165         |
| Woodson,                          | 98          |
| Young, Pliers                     | 168,174     |
| Zuricher, Measuring Instrument    | 143         |
| Zuricher, Gauge                   | 143         |