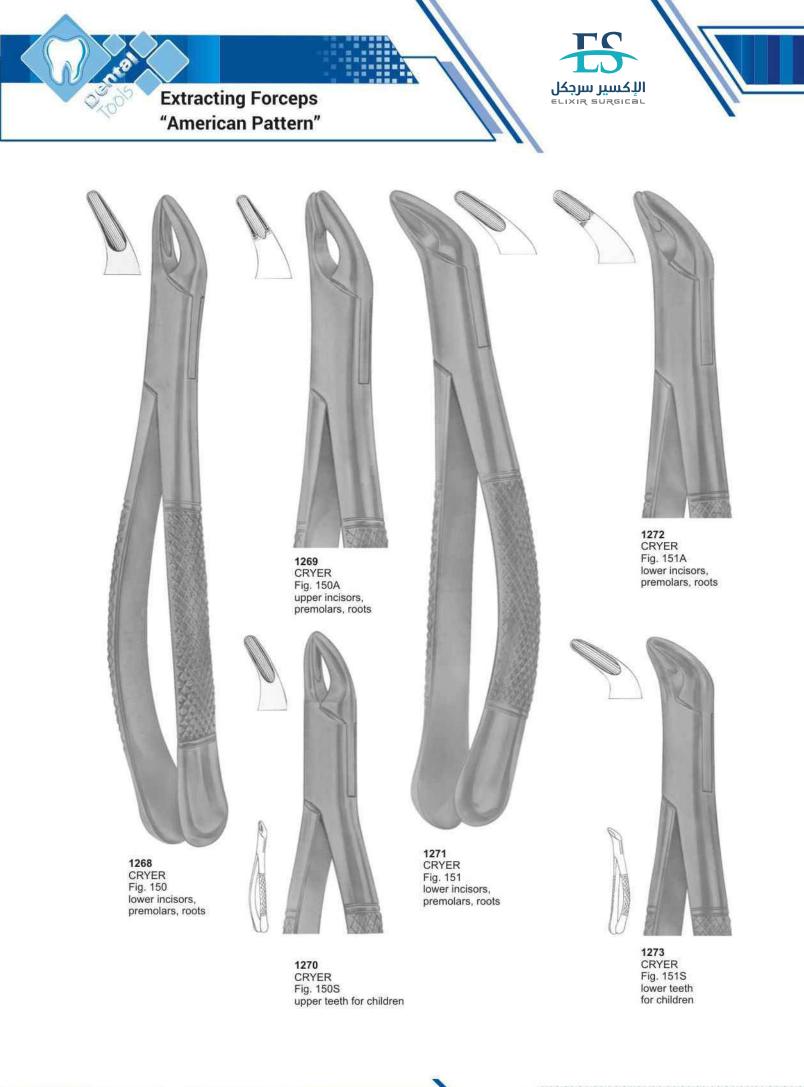

# Е

| Elevators                             | 51          |
|---------------------------------------|-------------|
| Endodontic Condensers                 | 86,87       |
| Ernert, Wax Knives                    | 126         |
| Excavators                            | 89-91       |
| Explorers                             | 80-82,91-94 |
| Extracting forceps (American Pattern) | 36-49       |
| Extracting forceps (English Pattern)  | 1-24        |
| Extracting forceps (fitting handle)   | 25-33       |
| Extracting forceps (For Children)     | 34          |