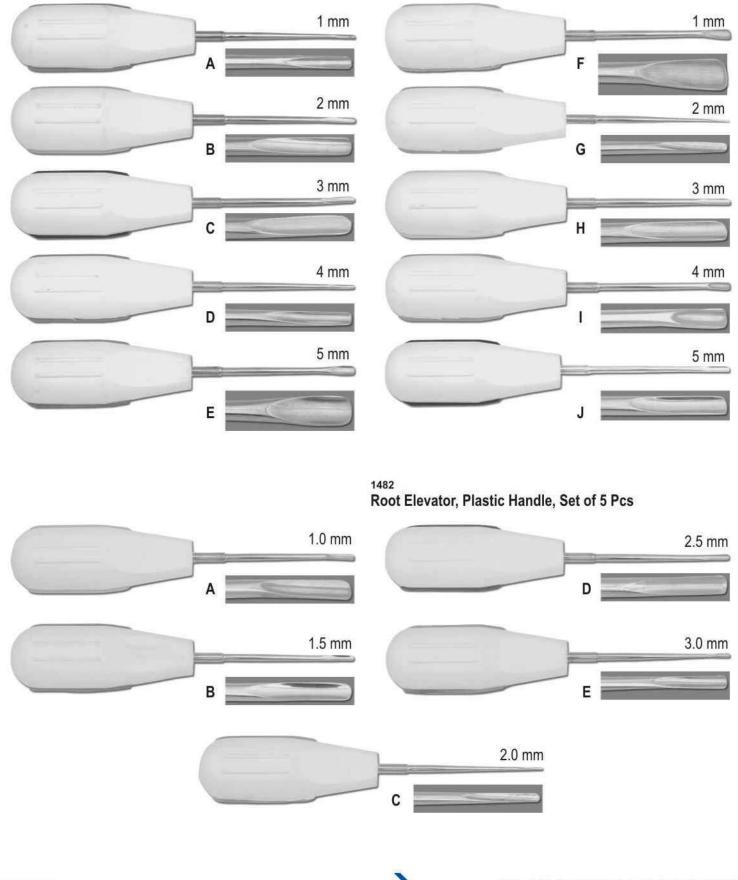

1204 Fig. 99 1/4 lower molars



1205 Fig. 136 upper premolars and roots



1206 Fig. 143 lower roots





























Fig. 222 lower third molars



1281 Fig. 286 upper incisors and roots



1282 Fig. 286 Swing lower molars

46

1283 Fig. 288 lower canines and premolars





















1342 CRYER Fig. 4



1343 CRYER Fig. 12



1344 CRYER Fig. 27



1345 CRYER Fig. 28



CRYER Fig. 27S

1347 CRYER Fig. 28S



1341 CRYER Fig. 3

**1348** SELDIN Fig. 2



**1349** SELDIN Fig. 3



**1350** SELDIN Fig. 4L



1351 SELDIN Fig. 4R





1353 SELDIN Fig. 1R









1383 IS-CRYER

1388 COUPLAND Fig. 2

1389 COUPLAND Fig. 3

































KOPP Fig. 31

KOPP Fig. 32

KOPP Fig. 33

KOPP Fig. 34

KOPP Fig. 44







Root Elevator, Plastic Handle, Set of 10 Pcs







- Scalpel Handles
- Mouth Mirrors and Handles
- $\langle \! \! \mathfrak{D} \! \! \rangle$  Explorer and Probes
- Endodontics
- Excavators



























Explorers Double Ended - Octagonal





## Explorers Double Ended Tactile Tone



< NDADADADADADADADADA



Explorers Single Ended - Octagonal





































, wwwwwwwwwwwwwwwwwwwwwww





























/ DABABBABABBABABABABA























<u>Comfort Grip</u> <u>Vinyl - Covered Insulating Handles</u>







































Martelli chirurgici Mallet























Mer ON

IIIIII

- Measuring Instruments
- Amalgam Guns & Carriers
- Retainers
- Rubber Dam Instruments
- Syringes
- < >> Tweezers
- Sterilizing & Lab. Instruments

















76D-24

76D-25

7