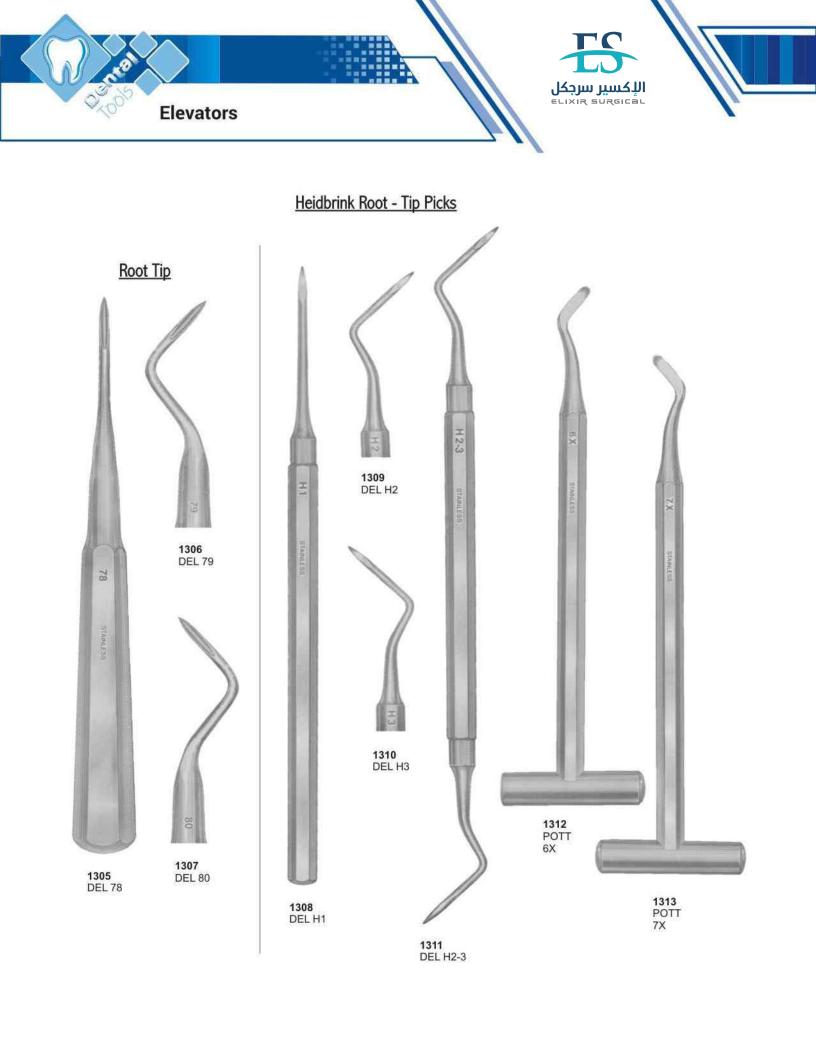

### Elevator

| G                           |             |
|-----------------------------|-------------|
| Gardner, Bone Chisels       | 132         |
| Gardner, Needle Holder      | 180         |
| Gardner, Rongeurs           | 178         |
| Gillies, Hook               | 164         |
| Gillies, Tweezers           | 151         |
| Goldman Fox , T.C. Scissors | 206         |
| Goldman Fox, Curettes       | 112,113     |
| Goldman Fox 14, Elevator    | 50          |
| Goldman Fox, knives         | 114         |
| Goslee, Pliers              | 175         |
| Gracey Curettes             | 108,109,116 |

### Н

| Halsey, T.C. Needle Holder         | 209      |
|------------------------------------|----------|
| Handles                            | 72       |
| Hartman, Rongeurs                  | 179      |
| Hatchets                           | 95       |
| Heaney, T.C. Needle Holder         | 211      |
| Hegar, T.C. Needle Holder          | 209      |
| Hegar-Vescular, T.C. Needle Holder | 209      |
| Heidbrink, Elevator                | 64,67,69 |
| Heidbrink, Elevator                | 57       |
| Howard 9H, Elevator                | 52       |
| Height Gauge,                      | 143      |
| Hepp-Scheidle, T.C. Needle Holder  | 208      |
| Hlasted-Mosquito, Forceps          | 159      |
| Hoes                               | 95,125   |
| Hollow Wares                       | 196-200  |
| How, Pliers                        | 167,174  |
| Howard, Bone Files                 | 131      |
| Hylin, Elevator                    | 61       |