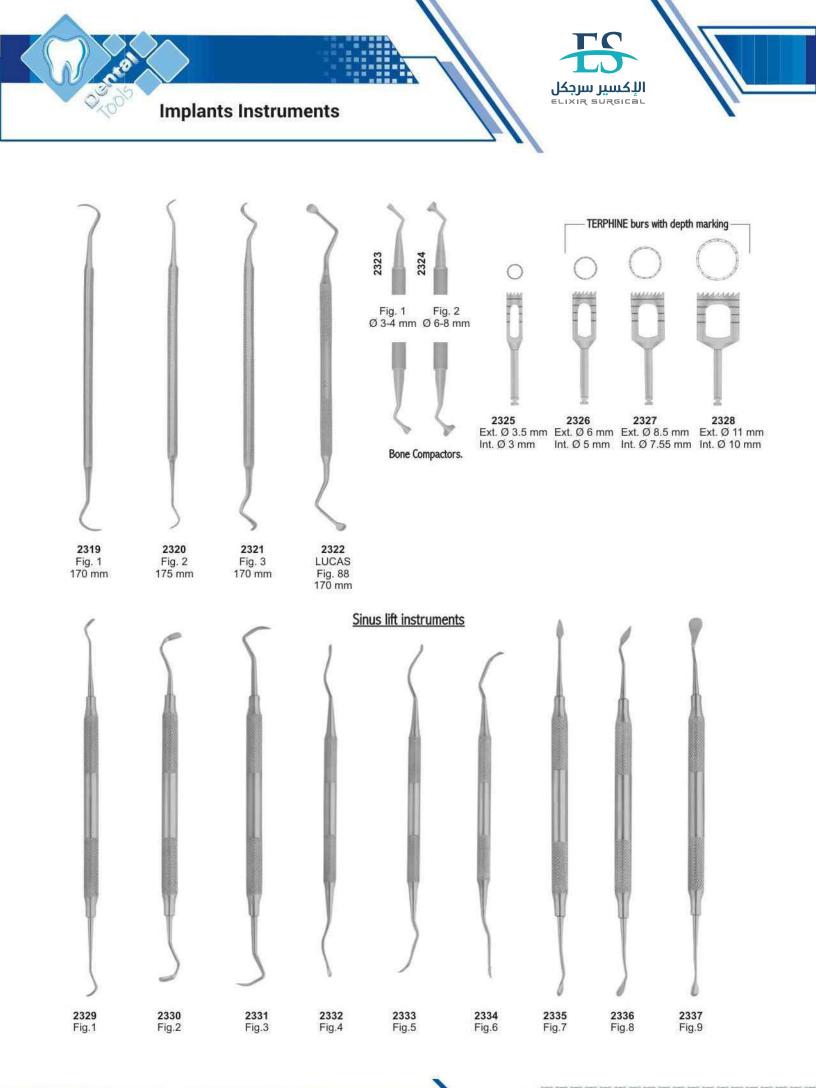

# I

| Implants Instruments          | 137-141 |
|-------------------------------|---------|
| Impression Trays              | 187-193 |
| Iris Scissors                 | 183     |
| Ivory, Rubber Dam Instruments | 147     |