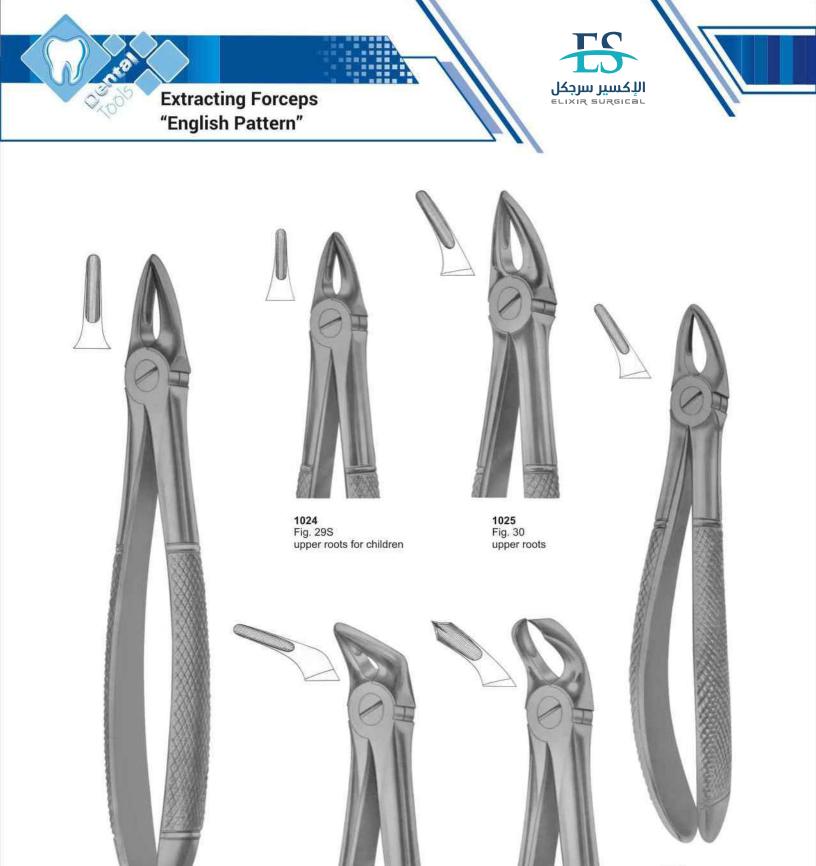

**1021** Fig. 23 lower molars right

1022 Fig. 24 lower molars left

1023 Fig. 29 upper roots

1026 Fig. 31 lower roots

1027 Fig. 32 lower molars

1028 Fig. 30S upper roots for children

1030 Fig. 33A lower roots 1031 Fig. 33B lower roots

**1156** Fig. 19 upper third molars

1157 Fig. 22 lower molars

1158 Fig. 22S lower molars for children

1159 Fig. 29 upper roots

1160 Fig. 29S upper roots for children

1161 Fig. 30 upper roots

1162 Fig. 30S upper roots for children