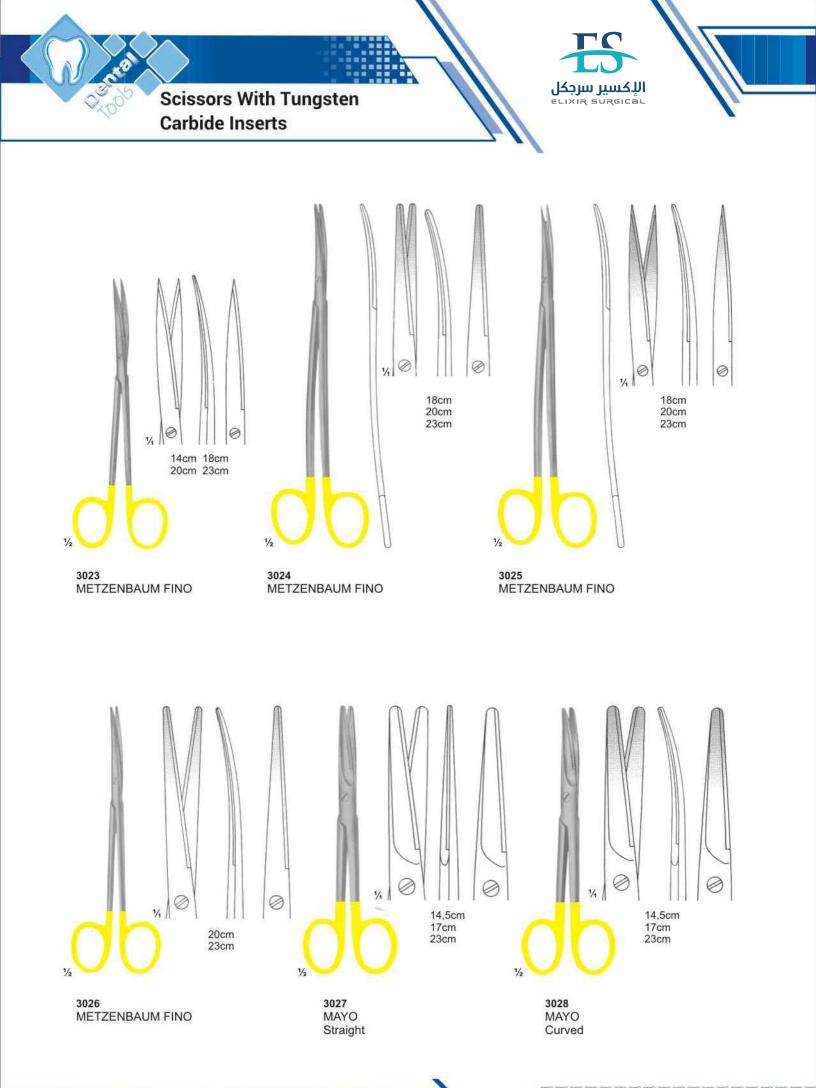

| Langenbeck, Retractor                                                                                            | 162         |
|------------------------------------------------------------------------------------------------------------------|-------------|
| Langenbeck, T.C. Needle Holder                                                                                   | 212         |
| Langer, Curettes                                                                                                 | 110,116     |
| Langhals, T.C. Needle Holder                                                                                     | 212         |
| Lecluse, Elevator                                                                                                | 65          |
| Lessmann, Wax Knives                                                                                             | 126         |
| Lexer, T.C. Scissors                                                                                             | 202         |
| Lichtenberg, T.C. Needle Holder                                                                                  | 212         |
| Ligature , T.C. Scissors                                                                                         | 207         |
| Lip & Cheek Retractors                                                                                           | 161,162     |
| Lister, Scissors                                                                                                 | 184         |
| Littauer, Scissors                                                                                               | 186         |
| Littler, Scissors                                                                                                | 184         |
| Locklin, Scissors                                                                                                | 186         |
| London Hospital, Elevator                                                                                        | 62          |
| London-College, Tweezers                                                                                         | 154,155     |
| Lucae, T.C. Forceps                                                                                              | 212         |
| Luehty-Beck, T.C. Needle Holder                                                                                  | 143         |
| Lwanson, Crown Gauge                                                                                             | 186.205     |
| Lagrange, Scissors<br>Littaure, Scissors                                                                         | 186,205     |
| and the second | 143         |
| Lwanson, Crown Gauge                                                                                             | 145         |
| M                                                                                                                |             |
| Martin, T.C. Needle Holder                                                                                       | 210         |
| Mathieu, Needle Holder                                                                                           | 181,211     |
| Mathieu-Kosher, T.C. Needle Holder                                                                               | 211         |
| Mathieu-Ryder, T.C. Needle Holder                                                                                | 212         |
| Mathieu-Vescular, T.C. Needle Holder                                                                             | 211         |
| Mayo Harrington, T.C. Scissors                                                                                   | 205         |
| Mayo, Scissors                                                                                                   | 185,204     |
| Mayo-Hegar, Needle Holder                                                                                        | 181         |
| Mayo-Hegar, T.C. Needle Holder                                                                                   | 209         |
| Mayo-Lexer, T.C. Scissors                                                                                        | 202         |
| Mayo-Stille, T.C. Scissors                                                                                       | 202         |
| Mayo-Stille Scissors                                                                                             | 185         |
| Mc Kellops, Pliers                                                                                               | 175         |
| Mccalls, Curettes                                                                                                | 110,111,116 |
| Mcindoe, Tweezers                                                                                                | 151         |
| Mead, Bone Mallets                                                                                               | 133         |
| Mead, Elevator                                                                                                   | 64          |
| Mead, Rongeurs                                                                                                   | 179         |
| Meriam , T.C. Forceps                                                                                            | 207         |
| Meriam, Tweezers                                                                                                 | 153,155     |
| Metzenbaum Fino, T.C. Scissors                                                                                   | 203,204     |
| Metzenbaum, Scissors                                                                                             | 185,203     |
| Micro Surgery Set                                                                                                | 182         |
| Micro-Adson, Tweezers                                                                                            | 151         |
| Micro-Friedman, Rongeurs                                                                                         | 178         |
| Middledorpf Retractor                                                                                            | 162         |
| Miller, Articulating Forceps                                                                                     | 147         |
| Miller, Bone Files                                                                                               | 130         |
| Mini-Blumenthan, Rongeurs                                                                                        | 176         |
| Molt, Elevator                                                                                                   | 50          |
| Molt, Mouth Gag                                                                                                  | 160         |
| Molt 9, Elevator                                                                                                 | 50          |
| Morrison, Elevator                                                                                               | 56          |
| Mouth Mirrors with Handles                                                                                       | 73          |
| MSY, Pliers<br>Muller Claus, Wire Cutting Pliere T.C.                                                            | 175         |
| Mullar Claus, Wire Cutting Pliers T.C.                                                                           | 213         |
| N                                                                                                                |             |