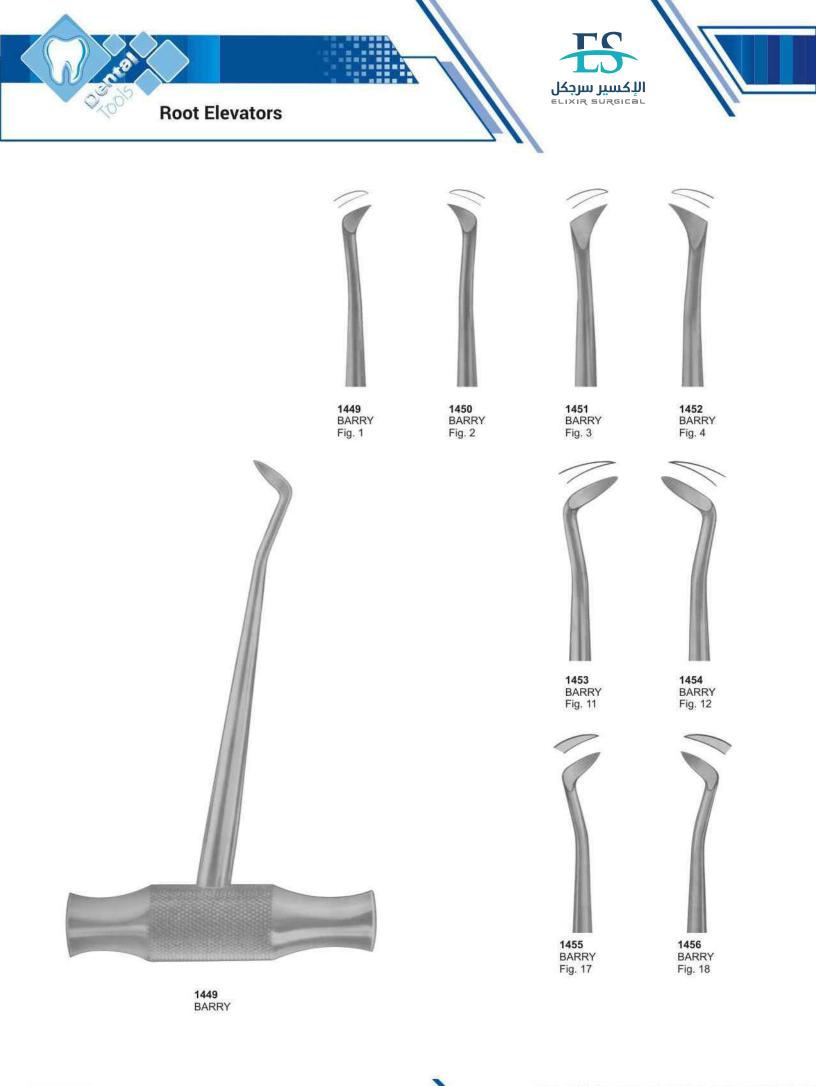

# **Alphabetical Index**

| 0                                            |               |
|----------------------------------------------|---------------|
| O'Brien, Pliers                              | 168           |
| Obturation Instruments                       | 88            |
| Ochsenbein                                   | 128           |
| Ordan, knive                                 | 114           |
| Oehler, T.C. Forceps                         | 208           |
| Olsen-Hegar, Needle Holder<br>Optical Pliers | 180<br>168    |
| Orthodontic Cutters, T.C.                    | 172           |
| Orthodontic Distal & Cutters                 | 173           |
| Orthodontic Pliers, T.C.                     | 171           |
| Ott, Elevator                                | 62            |
| Р                                            |               |
|                                              |               |
| Parametrium, T.C. Scissors                   | 205           |
| Partsch, Bone Chisels                        | 133           |
| Partsch, Bone Mallet                         | 133           |
| Pean, Forceps                                | 157           |
| Peeso, Pliers                                | 166,175       |
| Peets, Forceps                               | 157<br>151    |
| Perry, Tweezers<br>P.K. Thomas,              | 9696          |
| Pich.                                        | 98 98         |
| Pluggers,                                    | 9898          |
| Prichard, Elevator                           | 5050          |
| Plastic Handle Elevators                     | 70            |
| Polokoff, Bone File                          | 131           |
| Pott, Elevator                               | 51            |
| Potts-Smith, T.C. Forceps                    | 208           |
| Potts-Smith, T.C. Needle Holder              | 208           |
| Probes                                       | 82-85,91,94   |
| Q                                            |               |
|                                              | 183           |
| Quinby, Scissors                             | 103           |
| R                                            |               |
| Ragnell, T.C. Scissors                       | 206           |
| Retainers, Bands                             | 146           |
| Reynolds, Pliers                             | 169,174       |
| Root Planning Curettes                       | 115           |
| Root splinter forceps                        | 35<br>162     |
| Roux, Retractor                              | 148           |
| Rubber Dam Clamps                            | 140           |
| Rubber Dam Holder                            | 110           |
| Rule, Curette<br>Russian, Tissue Forceps     | 158           |
| Ryder, T.C. Needle Holder                    | 210           |
| Ryder-Vescular, T.C. Needle Holder           | 210           |
| S                                            |               |
|                                              | 040           |
| Sarot, T.C. Needle Holder<br>Scalers         | 210           |
| Scalers<br>Scalpel Handles                   | 75-79         |
| Schwarz, Pliers                              | 71<br>168,175 |
| Schluger, File                               | 100,175       |
| Seldin, Elevator                             | 50,55,67      |
| Select, Tweezers                             | 151           |
| Semken, T.C. Forceps                         | 207           |
| Semkin, Tissue Forceps                       | 158           |
| Senn, Tissue Retractor                       | 164           |
| Separating Pliers                            | 166           |
| Sims, T.C. Scissors                          | 205           |
| Spatulas                                     | 123           |
| Spencer, Scissors                            | 186           |
| Spencer-Wells, Forceps                       | 157           |