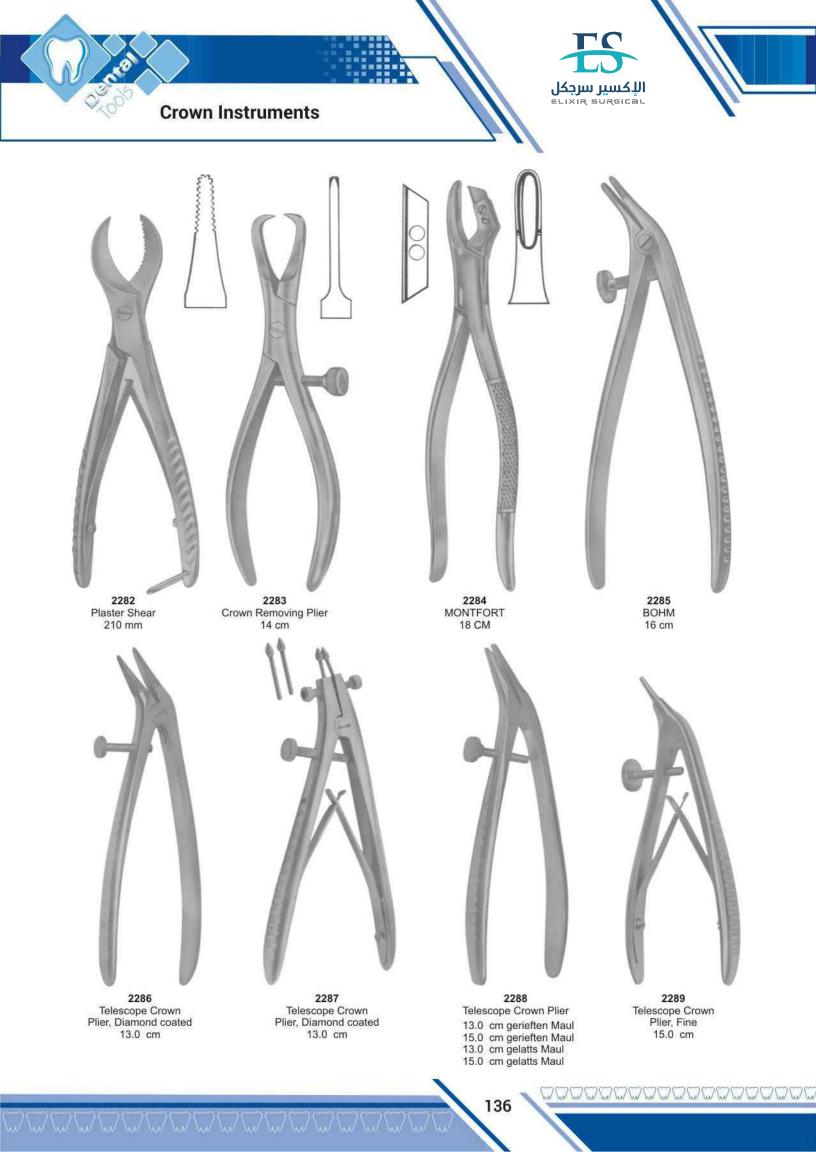

| Cleveland, Rongeurs           | 177,178     |
|-------------------------------|-------------|
| College, Tweezers             | 152,154     |
| Collier, Needle Holder        | 180         |
| Collin, Retractor             | 162         |
| Columbia, Curettes            | 110,111,116 |
| Composite Placement           | 104,105     |
| Con Scodellino, Wax Knives    | 126         |
| Cord Packers                  | 95          |
| Cottle, Scissors              | 184         |
| Coupland, Elevator            | 58          |
| Crane-Kaplan                  | 128         |
| Crile, Forceps                | 157         |
| Crile, Needle Holder          | 181         |
| Crile-Wood, Needle Holder     | 180         |
| Crown Instruments             | 135.136     |
| Crown Removers                | 134,135     |
| Crown Shell, Pliers           | 166         |
| Cryer, Elevator               | 55,58,69    |
| Cushing , T.C. Forceps        | 207         |
| Cushing, Tweezers             | 151         |
| Cushing-Taylor , T.C. Forceps | 207         |
|                               |             |

| Spreaders                         | 87          |
|-----------------------------------|-------------|
| Split Chisels,                    | 128         |
| Spring Bow Divider                | 143         |
| Standard, T.C. Scissors           | 201         |
| Standard, Tweezers                | 151         |
| Steiner, Pliers                   | 166         |
| Sterilizing & Lab Instruments     | 156         |
| Sterilizing Forceps,              | 163         |
| Stevens, Needle Holder            | 181         |
| Stevens, Scissors                 | 183         |
| Stille, Scissors                  | 185         |
| Stratte, T.C. Needle Holder       | 210         |
| Strip Holder Clips                | 146         |
| Syringes                          | 150         |
| Suction Tubes,                    | 140,142     |
| Sugarman, File                    | 114         |
| Toennis, Wire Cutting Pliers T.C. | 213         |
| Toennis-Adson, Scissors           | 184         |
| Toennis, Tissue Retractor         | 164         |
| Towel Clamps, Napkin Holders      | 159         |
| Tweed, Pliers                     | 168         |
| Telescope, Crown Plier            | 136         |
| Traymann, Crown Remover           | 128         |
| Universal , T.C. Scissors         | 207         |
| Universal, Pliers                 | 174         |
| Universal, Elevator               | 135         |
| Utility Plier                     | 165         |
| Vernier, Measuring Instruments    | 143         |
| Vernier Gauge                     | 143         |
| Wakefield, Bone Chisels           | 132         |
| Waldron, Pliers                   | 174         |
| Waldsachs, Pliers                 | 174         |
| Wangensteen, T.C. Forceps         | 208         |
| Warwick-James, Elevator           | 62          |
| Waugh, Tweezers                   | 151         |
| Wax & Modeling Carvers            | 120         |
| Wax & Plaster Knives              | 127         |
| Wax Carvers                       | 101         |
| Wax, Porcelain Instruments        | 118,119,121 |
| Webster, Needle Holder            | 180,209     |
| Weingart, Utility Pliers          | 167         |
| Weitlaner, Retractor              | 160         |
| West, Elevator                    | 50          |
| White, Rubber Dam Instrument      | 147         |
| White, Rubber Dain Instrument     | 147         |
| Wieder, Tongue Depressor          | 160         |
| Winter, Elevator                  | 65,69       |
| Wire & Clasp Bending Pliers       | 170         |
| Wire Bending Pliers               | 166         |
| West, Elevator                    | 50          |
| Wire Cutter                       | 165         |
| Woodson,                          | 98          |
| Young, Pliers                     | 168,174     |
| Zuricher, Measuring Instrument    | 143         |
| Zuricher, Gauge                   | 143         |