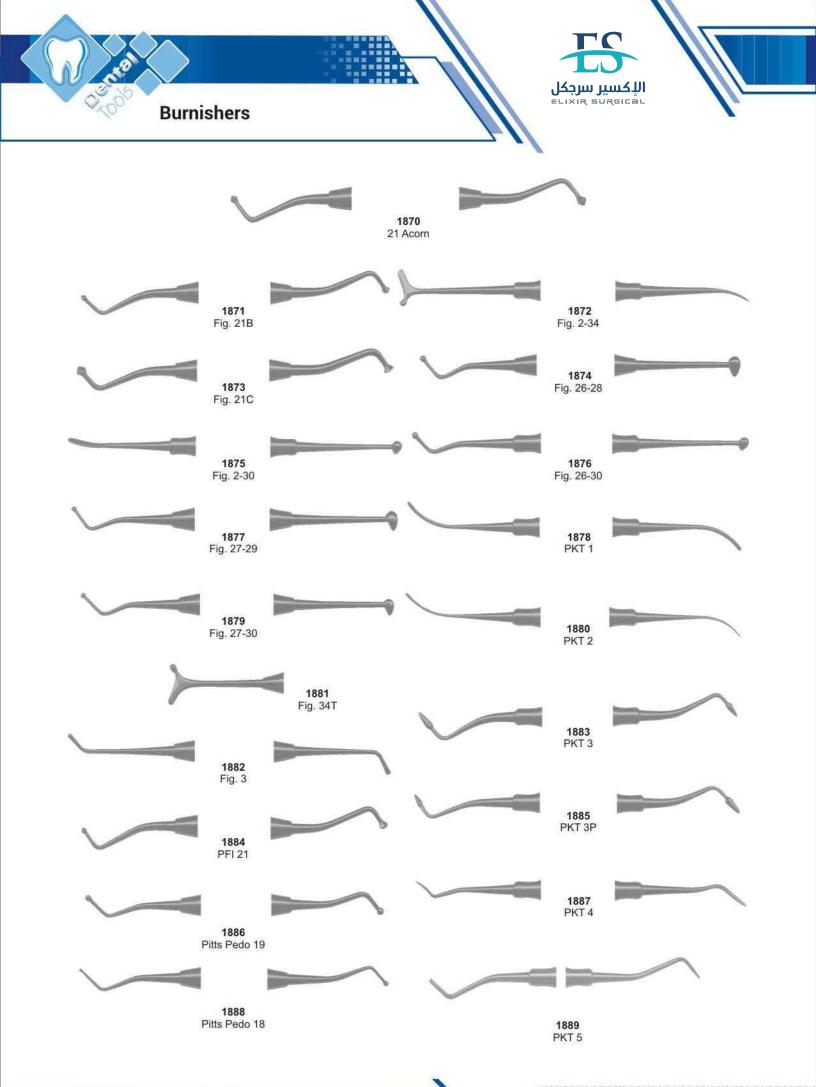

ER Fig. 28



CRYER Fig. 27S

1347 CRYER Fig. 28S



1341 CRYER Fig. 3

**1348** SELDIN Fig. 2



**1349** SELDIN Fig. 3



**1350** SELDIN Fig. 4L



1351 SELDIN Fig. 4R





1353 SELDIN Fig. 1R









1383 IS-CRYER

1388 COUPLAND Fig. 2

1389 COUPLAND Fig. 3

































KOPP Fig. 31

KOPP Fig. 32

KOPP Fig. 33

KOPP Fig. 34

KOPP Fig. 44







Root Elevator, Plastic Handle, Set of 10 Pcs







- Scalpel Handles
- Mouth Mirrors and Handles
- $\langle \! \! \mathfrak{D} \! \! \rangle$  Explorer and Probes
- Endodontics
- Excavators



























Explorers Double Ended - Octagonal





## Explorers Double Ended Tactile Tone



< NDADADADADADADADADA



Explorers Single Ended - Octagonal





































, wwwwwwwwwwwwwwwwwwwwwww





























/ DABABBABABBABABABABA























<u>Comfort Grip</u> <u>Vinyl - Covered Insulating Handles</u>







































Martelli chirurgici Mallet























Mer ON

IIIIII

- Measuring Instruments
- Amalgam Guns & Carriers
- Retainers
- Rubber Dam Instruments
- Syringes
- < >> Tweezers
- Sterilizing & Lab. Instruments

















76D-24

76D-25

76D-27

76D-14A

14

76D-56





















- Endodontic Forceps
- (
  ) Tissue Forceps
- Retractors
- Mouth Gags























## 07 Section







Light Wire Cutter



2631 Wire Cutter



2632 Posterior Band Remover Long



2633 Posterior Band Remover Short



2634 Jarabak Plier



2635 **Distal End Cutter** Safety End Cutter



2636 **Distal End Cutter** 



2637