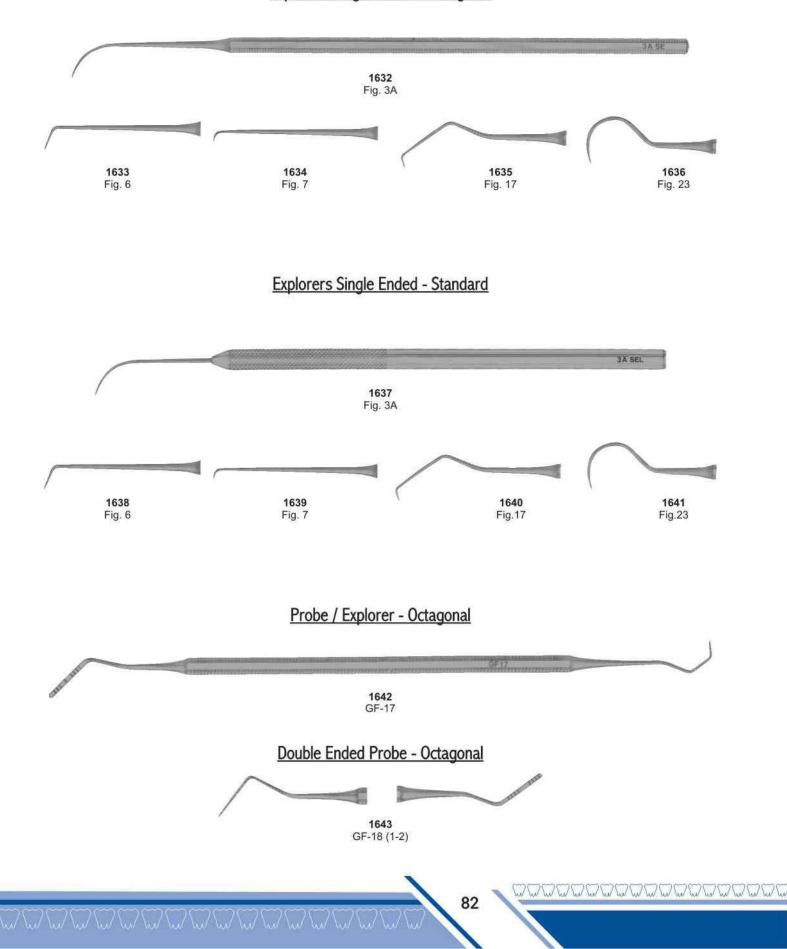

## Explorers Double Ended Tactile Tone

< NDADADADADADADADADA

Explorers Single Ended - Octagonal

, wwwwwwwwwwwwwwwwwwwwwww

/ DABABBABABBABABABABA

<u>Comfort Grip</u> <u>Vinyl - Covered Insulating Handles</u>

# Е

| Elevators                             | 51          |
|---------------------------------------|-------------|
| Endodontic Condensers                 | 86,87       |
| Ernert, Wax Knives                    | 126         |
| Excavators                            | 89-91       |
| Explorers                             | 80-82,91-94 |
| Extracting forceps (American Pattern) | 36-49       |
| Extracting forceps (English Pattern)  | 1-24        |
| Extracting forceps (fitting handle)   | 25-33       |
| Extracting forceps (For Children)     | 34          |