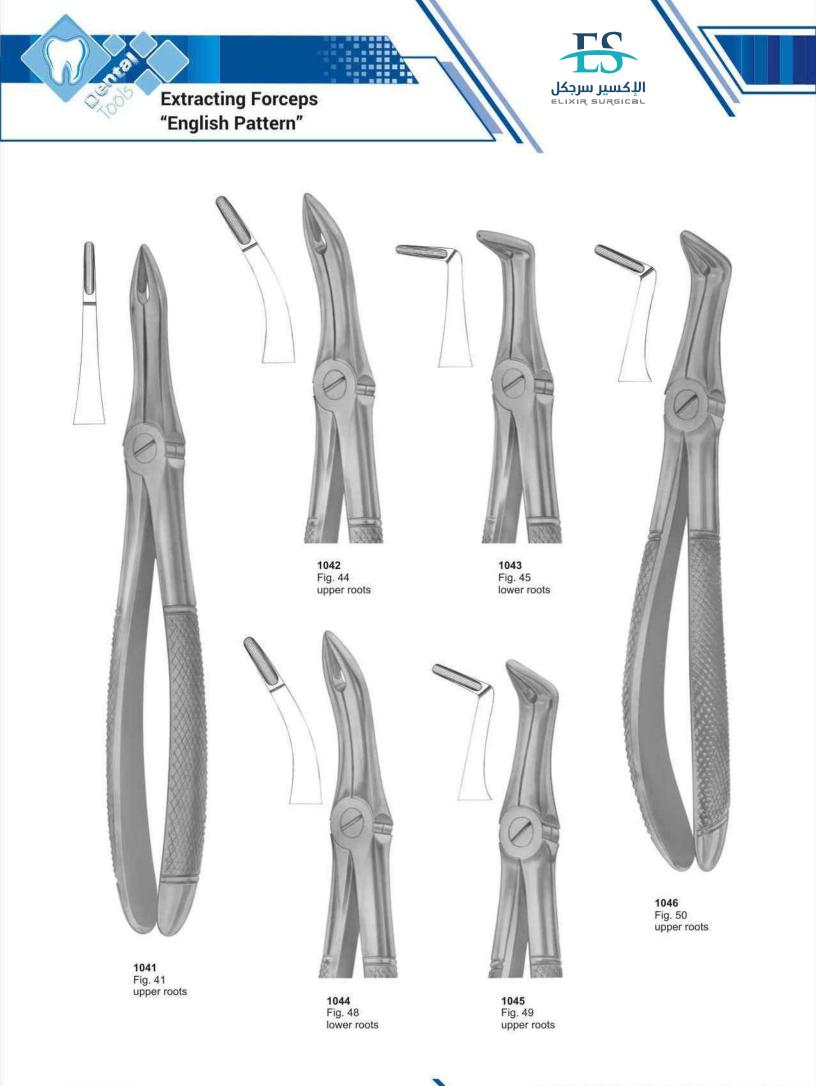

**1021** Fig. 23 lower molars right

1022 Fig. 24 lower molars left

1023 Fig. 29 upper roots

1026 Fig. 31 lower roots

1027 Fig. 32 lower molars

1028 Fig. 30S upper roots for children

1030 Fig. 33A lower roots 1031 Fig. 33B lower roots

1073 Fig. 74M lower roots

1074 Fig. 74N lower roots

1075 Fig. 74XN lower roots and crowded incisors

1078 Fig. 76N upper roots

1076 Fig. 75 lower premolars 1077 Fig. 76 upper roots

1079 Fig. 76S upper roots