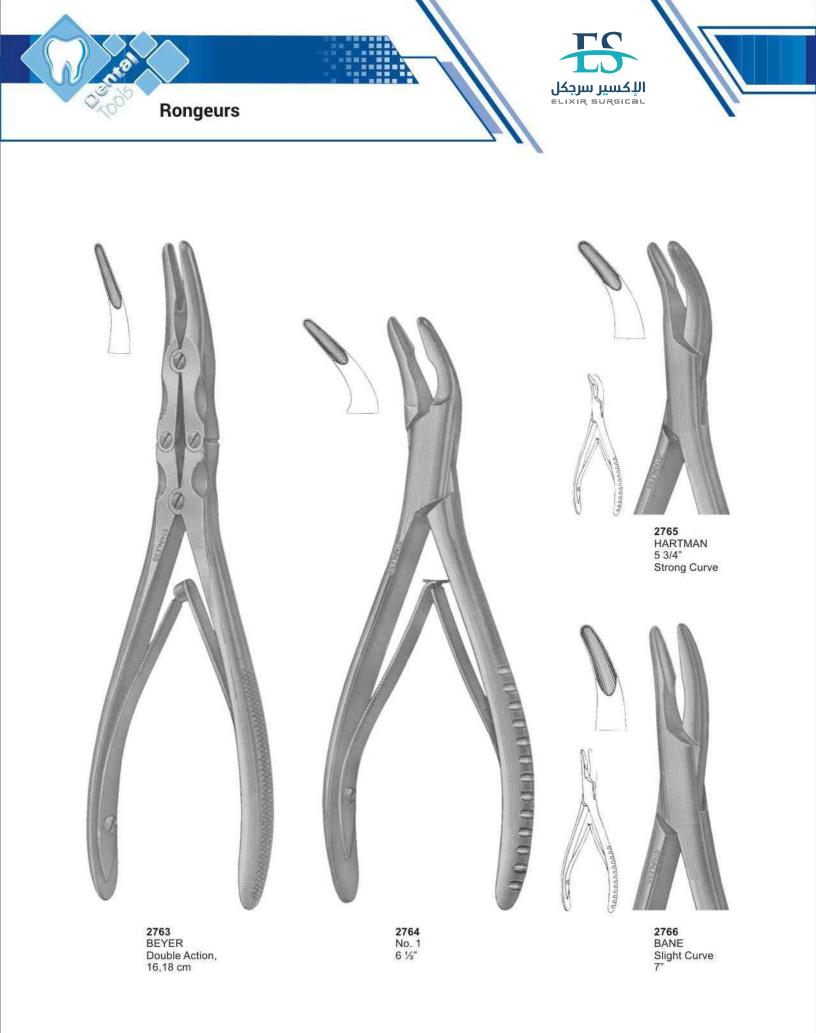

2747 MINI-BLUMENTHAL 6", 45°

2748 MINI-BLUMENTHAL 6", 90°

2749 BLUMENTHAL 7", 30°

2750 MINI-BLUMENTHAL 4 ½", 30°

2751 MINI-BLUMENTHAL 4 ½", 45°

2757 FRIEDMAN 5 ½"

2758 MICRO-FRIEDMAN 5 ½", 15° Curved Jaws

2759 MICRO-FRIEDMAN Perio Rongeur, 5 ½"

2760 CLEVELAND No. 4 - 5 ½"

**2761** CLEVELAND No. 4A - 6 ½"

2762 GARDNER No. 6A, End Cutting 6 ½"

Scissors
 Impression Trays
 Articulators
 Hollow Wares

() T.C. Instruments

Made of 18/8 Stainless Steel, Solid, Set of 10

| Cleveland, Rongeurs           | 177,178     |
|-------------------------------|-------------|
| College, Tweezers             | 152,154     |
| Collier, Needle Holder        | 180         |
| Collin, Retractor             | 162         |
| Columbia, Curettes            | 110,111,116 |
| Composite Placement           | 104,105     |
| Con Scodellino, Wax Knives    | 126         |
| Cord Packers                  | 95          |
| Cottle, Scissors              | 184         |
| Coupland, Elevator            | 58          |
| Crane-Kaplan                  | 128         |
| Crile, Forceps                | 157         |
| Crile, Needle Holder          | 181         |
| Crile-Wood, Needle Holder     | 180         |
| Crown Instruments             | 135.136     |
| Crown Removers                | 134,135     |
| Crown Shell, Pliers           | 166         |
| Cryer, Elevator               | 55,58,69    |
| Cushing , T.C. Forceps        | 207         |
| Cushing, Tweezers             | 151         |
| Cushing-Taylor , T.C. Forceps | 207         |
|                               |             |