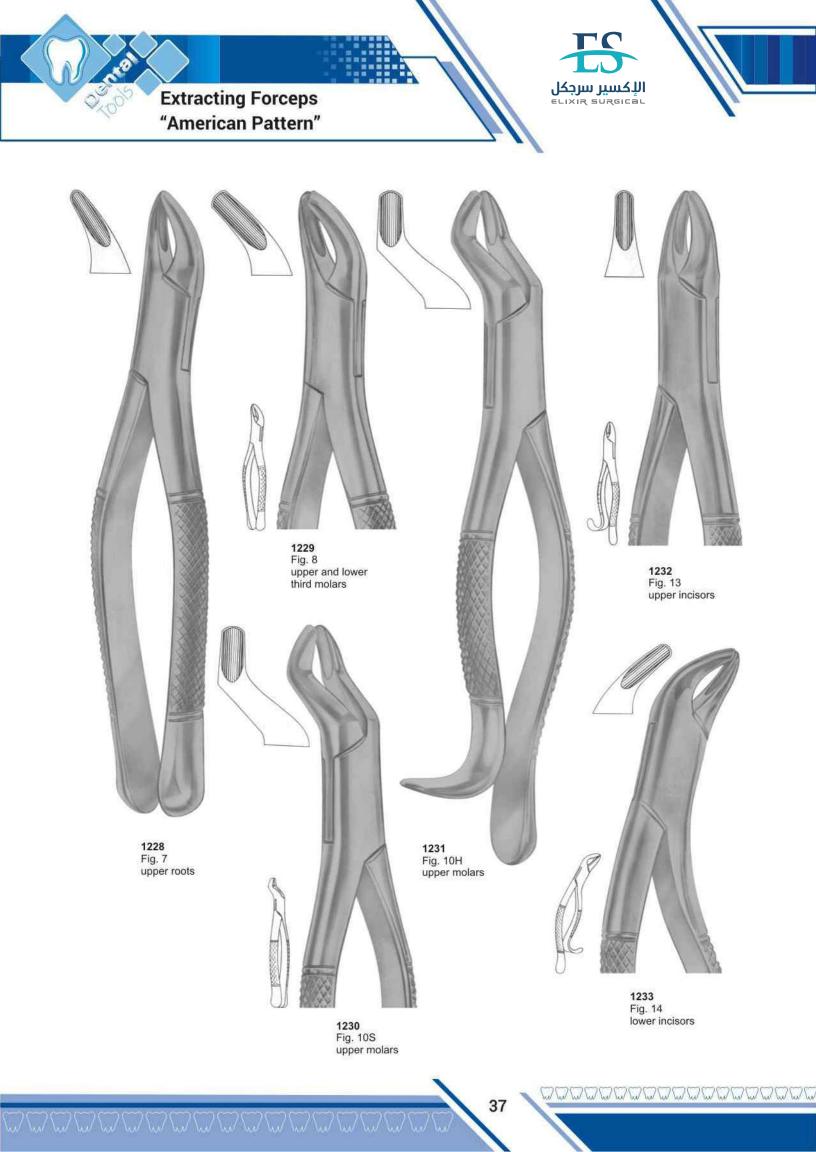

# Е

| Elevators                             | 51          |
|---------------------------------------|-------------|
| Endodontic Condensers                 | 86,87       |
| Ernert, Wax Knives                    | 126         |
| Excavators                            | 89-91       |
| Explorers                             | 80-82,91-94 |
| Extracting forceps (American Pattern) | 36-49       |
| Extracting forceps (English Pattern)  | 1-24        |
| Extracting forceps (fitting handle)   | 25-33       |
| Extracting forceps (For Children)     | 34          |