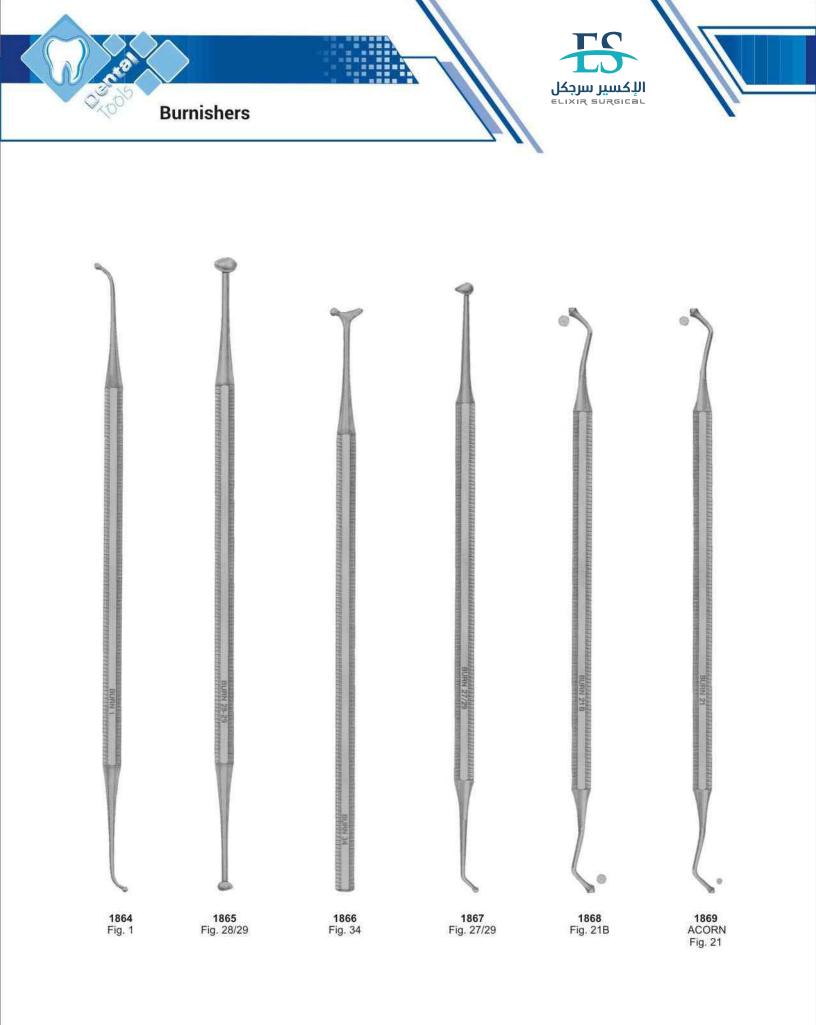

RYER Fig. 28



CRYER Fig. 27S

1347 CRYER Fig. 28S



1341 CRYER Fig. 3

**1348** SELDIN Fig. 2



**1349** SELDIN Fig. 3



**1350** SELDIN Fig. 4L



1351 SELDIN Fig. 4R





1353 SELDIN Fig. 1R









1383 IS-CRYER

1388 COUPLAND Fig. 2

1389 COUPLAND Fig. 3

































KOPP Fig. 31

KOPP Fig. 32

KOPP Fig. 33

KOPP Fig. 34

KOPP Fig. 44







Root Elevator, Plastic Handle, Set of 10 Pcs







- Scalpel Handles
- Mouth Mirrors and Handles
- $\langle \! \! \mathfrak{D} \! \! \rangle$  Explorer and Probes
- Endodontics
- Excavators



























Explorers Double Ended - Octagonal





## Explorers Double Ended Tactile Tone



< NDADADADADADADADADA



Explorers Single Ended - Octagonal





































, wwwwwwwwwwwwwwwwwwwwwww





























/ DABABBABABBABABABABA























<u>Comfort Grip</u> <u>Vinyl - Covered Insulating Handles</u>







































Martelli chirurgici Mallet























Mer ON

IIIIII

- Measuring Instruments
- Amalgam Guns & Carriers
- Retainers
- Rubber Dam Instruments
- Syringes
- < >> Tweezers
- Sterilizing & Lab. Instruments

















76D-24

76D-25

76D-27

76D-14A

14

76D-56





















- Endodontic Forceps
- (
  ) Tissue Forceps
- Retractors
- Mouth Gags























## 07 Section







Light Wire Cutter



2631 Wire Cutter



2632 Posterior Band Remover Long



2633 Posterior Band Remover Short



2634 Jarabak Plier



2635 **Distal End Cutter** Safety End Cutter



2636 **Distal End Cutter** 



263