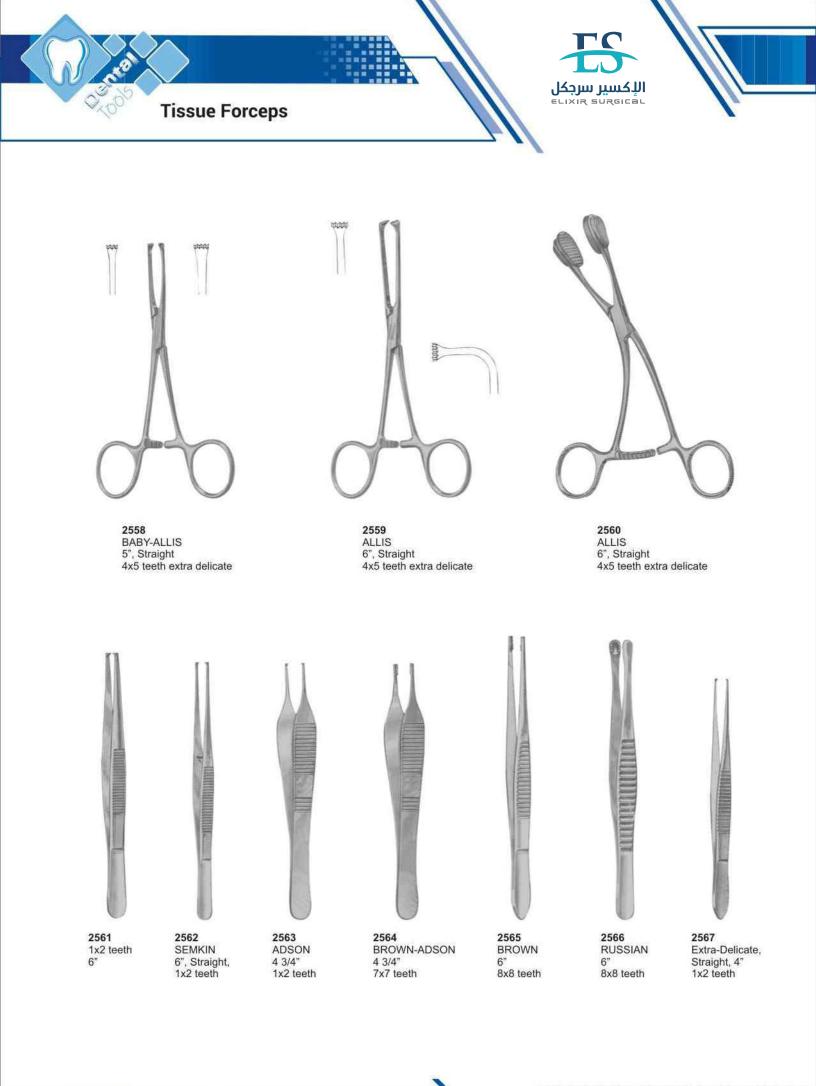

### Н

| Halsey, T.C. Needle Holder         | 209      |
|------------------------------------|----------|
| Handles                            | 72       |
| Hartman, Rongeurs                  | 179      |
| Hatchets                           | 95       |
| Heaney, T.C. Needle Holder         | 211      |
| Hegar, T.C. Needle Holder          | 209      |
| Hegar-Vescular, T.C. Needle Holder | 209      |
| Heidbrink, Elevator                | 64,67,69 |
| Heidbrink, Elevator                | 57       |
| Howard 9H, Elevator                | 52       |
| Height Gauge,                      | 143      |
| Hepp-Scheidle, T.C. Needle Holder  | 208      |
| Hlasted-Mosquito, Forceps          | 159      |
| Hoes                               | 95,125   |
| Hollow Wares                       | 196-200  |
| How, Pliers                        | 167,174  |
| Howard, Bone Files                 | 131      |
| Hylin, Elevator                    | 61       |