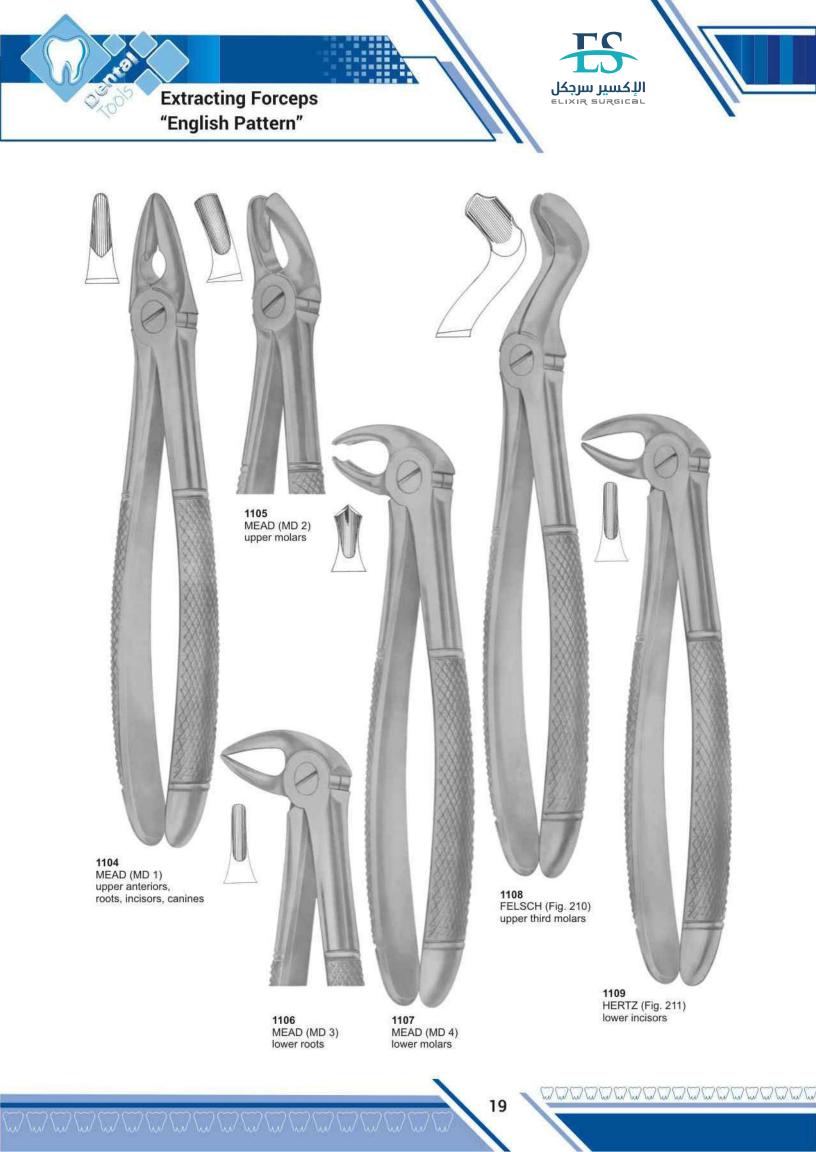

# Е

| Elevators                             | 51          |
|---------------------------------------|-------------|
| Endodontic Condensers                 | 86,87       |
| Ernert, Wax Knives                    | 126         |
| Excavators                            | 89-91       |
| Explorers                             | 80-82,91-94 |
| Extracting forceps (American Pattern) | 36-49       |
| Extracting forceps (English Pattern)  | 1-24        |
| Extracting forceps (fitting handle)   | 25-33       |
| Extracting forceps (For Children)     | 34          |