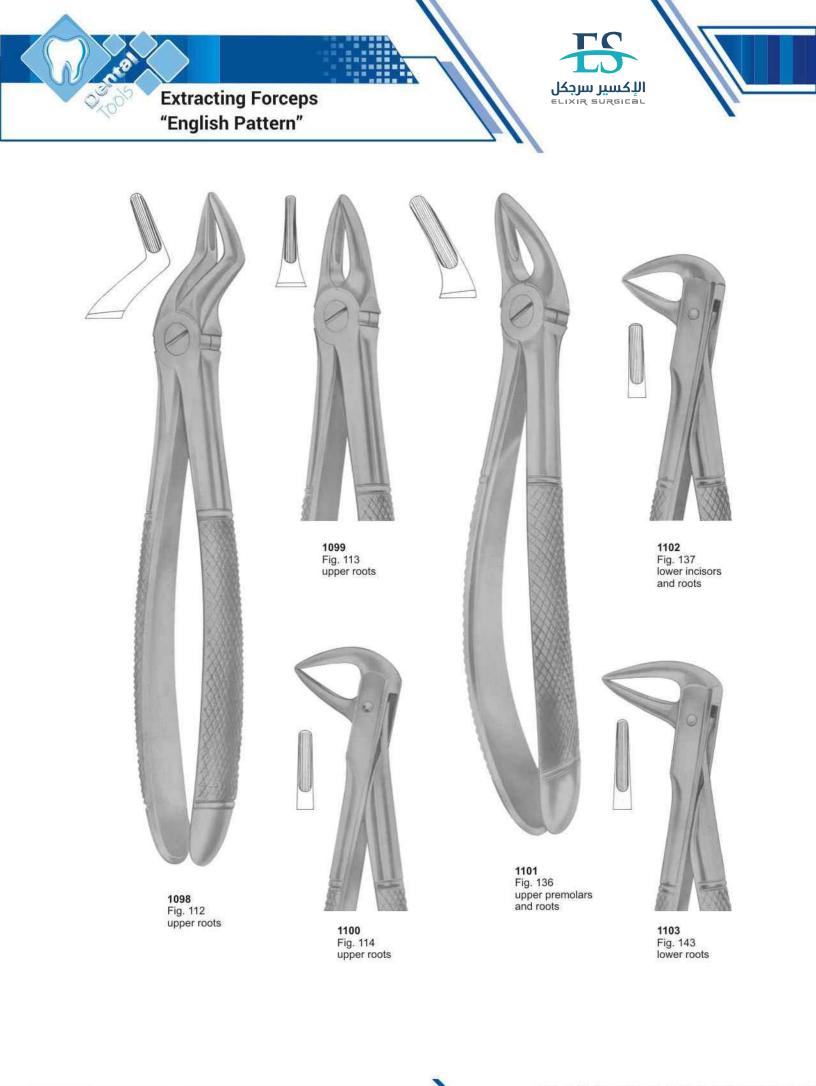

# Е

| Elevators                             | 51          |
|---------------------------------------|-------------|
| Endodontic Condensers                 | 86,87       |
| Ernert, Wax Knives                    | 126         |
| Excavators                            | 89-91       |
| Explorers                             | 80-82,91-94 |
| Extracting forceps (American Pattern) | 36-49       |
| Extracting forceps (English Pattern)  | 1-24        |
| Extracting forceps (fitting handle)   | 25-33       |
| Extracting forceps (For Children)     | 34          |