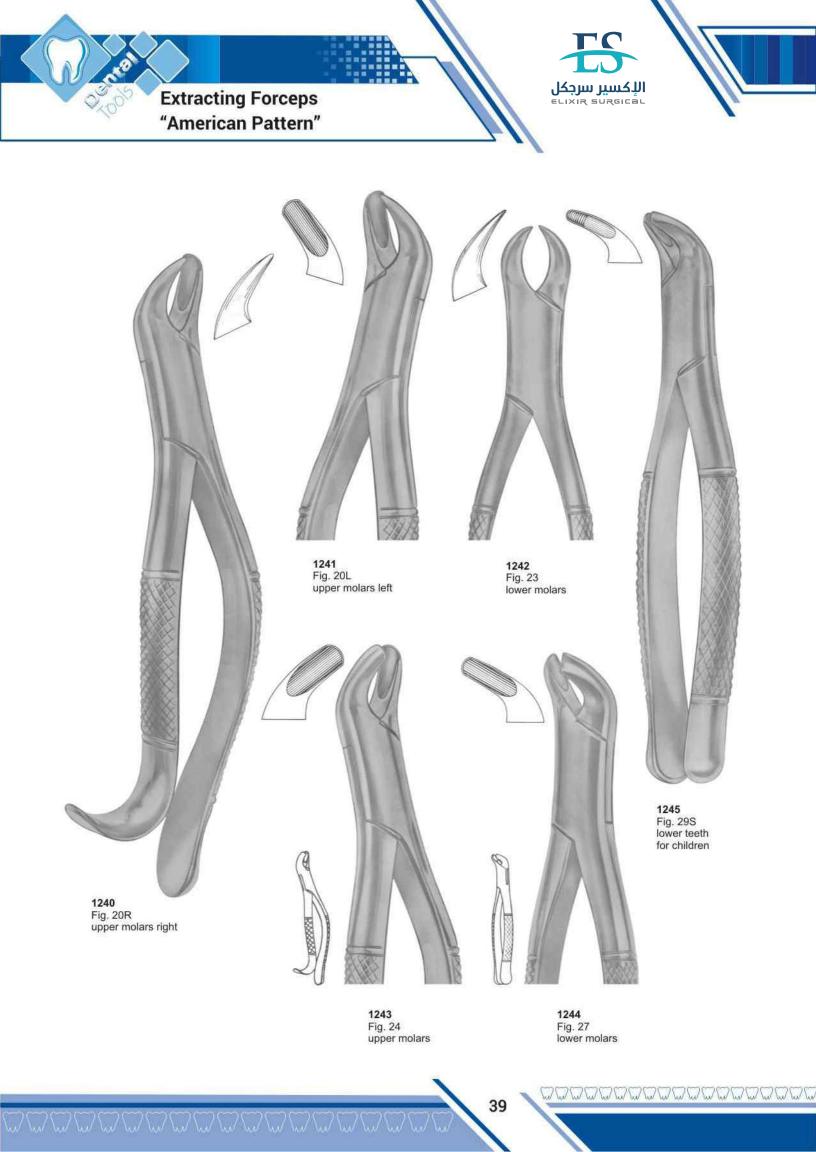

# Е

| Elevators                             | 51          |
|---------------------------------------|-------------|
| Endodontic Condensers                 | 86,87       |
| Ernert, Wax Knives                    | 126         |
| Excavators                            | 89-91       |
| Explorers                             | 80-82,91-94 |
| Extracting forceps (American Pattern) | 36-49       |
| Extracting forceps (English Pattern)  | 1-24        |
| Extracting forceps (fitting handle)   | 25-33       |
| Extracting forceps (For Children)     | 34          |