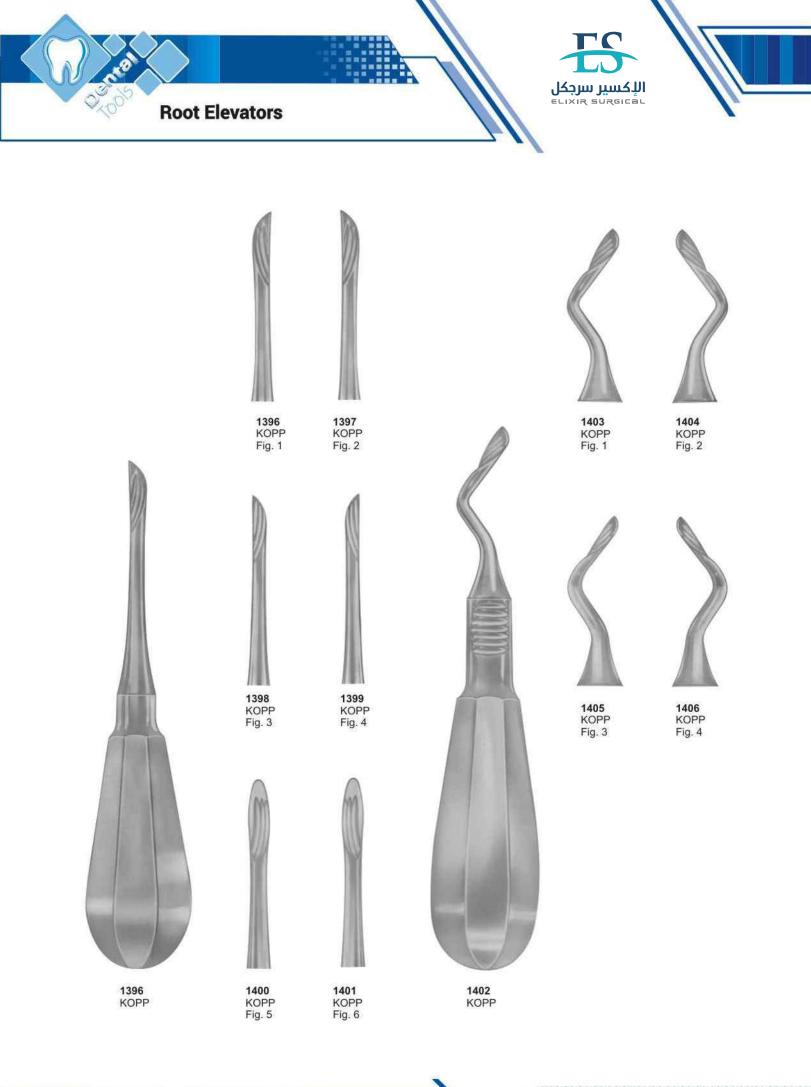

# Е

| Elevators                             | 51          |
|---------------------------------------|-------------|
| Endodontic Condensers                 | 86,87       |
| Ernert, Wax Knives                    | 126         |
| Excavators                            | 89-91       |
| Explorers                             | 80-82,91-94 |
| Extracting forceps (American Pattern) | 36-49       |
| Extracting forceps (English Pattern)  | 1-24        |
| Extracting forceps (fitting handle)   | 25-33       |
| Extracting forceps (For Children)     | 34          |

## K

Landgraf, Tweezers

Langenbeck, Pliers

| Kalt, T.C. Needle Holder     | 208   |
|------------------------------|-------|
| Kelly, Forceps               | 159   |
| Kelly, Scissors              | 183   |
| Kelly Scissors               | 205   |
| Kim's Plier                  | 165   |
| Kirkland, knive              | 114   |
| Knives                       | 125   |
| Knowles, Scissors            | 184   |
| Kocher, Retractor            | 162   |
| Kocher-Langenbeck, Retractor | 162   |
| Kopp, Elevator               | 60,68 |
| Kopp, Tweezers               | 151   |
|                              | 166   |
| Lab & Office Pliers          | 154   |
|                              |       |