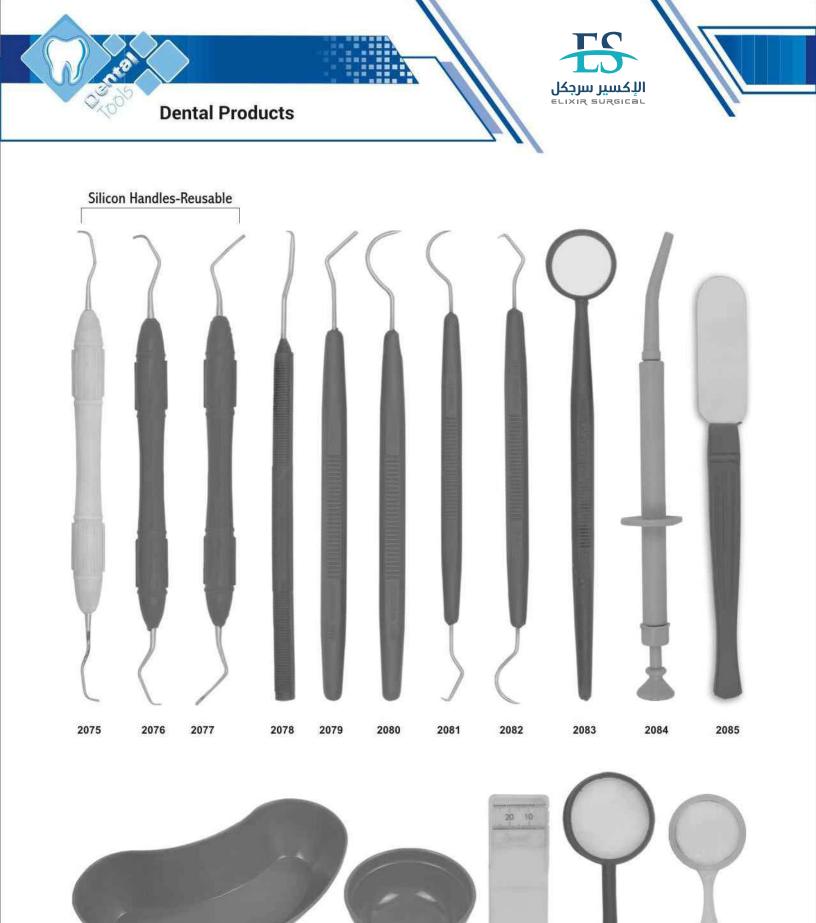

Explorers Double Ended - Octagonal

## Explorers Double Ended Tactile Tone

< NDADADADADADADADADA

Explorers Single Ended - Octagonal

, wwwwwwwwwwwwwwwwwwwwwww

/ DABABBABABBABABABABA

<u>Comfort Grip</u> <u>Vinyl - Covered Insulating Handles</u>