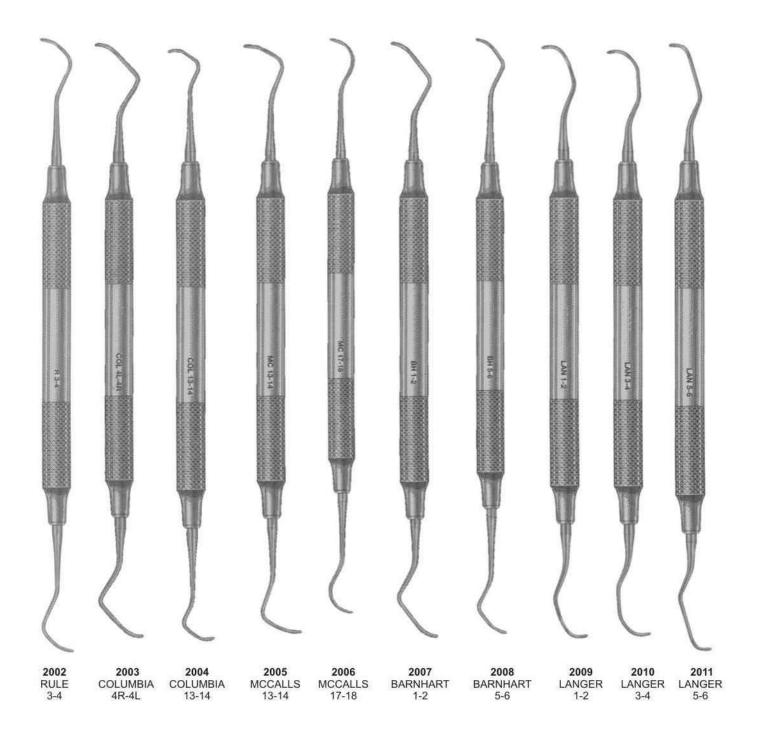

| Cleveland, Rongeurs           | 177,178     |
|-------------------------------|-------------|
| College, Tweezers             | 152,154     |
| Collier, Needle Holder        | 180         |
| Collin, Retractor             | 162         |
| Columbia, Curettes            | 110,111,116 |
| Composite Placement           | 104,105     |
| Con Scodellino, Wax Knives    | 126         |
| Cord Packers                  | 95          |
| Cottle, Scissors              | 184         |
| Coupland, Elevator            | 58          |
| Crane-Kaplan                  | 128         |
| Crile, Forceps                | 157         |
| Crile, Needle Holder          | 181         |
| Crile-Wood, Needle Holder     | 180         |
| Crown Instruments             | 135.136     |
| Crown Removers                | 134,135     |
| Crown Shell, Pliers           | 166         |
| Cryer, Elevator               | 55,58,69    |
| Cushing , T.C. Forceps        | 207         |
| Cushing, Tweezers             | 151         |
| Cushing-Taylor , T.C. Forceps | 207         |
|                               |             |

# F

| Fahnenstock, Wax Knives         | 126     |
|---------------------------------|---------|
| Files                           | 125     |
| Filling Instruments             | 106,107 |
| Fine, T.C. Scissors             | 206     |
| Finochietto, T.C. Needle Holder | 211     |
| Finochietto, T.C. Needle Holder | 211     |
| Fischer, Pliers                 | 175     |
| Flagg, Tweezers                 | 154     |
| Flohr, Elevator                 | 56      |
| Fomon, Tissue Retractor         | 164     |
| Freer, Elevator                 | 52      |
| Friedman, Rongeurs              | 178     |
| Furrer, Pliers                  | 174     |
| Film Hanger                     | 146     |
| Finger Cup                      | 197     |
| Flohr, Elevator                 | 57      |
| Freer                           | 15,16   |
|                                 |         |

| Langenbeck, Retractor                                                                                            | 162         |
|------------------------------------------------------------------------------------------------------------------|-------------|
| Langenbeck, T.C. Needle Holder                                                                                   | 212         |
| Langer, Curettes                                                                                                 | 110,116     |
| Langhals, T.C. Needle Holder                                                                                     | 212         |
| Lecluse, Elevator                                                                                                | 65          |
| Lessmann, Wax Knives                                                                                             | 126         |
| Lexer, T.C. Scissors                                                                                             | 202         |
| Lichtenberg, T.C. Needle Holder                                                                                  | 212         |
| Ligature , T.C. Scissors                                                                                         | 207         |
| Lip & Cheek Retractors                                                                                           | 161,162     |
| Lister, Scissors                                                                                                 | 184         |
| Littauer, Scissors                                                                                               | 186         |
| Littler, Scissors                                                                                                | 184         |
| Locklin, Scissors                                                                                                | 186         |
| London Hospital, Elevator                                                                                        | 62          |
| London-College, Tweezers                                                                                         | 154,155     |
| Lucae, T.C. Forceps                                                                                              | 212         |
| Luehty-Beck, T.C. Needle Holder                                                                                  | 143         |
| Lwanson, Crown Gauge                                                                                             | 186.205     |
| Lagrange, Scissors<br>Littaure, Scissors                                                                         | 186,205     |
| and the second | 143         |
| Lwanson, Crown Gauge                                                                                             | 145         |
| M                                                                                                                |             |
| Martin, T.C. Needle Holder                                                                                       | 210         |
| Mathieu, Needle Holder                                                                                           | 181,211     |
| Mathieu-Kosher, T.C. Needle Holder                                                                               | 211         |
| Mathieu-Ryder, T.C. Needle Holder                                                                                | 212         |
| Mathieu-Vescular, T.C. Needle Holder                                                                             | 211         |
| Mayo Harrington, T.C. Scissors                                                                                   | 205         |
| Mayo, Scissors                                                                                                   | 185,204     |
| Mayo-Hegar, Needle Holder                                                                                        | 181         |
| Mayo-Hegar, T.C. Needle Holder                                                                                   | 209         |
| Mayo-Lexer, T.C. Scissors                                                                                        | 202         |
| Mayo-Stille, T.C. Scissors                                                                                       | 202         |
| Mayo-Stille Scissors                                                                                             | 185         |
| Mc Kellops, Pliers                                                                                               | 175         |
| Mccalls, Curettes                                                                                                | 110,111,116 |
| Mcindoe, Tweezers                                                                                                | 151         |
| Mead, Bone Mallets                                                                                               | 133         |
| Mead, Elevator                                                                                                   | 64          |
| Mead, Rongeurs                                                                                                   | 179         |
| Meriam , T.C. Forceps                                                                                            | 207         |
| Meriam, Tweezers                                                                                                 | 153,155     |
| Metzenbaum Fino, T.C. Scissors                                                                                   | 203,204     |
| Metzenbaum, Scissors                                                                                             | 185,203     |
| Micro Surgery Set                                                                                                | 182         |
| Micro-Adson, Tweezers                                                                                            | 151         |
| Micro-Friedman, Rongeurs                                                                                         | 178         |
| Middledorpf Retractor                                                                                            | 162         |
| Miller, Articulating Forceps                                                                                     | 147         |
| Miller, Bone Files                                                                                               | 130         |
| Mini-Blumenthan, Rongeurs                                                                                        | 176         |
| Molt, Elevator                                                                                                   | 50          |
| Molt, Mouth Gag                                                                                                  | 160         |
| Molt 9, Elevator                                                                                                 | 50          |
| Morrison, Elevator                                                                                               | 56          |
| Mouth Mirrors with Handles                                                                                       | 73          |
| MSY, Pliers<br>Muller Claus, Wire Cutting Pliere T.C.                                                            | 175         |
| Mullar Claus, Wire Cutting Pliers T.C.                                                                           | 213         |
| N                                                                                                                |             |