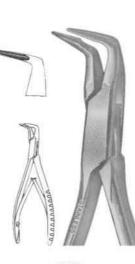

2747 MINI-BLUMENTHAL 6", 45°

2748 MINI-BLUMENTHAL 6", 90°

2749 BLUMENTHAL 7", 30°

2750 MINI-BLUMENTHAL 4 ½", 30°

2751 MINI-BLUMENTHAL 4 ½", 45°

2757 FRIEDMAN 5 ½"

2758 MICRO-FRIEDMAN 5 ½", 15° Curved Jaws

2759 MICRO-FRIEDMAN Perio Rongeur, 5 ½"