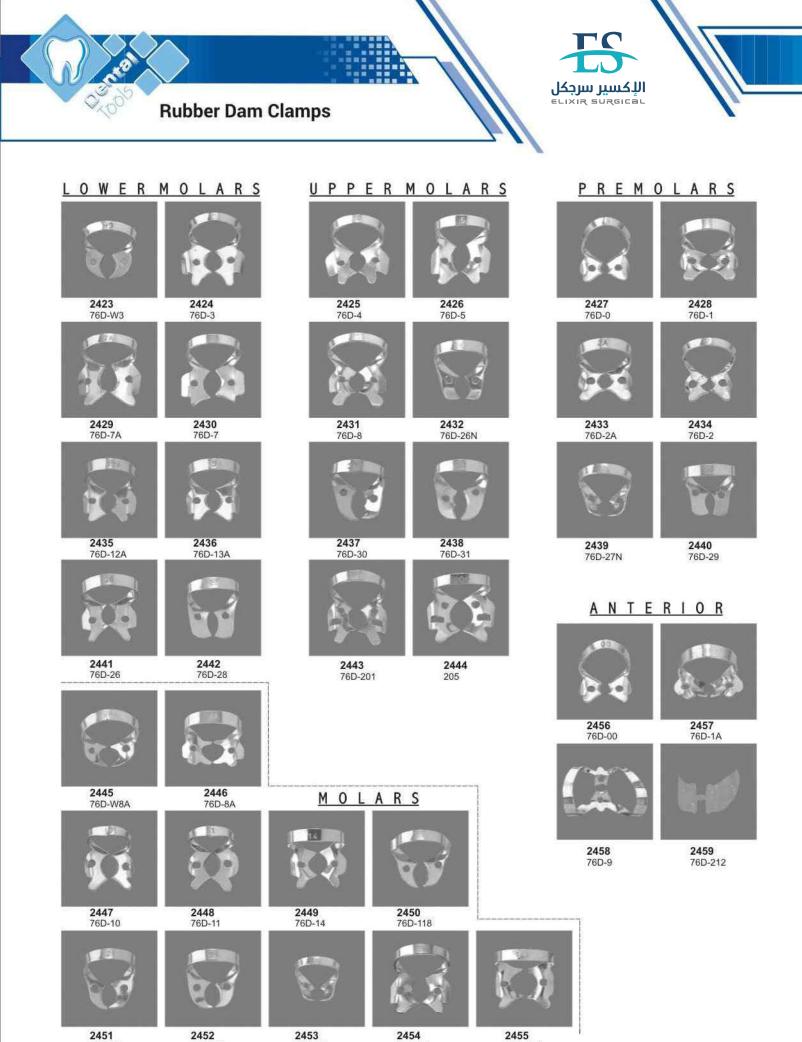

Martelli chirurgici Mallet

Mer ON

IIIIII

- Measuring Instruments
- Amalgam Guns & Carriers
- Retainers
- Rubber Dam Instruments
- Syringes
- < >> Tweezers
- Sterilizing & Lab. Instruments

76D-24

76D-25

76D-27