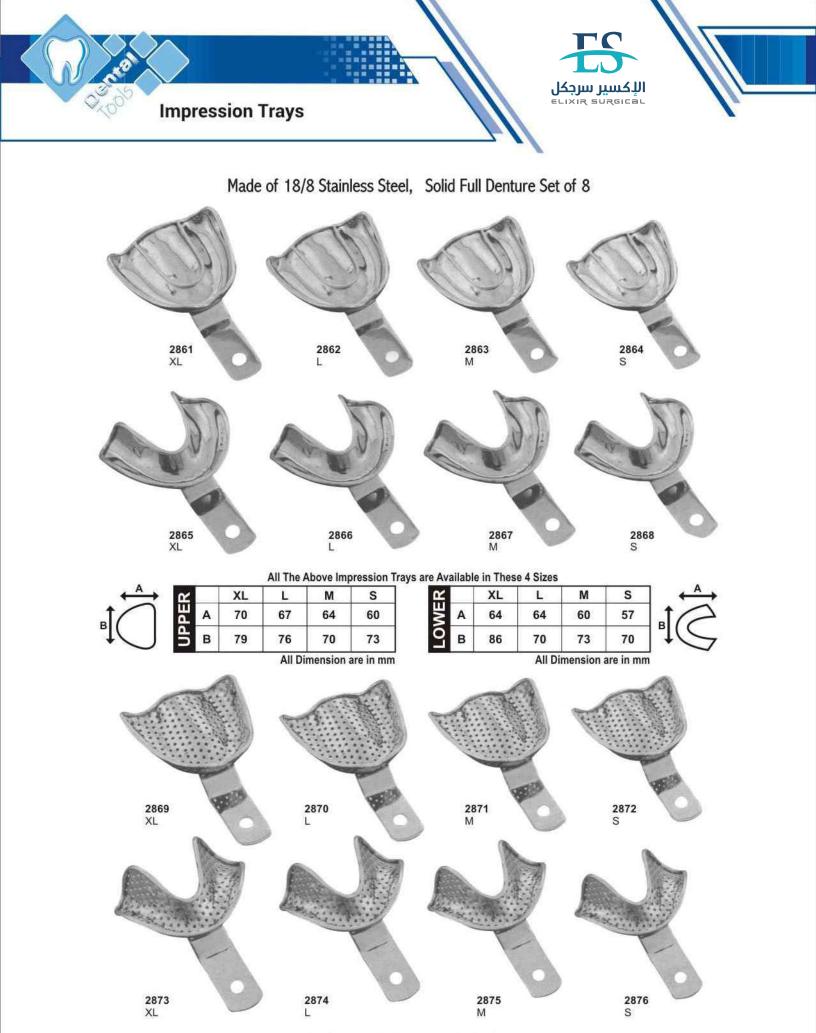

Perforated Full Denture Set of 8

Made of 18/8 Stainless Steel, Solid Set of 6

| ₿ | œ | Size                    | Α        | В        | С        | ц       | Size                    | А        | В        | С        |     |
|---|---|-------------------------|----------|----------|----------|---------|-------------------------|----------|----------|----------|-----|
|   | ш | 0                       | 67       | 50       | 12       | ш       | 0                       | 70       | 50       | 14       |     |
|   | م | 1                       | 72<br>78 | 51<br>55 | 13<br>15 | N<br>N  | 1<br>2                  | 77<br>79 | 51<br>55 | 15<br>15 | B C |
|   | ٩ | 2                       |          |          |          |         |                         |          |          |          |     |
|   |   | 3                       | 80       | 58       | 15       | Ľ       | 3                       | 80       | 60       | 17       | 1   |
|   |   | All Dimension are in mm |          |          |          | 1000000 | All Dimension are in mm |          |          |          |     |

## Made of 18/8 Stainless Steel, Solid Full Denture Set of 8

Made of 18/8 Stainless Steel, Perforated Full Denture Set of 8