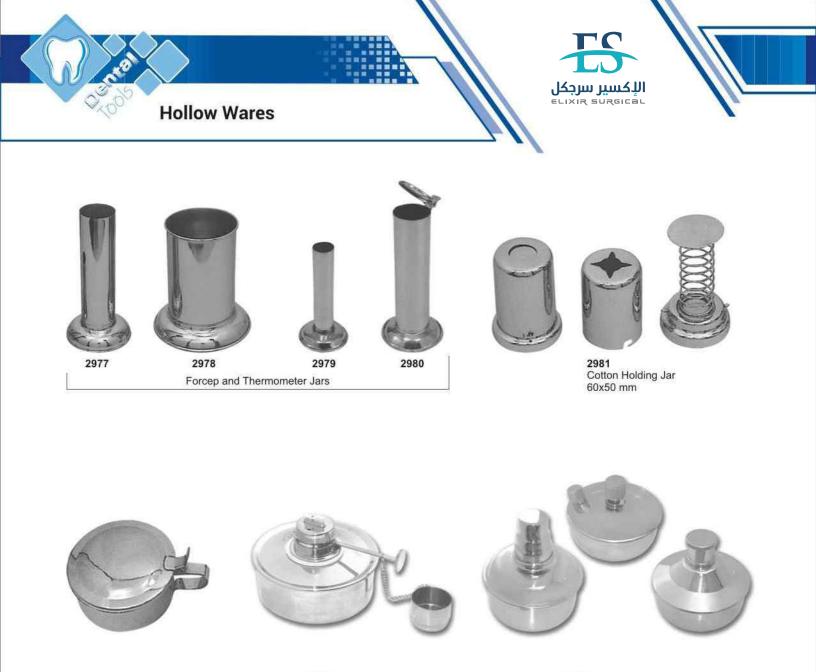

## Impression Trays For Crown & Bridge Work

2982 Spitten Mug 2983 Spirit Burner With Wick Stainless Steel18/10 Capacity:150 ml, 60 ml 2984 Spirit Burners With Wick Stainless Steel18/10 Capacity:70ml

2985 Dressing Jar

2986 Dressing Jar

2987 Irrigator(Douch Can)

199

2988 Measuring Jug

3253 Tooth Extracting Forceps Kit (Set of 12 pcs) Fig #: 1,7,13,17,18,51A,67A,73,74N,86,89,90

- Root Elevators Kit (Set of 9 pcs) A) Cross Bar Elevator #775/7 B) Cross Bar Elevator # 775/8