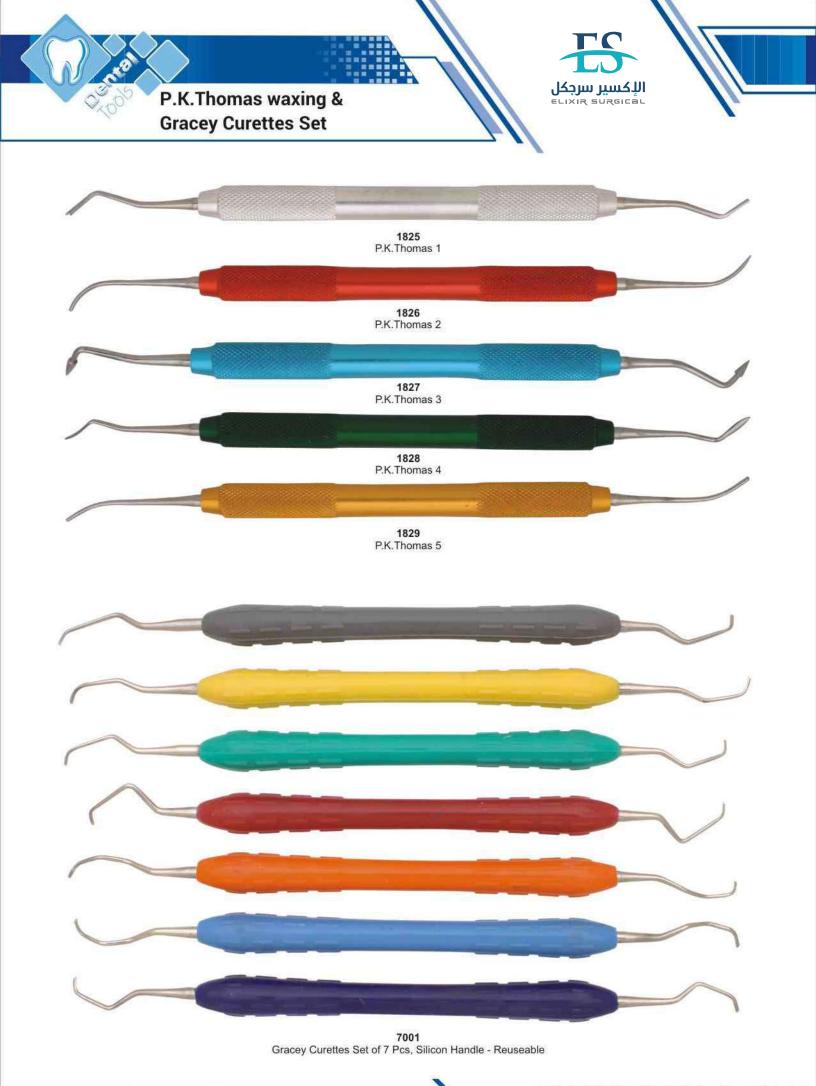

### Elevator

| G                           |             |
|-----------------------------|-------------|
| Gardner, Bone Chisels       | 132         |
| Gardner, Needle Holder      | 180         |
| Gardner, Rongeurs           | 178         |
| Gillies, Hook               | 164         |
| Gillies, Tweezers           | 151         |
| Goldman Fox , T.C. Scissors | 206         |
| Goldman Fox, Curettes       | 112,113     |
| Goldman Fox 14, Elevator    | 50          |
| Goldman Fox, knives         | 114         |
| Goslee, Pliers              | 175         |
| Gracey Curettes             | 108,109,116 |