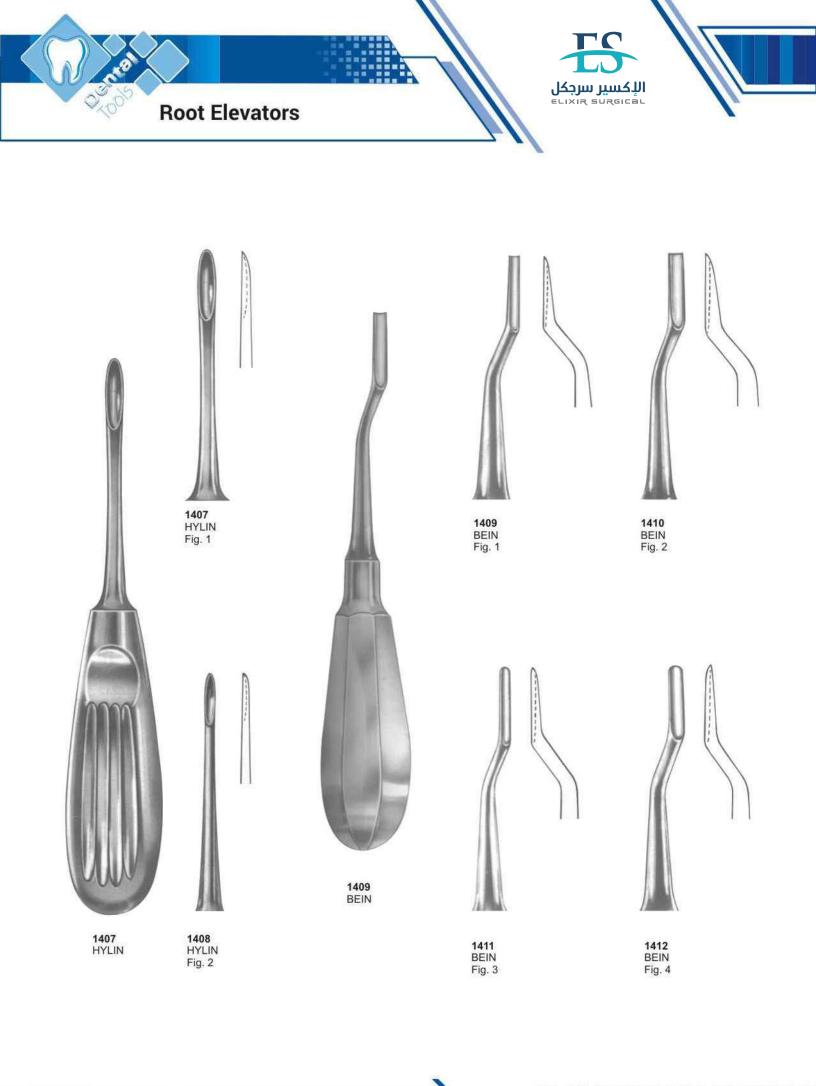

# Е

| Elevators                             | 51          |
|---------------------------------------|-------------|
| Endodontic Condensers                 | 86,87       |
| Ernert, Wax Knives                    | 126         |
| Excavators                            | 89-91       |
| Explorers                             | 80-82,91-94 |
| Extracting forceps (American Pattern) | 36-49       |
| Extracting forceps (English Pattern)  | 1-24        |
| Extracting forceps (fitting handle)   | 25-33       |
| Extracting forceps (For Children)     | 34          |

### Н

| Halsey, T.C. Needle Holder         | 209      |
|------------------------------------|----------|
| Handles                            | 72       |
| Hartman, Rongeurs                  | 179      |
| Hatchets                           | 95       |
| Heaney, T.C. Needle Holder         | 211      |
| Hegar, T.C. Needle Holder          | 209      |
| Hegar-Vescular, T.C. Needle Holder | 209      |
| Heidbrink, Elevator                | 64,67,69 |
| Heidbrink, Elevator                | 57       |
| Howard 9H, Elevator                | 52       |
| Height Gauge,                      | 143      |
| Hepp-Scheidle, T.C. Needle Holder  | 208      |
| Hlasted-Mosquito, Forceps          | 159      |
| Hoes                               | 95,125   |
| Hollow Wares                       | 196-200  |
| How, Pliers                        | 167,174  |
| Howard, Bone Files                 | 131      |
| Hylin, Elevator                    | 61       |

| Langenbeck, Retractor                                                                                            | 162         |
|------------------------------------------------------------------------------------------------------------------|-------------|
| Langenbeck, T.C. Needle Holder                                                                                   | 212         |
| Langer, Curettes                                                                                                 | 110,116     |
| Langhals, T.C. Needle Holder                                                                                     | 212         |
| Lecluse, Elevator                                                                                                | 65          |
| Lessmann, Wax Knives                                                                                             | 126         |
| Lexer, T.C. Scissors                                                                                             | 202         |
| Lichtenberg, T.C. Needle Holder                                                                                  | 212         |
| Ligature , T.C. Scissors                                                                                         | 207         |
| Lip & Cheek Retractors                                                                                           | 161,162     |
| Lister, Scissors                                                                                                 | 184         |
| Littauer, Scissors                                                                                               | 186         |
| Littler, Scissors                                                                                                | 184         |
| Locklin, Scissors                                                                                                | 186         |
| London Hospital, Elevator                                                                                        | 62          |
| London-College, Tweezers                                                                                         | 154,155     |
| Lucae, T.C. Forceps                                                                                              | 212         |
| Luehty-Beck, T.C. Needle Holder                                                                                  | 143         |
| Lwanson, Crown Gauge                                                                                             | 186.205     |
| Lagrange, Scissors<br>Littaure, Scissors                                                                         | 186,205     |
| and the second | 143         |
| Lwanson, Crown Gauge                                                                                             | 145         |
| M                                                                                                                |             |
| Martin, T.C. Needle Holder                                                                                       | 210         |
| Mathieu, Needle Holder                                                                                           | 181,211     |
| Mathieu-Kosher, T.C. Needle Holder                                                                               | 211         |
| Mathieu-Ryder, T.C. Needle Holder                                                                                | 212         |
| Mathieu-Vescular, T.C. Needle Holder                                                                             | 211         |
| Mayo Harrington, T.C. Scissors                                                                                   | 205         |
| Mayo, Scissors                                                                                                   | 185,204     |
| Mayo-Hegar, Needle Holder                                                                                        | 181         |
| Mayo-Hegar, T.C. Needle Holder                                                                                   | 209         |
| Mayo-Lexer, T.C. Scissors                                                                                        | 202         |
| Mayo-Stille, T.C. Scissors                                                                                       | 202         |
| Mayo-Stille Scissors                                                                                             | 185         |
| Mc Kellops, Pliers                                                                                               | 175         |
| Mccalls, Curettes                                                                                                | 110,111,116 |
| Mcindoe, Tweezers                                                                                                | 151         |
| Mead, Bone Mallets                                                                                               | 133         |
| Mead, Elevator                                                                                                   | 64          |
| Mead, Rongeurs                                                                                                   | 179         |
| Meriam , T.C. Forceps                                                                                            | 207         |
| Meriam, Tweezers                                                                                                 | 153,155     |
| Metzenbaum Fino, T.C. Scissors                                                                                   | 203,204     |
| Metzenbaum, Scissors                                                                                             | 185,203     |
| Micro Surgery Set                                                                                                | 182         |
| Micro-Adson, Tweezers                                                                                            | 151         |
| Micro-Friedman, Rongeurs                                                                                         | 178         |
| Middledorpf Retractor                                                                                            | 162         |
| Miller, Articulating Forceps                                                                                     | 147         |
| Miller, Bone Files                                                                                               | 130         |
| Mini-Blumenthan, Rongeurs                                                                                        | 176         |
| Molt, Elevator                                                                                                   | 50          |
| Molt, Mouth Gag                                                                                                  | 160         |
| Molt 9, Elevator                                                                                                 | 50          |
| Morrison, Elevator                                                                                               | 56          |
| Mouth Mirrors with Handles                                                                                       | 73          |
| MSY, Pliers<br>Muller Claus, Wire Cutting Pliere T.C.                                                            | 175         |
| Mullar Claus, Wire Cutting Pliers T.C.                                                                           | 213         |
| N                                                                                                                |             |

# **Alphabetical Index**

| 0                                            |               |
|----------------------------------------------|---------------|
| O'Brien, Pliers                              | 168           |
| Obturation Instruments                       | 88            |
| Ochsenbein                                   | 128           |
| Ordan, knive                                 | 114           |
| Oehler, T.C. Forceps                         | 208           |
| Olsen-Hegar, Needle Holder<br>Optical Pliers | 180<br>168    |
| Orthodontic Cutters, T.C.                    | 172           |
| Orthodontic Distal & Cutters                 | 173           |
| Orthodontic Pliers, T.C.                     | 171           |
| Ott, Elevator                                | 62            |
| Р                                            |               |
|                                              |               |
| Parametrium, T.C. Scissors                   | 205           |
| Partsch, Bone Chisels                        | 133           |
| Partsch, Bone Mallet                         | 133           |
| Pean, Forceps                                | 157           |
| Peeso, Pliers                                | 166,175       |
| Peets, Forceps                               | 157<br>151    |
| Perry, Tweezers<br>P.K. Thomas,              | 9696          |
| Pich.                                        | 98 98         |
| Pluggers,                                    | 9898          |
| Prichard, Elevator                           | 5050          |
| Plastic Handle Elevators                     | 70            |
| Polokoff, Bone File                          | 131           |
| Pott, Elevator                               | 51            |
| Potts-Smith, T.C. Forceps                    | 208           |
| Potts-Smith, T.C. Needle Holder              | 208           |
| Probes                                       | 82-85,91,94   |
| Q                                            |               |
|                                              | 183           |
| Quinby, Scissors                             | 103           |
| R                                            |               |
| Ragnell, T.C. Scissors                       | 206           |
| Retainers, Bands                             | 146           |
| Reynolds, Pliers                             | 169,174       |
| Root Planning Curettes                       | 115           |
| Root splinter forceps                        | 35<br>162     |
| Roux, Retractor                              | 148           |
| Rubber Dam Clamps                            | 140           |
| Rubber Dam Holder                            | 110           |
| Rule, Curette<br>Russian, Tissue Forceps     | 158           |
| Ryder, T.C. Needle Holder                    | 210           |
| Ryder-Vescular, T.C. Needle Holder           | 210           |
| S                                            |               |
|                                              | 040           |
| Sarot, T.C. Needle Holder<br>Scalers         | 210           |
| Scalers<br>Scalpel Handles                   | 75-79         |
| Schwarz, Pliers                              | 71<br>168,175 |
| Schluger, File                               | 100,175       |
| Seldin, Elevator                             | 50,55,67      |
| Select, Tweezers                             | 151           |
| Semken, T.C. Forceps                         | 207           |
| Semkin, Tissue Forceps                       | 158           |
| Senn, Tissue Retractor                       | 164           |
| Separating Pliers                            | 166           |
| Sims, T.C. Scissors                          | 205           |
| Spatulas                                     | 123           |
| Spencer, Scissors                            | 186           |
| Spencer-Wells, Forceps                       | 157           |