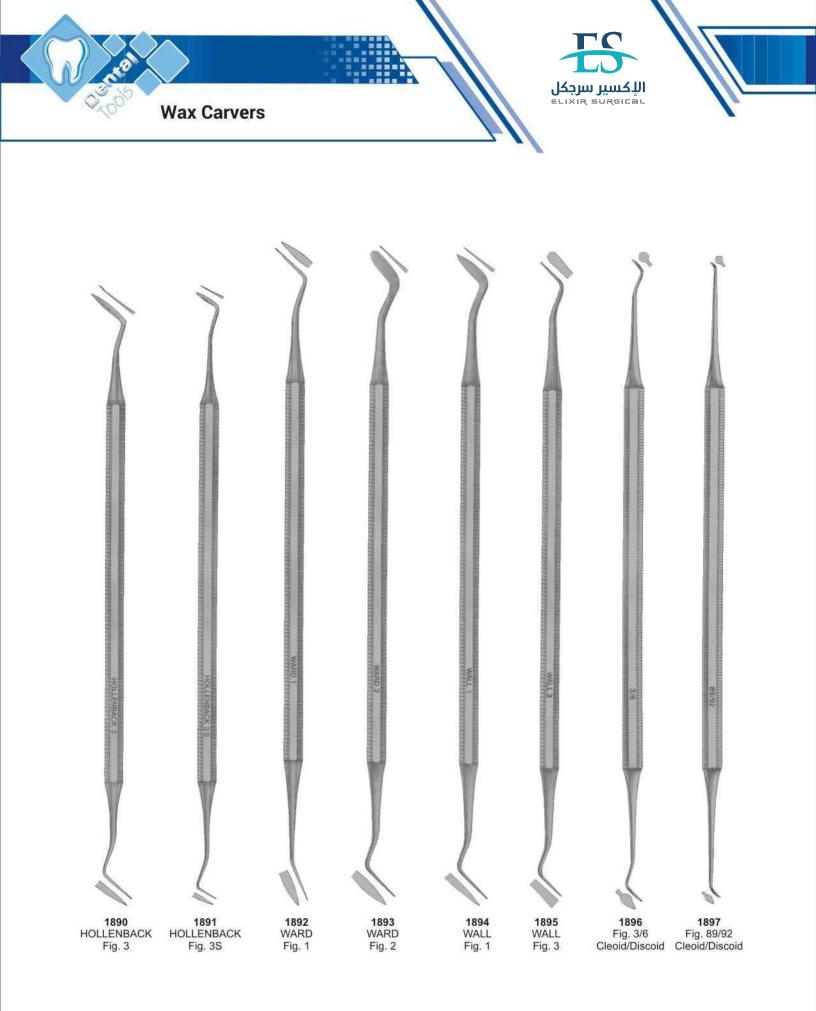

| Spreaders                         | 87          |
|-----------------------------------|-------------|
| Split Chisels,                    | 128         |
| Spring Bow Divider                | 143         |
| Standard, T.C. Scissors           | 201         |
| Standard, Tweezers                | 151         |
| Steiner, Pliers                   | 166         |
| Sterilizing & Lab Instruments     | 156         |
| Sterilizing Forceps,              | 163         |
| Stevens, Needle Holder            | 181         |
| Stevens, Scissors                 | 183         |
| Stille, Scissors                  | 185         |
| Stratte, T.C. Needle Holder       | 210         |
| Strip Holder Clips                | 146         |
| Syringes                          | 150         |
| Suction Tubes,                    | 140,142     |
| Sugarman, File                    | 114         |
| Toennis, Wire Cutting Pliers T.C. | 213         |
| Toennis-Adson, Scissors           | 184         |
| Toennis, Tissue Retractor         | 164         |
| Towel Clamps, Napkin Holders      | 159         |
| Tweed, Pliers                     | 168         |
| Telescope, Crown Plier            | 136         |
| Traymann, Crown Remover           | 128         |
| Universal , T.C. Scissors         | 207         |
| Universal, Pliers                 | 174         |
| Universal, Elevator               | 135         |
| Utility Plier                     | 165         |
| Vernier, Measuring Instruments    | 143         |
| Vernier Gauge                     | 143         |
| Wakefield, Bone Chisels           | 132         |
| Waldron, Pliers                   | 174         |
| Waldsachs, Pliers                 | 174         |
| Wangensteen, T.C. Forceps         | 208         |
| Warwick-James, Elevator           | 62          |
| Waugh, Tweezers                   | 151         |
| Wax & Modeling Carvers            | 120         |
| Wax & Plaster Knives              | 127         |
| Wax Carvers                       | 101         |
| Wax, Porcelain Instruments        | 118,119,121 |
| Webster, Needle Holder            | 180,209     |
| Weingart, Utility Pliers          | 167         |
| Weitlaner, Retractor              | 160         |
| West, Elevator                    | 50          |
| White, Rubber Dam Instrument      | 147         |
| White, Rubber Dain Instrument     | 147         |
| Wieder, Tongue Depressor          | 160         |
| Winter, Elevator                  | 65,69       |
| Wire & Clasp Bending Pliers       | 170         |
| Wire Bending Pliers               | 166         |
| West, Elevator                    | 50          |
| Wire Cutter                       | 165         |
| Woodson,                          | 98          |
| Young, Pliers                     | 168,174     |
| Zuricher, Measuring Instrument    | 143         |
| Zuricher, Gauge                   | 143         |