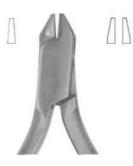

2663 Bird Beak Plier Maximum Bending Capacity: Wires up to .030"

2687 Fig. 60 13 cm, 5 1/8" Wire & Clasp Bending Pliers

2688 Fig. 60 13 cm, 5 1/8" Wire & Clasp Bending Pliers

**2690** 49 e 49 TC 14 cm, 5 ½" Band Removing Plier, short pad

2692 Fig. 84 14.5 cm, 5 3/4" Band pinshing & ligature locking plier, serrated

2694 BRACKET (Fig. 82) 13.5 cm, 5 1/4" Direct Bonding Bracket Remover

2689 Aderer (Fig. 57) 12 cm, 4 3/4" Wire & Clasp Bending Pliers

**2691** 50 e 50 TC 14 cm, 5 ½" Band Removing Plier, long pad

2693 Fig. 72 14 cm, 5 ½" Band pinshing & ligature locking plier, serrated

2695 BRACKET (Fig. 83) 13.5 cm, 5 1/4" Direct Bonding Bracket Remover