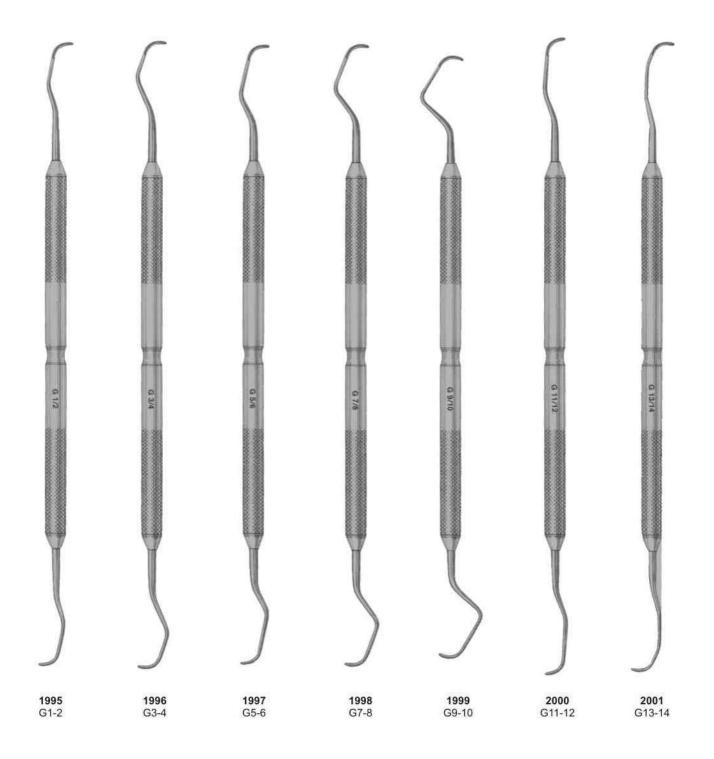

### Elevator

| G                           |             |
|-----------------------------|-------------|
| Gardner, Bone Chisels       | 132         |
| Gardner, Needle Holder      | 180         |
| Gardner, Rongeurs           | 178         |
| Gillies, Hook               | 164         |
| Gillies, Tweezers           | 151         |
| Goldman Fox , T.C. Scissors | 206         |
| Goldman Fox, Curettes       | 112,113     |
| Goldman Fox 14, Elevator    | 50          |
| Goldman Fox, knives         | 114         |
| Goslee, Pliers              | 175         |
| Gracey Curettes             | 108,109,116 |