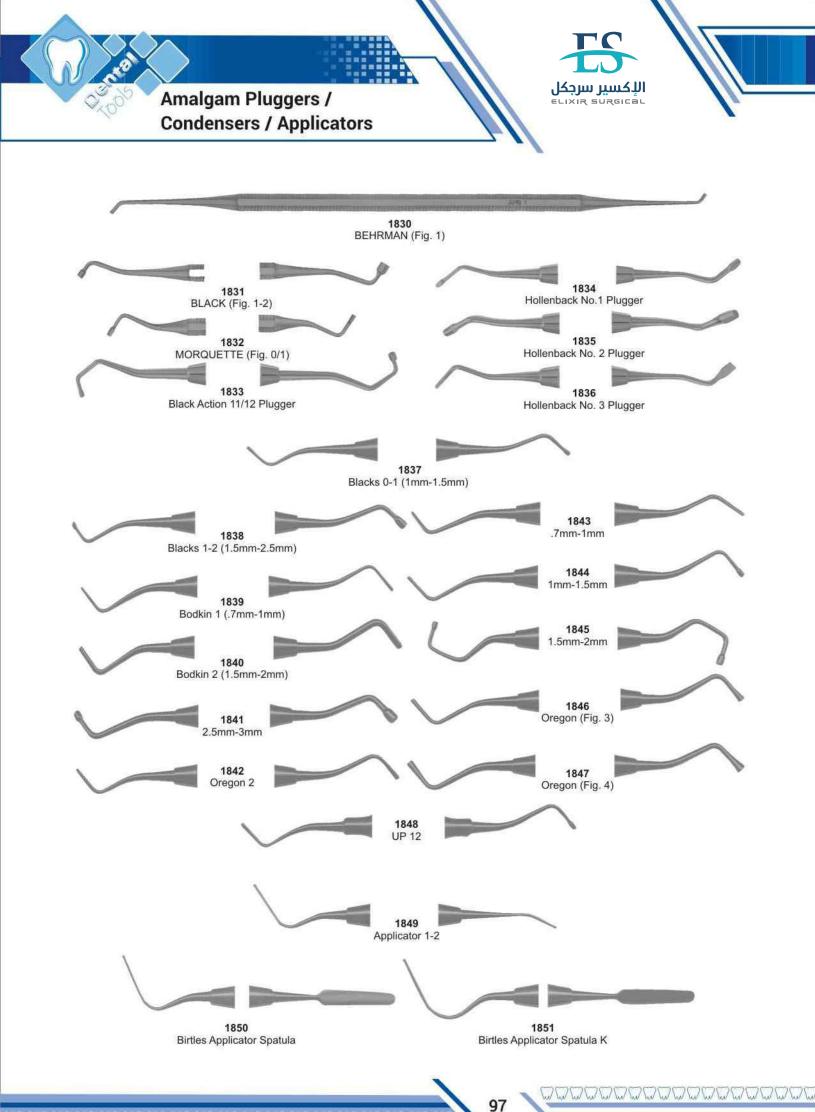

2



1344 CRYER Fig. 27



1345 CRYER Fig. 28



CRYER Fig. 27S

1347 CRYER Fig. 28S



1341 CRYER Fig. 3

**1348** SELDIN Fig. 2



**1349** SELDIN Fig. 3



**1350** SELDIN Fig. 4L



1351 SELDIN Fig. 4R





1353 SELDIN Fig. 1R









1383 IS-CRYER

1388 COUPLAND Fig. 2

1389 COUPLAND Fig. 3

































KOPP Fig. 31

KOPP Fig. 32

KOPP Fig. 33

KOPP Fig. 34

KOPP Fig. 44







Root Elevator, Plastic Handle, Set of 10 Pcs







- Scalpel Handles
- Mouth Mirrors and Handles
- $\langle \! \! \mathfrak{D} \! \! \rangle$  Explorer and Probes
- Endodontics
- Excavators



























Explorers Double Ended - Octagonal





## Explorers Double Ended Tactile Tone



< NDADADADADADADADADA



Explorers Single Ended - Octagonal





































, wwwwwwwwwwwwwwwwwwwwwww





























/ DABABBABABBABABABABA























<u>Comfort Grip</u> <u>Vinyl - Covered Insulating Handles</u>







































Martelli chirurgici Mallet























Mer ON

IIIIII

- Measuring Instruments
- Amalgam Guns & Carriers
- Retainers
- Rubber Dam Instruments
- Syringes
- < >> Tweezers
- Sterilizing & Lab. Instruments

















76D-24

76D-25

76D-27

76D-14A

14

76D-56





















- Endodontic Forceps
- (
  ) Tissue Forceps
- Retractors
- Mouth Gags























## 07 Section







Light Wire Cutter



2631 Wire Cutter



2632 Posterior Band Remover Long



2633 Posterior Band Remover Short



2634 Jarabak Plier



2635 **Distal End Cutter** Safety End Cutter



2