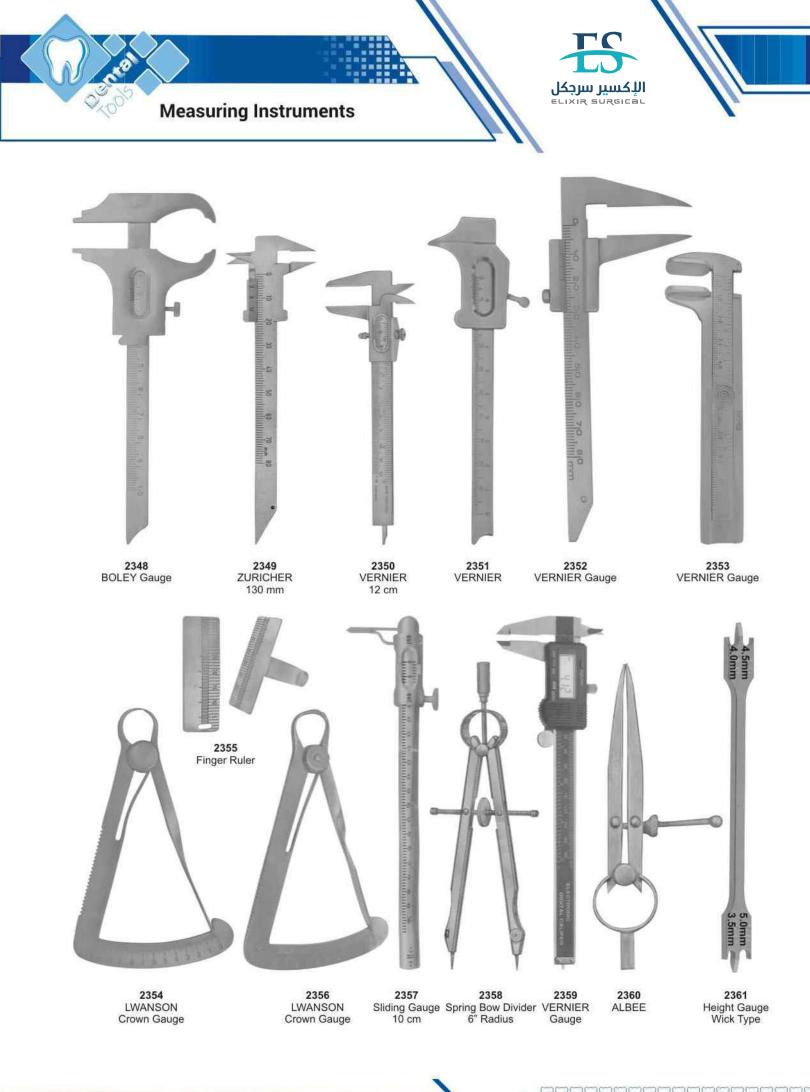

| Spreaders                         | 87          |
|-----------------------------------|-------------|
| Split Chisels,                    | 128         |
| Spring Bow Divider                | 143         |
| Standard, T.C. Scissors           | 201         |
| Standard, Tweezers                | 151         |
| Steiner, Pliers                   | 166         |
| Sterilizing & Lab Instruments     | 156         |
| Sterilizing Forceps,              | 163         |
| Stevens, Needle Holder            | 181         |
| Stevens, Scissors                 | 183         |
| Stille, Scissors                  | 185         |
| Stratte, T.C. Needle Holder       | 210         |
| Strip Holder Clips                | 146         |
| Syringes                          | 150         |
| Suction Tubes,                    | 140,142     |
| Sugarman, File                    | 114         |
| Toennis, Wire Cutting Pliers T.C. | 213         |
| Toennis-Adson, Scissors           | 184         |
| Toennis, Tissue Retractor         | 164         |
| Towel Clamps, Napkin Holders      | 159         |
| Tweed, Pliers                     | 168         |
| Telescope, Crown Plier            | 136         |
| Traymann, Crown Remover           | 128         |
| Universal , T.C. Scissors         | 207         |
| Universal, Pliers                 | 174         |
| Universal, Elevator               | 135         |
| Utility Plier                     | 165         |
| Vernier, Measuring Instruments    | 143         |
| Vernier Gauge                     | 143         |
| Wakefield, Bone Chisels           | 132         |
| Waldron, Pliers                   | 174         |
| Waldsachs, Pliers                 | 174         |
| Wangensteen, T.C. Forceps         | 208         |
| Warwick-James, Elevator           | 62          |
| Waugh, Tweezers                   | 151         |
| Wax & Modeling Carvers            | 120         |
| Wax & Plaster Knives              | 127         |
| Wax Carvers                       | 101         |
| Wax, Porcelain Instruments        | 118,119,121 |
| Webster, Needle Holder            | 180,209     |
| Weingart, Utility Pliers          | 167         |
| Weitlaner, Retractor              | 160         |
| West, Elevator                    | 50          |
| White, Rubber Dam Instrument      | 147         |
| White, Rubber Dain Instrument     | 147         |
| Wieder, Tongue Depressor          | 160         |
| Winter, Elevator                  | 65,69       |
| Wire & Clasp Bending Pliers       | 170         |
| Wire Bending Pliers               | 166         |
| West, Elevator                    | 50          |
| Wire Cutter                       | 165         |
| Woodson,                          | 98          |
| Young, Pliers                     | 168,174     |
| Zuricher, Measuring Instrument    | 143         |
| Zuricher, Gauge                   | 143         |