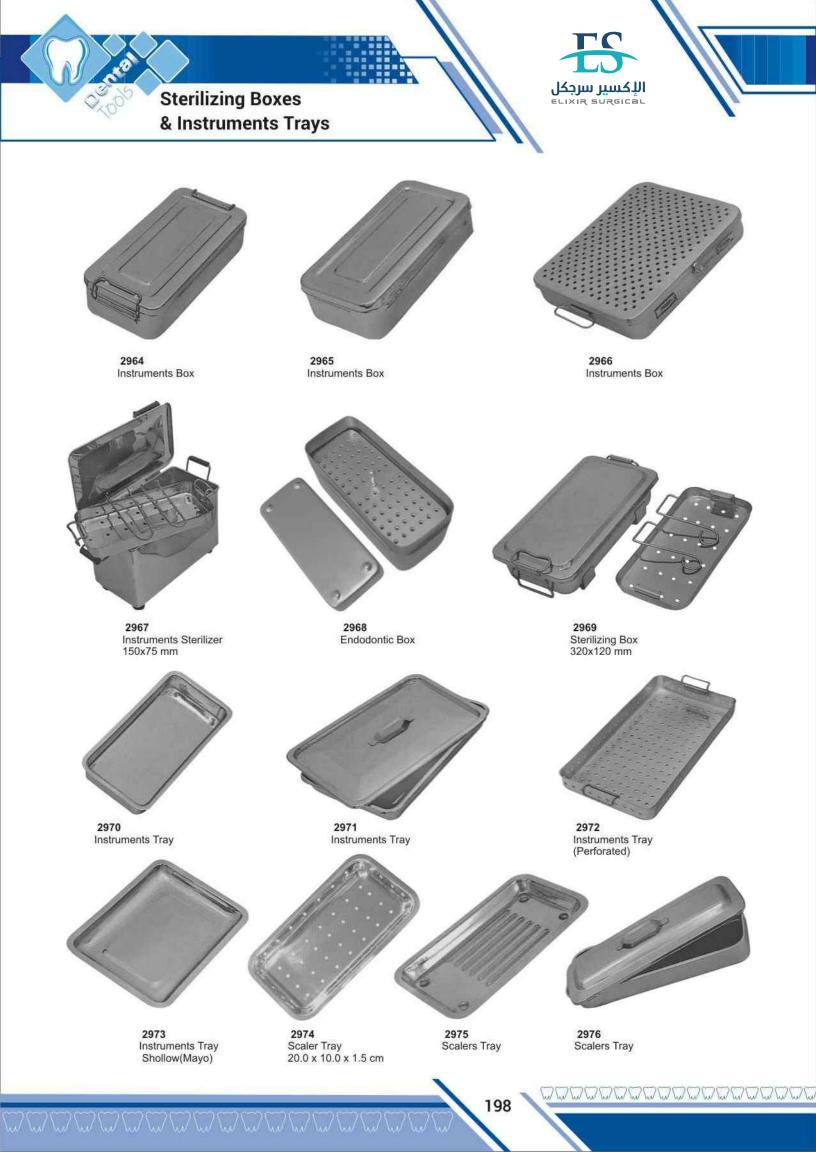

### Н

| Halsey, T.C. Needle Holder         | 209      |
|------------------------------------|----------|
| Handles                            | 72       |
| Hartman, Rongeurs                  | 179      |
| Hatchets                           | 95       |
| Heaney, T.C. Needle Holder         | 211      |
| Hegar, T.C. Needle Holder          | 209      |
| Hegar-Vescular, T.C. Needle Holder | 209      |
| Heidbrink, Elevator                | 64,67,69 |
| Heidbrink, Elevator                | 57       |
| Howard 9H, Elevator                | 52       |
| Height Gauge,                      | 143      |
| Hepp-Scheidle, T.C. Needle Holder  | 208      |
| Hlasted-Mosquito, Forceps          | 159      |
| Hoes                               | 95,125   |
| Hollow Wares                       | 196-200  |
| How, Pliers                        | 167,174  |
| Howard, Bone Files                 | 131      |
| Hylin, Elevator                    | 61       |