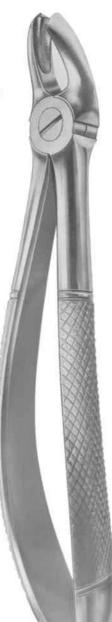

# Е

| Elevators                             | 51          |
|---------------------------------------|-------------|
| Endodontic Condensers                 | 86,87       |
| Ernert, Wax Knives                    | 126         |
| Excavators                            | 89-91       |
| Explorers                             | 80-82,91-94 |
| Extracting forceps (American Pattern) | 36-49       |
| Extracting forceps (English Pattern)  | 1-24        |
| Extracting forceps (fitting handle)   | 25-33       |
| Extracting forceps (For Children)     | 34          |