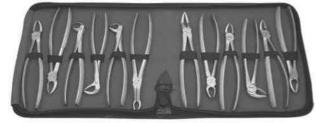

# D

| De Bakey, T.C. Forceps       | 207         |
|------------------------------|-------------|
| De Bakey, Scissors           | 184,186,206 |
| De Bakey, T.C. Needle Holder | 209         |
| De La Rosa, Pliers           | 169         |
| Deaver, Scissors             | 184         |
| Denhart, Mouth Gag           | 160         |
| Dental Implants Instruments  | 214,216     |
| Dental Instruments Sets      | 217         |
| Derf, Needle Holder          | 180         |
| Disposable Products          | 117         |
| Dr.Sader, Elevator           | 69          |
| Dressing Forceps             | 207         |
| Dean Scissors                | 186,205     |