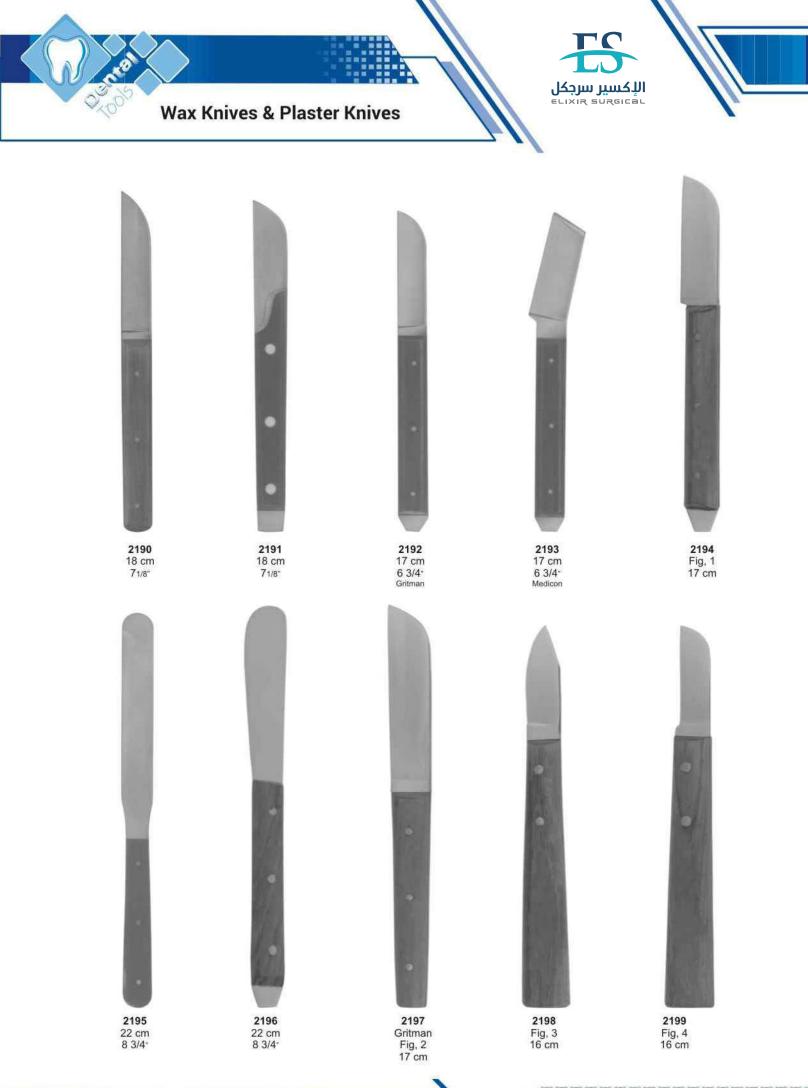

# F

| Fahnenstock, Wax Knives         | 126     |
|---------------------------------|---------|
| Files                           | 125     |
| Filling Instruments             | 106,107 |
| Fine, T.C. Scissors             | 206     |
| Finochietto, T.C. Needle Holder | 211     |
| Finochietto, T.C. Needle Holder | 211     |
| Fischer, Pliers                 | 175     |
| Flagg, Tweezers                 | 154     |
| Flohr, Elevator                 | 56      |
| Fomon, Tissue Retractor         | 164     |
| Freer, Elevator                 | 52      |
| Friedman, Rongeurs              | 178     |
| Furrer, Pliers                  | 174     |
| Film Hanger                     | 146     |
| Finger Cup                      | 197     |
| Flohr, Elevator                 | 57      |
| Freer                           | 15,16   |
|                                 |         |

| Spreaders                         | 87          |
|-----------------------------------|-------------|
| Split Chisels,                    | 128         |
| Spring Bow Divider                | 143         |
| Standard, T.C. Scissors           | 201         |
| Standard, Tweezers                | 151         |
| Steiner, Pliers                   | 166         |
| Sterilizing & Lab Instruments     | 156         |
| Sterilizing Forceps,              | 163         |
| Stevens, Needle Holder            | 181         |
| Stevens, Scissors                 | 183         |
| Stille, Scissors                  | 185         |
| Stratte, T.C. Needle Holder       | 210         |
| Strip Holder Clips                | 146         |
| Syringes                          | 150         |
| Suction Tubes,                    | 140,142     |
| Sugarman, File                    | 114         |
| Toennis, Wire Cutting Pliers T.C. | 213         |
| Toennis-Adson, Scissors           | 184         |
| Toennis, Tissue Retractor         | 164         |
| Towel Clamps, Napkin Holders      | 159         |
| Tweed, Pliers                     | 168         |
| Telescope, Crown Plier            | 136         |
| Traymann, Crown Remover           | 128         |
| Universal , T.C. Scissors         | 207         |
| Universal, Pliers                 | 174         |
| Universal, Elevator               | 135         |
| Utility Plier                     | 165         |
| Vernier, Measuring Instruments    | 143         |
| Vernier Gauge                     | 143         |
| Wakefield, Bone Chisels           | 132         |
| Waldron, Pliers                   | 174         |
| Waldsachs, Pliers                 | 174         |
| Wangensteen, T.C. Forceps         | 208         |
| Warwick-James, Elevator           | 62          |
| Waugh, Tweezers                   | 151         |
| Wax & Modeling Carvers            | 120         |
| Wax & Plaster Knives              | 127         |
| Wax Carvers                       | 101         |
| Wax, Porcelain Instruments        | 118,119,121 |
| Webster, Needle Holder            | 180,209     |
| Weingart, Utility Pliers          | 167         |
| Weitlaner, Retractor              | 160         |
| West, Elevator                    | 50          |
| White, Rubber Dam Instrument      | 147         |
| White, Rubber Dain Instrument     | 147         |
| Wieder, Tongue Depressor          | 160         |
| Winter, Elevator                  | 65,69       |
| Wire & Clasp Bending Pliers       | 170         |
| Wire Bending Pliers               | 166         |
| West, Elevator                    | 50          |
| Wire Cutter                       | 165         |
| Woodson,                          | 98          |
| Young, Pliers                     | 168,174     |
| Zuricher, Measuring Instrument    | 143         |
| Zuricher, Gauge                   | 143         |