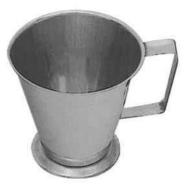

2986 Dressing Jar

2987 Irrigator(Douch Can)

199

2988 Measuring Jug

3253 Tooth Extracting Forceps Kit (Set of 12 pcs) Fig #: 1,7,13,17,18,51A,67A,73,74N,86,89,90

- Root Elevators Kit (Set of 9 pcs) A) Cross Bar Elevator #775/7 B) Cross Bar Elevator # 775/8