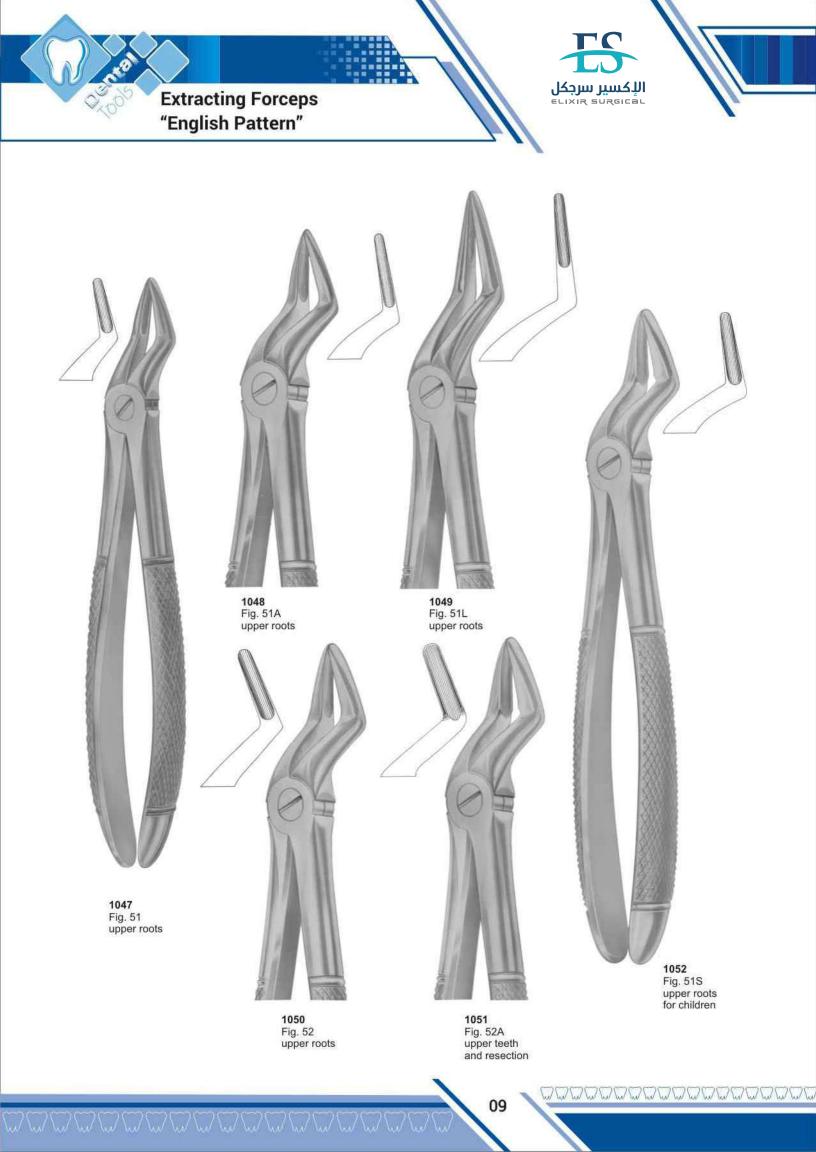

# Е

| Elevators                             | 51          |
|---------------------------------------|-------------|
| Endodontic Condensers                 | 86,87       |
| Ernert, Wax Knives                    | 126         |
| Excavators                            | 89-91       |
| Explorers                             | 80-82,91-94 |
| Extracting forceps (American Pattern) | 36-49       |
| Extracting forceps (English Pattern)  | 1-24        |
| Extracting forceps (fitting handle)   | 25-33       |
| Extracting forceps (For Children)     | 34          |