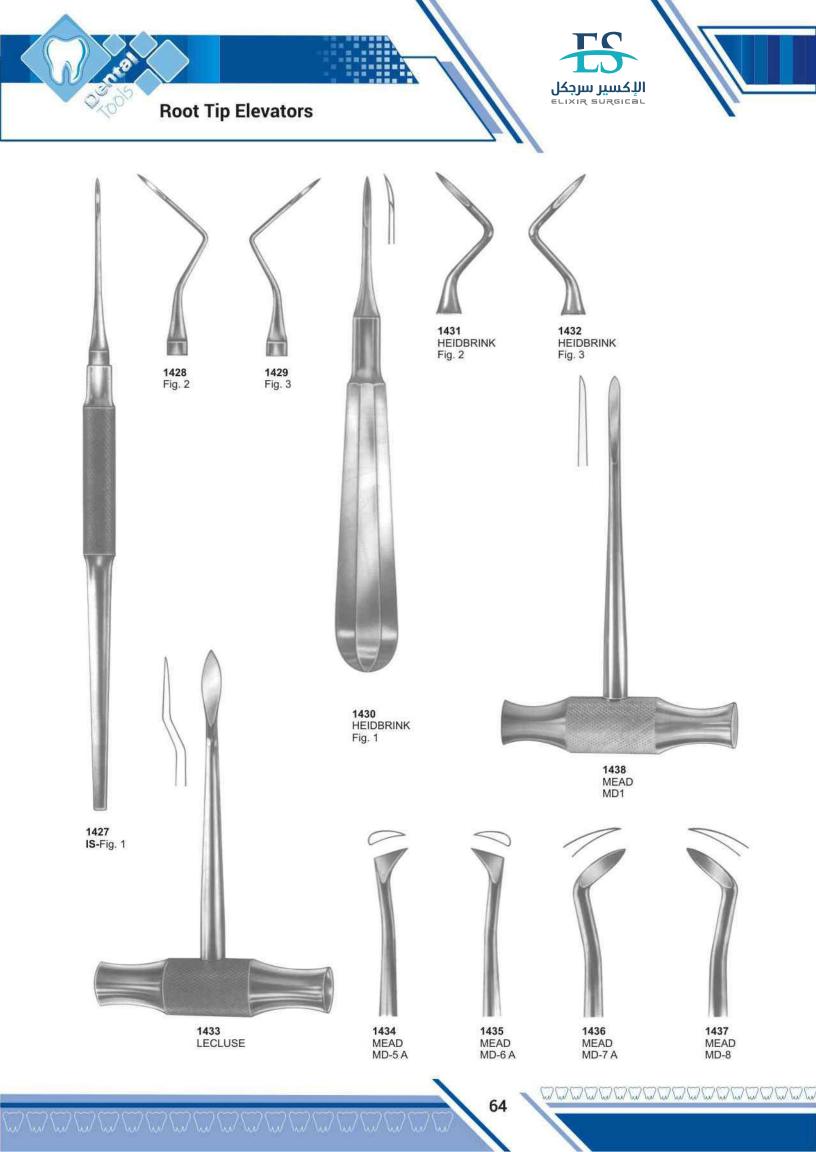

### Н

| Halsey, T.C. Needle Holder         | 209      |
|------------------------------------|----------|
| Handles                            | 72       |
| Hartman, Rongeurs                  | 179      |
| Hatchets                           | 95       |
| Heaney, T.C. Needle Holder         | 211      |
| Hegar, T.C. Needle Holder          | 209      |
| Hegar-Vescular, T.C. Needle Holder | 209      |
| Heidbrink, Elevator                | 64,67,69 |
| Heidbrink, Elevator                | 57       |
| Howard 9H, Elevator                | 52       |
| Height Gauge,                      | 143      |
| Hepp-Scheidle, T.C. Needle Holder  | 208      |
| Hlasted-Mosquito, Forceps          | 159      |
| Hoes                               | 95,125   |
| Hollow Wares                       | 196-200  |
| How, Pliers                        | 167,174  |
| Howard, Bone Files                 | 131      |
| Hylin, Elevator                    | 61       |

| Langenbeck, Retractor                                                                                            | 162         |
|------------------------------------------------------------------------------------------------------------------|-------------|
| Langenbeck, T.C. Needle Holder                                                                                   | 212         |
| Langer, Curettes                                                                                                 | 110,116     |
| Langhals, T.C. Needle Holder                                                                                     | 212         |
| Lecluse, Elevator                                                                                                | 65          |
| Lessmann, Wax Knives                                                                                             | 126         |
| Lexer, T.C. Scissors                                                                                             | 202         |
| Lichtenberg, T.C. Needle Holder                                                                                  | 212         |
| Ligature , T.C. Scissors                                                                                         | 207         |
| Lip & Cheek Retractors                                                                                           | 161,162     |
| Lister, Scissors                                                                                                 | 184         |
| Littauer, Scissors                                                                                               | 186         |
| Littler, Scissors                                                                                                | 184         |
| Locklin, Scissors                                                                                                | 186         |
| London Hospital, Elevator                                                                                        | 62          |
| London-College, Tweezers                                                                                         | 154,155     |
| Lucae, T.C. Forceps                                                                                              | 212         |
| Luehty-Beck, T.C. Needle Holder                                                                                  | 143         |
| Lwanson, Crown Gauge                                                                                             | 186.205     |
| Lagrange, Scissors<br>Littaure, Scissors                                                                         | 186,205     |
| and the second | 143         |
| Lwanson, Crown Gauge                                                                                             | 145         |
| M                                                                                                                |             |
| Martin, T.C. Needle Holder                                                                                       | 210         |
| Mathieu, Needle Holder                                                                                           | 181,211     |
| Mathieu-Kosher, T.C. Needle Holder                                                                               | 211         |
| Mathieu-Ryder, T.C. Needle Holder                                                                                | 212         |
| Mathieu-Vescular, T.C. Needle Holder                                                                             | 211         |
| Mayo Harrington, T.C. Scissors                                                                                   | 205         |
| Mayo, Scissors                                                                                                   | 185,204     |
| Mayo-Hegar, Needle Holder                                                                                        | 181         |
| Mayo-Hegar, T.C. Needle Holder                                                                                   | 209         |
| Mayo-Lexer, T.C. Scissors                                                                                        | 202         |
| Mayo-Stille, T.C. Scissors                                                                                       | 202         |
| Mayo-Stille Scissors                                                                                             | 185         |
| Mc Kellops, Pliers                                                                                               | 175         |
| Mccalls, Curettes                                                                                                | 110,111,116 |
| Mcindoe, Tweezers                                                                                                | 151         |
| Mead, Bone Mallets                                                                                               | 133         |
| Mead, Elevator                                                                                                   | 64          |
| Mead, Rongeurs                                                                                                   | 179         |
| Meriam , T.C. Forceps                                                                                            | 207         |
| Meriam, Tweezers                                                                                                 | 153,155     |
| Metzenbaum Fino, T.C. Scissors                                                                                   | 203,204     |
| Metzenbaum, Scissors                                                                                             | 185,203     |
| Micro Surgery Set                                                                                                | 182         |
| Micro-Adson, Tweezers                                                                                            | 151         |
| Micro-Friedman, Rongeurs                                                                                         | 178         |
| Middledorpf Retractor                                                                                            | 162         |
| Miller, Articulating Forceps                                                                                     | 147         |
| Miller, Bone Files                                                                                               | 130         |
| Mini-Blumenthan, Rongeurs                                                                                        | 176         |
| Molt, Elevator                                                                                                   | 50          |
| Molt, Mouth Gag                                                                                                  | 160         |
| Molt 9, Elevator                                                                                                 | 50          |
| Morrison, Elevator                                                                                               | 56          |
| Mouth Mirrors with Handles                                                                                       | 73          |
| MSY, Pliers<br>Muller Claus, Wire Cutting Pliere T.C.                                                            | 175         |
| Mullar Claus, Wire Cutting Pliers T.C.                                                                           | 213         |
| N                                                                                                                |             |