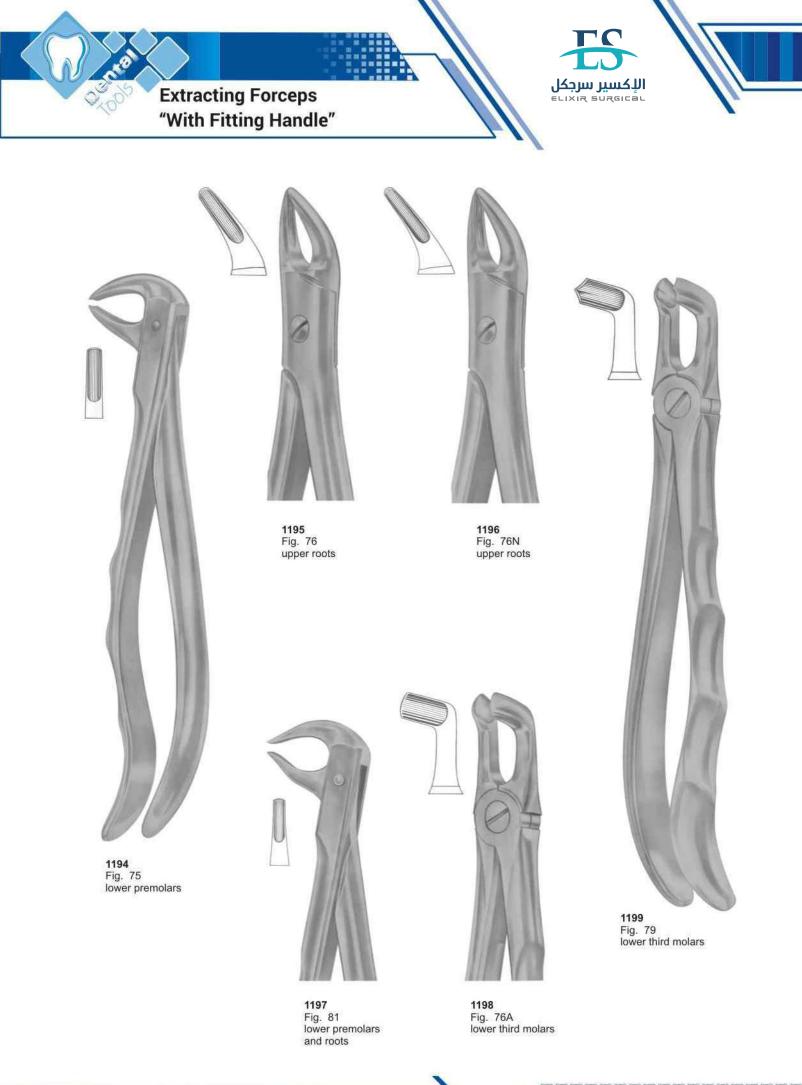

1073 Fig. 74M lower roots

1074 Fig. 74N lower roots

1075 Fig. 74XN lower roots and crowded incisors

1078 Fig. 76N upper roots

1076 Fig. 75 lower premolars 1077 Fig. 76 upper roots

1079 Fig. 76S upper roots

1080 Fig. 79 lower third molars

1081 Fig. 79A lower third molars

1082 Fig. 81 lower premolars and roots

1083 Fig. 86A lower molars

1084 Fig. 86B lower molars

1085 Fig. 86C lower molars

1086 Fig. 87 lower molars