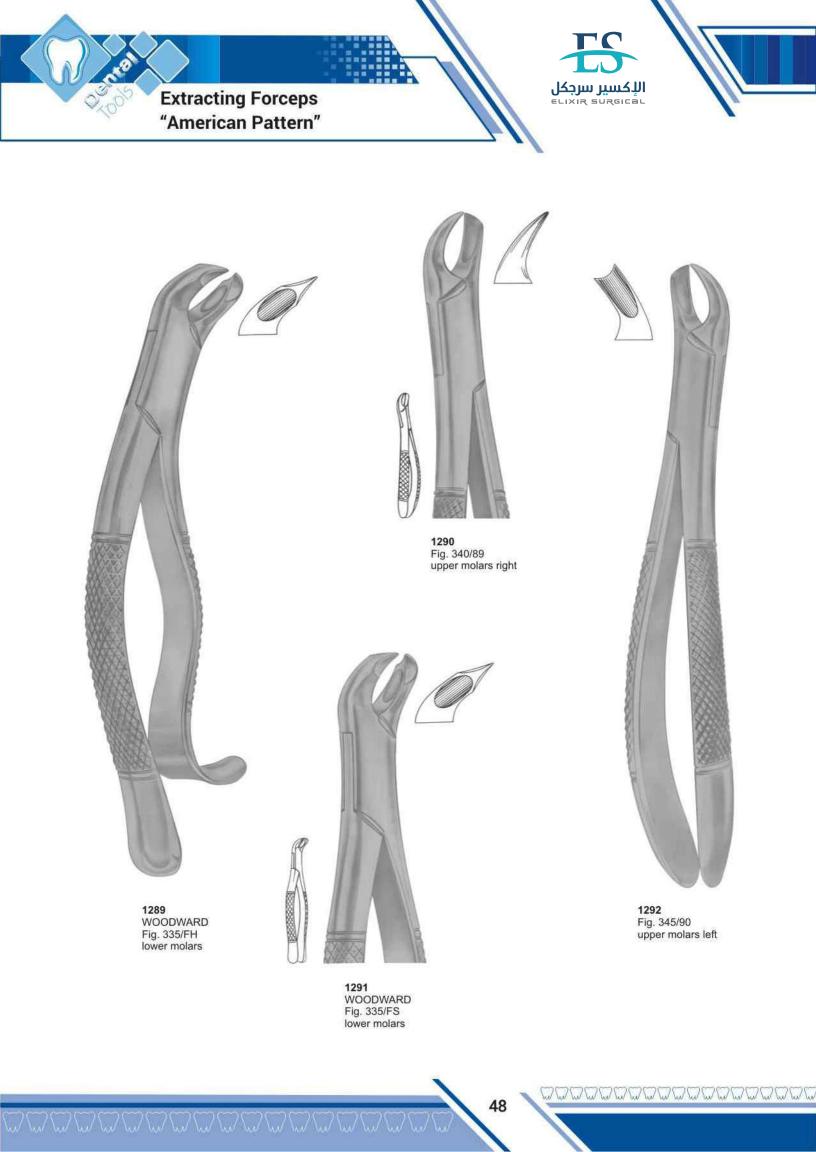

# Е

| Elevators                             | 51          |
|---------------------------------------|-------------|
| Endodontic Condensers                 | 86,87       |
| Ernert, Wax Knives                    | 126         |
| Excavators                            | 89-91       |
| Explorers                             | 80-82,91-94 |
| Extracting forceps (American Pattern) | 36-49       |
| Extracting forceps (English Pattern)  | 1-24        |
| Extracting forceps (fitting handle)   | 25-33       |
| Extracting forceps (For Children)     | 34          |