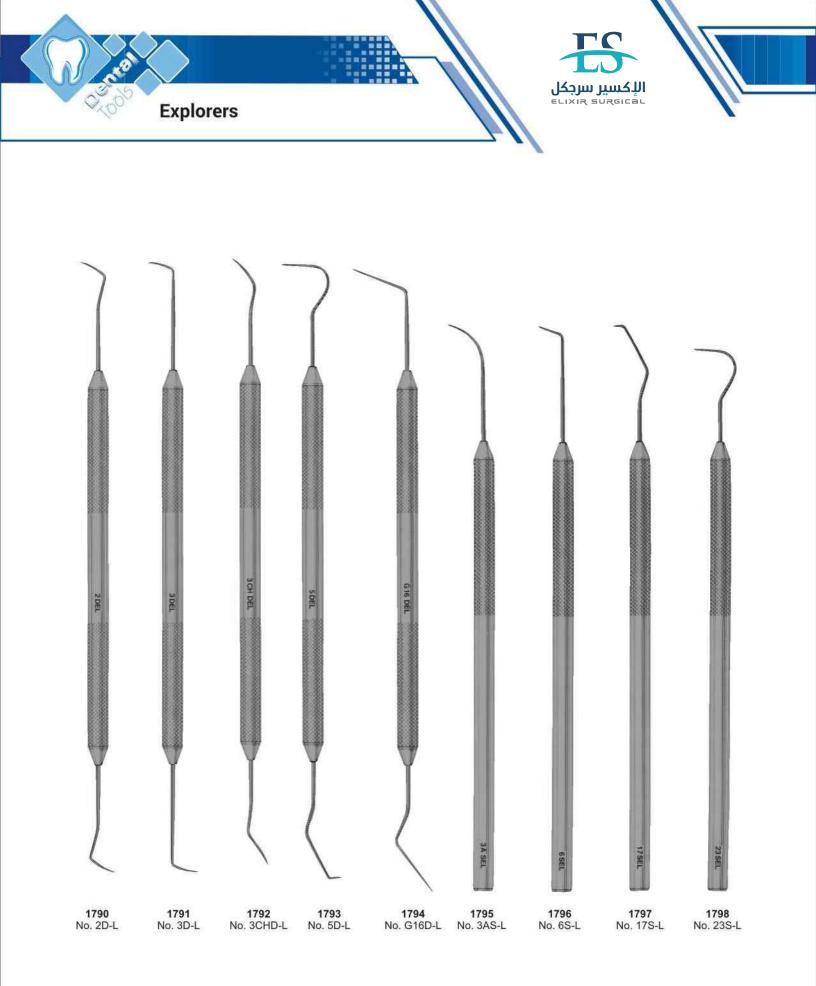

# Е

| Elevators                             | 51          |
|---------------------------------------|-------------|
| Endodontic Condensers                 | 86,87       |
| Ernert, Wax Knives                    | 126         |
| Excavators                            | 89-91       |
| Explorers                             | 80-82,91-94 |
| Extracting forceps (American Pattern) | 36-49       |
| Extracting forceps (English Pattern)  | 1-24        |
| Extracting forceps (fitting handle)   | 25-33       |
| Extracting forceps (For Children)     | 34          |

# I

| Implants Instruments          | 137-141 |
|-------------------------------|---------|
| Impression Trays              | 187-193 |
| Iris Scissors                 | 183     |
| Ivory, Rubber Dam Instruments | 147     |