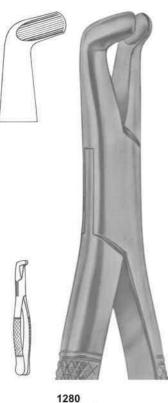

# Е

| Elevators                             | 51          |
|---------------------------------------|-------------|
| Endodontic Condensers                 | 86,87       |
| Ernert, Wax Knives                    | 126         |
| Excavators                            | 89-91       |
| Explorers                             | 80-82,91-94 |
| Extracting forceps (American Pattern) | 36-49       |
| Extracting forceps (English Pattern)  | 1-24        |
| Extracting forceps (fitting handle)   | 25-33       |
| Extracting forceps (For Children)     | 34          |