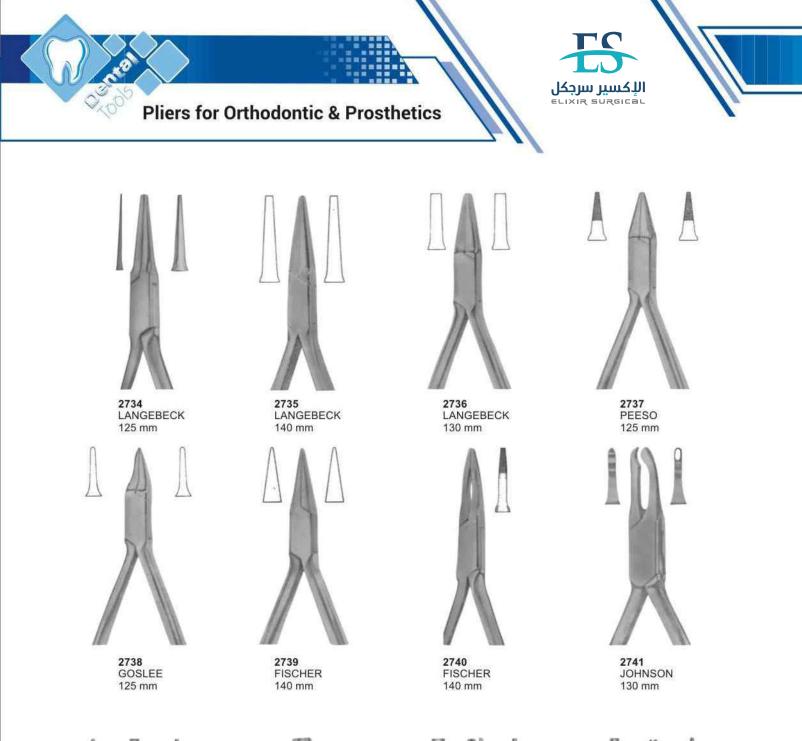

## **Orthodontic Pliers**

2651 How Plier-Titanium Alloy With special coated beaks

2652 How Plier Tipes are 1/8"(3.2mm) diameter

2653 How Plier Tipes are 1/8"(3.2mm) diameter

2654 How Plier-Small Tipes are 3/32"(2.4mm) diameter

2658 Weingart Utility Plier

2655 How Plier-Offset Tipes are 1/8"(3.2mm) diameter

2659 Weingart Utility Plier

2656 Weingart Utility Plier -Titanium Alloy with special coated beaks

2660 Weingart Utility Plier

2657 Weingart Utility Plier New type of the Weingart Utility Plier designed for a more precise operation.

2661 Bird Beak Plier With Cutter Maximum Bending & Cutting Capacity: Wires up to .032"

2662 Bird Beak Plier Maximum Bending Capacity: Wires up to .032"

2663 Bird Beak Plier Maximum Bending Capacity: Wires up to .030"

2687 Fig. 60 13 cm, 5 1/8" Wire & Clasp Bending Pliers

2688 Fig. 60 13 cm, 5 1/8" Wire & Clasp Bending Pliers

**2690** 49 e 49 TC 14 cm, 5 ½" Band Removing Plier, short pad

2692 Fig. 84 14.5 cm, 5 3/4" Band pinshing & ligature locking plier, serrated

2694 BRACKET (Fig. 82) 13.5 cm, 5 1/4" Direct Bonding Bracket Remover

2689 Aderer (Fig. 57) 12 cm, 4 3/4" Wire & Clasp Bending Pliers

**2691** 50 e 50 TC 14 cm, 5 ½" Band Removing Plier, long pad

2693 Fig. 72 14 cm, 5 ½" Band pinshing & ligature locking plier, serrated

2695 BRACKET (Fig. 83) 13.5 cm, 5 1/4" Direct Bonding Bracket Remover