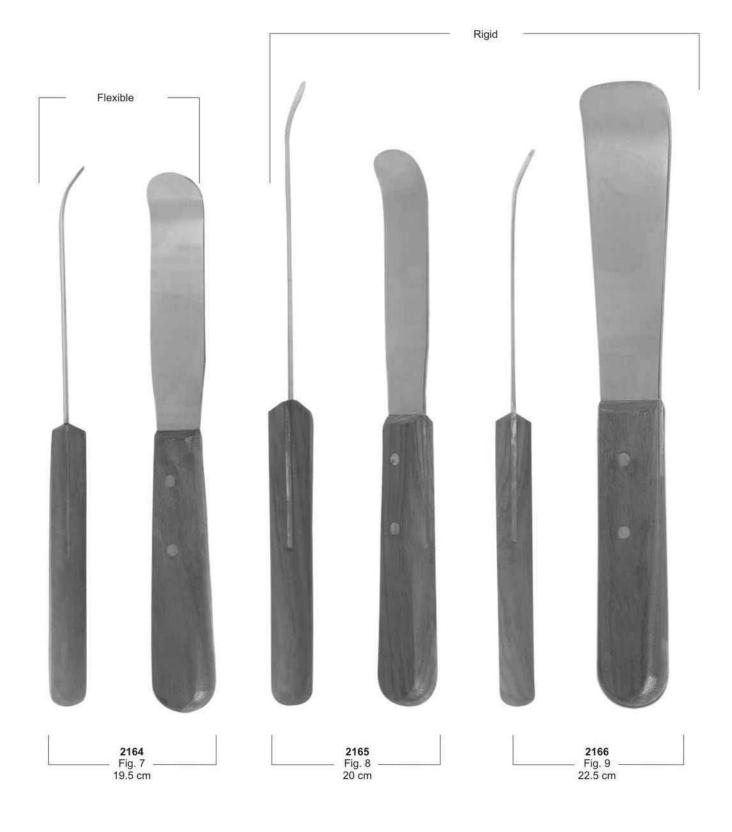

| Cleveland, Rongeurs           | 177,178     |
|-------------------------------|-------------|
| College, Tweezers             | 152,154     |
| Collier, Needle Holder        | 180         |
| Collin, Retractor             | 162         |
| Columbia, Curettes            | 110,111,116 |
| Composite Placement           | 104,105     |
| Con Scodellino, Wax Knives    | 126         |
| Cord Packers                  | 95          |
| Cottle, Scissors              | 184         |
| Coupland, Elevator            | 58          |
| Crane-Kaplan                  | 128         |
| Crile, Forceps                | 157         |
| Crile, Needle Holder          | 181         |
| Crile-Wood, Needle Holder     | 180         |
| Crown Instruments             | 135.136     |
| Crown Removers                | 134,135     |
| Crown Shell, Pliers           | 166         |
| Cryer, Elevator               | 55,58,69    |
| Cushing , T.C. Forceps        | 207         |
| Cushing, Tweezers             | 151         |
| Cushing-Taylor , T.C. Forceps | 207         |
|                               |             |