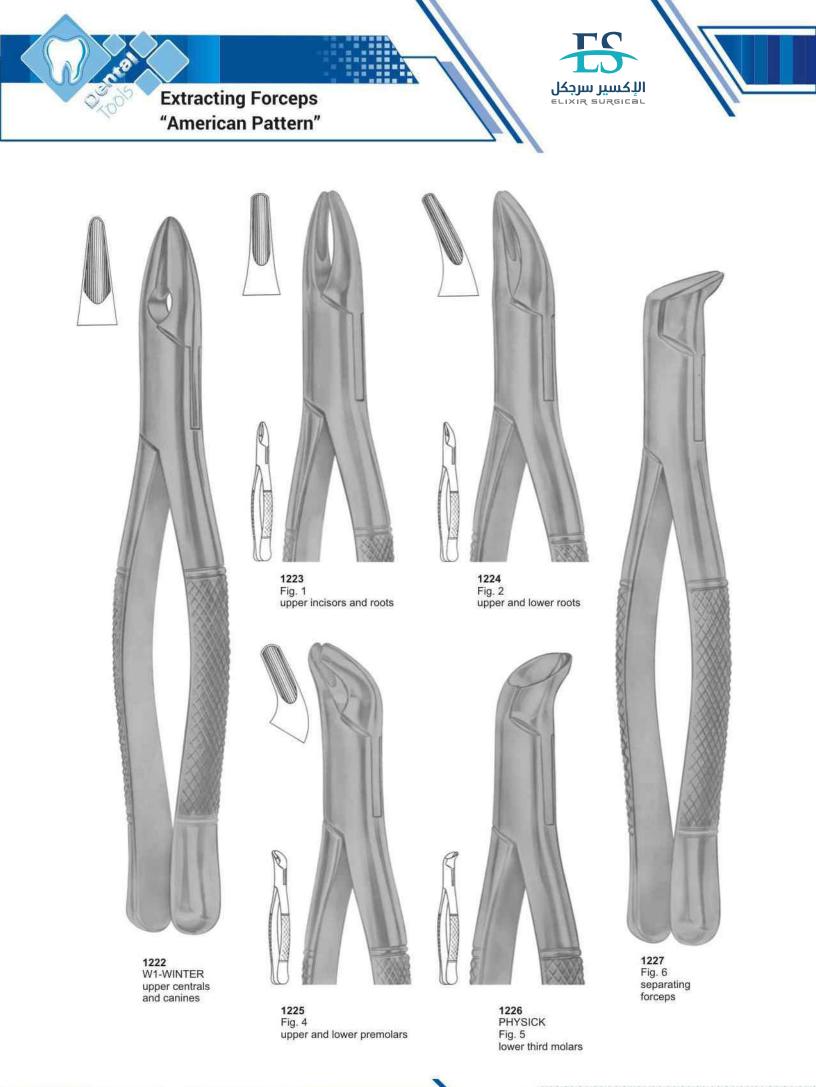

# Е

| Elevators                             | 51          |
|---------------------------------------|-------------|
| Endodontic Condensers                 | 86,87       |
| Ernert, Wax Knives                    | 126         |
| Excavators                            | 89-91       |
| Explorers                             | 80-82,91-94 |
| Extracting forceps (American Pattern) | 36-49       |
| Extracting forceps (English Pattern)  | 1-24        |
| Extracting forceps (fitting handle)   | 25-33       |
| Extracting forceps (For Children)     | 34          |