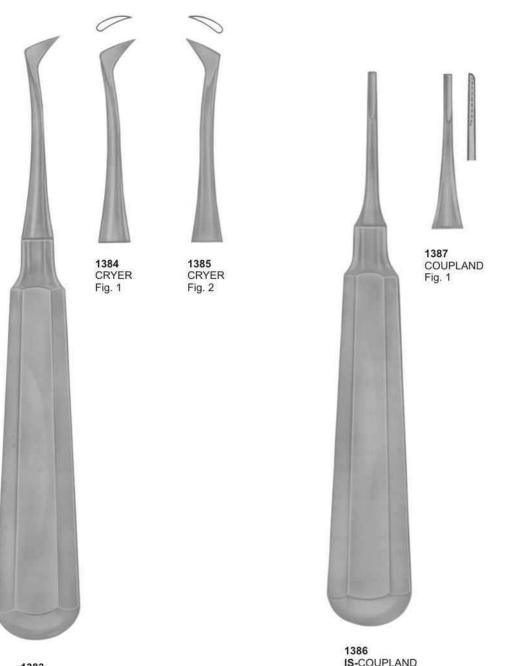

| Cleveland, Rongeurs           | 177,178     |
|-------------------------------|-------------|
| College, Tweezers             | 152,154     |
| Collier, Needle Holder        | 180         |
| Collin, Retractor             | 162         |
| Columbia, Curettes            | 110,111,116 |
| Composite Placement           | 104,105     |
| Con Scodellino, Wax Knives    | 126         |
| Cord Packers                  | 95          |
| Cottle, Scissors              | 184         |
| Coupland, Elevator            | 58          |
| Crane-Kaplan                  | 128         |
| Crile, Forceps                | 157         |
| Crile, Needle Holder          | 181         |
| Crile-Wood, Needle Holder     | 180         |
| Crown Instruments             | 135.136     |
| Crown Removers                | 134,135     |
| Crown Shell, Pliers           | 166         |
| Cryer, Elevator               | 55,58,69    |
| Cushing , T.C. Forceps        | 207         |
| Cushing, Tweezers             | 151         |
| Cushing-Taylor , T.C. Forceps | 207         |
|                               |             |

# Е

| Elevators                             | 51          |
|---------------------------------------|-------------|
| Endodontic Condensers                 | 86,87       |
| Ernert, Wax Knives                    | 126         |
| Excavators                            | 89-91       |
| Explorers                             | 80-82,91-94 |
| Extracting forceps (American Pattern) | 36-49       |
| Extracting forceps (English Pattern)  | 1-24        |
| Extracting forceps (fitting handle)   | 25-33       |
| Extracting forceps (For Children)     | 34          |