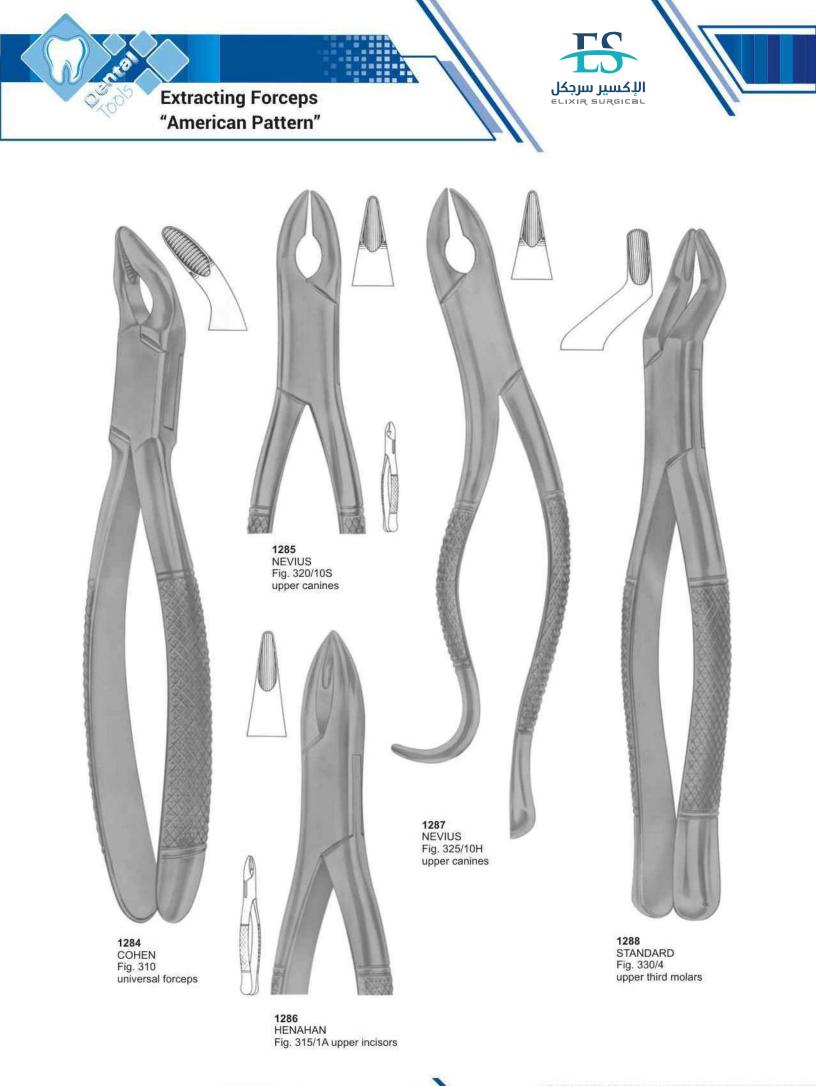

# Е

| Elevators                             | 51          |
|---------------------------------------|-------------|
| Endodontic Condensers                 | 86,87       |
| Ernert, Wax Knives                    | 126         |
| Excavators                            | 89-91       |
| Explorers                             | 80-82,91-94 |
| Extracting forceps (American Pattern) | 36-49       |
| Extracting forceps (English Pattern)  | 1-24        |
| Extracting forceps (fitting handle)   | 25-33       |
| Extracting forceps (For Children)     | 34          |