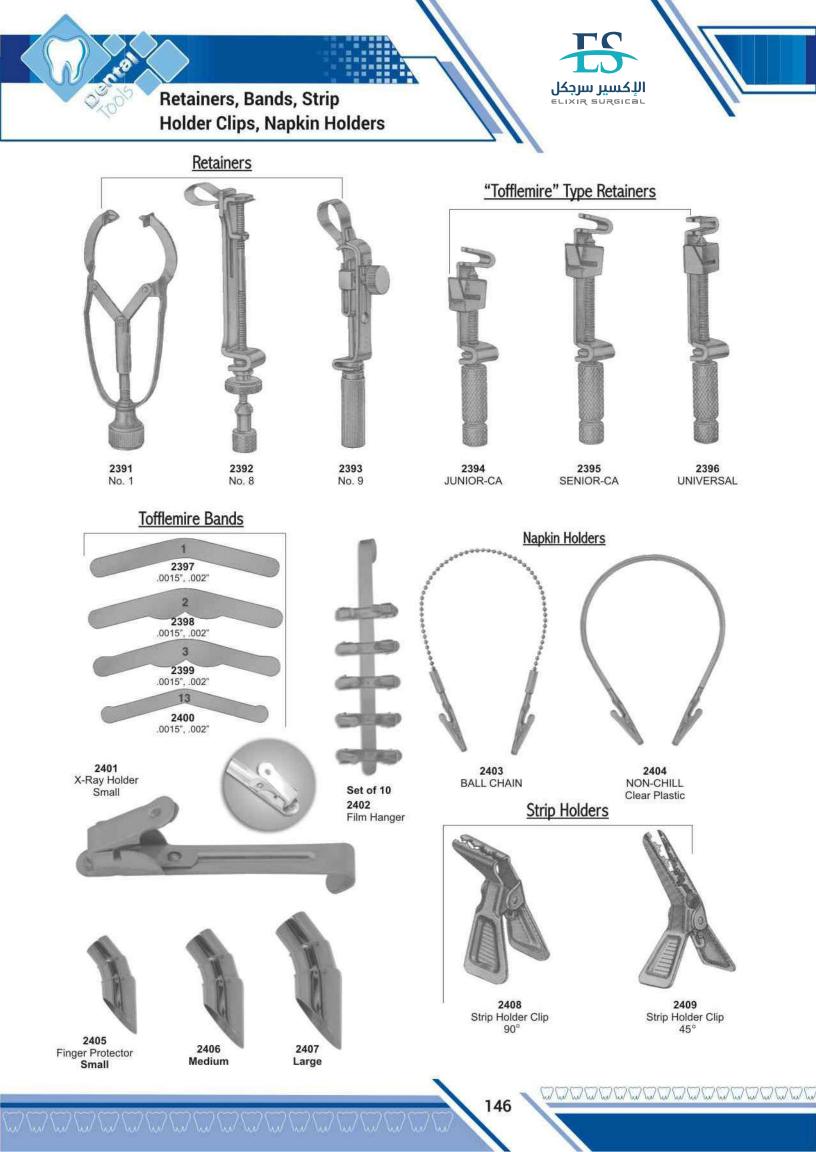

154

175

| Nance, Pliers               | 168,169,174 |
|-----------------------------|-------------|
| Napkin Holders              | 146         |
| Neivert, Needle Holder      | 180         |
| Nelson-Metzenbaum, Scissors | 185         |
| Non Chill                   | 146         |
|                             |             |

| Spreaders                         | 87          |
|-----------------------------------|-------------|
| Split Chisels,                    | 128         |
| Spring Bow Divider                | 143         |
| Standard, T.C. Scissors           | 201         |
| Standard, Tweezers                | 151         |
| Steiner, Pliers                   | 166         |
| Sterilizing & Lab Instruments     | 156         |
| Sterilizing Forceps,              | 163         |
| Stevens, Needle Holder            | 181         |
| Stevens, Scissors                 | 183         |
| Stille, Scissors                  | 185         |
| Stratte, T.C. Needle Holder       | 210         |
| Strip Holder Clips                | 146         |
| Syringes                          | 150         |
| Suction Tubes,                    | 140,142     |
| Sugarman, File                    | 114         |
| Toennis, Wire Cutting Pliers T.C. | 213         |
| Toennis-Adson, Scissors           | 184         |
| Toennis, Tissue Retractor         | 164         |
| Towel Clamps, Napkin Holders      | 159         |
| Tweed, Pliers                     | 168         |
| Telescope, Crown Plier            | 136         |
| Traymann, Crown Remover           | 128         |
| Universal , T.C. Scissors         | 207         |
| Universal, Pliers                 | 174         |
| Universal, Elevator               | 135         |
| Utility Plier                     | 165         |
| Vernier, Measuring Instruments    | 143         |
| Vernier Gauge                     | 143         |
| Wakefield, Bone Chisels           | 132         |
| Waldron, Pliers                   | 174         |
| Waldsachs, Pliers                 | 174         |
| Wangensteen, T.C. Forceps         | 208         |
| Warwick-James, Elevator           | 62          |
| Waugh, Tweezers                   | 151         |
| Wax & Modeling Carvers            | 120         |
| Wax & Plaster Knives              | 127         |
| Wax Carvers                       | 101         |
| Wax, Porcelain Instruments        | 118,119,121 |
| Webster, Needle Holder            | 180,209     |
| Weingart, Utility Pliers          | 167         |
| Weitlaner, Retractor              | 160         |
| West, Elevator                    | 50          |
| White, Rubber Dam Instrument      | 147         |
| White, Rubber Dain Instrument     | 147         |
| Wieder, Tongue Depressor          | 160         |
| Winter, Elevator                  | 65,69       |
| Wire & Clasp Bending Pliers       | 170         |
| Wire Bending Pliers               | 166         |
| West, Elevator                    | 50          |
| Wire Cutter                       | 165         |
| Woodson,                          | 98          |
| Young, Pliers                     | 168,174     |
| Zuricher, Measuring Instrument    | 143         |
| Zuricher, Gauge                   | 143         |