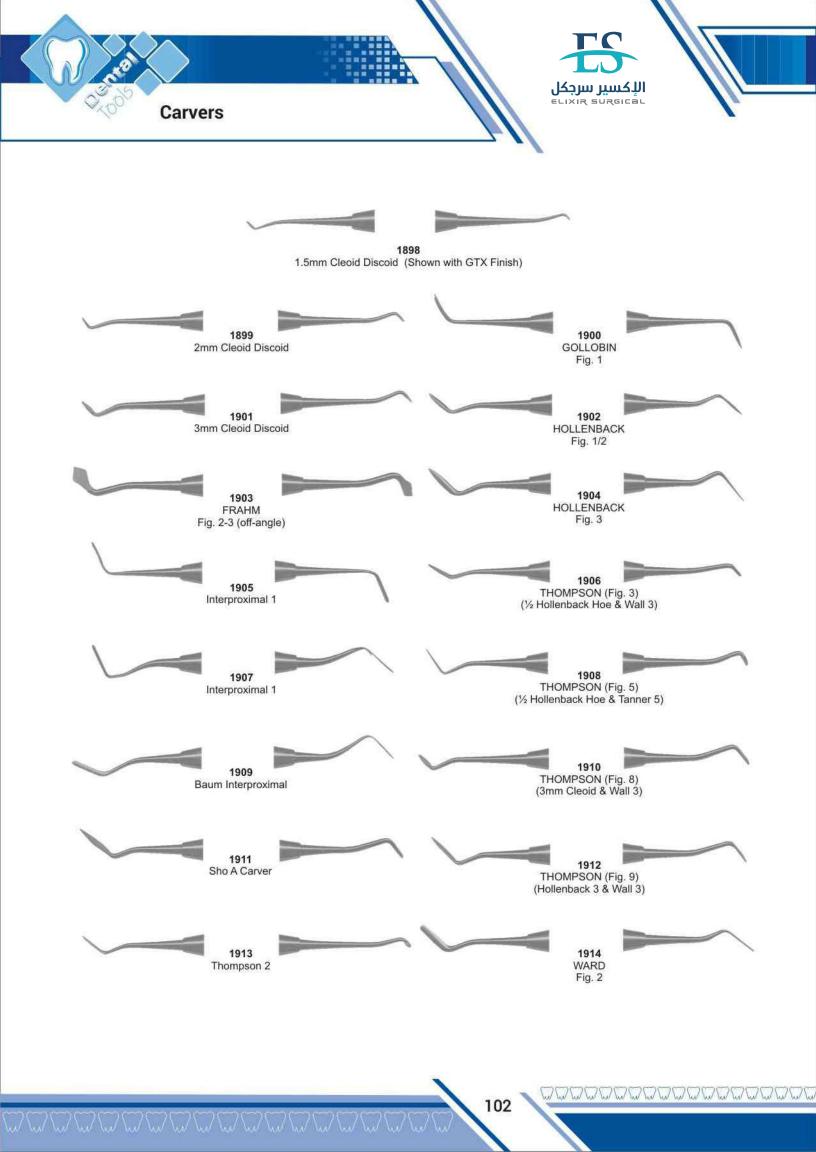

3262 Titanium Coated Filling Instruments (Set of 6 pcs)

| A                                     |                        |
|---------------------------------------|------------------------|
| Adams, Pliers                         | 174                    |
| Aderer, Pliers                        | 174                    |
| Adson, Forceps                        | 158,207                |
| Adson, Tweezers                       | 151                    |
| Ainsworth, Rubber Dam Punch           | 147                    |
| Albee                                 | 143                    |
| Albrecht, Tweezers                    | 155                    |
| Allen, Tweezers                       | 155                    |
| Allis, Tissue Forceps                 | 158                    |
| Amalgam Applicators                   | 97                     |
| Amalgam Condensers                    | 97                     |
| Amalgam Pluggers                      | 97                     |
| Amalgam Carriers                      | 145<br>145             |
| Amalgam Guns<br>Andresen, Pliers      | 145                    |
| Andrews, Tongue Depressor             | 160                    |
| Angle, Pliers                         | 169,174                |
| Apical, Elevator                      | 57,63                  |
| Arruga, T.C. Needle Holder            | 208,209                |
| Articulators                          | 194-195                |
| Aspirating Syringes                   | 149                    |
| Allen 9A, Elevator                    | 50                     |
| P                                     |                        |
| В                                     |                        |
| Baby-Allis, Tissue Forceps            | 158                    |
| Band Removing Pliers                  | 170                    |
| Bane, Rongeurs                        | 179                    |
| Barnhart, Curettes                    | 110,116                |
| Barry, Elevator                       | 66,69                  |
| Baum Gartner, Needle Holder           | 180,211                |
| Bee Be, Scissors                      | 186                    |
| Bein, Elevator                        | 54,61                  |
| Beyer, Rongeurs<br>Bird Beak Pliers   | 179<br>167             |
| Blumenthan, Rongeurs                  | 176                    |
| Boley Gauge                           | 143                    |
| Bone Curettes                         | 129                    |
| Boynton, Needle Holder                | 181                    |
| Bozemann-Wertheim, T.C. Needle Holder | 210                    |
| Bracket, Pliers                       | 170                    |
| Brewer, Rubber Dam Instruments        | 147                    |
| Brown, Tissue Forceps                 | 158                    |
| Brown-Adson, Tissue Forceps           | 158                    |
| Bruns, T.C. Scissors                  | 203                    |
| Buchs, Retractor                      | 162                    |
| Burnishers                            | 99-100                 |
| Ball Chain                            | 146                    |
| Boley Gauge,                          | 143                    |
| Bone Gauge,                           | 144                    |
| Bone Mill Forcep,                     | 139                    |
| Bone Pluggers,<br>Bracket Gauge       | 140<br>144             |
| Bracket, Gauge<br>Buser, Elevator     | 52                     |
|                                       | 02                     |
| C                                     |                        |
| Carvers                               | 102 102                |
| Castroviejo, Needle Holder            | 102,103<br>181,208,209 |
| Castroviejo, scissors                 | 181,208,209            |
| Castroviejo, Gauge                    | 144                    |
| Castroviejo, Sclerer Marker           | 144                    |
| Cement Instruments                    | 118,119,121            |
| Cement Spatulas                       | 120,122                |
| Chisels                               | 103                    |
| Chompret, Elevator                    | 63                     |
| and the second second second second   |                        |