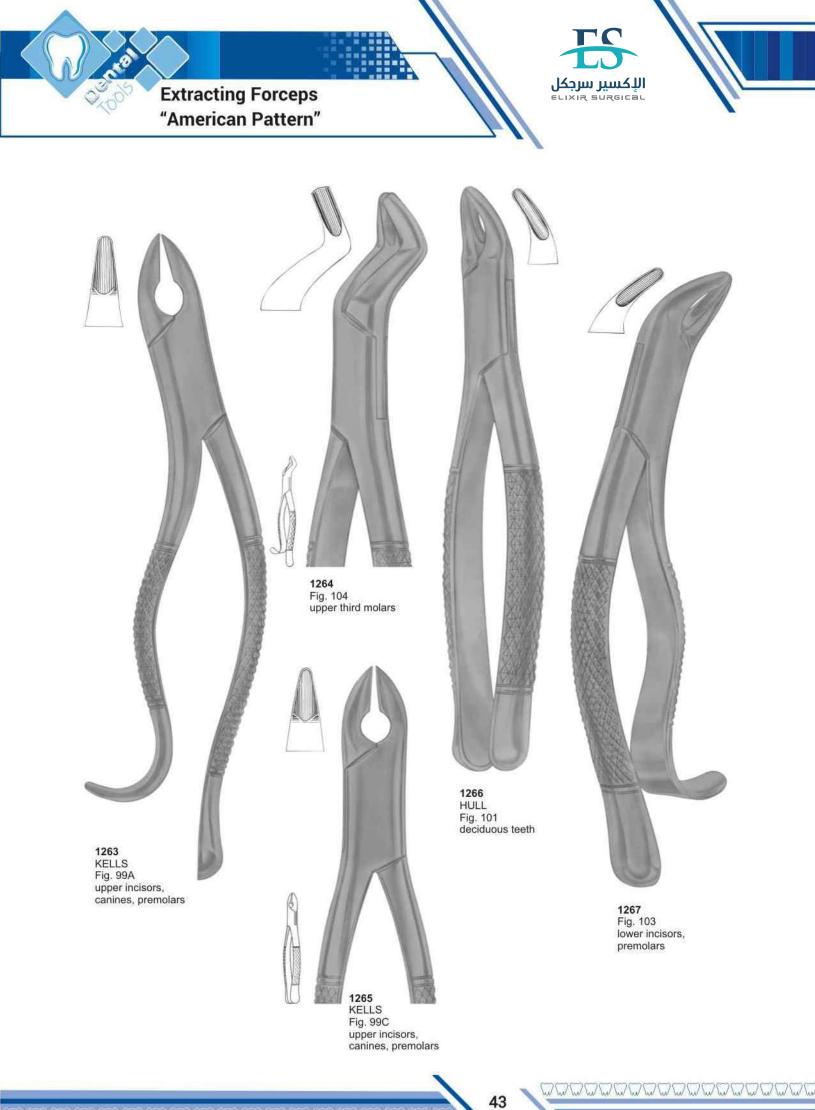

# Е

| Elevators                             | 51          |
|---------------------------------------|-------------|
| Endodontic Condensers                 | 86,87       |
| Ernert, Wax Knives                    | 126         |
| Excavators                            | 89-91       |
| Explorers                             | 80-82,91-94 |
| Extracting forceps (American Pattern) | 36-49       |
| Extracting forceps (English Pattern)  | 1-24        |
| Extracting forceps (fitting handle)   | 25-33       |
| Extracting forceps (For Children)     | 34          |