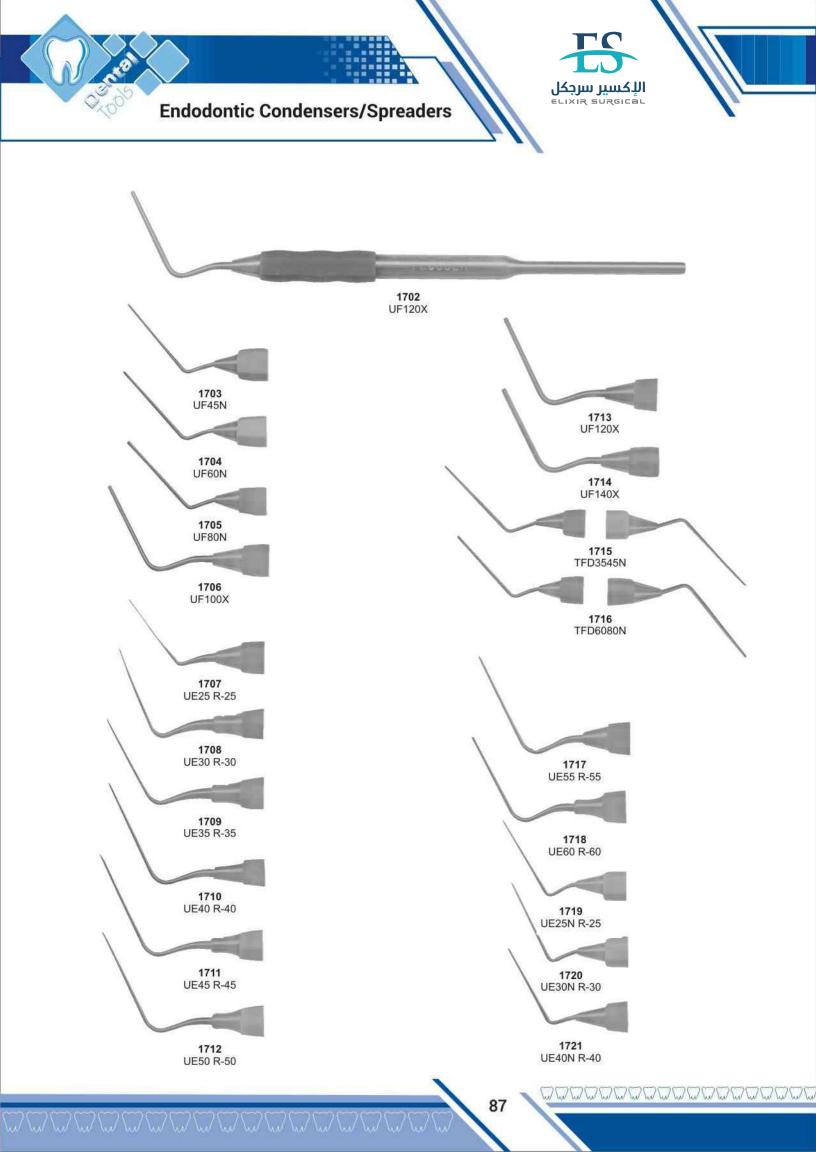

# Е

| Elevators                             | 51          |
|---------------------------------------|-------------|
| Endodontic Condensers                 | 86,87       |
| Ernert, Wax Knives                    | 126         |
| Excavators                            | 89-91       |
| Explorers                             | 80-82,91-94 |
| Extracting forceps (American Pattern) | 36-49       |
| Extracting forceps (English Pattern)  | 1-24        |
| Extracting forceps (fitting handle)   | 25-33       |
| Extracting forceps (For Children)     | 34          |

| Spreaders                         | 87          |
|-----------------------------------|-------------|
| Split Chisels,                    | 128         |
| Spring Bow Divider                | 143         |
| Standard, T.C. Scissors           | 201         |
| Standard, Tweezers                | 151         |
| Steiner, Pliers                   | 166         |
| Sterilizing & Lab Instruments     | 156         |
| Sterilizing Forceps,              | 163         |
| Stevens, Needle Holder            | 181         |
| Stevens, Scissors                 | 183         |
| Stille, Scissors                  | 185         |
| Stratte, T.C. Needle Holder       | 210         |
| Strip Holder Clips                | 146         |
| Syringes                          | 150         |
| Suction Tubes,                    | 140,142     |
| Sugarman, File                    | 114         |
| Toennis, Wire Cutting Pliers T.C. | 213         |
| Toennis-Adson, Scissors           | 184         |
| Toennis, Tissue Retractor         | 164         |
| Towel Clamps, Napkin Holders      | 159         |
| Tweed, Pliers                     | 168         |
| Telescope, Crown Plier            | 136         |
| Traymann, Crown Remover           | 128         |
| Universal , T.C. Scissors         | 207         |
| Universal, Pliers                 | 174         |
| Universal, Elevator               | 135         |
| Utility Plier                     | 165         |
| Vernier, Measuring Instruments    | 143         |
| Vernier Gauge                     | 143         |
| Wakefield, Bone Chisels           | 132         |
| Waldron, Pliers                   | 174         |
| Waldsachs, Pliers                 | 174         |
| Wangensteen, T.C. Forceps         | 208         |
| Warwick-James, Elevator           | 62          |
| Waugh, Tweezers                   | 151         |
| Wax & Modeling Carvers            | 120         |
| Wax & Plaster Knives              | 127         |
| Wax Carvers                       | 101         |
| Wax, Porcelain Instruments        | 118,119,121 |
| Webster, Needle Holder            | 180,209     |
| Weingart, Utility Pliers          | 167         |
| Weitlaner, Retractor              | 160         |
| West, Elevator                    | 50          |
| White, Rubber Dam Instrument      | 147         |
| White, Rubber Dain Instrument     | 147         |
| Wieder, Tongue Depressor          | 160         |
| Winter, Elevator                  | 65,69       |
| Wire & Clasp Bending Pliers       | 170         |
| Wire Bending Pliers               | 166         |
| West, Elevator                    | 50          |
| Wire Cutter                       | 165         |
| Woodson,                          | 98          |
| Young, Pliers                     | 168,174     |
| Zuricher, Measuring Instrument    | 143         |
| Zuricher, Gauge                   | 143         |