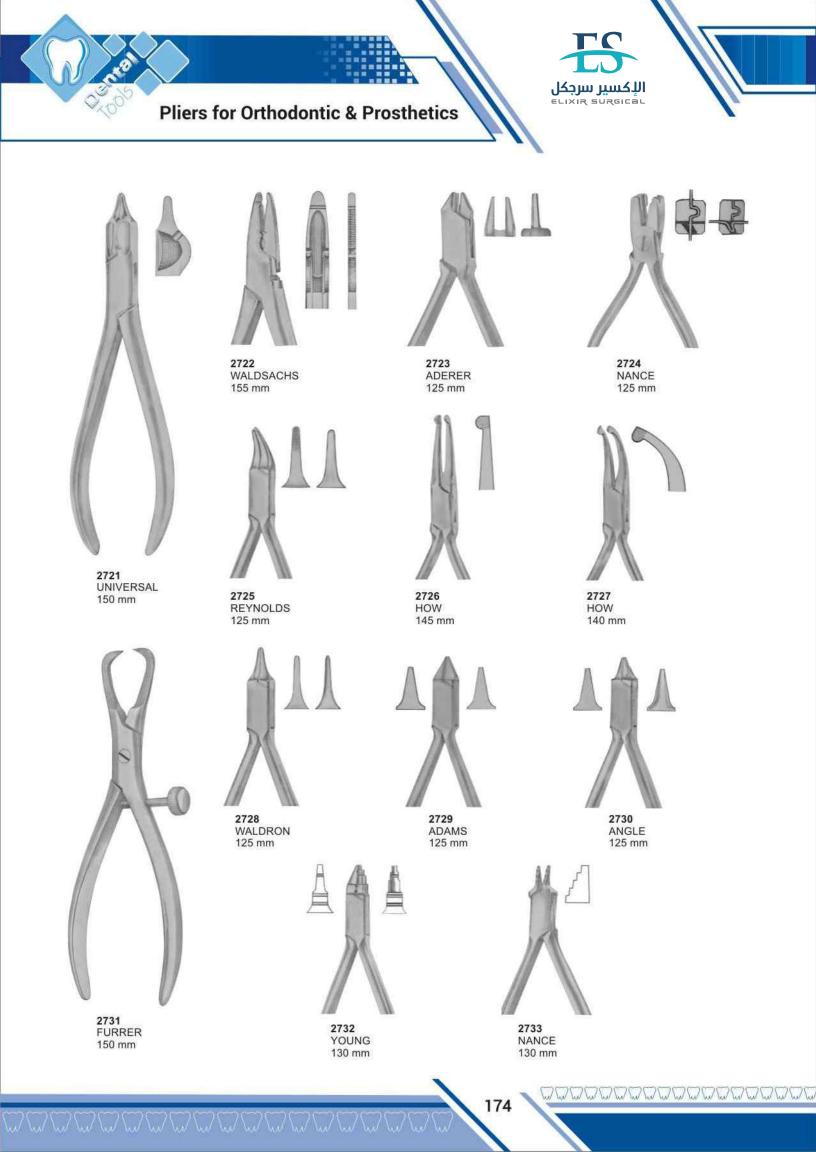

## **Orthodontic Pliers**

2651 How Plier-Titanium Alloy With special coated beaks

2652 How Plier Tipes are 1/8"(3.2mm) diameter

2653 How Plier Tipes are 1/8"(3.2mm) diameter

2654 How Plier-Small Tipes are 3/32"(2.4mm) diameter

2658 Weingart Utility Plier

2655 How Plier-Offset Tipes are 1/8"(3.2mm) diameter

2659 Weingart Utility Plier

2656 Weingart Utility Plier -Titanium Alloy with special coated beaks

2660 Weingart Utility Plier

2657 Weingart Utility Plier New type of the Weingart Utility Plier designed for a more precise operation.

2661 Bird Beak Plier With Cutter Maximum Bending & Cutting Capacity: Wires up to .032"

2662 Bird Beak Plier Maximum Bending Capacity: Wires up to .032"

2663 Bird Beak Plier Maximum Bending Capacity: Wires up to .030"

2687 Fig. 60 13 cm, 5 1/8" Wire & Clasp Bending Pliers

2688 Fig. 60 13 cm, 5 1/8" Wire & Clasp Bending Pliers

**2690** 49 e 49 TC 14 cm, 5 ½" Band Removing Plier, short pad

2692 Fig. 84 14.5 cm, 5 3/4" Band pinshing & ligature locking plier, serrated

2694 BRACKET (Fig. 82) 13.5 cm, 5 1/4" Direct Bonding Bracket Remover

2689 Aderer (Fig. 57) 12 cm, 4 3/4" Wire & Clasp Bending Pliers

**2691** 50 e 50 TC 14 cm, 5 ½" Band Removing Plier, long pad

2693 Fig. 72 14 cm, 5 ½" Band pinshing & ligature locking plier, serrated

2695 BRACKET (Fig. 83) 13.5 cm, 5 1/4" Direct Bonding Bracket Remover