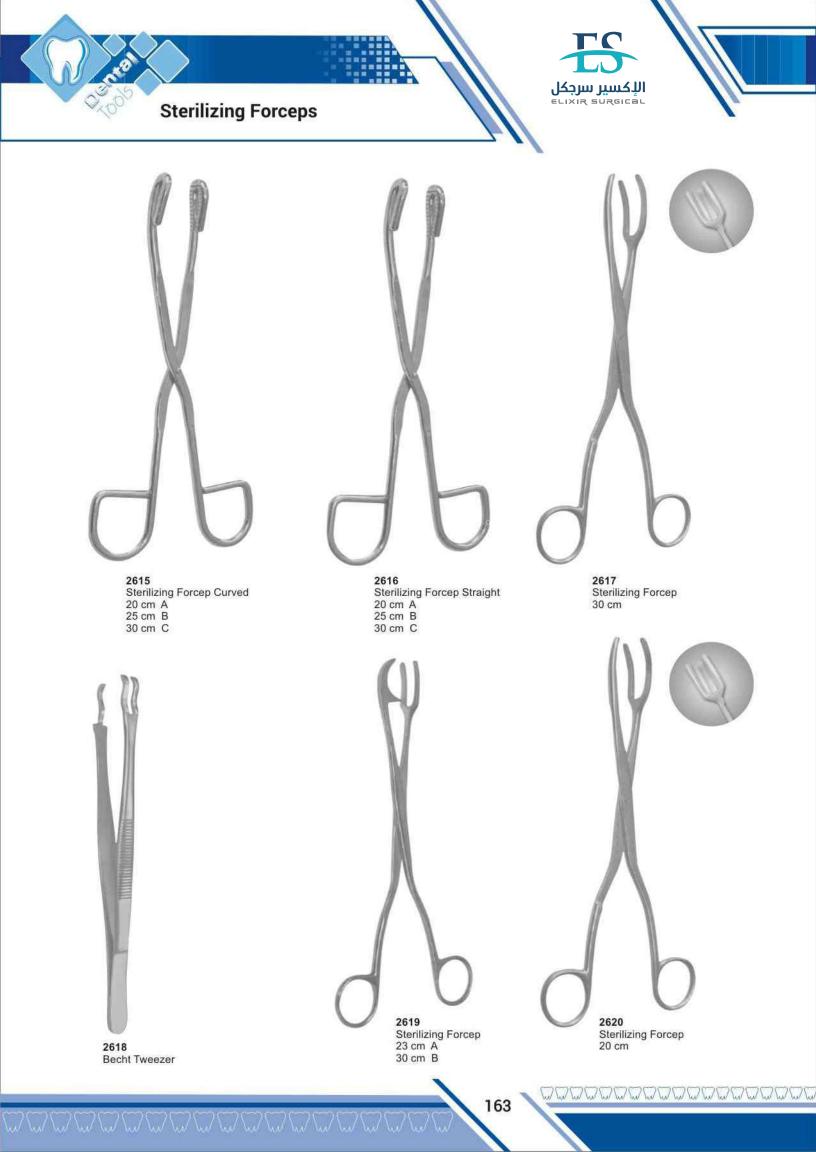

| Spreaders                         | 87          |
|-----------------------------------|-------------|
| Split Chisels,                    | 128         |
| Spring Bow Divider                | 143         |
| Standard, T.C. Scissors           | 201         |
| Standard, Tweezers                | 151         |
| Steiner, Pliers                   | 166         |
| Sterilizing & Lab Instruments     | 156         |
| Sterilizing Forceps,              | 163         |
| Stevens, Needle Holder            | 181         |
| Stevens, Scissors                 | 183         |
| Stille, Scissors                  | 185         |
| Stratte, T.C. Needle Holder       | 210         |
| Strip Holder Clips                | 146         |
| Syringes                          | 150         |
| Suction Tubes,                    | 140,142     |
| Sugarman, File                    | 114         |
| Toennis, Wire Cutting Pliers T.C. | 213         |
| Toennis-Adson, Scissors           | 184         |
| Toennis, Tissue Retractor         | 164         |
| Towel Clamps, Napkin Holders      | 159         |
| Tweed, Pliers                     | 168         |
| Telescope, Crown Plier            | 136         |
| Traymann, Crown Remover           | 128         |
| Universal , T.C. Scissors         | 207         |
| Universal, Pliers                 | 174         |
| Universal, Elevator               | 135         |
| Utility Plier                     | 165         |
| Vernier, Measuring Instruments    | 143         |
| Vernier Gauge                     | 143         |
| Wakefield, Bone Chisels           | 132         |
| Waldron, Pliers                   | 174         |
| Waldsachs, Pliers                 | 174         |
| Wangensteen, T.C. Forceps         | 208         |
| Warwick-James, Elevator           | 62          |
| Waugh, Tweezers                   | 151         |
| Wax & Modeling Carvers            | 120         |
| Wax & Plaster Knives              | 127         |
| Wax Carvers                       | 101         |
| Wax, Porcelain Instruments        | 118,119,121 |
| Webster, Needle Holder            | 180,209     |
| Weingart, Utility Pliers          | 167         |
| Weitlaner, Retractor              | 160         |
| West, Elevator                    | 50          |
| White, Rubber Dam Instrument      | 147         |
| White, Rubber Dain Instrument     | 147         |
| Wieder, Tongue Depressor          | 160         |
| Winter, Elevator                  | 65,69       |
| Wire & Clasp Bending Pliers       | 170         |
| Wire Bending Pliers               | 166         |
| West, Elevator                    | 50          |
| Wire Cutter                       | 165         |
| Woodson,                          | 98          |
| Young, Pliers                     | 168,174     |
| Zuricher, Measuring Instrument    | 143         |
| Zuricher, Gauge                   | 143         |