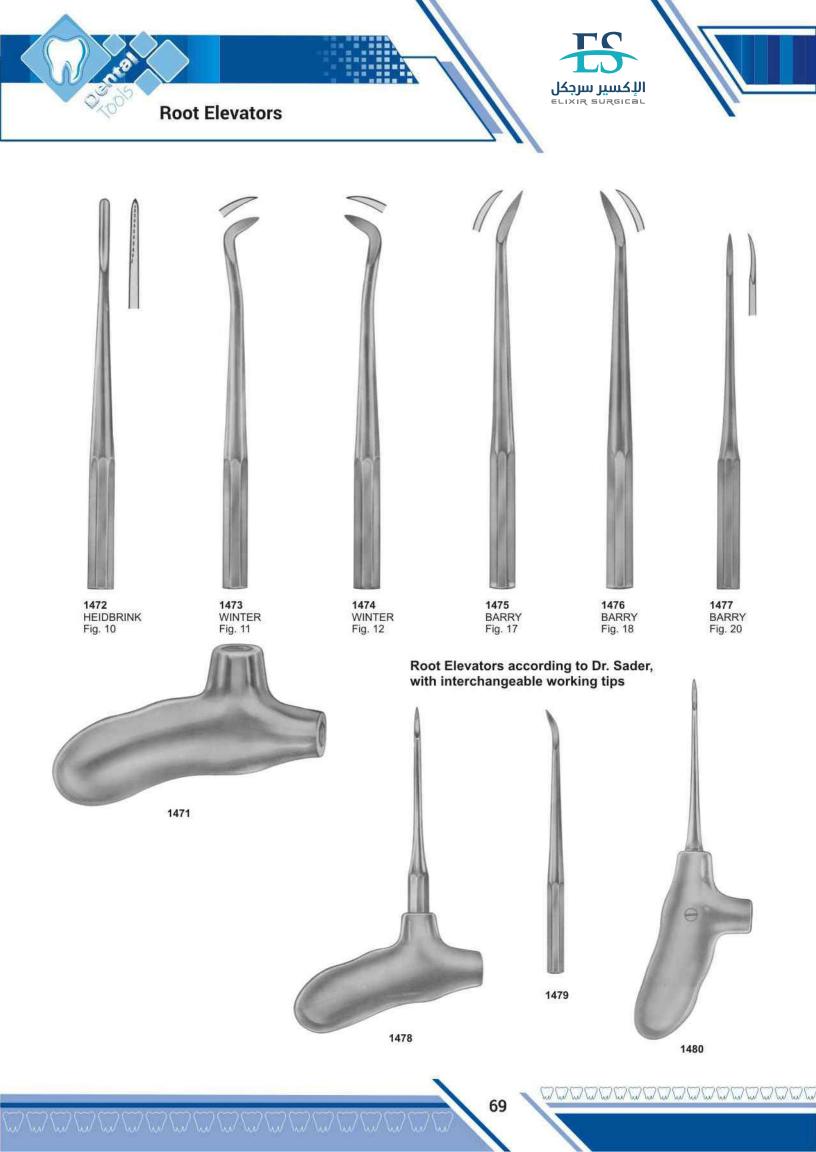

# D

| De Bakey, T.C. Forceps       | 207         |
|------------------------------|-------------|
| De Bakey, Scissors           | 184,186,206 |
| De Bakey, T.C. Needle Holder | 209         |
| De La Rosa, Pliers           | 169         |
| Deaver, Scissors             | 184         |
| Denhart, Mouth Gag           | 160         |
| Dental Implants Instruments  | 214,216     |
| Dental Instruments Sets      | 217         |
| Derf, Needle Holder          | 180         |
| Disposable Products          | 117         |
| Dr.Sader, Elevator           | 69          |
| Dressing Forceps             | 207         |
| Dean Scissors                | 186,205     |