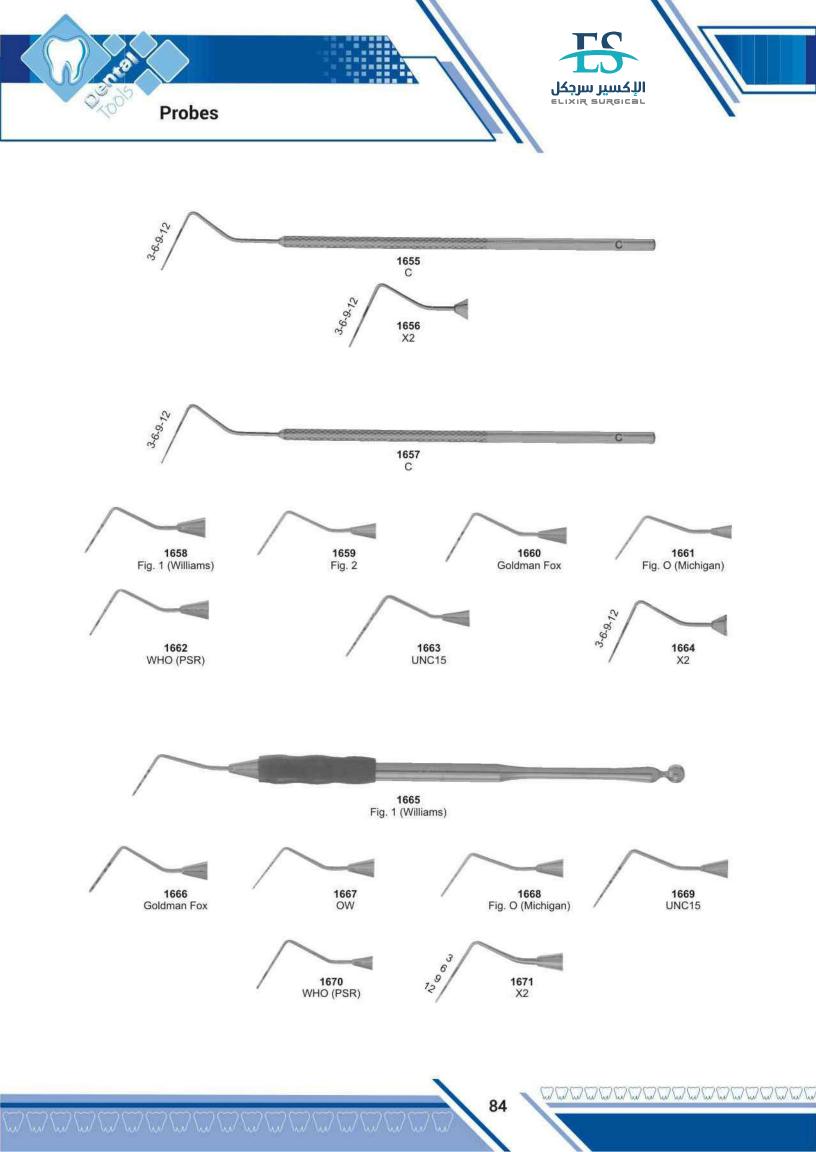

# Е

| Elevators                             | 51          |
|---------------------------------------|-------------|
| Endodontic Condensers                 | 86,87       |
| Ernert, Wax Knives                    | 126         |
| Excavators                            | 89-91       |
| Explorers                             | 80-82,91-94 |
| Extracting forceps (American Pattern) | 36-49       |
| Extracting forceps (English Pattern)  | 1-24        |
| Extracting forceps (fitting handle)   | 25-33       |
| Extracting forceps (For Children)     | 34          |