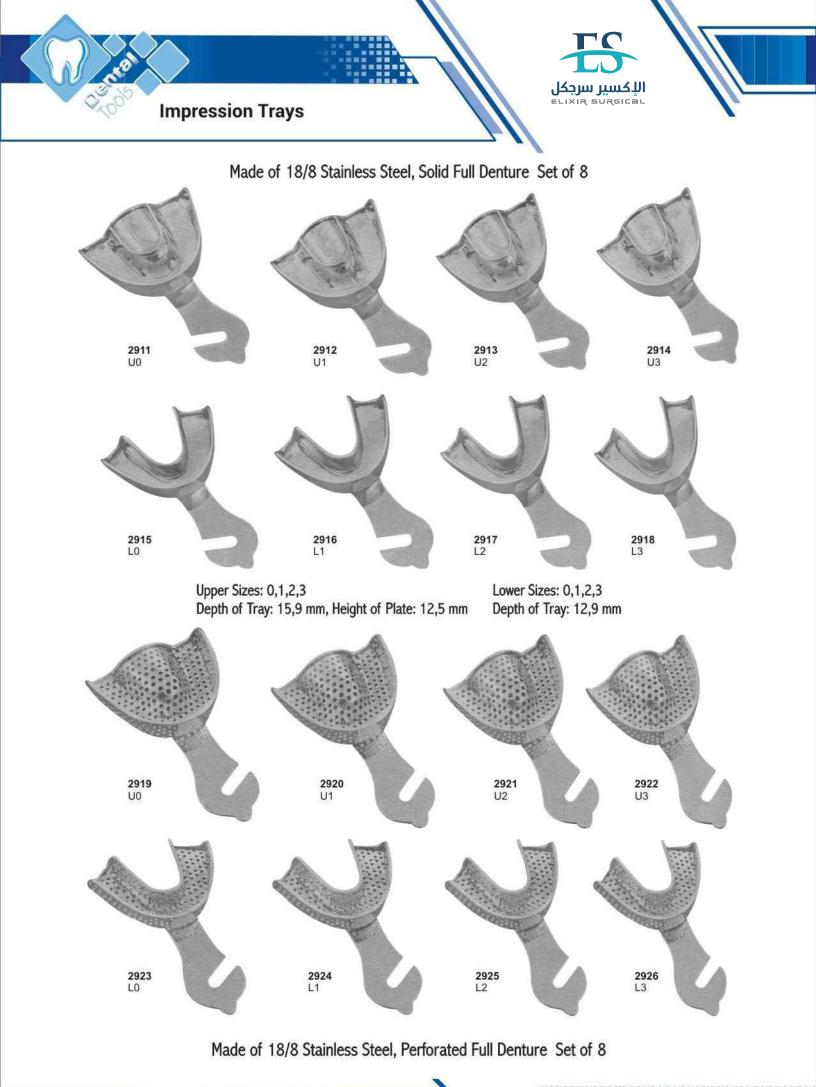

Perforated Full Denture Set of 8

Made of 18/8 Stainless Steel, Solid Set of 6

| ₿ | œ | Size                    | Α        | В        | С        | ц       | Size                    | А        | В        | С        |     |
|---|---|-------------------------|----------|----------|----------|---------|-------------------------|----------|----------|----------|-----|
|   | ш | 0                       | 67       | 50       | 12       | ш       | 0                       | 70       | 50       | 14       |     |
|   | م | 1                       | 72<br>78 | 51<br>55 | 13<br>15 | N<br>N  | 1<br>2                  | 77<br>79 | 51<br>55 | 15<br>15 | B C |
|   | ٩ | 2                       |          |          |          |         |                         |          |          |          |     |
|   |   | 3                       | 80       | 58       | 15       | Ľ       | 3                       | 80       | 60       | 17       | 1   |
|   |   | All Dimension are in mm |          |          |          | 1000000 | All Dimension are in mm |          |          |          |     |

## Made of 18/8 Stainless Steel, Solid Full Denture Set of 8

Made of 18/8 Stainless Steel, Perforated Full Denture Set of 8

# I

| Implants Instruments          | 137-141 |
|-------------------------------|---------|
| Impression Trays              | 187-193 |
| Iris Scissors                 | 183     |
| Ivory, Rubber Dam Instruments | 147     |