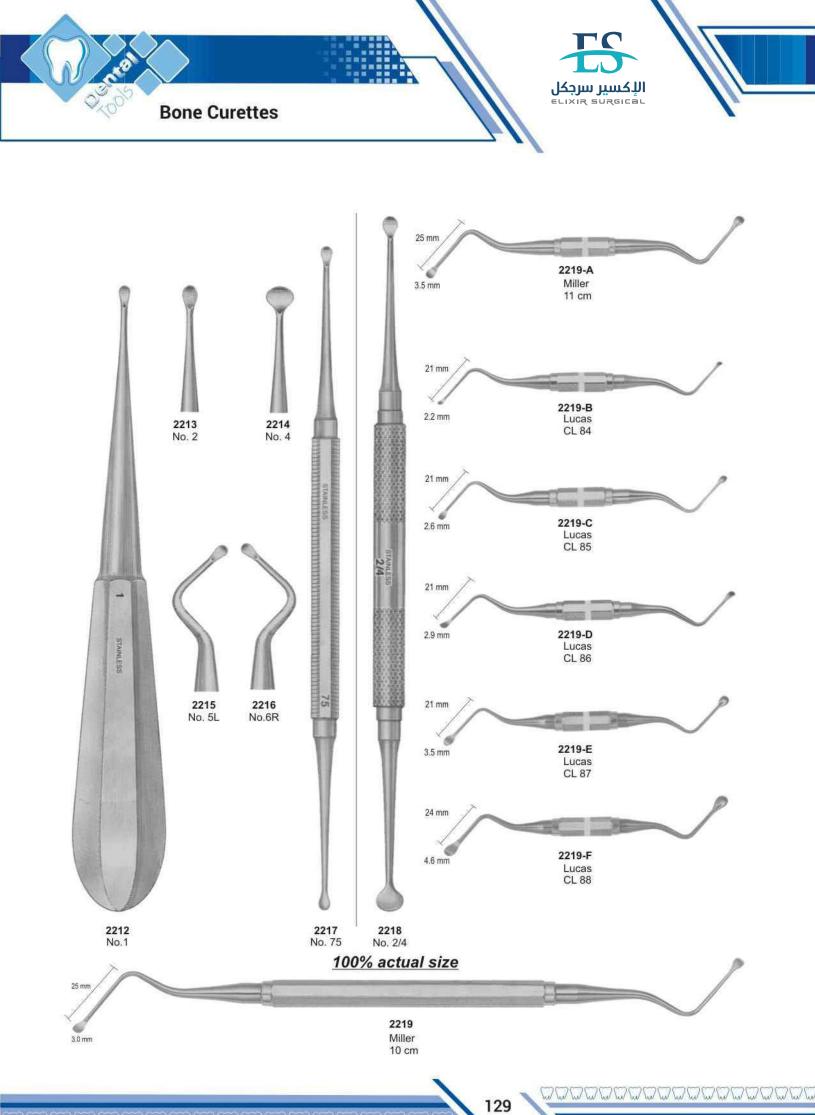

| Cleveland, Rongeurs           | 177,178     |
|-------------------------------|-------------|
| College, Tweezers             | 152,154     |
| Collier, Needle Holder        | 180         |
| Collin, Retractor             | 162         |
| Columbia, Curettes            | 110,111,116 |
| Composite Placement           | 104,105     |
| Con Scodellino, Wax Knives    | 126         |
| Cord Packers                  | 95          |
| Cottle, Scissors              | 184         |
| Coupland, Elevator            | 58          |
| Crane-Kaplan                  | 128         |
| Crile, Forceps                | 157         |
| Crile, Needle Holder          | 181         |
| Crile-Wood, Needle Holder     | 180         |
| Crown Instruments             | 135.136     |
| Crown Removers                | 134,135     |
| Crown Shell, Pliers           | 166         |
| Cryer, Elevator               | 55,58,69    |
| Cushing , T.C. Forceps        | 207         |
| Cushing, Tweezers             | 151         |
| Cushing-Taylor , T.C. Forceps | 207         |
|                               |             |