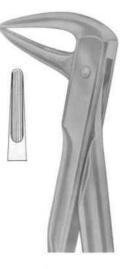

# Е

| Elevators                             | 51          |
|---------------------------------------|-------------|
| Endodontic Condensers                 | 86,87       |
| Ernert, Wax Knives                    | 126         |
| Excavators                            | 89-91       |
| Explorers                             | 80-82,91-94 |
| Extracting forceps (American Pattern) | 36-49       |
| Extracting forceps (English Pattern)  | 1-24        |
| Extracting forceps (fitting handle)   | 25-33       |
| Extracting forceps (For Children)     | 34          |