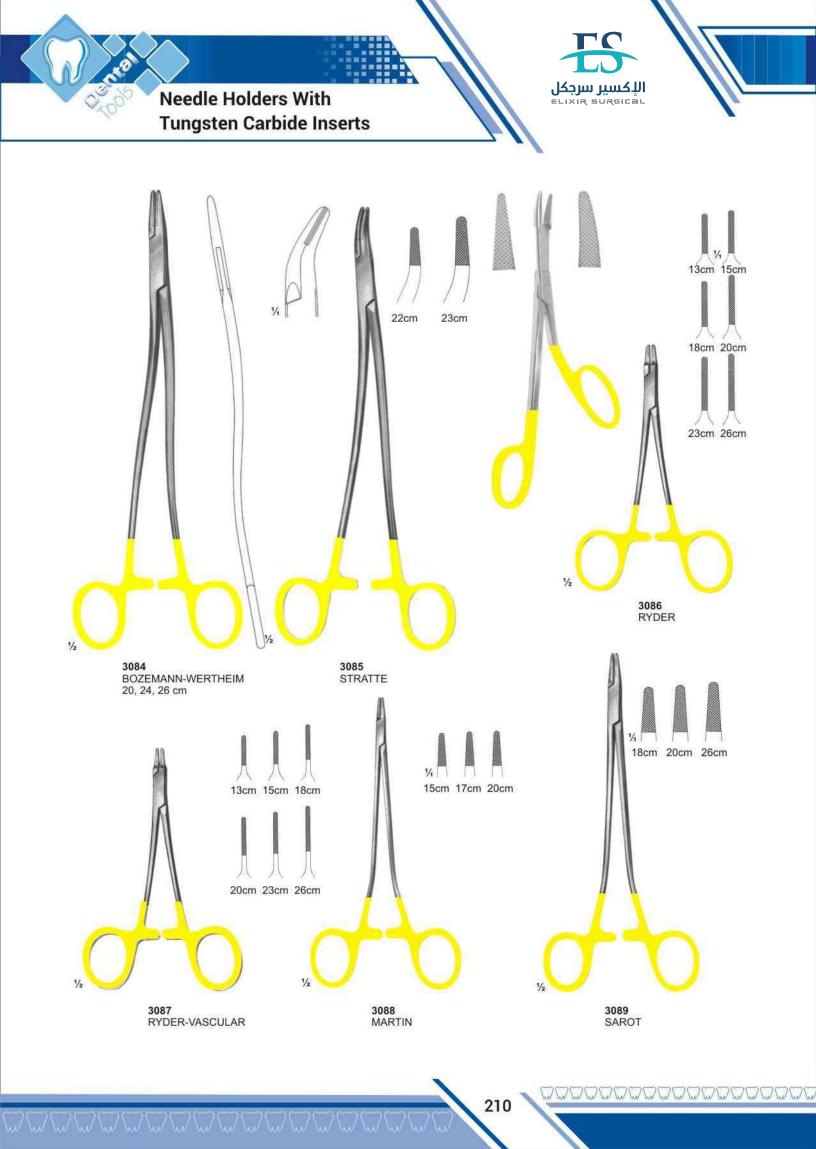

3262 Titanium Coated Filling Instruments (Set of 6 pcs)

| A                                     |                        |
|---------------------------------------|------------------------|
| Adams, Pliers                         | 174                    |
| Aderer, Pliers                        | 174                    |
| Adson, Forceps                        | 158,207                |
| Adson, Tweezers                       | 151                    |
| Ainsworth, Rubber Dam Punch           | 147                    |
| Albee                                 | 143                    |
| Albrecht, Tweezers                    | 155                    |
| Allen, Tweezers                       | 155                    |
| Allis, Tissue Forceps                 | 158                    |
| Amalgam Applicators                   | 97                     |
| Amalgam Condensers                    | 97                     |
| Amalgam Pluggers                      | 97                     |
| Amalgam Carriers                      | 145<br>145             |
| Amalgam Guns<br>Andresen, Pliers      | 145                    |
| Andrews, Tongue Depressor             | 160                    |
| Angle, Pliers                         | 169,174                |
| Apical, Elevator                      | 57,63                  |
| Arruga, T.C. Needle Holder            | 208,209                |
| Articulators                          | 194-195                |
| Aspirating Syringes                   | 149                    |
| Allen 9A, Elevator                    | 50                     |
| P                                     |                        |
| В                                     |                        |
| Baby-Allis, Tissue Forceps            | 158                    |
| Band Removing Pliers                  | 170                    |
| Bane, Rongeurs                        | 179                    |
| Barnhart, Curettes                    | 110,116                |
| Barry, Elevator                       | 66,69                  |
| Baum Gartner, Needle Holder           | 180,211                |
| Bee Be, Scissors                      | 186                    |
| Bein, Elevator                        | 54,61                  |
| Beyer, Rongeurs<br>Bird Beak Pliers   | 179<br>167             |
| Blumenthan, Rongeurs                  | 176                    |
| Boley Gauge                           | 143                    |
| Bone Curettes                         | 129                    |
| Boynton, Needle Holder                | 181                    |
| Bozemann-Wertheim, T.C. Needle Holder | 210                    |
| Bracket, Pliers                       | 170                    |
| Brewer, Rubber Dam Instruments        | 147                    |
| Brown, Tissue Forceps                 | 158                    |
| Brown-Adson, Tissue Forceps           | 158                    |
| Bruns, T.C. Scissors                  | 203                    |
| Buchs, Retractor                      | 162                    |
| Burnishers                            | 99-100                 |
| Ball Chain                            | 146                    |
| Boley Gauge,                          | 143                    |
| Bone Gauge,                           | 144                    |
| Bone Mill Forcep,                     | 139                    |
| Bone Pluggers,<br>Bracket Gauge       | 140<br>144             |
| Bracket, Gauge<br>Buser, Elevator     | 52                     |
|                                       | 02                     |
| C                                     |                        |
| Carvers                               | 102 102                |
| Castroviejo, Needle Holder            | 102,103<br>181,208,209 |
| Castroviejo, scissors                 | 181,208,209            |
| Castroviejo, Gauge                    | 144                    |
| Castroviejo, Sclerer Marker           | 144                    |
| Cement Instruments                    | 118,119,121            |
| Cement Spatulas                       | 120,122                |
| Chisels                               | 103                    |
| Chompret, Elevator                    | 63                     |
| and the second second second second   |                        |

| Langenbeck, Retractor                                                                                            | 162         |
|------------------------------------------------------------------------------------------------------------------|-------------|
| Langenbeck, T.C. Needle Holder                                                                                   | 212         |
| Langer, Curettes                                                                                                 | 110,116     |
| Langhals, T.C. Needle Holder                                                                                     | 212         |
| Lecluse, Elevator                                                                                                | 65          |
| Lessmann, Wax Knives                                                                                             | 126         |
| Lexer, T.C. Scissors                                                                                             | 202         |
| Lichtenberg, T.C. Needle Holder                                                                                  | 212         |
| Ligature , T.C. Scissors                                                                                         | 207         |
| Lip & Cheek Retractors                                                                                           | 161,162     |
| Lister, Scissors                                                                                                 | 184         |
| Littauer, Scissors                                                                                               | 186         |
| Littler, Scissors                                                                                                | 184         |
| Locklin, Scissors                                                                                                | 186         |
| London Hospital, Elevator                                                                                        | 62          |
| London-College, Tweezers                                                                                         | 154,155     |
| Lucae, T.C. Forceps                                                                                              | 212         |
| Luehty-Beck, T.C. Needle Holder                                                                                  | 143         |
| Lwanson, Crown Gauge                                                                                             | 186.205     |
| Lagrange, Scissors<br>Littaure, Scissors                                                                         | 186,205     |
| and the second | 143         |
| Lwanson, Crown Gauge                                                                                             | 145         |
| M                                                                                                                |             |
| Martin, T.C. Needle Holder                                                                                       | 210         |
| Mathieu, Needle Holder                                                                                           | 181,211     |
| Mathieu-Kosher, T.C. Needle Holder                                                                               | 211         |
| Mathieu-Ryder, T.C. Needle Holder                                                                                | 212         |
| Mathieu-Vescular, T.C. Needle Holder                                                                             | 211         |
| Mayo Harrington, T.C. Scissors                                                                                   | 205         |
| Mayo, Scissors                                                                                                   | 185,204     |
| Mayo-Hegar, Needle Holder                                                                                        | 181         |
| Mayo-Hegar, T.C. Needle Holder                                                                                   | 209         |
| Mayo-Lexer, T.C. Scissors                                                                                        | 202         |
| Mayo-Stille, T.C. Scissors                                                                                       | 202         |
| Mayo-Stille Scissors                                                                                             | 185         |
| Mc Kellops, Pliers                                                                                               | 175         |
| Mccalls, Curettes                                                                                                | 110,111,116 |
| Mcindoe, Tweezers                                                                                                | 151         |
| Mead, Bone Mallets                                                                                               | 133         |
| Mead, Elevator                                                                                                   | 64          |
| Mead, Rongeurs                                                                                                   | 179         |
| Meriam , T.C. Forceps                                                                                            | 207         |
| Meriam, Tweezers                                                                                                 | 153,155     |
| Metzenbaum Fino, T.C. Scissors                                                                                   | 203,204     |
| Metzenbaum, Scissors                                                                                             | 185,203     |
| Micro Surgery Set                                                                                                | 182         |
| Micro-Adson, Tweezers                                                                                            | 151         |
| Micro-Friedman, Rongeurs                                                                                         | 178         |
| Middledorpf Retractor                                                                                            | 162         |
| Miller, Articulating Forceps                                                                                     | 147         |
| Miller, Bone Files                                                                                               | 130         |
| Mini-Blumenthan, Rongeurs                                                                                        | 176         |
| Molt, Elevator                                                                                                   | 50          |
| Molt, Mouth Gag                                                                                                  | 160         |
| Molt 9, Elevator                                                                                                 | 50          |
| Morrison, Elevator                                                                                               | 56          |
| Mouth Mirrors with Handles                                                                                       | 73          |
| MSY, Pliers<br>Muller Claus, Wire Cutting Pliere T.C.                                                            | 175         |
| Mullar Claus, Wire Cutting Pliers T.C.                                                                           | 213         |
| N                                                                                                                |             |

# **Alphabetical Index**

| 0                                            |               |
|----------------------------------------------|---------------|
| O'Brien, Pliers                              | 168           |
| Obturation Instruments                       | 88            |
| Ochsenbein                                   | 128           |
| Ordan, knive                                 | 114           |
| Oehler, T.C. Forceps                         | 208           |
| Olsen-Hegar, Needle Holder<br>Optical Pliers | 180<br>168    |
| Orthodontic Cutters, T.C.                    | 172           |
| Orthodontic Distal & Cutters                 | 173           |
| Orthodontic Pliers, T.C.                     | 171           |
| Ott, Elevator                                | 62            |
| Р                                            |               |
|                                              |               |
| Parametrium, T.C. Scissors                   | 205           |
| Partsch, Bone Chisels                        | 133           |
| Partsch, Bone Mallet                         | 133           |
| Pean, Forceps                                | 157           |
| Peeso, Pliers                                | 166,175       |
| Peets, Forceps                               | 157<br>151    |
| Perry, Tweezers<br>P.K. Thomas,              | 9696          |
| Pich.                                        | 98 98         |
| Pluggers,                                    | 9898          |
| Prichard, Elevator                           | 5050          |
| Plastic Handle Elevators                     | 70            |
| Polokoff, Bone File                          | 131           |
| Pott, Elevator                               | 51            |
| Potts-Smith, T.C. Forceps                    | 208           |
| Potts-Smith, T.C. Needle Holder              | 208           |
| Probes                                       | 82-85,91,94   |
| Q                                            |               |
|                                              | 183           |
| Quinby, Scissors                             | 103           |
| R                                            |               |
| Ragnell, T.C. Scissors                       | 206           |
| Retainers, Bands                             | 146           |
| Reynolds, Pliers                             | 169,174       |
| Root Planning Curettes                       | 115           |
| Root splinter forceps                        | 35<br>162     |
| Roux, Retractor                              | 148           |
| Rubber Dam Clamps                            | 140           |
| Rubber Dam Holder                            | 110           |
| Rule, Curette<br>Russian, Tissue Forceps     | 158           |
| Ryder, T.C. Needle Holder                    | 210           |
| Ryder-Vescular, T.C. Needle Holder           | 210           |
| S                                            |               |
|                                              | 040           |
| Sarot, T.C. Needle Holder<br>Scalers         | 210           |
| Scalers<br>Scalpel Handles                   | 75-79         |
| Schwarz, Pliers                              | 71<br>168,175 |
| Schluger, File                               | 100,175       |
| Seldin, Elevator                             | 50,55,67      |
| Select, Tweezers                             | 151           |
| Semken, T.C. Forceps                         | 207           |
| Semkin, Tissue Forceps                       | 158           |
| Senn, Tissue Retractor                       | 164           |
| Separating Pliers                            | 166           |
| Sims, T.C. Scissors                          | 205           |
| Spatulas                                     | 123           |
| Spencer, Scissors                            | 186           |
| Spencer-Wells, Forceps                       | 157           |

| Spreaders                         | 87          |
|-----------------------------------|-------------|
| Split Chisels,                    | 128         |
| Spring Bow Divider                | 143         |
| Standard, T.C. Scissors           | 201         |
| Standard, Tweezers                | 151         |
| Steiner, Pliers                   | 166         |
| Sterilizing & Lab Instruments     | 156         |
| Sterilizing Forceps,              | 163         |
| Stevens, Needle Holder            | 181         |
| Stevens, Scissors                 | 183         |
| Stille, Scissors                  | 185         |
| Stratte, T.C. Needle Holder       | 210         |
| Strip Holder Clips                | 146         |
| Syringes                          | 150         |
| Suction Tubes,                    | 140,142     |
| Sugarman, File                    | 114         |
| Toennis, Wire Cutting Pliers T.C. | 213         |
| Toennis-Adson, Scissors           | 184         |
| Toennis, Tissue Retractor         | 164         |
| Towel Clamps, Napkin Holders      | 159         |
| Tweed, Pliers                     | 168         |
| Telescope, Crown Plier            | 136         |
| Traymann, Crown Remover           | 128         |
| Universal , T.C. Scissors         | 207         |
| Universal, Pliers                 | 174         |
| Universal, Elevator               | 135         |
| Utility Plier                     | 165         |
| Vernier, Measuring Instruments    | 143         |
| Vernier Gauge                     | 143         |
| Wakefield, Bone Chisels           | 132         |
| Waldron, Pliers                   | 174         |
| Waldsachs, Pliers                 | 174         |
| Wangensteen, T.C. Forceps         | 208         |
| Warwick-James, Elevator           | 62          |
| Waugh, Tweezers                   | 151         |
| Wax & Modeling Carvers            | 120         |
| Wax & Plaster Knives              | 127         |
| Wax Carvers                       | 101         |
| Wax, Porcelain Instruments        | 118,119,121 |
| Webster, Needle Holder            | 180,209     |
| Weingart, Utility Pliers          | 167         |
| Weitlaner, Retractor              | 160         |
| West, Elevator                    | 50          |
| White, Rubber Dam Instrument      | 147         |
| White, Rubber Dain Instrument     | 147         |
| Wieder, Tongue Depressor          | 160         |
| Winter, Elevator                  | 65,69       |
| Wire & Clasp Bending Pliers       | 170         |
| Wire Bending Pliers               | 166         |
| West, Elevator                    | 50          |
| Wire Cutter                       | 165         |
| Woodson,                          | 98          |
| Young, Pliers                     | 168,174     |
| Zuricher, Measuring Instrument    | 143         |
| Zuricher, Gauge                   | 143         |