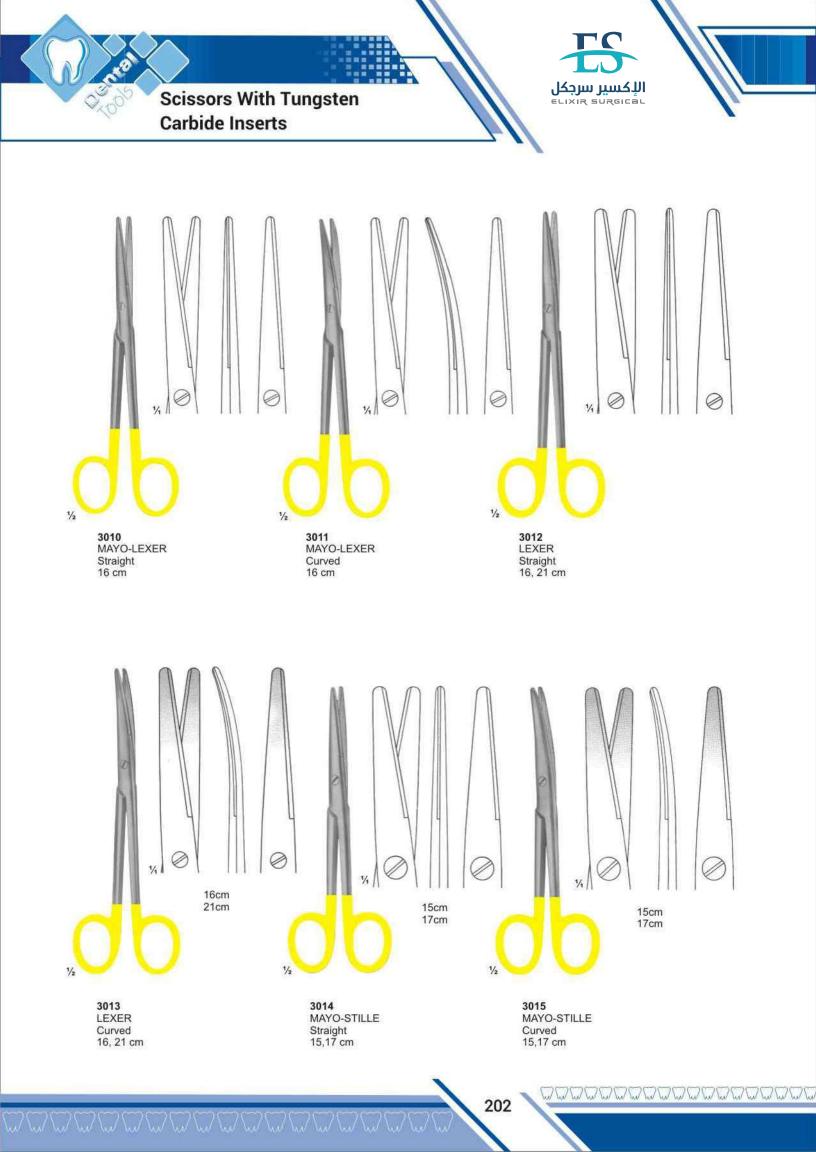

| Langenbeck, Retractor                                                                                            | 162         |
|------------------------------------------------------------------------------------------------------------------|-------------|
| Langenbeck, T.C. Needle Holder                                                                                   | 212         |
| Langer, Curettes                                                                                                 | 110,116     |
| Langhals, T.C. Needle Holder                                                                                     | 212         |
| Lecluse, Elevator                                                                                                | 65          |
| Lessmann, Wax Knives                                                                                             | 126         |
| Lexer, T.C. Scissors                                                                                             | 202         |
| Lichtenberg, T.C. Needle Holder                                                                                  | 212         |
| Ligature , T.C. Scissors                                                                                         | 207         |
| Lip & Cheek Retractors                                                                                           | 161,162     |
| Lister, Scissors                                                                                                 | 184         |
| Littauer, Scissors                                                                                               | 186         |
| Littler, Scissors                                                                                                | 184         |
| Locklin, Scissors                                                                                                | 186         |
| London Hospital, Elevator                                                                                        | 62          |
| London-College, Tweezers                                                                                         | 154,155     |
| Lucae, T.C. Forceps                                                                                              | 212         |
| Luehty-Beck, T.C. Needle Holder                                                                                  | 143         |
| Lwanson, Crown Gauge                                                                                             | 186.205     |
| Lagrange, Scissors<br>Littaure, Scissors                                                                         | 186,205     |
| and the second | 143         |
| Lwanson, Crown Gauge                                                                                             | 145         |
| M                                                                                                                |             |
| Martin, T.C. Needle Holder                                                                                       | 210         |
| Mathieu, Needle Holder                                                                                           | 181,211     |
| Mathieu-Kosher, T.C. Needle Holder                                                                               | 211         |
| Mathieu-Ryder, T.C. Needle Holder                                                                                | 212         |
| Mathieu-Vescular, T.C. Needle Holder                                                                             | 211         |
| Mayo Harrington, T.C. Scissors                                                                                   | 205         |
| Mayo, Scissors                                                                                                   | 185,204     |
| Mayo-Hegar, Needle Holder                                                                                        | 181         |
| Mayo-Hegar, T.C. Needle Holder                                                                                   | 209         |
| Mayo-Lexer, T.C. Scissors                                                                                        | 202         |
| Mayo-Stille, T.C. Scissors                                                                                       | 202         |
| Mayo-Stille Scissors                                                                                             | 185         |
| Mc Kellops, Pliers                                                                                               | 175         |
| Mccalls, Curettes                                                                                                | 110,111,116 |
| Mcindoe, Tweezers                                                                                                | 151         |
| Mead, Bone Mallets                                                                                               | 133         |
| Mead, Elevator                                                                                                   | 64          |
| Mead, Rongeurs                                                                                                   | 179         |
| Meriam , T.C. Forceps                                                                                            | 207         |
| Meriam, Tweezers                                                                                                 | 153,155     |
| Metzenbaum Fino, T.C. Scissors                                                                                   | 203,204     |
| Metzenbaum, Scissors                                                                                             | 185,203     |
| Micro Surgery Set                                                                                                | 182         |
| Micro-Adson, Tweezers                                                                                            | 151         |
| Micro-Friedman, Rongeurs                                                                                         | 178         |
| Middledorpf Retractor                                                                                            | 162         |
| Miller, Articulating Forceps                                                                                     | 147         |
| Miller, Bone Files                                                                                               | 130         |
| Mini-Blumenthan, Rongeurs                                                                                        | 176         |
| Molt, Elevator                                                                                                   | 50          |
| Molt, Mouth Gag                                                                                                  | 160         |
| Molt 9, Elevator                                                                                                 | 50          |
| Morrison, Elevator                                                                                               | 56          |
| Mouth Mirrors with Handles                                                                                       | 73          |
| MSY, Pliers<br>Muller Claus, Wire Cutting Pliere T.C.                                                            | 175         |
| Mullar Claus, Wire Cutting Pliers T.C.                                                                           | 213         |
| N                                                                                                                |             |