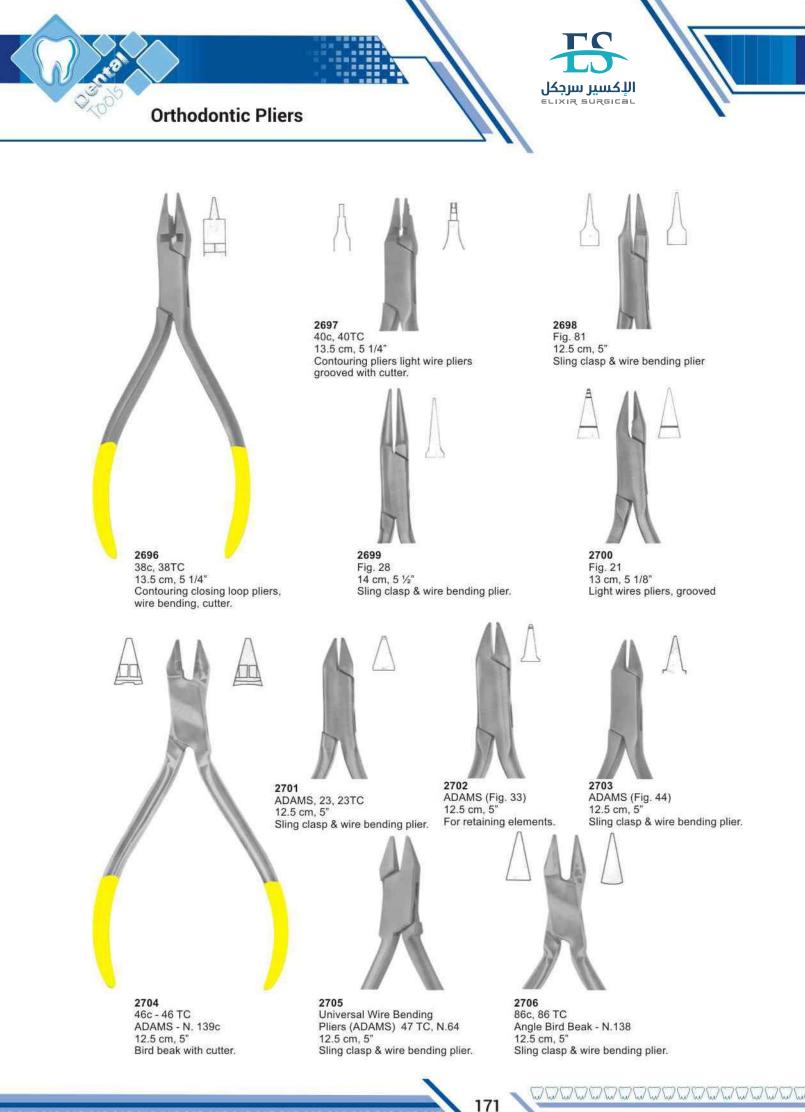

## **Orthodontic Pliers**

2651 How Plier-Titanium Alloy With special coated beaks

2652 How Plier Tipes are 1/8"(3.2mm) diameter

2653 How Plier Tipes are 1/8"(3.2mm) diameter

2654 How Plier-Small Tipes are 3/32"(2.4mm) diameter

2658 Weingart Utility Plier

2655 How Plier-Offset Tipes are 1/8"(3.2mm) diameter

2659 Weingart Utility Plier

2656 Weingart Utility Plier -Titanium Alloy with special coated beaks

2660 Weingart Utility Plier

2657 Weingart Utility Plier New type of the Weingart Utility Plier designed for a more precise operation.

2661 Bird Beak Plier With Cutter Maximum Bending & Cutting Capacity: Wires up to .032"

2662 Bird Beak Plier Maximum Bending Capacity: Wires up to .032"

2663 Bird Beak Plier Maximum Bending Capacity: Wires up to .030"

2687 Fig. 60 13 cm, 5 1/8" Wire & Clasp Bending Pliers

2688 Fig. 60 13 cm, 5 1/8" Wire & Clasp Bending Pliers

**2690** 49 e 49 TC 14 cm, 5 ½" Band Removing Plier, short pad

2692 Fig. 84 14.5 cm, 5 3/4" Band pinshing & ligature locking plier, serrated

2694 BRACKET (Fig. 82) 13.5 cm, 5 1/4" Direct Bonding Bracket Remover

2689 Aderer (Fig. 57) 12 cm, 4 3/4" Wire & Clasp Bending Pliers

**2691** 50 e 50 TC 14 cm, 5 ½" Band Removing Plier, long pad

2693 Fig. 72 14 cm, 5 ½" Band pinshing & ligature locking plier, serrated

2695 BRACKET (Fig. 83) 13.5 cm, 5 1/4" Direct Bonding Bracket Remover

2712 Fig. 85 TC 13 cm, 5 1/8"

2713 Fig. 87 TC 13 cm, 5 1/8"

2714 Fig. 85 TC Angled at 15 13 cm, 5 1/8" a

172

2715 ADAMS 87 TC Angled at 15 13 cm, 5 1/8" 0

2712 Fig. 85 TC 13 cm, 5 1/8"

2713 Fig. 87 TC 13 cm, 5 1/8"