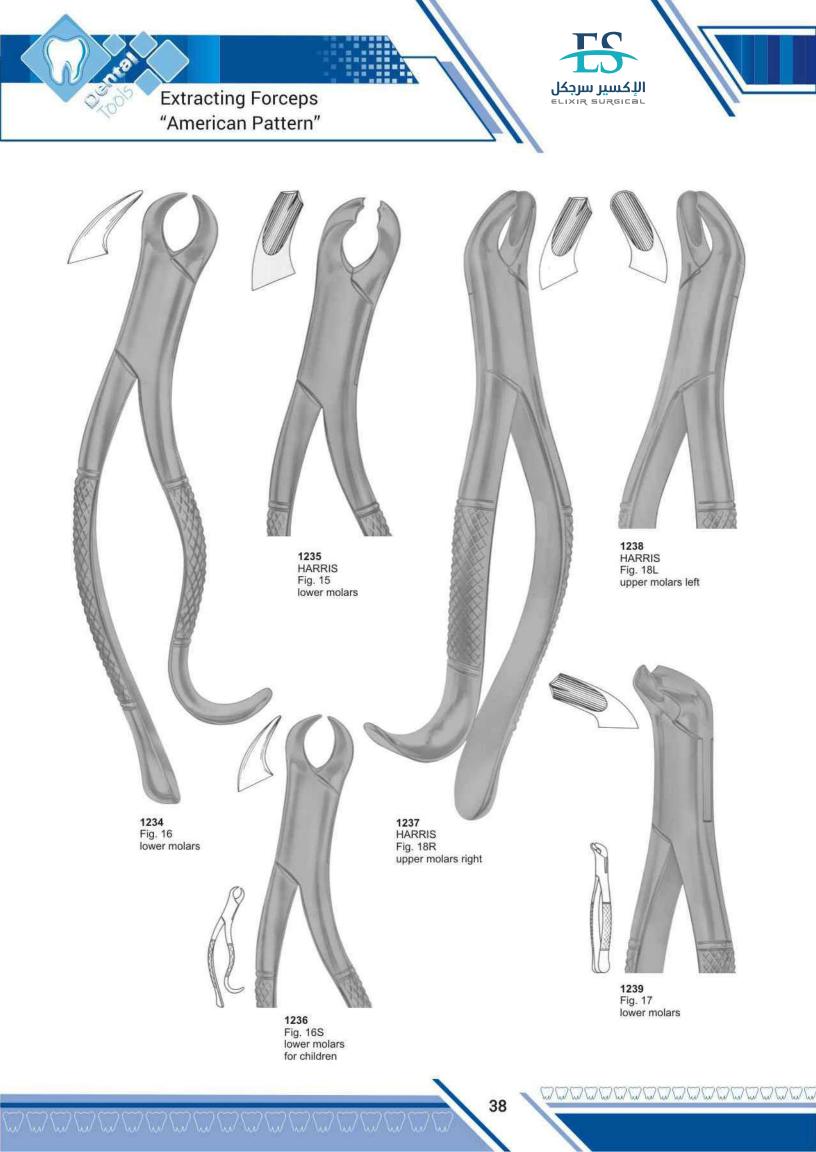

# Е

| Elevators                             | 51          |
|---------------------------------------|-------------|
| Endodontic Condensers                 | 86,87       |
| Ernert, Wax Knives                    | 126         |
| Excavators                            | 89-91       |
| Explorers                             | 80-82,91-94 |
| Extracting forceps (American Pattern) | 36-49       |
| Extracting forceps (English Pattern)  | 1-24        |
| Extracting forceps (fitting handle)   | 25-33       |
| Extracting forceps (For Children)     | 34          |