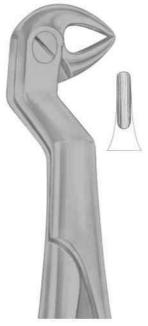

# Е

| Elevators                             | 51          |
|---------------------------------------|-------------|
| Endodontic Condensers                 | 86,87       |
| Ernert, Wax Knives                    | 126         |
| Excavators                            | 89-91       |
| Explorers                             | 80-82,91-94 |
| Extracting forceps (American Pattern) | 36-49       |
| Extracting forceps (English Pattern)  | 1-24        |
| Extracting forceps (fitting handle)   | 25-33       |
| Extracting forceps (For Children)     | 34          |