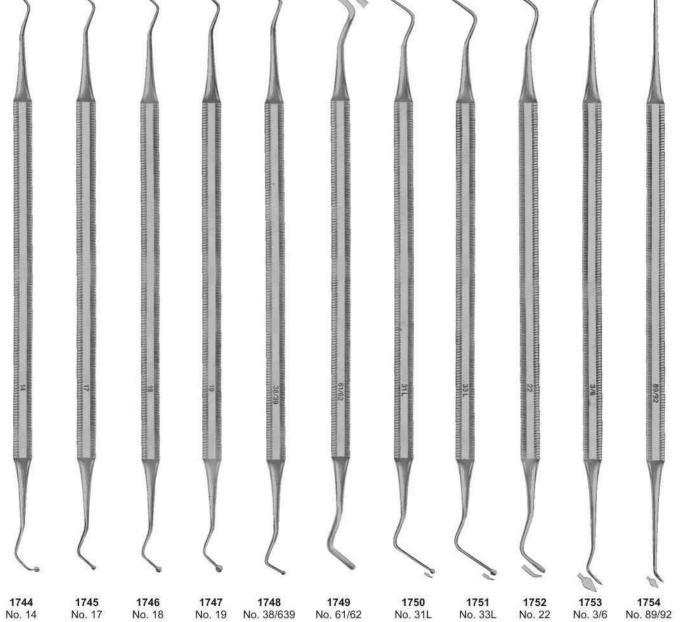

# Е

| Elevators                             | 51          |
|---------------------------------------|-------------|
| Endodontic Condensers                 | 86,87       |
| Ernert, Wax Knives                    | 126         |
| Excavators                            | 89-91       |
| Explorers                             | 80-82,91-94 |
| Extracting forceps (American Pattern) | 36-49       |
| Extracting forceps (English Pattern)  | 1-24        |
| Extracting forceps (fitting handle)   | 25-33       |
| Extracting forceps (For Children)     | 34          |