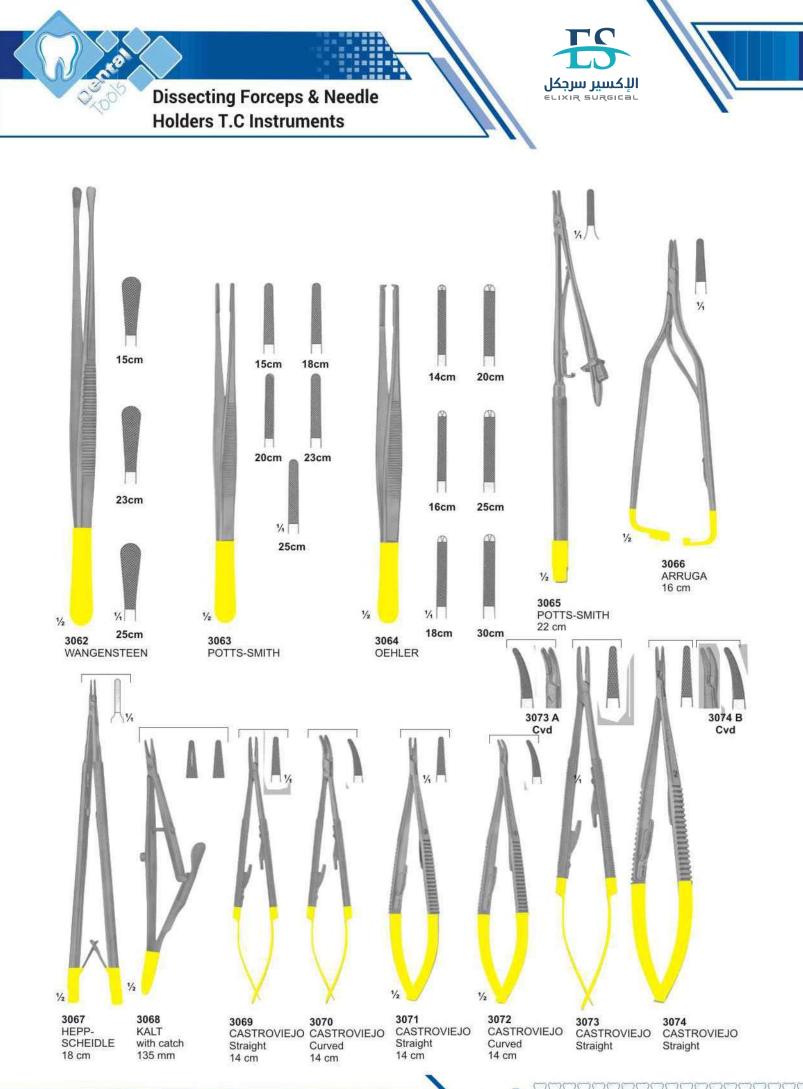

### Н

| Halsey, T.C. Needle Holder         | 209      |
|------------------------------------|----------|
| Handles                            | 72       |
| Hartman, Rongeurs                  | 179      |
| Hatchets                           | 95       |
| Heaney, T.C. Needle Holder         | 211      |
| Hegar, T.C. Needle Holder          | 209      |
| Hegar-Vescular, T.C. Needle Holder | 209      |
| Heidbrink, Elevator                | 64,67,69 |
| Heidbrink, Elevator                | 57       |
| Howard 9H, Elevator                | 52       |
| Height Gauge,                      | 143      |
| Hepp-Scheidle, T.C. Needle Holder  | 208      |
| Hlasted-Mosquito, Forceps          | 159      |
| Hoes                               | 95,125   |
| Hollow Wares                       | 196-200  |
| How, Pliers                        | 167,174  |
| Howard, Bone Files                 | 131      |
| Hylin, Elevator                    | 61       |

# **Alphabetical Index**

| 0                                            |               |
|----------------------------------------------|---------------|
| O'Brien, Pliers                              | 168           |
| Obturation Instruments                       | 88            |
| Ochsenbein                                   | 128           |
| Ordan, knive                                 | 114           |
| Oehler, T.C. Forceps                         | 208           |
| Olsen-Hegar, Needle Holder<br>Optical Pliers | 180<br>168    |
| Orthodontic Cutters, T.C.                    | 172           |
| Orthodontic Distal & Cutters                 | 173           |
| Orthodontic Pliers, T.C.                     | 171           |
| Ott, Elevator                                | 62            |
| Р                                            |               |
|                                              |               |
| Parametrium, T.C. Scissors                   | 205           |
| Partsch, Bone Chisels                        | 133           |
| Partsch, Bone Mallet                         | 133           |
| Pean, Forceps                                | 157           |
| Peeso, Pliers                                | 166,175       |
| Peets, Forceps                               | 157<br>151    |
| Perry, Tweezers<br>P.K. Thomas,              | 9696          |
| Pich.                                        | 98 98         |
| Pluggers,                                    | 9898          |
| Prichard, Elevator                           | 5050          |
| Plastic Handle Elevators                     | 70            |
| Polokoff, Bone File                          | 131           |
| Pott, Elevator                               | 51            |
| Potts-Smith, T.C. Forceps                    | 208           |
| Potts-Smith, T.C. Needle Holder              | 208           |
| Probes                                       | 82-85,91,94   |
| Q                                            |               |
|                                              | 183           |
| Quinby, Scissors                             | 103           |
| R                                            |               |
| Ragnell, T.C. Scissors                       | 206           |
| Retainers, Bands                             | 146           |
| Reynolds, Pliers                             | 169,174       |
| Root Planning Curettes                       | 115           |
| Root splinter forceps                        | 35<br>162     |
| Roux, Retractor                              | 148           |
| Rubber Dam Clamps                            | 140           |
| Rubber Dam Holder                            | 110           |
| Rule, Curette<br>Russian, Tissue Forceps     | 158           |
| Ryder, T.C. Needle Holder                    | 210           |
| Ryder-Vescular, T.C. Needle Holder           | 210           |
| S                                            |               |
|                                              | 040           |
| Sarot, T.C. Needle Holder<br>Scalers         | 210           |
| Scalers<br>Scalpel Handles                   | 75-79         |
| Schwarz, Pliers                              | 71<br>168,175 |
| Schluger, File                               | 100,175       |
| Seldin, Elevator                             | 50,55,67      |
| Select, Tweezers                             | 151           |
| Semken, T.C. Forceps                         | 207           |
| Semkin, Tissue Forceps                       | 158           |
| Senn, Tissue Retractor                       | 164           |
| Separating Pliers                            | 166           |
| Sims, T.C. Scissors                          | 205           |
| Spatulas                                     | 123           |
| Spencer, Scissors                            | 186           |
| Spencer-Wells, Forceps                       | 157           |