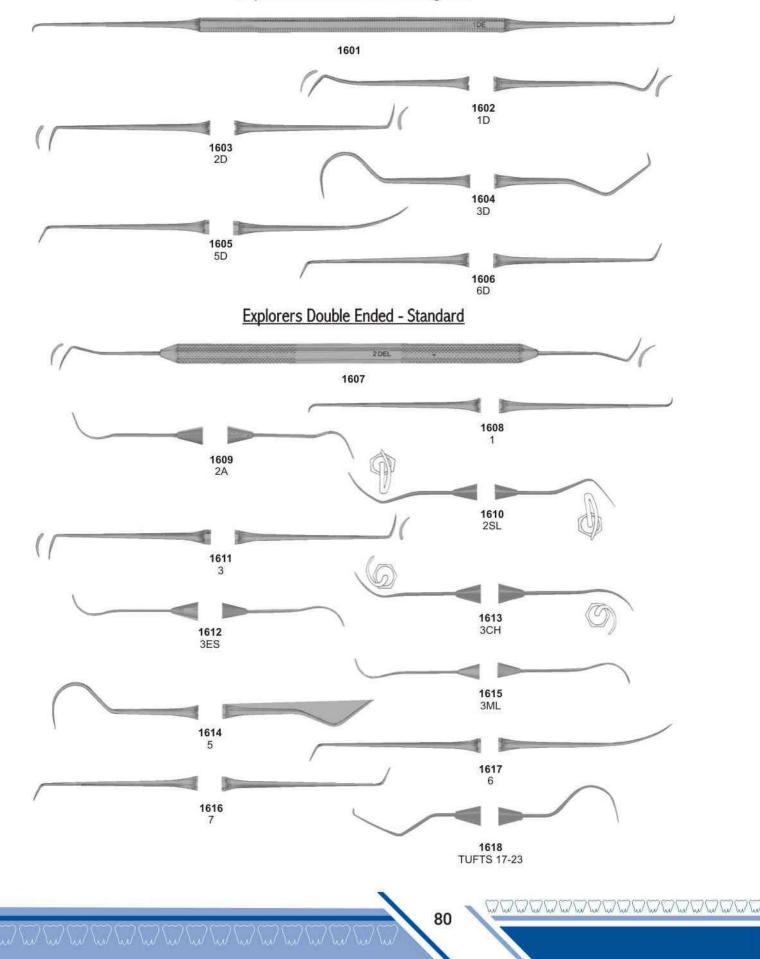

## Explorers Double Ended Tactile Tone

< NDADADADADADADADADA

Explorers Single Ended - Octagonal

, wwwwwwwwwwwwwwwwwwwwwww

/ DABABBABABBABABABABA

<u>Comfort Grip</u> <u>Vinyl - Covered Insulating Handles</u>

# Е

| Elevators                             | 51          |
|---------------------------------------|-------------|
| Endodontic Condensers                 | 86,87       |
| Ernert, Wax Knives                    | 126         |
| Excavators                            | 89-91       |
| Explorers                             | 80-82,91-94 |
| Extracting forceps (American Pattern) | 36-49       |
| Extracting forceps (English Pattern)  | 1-24        |
| Extracting forceps (fitting handle)   | 25-33       |
| Extracting forceps (For Children)     | 34          |