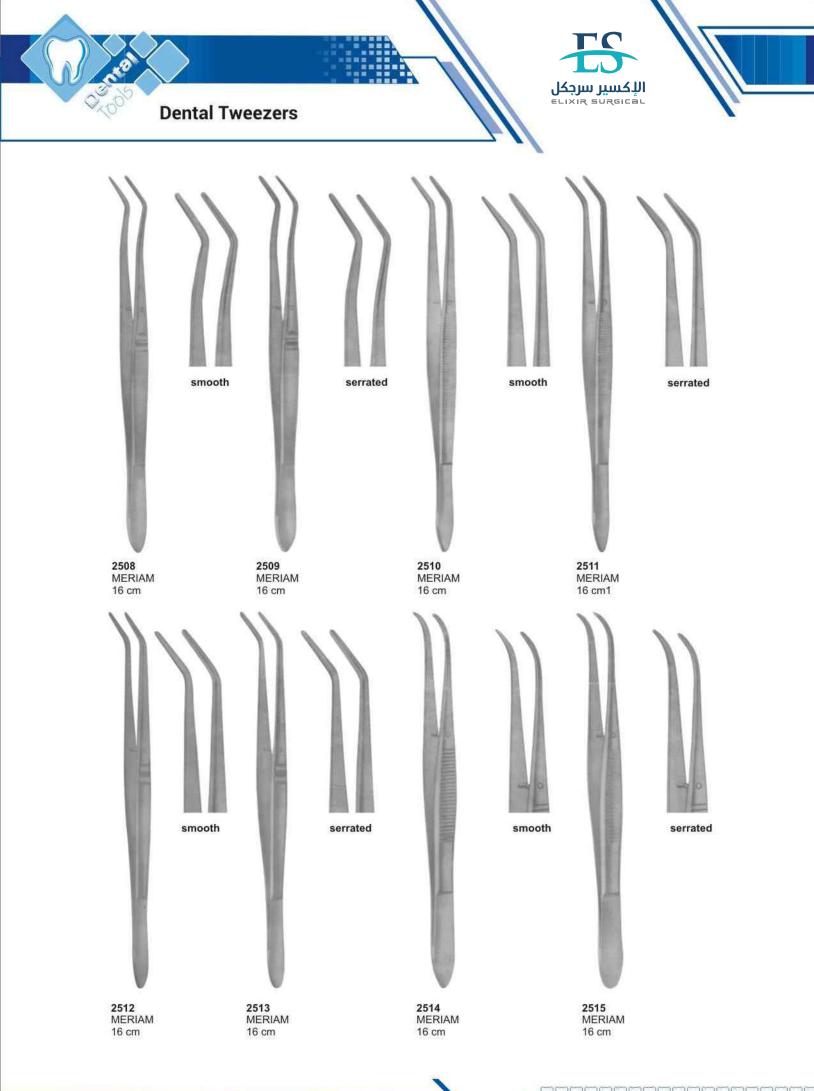

| Langenbeck, Retractor                                                                                            | 162         |
|------------------------------------------------------------------------------------------------------------------|-------------|
| Langenbeck, T.C. Needle Holder                                                                                   | 212         |
| Langer, Curettes                                                                                                 | 110,116     |
| Langhals, T.C. Needle Holder                                                                                     | 212         |
| Lecluse, Elevator                                                                                                | 65          |
| Lessmann, Wax Knives                                                                                             | 126         |
| Lexer, T.C. Scissors                                                                                             | 202         |
| Lichtenberg, T.C. Needle Holder                                                                                  | 212         |
| Ligature , T.C. Scissors                                                                                         | 207         |
| Lip & Cheek Retractors                                                                                           | 161,162     |
| Lister, Scissors                                                                                                 | 184         |
| Littauer, Scissors                                                                                               | 186         |
| Littler, Scissors                                                                                                | 184         |
| Locklin, Scissors                                                                                                | 186         |
| London Hospital, Elevator                                                                                        | 62          |
| London-College, Tweezers                                                                                         | 154,155     |
| Lucae, T.C. Forceps                                                                                              | 212         |
| Luehty-Beck, T.C. Needle Holder                                                                                  | 143         |
| Lwanson, Crown Gauge                                                                                             | 186.205     |
| Lagrange, Scissors<br>Littaure, Scissors                                                                         | 186,205     |
| and the second | 143         |
| Lwanson, Crown Gauge                                                                                             | 145         |
| M                                                                                                                |             |
| Martin, T.C. Needle Holder                                                                                       | 210         |
| Mathieu, Needle Holder                                                                                           | 181,211     |
| Mathieu-Kosher, T.C. Needle Holder                                                                               | 211         |
| Mathieu-Ryder, T.C. Needle Holder                                                                                | 212         |
| Mathieu-Vescular, T.C. Needle Holder                                                                             | 211         |
| Mayo Harrington, T.C. Scissors                                                                                   | 205         |
| Mayo, Scissors                                                                                                   | 185,204     |
| Mayo-Hegar, Needle Holder                                                                                        | 181         |
| Mayo-Hegar, T.C. Needle Holder                                                                                   | 209         |
| Mayo-Lexer, T.C. Scissors                                                                                        | 202         |
| Mayo-Stille, T.C. Scissors                                                                                       | 202         |
| Mayo-Stille Scissors                                                                                             | 185         |
| Mc Kellops, Pliers                                                                                               | 175         |
| Mccalls, Curettes                                                                                                | 110,111,116 |
| Mcindoe, Tweezers                                                                                                | 151         |
| Mead, Bone Mallets                                                                                               | 133         |
| Mead, Elevator                                                                                                   | 64          |
| Mead, Rongeurs                                                                                                   | 179         |
| Meriam , T.C. Forceps                                                                                            | 207         |
| Meriam, Tweezers                                                                                                 | 153,155     |
| Metzenbaum Fino, T.C. Scissors                                                                                   | 203,204     |
| Metzenbaum, Scissors                                                                                             | 185,203     |
| Micro Surgery Set                                                                                                | 182         |
| Micro-Adson, Tweezers                                                                                            | 151         |
| Micro-Friedman, Rongeurs                                                                                         | 178         |
| Middledorpf Retractor                                                                                            | 162         |
| Miller, Articulating Forceps                                                                                     | 147         |
| Miller, Bone Files                                                                                               | 130         |
| Mini-Blumenthan, Rongeurs                                                                                        | 176         |
| Molt, Elevator                                                                                                   | 50          |
| Molt, Mouth Gag                                                                                                  | 160         |
| Molt 9, Elevator                                                                                                 | 50          |
| Morrison, Elevator                                                                                               | 56          |
| Mouth Mirrors with Handles                                                                                       | 73          |
| MSY, Pliers<br>Muller Claus, Wire Cutting Pliere T.C.                                                            | 175         |
| Mullar Claus, Wire Cutting Pliers T.C.                                                                           | 213         |
| N                                                                                                                |             |