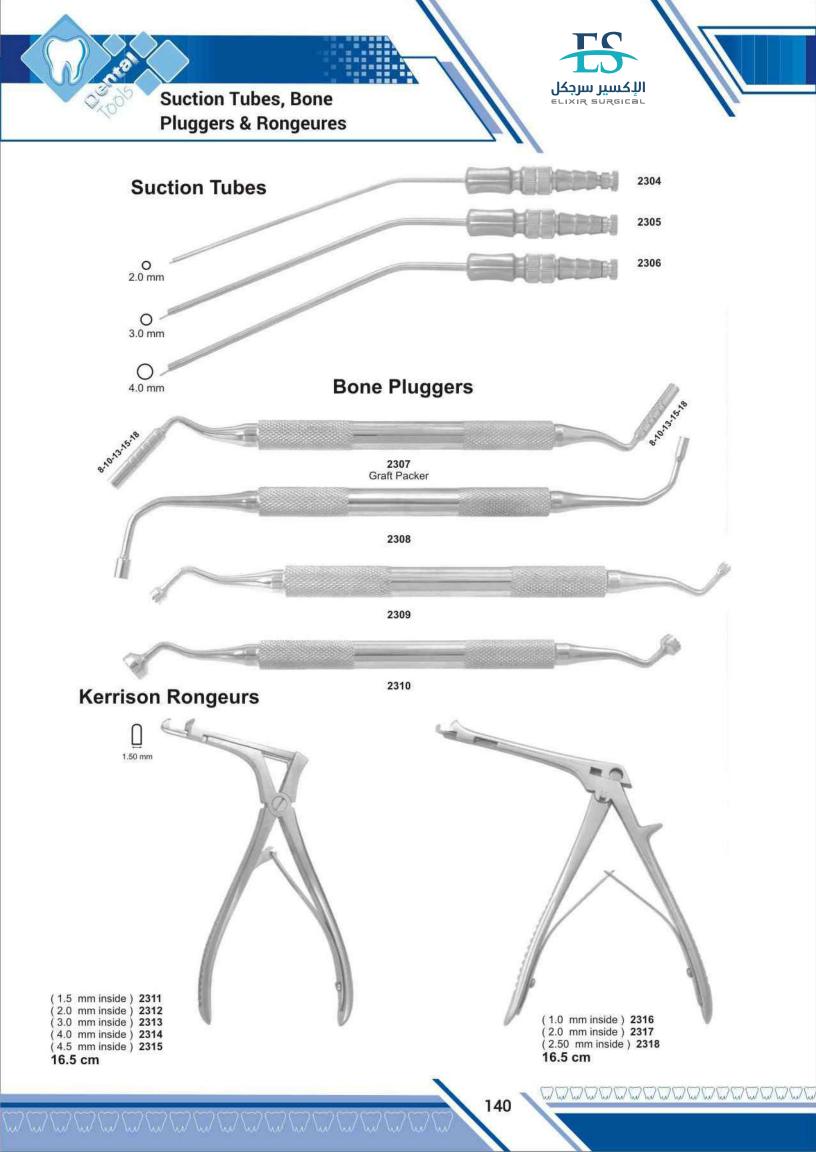

# I

| Implants Instruments          | 137-141 |
|-------------------------------|---------|
| Impression Trays              | 187-193 |
| Iris Scissors                 | 183     |
| Ivory, Rubber Dam Instruments | 147     |

| Spreaders                         | 87          |
|-----------------------------------|-------------|
| Split Chisels,                    | 128         |
| Spring Bow Divider                | 143         |
| Standard, T.C. Scissors           | 201         |
| Standard, Tweezers                | 151         |
| Steiner, Pliers                   | 166         |
| Sterilizing & Lab Instruments     | 156         |
| Sterilizing Forceps,              | 163         |
| Stevens, Needle Holder            | 181         |
| Stevens, Scissors                 | 183         |
| Stille, Scissors                  | 185         |
| Stratte, T.C. Needle Holder       | 210         |
| Strip Holder Clips                | 146         |
| Syringes                          | 150         |
| Suction Tubes,                    | 140,142     |
| Sugarman, File                    | 114         |
| Toennis, Wire Cutting Pliers T.C. | 213         |
| Toennis-Adson, Scissors           | 184         |
| Toennis, Tissue Retractor         | 164         |
| Towel Clamps, Napkin Holders      | 159         |
| Tweed, Pliers                     | 168         |
| Telescope, Crown Plier            | 136         |
| Traymann, Crown Remover           | 128         |
| Universal , T.C. Scissors         | 207         |
| Universal, Pliers                 | 174         |
| Universal, Elevator               | 135         |
| Utility Plier                     | 165         |
| Vernier, Measuring Instruments    | 143         |
| Vernier Gauge                     | 143         |
| Wakefield, Bone Chisels           | 132         |
| Waldron, Pliers                   | 174         |
| Waldsachs, Pliers                 | 174         |
| Wangensteen, T.C. Forceps         | 208         |
| Warwick-James, Elevator           | 62          |
| Waugh, Tweezers                   | 151         |
| Wax & Modeling Carvers            | 120         |
| Wax & Plaster Knives              | 127         |
| Wax Carvers                       | 101         |
| Wax, Porcelain Instruments        | 118,119,121 |
| Webster, Needle Holder            | 180,209     |
| Weingart, Utility Pliers          | 167         |
| Weitlaner, Retractor              | 160         |
| West, Elevator                    | 50          |
| White, Rubber Dam Instrument      | 147         |
| White, Rubber Dain Instrument     | 147         |
| Wieder, Tongue Depressor          | 160         |
| Winter, Elevator                  | 65,69       |
| Wire & Clasp Bending Pliers       | 170         |
| Wire Bending Pliers               | 166         |
| West, Elevator                    | 50          |
| Wire Cutter                       | 165         |
| Woodson,                          | 98          |
| Young, Pliers                     | 168,174     |
| Zuricher, Measuring Instrument    | 143         |
| Zuricher, Gauge                   | 143         |