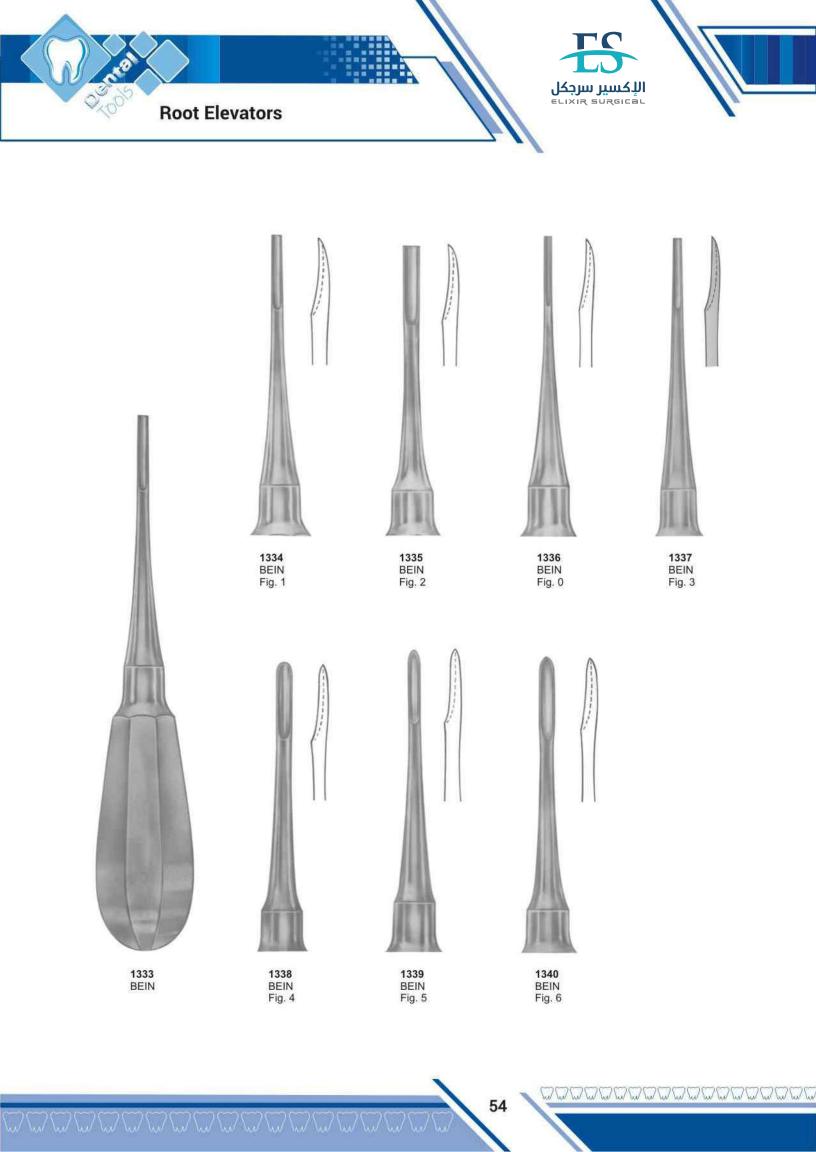

# Е

| Elevators                             | 51          |
|---------------------------------------|-------------|
| Endodontic Condensers                 | 86,87       |
| Ernert, Wax Knives                    | 126         |
| Excavators                            | 89-91       |
| Explorers                             | 80-82,91-94 |
| Extracting forceps (American Pattern) | 36-49       |
| Extracting forceps (English Pattern)  | 1-24        |
| Extracting forceps (fitting handle)   | 25-33       |
| Extracting forceps (For Children)     | 34          |