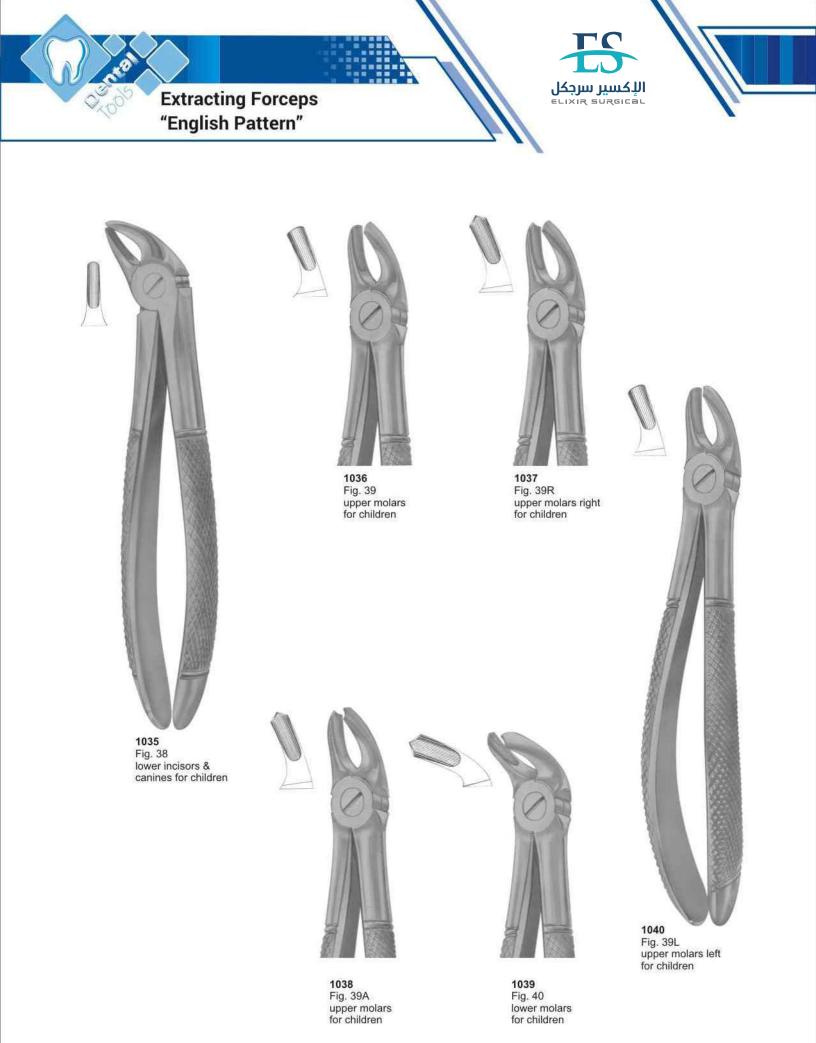

1034 Fig. 33S lower roots for children

1029 Fig. 33 lower roots

1032 Fig. 33L lower roots

1033 Fig. 37 upper incisors for children

**1053** Fig. 54 for separating upper molars

1054 Fig. 55 for separating upper molars

1163 Fig. 33 lower roots

1164 Fig. 33A lower roots

1165 Fig. 33B lower roots

1166 Fig. 33L lower roots

1167 Fig. 33S lower roots for children

1170 Fig. 39A upper molars for children

1168 Fig. 37 upper incisors for children

1169 Fig. 39 upper incisors for children

1172 Fig. 39L upper molars left for children

1171

Fig. 39R upper molars right for children

1200 Fig. 86A lower molars

1201 Fig. 86B lower molars

1202 Fig. 86C lower molars