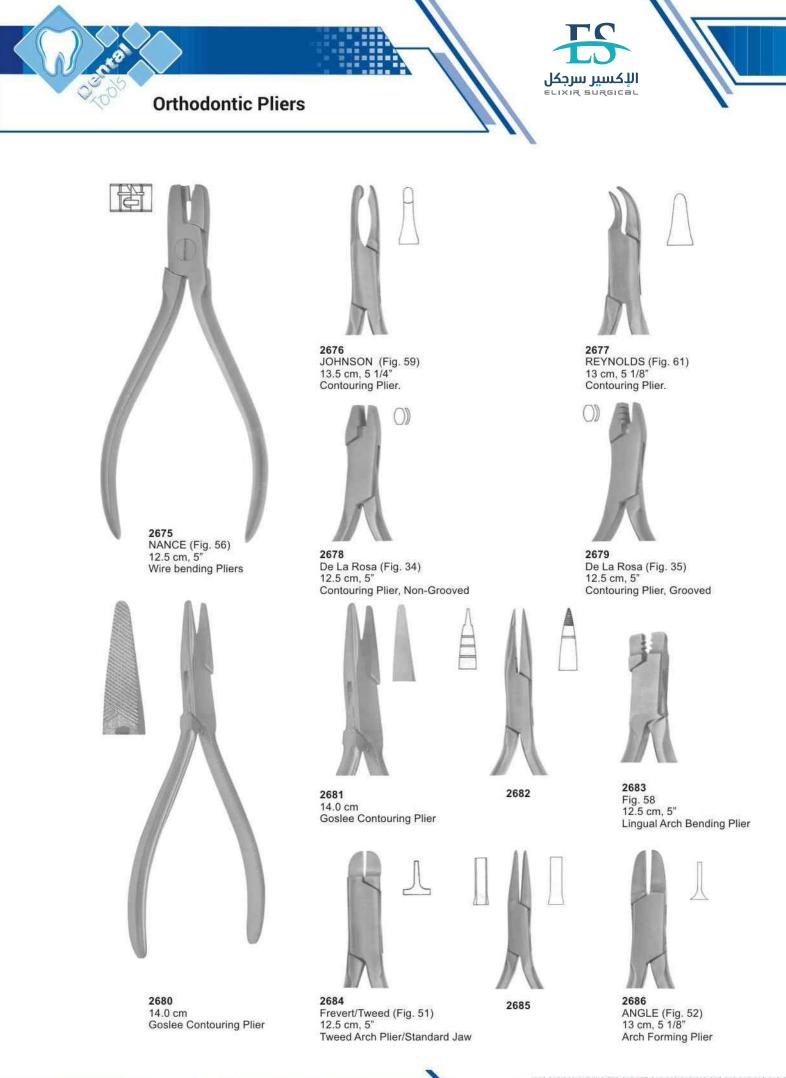

## 07 Section

Light Wire Cutter

2631 Wire Cutter

2632 Posterior Band Remover Long

2633 Posterior Band Remover Short

2634 Jarabak Plier

2635 **Distal End Cutter** Safety End Cutter

2636 **Distal End Cutter** 

2637 Kim's Plier

2638 Loop Forming Plier

2639 Tweed Arch Bending Plier

2640 Utility Plier

2641 Bonding Bracket Remover

2642 Lingual Arch Plier