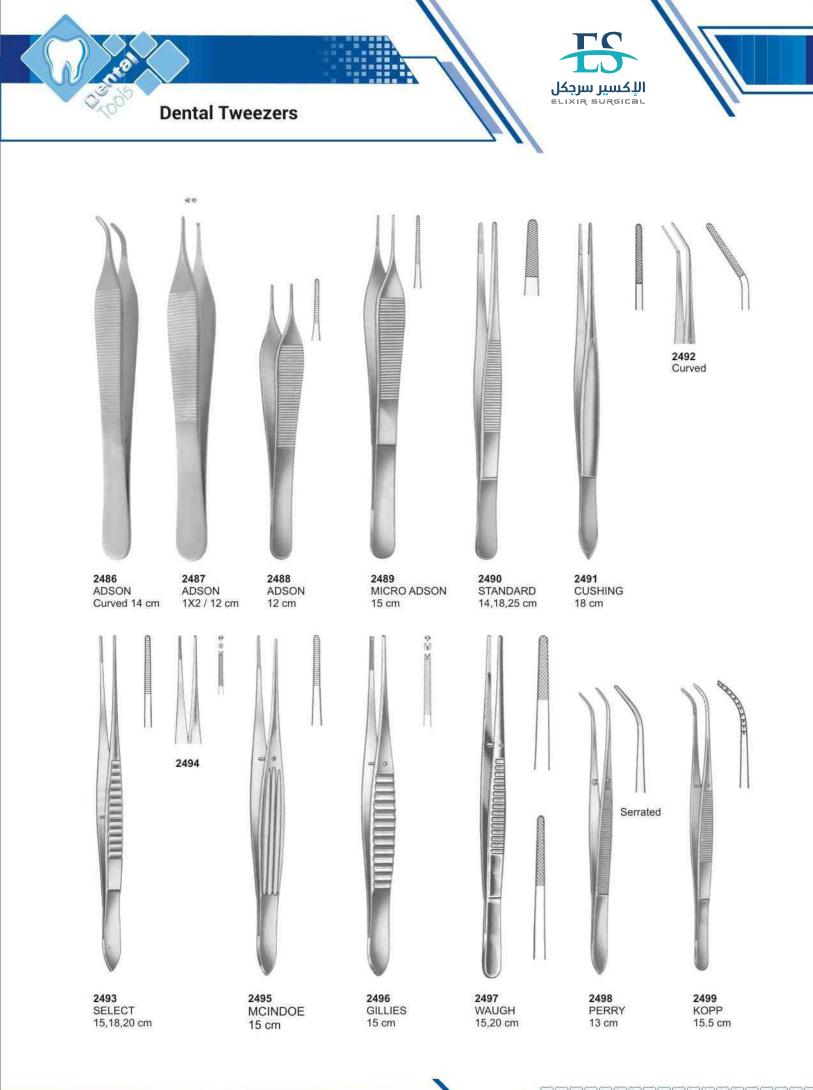

3262 Titanium Coated Filling Instruments (Set of 6 pcs)

| A                                     |                        |
|---------------------------------------|------------------------|
| Adams, Pliers                         | 174                    |
| Aderer, Pliers                        | 174                    |
| Adson, Forceps                        | 158,207                |
| Adson, Tweezers                       | 151                    |
| Ainsworth, Rubber Dam Punch           | 147                    |
| Albee                                 | 143                    |
| Albrecht, Tweezers                    | 155                    |
| Allen, Tweezers                       | 155                    |
| Allis, Tissue Forceps                 | 158                    |
| Amalgam Applicators                   | 97                     |
| Amalgam Condensers                    | 97                     |
| Amalgam Pluggers                      | 97                     |
| Amalgam Carriers                      | 145<br>145             |
| Amalgam Guns<br>Andresen, Pliers      | 145                    |
| Andrews, Tongue Depressor             | 160                    |
| Angle, Pliers                         | 169,174                |
| Apical, Elevator                      | 57,63                  |
| Arruga, T.C. Needle Holder            | 208,209                |
| Articulators                          | 194-195                |
| Aspirating Syringes                   | 149                    |
| Allen 9A, Elevator                    | 50                     |
| P                                     |                        |
| В                                     |                        |
| Baby-Allis, Tissue Forceps            | 158                    |
| Band Removing Pliers                  | 170                    |
| Bane, Rongeurs                        | 179                    |
| Barnhart, Curettes                    | 110,116                |
| Barry, Elevator                       | 66,69                  |
| Baum Gartner, Needle Holder           | 180,211                |
| Bee Be, Scissors                      | 186                    |
| Bein, Elevator                        | 54,61                  |
| Beyer, Rongeurs<br>Bird Beak Pliers   | 179<br>167             |
| Blumenthan, Rongeurs                  | 176                    |
| Boley Gauge                           | 143                    |
| Bone Curettes                         | 129                    |
| Boynton, Needle Holder                | 181                    |
| Bozemann-Wertheim, T.C. Needle Holder | 210                    |
| Bracket, Pliers                       | 170                    |
| Brewer, Rubber Dam Instruments        | 147                    |
| Brown, Tissue Forceps                 | 158                    |
| Brown-Adson, Tissue Forceps           | 158                    |
| Bruns, T.C. Scissors                  | 203                    |
| Buchs, Retractor                      | 162                    |
| Burnishers                            | 99-100                 |
| Ball Chain                            | 146                    |
| Boley Gauge,                          | 143                    |
| Bone Gauge,                           | 144                    |
| Bone Mill Forcep,                     | 139                    |
| Bone Pluggers,<br>Bracket Gauge       | 140<br>144             |
| Bracket, Gauge<br>Buser, Elevator     | 52                     |
|                                       | 02                     |
| C                                     |                        |
| Carvers                               | 102 102                |
| Castroviejo, Needle Holder            | 102,103<br>181,208,209 |
| Castroviejo, scissors                 | 181,208,209            |
| Castroviejo, Gauge                    | 144                    |
| Castroviejo, Sclerer Marker           | 144                    |
| Cement Instruments                    | 118,119,121            |
| Cement Spatulas                       | 120,122                |
| Chisels                               | 103                    |
| Chompret, Elevator                    | 63                     |
| and the second second second second   |                        |

| Cleveland, Rongeurs           | 177,178     |
|-------------------------------|-------------|
| College, Tweezers             | 152,154     |
| Collier, Needle Holder        | 180         |
| Collin, Retractor             | 162         |
| Columbia, Curettes            | 110,111,116 |
| Composite Placement           | 104,105     |
| Con Scodellino, Wax Knives    | 126         |
| Cord Packers                  | 95          |
| Cottle, Scissors              | 184         |
| Coupland, Elevator            | 58          |
| Crane-Kaplan                  | 128         |
| Crile, Forceps                | 157         |
| Crile, Needle Holder          | 181         |
| Crile-Wood, Needle Holder     | 180         |
| Crown Instruments             | 135.136     |
| Crown Removers                | 134,135     |
| Crown Shell, Pliers           | 166         |
| Cryer, Elevator               | 55,58,69    |
| Cushing , T.C. Forceps        | 207         |
| Cushing, Tweezers             | 151         |
| Cushing-Taylor , T.C. Forceps | 207         |
|                               |             |