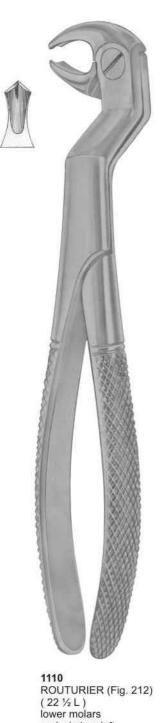

and wisdom left

1111 ROUTURIER (Fig. 213) (22 ½ R) lower molars and wisdom right

1112 ROUTURIER (Fig. 214) ( 22 ½ L) lower molars and wisdom left

1113 ROUTURIER (Fig. 215) ( 33 ½ R) lower molars and wisdom right