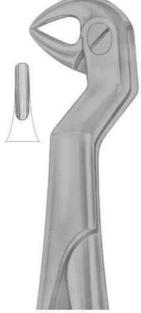

# Е

| Elevators                             | 51          |
|---------------------------------------|-------------|
| Endodontic Condensers                 | 86,87       |
| Ernert, Wax Knives                    | 126         |
| Excavators                            | 89-91       |
| Explorers                             | 80-82,91-94 |
| Extracting forceps (American Pattern) | 36-49       |
| Extracting forceps (English Pattern)  | 1-24        |
| Extracting forceps (fitting handle)   | 25-33       |
| Extracting forceps (For Children)     | 34          |