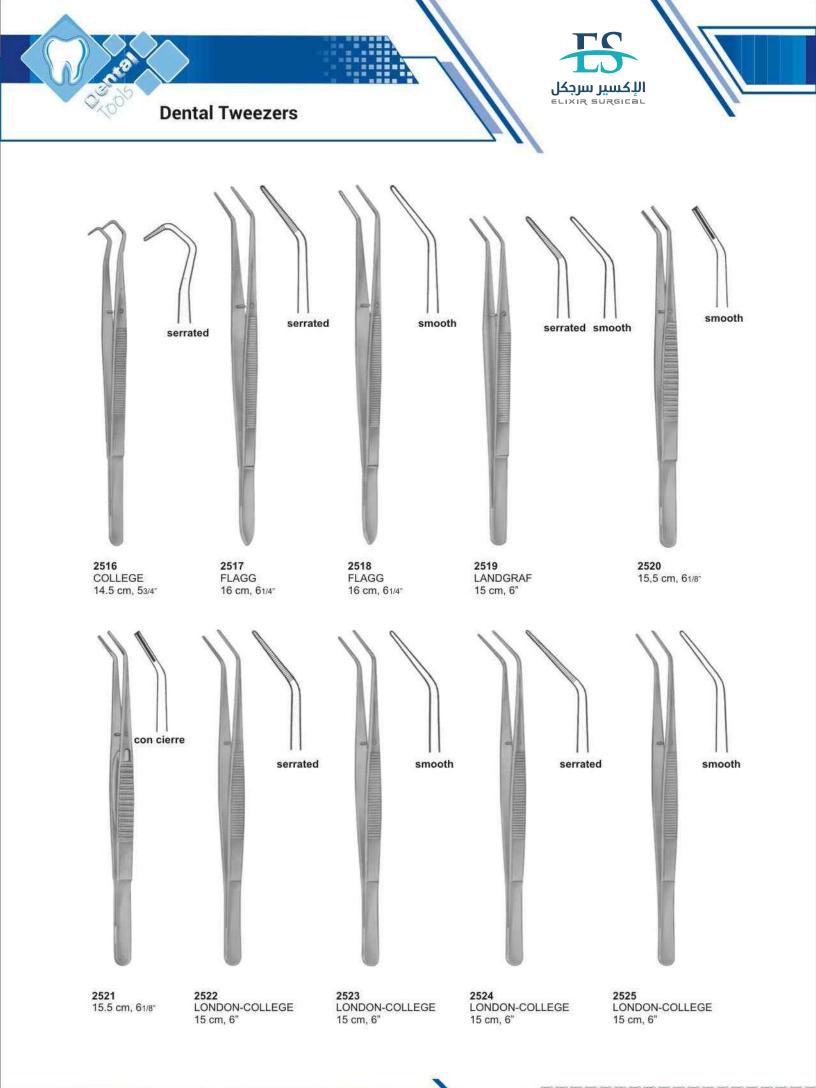

## K

Landgraf, Tweezers

Langenbeck, Pliers

| Kalt, T.C. Needle Holder     | 208   |
|------------------------------|-------|
| Kelly, Forceps               | 159   |
| Kelly, Scissors              | 183   |
| Kelly Scissors               | 205   |
| Kim's Plier                  | 165   |
| Kirkland, knive              | 114   |
| Knives                       | 125   |
| Knowles, Scissors            | 184   |
| Kocher, Retractor            | 162   |
| Kocher-Langenbeck, Retractor | 162   |
| Kopp, Elevator               | 60,68 |
| Kopp, Tweezers               | 151   |
|                              | 166   |
| Lab & Office Pliers          | 154   |
|                              |       |

| Langenbeck, Retractor                                                                                            | 162         |
|------------------------------------------------------------------------------------------------------------------|-------------|
| Langenbeck, T.C. Needle Holder                                                                                   | 212         |
| Langer, Curettes                                                                                                 | 110,116     |
| Langhals, T.C. Needle Holder                                                                                     | 212         |
| Lecluse, Elevator                                                                                                | 65          |
| Lessmann, Wax Knives                                                                                             | 126         |
| Lexer, T.C. Scissors                                                                                             | 202         |
| Lichtenberg, T.C. Needle Holder                                                                                  | 212         |
| Ligature , T.C. Scissors                                                                                         | 207         |
| Lip & Cheek Retractors                                                                                           | 161,162     |
| Lister, Scissors                                                                                                 | 184         |
| Littauer, Scissors                                                                                               | 186         |
| Littler, Scissors                                                                                                | 184         |
| Locklin, Scissors                                                                                                | 186         |
| London Hospital, Elevator                                                                                        | 62          |
| London-College, Tweezers                                                                                         | 154,155     |
| Lucae, T.C. Forceps                                                                                              | 212         |
| Luehty-Beck, T.C. Needle Holder                                                                                  | 143         |
| Lwanson, Crown Gauge                                                                                             | 186.205     |
| Lagrange, Scissors<br>Littaure, Scissors                                                                         | 186,205     |
| and the second | 143         |
| Lwanson, Crown Gauge                                                                                             | 145         |
| M                                                                                                                |             |
| Martin, T.C. Needle Holder                                                                                       | 210         |
| Mathieu, Needle Holder                                                                                           | 181,211     |
| Mathieu-Kosher, T.C. Needle Holder                                                                               | 211         |
| Mathieu-Ryder, T.C. Needle Holder                                                                                | 212         |
| Mathieu-Vescular, T.C. Needle Holder                                                                             | 211         |
| Mayo Harrington, T.C. Scissors                                                                                   | 205         |
| Mayo, Scissors                                                                                                   | 185,204     |
| Mayo-Hegar, Needle Holder                                                                                        | 181         |
| Mayo-Hegar, T.C. Needle Holder                                                                                   | 209         |
| Mayo-Lexer, T.C. Scissors                                                                                        | 202         |
| Mayo-Stille, T.C. Scissors                                                                                       | 202         |
| Mayo-Stille Scissors                                                                                             | 185         |
| Mc Kellops, Pliers                                                                                               | 175         |
| Mccalls, Curettes                                                                                                | 110,111,116 |
| Mcindoe, Tweezers                                                                                                | 151         |
| Mead, Bone Mallets                                                                                               | 133         |
| Mead, Elevator                                                                                                   | 64          |
| Mead, Rongeurs                                                                                                   | 179         |
| Meriam , T.C. Forceps                                                                                            | 207         |
| Meriam, Tweezers                                                                                                 | 153,155     |
| Metzenbaum Fino, T.C. Scissors                                                                                   | 203,204     |
| Metzenbaum, Scissors                                                                                             | 185,203     |
| Micro Surgery Set                                                                                                | 182         |
| Micro-Adson, Tweezers                                                                                            | 151         |
| Micro-Friedman, Rongeurs                                                                                         | 178         |
| Middledorpf Retractor                                                                                            | 162         |
| Miller, Articulating Forceps                                                                                     | 147         |
| Miller, Bone Files                                                                                               | 130         |
| Mini-Blumenthan, Rongeurs                                                                                        | 176         |
| Molt, Elevator                                                                                                   | 50          |
| Molt, Mouth Gag                                                                                                  | 160         |
| Molt 9, Elevator                                                                                                 | 50          |
| Morrison, Elevator                                                                                               | 56          |
| Mouth Mirrors with Handles                                                                                       | 73          |
| MSY, Pliers<br>Muller Claus, Wire Cutting Pliere T.C.                                                            | 175         |
| Mullar Claus, Wire Cutting Pliers T.C.                                                                           | 213         |
| N                                                                                                                |             |