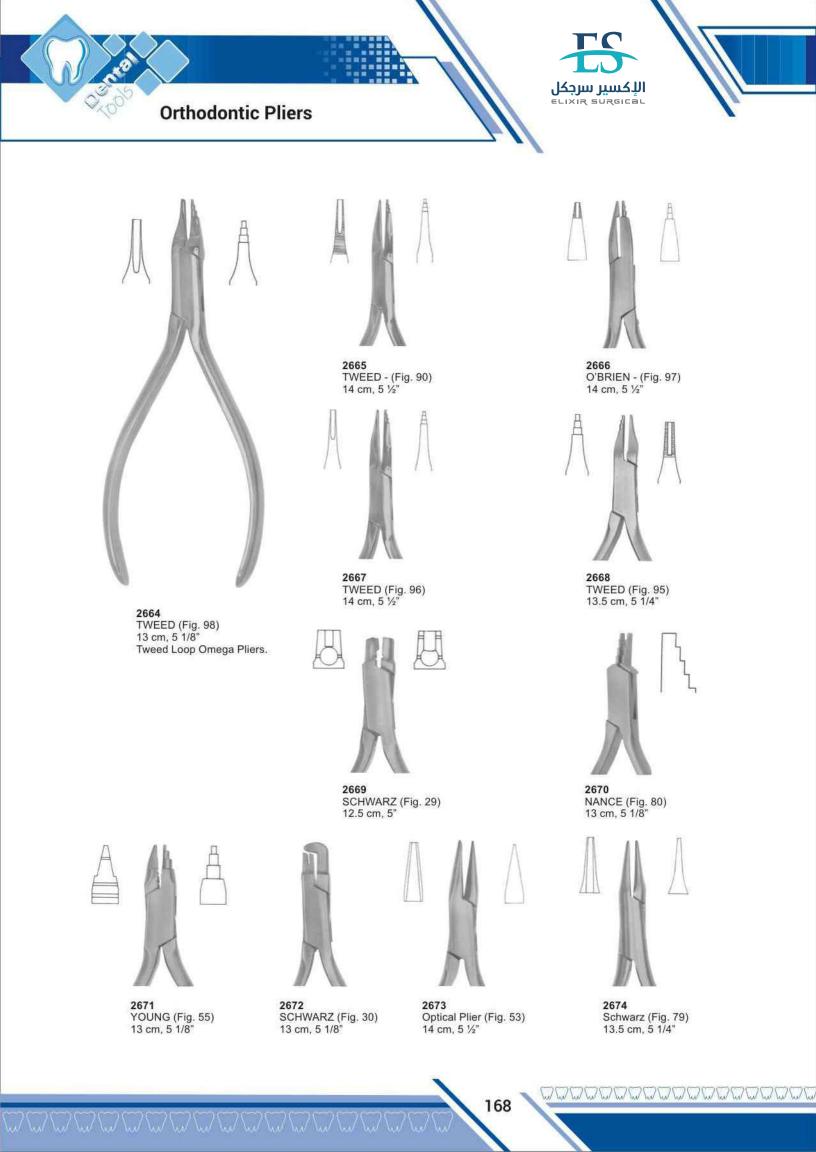

## **Orthodontic Pliers**

2651 How Plier-Titanium Alloy With special coated beaks

2652 How Plier Tipes are 1/8"(3.2mm) diameter

2653 How Plier Tipes are 1/8"(3.2mm) diameter

2654 How Plier-Small Tipes are 3/32"(2.4mm) diameter

2658 Weingart Utility Plier

2655 How Plier-Offset Tipes are 1/8"(3.2mm) diameter

2659 Weingart Utility Plier

2656 Weingart Utility Plier -Titanium Alloy with special coated beaks

2660 Weingart Utility Plier

2657 Weingart Utility Plier New type of the Weingart Utility Plier designed for a more precise operation.

2661 Bird Beak Plier With Cutter Maximum Bending & Cutting Capacity: Wires up to .032"

2662 Bird Beak Plier Maximum Bending Capacity: Wires up to .032"

2663 Bird Beak Plier Maximum Bending Capacity: Wires up to .030"

2687 Fig. 60 13 cm, 5 1/8" Wire & Clasp Bending Pliers

2688 Fig. 60 13 cm, 5 1/8" Wire & Clasp Bending Pliers

**2690** 49 e 49 TC 14 cm, 5 ½" Band Removing Plier, short pad

2692 Fig. 84 14.5 cm, 5 3/4" Band pinshing & ligature locking plier, serrated

2694 BRACKET (Fig. 82) 13.5 cm, 5 1/4" Direct Bonding Bracket Remover

2689 Aderer (Fig. 57) 12 cm, 4 3/4" Wire & Clasp Bending Pliers

**2691** 50 e 50 TC 14 cm, 5 ½" Band Removing Plier, long pad

2693 Fig. 72 14 cm, 5 ½" Band pinshing & ligature locking plier, serrated

2695 BRACKET (Fig. 83) 13.5 cm, 5 1/4" Direct Bonding Bracket Remover