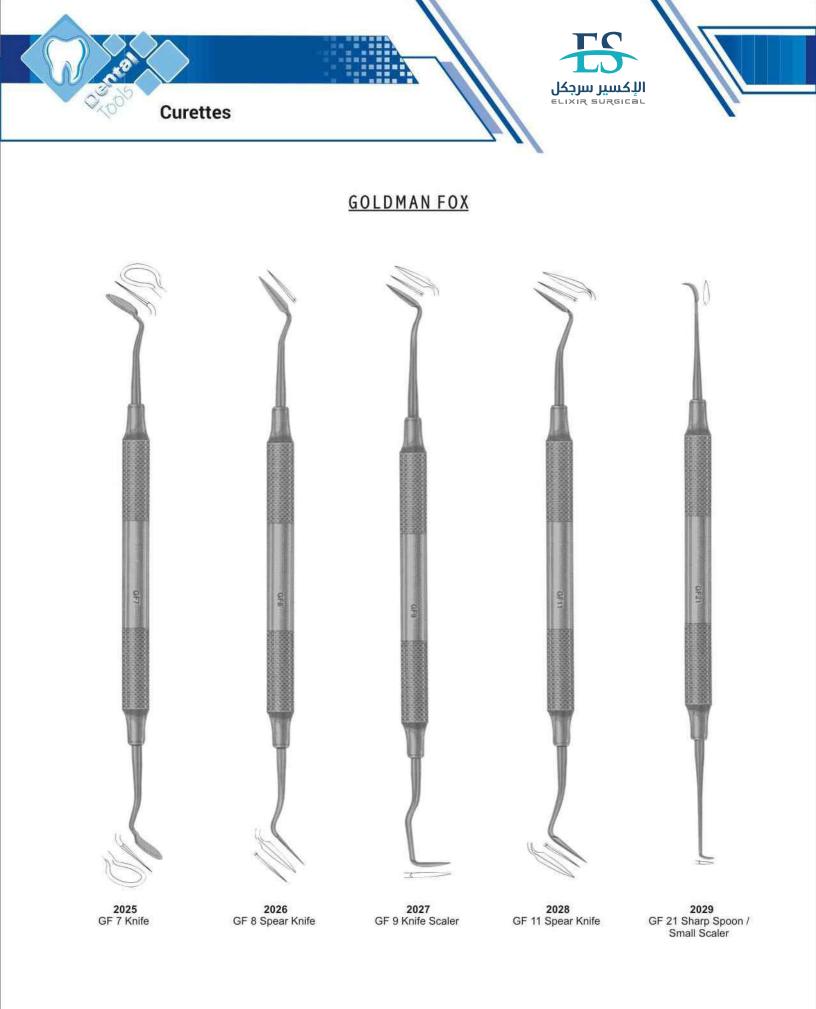

### Elevator

| G                           |             |
|-----------------------------|-------------|
| Gardner, Bone Chisels       | 132         |
| Gardner, Needle Holder      | 180         |
| Gardner, Rongeurs           | 178         |
| Gillies, Hook               | 164         |
| Gillies, Tweezers           | 151         |
| Goldman Fox , T.C. Scissors | 206         |
| Goldman Fox, Curettes       | 112,113     |
| Goldman Fox 14, Elevator    | 50          |
| Goldman Fox, knives         | 114         |
| Goslee, Pliers              | 175         |
| Gracey Curettes             | 108,109,116 |