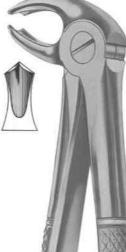

# Е

| Elevators                             | 51          |
|---------------------------------------|-------------|
| Endodontic Condensers                 | 86,87       |
| Ernert, Wax Knives                    | 126         |
| Excavators                            | 89-91       |
| Explorers                             | 80-82,91-94 |
| Extracting forceps (American Pattern) | 36-49       |
| Extracting forceps (English Pattern)  | 1-24        |
| Extracting forceps (fitting handle)   | 25-33       |
| Extracting forceps (For Children)     | 34          |