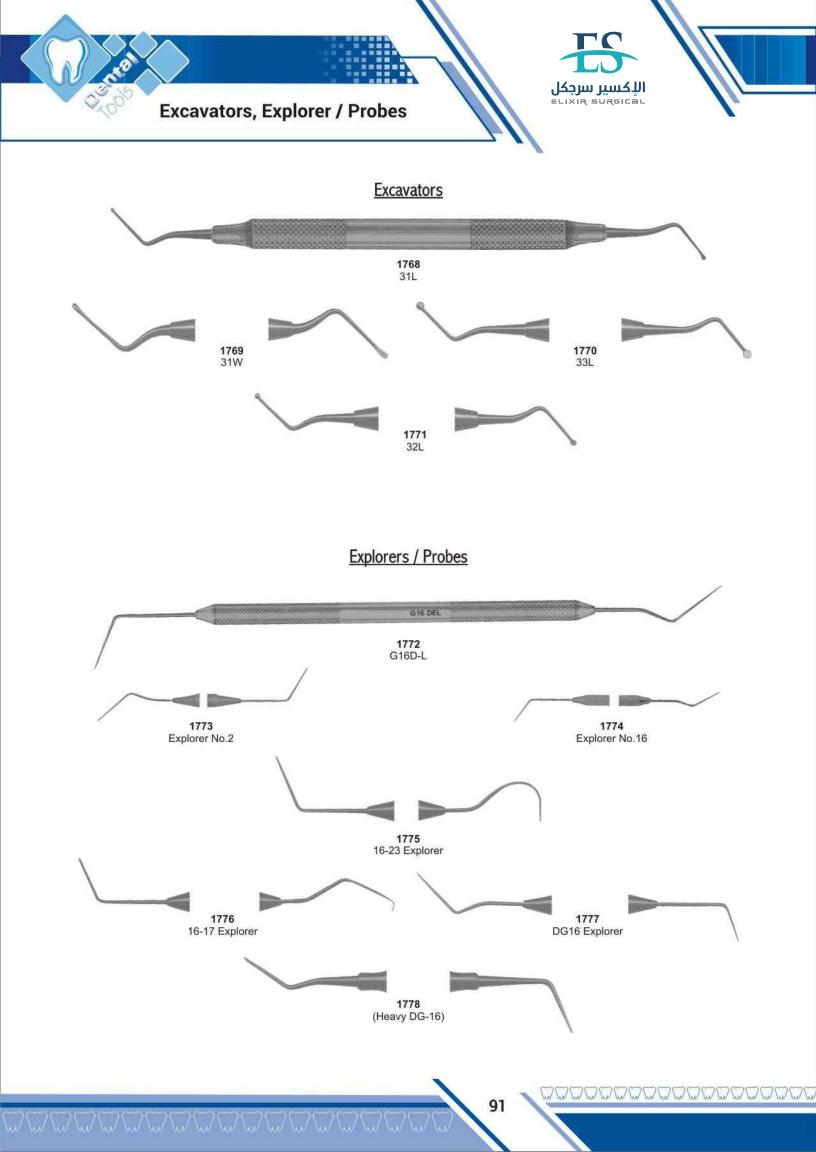

# Е

| Elevators                             | 51          |
|---------------------------------------|-------------|
| Endodontic Condensers                 | 86,87       |
| Ernert, Wax Knives                    | 126         |
| Excavators                            | 89-91       |
| Explorers                             | 80-82,91-94 |
| Extracting forceps (American Pattern) | 36-49       |
| Extracting forceps (English Pattern)  | 1-24        |
| Extracting forceps (fitting handle)   | 25-33       |
| Extracting forceps (For Children)     | 34          |

# I

| Implants Instruments          | 137-141 |
|-------------------------------|---------|
| Impression Trays              | 187-193 |
| Iris Scissors                 | 183     |
| Ivory, Rubber Dam Instruments | 147     |