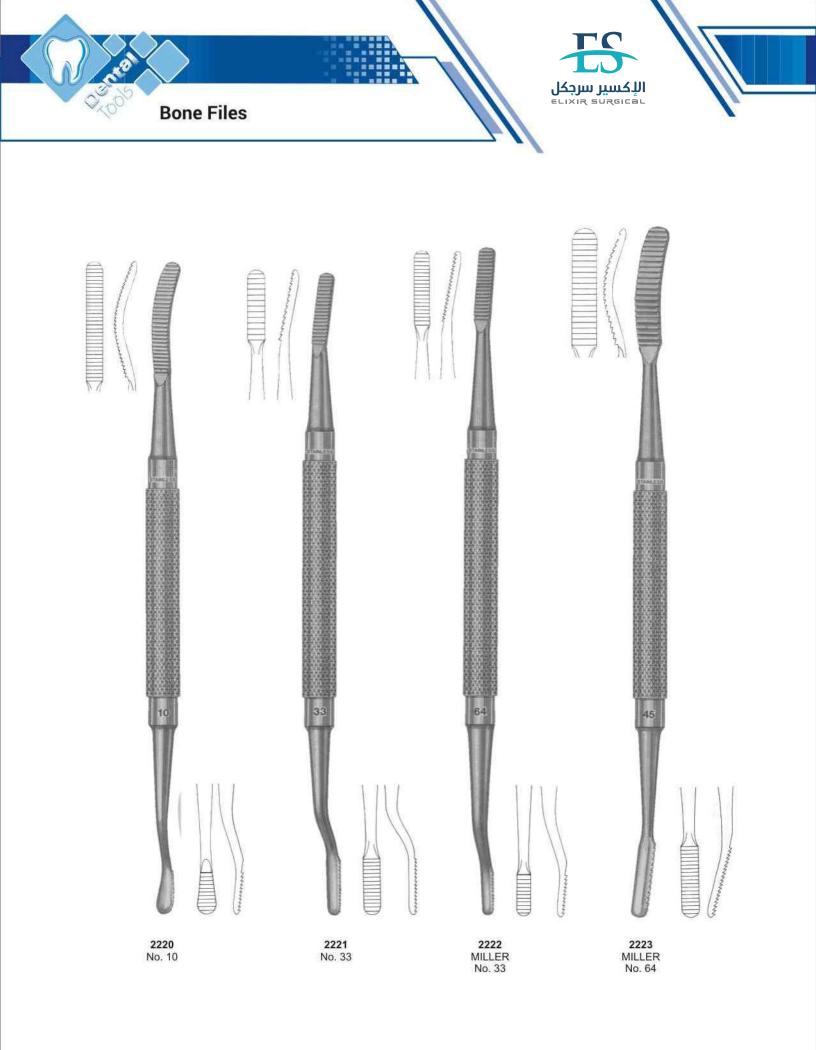

# F

| Fahnenstock, Wax Knives         | 126     |
|---------------------------------|---------|
| Files                           | 125     |
| Filling Instruments             | 106,107 |
| Fine, T.C. Scissors             | 206     |
| Finochietto, T.C. Needle Holder | 211     |
| Finochietto, T.C. Needle Holder | 211     |
| Fischer, Pliers                 | 175     |
| Flagg, Tweezers                 | 154     |
| Flohr, Elevator                 | 56      |
| Fomon, Tissue Retractor         | 164     |
| Freer, Elevator                 | 52      |
| Friedman, Rongeurs              | 178     |
| Furrer, Pliers                  | 174     |
| Film Hanger                     | 146     |
| Finger Cup                      | 197     |
| Flohr, Elevator                 | 57      |
| Freer                           | 15,16   |
|                                 |         |

### Н

| Halsey, T.C. Needle Holder         | 209      |
|------------------------------------|----------|
| Handles                            | 72       |
| Hartman, Rongeurs                  | 179      |
| Hatchets                           | 95       |
| Heaney, T.C. Needle Holder         | 211      |
| Hegar, T.C. Needle Holder          | 209      |
| Hegar-Vescular, T.C. Needle Holder | 209      |
| Heidbrink, Elevator                | 64,67,69 |
| Heidbrink, Elevator                | 57       |
| Howard 9H, Elevator                | 52       |
| Height Gauge,                      | 143      |
| Hepp-Scheidle, T.C. Needle Holder  | 208      |
| Hlasted-Mosquito, Forceps          | 159      |
| Hoes                               | 95,125   |
| Hollow Wares                       | 196-200  |
| How, Pliers                        | 167,174  |
| Howard, Bone Files                 | 131      |
| Hylin, Elevator                    | 61       |