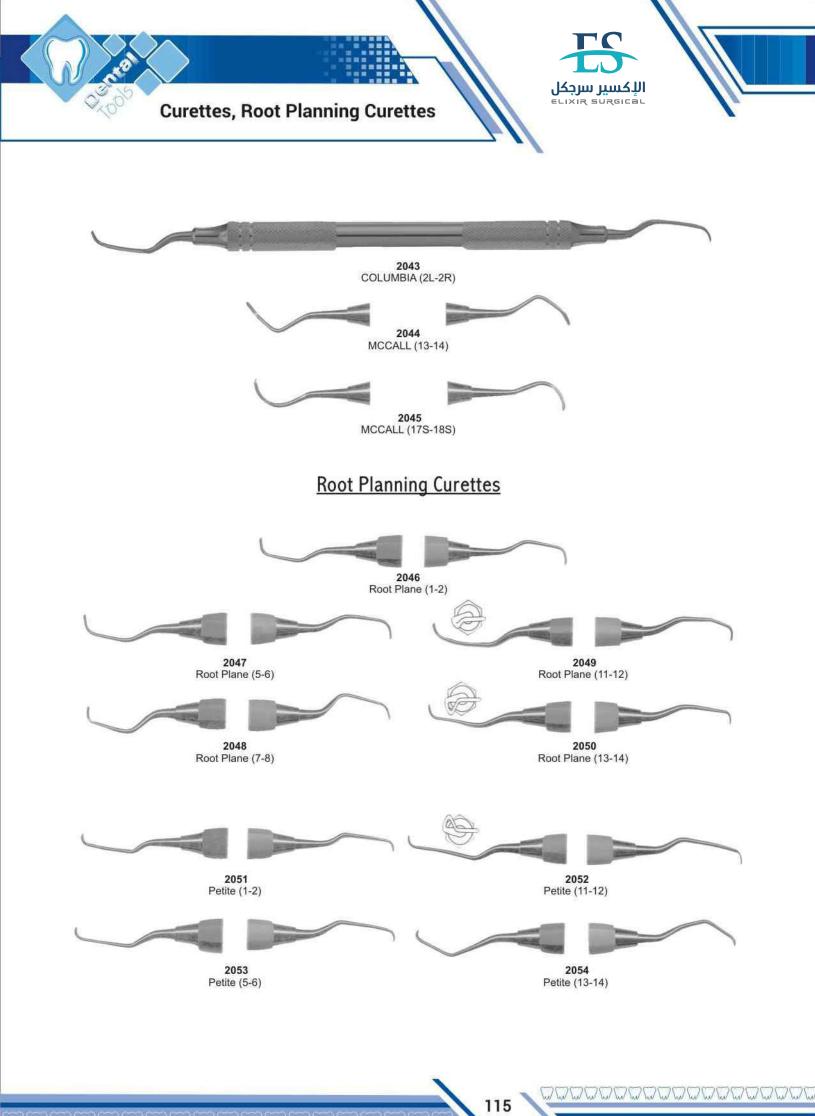

| Cleveland, Rongeurs           | 177,178     |
|-------------------------------|-------------|
| College, Tweezers             | 152,154     |
| Collier, Needle Holder        | 180         |
| Collin, Retractor             | 162         |
| Columbia, Curettes            | 110,111,116 |
| Composite Placement           | 104,105     |
| Con Scodellino, Wax Knives    | 126         |
| Cord Packers                  | 95          |
| Cottle, Scissors              | 184         |
| Coupland, Elevator            | 58          |
| Crane-Kaplan                  | 128         |
| Crile, Forceps                | 157         |
| Crile, Needle Holder          | 181         |
| Crile-Wood, Needle Holder     | 180         |
| Crown Instruments             | 135.136     |
| Crown Removers                | 134,135     |
| Crown Shell, Pliers           | 166         |
| Cryer, Elevator               | 55,58,69    |
| Cushing , T.C. Forceps        | 207         |
| Cushing, Tweezers             | 151         |
| Cushing-Taylor , T.C. Forceps | 207         |
|                               |             |

### Elevator

| G                           |             |
|-----------------------------|-------------|
| Gardner, Bone Chisels       | 132         |
| Gardner, Needle Holder      | 180         |
| Gardner, Rongeurs           | 178         |
| Gillies, Hook               | 164         |
| Gillies, Tweezers           | 151         |
| Goldman Fox , T.C. Scissors | 206         |
| Goldman Fox, Curettes       | 112,113     |
| Goldman Fox 14, Elevator    | 50          |
| Goldman Fox, knives         | 114         |
| Goslee, Pliers              | 175         |
| Gracey Curettes             | 108,109,116 |

| Langenbeck, Retractor                                                                                            | 162         |
|------------------------------------------------------------------------------------------------------------------|-------------|
| Langenbeck, T.C. Needle Holder                                                                                   | 212         |
| Langer, Curettes                                                                                                 | 110,116     |
| Langhals, T.C. Needle Holder                                                                                     | 212         |
| Lecluse, Elevator                                                                                                | 65          |
| Lessmann, Wax Knives                                                                                             | 126         |
| Lexer, T.C. Scissors                                                                                             | 202         |
| Lichtenberg, T.C. Needle Holder                                                                                  | 212         |
| Ligature , T.C. Scissors                                                                                         | 207         |
| Lip & Cheek Retractors                                                                                           | 161,162     |
| Lister, Scissors                                                                                                 | 184         |
| Littauer, Scissors                                                                                               | 186         |
| Littler, Scissors                                                                                                | 184         |
| Locklin, Scissors                                                                                                | 186         |
| London Hospital, Elevator                                                                                        | 62          |
| London-College, Tweezers                                                                                         | 154,155     |
| Lucae, T.C. Forceps                                                                                              | 212         |
| Luehty-Beck, T.C. Needle Holder                                                                                  | 143         |
| Lwanson, Crown Gauge                                                                                             | 186.205     |
| Lagrange, Scissors<br>Littaure, Scissors                                                                         | 186,205     |
| and the second | 143         |
| Lwanson, Crown Gauge                                                                                             | 145         |
| M                                                                                                                |             |
| Martin, T.C. Needle Holder                                                                                       | 210         |
| Mathieu, Needle Holder                                                                                           | 181,211     |
| Mathieu-Kosher, T.C. Needle Holder                                                                               | 211         |
| Mathieu-Ryder, T.C. Needle Holder                                                                                | 212         |
| Mathieu-Vescular, T.C. Needle Holder                                                                             | 211         |
| Mayo Harrington, T.C. Scissors                                                                                   | 205         |
| Mayo, Scissors                                                                                                   | 185,204     |
| Mayo-Hegar, Needle Holder                                                                                        | 181         |
| Mayo-Hegar, T.C. Needle Holder                                                                                   | 209         |
| Mayo-Lexer, T.C. Scissors                                                                                        | 202         |
| Mayo-Stille, T.C. Scissors                                                                                       | 202         |
| Mayo-Stille Scissors                                                                                             | 185         |
| Mc Kellops, Pliers                                                                                               | 175         |
| Mccalls, Curettes                                                                                                | 110,111,116 |
| Mcindoe, Tweezers                                                                                                | 151         |
| Mead, Bone Mallets                                                                                               | 133         |
| Mead, Elevator                                                                                                   | 64          |
| Mead, Rongeurs                                                                                                   | 179         |
| Meriam , T.C. Forceps                                                                                            | 207         |
| Meriam, Tweezers                                                                                                 | 153,155     |
| Metzenbaum Fino, T.C. Scissors                                                                                   | 203,204     |
| Metzenbaum, Scissors                                                                                             | 185,203     |
| Micro Surgery Set                                                                                                | 182         |
| Micro-Adson, Tweezers                                                                                            | 151         |
| Micro-Friedman, Rongeurs                                                                                         | 178         |
| Middledorpf Retractor                                                                                            | 162         |
| Miller, Articulating Forceps                                                                                     | 147         |
| Miller, Bone Files                                                                                               | 130         |
| Mini-Blumenthan, Rongeurs                                                                                        | 176         |
| Molt, Elevator                                                                                                   | 50          |
| Molt, Mouth Gag                                                                                                  | 160         |
| Molt 9, Elevator                                                                                                 | 50          |
| Morrison, Elevator                                                                                               | 56          |
| Mouth Mirrors with Handles                                                                                       | 73          |
| MSY, Pliers<br>Muller Claus, Wire Cutting Pliere T.C.                                                            | 175         |
| Mullar Claus, Wire Cutting Pliers T.C.                                                                           | 213         |
| N                                                                                                                |             |

# **Alphabetical Index**

| 0                                            |               |
|----------------------------------------------|---------------|
| O'Brien, Pliers                              | 168           |
| Obturation Instruments                       | 88            |
| Ochsenbein                                   | 128           |
| Ordan, knive                                 | 114           |
| Oehler, T.C. Forceps                         | 208           |
| Olsen-Hegar, Needle Holder<br>Optical Pliers | 180<br>168    |
| Orthodontic Cutters, T.C.                    | 172           |
| Orthodontic Distal & Cutters                 | 173           |
| Orthodontic Pliers, T.C.                     | 171           |
| Ott, Elevator                                | 62            |
| Р                                            |               |
|                                              |               |
| Parametrium, T.C. Scissors                   | 205           |
| Partsch, Bone Chisels                        | 133           |
| Partsch, Bone Mallet                         | 133           |
| Pean, Forceps                                | 157           |
| Peeso, Pliers                                | 166,175       |
| Peets, Forceps                               | 157<br>151    |
| Perry, Tweezers<br>P.K. Thomas,              | 9696          |
| Pich.                                        | 98 98         |
| Pluggers,                                    | 9898          |
| Prichard, Elevator                           | 5050          |
| Plastic Handle Elevators                     | 70            |
| Polokoff, Bone File                          | 131           |
| Pott, Elevator                               | 51            |
| Potts-Smith, T.C. Forceps                    | 208           |
| Potts-Smith, T.C. Needle Holder              | 208           |
| Probes                                       | 82-85,91,94   |
| Q                                            |               |
|                                              | 183           |
| Quinby, Scissors                             | 103           |
| R                                            |               |
| Ragnell, T.C. Scissors                       | 206           |
| Retainers, Bands                             | 146           |
| Reynolds, Pliers                             | 169,174       |
| Root Planning Curettes                       | 115           |
| Root splinter forceps                        | 35<br>162     |
| Roux, Retractor                              | 148           |
| Rubber Dam Clamps                            | 140           |
| Rubber Dam Holder                            | 110           |
| Rule, Curette<br>Russian, Tissue Forceps     | 158           |
| Ryder, T.C. Needle Holder                    | 210           |
| Ryder-Vescular, T.C. Needle Holder           | 210           |
| S                                            |               |
|                                              | 040           |
| Sarot, T.C. Needle Holder<br>Scalers         | 210           |
| Scalers<br>Scalpel Handles                   | 75-79         |
| Schwarz, Pliers                              | 71<br>168,175 |
| Schluger, File                               | 100,175       |
| Seldin, Elevator                             | 50,55,67      |
| Select, Tweezers                             | 151           |
| Semken, T.C. Forceps                         | 207           |
| Semkin, Tissue Forceps                       | 158           |
| Senn, Tissue Retractor                       | 164           |
| Separating Pliers                            | 166           |
| Sims, T.C. Scissors                          | 205           |
| Spatulas                                     | 123           |
| Spencer, Scissors                            | 186           |
| Spencer-Wells, Forceps                       | 157           |