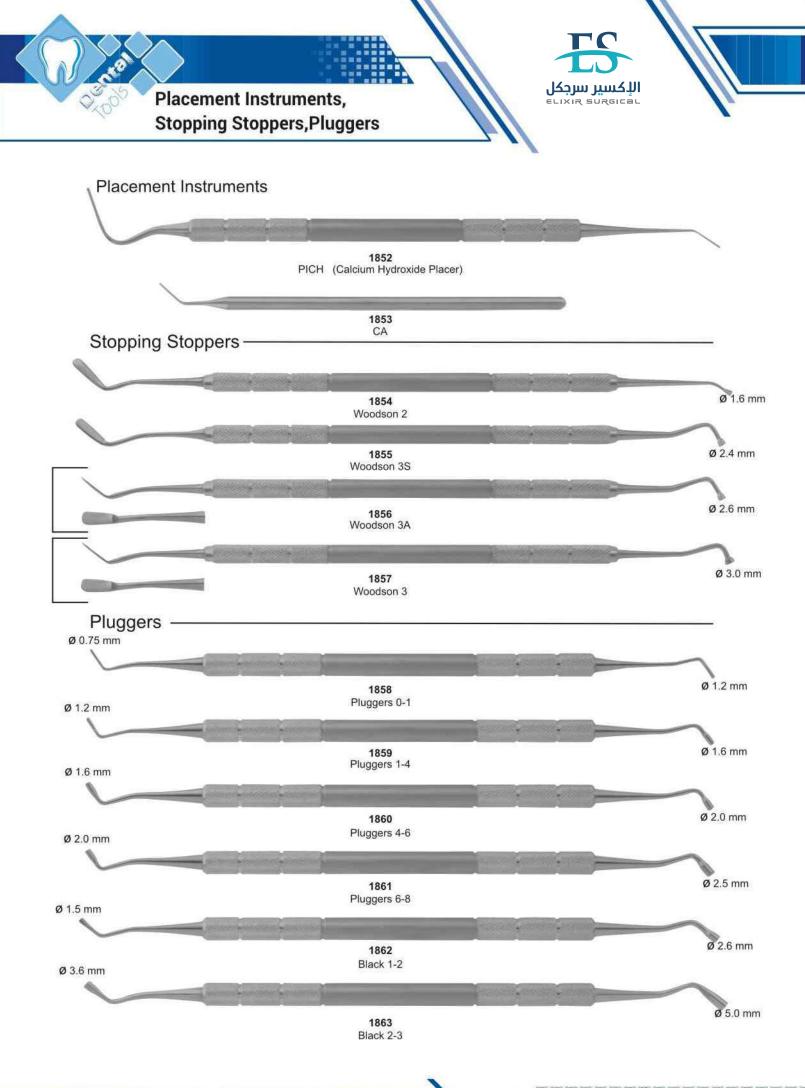

1344 CRYER Fig. 27



1345 CRYER Fig. 28



CRYER Fig. 27S

1347 CRYER Fig. 28S



1341 CRYER Fig. 3

**1348** SELDIN Fig. 2



**1349** SELDIN Fig. 3



**1350** SELDIN Fig. 4L



1351 SELDIN Fig. 4R





1353 SELDIN Fig. 1R









1383 IS-CRYER

1388 COUPLAND Fig. 2

1389 COUPLAND Fig. 3

































KOPP Fig. 31

KOPP Fig. 32

KOPP Fig. 33

KOPP Fig. 34

KOPP Fig. 44







Root Elevator, Plastic Handle, Set of 10 Pcs







- Scalpel Handles
- Mouth Mirrors and Handles
- $\langle \! \! \mathfrak{D} \! \! \rangle$  Explorer and Probes
- Endodontics
- Excavators



























Explorers Double Ended - Octagonal





## Explorers Double Ended Tactile Tone



< NDADADADADADADADADA



Explorers Single Ended - Octagonal





































, wwwwwwwwwwwwwwwwwwwwwww





























/ DABABBABABBABABABABA























<u>Comfort Grip</u> <u>Vinyl - Covered Insulating Handles</u>







































Martelli chirurgici Mallet























Mer ON

IIIIII

- Measuring Instruments
- Amalgam Guns & Carriers
- Retainers
- Rubber Dam Instruments
- Syringes
- < >> Tweezers
- Sterilizing & Lab. Instruments

















76D-24

76D-25

76D-27

76D-14A

14

76D-56





















- Endodontic Forceps
- (
  ) Tissue Forceps
- Retractors
- Mouth Gags























## 07 Section







Light Wire Cutter



2631 Wire Cutter



2632 Posterior Band Remover Long



2633 Posterior Band Remover Short



2634 Jarabak Plier



2635 **Distal End Cutter** Safety End Cutter



263