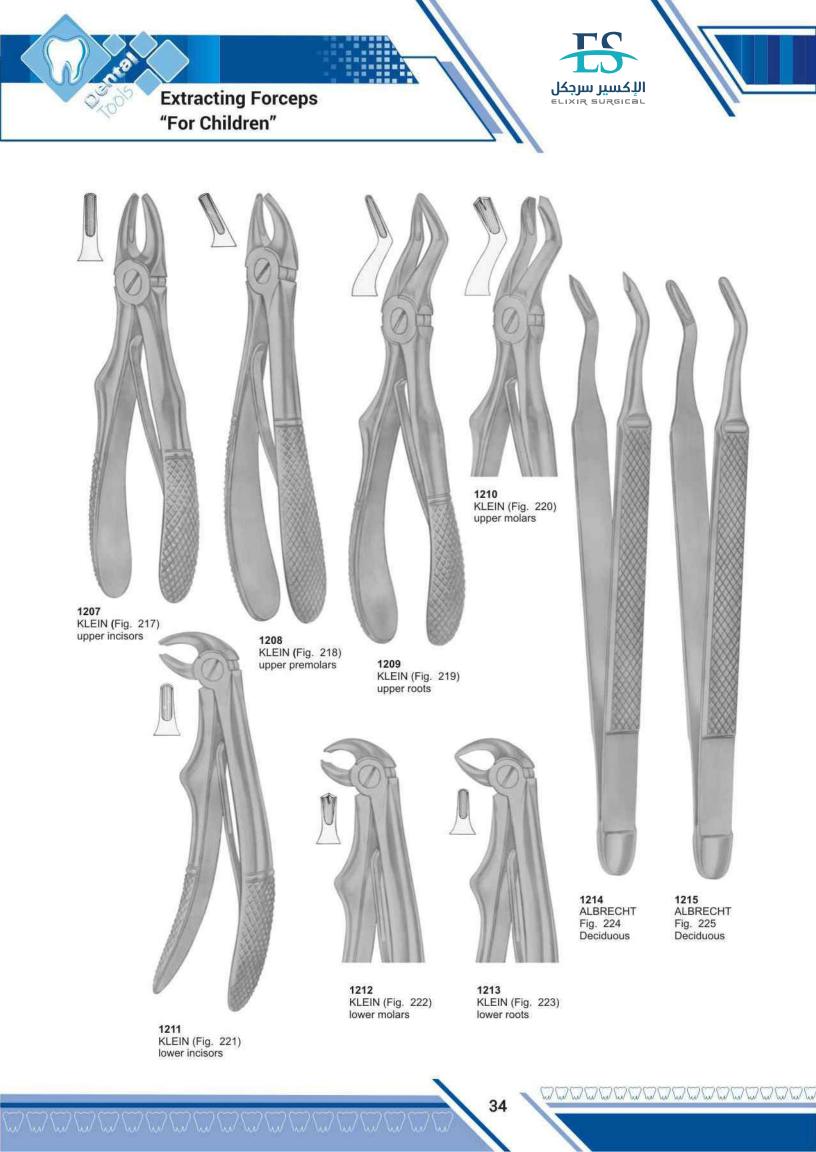

# Е

| Elevators                             | 51          |
|---------------------------------------|-------------|
| Endodontic Condensers                 | 86,87       |
| Ernert, Wax Knives                    | 126         |
| Excavators                            | 89-91       |
| Explorers                             | 80-82,91-94 |
| Extracting forceps (American Pattern) | 36-49       |
| Extracting forceps (English Pattern)  | 1-24        |
| Extracting forceps (fitting handle)   | 25-33       |
| Extracting forceps (For Children)     | 34          |