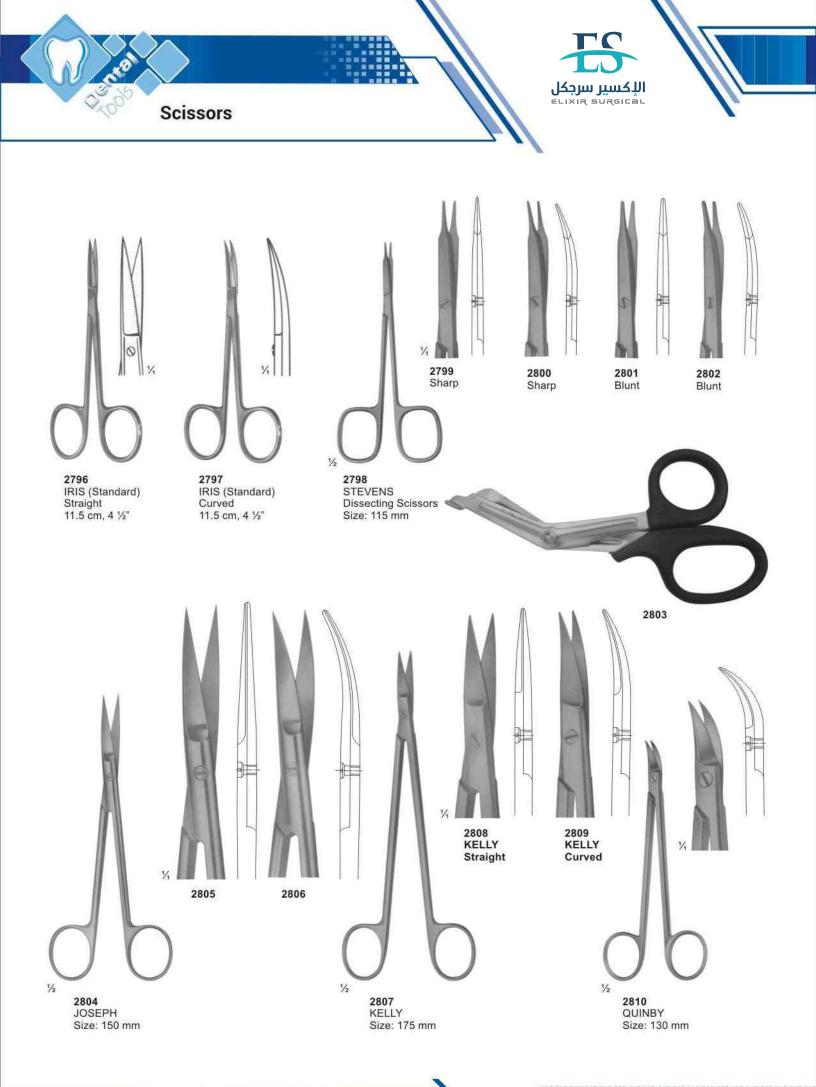

# I

| Implants Instruments          | 137-141 |
|-------------------------------|---------|
| Impression Trays              | 187-193 |
| Iris Scissors                 | 183     |
| Ivory, Rubber Dam Instruments | 147     |

## K

Landgraf, Tweezers

Langenbeck, Pliers

| Kalt, T.C. Needle Holder     | 208   |
|------------------------------|-------|
| Kelly, Forceps               | 159   |
| Kelly, Scissors              | 183   |
| Kelly Scissors               | 205   |
| Kim's Plier                  | 165   |
| Kirkland, knive              | 114   |
| Knives                       | 125   |
| Knowles, Scissors            | 184   |
| Kocher, Retractor            | 162   |
| Kocher-Langenbeck, Retractor | 162   |
| Kopp, Elevator               | 60,68 |
| Kopp, Tweezers               | 151   |
|                              | 166   |
| Lab & Office Pliers          | 154   |
|                              |       |

154

175

| Nance, Pliers               | 168,169,174 |
|-----------------------------|-------------|
| Napkin Holders              | 146         |
| Neivert, Needle Holder      | 180         |
| Nelson-Metzenbaum, Scissors | 185         |
| Non Chill                   | 146         |
|                             |             |