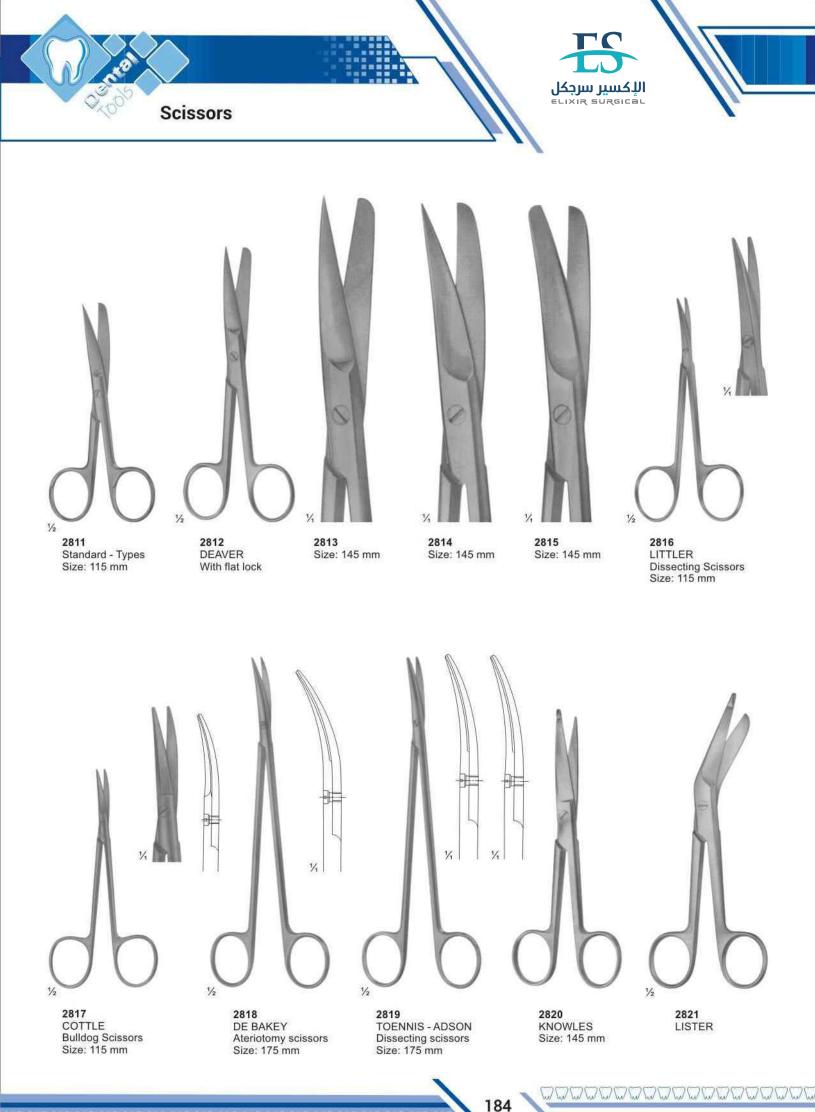

# D

| De Bakey, T.C. Forceps       | 207         |
|------------------------------|-------------|
| De Bakey, Scissors           | 184,186,206 |
| De Bakey, T.C. Needle Holder | 209         |
| De La Rosa, Pliers           | 169         |
| Deaver, Scissors             | 184         |
| Denhart, Mouth Gag           | 160         |
| Dental Implants Instruments  | 214,216     |
| Dental Instruments Sets      | 217         |
| Derf, Needle Holder          | 180         |
| Disposable Products          | 117         |
| Dr.Sader, Elevator           | 69          |
| Dressing Forceps             | 207         |
| Dean Scissors                | 186,205     |

### Н

| Halsey, T.C. Needle Holder         | 209      |
|------------------------------------|----------|
| Handles                            | 72       |
| Hartman, Rongeurs                  | 179      |
| Hatchets                           | 95       |
| Heaney, T.C. Needle Holder         | 211      |
| Hegar, T.C. Needle Holder          | 209      |
| Hegar-Vescular, T.C. Needle Holder | 209      |
| Heidbrink, Elevator                | 64,67,69 |
| Heidbrink, Elevator                | 57       |
| Howard 9H, Elevator                | 52       |
| Height Gauge,                      | 143      |
| Hepp-Scheidle, T.C. Needle Holder  | 208      |
| Hlasted-Mosquito, Forceps          | 159      |
| Hoes                               | 95,125   |
| Hollow Wares                       | 196-200  |
| How, Pliers                        | 167,174  |
| Howard, Bone Files                 | 131      |
| Hylin, Elevator                    | 61       |

## K

Landgraf, Tweezers

Langenbeck, Pliers

| Kalt, T.C. Needle Holder     | 208   |
|------------------------------|-------|
| Kelly, Forceps               | 159   |
| Kelly, Scissors              | 183   |
| Kelly Scissors               | 205   |
| Kim's Plier                  | 165   |
| Kirkland, knive              | 114   |
| Knives                       | 125   |
| Knowles, Scissors            | 184   |
| Kocher, Retractor            | 162   |
| Kocher-Langenbeck, Retractor | 162   |
| Kopp, Elevator               | 60,68 |
| Kopp, Tweezers               | 151   |
|                              | 166   |
| Lab & Office Pliers          | 154   |
|                              |       |

154

175

| Nance, Pliers               | 168,169,174 |
|-----------------------------|-------------|
| Napkin Holders              | 146         |
| Neivert, Needle Holder      | 180         |
| Nelson-Metzenbaum, Scissors | 185         |
| Non Chill                   | 146         |
|                             |             |