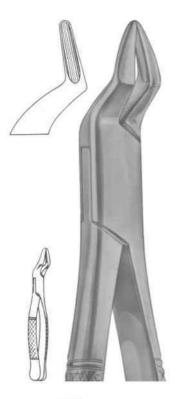

# Е

| Elevators                             | 51          |
|---------------------------------------|-------------|
| Endodontic Condensers                 | 86,87       |
| Ernert, Wax Knives                    | 126         |
| Excavators                            | 89-91       |
| Explorers                             | 80-82,91-94 |
| Extracting forceps (American Pattern) | 36-49       |
| Extracting forceps (English Pattern)  | 1-24        |
| Extracting forceps (fitting handle)   | 25-33       |
| Extracting forceps (For Children)     | 34          |