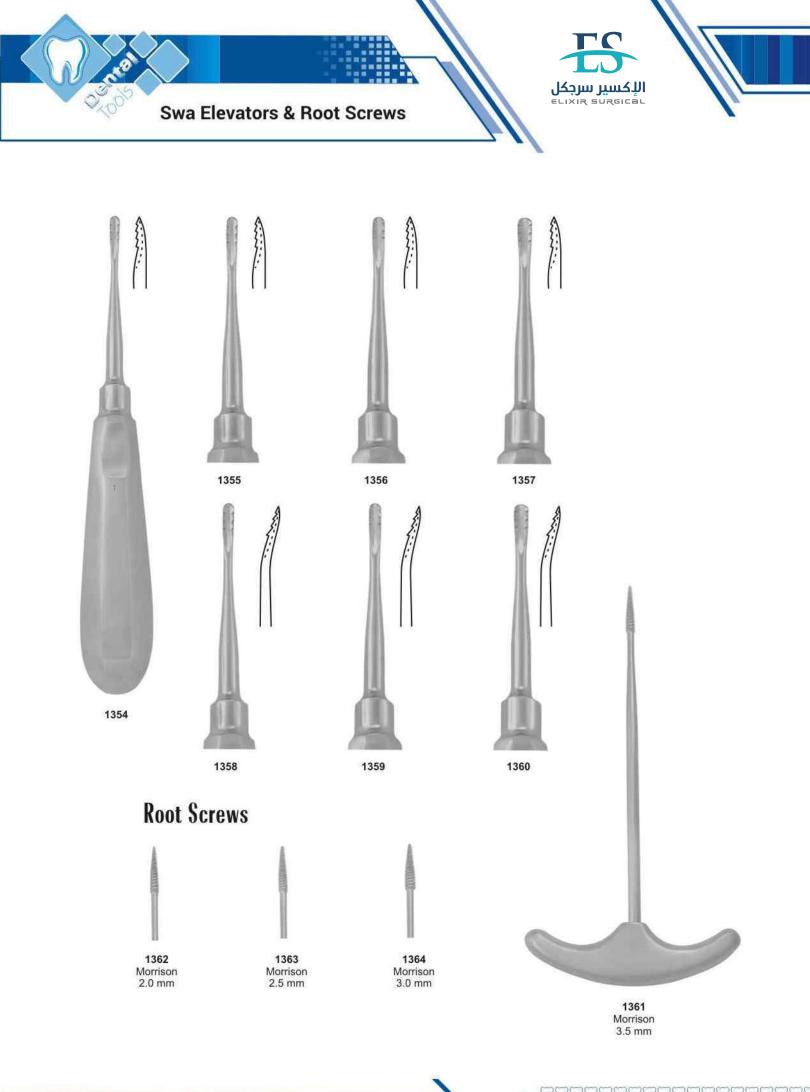

2986 Dressing Jar

2987 Irrigator(Douch Can)

199

2988 Measuring Jug

3253 Tooth Extracting Forceps Kit (Set of 12 pcs) Fig #: 1,7,13,17,18,51A,67A,73,74N,86,89,90

- Root Elevators Kit (Set of 9 pcs) A) Cross Bar Elevator #775/7 B) Cross Bar Elevator # 775/8

E) Elevator # 720/10 
 B) Cross Bar Elevator # 775/8
 F) Elevator # 120/11

 C) Elevator, Str. Hospital Pattern (Semi-Pointed)
 G) Elevator # 120/11

 D) Elevator-Coupland Back Crurver #2 (Lindoleven)
 H) Elevator # 720/28