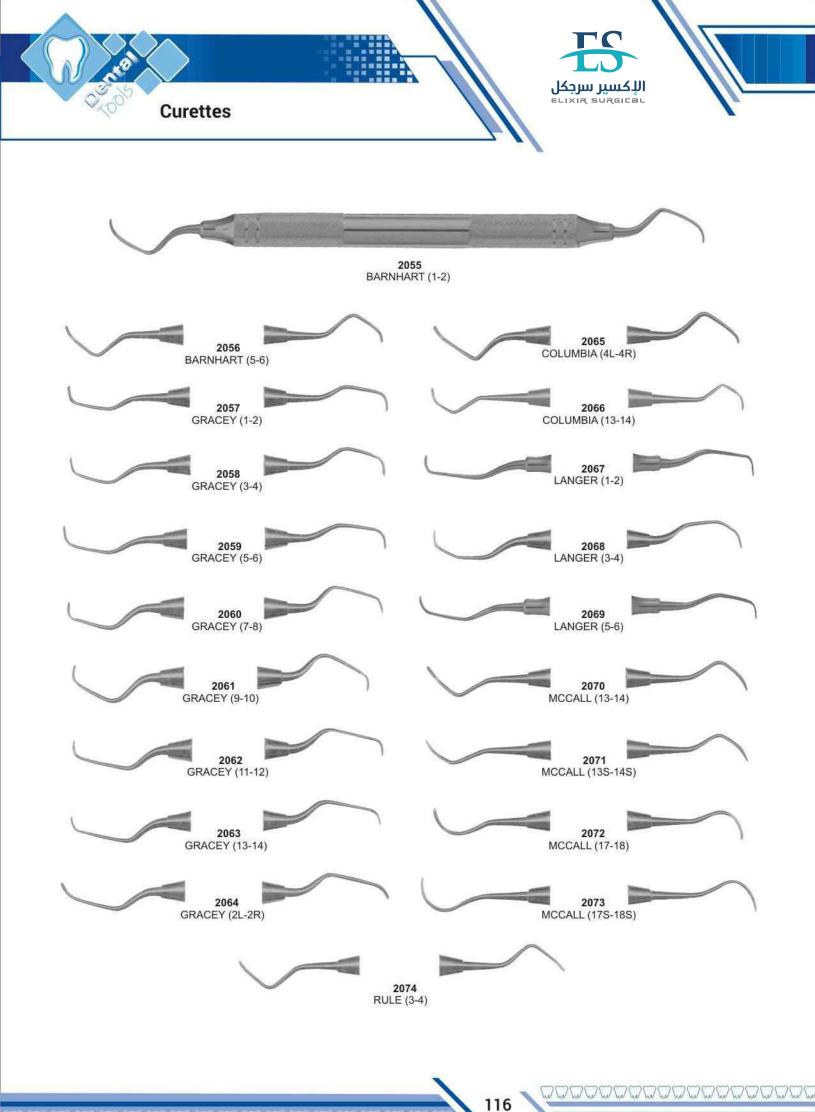

| Cleveland, Rongeurs           | 177,178     |
|-------------------------------|-------------|
| College, Tweezers             | 152,154     |
| Collier, Needle Holder        | 180         |
| Collin, Retractor             | 162         |
| Columbia, Curettes            | 110,111,116 |
| Composite Placement           | 104,105     |
| Con Scodellino, Wax Knives    | 126         |
| Cord Packers                  | 95          |
| Cottle, Scissors              | 184         |
| Coupland, Elevator            | 58          |
| Crane-Kaplan                  | 128         |
| Crile, Forceps                | 157         |
| Crile, Needle Holder          | 181         |
| Crile-Wood, Needle Holder     | 180         |
| Crown Instruments             | 135.136     |
| Crown Removers                | 134,135     |
| Crown Shell, Pliers           | 166         |
| Cryer, Elevator               | 55,58,69    |
| Cushing , T.C. Forceps        | 207         |
| Cushing, Tweezers             | 151         |
| Cushing-Taylor , T.C. Forceps | 207         |
|                               |             |

### Elevator

| G                           |             |
|-----------------------------|-------------|
| Gardner, Bone Chisels       | 132         |
| Gardner, Needle Holder      | 180         |
| Gardner, Rongeurs           | 178         |
| Gillies, Hook               | 164         |
| Gillies, Tweezers           | 151         |
| Goldman Fox , T.C. Scissors | 206         |
| Goldman Fox, Curettes       | 112,113     |
| Goldman Fox 14, Elevator    | 50          |
| Goldman Fox, knives         | 114         |
| Goslee, Pliers              | 175         |
| Gracey Curettes             | 108,109,116 |

| Langenbeck, Retractor                                                                                            | 162         |
|------------------------------------------------------------------------------------------------------------------|-------------|
| Langenbeck, T.C. Needle Holder                                                                                   | 212         |
| Langer, Curettes                                                                                                 | 110,116     |
| Langhals, T.C. Needle Holder                                                                                     | 212         |
| Lecluse, Elevator                                                                                                | 65          |
| Lessmann, Wax Knives                                                                                             | 126         |
| Lexer, T.C. Scissors                                                                                             | 202         |
| Lichtenberg, T.C. Needle Holder                                                                                  | 212         |
| Ligature , T.C. Scissors                                                                                         | 207         |
| Lip & Cheek Retractors                                                                                           | 161,162     |
| Lister, Scissors                                                                                                 | 184         |
| Littauer, Scissors                                                                                               | 186         |
| Littler, Scissors                                                                                                | 184         |
| Locklin, Scissors                                                                                                | 186         |
| London Hospital, Elevator                                                                                        | 62          |
| London-College, Tweezers                                                                                         | 154,155     |
| Lucae, T.C. Forceps                                                                                              | 212         |
| Luehty-Beck, T.C. Needle Holder                                                                                  | 143         |
| Lwanson, Crown Gauge                                                                                             | 186.205     |
| Lagrange, Scissors<br>Littaure, Scissors                                                                         | 186,205     |
| and the second | 143         |
| Lwanson, Crown Gauge                                                                                             | 145         |
| M                                                                                                                |             |
| Martin, T.C. Needle Holder                                                                                       | 210         |
| Mathieu, Needle Holder                                                                                           | 181,211     |
| Mathieu-Kosher, T.C. Needle Holder                                                                               | 211         |
| Mathieu-Ryder, T.C. Needle Holder                                                                                | 212         |
| Mathieu-Vescular, T.C. Needle Holder                                                                             | 211         |
| Mayo Harrington, T.C. Scissors                                                                                   | 205         |
| Mayo, Scissors                                                                                                   | 185,204     |
| Mayo-Hegar, Needle Holder                                                                                        | 181         |
| Mayo-Hegar, T.C. Needle Holder                                                                                   | 209         |
| Mayo-Lexer, T.C. Scissors                                                                                        | 202         |
| Mayo-Stille, T.C. Scissors                                                                                       | 202         |
| Mayo-Stille Scissors                                                                                             | 185         |
| Mc Kellops, Pliers                                                                                               | 175         |
| Mccalls, Curettes                                                                                                | 110,111,116 |
| Mcindoe, Tweezers                                                                                                | 151         |
| Mead, Bone Mallets                                                                                               | 133         |
| Mead, Elevator                                                                                                   | 64          |
| Mead, Rongeurs                                                                                                   | 179         |
| Meriam , T.C. Forceps                                                                                            | 207         |
| Meriam, Tweezers                                                                                                 | 153,155     |
| Metzenbaum Fino, T.C. Scissors                                                                                   | 203,204     |
| Metzenbaum, Scissors                                                                                             | 185,203     |
| Micro Surgery Set                                                                                                | 182         |
| Micro-Adson, Tweezers                                                                                            | 151         |
| Micro-Friedman, Rongeurs                                                                                         | 178         |
| Middledorpf Retractor                                                                                            | 162         |
| Miller, Articulating Forceps                                                                                     | 147         |
| Miller, Bone Files                                                                                               | 130         |
| Mini-Blumenthan, Rongeurs                                                                                        | 176         |
| Molt, Elevator                                                                                                   | 50          |
| Molt, Mouth Gag                                                                                                  | 160         |
| Molt 9, Elevator                                                                                                 | 50          |
| Morrison, Elevator                                                                                               | 56          |
| Mouth Mirrors with Handles                                                                                       | 73          |
| MSY, Pliers<br>Muller Claus, Wire Cutting Pliere T.C.                                                            | 175         |
| Mullar Claus, Wire Cutting Pliers T.C.                                                                           | 213         |
| N                                                                                                                |             |

# **Alphabetical Index**

| 0                                            |               |
|----------------------------------------------|---------------|
| O'Brien, Pliers                              | 168           |
| Obturation Instruments                       | 88            |
| Ochsenbein                                   | 128           |
| Ordan, knive                                 | 114           |
| Oehler, T.C. Forceps                         | 208           |
| Olsen-Hegar, Needle Holder<br>Optical Pliers | 180<br>168    |
| Orthodontic Cutters, T.C.                    | 172           |
| Orthodontic Distal & Cutters                 | 173           |
| Orthodontic Pliers, T.C.                     | 171           |
| Ott, Elevator                                | 62            |
| Р                                            |               |
|                                              |               |
| Parametrium, T.C. Scissors                   | 205           |
| Partsch, Bone Chisels                        | 133           |
| Partsch, Bone Mallet                         | 133           |
| Pean, Forceps                                | 157           |
| Peeso, Pliers                                | 166,175       |
| Peets, Forceps                               | 157<br>151    |
| Perry, Tweezers<br>P.K. Thomas,              | 9696          |
| Pich.                                        | 98 98         |
| Pluggers,                                    | 9898          |
| Prichard, Elevator                           | 5050          |
| Plastic Handle Elevators                     | 70            |
| Polokoff, Bone File                          | 131           |
| Pott, Elevator                               | 51            |
| Potts-Smith, T.C. Forceps                    | 208           |
| Potts-Smith, T.C. Needle Holder              | 208           |
| Probes                                       | 82-85,91,94   |
| Q                                            |               |
|                                              | 183           |
| Quinby, Scissors                             | 103           |
| R                                            |               |
| Ragnell, T.C. Scissors                       | 206           |
| Retainers, Bands                             | 146           |
| Reynolds, Pliers                             | 169,174       |
| Root Planning Curettes                       | 115           |
| Root splinter forceps                        | 35<br>162     |
| Roux, Retractor                              | 148           |
| Rubber Dam Clamps                            | 140           |
| Rubber Dam Holder                            | 110           |
| Rule, Curette<br>Russian, Tissue Forceps     | 158           |
| Ryder, T.C. Needle Holder                    | 210           |
| Ryder-Vescular, T.C. Needle Holder           | 210           |
| S                                            |               |
|                                              | 040           |
| Sarot, T.C. Needle Holder<br>Scalers         | 210           |
| Scalers<br>Scalpel Handles                   | 75-79         |
| Schwarz, Pliers                              | 71<br>168,175 |
| Schluger, File                               | 100,175       |
| Seldin, Elevator                             | 50,55,67      |
| Select, Tweezers                             | 151           |
| Semken, T.C. Forceps                         | 207           |
| Semkin, Tissue Forceps                       | 158           |
| Senn, Tissue Retractor                       | 164           |
| Separating Pliers                            | 166           |
| Sims, T.C. Scissors                          | 205           |
| Spatulas                                     | 123           |
| Spencer, Scissors                            | 186           |
| Spencer-Wells, Forceps                       | 157           |