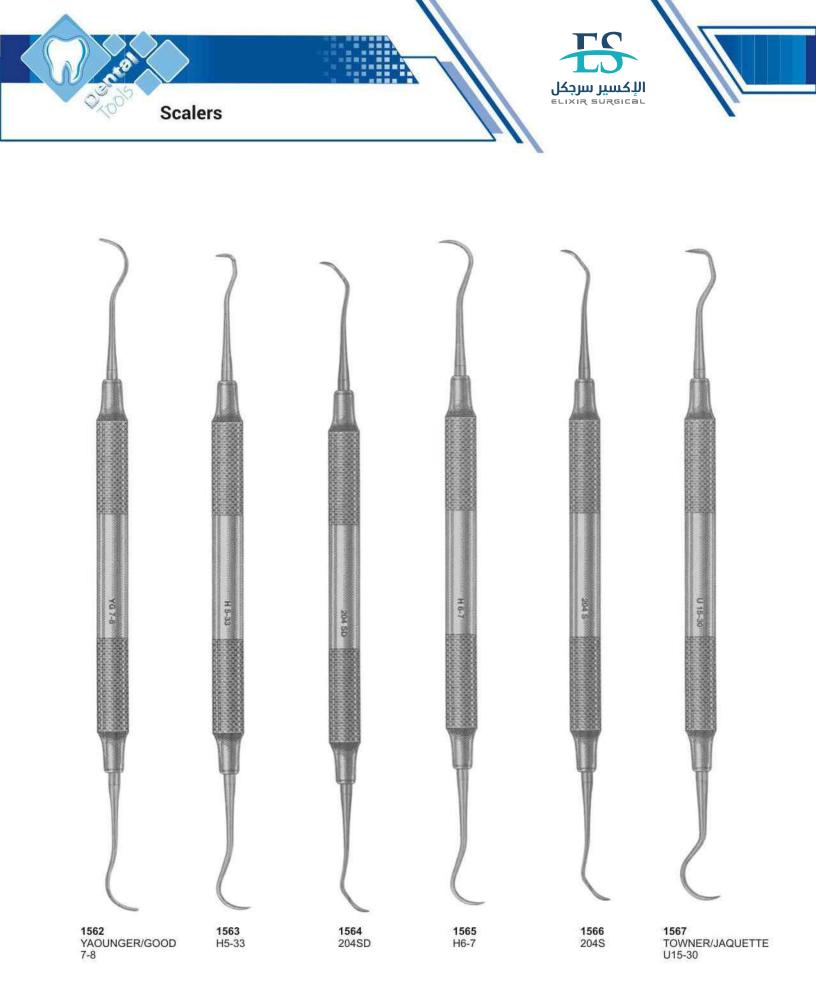

# Е

| Elevators                             | 51          |
|---------------------------------------|-------------|
| Endodontic Condensers                 | 86,87       |
| Ernert, Wax Knives                    | 126         |
| Excavators                            | 89-91       |
| Explorers                             | 80-82,91-94 |
| Extracting forceps (American Pattern) | 36-49       |
| Extracting forceps (English Pattern)  | 1-24        |
| Extracting forceps (fitting handle)   | 25-33       |
| Extracting forceps (For Children)     | 34          |