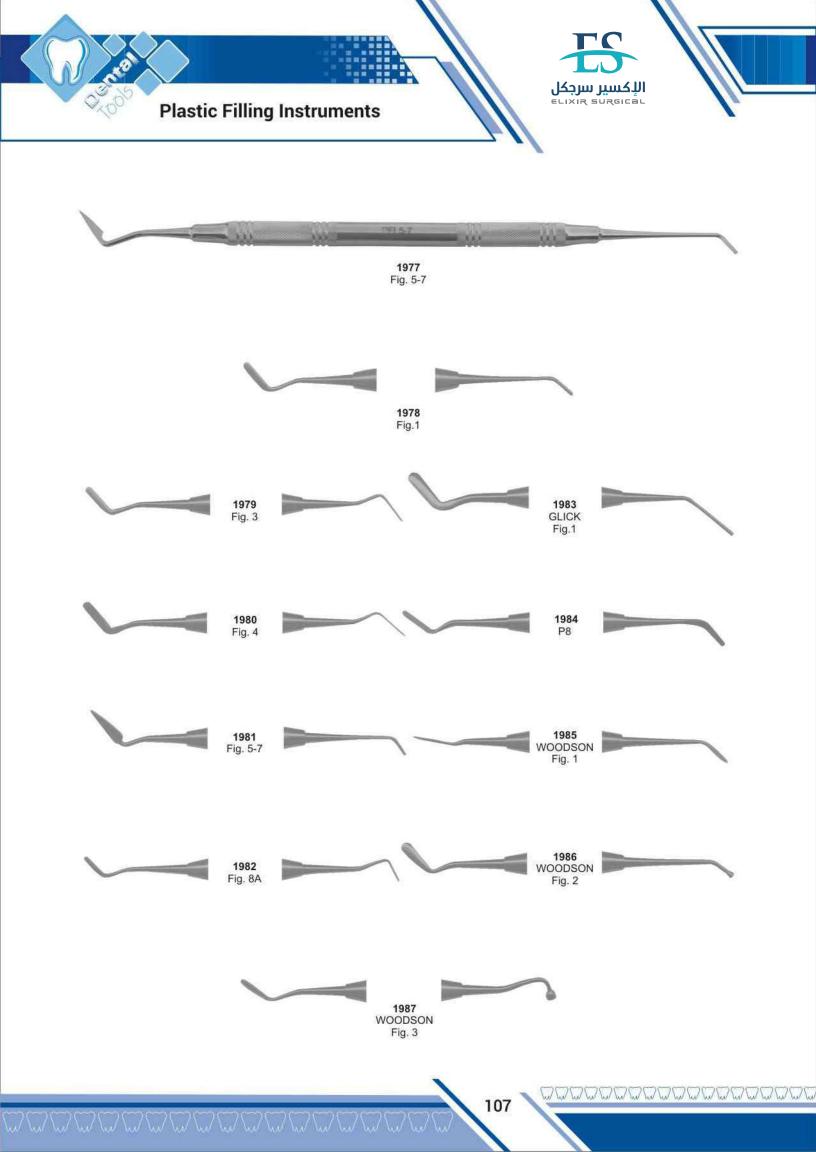

# F

| Fahnenstock, Wax Knives         | 126     |
|---------------------------------|---------|
| Files                           | 125     |
| Filling Instruments             | 106,107 |
| Fine, T.C. Scissors             | 206     |
| Finochietto, T.C. Needle Holder | 211     |
| Finochietto, T.C. Needle Holder | 211     |
| Fischer, Pliers                 | 175     |
| Flagg, Tweezers                 | 154     |
| Flohr, Elevator                 | 56      |
| Fomon, Tissue Retractor         | 164     |
| Freer, Elevator                 | 52      |
| Friedman, Rongeurs              | 178     |
| Furrer, Pliers                  | 174     |
| Film Hanger                     | 146     |
| Finger Cup                      | 197     |
| Flohr, Elevator                 | 57      |
| Freer                           | 15,16   |
|                                 |         |