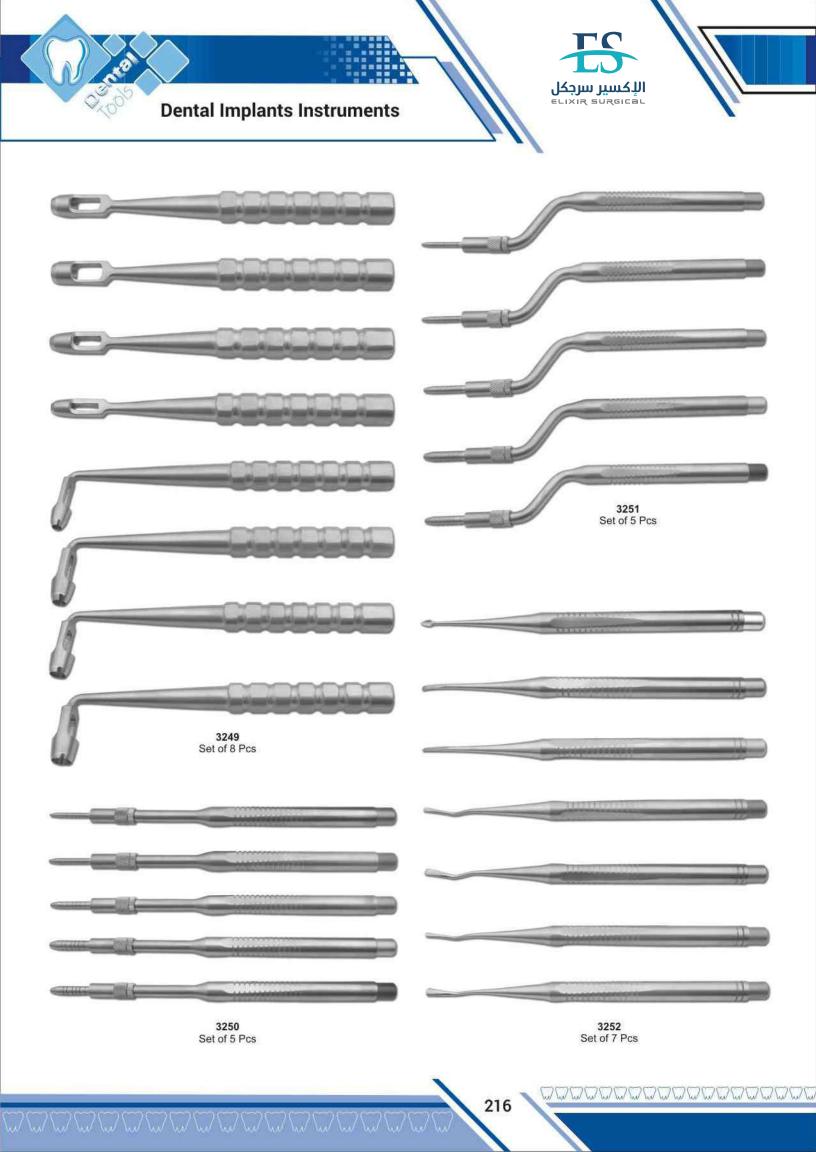

# D

| De Bakey, T.C. Forceps       | 207         |
|------------------------------|-------------|
| De Bakey, Scissors           | 184,186,206 |
| De Bakey, T.C. Needle Holder | 209         |
| De La Rosa, Pliers           | 169         |
| Deaver, Scissors             | 184         |
| Denhart, Mouth Gag           | 160         |
| Dental Implants Instruments  | 214,216     |
| Dental Instruments Sets      | 217         |
| Derf, Needle Holder          | 180         |
| Disposable Products          | 117         |
| Dr.Sader, Elevator           | 69          |
| Dressing Forceps             | 207         |
| Dean Scissors                | 186,205     |