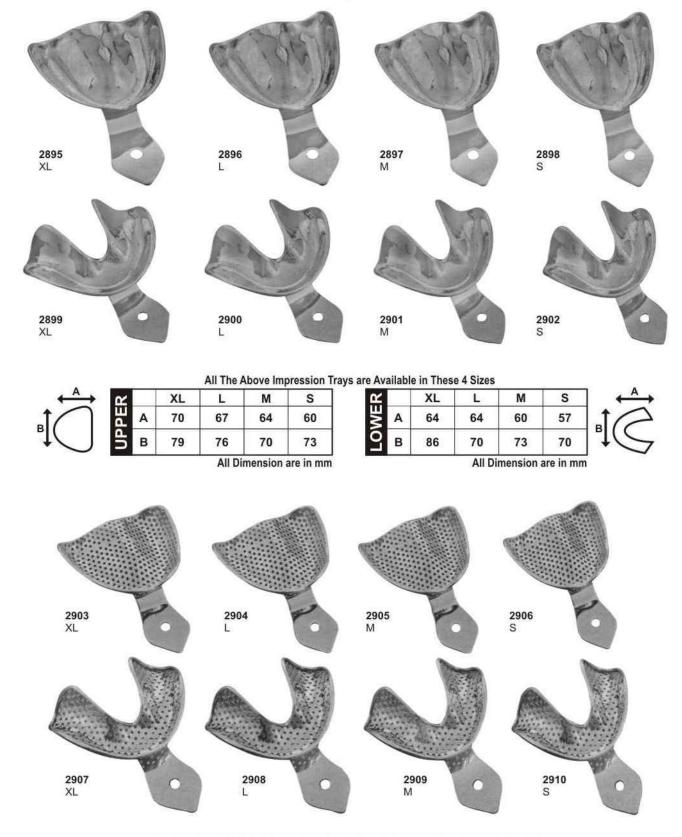

Perforated Full Denture Set of 8

Made of 18/8 Stainless Steel, Solid Set of 6

| ₿ | œ | Size                    | Α        | В        | С        | ц       | Size                    | А        | В        | С        |     |
|---|---|-------------------------|----------|----------|----------|---------|-------------------------|----------|----------|----------|-----|
|   | ш | 0                       | 67       | 50       | 12       | ш       | 0                       | 70       | 50       | 14       |     |
|   | م | 1                       | 72<br>78 | 51<br>55 | 13<br>15 | N<br>N  | 1<br>2                  | 77<br>79 | 51<br>55 | 15<br>15 | B C |
|   | ٩ | 2                       |          |          |          |         |                         |          |          |          |     |
|   |   | 3                       | 80       | 58       | 15       | Ľ       | 3                       | 80       | 60       | 17       | 1   |
|   |   | All Dimension are in mm |          |          |          | 1000000 | All Dimension are in mm |          |          |          |     |

## Made of 18/8 Stainless Steel, Solid Full Denture Set of 8

Made of 18/8 Stainless Steel, Perforated Full Denture Set of 8

# I

| Implants Instruments          | 137-141 |
|-------------------------------|---------|
| Impression Trays              | 187-193 |
| Iris Scissors                 | 183     |
| Ivory, Rubber Dam Instruments | 147     |