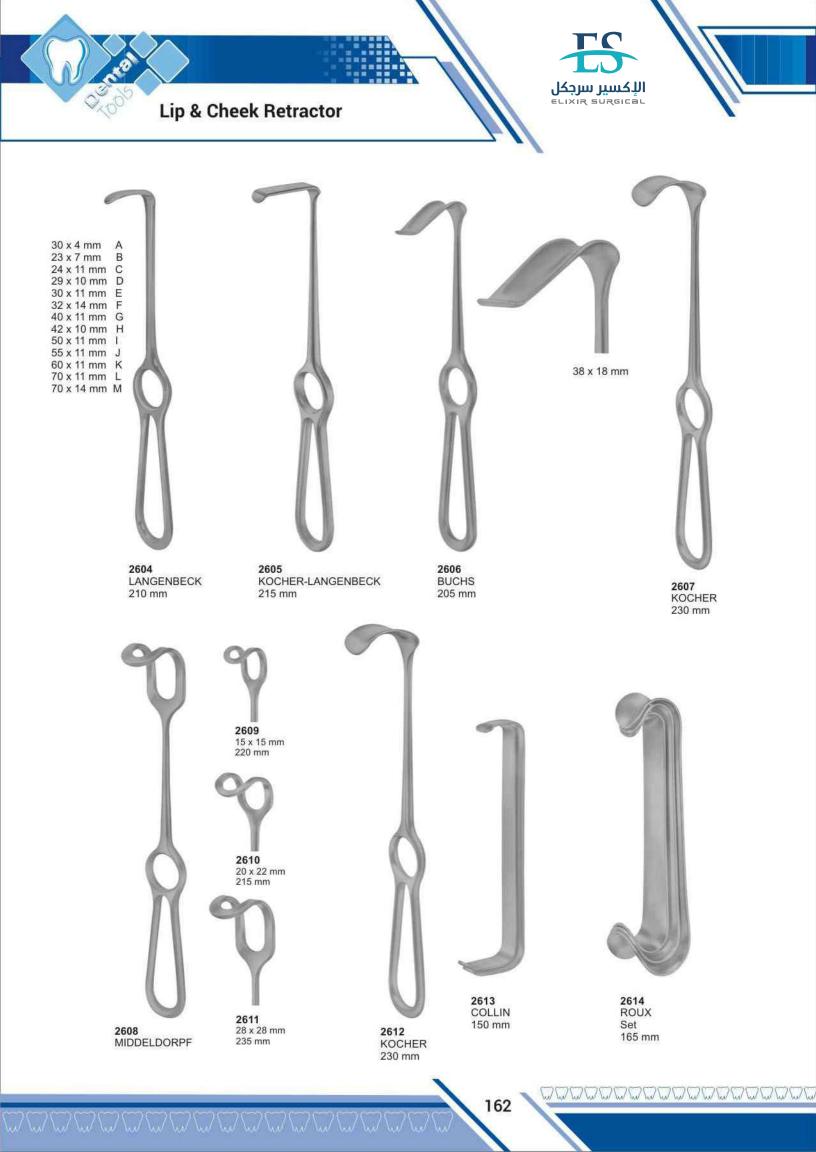

| Langenbeck, Retractor                                                                                            | 162         |
|------------------------------------------------------------------------------------------------------------------|-------------|
| Langenbeck, T.C. Needle Holder                                                                                   | 212         |
| Langer, Curettes                                                                                                 | 110,116     |
| Langhals, T.C. Needle Holder                                                                                     | 212         |
| Lecluse, Elevator                                                                                                | 65          |
| Lessmann, Wax Knives                                                                                             | 126         |
| Lexer, T.C. Scissors                                                                                             | 202         |
| Lichtenberg, T.C. Needle Holder                                                                                  | 212         |
| Ligature , T.C. Scissors                                                                                         | 207         |
| Lip & Cheek Retractors                                                                                           | 161,162     |
| Lister, Scissors                                                                                                 | 184         |
| Littauer, Scissors                                                                                               | 186         |
| Littler, Scissors                                                                                                | 184         |
| Locklin, Scissors                                                                                                | 186         |
| London Hospital, Elevator                                                                                        | 62          |
| London-College, Tweezers                                                                                         | 154,155     |
| Lucae, T.C. Forceps                                                                                              | 212         |
| Luehty-Beck, T.C. Needle Holder                                                                                  | 143         |
| Lwanson, Crown Gauge                                                                                             | 186.205     |
| Lagrange, Scissors<br>Littaure, Scissors                                                                         | 186,205     |
| and the second | 143         |
| Lwanson, Crown Gauge                                                                                             | 145         |
| M                                                                                                                |             |
| Martin, T.C. Needle Holder                                                                                       | 210         |
| Mathieu, Needle Holder                                                                                           | 181,211     |
| Mathieu-Kosher, T.C. Needle Holder                                                                               | 211         |
| Mathieu-Ryder, T.C. Needle Holder                                                                                | 212         |
| Mathieu-Vescular, T.C. Needle Holder                                                                             | 211         |
| Mayo Harrington, T.C. Scissors                                                                                   | 205         |
| Mayo, Scissors                                                                                                   | 185,204     |
| Mayo-Hegar, Needle Holder                                                                                        | 181         |
| Mayo-Hegar, T.C. Needle Holder                                                                                   | 209         |
| Mayo-Lexer, T.C. Scissors                                                                                        | 202         |
| Mayo-Stille, T.C. Scissors                                                                                       | 202         |
| Mayo-Stille Scissors                                                                                             | 185         |
| Mc Kellops, Pliers                                                                                               | 175         |
| Mccalls, Curettes                                                                                                | 110,111,116 |
| Mcindoe, Tweezers                                                                                                | 151         |
| Mead, Bone Mallets                                                                                               | 133         |
| Mead, Elevator                                                                                                   | 64          |
| Mead, Rongeurs                                                                                                   | 179         |
| Meriam , T.C. Forceps                                                                                            | 207         |
| Meriam, Tweezers                                                                                                 | 153,155     |
| Metzenbaum Fino, T.C. Scissors                                                                                   | 203,204     |
| Metzenbaum, Scissors                                                                                             | 185,203     |
| Micro Surgery Set                                                                                                | 182         |
| Micro-Adson, Tweezers                                                                                            | 151         |
| Micro-Friedman, Rongeurs                                                                                         | 178         |
| Middledorpf Retractor                                                                                            | 162         |
| Miller, Articulating Forceps                                                                                     | 147         |
| Miller, Bone Files                                                                                               | 130         |
| Mini-Blumenthan, Rongeurs                                                                                        | 176         |
| Molt, Elevator                                                                                                   | 50          |
| Molt, Mouth Gag                                                                                                  | 160         |
| Molt 9, Elevator                                                                                                 | 50          |
| Morrison, Elevator                                                                                               | 56          |
| Mouth Mirrors with Handles                                                                                       | 73          |
| MSY, Pliers<br>Muller Claus, Wire Cutting Pliere T.C.                                                            | 175         |
| Mullar Claus, Wire Cutting Pliers T.C.                                                                           | 213         |
| N                                                                                                                |             |