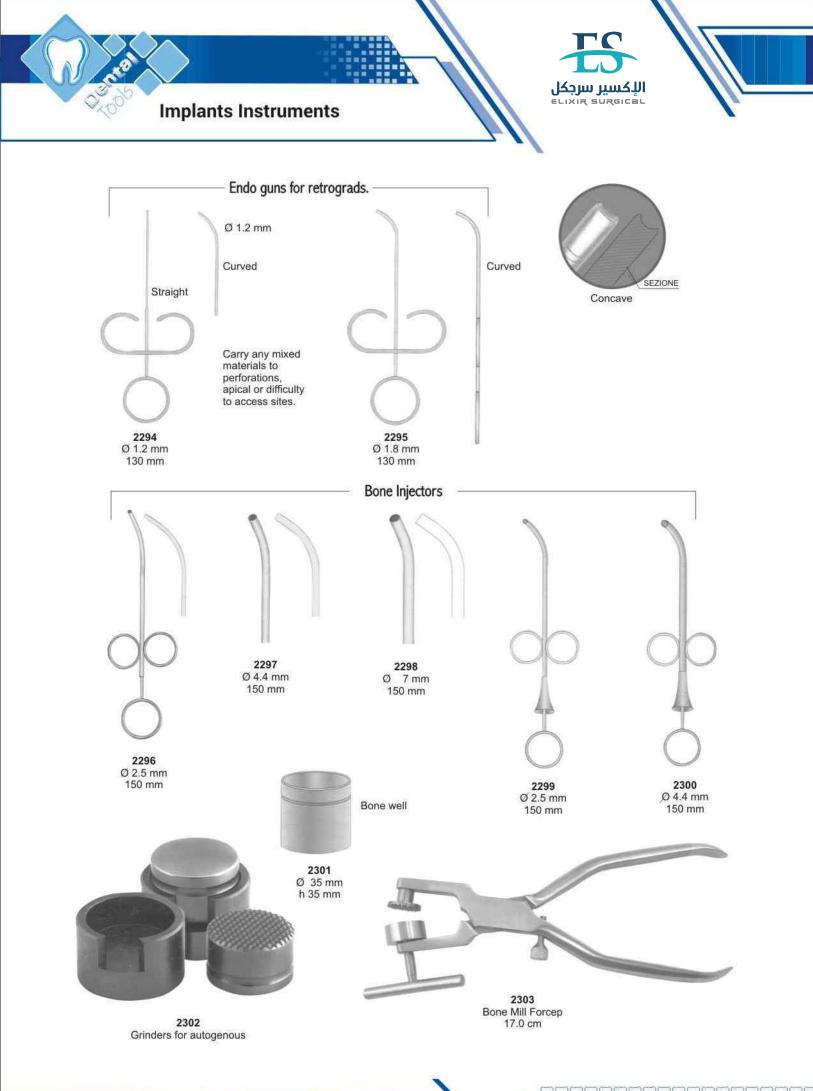

# I

| Implants Instruments          | 137-141 |
|-------------------------------|---------|
| Impression Trays              | 187-193 |
| Iris Scissors                 | 183     |
| Ivory, Rubber Dam Instruments | 147     |