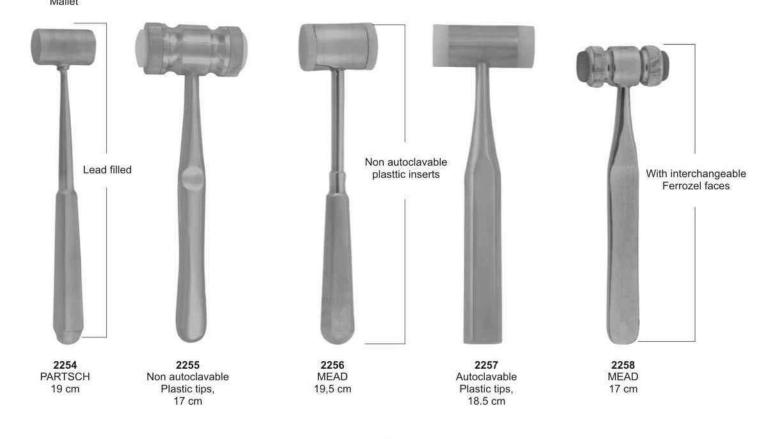

| Spreaders                         | 87          |
|-----------------------------------|-------------|
| Split Chisels,                    | 128         |
| Spring Bow Divider                | 143         |
| Standard, T.C. Scissors           | 201         |
| Standard, Tweezers                | 151         |
| Steiner, Pliers                   | 166         |
| Sterilizing & Lab Instruments     | 156         |
| Sterilizing Forceps,              | 163         |
| Stevens, Needle Holder            | 181         |
| Stevens, Scissors                 | 183         |
| Stille, Scissors                  | 185         |
| Stratte, T.C. Needle Holder       | 210         |
| Strip Holder Clips                | 146         |
| Syringes                          | 150         |
| Suction Tubes,                    | 140,142     |
| Sugarman, File                    | 114         |
| Toennis, Wire Cutting Pliers T.C. | 213         |
| Toennis-Adson, Scissors           | 184         |
| Toennis, Tissue Retractor         | 164         |
| Towel Clamps, Napkin Holders      | 159         |
| Tweed, Pliers                     | 168         |
| Telescope, Crown Plier            | 136         |
| Traymann, Crown Remover           | 128         |
| Universal , T.C. Scissors         | 207         |
| Universal, Pliers                 | 174         |
| Universal, Elevator               | 135         |
| Utility Plier                     | 165         |
| Vernier, Measuring Instruments    | 143         |
| Vernier Gauge                     | 143         |
| Wakefield, Bone Chisels           | 132         |
| Waldron, Pliers                   | 174         |
| Waldsachs, Pliers                 | 174         |
| Wangensteen, T.C. Forceps         | 208         |
| Warwick-James, Elevator           | 62          |
| Waugh, Tweezers                   | 151         |
| Wax & Modeling Carvers            | 120         |
| Wax & Plaster Knives              | 127         |
| Wax Carvers                       | 101         |
| Wax, Porcelain Instruments        | 118,119,121 |
| Webster, Needle Holder            | 180,209     |
| Weingart, Utility Pliers          | 167         |
| Weitlaner, Retractor              | 160         |
| West, Elevator                    | 50          |
| White, Rubber Dam Instrument      | 147         |
| White, Rubber Dain Instrument     | 147         |
| Wieder, Tongue Depressor          | 160         |
| Winter, Elevator                  | 65,69       |
| Wire & Clasp Bending Pliers       | 170         |
| Wire Bending Pliers               | 166         |
| West, Elevator                    | 50          |
| Wire Cutter                       | 165         |
| Woodson,                          | 98          |
| Young, Pliers                     | 168,174     |
| Zuricher, Measuring Instrument    | 143         |
| Zuricher, Gauge                   | 143         |