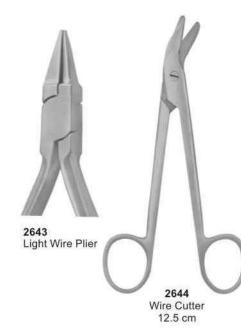

154

175

| Nance, Pliers               | 168,169,174 |
|-----------------------------|-------------|
| Napkin Holders              | 146         |
| Neivert, Needle Holder      | 180         |
| Nelson-Metzenbaum, Scissors | 185         |
| Non Chill                   | 146         |
|                             |             |

| Spreaders                         | 87          |
|-----------------------------------|-------------|
| Split Chisels,                    | 128         |
| Spring Bow Divider                | 143         |
| Standard, T.C. Scissors           | 201         |
| Standard, Tweezers                | 151         |
| Steiner, Pliers                   | 166         |
| Sterilizing & Lab Instruments     | 156         |
| Sterilizing Forceps,              | 163         |
| Stevens, Needle Holder            | 181         |
| Stevens, Scissors                 | 183         |
| Stille, Scissors                  | 185         |
| Stratte, T.C. Needle Holder       | 210         |
| Strip Holder Clips                | 146         |
| Syringes                          | 150         |
| Suction Tubes,                    | 140,142     |
| Sugarman, File                    | 114         |
| Toennis, Wire Cutting Pliers T.C. | 213         |
| Toennis-Adson, Scissors           | 184         |
| Toennis, Tissue Retractor         | 164         |
| Towel Clamps, Napkin Holders      | 159         |
| Tweed, Pliers                     | 168         |
| Telescope, Crown Plier            | 136         |
| Traymann, Crown Remover           | 128         |
| Universal , T.C. Scissors         | 207         |
| Universal, Pliers                 | 174         |
| Universal, Elevator               | 135         |
| Utility Plier                     | 165         |
| Vernier, Measuring Instruments    | 143         |
| Vernier Gauge                     | 143         |
| Wakefield, Bone Chisels           | 132         |
| Waldron, Pliers                   | 174         |
| Waldsachs, Pliers                 | 174         |
| Wangensteen, T.C. Forceps         | 208         |
| Warwick-James, Elevator           | 62          |
| Waugh, Tweezers                   | 151         |
| Wax & Modeling Carvers            | 120         |
| Wax & Plaster Knives              | 127         |
| Wax Carvers                       | 101         |
| Wax, Porcelain Instruments        | 118,119,121 |
| Webster, Needle Holder            | 180,209     |
| Weingart, Utility Pliers          | 167         |
| Weitlaner, Retractor              | 160         |
| West, Elevator                    | 50          |
| White, Rubber Dam Instrument      | 147         |
| White, Rubber Dain Instrument     | 147         |
| Wieder, Tongue Depressor          | 160         |
| Winter, Elevator                  | 65,69       |
| Wire & Clasp Bending Pliers       | 170         |
| Wire Bending Pliers               | 166         |
| West, Elevator                    | 50          |
| Wire Cutter                       | 165         |
| Woodson,                          | 98          |
| Young, Pliers                     | 168,174     |
| Zuricher, Measuring Instrument    | 143         |
| Zuricher, Gauge                   | 143         |