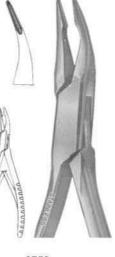

2747 MINI-BLUMENTHAL 6", 45°

2748 MINI-BLUMENTHAL 6", 90°

2749 BLUMENTHAL 7", 30°

2750 MINI-BLUMENTHAL 4 ½", 30°

2751 MINI-BLUMENTHAL 4 ½", 45°

2757 FRIEDMAN 5 ½"

2758 MICRO-FRIEDMAN 5 ½", 15° Curved Jaws

2759 MICRO-FRIEDMAN Perio Rongeur, 5 ½"