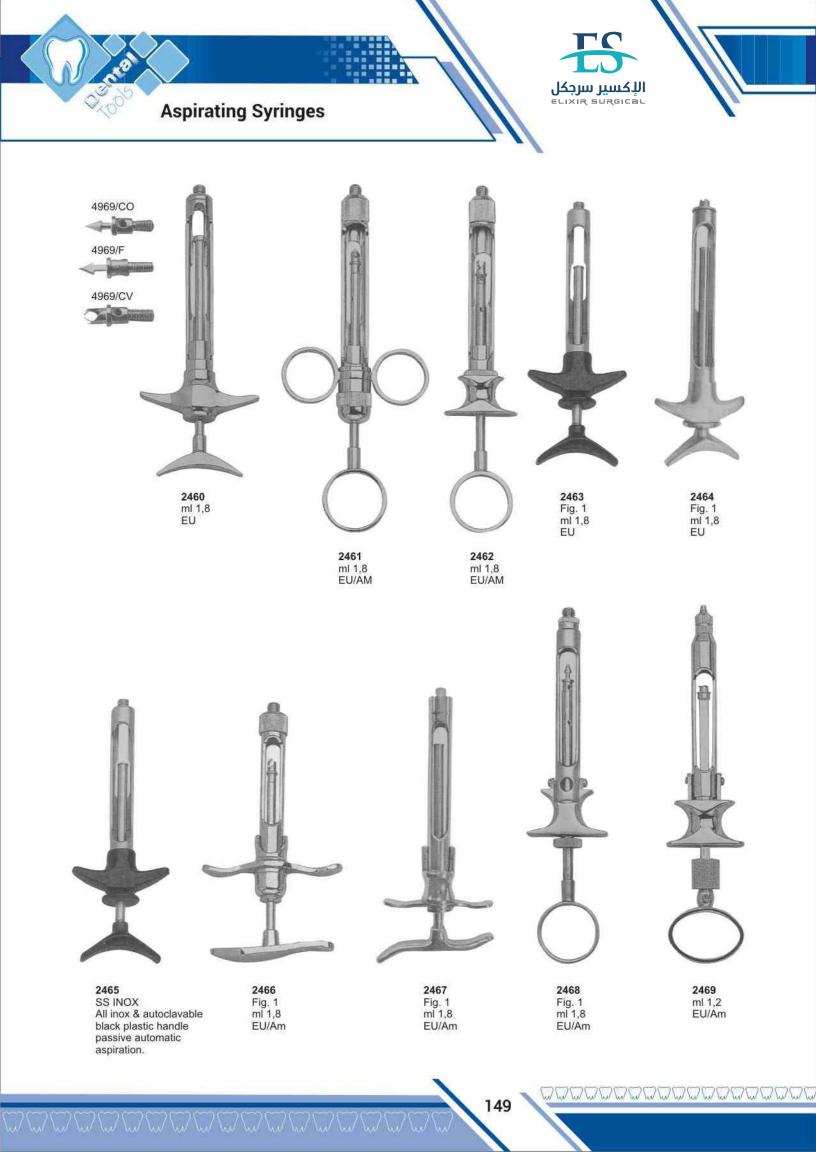

# I

| Implants Instruments          | 137-141 |
|-------------------------------|---------|
| Impression Trays              | 187-193 |
| Iris Scissors                 | 183     |
| Ivory, Rubber Dam Instruments | 147     |