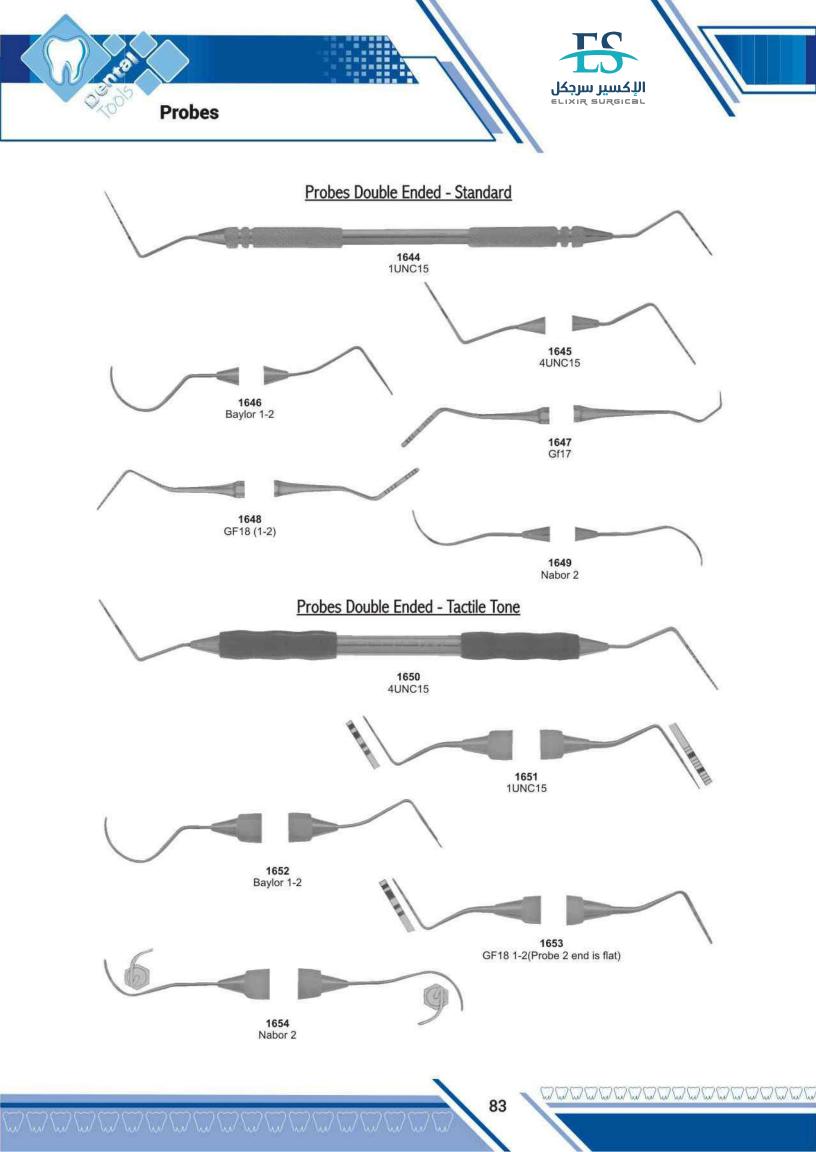

# Е

| Elevators                             | 51          |
|---------------------------------------|-------------|
| Endodontic Condensers                 | 86,87       |
| Ernert, Wax Knives                    | 126         |
| Excavators                            | 89-91       |
| Explorers                             | 80-82,91-94 |
| Extracting forceps (American Pattern) | 36-49       |
| Extracting forceps (English Pattern)  | 1-24        |
| Extracting forceps (fitting handle)   | 25-33       |
| Extracting forceps (For Children)     | 34          |