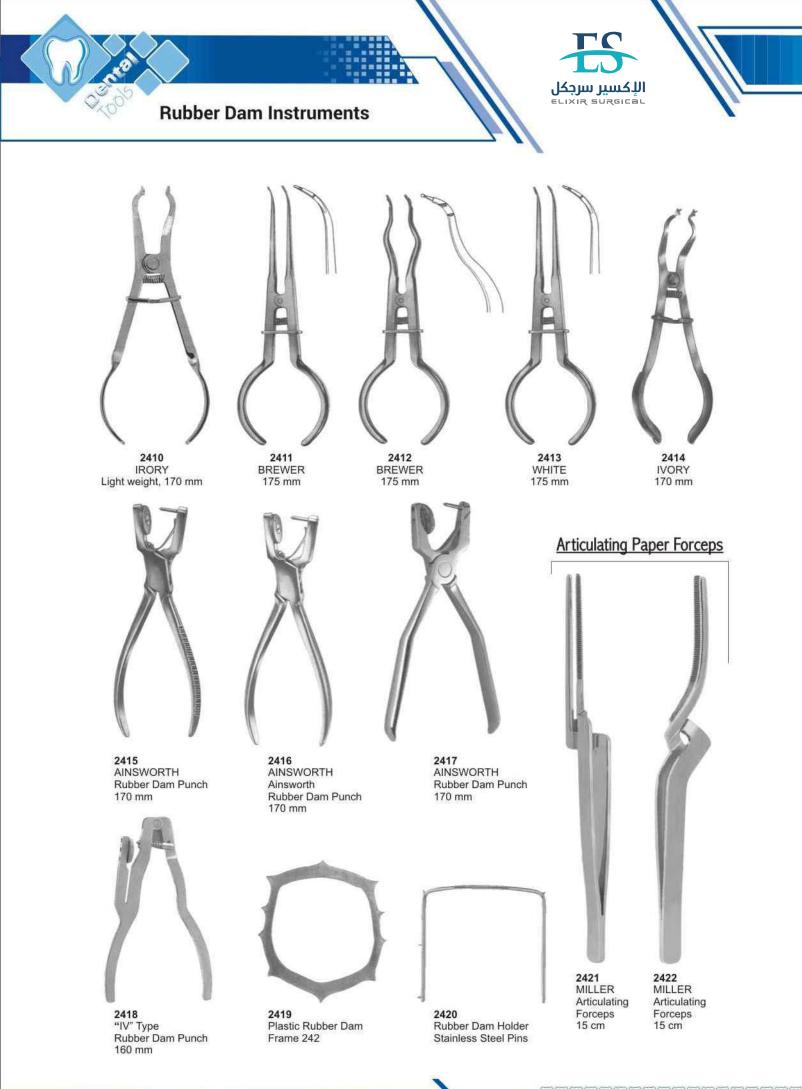

# I

| Implants Instruments          | 137-141 |
|-------------------------------|---------|
| Impression Trays              | 187-193 |
| Iris Scissors                 | 183     |
| Ivory, Rubber Dam Instruments | 147     |