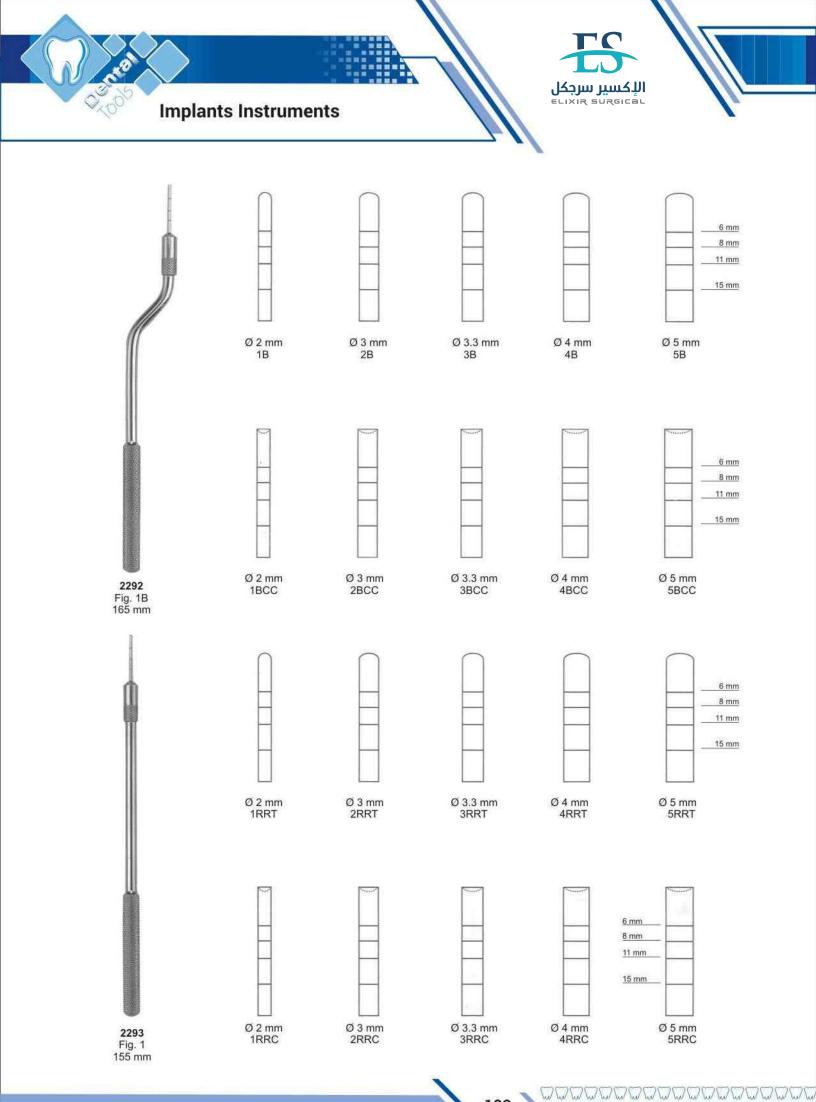

# I

| Implants Instruments          | 137-141 |
|-------------------------------|---------|
| Impression Trays              | 187-193 |
| Iris Scissors                 | 183     |
| Ivory, Rubber Dam Instruments | 147     |