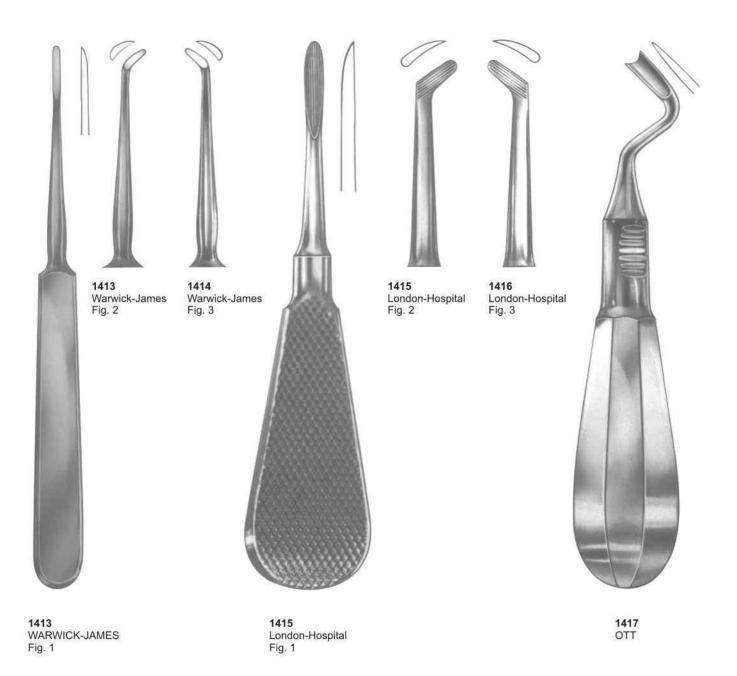

# Е

| Elevators                             | 51          |
|---------------------------------------|-------------|
| Endodontic Condensers                 | 86,87       |
| Ernert, Wax Knives                    | 126         |
| Excavators                            | 89-91       |
| Explorers                             | 80-82,91-94 |
| Extracting forceps (American Pattern) | 36-49       |
| Extracting forceps (English Pattern)  | 1-24        |
| Extracting forceps (fitting handle)   | 25-33       |
| Extracting forceps (For Children)     | 34          |

| Langenbeck, Retractor                                                                                            | 162         |
|------------------------------------------------------------------------------------------------------------------|-------------|
| Langenbeck, T.C. Needle Holder                                                                                   | 212         |
| Langer, Curettes                                                                                                 | 110,116     |
| Langhals, T.C. Needle Holder                                                                                     | 212         |
| Lecluse, Elevator                                                                                                | 65          |
| Lessmann, Wax Knives                                                                                             | 126         |
| Lexer, T.C. Scissors                                                                                             | 202         |
| Lichtenberg, T.C. Needle Holder                                                                                  | 212         |
| Ligature , T.C. Scissors                                                                                         | 207         |
| Lip & Cheek Retractors                                                                                           | 161,162     |
| Lister, Scissors                                                                                                 | 184         |
| Littauer, Scissors                                                                                               | 186         |
| Littler, Scissors                                                                                                | 184         |
| Locklin, Scissors                                                                                                | 186         |
| London Hospital, Elevator                                                                                        | 62          |
| London-College, Tweezers                                                                                         | 154,155     |
| Lucae, T.C. Forceps                                                                                              | 212         |
| Luehty-Beck, T.C. Needle Holder                                                                                  | 143         |
| Lwanson, Crown Gauge                                                                                             | 186.205     |
| Lagrange, Scissors<br>Littaure, Scissors                                                                         | 186,205     |
| and the second | 143         |
| Lwanson, Crown Gauge                                                                                             | 145         |
| M                                                                                                                |             |
| Martin, T.C. Needle Holder                                                                                       | 210         |
| Mathieu, Needle Holder                                                                                           | 181,211     |
| Mathieu-Kosher, T.C. Needle Holder                                                                               | 211         |
| Mathieu-Ryder, T.C. Needle Holder                                                                                | 212         |
| Mathieu-Vescular, T.C. Needle Holder                                                                             | 211         |
| Mayo Harrington, T.C. Scissors                                                                                   | 205         |
| Mayo, Scissors                                                                                                   | 185,204     |
| Mayo-Hegar, Needle Holder                                                                                        | 181         |
| Mayo-Hegar, T.C. Needle Holder                                                                                   | 209         |
| Mayo-Lexer, T.C. Scissors                                                                                        | 202         |
| Mayo-Stille, T.C. Scissors                                                                                       | 202         |
| Mayo-Stille Scissors                                                                                             | 185         |
| Mc Kellops, Pliers                                                                                               | 175         |
| Mccalls, Curettes                                                                                                | 110,111,116 |
| Mcindoe, Tweezers                                                                                                | 151         |
| Mead, Bone Mallets                                                                                               | 133         |
| Mead, Elevator                                                                                                   | 64          |
| Mead, Rongeurs                                                                                                   | 179         |
| Meriam , T.C. Forceps                                                                                            | 207         |
| Meriam, Tweezers                                                                                                 | 153,155     |
| Metzenbaum Fino, T.C. Scissors                                                                                   | 203,204     |
| Metzenbaum, Scissors                                                                                             | 185,203     |
| Micro Surgery Set                                                                                                | 182         |
| Micro-Adson, Tweezers                                                                                            | 151         |
| Micro-Friedman, Rongeurs                                                                                         | 178         |
| Middledorpf Retractor                                                                                            | 162         |
| Miller, Articulating Forceps                                                                                     | 147         |
| Miller, Bone Files                                                                                               | 130         |
| Mini-Blumenthan, Rongeurs                                                                                        | 176         |
| Molt, Elevator                                                                                                   | 50          |
| Molt, Mouth Gag                                                                                                  | 160         |
| Molt 9, Elevator                                                                                                 | 50          |
| Morrison, Elevator                                                                                               | 56          |
| Mouth Mirrors with Handles                                                                                       | 73          |
| MSY, Pliers<br>Muller Claus, Wire Cutting Pliere T.C.                                                            | 175         |
| Mullar Claus, Wire Cutting Pliers T.C.                                                                           | 213         |
| N                                                                                                                |             |

# **Alphabetical Index**

| 0                                            |               |
|----------------------------------------------|---------------|
| O'Brien, Pliers                              | 168           |
| Obturation Instruments                       | 88            |
| Ochsenbein                                   | 128           |
| Ordan, knive                                 | 114           |
| Oehler, T.C. Forceps                         | 208           |
| Olsen-Hegar, Needle Holder<br>Optical Pliers | 180<br>168    |
| Orthodontic Cutters, T.C.                    | 172           |
| Orthodontic Distal & Cutters                 | 173           |
| Orthodontic Pliers, T.C.                     | 171           |
| Ott, Elevator                                | 62            |
| Р                                            |               |
|                                              |               |
| Parametrium, T.C. Scissors                   | 205           |
| Partsch, Bone Chisels                        | 133           |
| Partsch, Bone Mallet                         | 133           |
| Pean, Forceps                                | 157           |
| Peeso, Pliers                                | 166,175       |
| Peets, Forceps                               | 157<br>151    |
| Perry, Tweezers<br>P.K. Thomas,              | 9696          |
| Pich.                                        | 98 98         |
| Pluggers,                                    | 9898          |
| Prichard, Elevator                           | 5050          |
| Plastic Handle Elevators                     | 70            |
| Polokoff, Bone File                          | 131           |
| Pott, Elevator                               | 51            |
| Potts-Smith, T.C. Forceps                    | 208           |
| Potts-Smith, T.C. Needle Holder              | 208           |
| Probes                                       | 82-85,91,94   |
| Q                                            |               |
|                                              | 183           |
| Quinby, Scissors                             | 103           |
| R                                            |               |
| Ragnell, T.C. Scissors                       | 206           |
| Retainers, Bands                             | 146           |
| Reynolds, Pliers                             | 169,174       |
| Root Planning Curettes                       | 115           |
| Root splinter forceps                        | 35<br>162     |
| Roux, Retractor                              | 148           |
| Rubber Dam Clamps                            | 140           |
| Rubber Dam Holder                            | 110           |
| Rule, Curette<br>Russian, Tissue Forceps     | 158           |
| Ryder, T.C. Needle Holder                    | 210           |
| Ryder-Vescular, T.C. Needle Holder           | 210           |
| S                                            |               |
|                                              | 040           |
| Sarot, T.C. Needle Holder<br>Scalers         | 210           |
| Scalers<br>Scalpel Handles                   | 75-79         |
| Schwarz, Pliers                              | 71<br>168,175 |
| Schluger, File                               | 100,175       |
| Seldin, Elevator                             | 50,55,67      |
| Select, Tweezers                             | 151           |
| Semken, T.C. Forceps                         | 207           |
| Semkin, Tissue Forceps                       | 158           |
| Senn, Tissue Retractor                       | 164           |
| Separating Pliers                            | 166           |
| Sims, T.C. Scissors                          | 205           |
| Spatulas                                     | 123           |
| Spencer, Scissors                            | 186           |
| Spencer-Wells, Forceps                       | 157           |