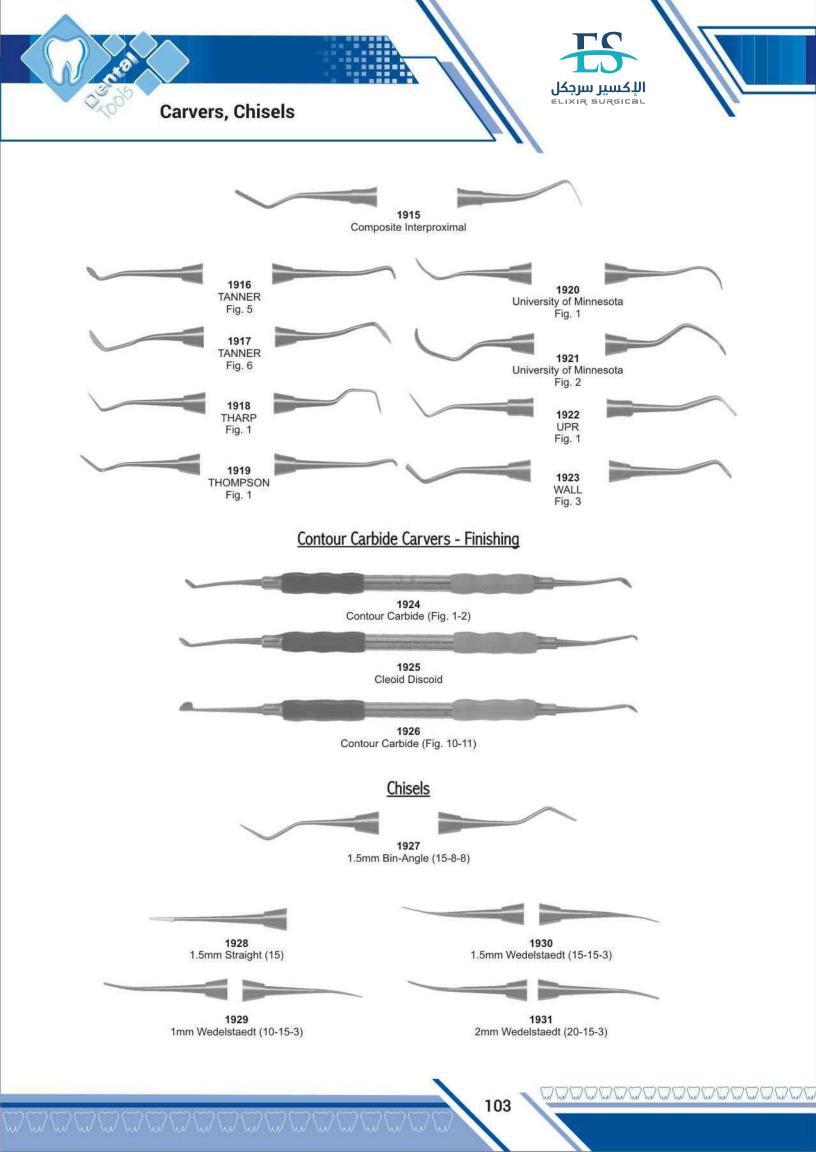

3262 Titanium Coated Filling Instruments (Set of 6 pcs)

| A                                     |                        |
|---------------------------------------|------------------------|
| Adams, Pliers                         | 174                    |
| Aderer, Pliers                        | 174                    |
| Adson, Forceps                        | 158,207                |
| Adson, Tweezers                       | 151                    |
| Ainsworth, Rubber Dam Punch           | 147                    |
| Albee                                 | 143                    |
| Albrecht, Tweezers                    | 155                    |
| Allen, Tweezers                       | 155                    |
| Allis, Tissue Forceps                 | 158                    |
| Amalgam Applicators                   | 97                     |
| Amalgam Condensers                    | 97                     |
| Amalgam Pluggers                      | 97                     |
| Amalgam Carriers                      | 145<br>145             |
| Amalgam Guns<br>Andresen, Pliers      | 145                    |
| Andrews, Tongue Depressor             | 160                    |
| Angle, Pliers                         | 169,174                |
| Apical, Elevator                      | 57,63                  |
| Arruga, T.C. Needle Holder            | 208,209                |
| Articulators                          | 194-195                |
| Aspirating Syringes                   | 149                    |
| Allen 9A, Elevator                    | 50                     |
| P                                     |                        |
| В                                     |                        |
| Baby-Allis, Tissue Forceps            | 158                    |
| Band Removing Pliers                  | 170                    |
| Bane, Rongeurs                        | 179                    |
| Barnhart, Curettes                    | 110,116                |
| Barry, Elevator                       | 66,69                  |
| Baum Gartner, Needle Holder           | 180,211                |
| Bee Be, Scissors                      | 186                    |
| Bein, Elevator                        | 54,61                  |
| Beyer, Rongeurs<br>Bird Beak Pliers   | 179<br>167             |
| Blumenthan, Rongeurs                  | 176                    |
| Boley Gauge                           | 143                    |
| Bone Curettes                         | 129                    |
| Boynton, Needle Holder                | 181                    |
| Bozemann-Wertheim, T.C. Needle Holder | 210                    |
| Bracket, Pliers                       | 170                    |
| Brewer, Rubber Dam Instruments        | 147                    |
| Brown, Tissue Forceps                 | 158                    |
| Brown-Adson, Tissue Forceps           | 158                    |
| Bruns, T.C. Scissors                  | 203                    |
| Buchs, Retractor                      | 162                    |
| Burnishers                            | 99-100                 |
| Ball Chain                            | 146                    |
| Boley Gauge,                          | 143                    |
| Bone Gauge,                           | 144                    |
| Bone Mill Forcep,                     | 139                    |
| Bone Pluggers,<br>Bracket Gauge       | 140<br>144             |
| Bracket, Gauge<br>Buser, Elevator     | 52                     |
|                                       | 02                     |
| C                                     |                        |
| Carvers                               | 102 102                |
| Castroviejo, Needle Holder            | 102,103<br>181,208,209 |
| Castroviejo, scissors                 | 181,208,209            |
| Castroviejo, Gauge                    | 144                    |
| Castroviejo, Sclerer Marker           | 144                    |
| Cement Instruments                    | 118,119,121            |
| Cement Spatulas                       | 120,122                |
| Chisels                               | 103                    |
| Chompret, Elevator                    | 63                     |
| and the second second second second   |                        |

# F

| Fahnenstock, Wax Knives         | 126     |
|---------------------------------|---------|
| Files                           | 125     |
| Filling Instruments             | 106,107 |
| Fine, T.C. Scissors             | 206     |
| Finochietto, T.C. Needle Holder | 211     |
| Finochietto, T.C. Needle Holder | 211     |
| Fischer, Pliers                 | 175     |
| Flagg, Tweezers                 | 154     |
| Flohr, Elevator                 | 56      |
| Fomon, Tissue Retractor         | 164     |
| Freer, Elevator                 | 52      |
| Friedman, Rongeurs              | 178     |
| Furrer, Pliers                  | 174     |
| Film Hanger                     | 146     |
| Finger Cup                      | 197     |
| Flohr, Elevator                 | 57      |
| Freer                           | 15,16   |
|                                 |         |