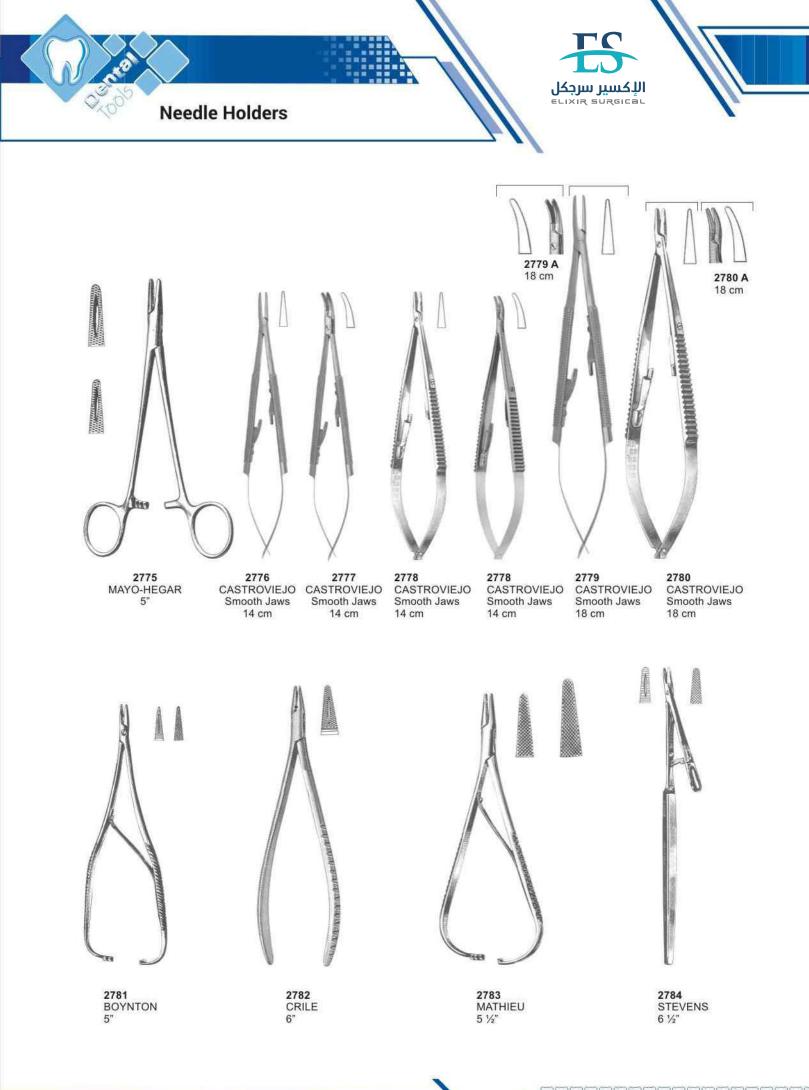

| Cleveland, Rongeurs           | 177,178     |
|-------------------------------|-------------|
| College, Tweezers             | 152,154     |
| Collier, Needle Holder        | 180         |
| Collin, Retractor             | 162         |
| Columbia, Curettes            | 110,111,116 |
| Composite Placement           | 104,105     |
| Con Scodellino, Wax Knives    | 126         |
| Cord Packers                  | 95          |
| Cottle, Scissors              | 184         |
| Coupland, Elevator            | 58          |
| Crane-Kaplan                  | 128         |
| Crile, Forceps                | 157         |
| Crile, Needle Holder          | 181         |
| Crile-Wood, Needle Holder     | 180         |
| Crown Instruments             | 135.136     |
| Crown Removers                | 134,135     |
| Crown Shell, Pliers           | 166         |
| Cryer, Elevator               | 55,58,69    |
| Cushing , T.C. Forceps        | 207         |
| Cushing, Tweezers             | 151         |
| Cushing-Taylor , T.C. Forceps | 207         |
|                               |             |

| Langenbeck, Retractor                                                                                            | 162         |
|------------------------------------------------------------------------------------------------------------------|-------------|
| Langenbeck, T.C. Needle Holder                                                                                   | 212         |
| Langer, Curettes                                                                                                 | 110,116     |
| Langhals, T.C. Needle Holder                                                                                     | 212         |
| Lecluse, Elevator                                                                                                | 65          |
| Lessmann, Wax Knives                                                                                             | 126         |
| Lexer, T.C. Scissors                                                                                             | 202         |
| Lichtenberg, T.C. Needle Holder                                                                                  | 212         |
| Ligature , T.C. Scissors                                                                                         | 207         |
| Lip & Cheek Retractors                                                                                           | 161,162     |
| Lister, Scissors                                                                                                 | 184         |
| Littauer, Scissors                                                                                               | 186         |
| Littler, Scissors                                                                                                | 184         |
| Locklin, Scissors                                                                                                | 186         |
| London Hospital, Elevator                                                                                        | 62          |
| London-College, Tweezers                                                                                         | 154,155     |
| Lucae, T.C. Forceps                                                                                              | 212         |
| Luehty-Beck, T.C. Needle Holder                                                                                  | 143         |
| Lwanson, Crown Gauge                                                                                             | 186.205     |
| Lagrange, Scissors<br>Littaure, Scissors                                                                         | 186,205     |
| and the second | 143         |
| Lwanson, Crown Gauge                                                                                             | 145         |
| M                                                                                                                |             |
| Martin, T.C. Needle Holder                                                                                       | 210         |
| Mathieu, Needle Holder                                                                                           | 181,211     |
| Mathieu-Kosher, T.C. Needle Holder                                                                               | 211         |
| Mathieu-Ryder, T.C. Needle Holder                                                                                | 212         |
| Mathieu-Vescular, T.C. Needle Holder                                                                             | 211         |
| Mayo Harrington, T.C. Scissors                                                                                   | 205         |
| Mayo, Scissors                                                                                                   | 185,204     |
| Mayo-Hegar, Needle Holder                                                                                        | 181         |
| Mayo-Hegar, T.C. Needle Holder                                                                                   | 209         |
| Mayo-Lexer, T.C. Scissors                                                                                        | 202         |
| Mayo-Stille, T.C. Scissors                                                                                       | 202         |
| Mayo-Stille Scissors                                                                                             | 185         |
| Mc Kellops, Pliers                                                                                               | 175         |
| Mccalls, Curettes                                                                                                | 110,111,116 |
| Mcindoe, Tweezers                                                                                                | 151         |
| Mead, Bone Mallets                                                                                               | 133         |
| Mead, Elevator                                                                                                   | 64          |
| Mead, Rongeurs                                                                                                   | 179         |
| Meriam , T.C. Forceps                                                                                            | 207         |
| Meriam, Tweezers                                                                                                 | 153,155     |
| Metzenbaum Fino, T.C. Scissors                                                                                   | 203,204     |
| Metzenbaum, Scissors                                                                                             | 185,203     |
| Micro Surgery Set                                                                                                | 182         |
| Micro-Adson, Tweezers                                                                                            | 151         |
| Micro-Friedman, Rongeurs                                                                                         | 178         |
| Middledorpf Retractor                                                                                            | 162         |
| Miller, Articulating Forceps                                                                                     | 147         |
| Miller, Bone Files                                                                                               | 130         |
| Mini-Blumenthan, Rongeurs                                                                                        | 176         |
| Molt, Elevator                                                                                                   | 50          |
| Molt, Mouth Gag                                                                                                  | 160         |
| Molt 9, Elevator                                                                                                 | 50          |
| Morrison, Elevator                                                                                               | 56          |
| Mouth Mirrors with Handles                                                                                       | 73          |
| MSY, Pliers<br>Muller Claus, Wire Cutting Pliere T.C.                                                            | 175         |
| Mullar Claus, Wire Cutting Pliers T.C.                                                                           | 213         |
| N                                                                                                                |             |

# **Alphabetical Index**

| 0                                            |               |
|----------------------------------------------|---------------|
| O'Brien, Pliers                              | 168           |
| Obturation Instruments                       | 88            |
| Ochsenbein                                   | 128           |
| Ordan, knive                                 | 114           |
| Oehler, T.C. Forceps                         | 208           |
| Olsen-Hegar, Needle Holder<br>Optical Pliers | 180<br>168    |
| Orthodontic Cutters, T.C.                    | 172           |
| Orthodontic Distal & Cutters                 | 173           |
| Orthodontic Pliers, T.C.                     | 171           |
| Ott, Elevator                                | 62            |
| Р                                            |               |
|                                              |               |
| Parametrium, T.C. Scissors                   | 205           |
| Partsch, Bone Chisels                        | 133           |
| Partsch, Bone Mallet                         | 133           |
| Pean, Forceps                                | 157           |
| Peeso, Pliers                                | 166,175       |
| Peets, Forceps                               | 157<br>151    |
| Perry, Tweezers<br>P.K. Thomas,              | 9696          |
| Pich.                                        | 98 98         |
| Pluggers,                                    | 9898          |
| Prichard, Elevator                           | 5050          |
| Plastic Handle Elevators                     | 70            |
| Polokoff, Bone File                          | 131           |
| Pott, Elevator                               | 51            |
| Potts-Smith, T.C. Forceps                    | 208           |
| Potts-Smith, T.C. Needle Holder              | 208           |
| Probes                                       | 82-85,91,94   |
| Q                                            |               |
|                                              | 183           |
| Quinby, Scissors                             | 103           |
| R                                            |               |
| Ragnell, T.C. Scissors                       | 206           |
| Retainers, Bands                             | 146           |
| Reynolds, Pliers                             | 169,174       |
| Root Planning Curettes                       | 115           |
| Root splinter forceps                        | 35<br>162     |
| Roux, Retractor                              | 148           |
| Rubber Dam Clamps                            | 140           |
| Rubber Dam Holder                            | 110           |
| Rule, Curette<br>Russian, Tissue Forceps     | 158           |
| Ryder, T.C. Needle Holder                    | 210           |
| Ryder-Vescular, T.C. Needle Holder           | 210           |
| S                                            |               |
|                                              | 040           |
| Sarot, T.C. Needle Holder<br>Scalers         | 210           |
| Scalers<br>Scalpel Handles                   | 75-79         |
| Schwarz, Pliers                              | 71<br>168,175 |
| Schluger, File                               | 100,175       |
| Seldin, Elevator                             | 50,55,67      |
| Select, Tweezers                             | 151           |
| Semken, T.C. Forceps                         | 207           |
| Semkin, Tissue Forceps                       | 158           |
| Senn, Tissue Retractor                       | 164           |
| Separating Pliers                            | 166           |
| Sims, T.C. Scissors                          | 205           |
| Spatulas                                     | 123           |
| Spencer, Scissors                            | 186           |
| Spencer-Wells, Forceps                       | 157           |