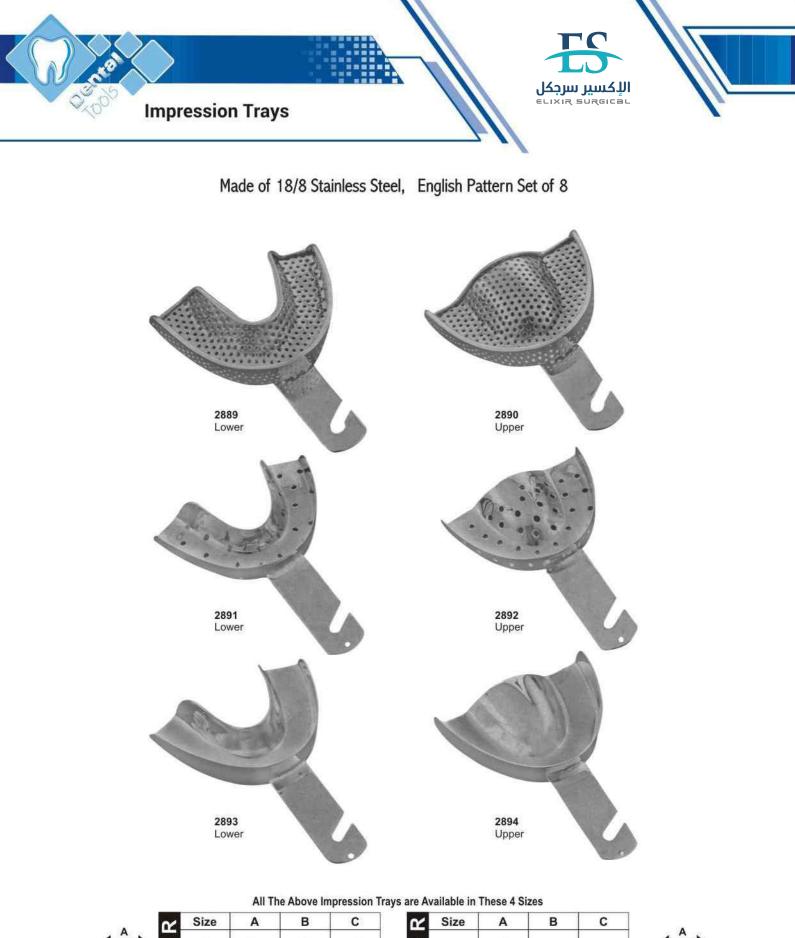

Perforated Full Denture Set of 8

Made of 18/8 Stainless Steel, Solid Set of 6

| ₿ | œ | Size                    | Α        | В        | С        | ц       | Size                    | А        | В        | С        |     |
|---|---|-------------------------|----------|----------|----------|---------|-------------------------|----------|----------|----------|-----|
|   | ш | 0                       | 67       | 50       | 12       | ш       | 0                       | 70       | 50       | 14       |     |
|   | م | 1                       | 72<br>78 | 51<br>55 | 13<br>15 | N<br>N  | 1<br>2                  | 77<br>79 | 51<br>55 | 15<br>15 | B C |
|   | ٩ | 2                       |          |          |          |         |                         |          |          |          |     |
|   |   | 3                       | 80       | 58       | 15       | Ľ       | 3                       | 80       | 60       | 17       | 1   |
|   |   | All Dimension are in mm |          |          |          | 1000000 | All Dimension are in mm |          |          |          |     |