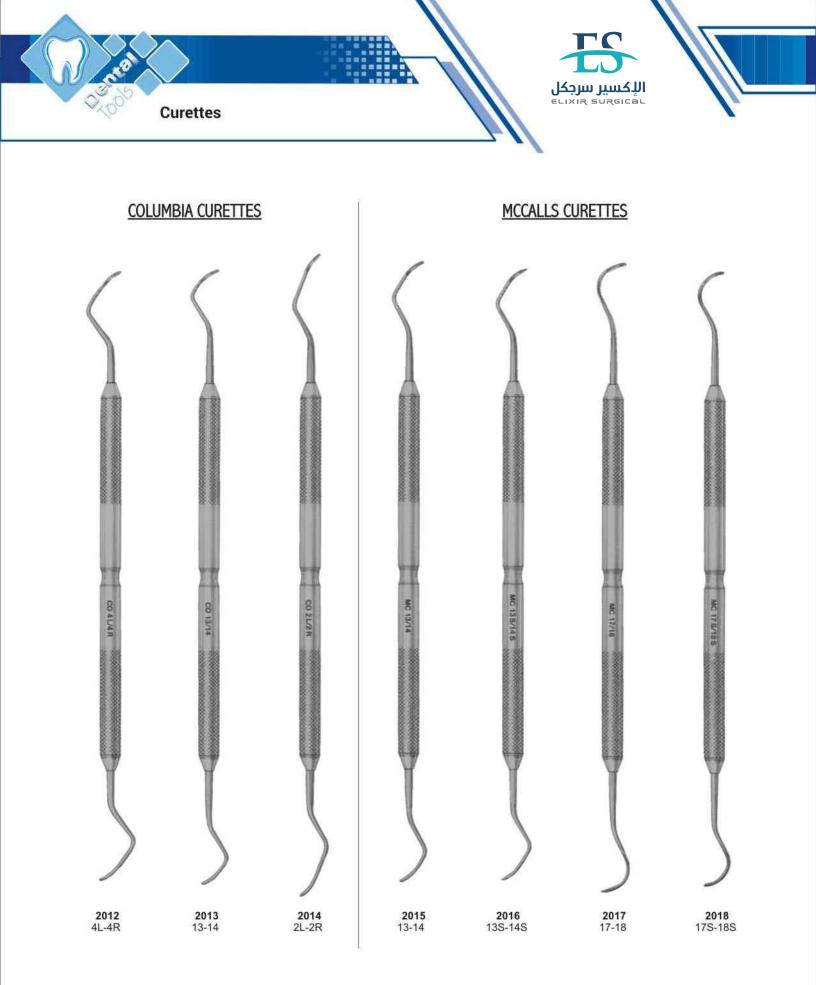

| Cleveland, Rongeurs           | 177,178     |
|-------------------------------|-------------|
| College, Tweezers             | 152,154     |
| Collier, Needle Holder        | 180         |
| Collin, Retractor             | 162         |
| Columbia, Curettes            | 110,111,116 |
| Composite Placement           | 104,105     |
| Con Scodellino, Wax Knives    | 126         |
| Cord Packers                  | 95          |
| Cottle, Scissors              | 184         |
| Coupland, Elevator            | 58          |
| Crane-Kaplan                  | 128         |
| Crile, Forceps                | 157         |
| Crile, Needle Holder          | 181         |
| Crile-Wood, Needle Holder     | 180         |
| Crown Instruments             | 135.136     |
| Crown Removers                | 134,135     |
| Crown Shell, Pliers           | 166         |
| Cryer, Elevator               | 55,58,69    |
| Cushing , T.C. Forceps        | 207         |
| Cushing, Tweezers             | 151         |
| Cushing-Taylor , T.C. Forceps | 207         |
|                               |             |

| Langenbeck, Retractor                                                                                            | 162         |
|------------------------------------------------------------------------------------------------------------------|-------------|
| Langenbeck, T.C. Needle Holder                                                                                   | 212         |
| Langer, Curettes                                                                                                 | 110,116     |
| Langhals, T.C. Needle Holder                                                                                     | 212         |
| Lecluse, Elevator                                                                                                | 65          |
| Lessmann, Wax Knives                                                                                             | 126         |
| Lexer, T.C. Scissors                                                                                             | 202         |
| Lichtenberg, T.C. Needle Holder                                                                                  | 212         |
| Ligature , T.C. Scissors                                                                                         | 207         |
| Lip & Cheek Retractors                                                                                           | 161,162     |
| Lister, Scissors                                                                                                 | 184         |
| Littauer, Scissors                                                                                               | 186         |
| Littler, Scissors                                                                                                | 184         |
| Locklin, Scissors                                                                                                | 186         |
| London Hospital, Elevator                                                                                        | 62          |
| London-College, Tweezers                                                                                         | 154,155     |
| Lucae, T.C. Forceps                                                                                              | 212         |
| Luehty-Beck, T.C. Needle Holder                                                                                  | 143         |
| Lwanson, Crown Gauge                                                                                             | 186.205     |
| Lagrange, Scissors<br>Littaure, Scissors                                                                         | 186,205     |
| and the second | 143         |
| Lwanson, Crown Gauge                                                                                             | 145         |
| M                                                                                                                |             |
| Martin, T.C. Needle Holder                                                                                       | 210         |
| Mathieu, Needle Holder                                                                                           | 181,211     |
| Mathieu-Kosher, T.C. Needle Holder                                                                               | 211         |
| Mathieu-Ryder, T.C. Needle Holder                                                                                | 212         |
| Mathieu-Vescular, T.C. Needle Holder                                                                             | 211         |
| Mayo Harrington, T.C. Scissors                                                                                   | 205         |
| Mayo, Scissors                                                                                                   | 185,204     |
| Mayo-Hegar, Needle Holder                                                                                        | 181         |
| Mayo-Hegar, T.C. Needle Holder                                                                                   | 209         |
| Mayo-Lexer, T.C. Scissors                                                                                        | 202         |
| Mayo-Stille, T.C. Scissors                                                                                       | 202         |
| Mayo-Stille Scissors                                                                                             | 185         |
| Mc Kellops, Pliers                                                                                               | 175         |
| Mccalls, Curettes                                                                                                | 110,111,116 |
| Mcindoe, Tweezers                                                                                                | 151         |
| Mead, Bone Mallets                                                                                               | 133         |
| Mead, Elevator                                                                                                   | 64          |
| Mead, Rongeurs                                                                                                   | 179         |
| Meriam , T.C. Forceps                                                                                            | 207         |
| Meriam, Tweezers                                                                                                 | 153,155     |
| Metzenbaum Fino, T.C. Scissors                                                                                   | 203,204     |
| Metzenbaum, Scissors                                                                                             | 185,203     |
| Micro Surgery Set                                                                                                | 182         |
| Micro-Adson, Tweezers                                                                                            | 151         |
| Micro-Friedman, Rongeurs                                                                                         | 178         |
| Middledorpf Retractor                                                                                            | 162         |
| Miller, Articulating Forceps                                                                                     | 147         |
| Miller, Bone Files                                                                                               | 130         |
| Mini-Blumenthan, Rongeurs                                                                                        | 176         |
| Molt, Elevator                                                                                                   | 50          |
| Molt, Mouth Gag                                                                                                  | 160         |
| Molt 9, Elevator                                                                                                 | 50          |
| Morrison, Elevator                                                                                               | 56          |
| Mouth Mirrors with Handles                                                                                       | 73          |
| MSY, Pliers<br>Muller Claus, Wire Cutting Pliere T.C.                                                            | 175         |
| Mullar Claus, Wire Cutting Pliers T.C.                                                                           | 213         |
| N                                                                                                                |             |