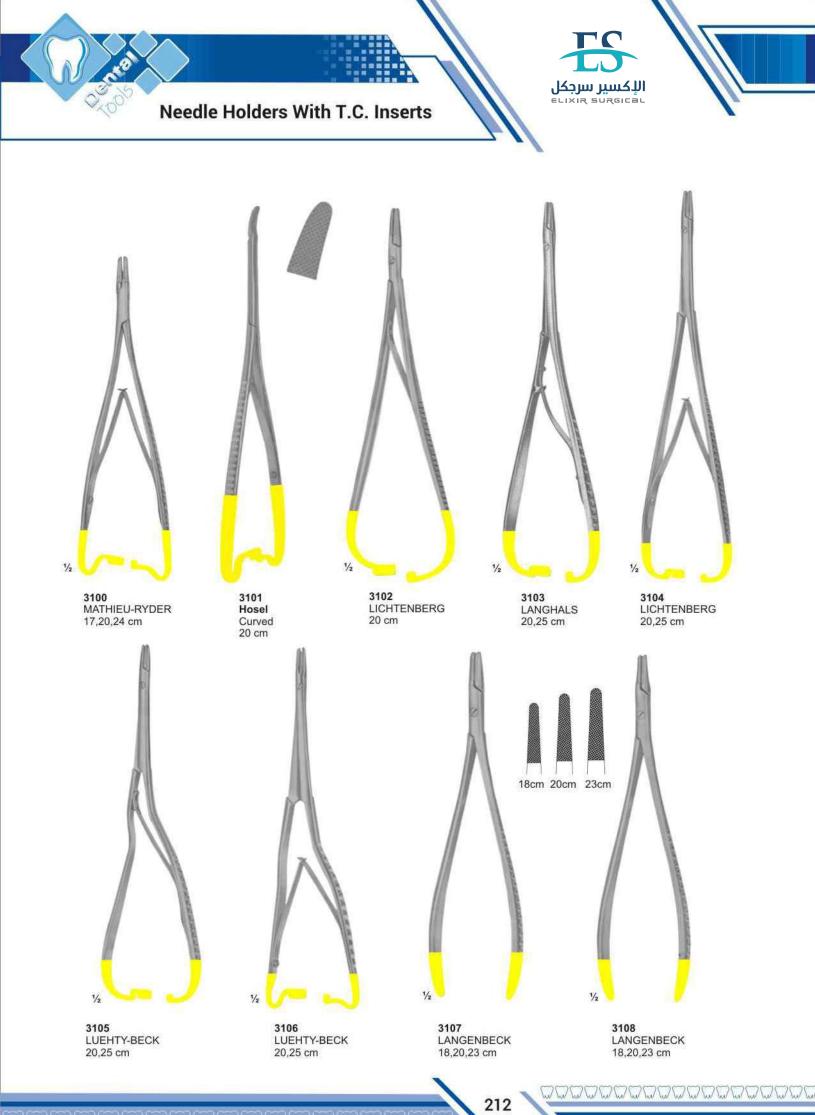

### Н

| Halsey, T.C. Needle Holder         | 209      |
|------------------------------------|----------|
| Handles                            | 72       |
| Hartman, Rongeurs                  | 179      |
| Hatchets                           | 95       |
| Heaney, T.C. Needle Holder         | 211      |
| Hegar, T.C. Needle Holder          | 209      |
| Hegar-Vescular, T.C. Needle Holder | 209      |
| Heidbrink, Elevator                | 64,67,69 |
| Heidbrink, Elevator                | 57       |
| Howard 9H, Elevator                | 52       |
| Height Gauge,                      | 143      |
| Hepp-Scheidle, T.C. Needle Holder  | 208      |
| Hlasted-Mosquito, Forceps          | 159      |
| Hoes                               | 95,125   |
| Hollow Wares                       | 196-200  |
| How, Pliers                        | 167,174  |
| Howard, Bone Files                 | 131      |
| Hylin, Elevator                    | 61       |

## K

Landgraf, Tweezers

Langenbeck, Pliers

| Kalt, T.C. Needle Holder     | 208   |
|------------------------------|-------|
| Kelly, Forceps               | 159   |
| Kelly, Scissors              | 183   |
| Kelly Scissors               | 205   |
| Kim's Plier                  | 165   |
| Kirkland, knive              | 114   |
| Knives                       | 125   |
| Knowles, Scissors            | 184   |
| Kocher, Retractor            | 162   |
| Kocher-Langenbeck, Retractor | 162   |
| Kopp, Elevator               | 60,68 |
| Kopp, Tweezers               | 151   |
|                              | 166   |
| Lab & Office Pliers          | 154   |
|                              |       |

| Langenbeck, Retractor                                                                                            | 162         |
|------------------------------------------------------------------------------------------------------------------|-------------|
| Langenbeck, T.C. Needle Holder                                                                                   | 212         |
| Langer, Curettes                                                                                                 | 110,116     |
| Langhals, T.C. Needle Holder                                                                                     | 212         |
| Lecluse, Elevator                                                                                                | 65          |
| Lessmann, Wax Knives                                                                                             | 126         |
| Lexer, T.C. Scissors                                                                                             | 202         |
| Lichtenberg, T.C. Needle Holder                                                                                  | 212         |
| Ligature , T.C. Scissors                                                                                         | 207         |
| Lip & Cheek Retractors                                                                                           | 161,162     |
| Lister, Scissors                                                                                                 | 184         |
| Littauer, Scissors                                                                                               | 186         |
| Littler, Scissors                                                                                                | 184         |
| Locklin, Scissors                                                                                                | 186         |
| London Hospital, Elevator                                                                                        | 62          |
| London-College, Tweezers                                                                                         | 154,155     |
| Lucae, T.C. Forceps                                                                                              | 212         |
| Luehty-Beck, T.C. Needle Holder                                                                                  | 143         |
| Lwanson, Crown Gauge                                                                                             | 186.205     |
| Lagrange, Scissors<br>Littaure, Scissors                                                                         | 186,205     |
| and the second | 143         |
| Lwanson, Crown Gauge                                                                                             | 145         |
| M                                                                                                                |             |
| Martin, T.C. Needle Holder                                                                                       | 210         |
| Mathieu, Needle Holder                                                                                           | 181,211     |
| Mathieu-Kosher, T.C. Needle Holder                                                                               | 211         |
| Mathieu-Ryder, T.C. Needle Holder                                                                                | 212         |
| Mathieu-Vescular, T.C. Needle Holder                                                                             | 211         |
| Mayo Harrington, T.C. Scissors                                                                                   | 205         |
| Mayo, Scissors                                                                                                   | 185,204     |
| Mayo-Hegar, Needle Holder                                                                                        | 181         |
| Mayo-Hegar, T.C. Needle Holder                                                                                   | 209         |
| Mayo-Lexer, T.C. Scissors                                                                                        | 202         |
| Mayo-Stille, T.C. Scissors                                                                                       | 202         |
| Mayo-Stille Scissors                                                                                             | 185         |
| Mc Kellops, Pliers                                                                                               | 175         |
| Mccalls, Curettes                                                                                                | 110,111,116 |
| Mcindoe, Tweezers                                                                                                | 151         |
| Mead, Bone Mallets                                                                                               | 133         |
| Mead, Elevator                                                                                                   | 64          |
| Mead, Rongeurs                                                                                                   | 179         |
| Meriam , T.C. Forceps                                                                                            | 207         |
| Meriam, Tweezers                                                                                                 | 153,155     |
| Metzenbaum Fino, T.C. Scissors                                                                                   | 203,204     |
| Metzenbaum, Scissors                                                                                             | 185,203     |
| Micro Surgery Set                                                                                                | 182         |
| Micro-Adson, Tweezers                                                                                            | 151         |
| Micro-Friedman, Rongeurs                                                                                         | 178         |
| Middledorpf Retractor                                                                                            | 162         |
| Miller, Articulating Forceps                                                                                     | 147         |
| Miller, Bone Files                                                                                               | 130         |
| Mini-Blumenthan, Rongeurs                                                                                        | 176         |
| Molt, Elevator                                                                                                   | 50          |
| Molt, Mouth Gag                                                                                                  | 160         |
| Molt 9, Elevator                                                                                                 | 50          |
| Morrison, Elevator                                                                                               | 56          |
| Mouth Mirrors with Handles                                                                                       | 73          |
| MSY, Pliers<br>Muller Claus, Wire Cutting Pliere T.C.                                                            | 175         |
| Mullar Claus, Wire Cutting Pliers T.C.                                                                           | 213         |
| N                                                                                                                |             |