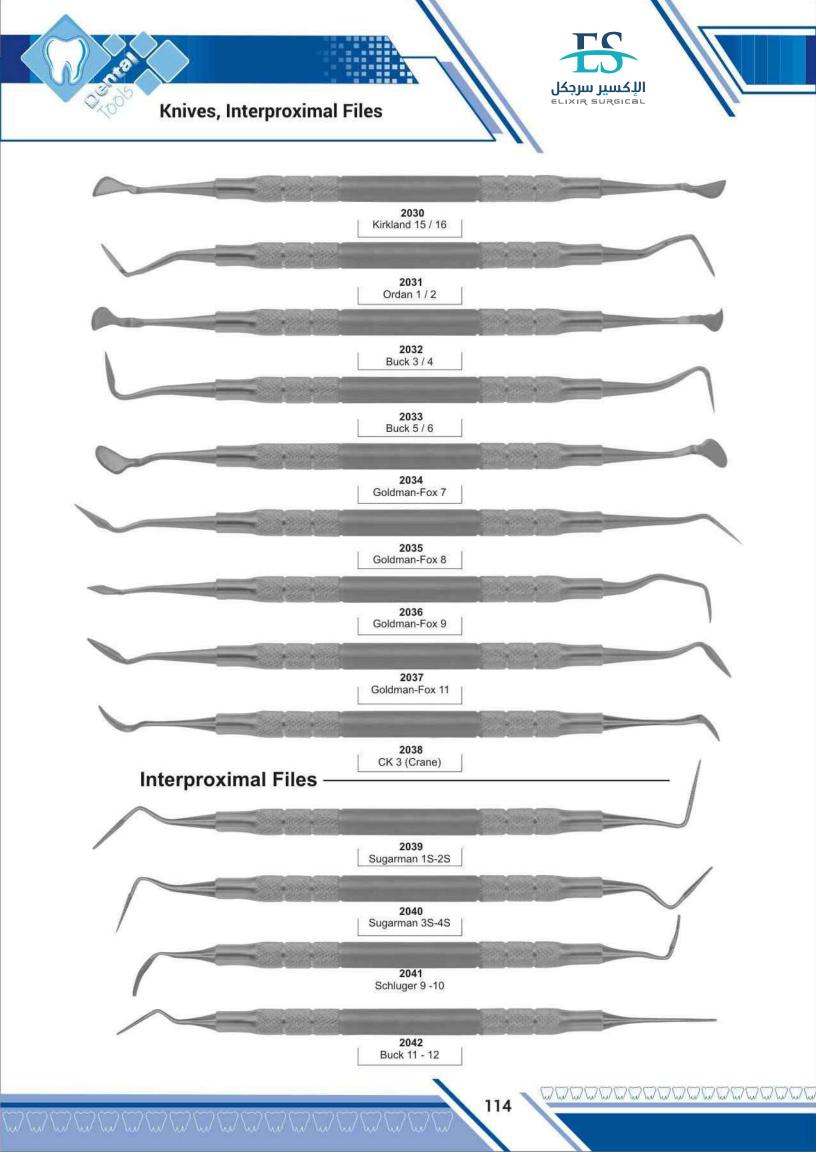

### Elevator

| G                           |             |
|-----------------------------|-------------|
| Gardner, Bone Chisels       | 132         |
| Gardner, Needle Holder      | 180         |
| Gardner, Rongeurs           | 178         |
| Gillies, Hook               | 164         |
| Gillies, Tweezers           | 151         |
| Goldman Fox , T.C. Scissors | 206         |
| Goldman Fox, Curettes       | 112,113     |
| Goldman Fox 14, Elevator    | 50          |
| Goldman Fox, knives         | 114         |
| Goslee, Pliers              | 175         |
| Gracey Curettes             | 108,109,116 |

## K

Landgraf, Tweezers

Langenbeck, Pliers

| Kalt, T.C. Needle Holder     | 208   |
|------------------------------|-------|
| Kelly, Forceps               | 159   |
| Kelly, Scissors              | 183   |
| Kelly Scissors               | 205   |
| Kim's Plier                  | 165   |
| Kirkland, knive              | 114   |
| Knives                       | 125   |
| Knowles, Scissors            | 184   |
| Kocher, Retractor            | 162   |
| Kocher-Langenbeck, Retractor | 162   |
| Kopp, Elevator               | 60,68 |
| Kopp, Tweezers               | 151   |
|                              | 166   |
| Lab & Office Pliers          | 154   |
|                              |       |