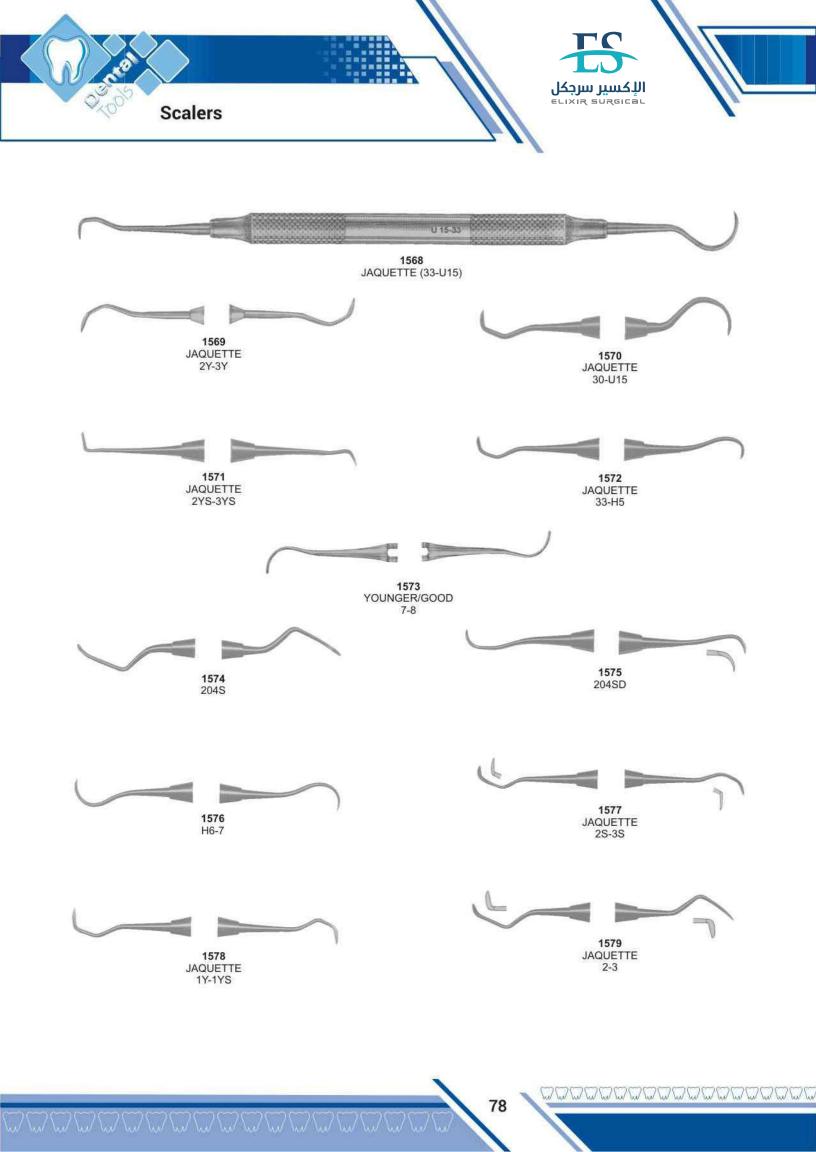

# Е

| Elevators                             | 51          |
|---------------------------------------|-------------|
| Endodontic Condensers                 | 86,87       |
| Ernert, Wax Knives                    | 126         |
| Excavators                            | 89-91       |
| Explorers                             | 80-82,91-94 |
| Extracting forceps (American Pattern) | 36-49       |
| Extracting forceps (English Pattern)  | 1-24        |
| Extracting forceps (fitting handle)   | 25-33       |
| Extracting forceps (For Children)     | 34          |