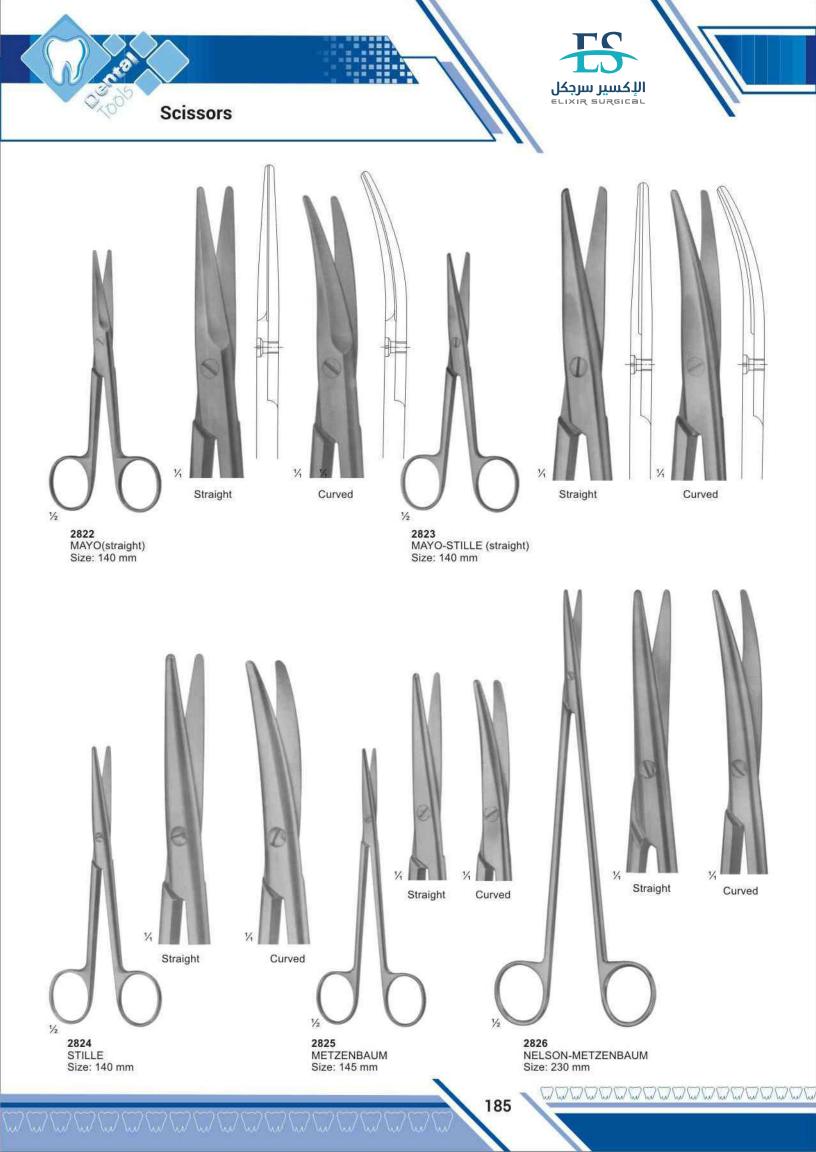

| Langenbeck, Retractor                                                                                            | 162         |
|------------------------------------------------------------------------------------------------------------------|-------------|
| Langenbeck, T.C. Needle Holder                                                                                   | 212         |
| Langer, Curettes                                                                                                 | 110,116     |
| Langhals, T.C. Needle Holder                                                                                     | 212         |
| Lecluse, Elevator                                                                                                | 65          |
| Lessmann, Wax Knives                                                                                             | 126         |
| Lexer, T.C. Scissors                                                                                             | 202         |
| Lichtenberg, T.C. Needle Holder                                                                                  | 212         |
| Ligature , T.C. Scissors                                                                                         | 207         |
| Lip & Cheek Retractors                                                                                           | 161,162     |
| Lister, Scissors                                                                                                 | 184         |
| Littauer, Scissors                                                                                               | 186         |
| Littler, Scissors                                                                                                | 184         |
| Locklin, Scissors                                                                                                | 186         |
| London Hospital, Elevator                                                                                        | 62          |
| London-College, Tweezers                                                                                         | 154,155     |
| Lucae, T.C. Forceps                                                                                              | 212         |
| Luehty-Beck, T.C. Needle Holder                                                                                  | 143         |
| Lwanson, Crown Gauge                                                                                             | 186.205     |
| Lagrange, Scissors<br>Littaure, Scissors                                                                         | 186,205     |
| and the second | 143         |
| Lwanson, Crown Gauge                                                                                             | 145         |
| M                                                                                                                |             |
| Martin, T.C. Needle Holder                                                                                       | 210         |
| Mathieu, Needle Holder                                                                                           | 181,211     |
| Mathieu-Kosher, T.C. Needle Holder                                                                               | 211         |
| Mathieu-Ryder, T.C. Needle Holder                                                                                | 212         |
| Mathieu-Vescular, T.C. Needle Holder                                                                             | 211         |
| Mayo Harrington, T.C. Scissors                                                                                   | 205         |
| Mayo, Scissors                                                                                                   | 185,204     |
| Mayo-Hegar, Needle Holder                                                                                        | 181         |
| Mayo-Hegar, T.C. Needle Holder                                                                                   | 209         |
| Mayo-Lexer, T.C. Scissors                                                                                        | 202         |
| Mayo-Stille, T.C. Scissors                                                                                       | 202         |
| Mayo-Stille Scissors                                                                                             | 185         |
| Mc Kellops, Pliers                                                                                               | 175         |
| Mccalls, Curettes                                                                                                | 110,111,116 |
| Mcindoe, Tweezers                                                                                                | 151         |
| Mead, Bone Mallets                                                                                               | 133         |
| Mead, Elevator                                                                                                   | 64          |
| Mead, Rongeurs                                                                                                   | 179         |
| Meriam , T.C. Forceps                                                                                            | 207         |
| Meriam, Tweezers                                                                                                 | 153,155     |
| Metzenbaum Fino, T.C. Scissors                                                                                   | 203,204     |
| Metzenbaum, Scissors                                                                                             | 185,203     |
| Micro Surgery Set                                                                                                | 182         |
| Micro-Adson, Tweezers                                                                                            | 151         |
| Micro-Friedman, Rongeurs                                                                                         | 178         |
| Middledorpf Retractor                                                                                            | 162         |
| Miller, Articulating Forceps                                                                                     | 147         |
| Miller, Bone Files                                                                                               | 130         |
| Mini-Blumenthan, Rongeurs                                                                                        | 176         |
| Molt, Elevator                                                                                                   | 50          |
| Molt, Mouth Gag                                                                                                  | 160         |
| Molt 9, Elevator                                                                                                 | 50          |
| Morrison, Elevator                                                                                               | 56          |
| Mouth Mirrors with Handles                                                                                       | 73          |
| MSY, Pliers<br>Muller Claus, Wire Cutting Pliere T.C.                                                            | 175         |
| Mullar Claus, Wire Cutting Pliers T.C.                                                                           | 213         |
| N                                                                                                                |             |

154

175

| Nance, Pliers               | 168,169,174 |
|-----------------------------|-------------|
| Napkin Holders              | 146         |
| Neivert, Needle Holder      | 180         |
| Nelson-Metzenbaum, Scissors | 185         |
| Non Chill                   | 146         |
|                             |             |