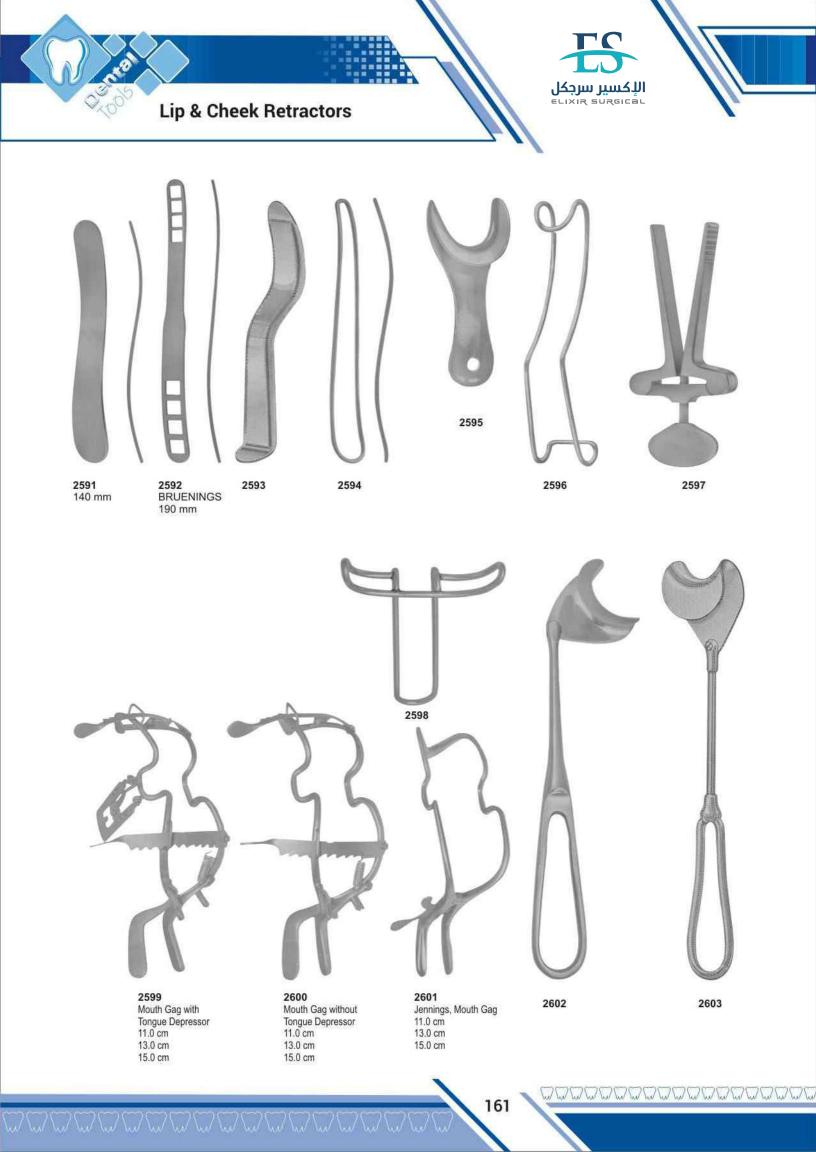

| Langenbeck, Retractor                                                                                            | 162         |
|------------------------------------------------------------------------------------------------------------------|-------------|
| Langenbeck, T.C. Needle Holder                                                                                   | 212         |
| Langer, Curettes                                                                                                 | 110,116     |
| Langhals, T.C. Needle Holder                                                                                     | 212         |
| Lecluse, Elevator                                                                                                | 65          |
| Lessmann, Wax Knives                                                                                             | 126         |
| Lexer, T.C. Scissors                                                                                             | 202         |
| Lichtenberg, T.C. Needle Holder                                                                                  | 212         |
| Ligature , T.C. Scissors                                                                                         | 207         |
| Lip & Cheek Retractors                                                                                           | 161,162     |
| Lister, Scissors                                                                                                 | 184         |
| Littauer, Scissors                                                                                               | 186         |
| Littler, Scissors                                                                                                | 184         |
| Locklin, Scissors                                                                                                | 186         |
| London Hospital, Elevator                                                                                        | 62          |
| London-College, Tweezers                                                                                         | 154,155     |
| Lucae, T.C. Forceps                                                                                              | 212         |
| Luehty-Beck, T.C. Needle Holder                                                                                  | 143         |
| Lwanson, Crown Gauge                                                                                             | 186.205     |
| Lagrange, Scissors<br>Littaure, Scissors                                                                         | 186,205     |
| and the second | 143         |
| Lwanson, Crown Gauge                                                                                             | 145         |
| M                                                                                                                |             |
| Martin, T.C. Needle Holder                                                                                       | 210         |
| Mathieu, Needle Holder                                                                                           | 181,211     |
| Mathieu-Kosher, T.C. Needle Holder                                                                               | 211         |
| Mathieu-Ryder, T.C. Needle Holder                                                                                | 212         |
| Mathieu-Vescular, T.C. Needle Holder                                                                             | 211         |
| Mayo Harrington, T.C. Scissors                                                                                   | 205         |
| Mayo, Scissors                                                                                                   | 185,204     |
| Mayo-Hegar, Needle Holder                                                                                        | 181         |
| Mayo-Hegar, T.C. Needle Holder                                                                                   | 209         |
| Mayo-Lexer, T.C. Scissors                                                                                        | 202         |
| Mayo-Stille, T.C. Scissors                                                                                       | 202         |
| Mayo-Stille Scissors                                                                                             | 185         |
| Mc Kellops, Pliers                                                                                               | 175         |
| Mccalls, Curettes                                                                                                | 110,111,116 |
| Mcindoe, Tweezers                                                                                                | 151         |
| Mead, Bone Mallets                                                                                               | 133         |
| Mead, Elevator                                                                                                   | 64          |
| Mead, Rongeurs                                                                                                   | 179         |
| Meriam , T.C. Forceps                                                                                            | 207         |
| Meriam, Tweezers                                                                                                 | 153,155     |
| Metzenbaum Fino, T.C. Scissors                                                                                   | 203,204     |
| Metzenbaum, Scissors                                                                                             | 185,203     |
| Micro Surgery Set                                                                                                | 182         |
| Micro-Adson, Tweezers                                                                                            | 151         |
| Micro-Friedman, Rongeurs                                                                                         | 178         |
| Middledorpf Retractor                                                                                            | 162         |
| Miller, Articulating Forceps                                                                                     | 147         |
| Miller, Bone Files                                                                                               | 130         |
| Mini-Blumenthan, Rongeurs                                                                                        | 176         |
| Molt, Elevator                                                                                                   | 50          |
| Molt, Mouth Gag                                                                                                  | 160         |
| Molt 9, Elevator                                                                                                 | 50          |
| Morrison, Elevator                                                                                               | 56          |
| Mouth Mirrors with Handles                                                                                       | 73          |
| MSY, Pliers<br>Muller Claus, Wire Cutting Pliere T.C.                                                            | 175         |
| Mullar Claus, Wire Cutting Pliers T.C.                                                                           | 213         |
| N                                                                                                                |             |