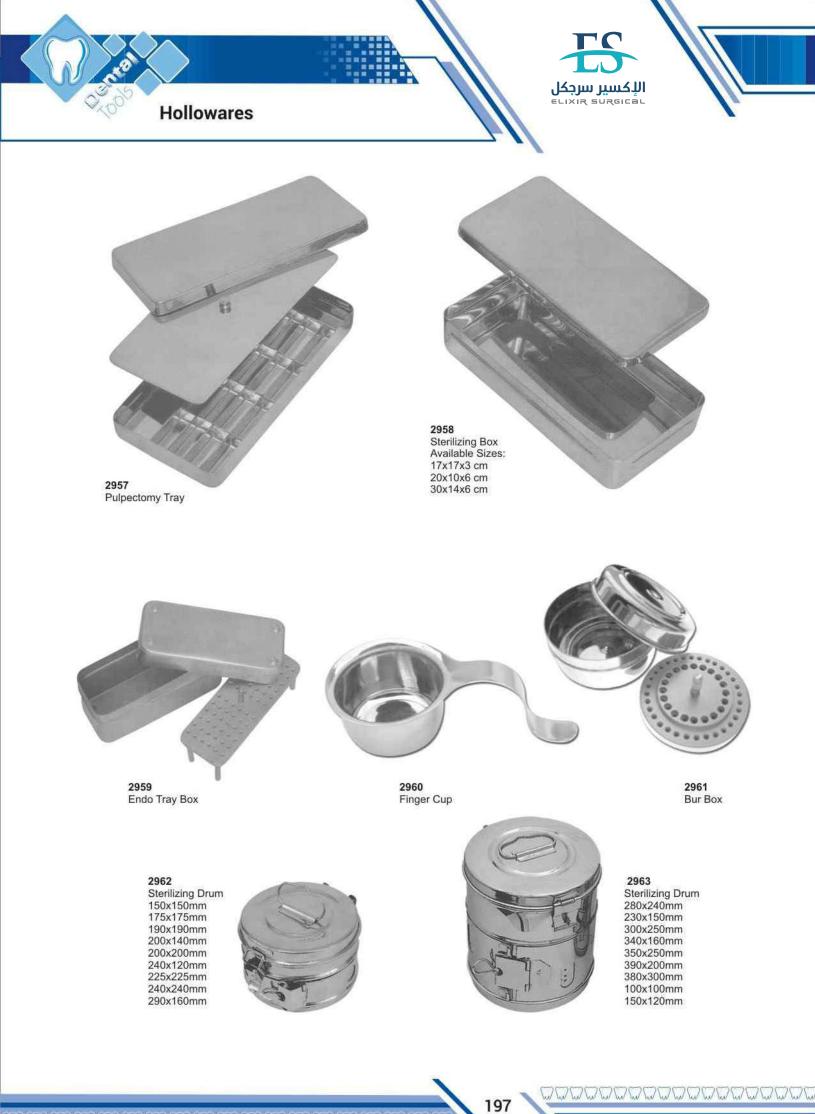

### Н

| Halsey, T.C. Needle Holder         | 209      |
|------------------------------------|----------|
| Handles                            | 72       |
| Hartman, Rongeurs                  | 179      |
| Hatchets                           | 95       |
| Heaney, T.C. Needle Holder         | 211      |
| Hegar, T.C. Needle Holder          | 209      |
| Hegar-Vescular, T.C. Needle Holder | 209      |
| Heidbrink, Elevator                | 64,67,69 |
| Heidbrink, Elevator                | 57       |
| Howard 9H, Elevator                | 52       |
| Height Gauge,                      | 143      |
| Hepp-Scheidle, T.C. Needle Holder  | 208      |
| Hlasted-Mosquito, Forceps          | 159      |
| Hoes                               | 95,125   |
| Hollow Wares                       | 196-200  |
| How, Pliers                        | 167,174  |
| Howard, Bone Files                 | 131      |
| Hylin, Elevator                    | 61       |