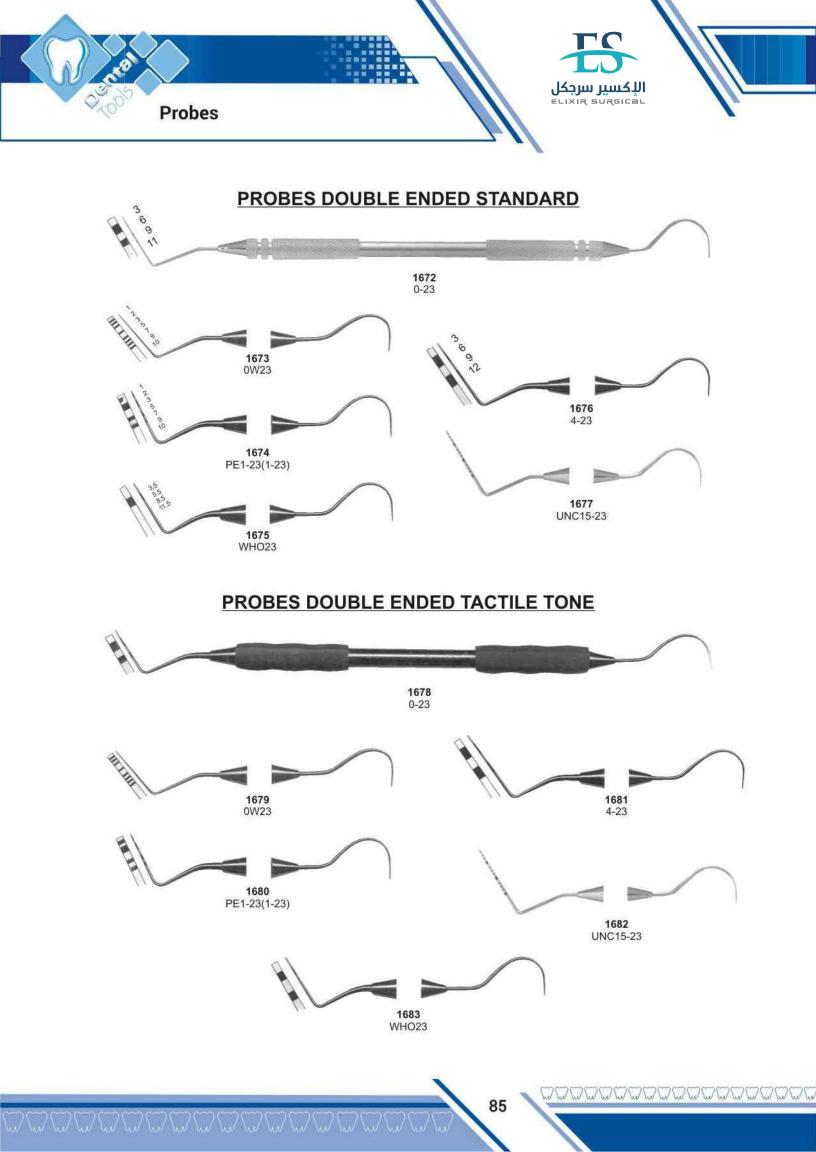

# Е

| Elevators                             | 51          |
|---------------------------------------|-------------|
| Endodontic Condensers                 | 86,87       |
| Ernert, Wax Knives                    | 126         |
| Excavators                            | 89-91       |
| Explorers                             | 80-82,91-94 |
| Extracting forceps (American Pattern) | 36-49       |
| Extracting forceps (English Pattern)  | 1-24        |
| Extracting forceps (fitting handle)   | 25-33       |
| Extracting forceps (For Children)     | 34          |