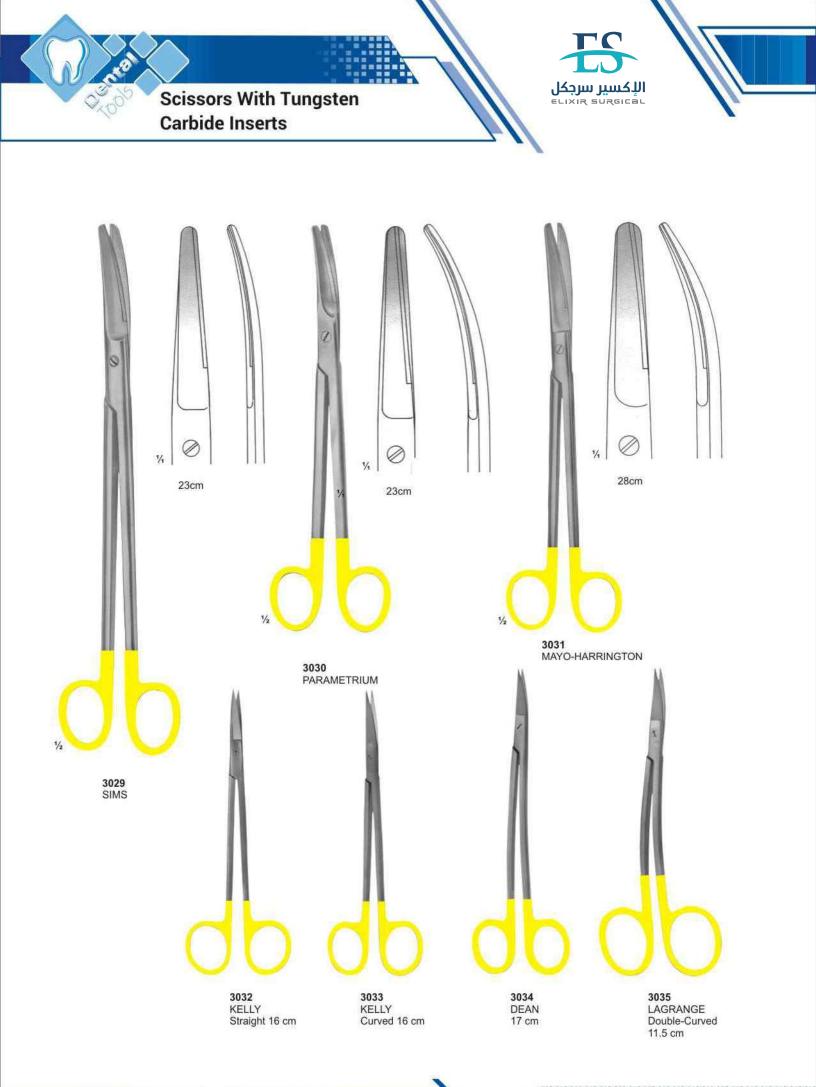

## K

Landgraf, Tweezers

Langenbeck, Pliers

| Kalt, T.C. Needle Holder     | 208   |
|------------------------------|-------|
| Kelly, Forceps               | 159   |
| Kelly, Scissors              | 183   |
| Kelly Scissors               | 205   |
| Kim's Plier                  | 165   |
| Kirkland, knive              | 114   |
| Knives                       | 125   |
| Knowles, Scissors            | 184   |
| Kocher, Retractor            | 162   |
| Kocher-Langenbeck, Retractor | 162   |
| Kopp, Elevator               | 60,68 |
| Kopp, Tweezers               | 151   |
|                              | 166   |
| Lab & Office Pliers          | 154   |
|                              |       |

| Langenbeck, Retractor                                                                                            | 162         |
|------------------------------------------------------------------------------------------------------------------|-------------|
| Langenbeck, T.C. Needle Holder                                                                                   | 212         |
| Langer, Curettes                                                                                                 | 110,116     |
| Langhals, T.C. Needle Holder                                                                                     | 212         |
| Lecluse, Elevator                                                                                                | 65          |
| Lessmann, Wax Knives                                                                                             | 126         |
| Lexer, T.C. Scissors                                                                                             | 202         |
| Lichtenberg, T.C. Needle Holder                                                                                  | 212         |
| Ligature , T.C. Scissors                                                                                         | 207         |
| Lip & Cheek Retractors                                                                                           | 161,162     |
| Lister, Scissors                                                                                                 | 184         |
| Littauer, Scissors                                                                                               | 186         |
| Littler, Scissors                                                                                                | 184         |
| Locklin, Scissors                                                                                                | 186         |
| London Hospital, Elevator                                                                                        | 62          |
| London-College, Tweezers                                                                                         | 154,155     |
| Lucae, T.C. Forceps                                                                                              | 212         |
| Luehty-Beck, T.C. Needle Holder                                                                                  | 143         |
| Lwanson, Crown Gauge                                                                                             | 186.205     |
| Lagrange, Scissors<br>Littaure, Scissors                                                                         | 186,205     |
| and the second | 143         |
| Lwanson, Crown Gauge                                                                                             | 145         |
| M                                                                                                                |             |
| Martin, T.C. Needle Holder                                                                                       | 210         |
| Mathieu, Needle Holder                                                                                           | 181,211     |
| Mathieu-Kosher, T.C. Needle Holder                                                                               | 211         |
| Mathieu-Ryder, T.C. Needle Holder                                                                                | 212         |
| Mathieu-Vescular, T.C. Needle Holder                                                                             | 211         |
| Mayo Harrington, T.C. Scissors                                                                                   | 205         |
| Mayo, Scissors                                                                                                   | 185,204     |
| Mayo-Hegar, Needle Holder                                                                                        | 181         |
| Mayo-Hegar, T.C. Needle Holder                                                                                   | 209         |
| Mayo-Lexer, T.C. Scissors                                                                                        | 202         |
| Mayo-Stille, T.C. Scissors                                                                                       | 202         |
| Mayo-Stille Scissors                                                                                             | 185         |
| Mc Kellops, Pliers                                                                                               | 175         |
| Mccalls, Curettes                                                                                                | 110,111,116 |
| Mcindoe, Tweezers                                                                                                | 151         |
| Mead, Bone Mallets                                                                                               | 133         |
| Mead, Elevator                                                                                                   | 64          |
| Mead, Rongeurs                                                                                                   | 179         |
| Meriam , T.C. Forceps                                                                                            | 207         |
| Meriam, Tweezers                                                                                                 | 153,155     |
| Metzenbaum Fino, T.C. Scissors                                                                                   | 203,204     |
| Metzenbaum, Scissors                                                                                             | 185,203     |
| Micro Surgery Set                                                                                                | 182         |
| Micro-Adson, Tweezers                                                                                            | 151         |
| Micro-Friedman, Rongeurs                                                                                         | 178         |
| Middledorpf Retractor                                                                                            | 162         |
| Miller, Articulating Forceps                                                                                     | 147         |
| Miller, Bone Files                                                                                               | 130         |
| Mini-Blumenthan, Rongeurs                                                                                        | 176         |
| Molt, Elevator                                                                                                   | 50          |
| Molt, Mouth Gag                                                                                                  | 160         |
| Molt 9, Elevator                                                                                                 | 50          |
| Morrison, Elevator                                                                                               | 56          |
| Mouth Mirrors with Handles                                                                                       | 73          |
| MSY, Pliers<br>Muller Claus, Wire Cutting Pliere T.C.                                                            | 175         |
| Mullar Claus, Wire Cutting Pliers T.C.                                                                           | 213         |
| N                                                                                                                |             |

# **Alphabetical Index**

| 0                                            |               |
|----------------------------------------------|---------------|
| O'Brien, Pliers                              | 168           |
| Obturation Instruments                       | 88            |
| Ochsenbein                                   | 128           |
| Ordan, knive                                 | 114           |
| Oehler, T.C. Forceps                         | 208           |
| Olsen-Hegar, Needle Holder<br>Optical Pliers | 180<br>168    |
| Orthodontic Cutters, T.C.                    | 172           |
| Orthodontic Distal & Cutters                 | 173           |
| Orthodontic Pliers, T.C.                     | 171           |
| Ott, Elevator                                | 62            |
| Р                                            |               |
|                                              |               |
| Parametrium, T.C. Scissors                   | 205           |
| Partsch, Bone Chisels                        | 133           |
| Partsch, Bone Mallet                         | 133           |
| Pean, Forceps                                | 157           |
| Peeso, Pliers                                | 166,175       |
| Peets, Forceps                               | 157<br>151    |
| Perry, Tweezers<br>P.K. Thomas,              | 9696          |
| Pich.                                        | 98 98         |
| Pluggers,                                    | 9898          |
| Prichard, Elevator                           | 5050          |
| Plastic Handle Elevators                     | 70            |
| Polokoff, Bone File                          | 131           |
| Pott, Elevator                               | 51            |
| Potts-Smith, T.C. Forceps                    | 208           |
| Potts-Smith, T.C. Needle Holder              | 208           |
| Probes                                       | 82-85,91,94   |
| Q                                            |               |
|                                              | 183           |
| Quinby, Scissors                             | 103           |
| R                                            |               |
| Ragnell, T.C. Scissors                       | 206           |
| Retainers, Bands                             | 146           |
| Reynolds, Pliers                             | 169,174       |
| Root Planning Curettes                       | 115           |
| Root splinter forceps                        | 35<br>162     |
| Roux, Retractor                              | 148           |
| Rubber Dam Clamps                            | 140           |
| Rubber Dam Holder                            | 110           |
| Rule, Curette<br>Russian, Tissue Forceps     | 158           |
| Ryder, T.C. Needle Holder                    | 210           |
| Ryder-Vescular, T.C. Needle Holder           | 210           |
| S                                            |               |
|                                              | 040           |
| Sarot, T.C. Needle Holder<br>Scalers         | 210           |
| Scalers<br>Scalpel Handles                   | 75-79         |
| Schwarz, Pliers                              | 71<br>168,175 |
| Schluger, File                               | 100,175       |
| Seldin, Elevator                             | 50,55,67      |
| Select, Tweezers                             | 151           |
| Semken, T.C. Forceps                         | 207           |
| Semkin, Tissue Forceps                       | 158           |
| Senn, Tissue Retractor                       | 164           |
| Separating Pliers                            | 166           |
| Sims, T.C. Scissors                          | 205           |
| Spatulas                                     | 123           |
| Spencer, Scissors                            | 186           |
| Spencer-Wells, Forceps                       | 157           |