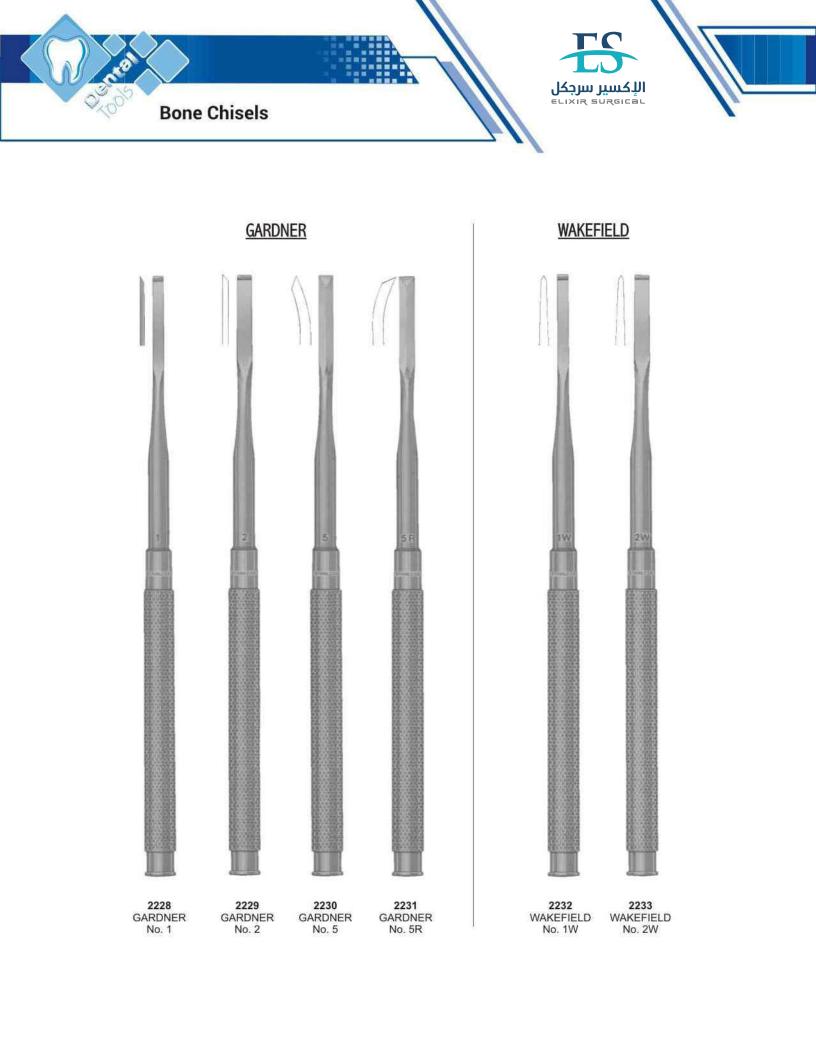

### Elevator

| G                           |             |
|-----------------------------|-------------|
| Gardner, Bone Chisels       | 132         |
| Gardner, Needle Holder      | 180         |
| Gardner, Rongeurs           | 178         |
| Gillies, Hook               | 164         |
| Gillies, Tweezers           | 151         |
| Goldman Fox , T.C. Scissors | 206         |
| Goldman Fox, Curettes       | 112,113     |
| Goldman Fox 14, Elevator    | 50          |
| Goldman Fox, knives         | 114         |
| Goslee, Pliers              | 175         |
| Gracey Curettes             | 108,109,116 |

| Spreaders                         | 87          |
|-----------------------------------|-------------|
| Split Chisels,                    | 128         |
| Spring Bow Divider                | 143         |
| Standard, T.C. Scissors           | 201         |
| Standard, Tweezers                | 151         |
| Steiner, Pliers                   | 166         |
| Sterilizing & Lab Instruments     | 156         |
| Sterilizing Forceps,              | 163         |
| Stevens, Needle Holder            | 181         |
| Stevens, Scissors                 | 183         |
| Stille, Scissors                  | 185         |
| Stratte, T.C. Needle Holder       | 210         |
| Strip Holder Clips                | 146         |
| Syringes                          | 150         |
| Suction Tubes,                    | 140,142     |
| Sugarman, File                    | 114         |
| Toennis, Wire Cutting Pliers T.C. | 213         |
| Toennis-Adson, Scissors           | 184         |
| Toennis, Tissue Retractor         | 164         |
| Towel Clamps, Napkin Holders      | 159         |
| Tweed, Pliers                     | 168         |
| Telescope, Crown Plier            | 136         |
| Traymann, Crown Remover           | 128         |
| Universal , T.C. Scissors         | 207         |
| Universal, Pliers                 | 174         |
| Universal, Elevator               | 135         |
| Utility Plier                     | 165         |
| Vernier, Measuring Instruments    | 143         |
| Vernier Gauge                     | 143         |
| Wakefield, Bone Chisels           | 132         |
| Waldron, Pliers                   | 174         |
| Waldsachs, Pliers                 | 174         |
| Wangensteen, T.C. Forceps         | 208         |
| Warwick-James, Elevator           | 62          |
| Waugh, Tweezers                   | 151         |
| Wax & Modeling Carvers            | 120         |
| Wax & Plaster Knives              | 127         |
| Wax Carvers                       | 101         |
| Wax, Porcelain Instruments        | 118,119,121 |
| Webster, Needle Holder            | 180,209     |
| Weingart, Utility Pliers          | 167         |
| Weitlaner, Retractor              | 160         |
| West, Elevator                    | 50          |
| White, Rubber Dam Instrument      | 147         |
| White, Rubber Dain Instrument     | 147         |
| Wieder, Tongue Depressor          | 160         |
| Winter, Elevator                  | 65,69       |
| Wire & Clasp Bending Pliers       | 170         |
| Wire Bending Pliers               | 166         |
| West, Elevator                    | 50          |
| Wire Cutter                       | 165         |
| Woodson,                          | 98          |
| Young, Pliers                     | 168,174     |
| Zuricher, Measuring Instrument    | 143         |
| Zuricher, Gauge                   | 143         |