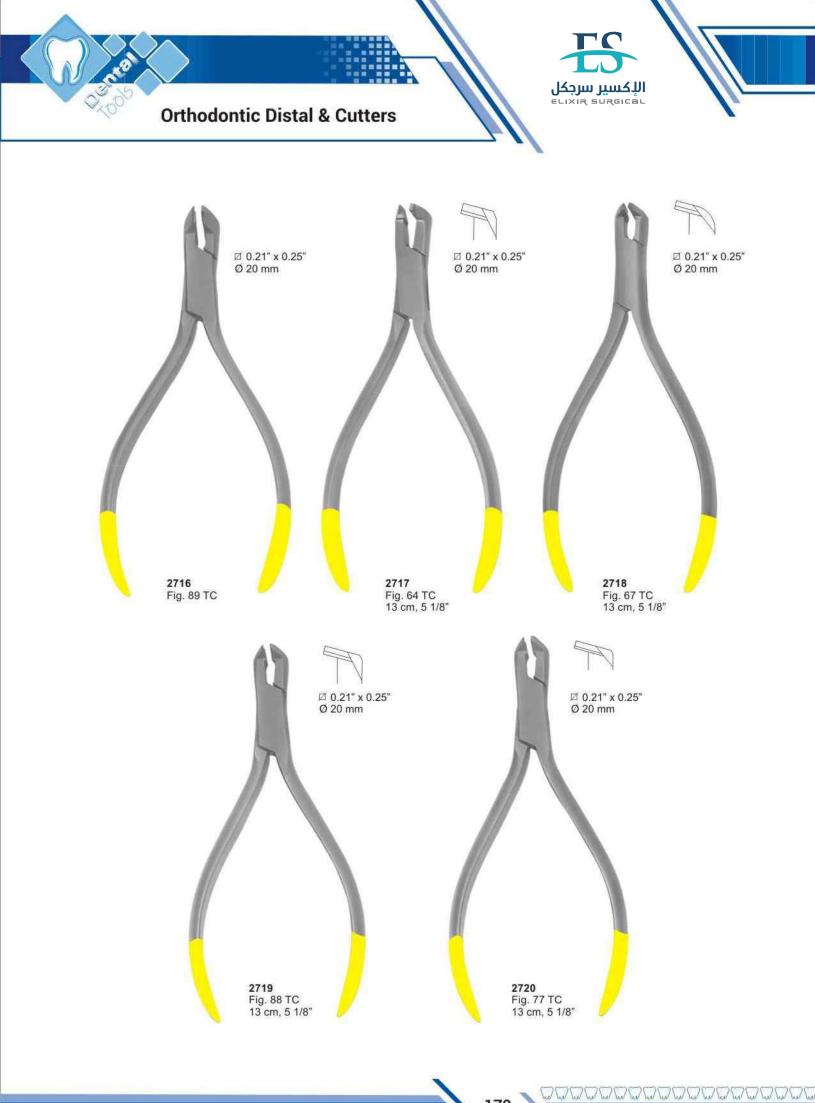

2712 Fig. 85 TC 13 cm, 5 1/8"

2713 Fig. 87 TC 13 cm, 5 1/8"

2714 Fig. 85 TC Angled at 15 13 cm, 5 1/8" a

172

2715 ADAMS 87 TC Angled at 15 13 cm, 5 1/8" 0

2712 Fig. 85 TC 13 cm, 5 1/8"

2713 Fig. 87 TC 13 cm, 5 1/8"

2714 Fig. 85 TC Angled at 15 13 cm, 5 1/8" a

172

2715 ADAMS 87 TC Angled at 15 13 cm, 5 1/8" 0

**2742** MSY 130 mm

2743 MC KELLOPS 155 mm

2744 ANDRESEN 130 mm

2745 SCHWARZ 130 mm

2746 BLUMENTHAL 6", 30°, Standard