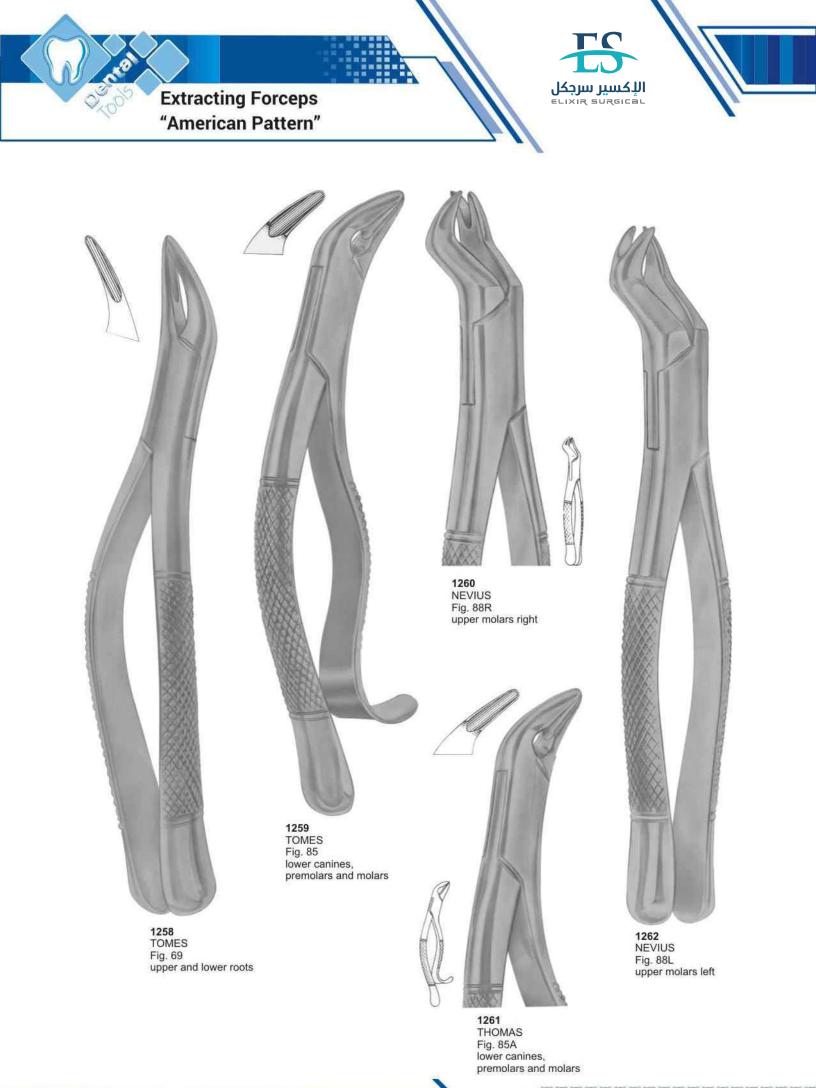

# Е

| Elevators                             | 51          |
|---------------------------------------|-------------|
| Endodontic Condensers                 | 86,87       |
| Ernert, Wax Knives                    | 126         |
| Excavators                            | 89-91       |
| Explorers                             | 80-82,91-94 |
| Extracting forceps (American Pattern) | 36-49       |
| Extracting forceps (English Pattern)  | 1-24        |
| Extracting forceps (fitting handle)   | 25-33       |
| Extracting forceps (For Children)     | 34          |