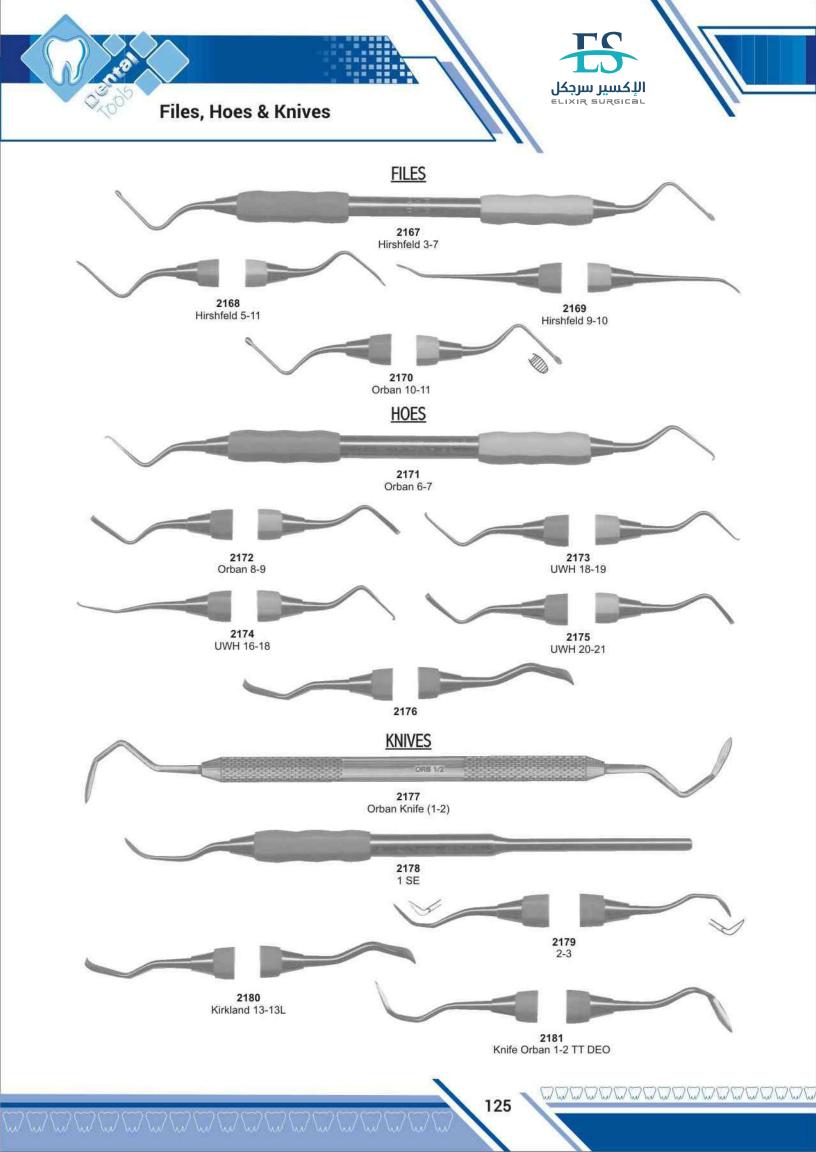

# Е

| Elevators                             | 51          |
|---------------------------------------|-------------|
| Endodontic Condensers                 | 86,87       |
| Ernert, Wax Knives                    | 126         |
| Excavators                            | 89-91       |
| Explorers                             | 80-82,91-94 |
| Extracting forceps (American Pattern) | 36-49       |
| Extracting forceps (English Pattern)  | 1-24        |
| Extracting forceps (fitting handle)   | 25-33       |
| Extracting forceps (For Children)     | 34          |

# F

| Fahnenstock, Wax Knives         | 126     |
|---------------------------------|---------|
| Files                           | 125     |
| Filling Instruments             | 106,107 |
| Fine, T.C. Scissors             | 206     |
| Finochietto, T.C. Needle Holder | 211     |
| Finochietto, T.C. Needle Holder | 211     |
| Fischer, Pliers                 | 175     |
| Flagg, Tweezers                 | 154     |
| Flohr, Elevator                 | 56      |
| Fomon, Tissue Retractor         | 164     |
| Freer, Elevator                 | 52      |
| Friedman, Rongeurs              | 178     |
| Furrer, Pliers                  | 174     |
| Film Hanger                     | 146     |
| Finger Cup                      | 197     |
| Flohr, Elevator                 | 57      |
| Freer                           | 15,16   |
|                                 |         |

### Н

| Halsey, T.C. Needle Holder         | 209      |
|------------------------------------|----------|
| Handles                            | 72       |
| Hartman, Rongeurs                  | 179      |
| Hatchets                           | 95       |
| Heaney, T.C. Needle Holder         | 211      |
| Hegar, T.C. Needle Holder          | 209      |
| Hegar-Vescular, T.C. Needle Holder | 209      |
| Heidbrink, Elevator                | 64,67,69 |
| Heidbrink, Elevator                | 57       |
| Howard 9H, Elevator                | 52       |
| Height Gauge,                      | 143      |
| Hepp-Scheidle, T.C. Needle Holder  | 208      |
| Hlasted-Mosquito, Forceps          | 159      |
| Hoes                               | 95,125   |
| Hollow Wares                       | 196-200  |
| How, Pliers                        | 167,174  |
| Howard, Bone Files                 | 131      |
| Hylin, Elevator                    | 61       |

## K

Landgraf, Tweezers

Langenbeck, Pliers

| Kalt, T.C. Needle Holder     | 208   |
|------------------------------|-------|
| Kelly, Forceps               | 159   |
| Kelly, Scissors              | 183   |
| Kelly Scissors               | 205   |
| Kim's Plier                  | 165   |
| Kirkland, knive              | 114   |
| Knives                       | 125   |
| Knowles, Scissors            | 184   |
| Kocher, Retractor            | 162   |
| Kocher-Langenbeck, Retractor | 162   |
| Kopp, Elevator               | 60,68 |
| Kopp, Tweezers               | 151   |
|                              | 166   |
| Lab & Office Pliers          | 154   |
|                              |       |