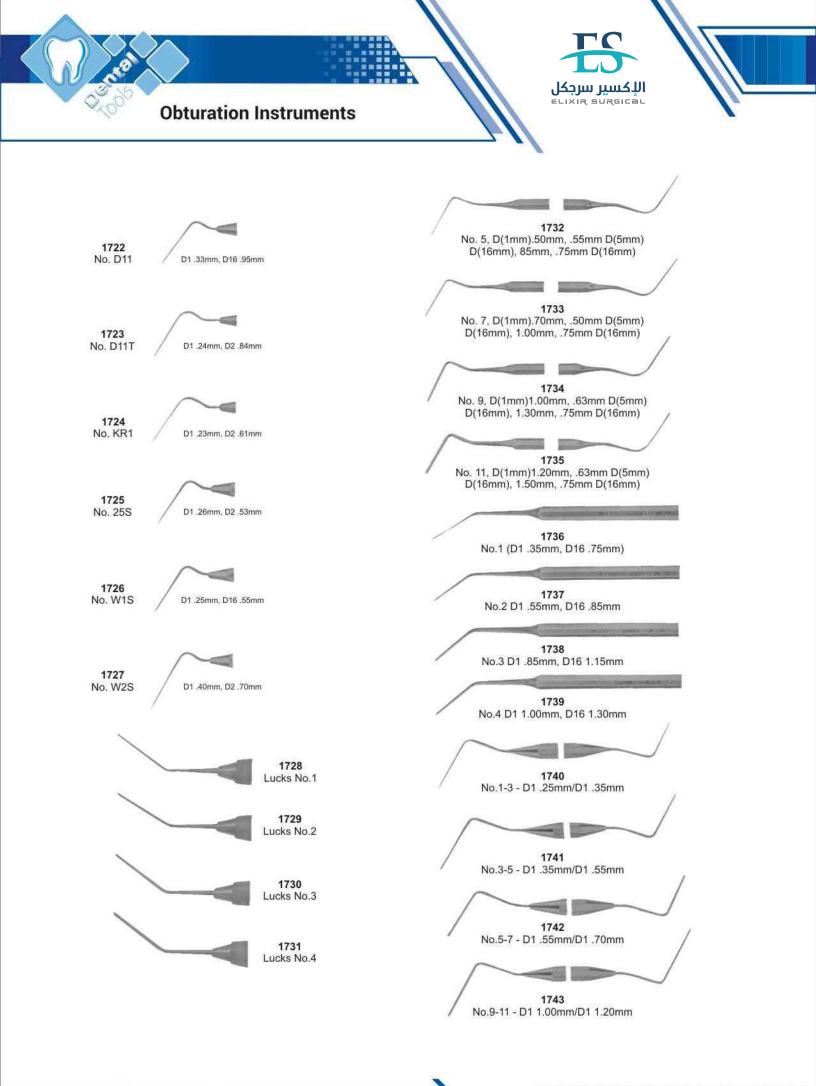

# **Alphabetical Index**

| 0                                            |               |
|----------------------------------------------|---------------|
| O'Brien, Pliers                              | 168           |
| Obturation Instruments                       | 88            |
| Ochsenbein                                   | 128           |
| Ordan, knive                                 | 114           |
| Oehler, T.C. Forceps                         | 208           |
| Olsen-Hegar, Needle Holder<br>Optical Pliers | 180<br>168    |
| Orthodontic Cutters, T.C.                    | 172           |
| Orthodontic Distal & Cutters                 | 173           |
| Orthodontic Pliers, T.C.                     | 171           |
| Ott, Elevator                                | 62            |
| Р                                            |               |
|                                              |               |
| Parametrium, T.C. Scissors                   | 205           |
| Partsch, Bone Chisels                        | 133           |
| Partsch, Bone Mallet                         | 133           |
| Pean, Forceps                                | 157           |
| Peeso, Pliers                                | 166,175       |
| Peets, Forceps                               | 157<br>151    |
| Perry, Tweezers<br>P.K. Thomas,              | 9696          |
| Pich.                                        | 98 98         |
| Pluggers,                                    | 9898          |
| Prichard, Elevator                           | 5050          |
| Plastic Handle Elevators                     | 70            |
| Polokoff, Bone File                          | 131           |
| Pott, Elevator                               | 51            |
| Potts-Smith, T.C. Forceps                    | 208           |
| Potts-Smith, T.C. Needle Holder              | 208           |
| Probes                                       | 82-85,91,94   |
| Q                                            |               |
|                                              | 183           |
| Quinby, Scissors                             | 103           |
| R                                            |               |
| Ragnell, T.C. Scissors                       | 206           |
| Retainers, Bands                             | 146           |
| Reynolds, Pliers                             | 169,174       |
| Root Planning Curettes                       | 115           |
| Root splinter forceps                        | 35<br>162     |
| Roux, Retractor                              | 148           |
| Rubber Dam Clamps                            | 140           |
| Rubber Dam Holder                            | 110           |
| Rule, Curette<br>Russian, Tissue Forceps     | 158           |
| Ryder, T.C. Needle Holder                    | 210           |
| Ryder-Vescular, T.C. Needle Holder           | 210           |
| S                                            |               |
|                                              | 040           |
| Sarot, T.C. Needle Holder<br>Scalers         | 210           |
| Scalers<br>Scalpel Handles                   | 75-79         |
| Schwarz, Pliers                              | 71<br>168,175 |
| Schluger, File                               | 100,175       |
| Seldin, Elevator                             | 50,55,67      |
| Select, Tweezers                             | 151           |
| Semken, T.C. Forceps                         | 207           |
| Semkin, Tissue Forceps                       | 158           |
| Senn, Tissue Retractor                       | 164           |
| Separating Pliers                            | 166           |
| Sims, T.C. Scissors                          | 205           |
| Spatulas                                     | 123           |
| Spencer, Scissors                            | 186           |
| Spencer-Wells, Forceps                       | 157           |