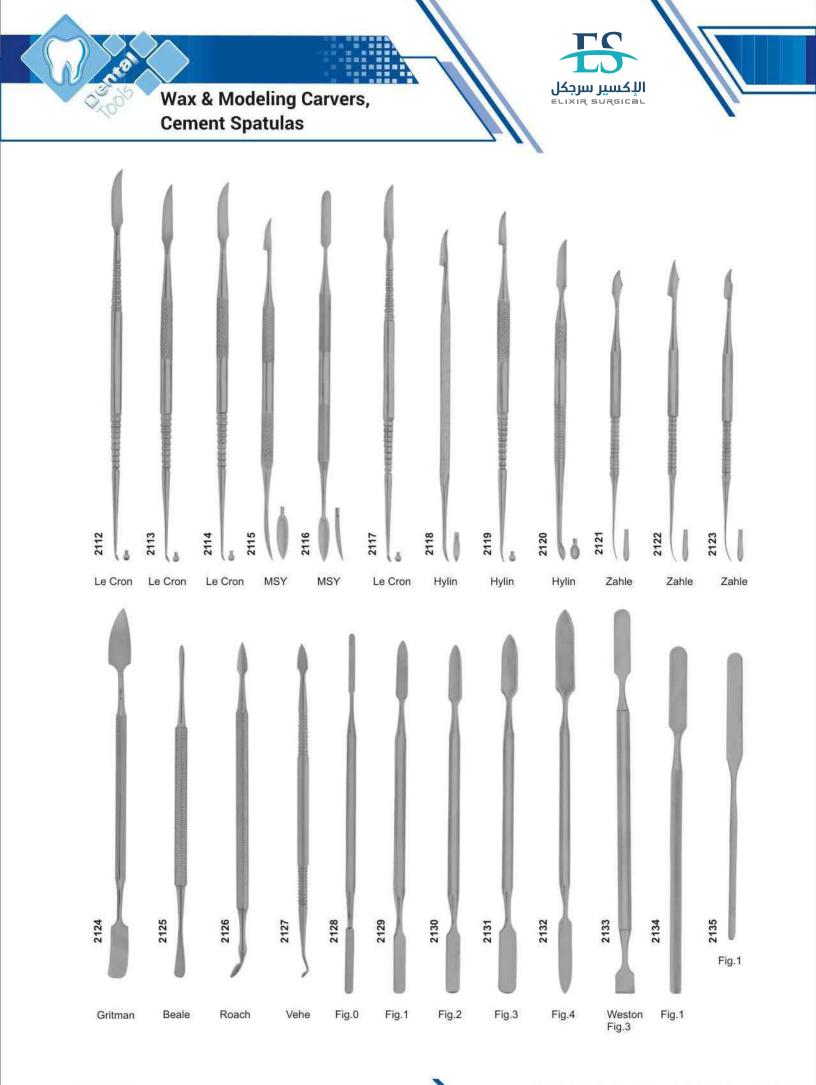

| Cleveland, Rongeurs           | 177,178     |
|-------------------------------|-------------|
| College, Tweezers             | 152,154     |
| Collier, Needle Holder        | 180         |
| Collin, Retractor             | 162         |
| Columbia, Curettes            | 110,111,116 |
| Composite Placement           | 104,105     |
| Con Scodellino, Wax Knives    | 126         |
| Cord Packers                  | 95          |
| Cottle, Scissors              | 184         |
| Coupland, Elevator            | 58          |
| Crane-Kaplan                  | 128         |
| Crile, Forceps                | 157         |
| Crile, Needle Holder          | 181         |
| Crile-Wood, Needle Holder     | 180         |
| Crown Instruments             | 135.136     |
| Crown Removers                | 134,135     |
| Crown Shell, Pliers           | 166         |
| Cryer, Elevator               | 55,58,69    |
| Cushing , T.C. Forceps        | 207         |
| Cushing, Tweezers             | 151         |
| Cushing-Taylor , T.C. Forceps | 207         |
|                               |             |