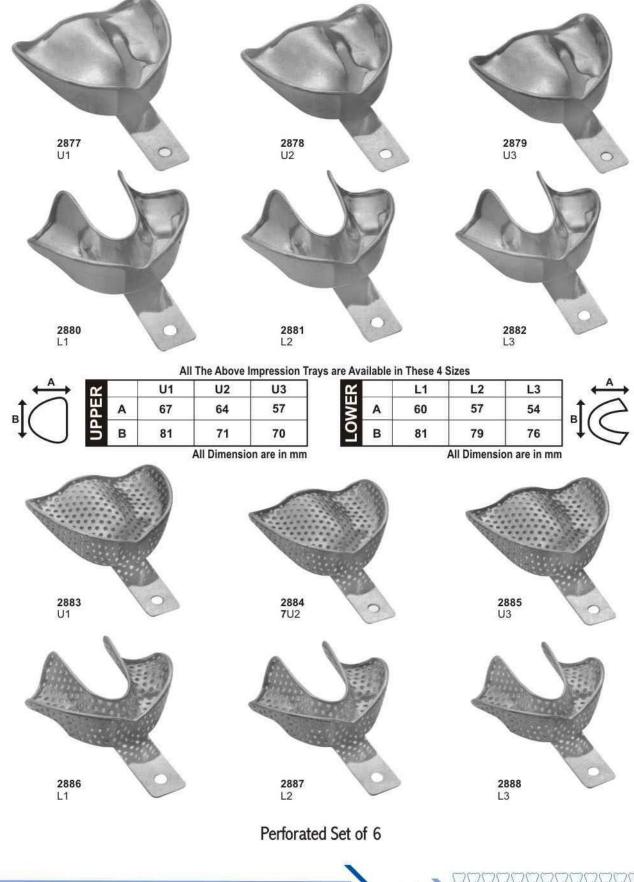

Perforated Full Denture Set of 8

Made of 18/8 Stainless Steel, Solid Set of 6

| ₿ | œ | Size                    | Α        | В        | С        | ц       | Size                    | А        | В        | С        |     |
|---|---|-------------------------|----------|----------|----------|---------|-------------------------|----------|----------|----------|-----|
|   | ш | 0                       | 67       | 50       | 12       | ш       | 0                       | 70       | 50       | 14       |     |
|   | م | 1                       | 72<br>78 | 51<br>55 | 13<br>15 | N<br>N  | 1<br>2                  | 77<br>79 | 51<br>55 | 15<br>15 | B C |
|   | ٩ | 2                       |          |          |          |         |                         |          |          |          |     |
|   |   | 3                       | 80       | 58       | 15       | Ľ       | 3                       | 80       | 60       | 17       | 1   |
|   |   | All Dimension are in mm |          |          |          | 1000000 | All Dimension are in mm |          |          |          |     |