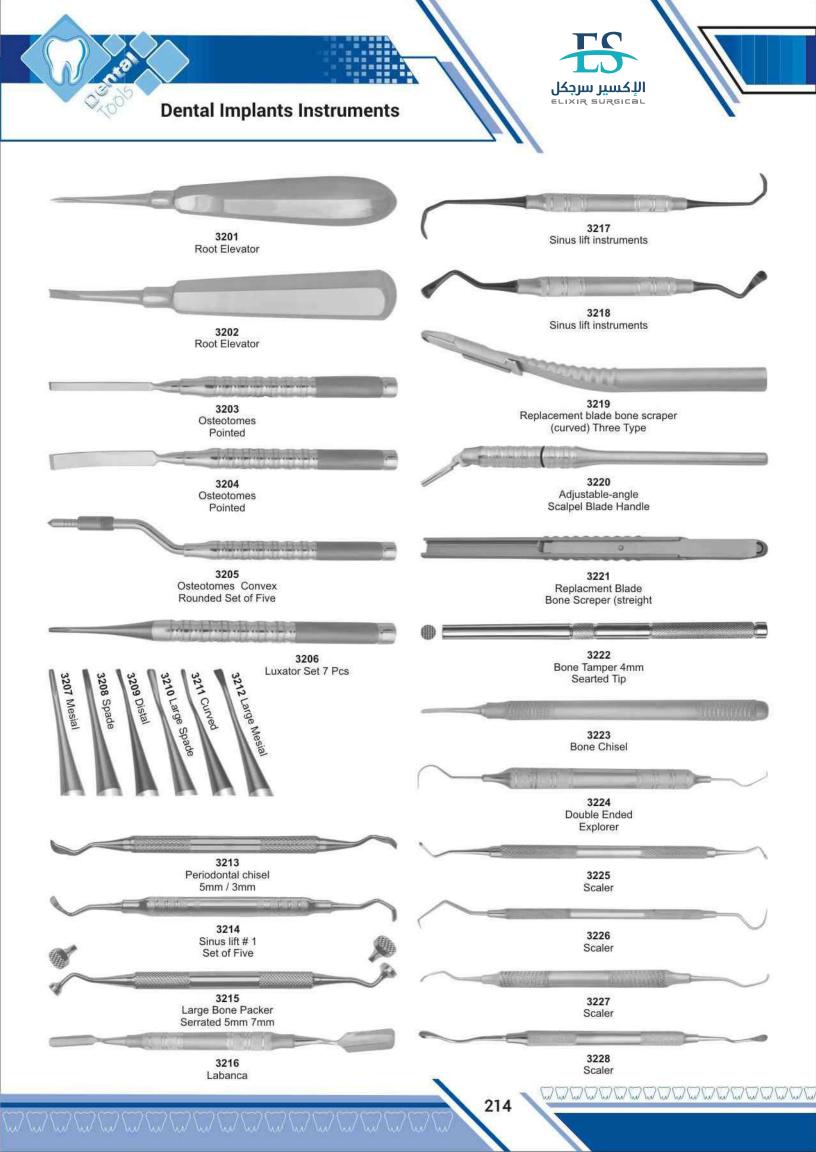

# D

| De Bakey, T.C. Forceps       | 207         |
|------------------------------|-------------|
| De Bakey, Scissors           | 184,186,206 |
| De Bakey, T.C. Needle Holder | 209         |
| De La Rosa, Pliers           | 169         |
| Deaver, Scissors             | 184         |
| Denhart, Mouth Gag           | 160         |
| Dental Implants Instruments  | 214,216     |
| Dental Instruments Sets      | 217         |
| Derf, Needle Holder          | 180         |
| Disposable Products          | 117         |
| Dr.Sader, Elevator           | 69          |
| Dressing Forceps             | 207         |
| Dean Scissors                | 186,205     |