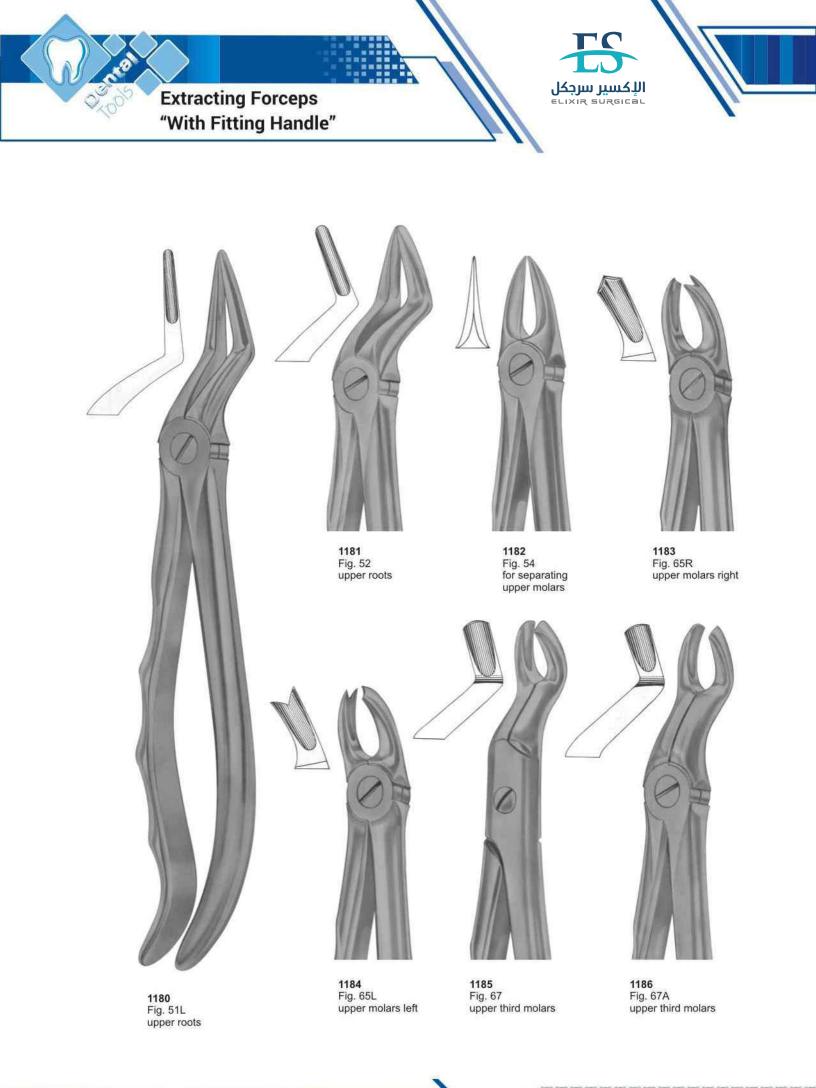

1034 Fig. 33S lower roots for children

1029 Fig. 33 lower roots

1032 Fig. 33L lower roots

1033 Fig. 37 upper incisors for children

**1053** Fig. 54 for separating upper molars

1054 Fig. 55 for separating upper molars

1055 Fig. 56 for separating lower molars

1056 Fig. 65R upper molars right

1057 Fig. 65L upper molars left

1058 Fig. 67 upper third molars

1059 Fig. 67A upper third molars

1066 Fig. 73L lower molars left

wwwwwwwwwwwwwwwwwwwwwwww