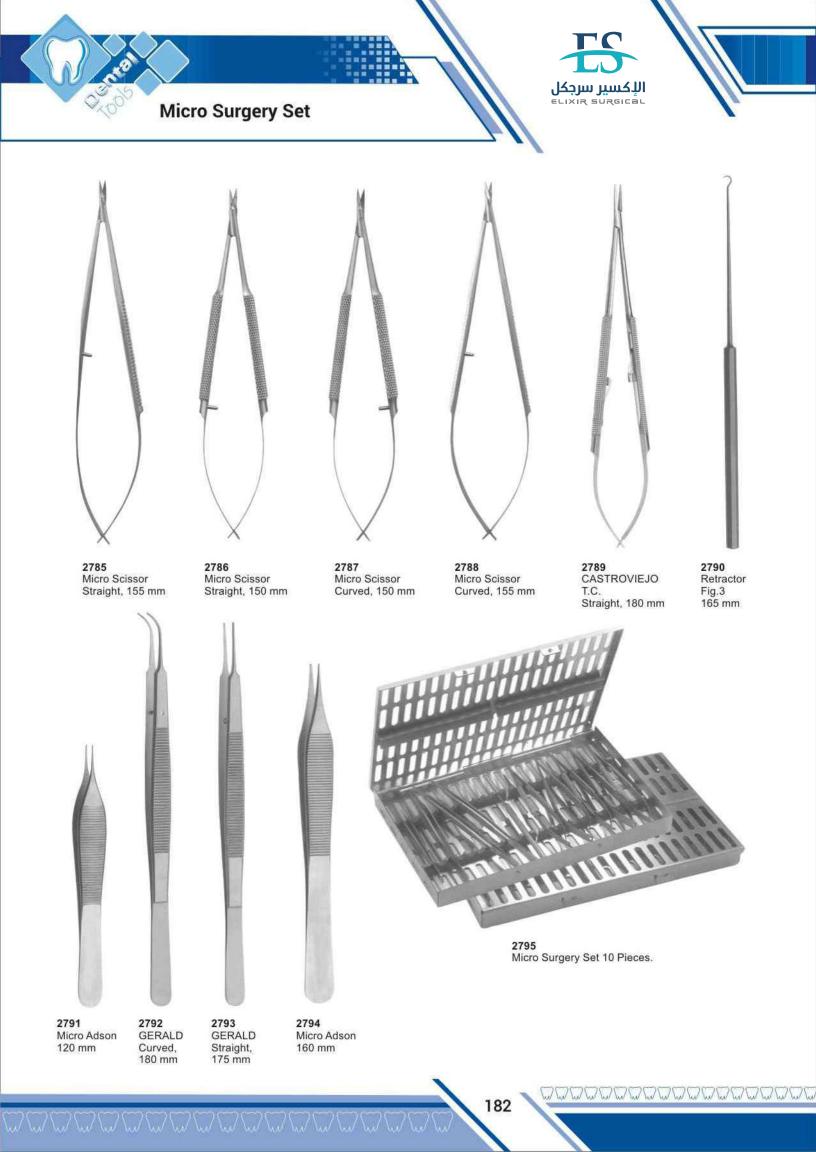

| Langenbeck, Retractor                                                                                            | 162         |
|------------------------------------------------------------------------------------------------------------------|-------------|
| Langenbeck, T.C. Needle Holder                                                                                   | 212         |
| Langer, Curettes                                                                                                 | 110,116     |
| Langhals, T.C. Needle Holder                                                                                     | 212         |
| Lecluse, Elevator                                                                                                | 65          |
| Lessmann, Wax Knives                                                                                             | 126         |
| Lexer, T.C. Scissors                                                                                             | 202         |
| Lichtenberg, T.C. Needle Holder                                                                                  | 212         |
| Ligature , T.C. Scissors                                                                                         | 207         |
| Lip & Cheek Retractors                                                                                           | 161,162     |
| Lister, Scissors                                                                                                 | 184         |
| Littauer, Scissors                                                                                               | 186         |
| Littler, Scissors                                                                                                | 184         |
| Locklin, Scissors                                                                                                | 186         |
| London Hospital, Elevator                                                                                        | 62          |
| London-College, Tweezers                                                                                         | 154,155     |
| Lucae, T.C. Forceps                                                                                              | 212         |
| Luehty-Beck, T.C. Needle Holder                                                                                  | 143         |
| Lwanson, Crown Gauge                                                                                             | 186.205     |
| Lagrange, Scissors<br>Littaure, Scissors                                                                         | 186,205     |
| and the second | 143         |
| Lwanson, Crown Gauge                                                                                             | 145         |
| M                                                                                                                |             |
| Martin, T.C. Needle Holder                                                                                       | 210         |
| Mathieu, Needle Holder                                                                                           | 181,211     |
| Mathieu-Kosher, T.C. Needle Holder                                                                               | 211         |
| Mathieu-Ryder, T.C. Needle Holder                                                                                | 212         |
| Mathieu-Vescular, T.C. Needle Holder                                                                             | 211         |
| Mayo Harrington, T.C. Scissors                                                                                   | 205         |
| Mayo, Scissors                                                                                                   | 185,204     |
| Mayo-Hegar, Needle Holder                                                                                        | 181         |
| Mayo-Hegar, T.C. Needle Holder                                                                                   | 209         |
| Mayo-Lexer, T.C. Scissors                                                                                        | 202         |
| Mayo-Stille, T.C. Scissors                                                                                       | 202         |
| Mayo-Stille Scissors                                                                                             | 185         |
| Mc Kellops, Pliers                                                                                               | 175         |
| Mccalls, Curettes                                                                                                | 110,111,116 |
| Mcindoe, Tweezers                                                                                                | 151         |
| Mead, Bone Mallets                                                                                               | 133         |
| Mead, Elevator                                                                                                   | 64          |
| Mead, Rongeurs                                                                                                   | 179         |
| Meriam , T.C. Forceps                                                                                            | 207         |
| Meriam, Tweezers                                                                                                 | 153,155     |
| Metzenbaum Fino, T.C. Scissors                                                                                   | 203,204     |
| Metzenbaum, Scissors                                                                                             | 185,203     |
| Micro Surgery Set                                                                                                | 182         |
| Micro-Adson, Tweezers                                                                                            | 151         |
| Micro-Friedman, Rongeurs                                                                                         | 178         |
| Middledorpf Retractor                                                                                            | 162         |
| Miller, Articulating Forceps                                                                                     | 147         |
| Miller, Bone Files                                                                                               | 130         |
| Mini-Blumenthan, Rongeurs                                                                                        | 176         |
| Molt, Elevator                                                                                                   | 50          |
| Molt, Mouth Gag                                                                                                  | 160         |
| Molt 9, Elevator                                                                                                 | 50          |
| Morrison, Elevator                                                                                               | 56          |
| Mouth Mirrors with Handles                                                                                       | 73          |
| MSY, Pliers<br>Muller Claus, Wire Cutting Pliere T.C.                                                            | 175         |
| Mullar Claus, Wire Cutting Pliers T.C.                                                                           | 213         |
| N                                                                                                                |             |