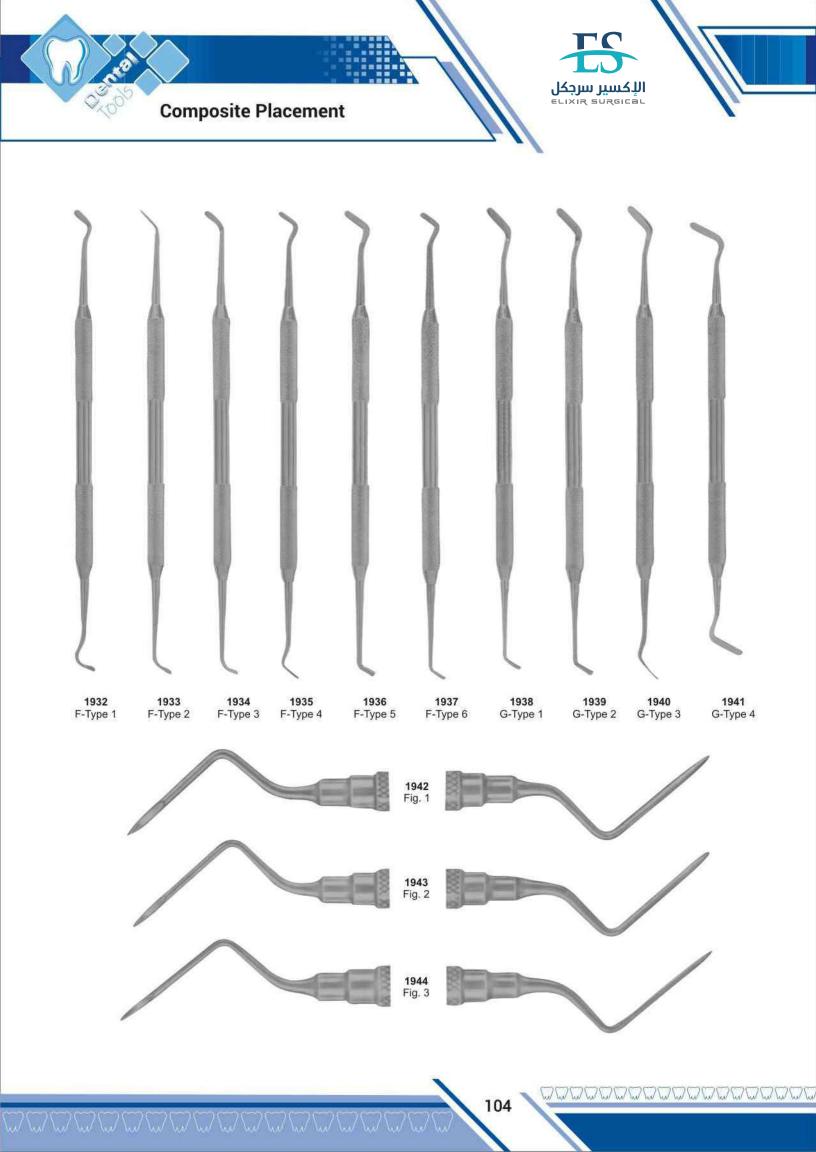

| Cleveland, Rongeurs           | 177,178     |
|-------------------------------|-------------|
| College, Tweezers             | 152,154     |
| Collier, Needle Holder        | 180         |
| Collin, Retractor             | 162         |
| Columbia, Curettes            | 110,111,116 |
| Composite Placement           | 104,105     |
| Con Scodellino, Wax Knives    | 126         |
| Cord Packers                  | 95          |
| Cottle, Scissors              | 184         |
| Coupland, Elevator            | 58          |
| Crane-Kaplan                  | 128         |
| Crile, Forceps                | 157         |
| Crile, Needle Holder          | 181         |
| Crile-Wood, Needle Holder     | 180         |
| Crown Instruments             | 135.136     |
| Crown Removers                | 134,135     |
| Crown Shell, Pliers           | 166         |
| Cryer, Elevator               | 55,58,69    |
| Cushing , T.C. Forceps        | 207         |
| Cushing, Tweezers             | 151         |
| Cushing-Taylor , T.C. Forceps | 207         |
|                               |             |