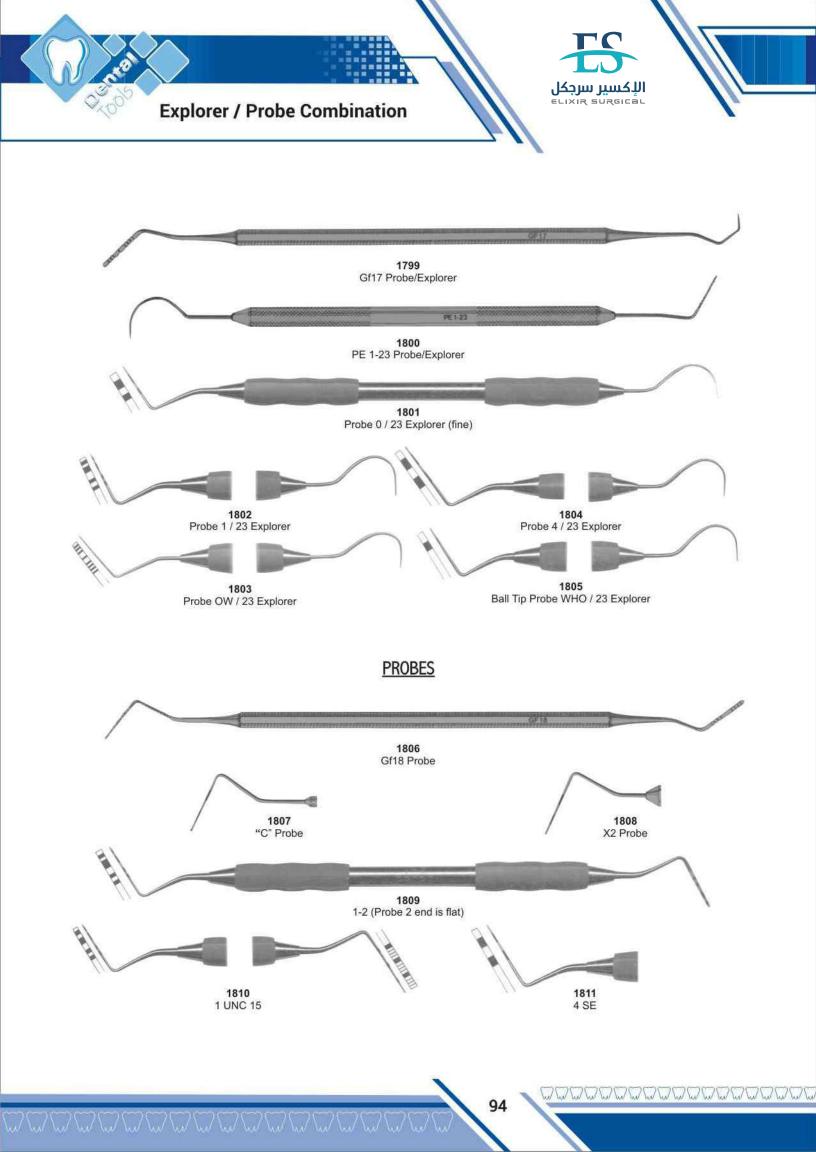

# Е

| Elevators                             | 51          |
|---------------------------------------|-------------|
| Endodontic Condensers                 | 86,87       |
| Ernert, Wax Knives                    | 126         |
| Excavators                            | 89-91       |
| Explorers                             | 80-82,91-94 |
| Extracting forceps (American Pattern) | 36-49       |
| Extracting forceps (English Pattern)  | 1-24        |
| Extracting forceps (fitting handle)   | 25-33       |
| Extracting forceps (For Children)     | 34          |