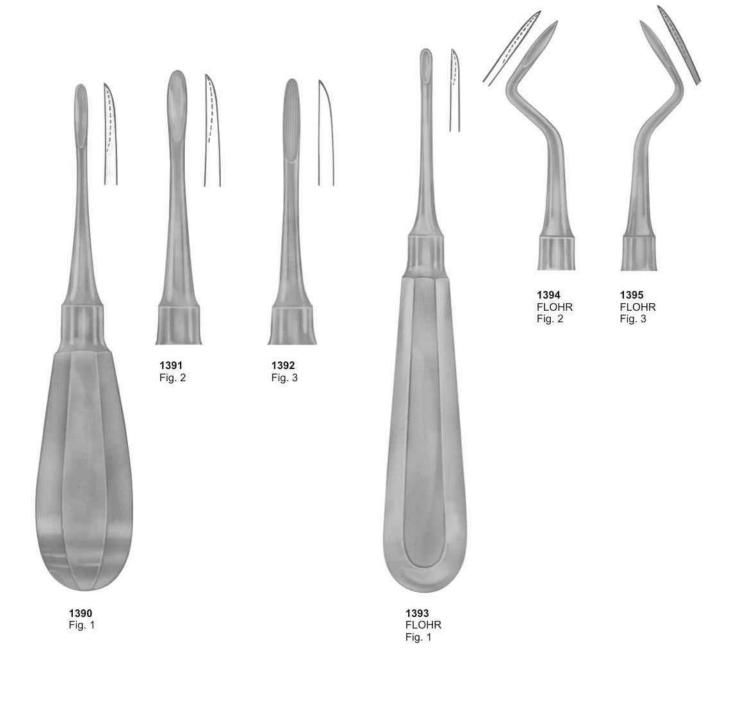

# Е

| Elevators                             | 51          |
|---------------------------------------|-------------|
| Endodontic Condensers                 | 86,87       |
| Ernert, Wax Knives                    | 126         |
| Excavators                            | 89-91       |
| Explorers                             | 80-82,91-94 |
| Extracting forceps (American Pattern) | 36-49       |
| Extracting forceps (English Pattern)  | 1-24        |
| Extracting forceps (fitting handle)   | 25-33       |
| Extracting forceps (For Children)     | 34          |

# F

| Fahnenstock, Wax Knives         | 126     |
|---------------------------------|---------|
| Files                           | 125     |
| Filling Instruments             | 106,107 |
| Fine, T.C. Scissors             | 206     |
| Finochietto, T.C. Needle Holder | 211     |
| Finochietto, T.C. Needle Holder | 211     |
| Fischer, Pliers                 | 175     |
| Flagg, Tweezers                 | 154     |
| Flohr, Elevator                 | 56      |
| Fomon, Tissue Retractor         | 164     |
| Freer, Elevator                 | 52      |
| Friedman, Rongeurs              | 178     |
| Furrer, Pliers                  | 174     |
| Film Hanger                     | 146     |
| Finger Cup                      | 197     |
| Flohr, Elevator                 | 57      |
| Freer                           | 15,16   |
|                                 |         |