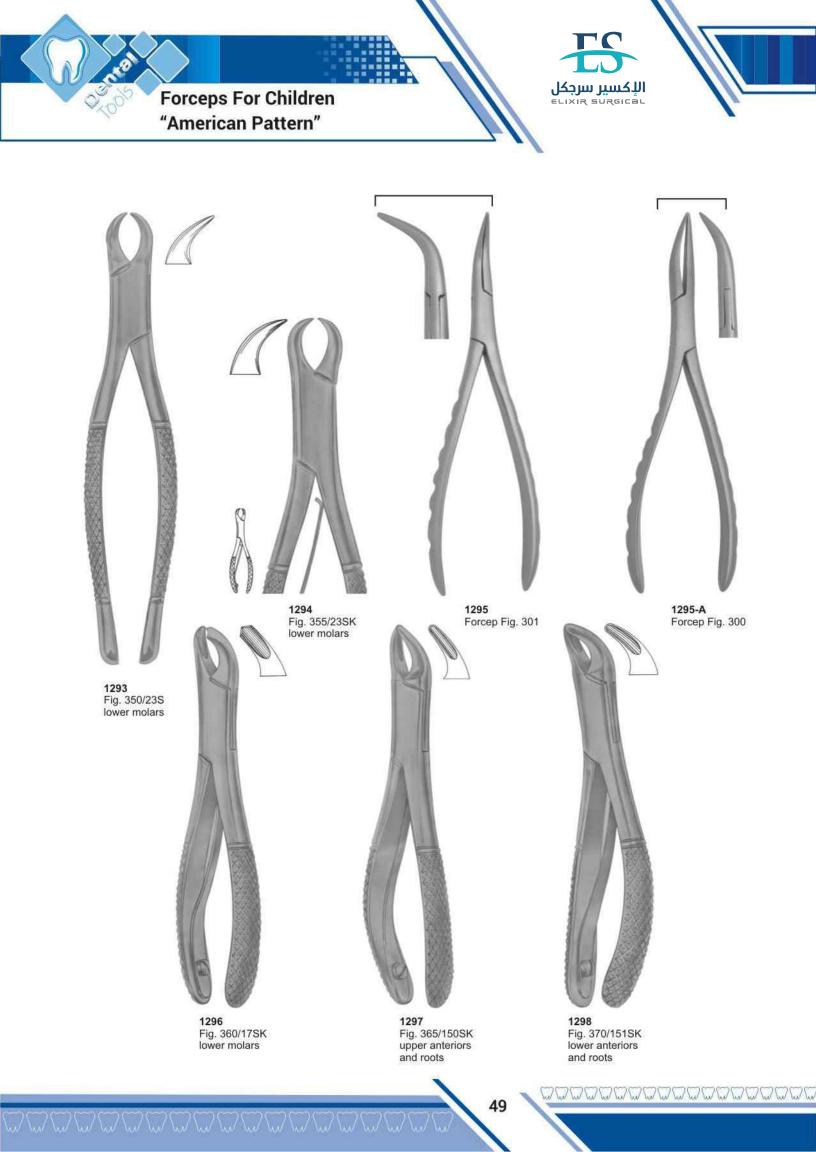

# Е

| Elevators                             | 51          |
|---------------------------------------|-------------|
| Endodontic Condensers                 | 86,87       |
| Ernert, Wax Knives                    | 126         |
| Excavators                            | 89-91       |
| Explorers                             | 80-82,91-94 |
| Extracting forceps (American Pattern) | 36-49       |
| Extracting forceps (English Pattern)  | 1-24        |
| Extracting forceps (fitting handle)   | 25-33       |
| Extracting forceps (For Children)     | 34          |