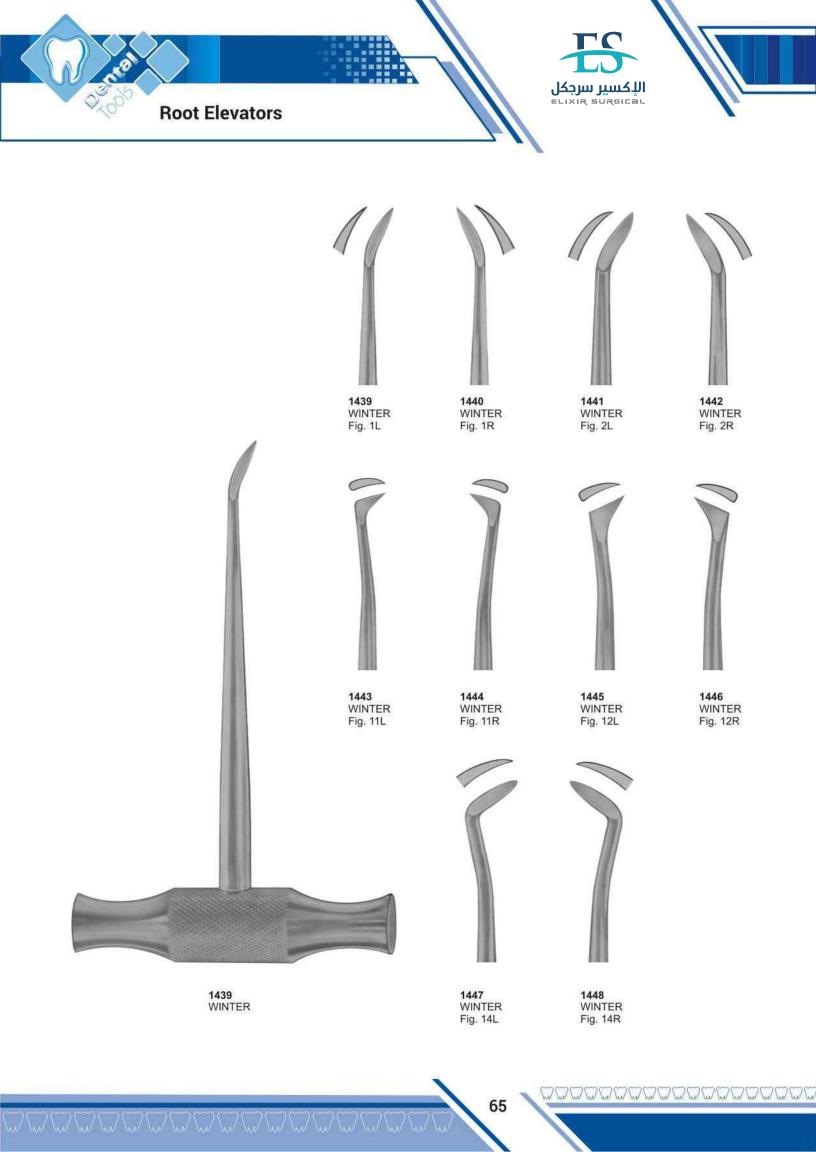

# **Alphabetical Index**

| 0                                            |               |
|----------------------------------------------|---------------|
| O'Brien, Pliers                              | 168           |
| Obturation Instruments                       | 88            |
| Ochsenbein                                   | 128           |
| Ordan, knive                                 | 114           |
| Oehler, T.C. Forceps                         | 208           |
| Olsen-Hegar, Needle Holder<br>Optical Pliers | 180<br>168    |
| Orthodontic Cutters, T.C.                    | 172           |
| Orthodontic Distal & Cutters                 | 173           |
| Orthodontic Pliers, T.C.                     | 171           |
| Ott, Elevator                                | 62            |
| Р                                            |               |
|                                              |               |
| Parametrium, T.C. Scissors                   | 205           |
| Partsch, Bone Chisels                        | 133           |
| Partsch, Bone Mallet                         | 133           |
| Pean, Forceps                                | 157           |
| Peeso, Pliers                                | 166,175       |
| Peets, Forceps                               | 157<br>151    |
| Perry, Tweezers<br>P.K. Thomas,              | 9696          |
| Pich.                                        | 98 98         |
| Pluggers,                                    | 9898          |
| Prichard, Elevator                           | 5050          |
| Plastic Handle Elevators                     | 70            |
| Polokoff, Bone File                          | 131           |
| Pott, Elevator                               | 51            |
| Potts-Smith, T.C. Forceps                    | 208           |
| Potts-Smith, T.C. Needle Holder              | 208           |
| Probes                                       | 82-85,91,94   |
| Q                                            |               |
|                                              | 183           |
| Quinby, Scissors                             | 103           |
| R                                            |               |
| Ragnell, T.C. Scissors                       | 206           |
| Retainers, Bands                             | 146           |
| Reynolds, Pliers                             | 169,174       |
| Root Planning Curettes                       | 115           |
| Root splinter forceps                        | 35<br>162     |
| Roux, Retractor                              | 148           |
| Rubber Dam Clamps                            | 140           |
| Rubber Dam Holder                            | 110           |
| Rule, Curette<br>Russian, Tissue Forceps     | 158           |
| Ryder, T.C. Needle Holder                    | 210           |
| Ryder-Vescular, T.C. Needle Holder           | 210           |
| S                                            |               |
|                                              | 040           |
| Sarot, T.C. Needle Holder<br>Scalers         | 210           |
| Scalers<br>Scalpel Handles                   | 75-79         |
| Schwarz, Pliers                              | 71<br>168,175 |
| Schluger, File                               | 100,175       |
| Seldin, Elevator                             | 50,55,67      |
| Select, Tweezers                             | 151           |
| Semken, T.C. Forceps                         | 207           |
| Semkin, Tissue Forceps                       | 158           |
| Senn, Tissue Retractor                       | 164           |
| Separating Pliers                            | 166           |
| Sims, T.C. Scissors                          | 205           |
| Spatulas                                     | 123           |
| Spencer, Scissors                            | 186           |
| Spencer-Wells, Forceps                       | 157           |