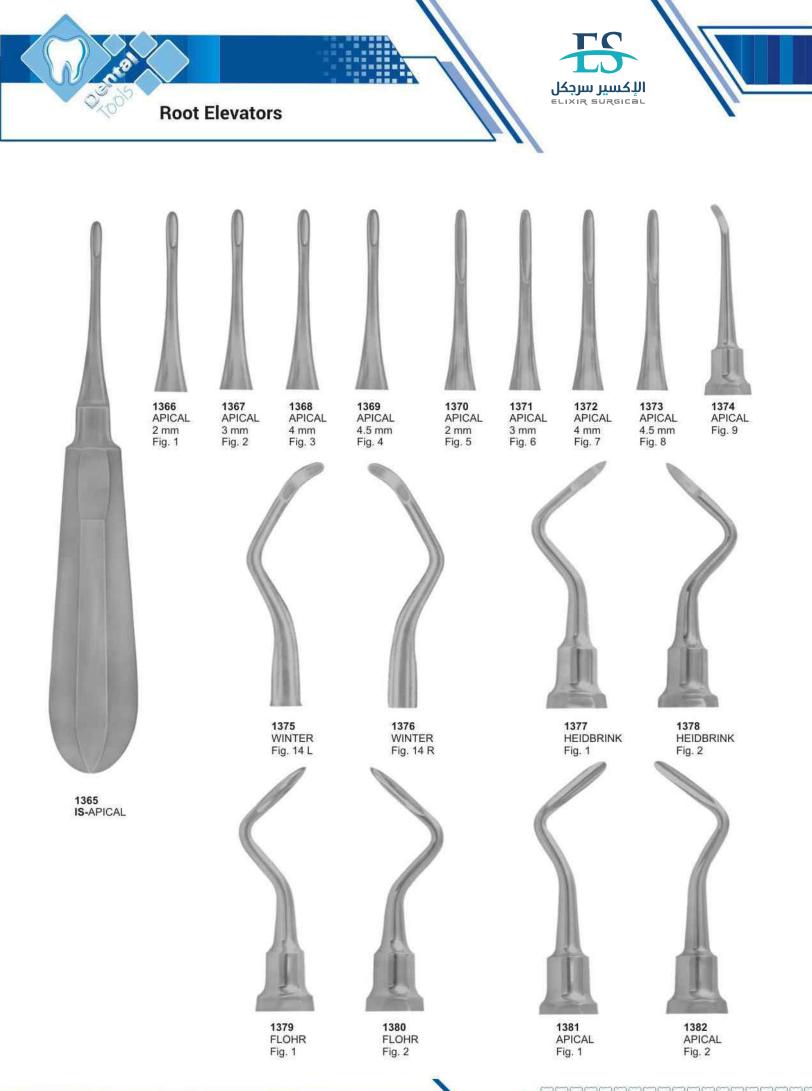

# Е

| Elevators                             | 51          |
|---------------------------------------|-------------|
| Endodontic Condensers                 | 86,87       |
| Ernert, Wax Knives                    | 126         |
| Excavators                            | 89-91       |
| Explorers                             | 80-82,91-94 |
| Extracting forceps (American Pattern) | 36-49       |
| Extracting forceps (English Pattern)  | 1-24        |
| Extracting forceps (fitting handle)   | 25-33       |
| Extracting forceps (For Children)     | 34          |

### Elevator

| G                           |             |
|-----------------------------|-------------|
| Gardner, Bone Chisels       | 132         |
| Gardner, Needle Holder      | 180         |
| Gardner, Rongeurs           | 178         |
| Gillies, Hook               | 164         |
| Gillies, Tweezers           | 151         |
| Goldman Fox , T.C. Scissors | 206         |
| Goldman Fox, Curettes       | 112,113     |
| Goldman Fox 14, Elevator    | 50          |
| Goldman Fox, knives         | 114         |
| Goslee, Pliers              | 175         |
| Gracey Curettes             | 108,109,116 |

### Н

| Halsey, T.C. Needle Holder         | 209      |
|------------------------------------|----------|
| Handles                            | 72       |
| Hartman, Rongeurs                  | 179      |
| Hatchets                           | 95       |
| Heaney, T.C. Needle Holder         | 211      |
| Hegar, T.C. Needle Holder          | 209      |
| Hegar-Vescular, T.C. Needle Holder | 209      |
| Heidbrink, Elevator                | 64,67,69 |
| Heidbrink, Elevator                | 57       |
| Howard 9H, Elevator                | 52       |
| Height Gauge,                      | 143      |
| Hepp-Scheidle, T.C. Needle Holder  | 208      |
| Hlasted-Mosquito, Forceps          | 159      |
| Hoes                               | 95,125   |
| Hollow Wares                       | 196-200  |
| How, Pliers                        | 167,174  |
| Howard, Bone Files                 | 131      |
| Hylin, Elevator                    | 61       |

## K

Landgraf, Tweezers

Langenbeck, Pliers

| Kalt, T.C. Needle Holder     | 208   |
|------------------------------|-------|
| Kelly, Forceps               | 159   |
| Kelly, Scissors              | 183   |
| Kelly Scissors               | 205   |
| Kim's Plier                  | 165   |
| Kirkland, knive              | 114   |
| Knives                       | 125   |
| Knowles, Scissors            | 184   |
| Kocher, Retractor            | 162   |
| Kocher-Langenbeck, Retractor | 162   |
| Kopp, Elevator               | 60,68 |
| Kopp, Tweezers               | 151   |
|                              | 166   |
| Lab & Office Pliers          | 154   |
|                              |       |