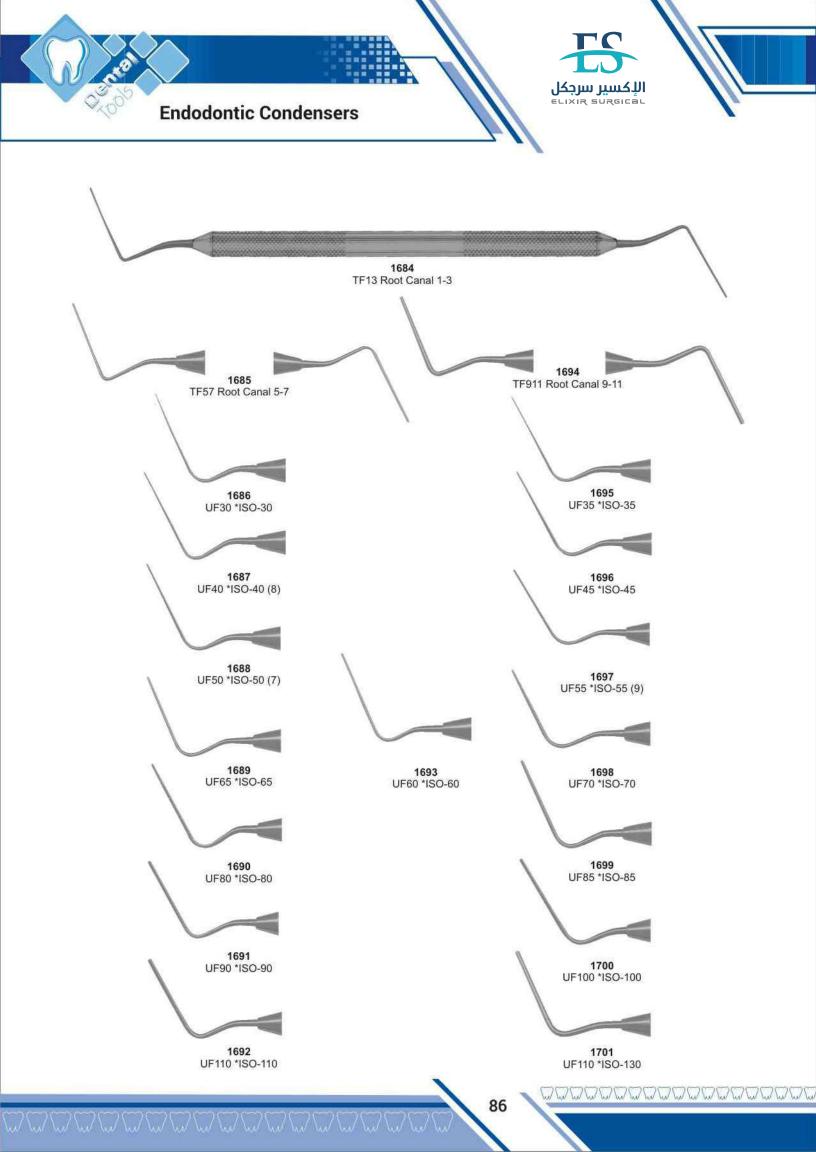

# Е

| Elevators                             | 51          |
|---------------------------------------|-------------|
| Endodontic Condensers                 | 86,87       |
| Ernert, Wax Knives                    | 126         |
| Excavators                            | 89-91       |
| Explorers                             | 80-82,91-94 |
| Extracting forceps (American Pattern) | 36-49       |
| Extracting forceps (English Pattern)  | 1-24        |
| Extracting forceps (fitting handle)   | 25-33       |
| Extracting forceps (For Children)     | 34          |