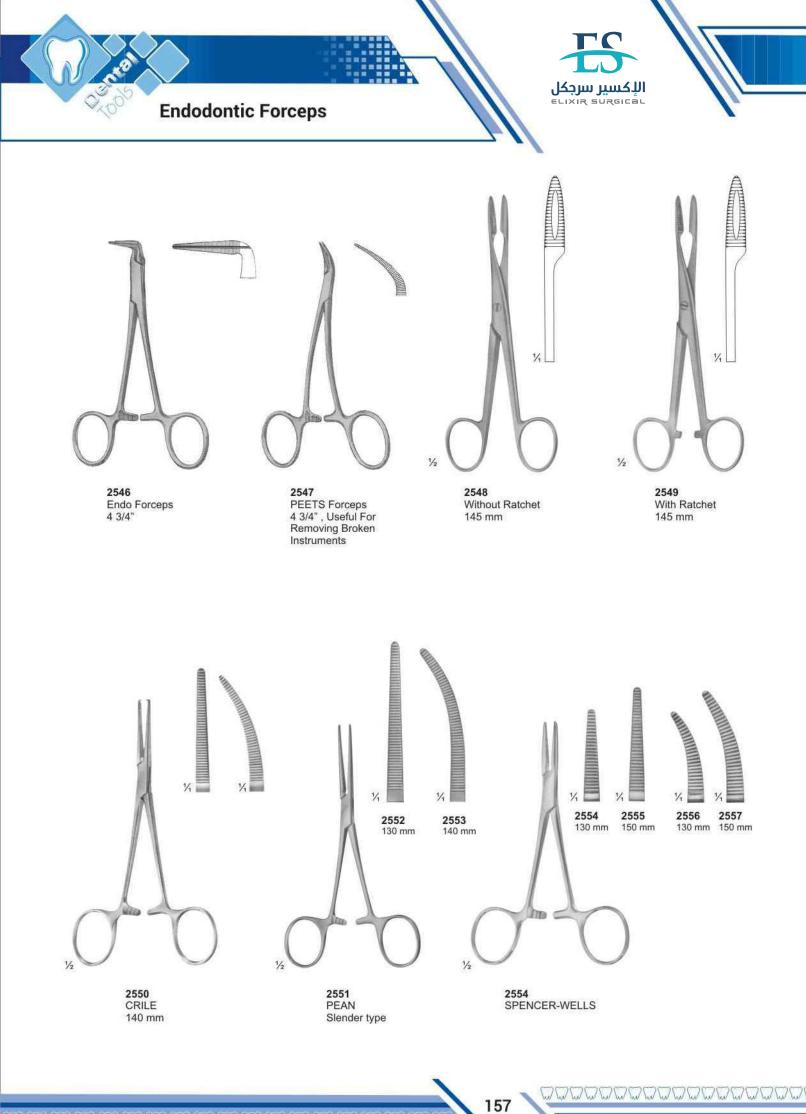

| Cleveland, Rongeurs           | 177,178     |
|-------------------------------|-------------|
| College, Tweezers             | 152,154     |
| Collier, Needle Holder        | 180         |
| Collin, Retractor             | 162         |
| Columbia, Curettes            | 110,111,116 |
| Composite Placement           | 104,105     |
| Con Scodellino, Wax Knives    | 126         |
| Cord Packers                  | 95          |
| Cottle, Scissors              | 184         |
| Coupland, Elevator            | 58          |
| Crane-Kaplan                  | 128         |
| Crile, Forceps                | 157         |
| Crile, Needle Holder          | 181         |
| Crile-Wood, Needle Holder     | 180         |
| Crown Instruments             | 135.136     |
| Crown Removers                | 134,135     |
| Crown Shell, Pliers           | 166         |
| Cryer, Elevator               | 55,58,69    |
| Cushing , T.C. Forceps        | 207         |
| Cushing, Tweezers             | 151         |
| Cushing-Taylor , T.C. Forceps | 207         |
|                               |             |