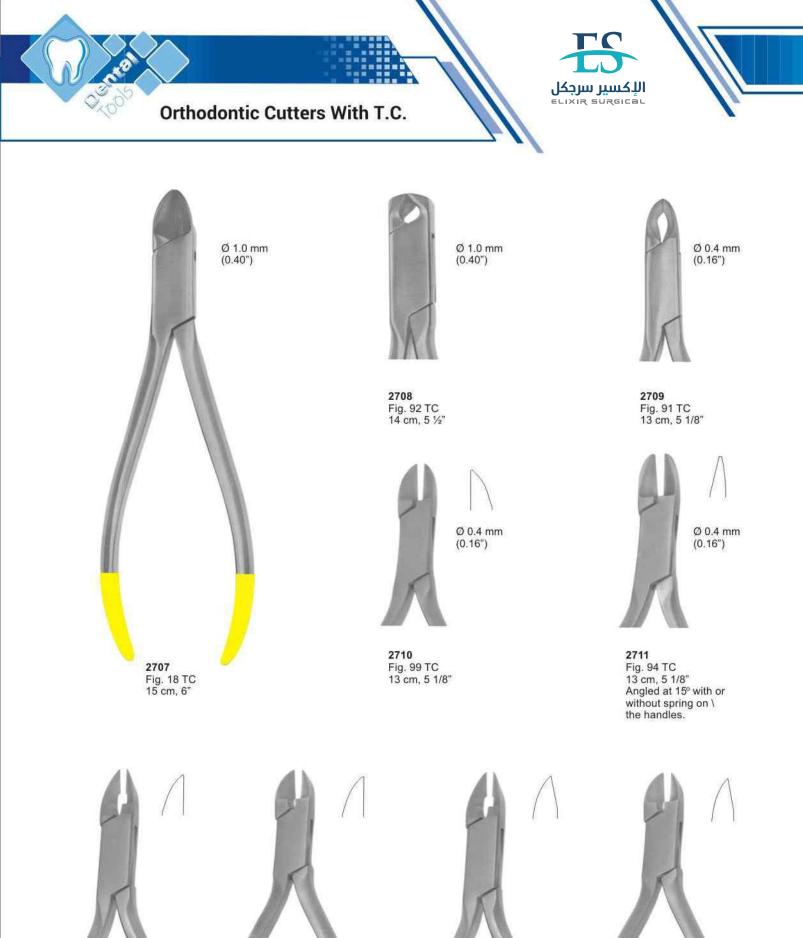

# **Alphabetical Index**

| 0                                            |               |
|----------------------------------------------|---------------|
| O'Brien, Pliers                              | 168           |
| Obturation Instruments                       | 88            |
| Ochsenbein                                   | 128           |
| Ordan, knive                                 | 114           |
| Oehler, T.C. Forceps                         | 208           |
| Olsen-Hegar, Needle Holder<br>Optical Pliers | 180<br>168    |
| Orthodontic Cutters, T.C.                    | 172           |
| Orthodontic Distal & Cutters                 | 173           |
| Orthodontic Pliers, T.C.                     | 171           |
| Ott, Elevator                                | 62            |
| Р                                            |               |
|                                              |               |
| Parametrium, T.C. Scissors                   | 205           |
| Partsch, Bone Chisels                        | 133           |
| Partsch, Bone Mallet                         | 133           |
| Pean, Forceps                                | 157           |
| Peeso, Pliers                                | 166,175       |
| Peets, Forceps                               | 157<br>151    |
| Perry, Tweezers<br>P.K. Thomas,              | 9696          |
| Pich.                                        | 98 98         |
| Pluggers,                                    | 9898          |
| Prichard, Elevator                           | 5050          |
| Plastic Handle Elevators                     | 70            |
| Polokoff, Bone File                          | 131           |
| Pott, Elevator                               | 51            |
| Potts-Smith, T.C. Forceps                    | 208           |
| Potts-Smith, T.C. Needle Holder              | 208           |
| Probes                                       | 82-85,91,94   |
| Q                                            |               |
|                                              | 183           |
| Quinby, Scissors                             | 103           |
| R                                            |               |
| Ragnell, T.C. Scissors                       | 206           |
| Retainers, Bands                             | 146           |
| Reynolds, Pliers                             | 169,174       |
| Root Planning Curettes                       | 115           |
| Root splinter forceps                        | 35<br>162     |
| Roux, Retractor                              | 148           |
| Rubber Dam Clamps                            | 140           |
| Rubber Dam Holder                            | 110           |
| Rule, Curette<br>Russian, Tissue Forceps     | 158           |
| Ryder, T.C. Needle Holder                    | 210           |
| Ryder-Vescular, T.C. Needle Holder           | 210           |
| S                                            |               |
|                                              | 040           |
| Sarot, T.C. Needle Holder<br>Scalers         | 210           |
| Scalers<br>Scalpel Handles                   | 75-79         |
| Schwarz, Pliers                              | 71<br>168,175 |
| Schluger, File                               | 100,175       |
| Seldin, Elevator                             | 50,55,67      |
| Select, Tweezers                             | 151           |
| Semken, T.C. Forceps                         | 207           |
| Semkin, Tissue Forceps                       | 158           |
| Senn, Tissue Retractor                       | 164           |
| Separating Pliers                            | 166           |
| Sims, T.C. Scissors                          | 205           |
| Spatulas                                     | 123           |
| Spencer, Scissors                            | 186           |
| Spencer-Wells, Forceps                       | 157           |