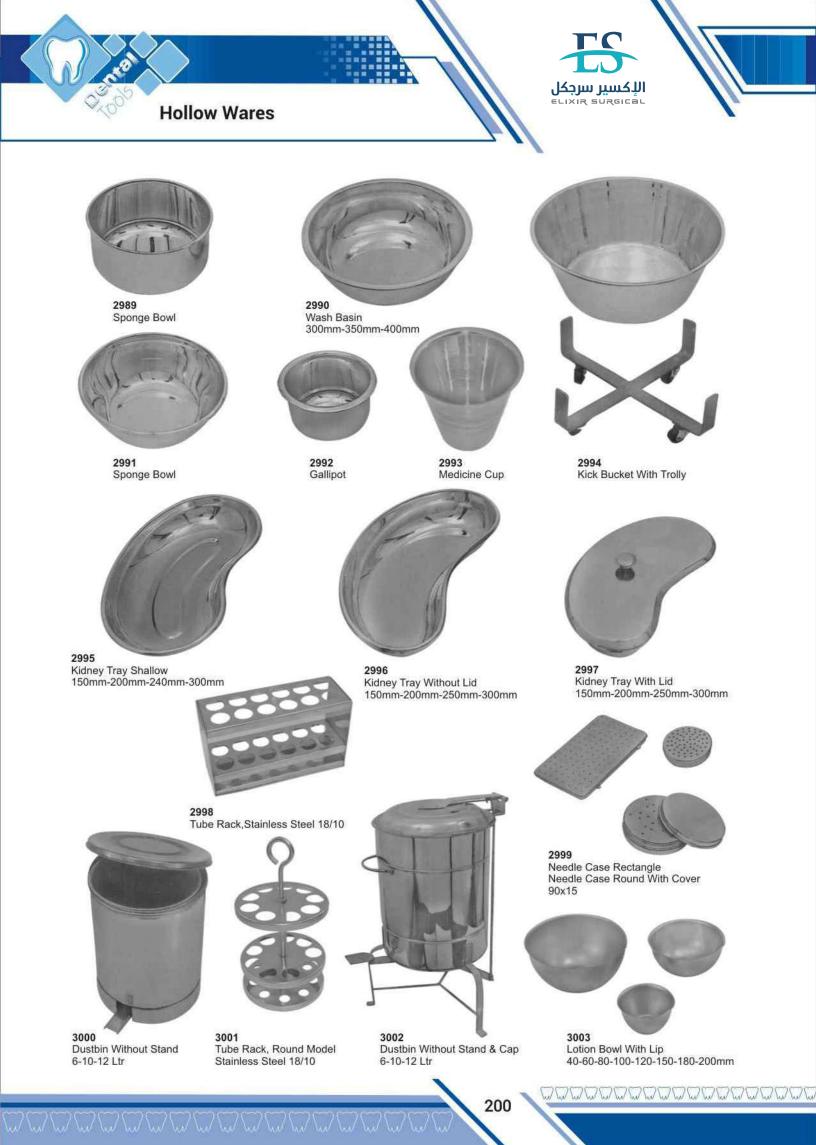

## Impression Trays For Crown & Bridge Work

2982 Spitten Mug 2983 Spirit Burner With Wick Stainless Steel18/10 Capacity:150 ml, 60 ml 2984 Spirit Burners With Wick Stainless Steel18/10 Capacity:70ml

2985 Dressing Jar

2986 Dressing Jar

2987 Irrigator(Douch Can)

199

2988 Measuring Jug

3253 Tooth Extracting Forceps Kit (Set of 12 pcs) Fig #: 1,7,13,17,18,51A,67A,73,74N,86,89,90

- Root Elevators Kit (Set of 9 pcs) A) Cross Bar Elevator #775/7 B) Cross Bar Elevator # 775/8