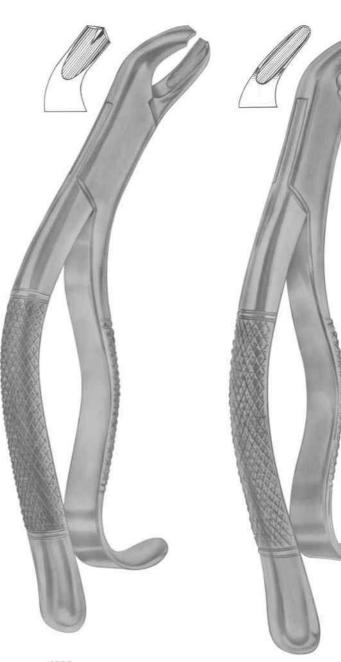

# Е

| Elevators                             | 51          |
|---------------------------------------|-------------|
| Endodontic Condensers                 | 86,87       |
| Ernert, Wax Knives                    | 126         |
| Excavators                            | 89-91       |
| Explorers                             | 80-82,91-94 |
| Extracting forceps (American Pattern) | 36-49       |
| Extracting forceps (English Pattern)  | 1-24        |
| Extracting forceps (fitting handle)   | 25-33       |
| Extracting forceps (For Children)     | 34          |