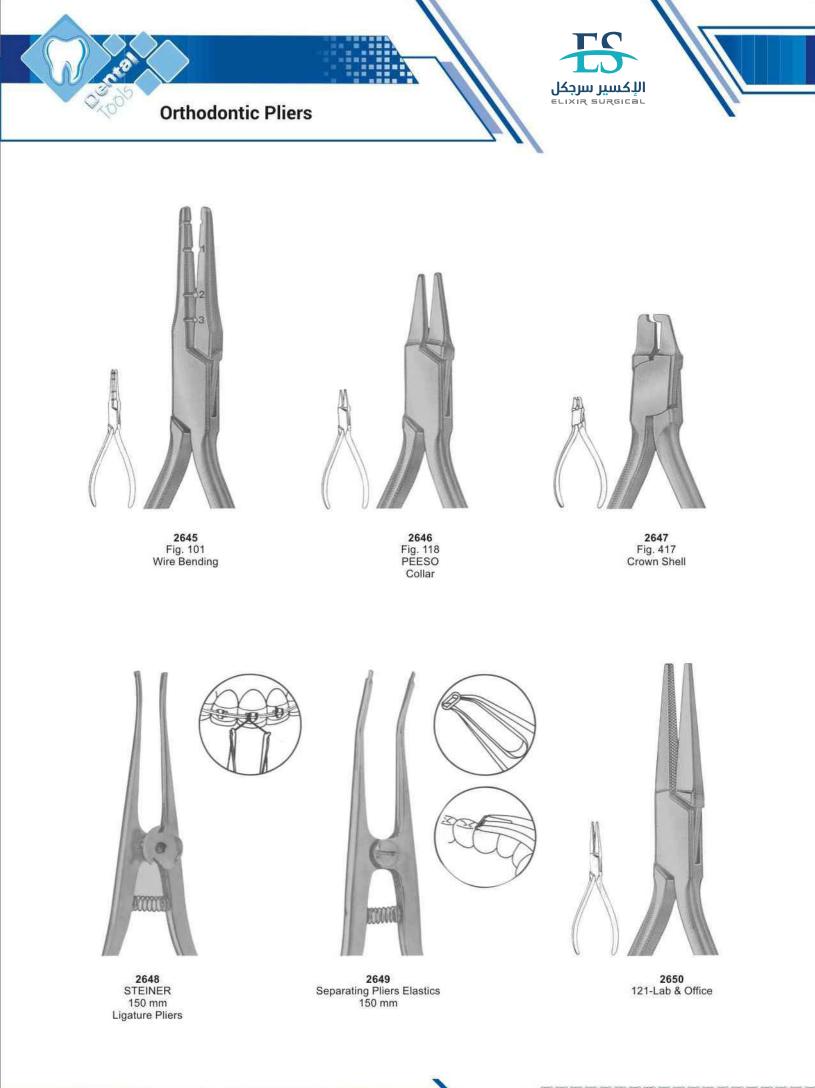

## 07 Section

Light Wire Cutter

2631 Wire Cutter

2632 Posterior Band Remover Long

2633 Posterior Band Remover Short

2634 Jarabak Plier

2635 **Distal End Cutter** Safety End Cutter

2636 **Distal End Cutter** 

2637 Kim's Plier

2638 Loop Forming Plier

2639 Tweed Arch Bending Plier

2640 Utility Plier

2641 Bonding Bracket Remover

2642 Lingual Arch Plier

## **Orthodontic Pliers**

2651 How Plier-Titanium Alloy With special coated beaks

2652 How Plier Tipes are 1/8"(3.2mm) diameter

2653 How Plier Tipes are 1/8"(3.2mm) diameter

2654 How Plier-Small Tipes are 3/32"(2.4mm) diameter

2658 Weingart Utility Plier

2655 How Plier-Offset Tipes are 1/8"(3.2mm) diameter

2659 Weingart Utility Plier

2656 Weingart Utility Plier -Titanium Alloy with special coated beaks

2660 Weingart Utility Plier

2657 Weingart Utility Plier New type of the Weingart Utility Plier designed for a more precise operation.

2661 Bird Beak Plier With Cutter Maximum Bending & Cutting Capacity: Wires up to .032"

2662 Bird Beak Plier Maximum Bending Capacity: Wires up to .032"

2663 Bird Beak Plier Maximum Bending Capacity: Wires up to .030"

2687 Fig. 60 13 cm, 5 1/8" Wire & Clasp Bending Pliers

2688 Fig. 60 13 cm, 5 1/8" Wire & Clasp Bending Pliers

**2690** 49 e 49 TC 14 cm, 5 ½" Band Removing Plier, short pad

2692 Fig. 84 14.5 cm, 5 3/4" Band pinshing & ligature locking plier, serrated

2694 BRACKET (Fig. 82) 13.5 cm, 5 1/4" Direct Bonding Bracket Remover

2689 Aderer (Fig. 57) 12 cm, 4 3/4" Wire & Clasp Bending Pliers

**2691** 50 e 50 TC 14 cm, 5 ½" Band Removing Plier, long pad

2693 Fig. 72 14 cm, 5 ½" Band pinshing & ligature locking plier, serrated

2695 BRACKET (Fig. 83) 13.5 cm, 5 1/4" Direct Bonding Bracket Remover