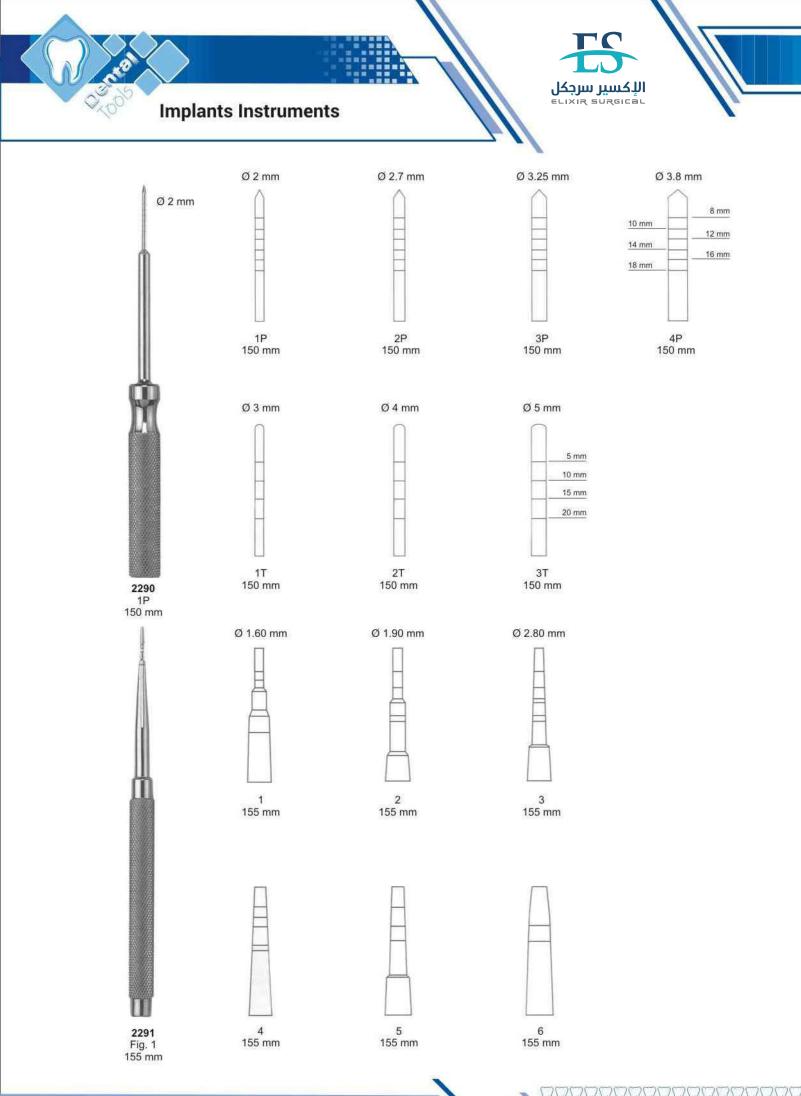

# I

| Implants Instruments          | 137-141 |
|-------------------------------|---------|
| Impression Trays              | 187-193 |
| Iris Scissors                 | 183     |
| Ivory, Rubber Dam Instruments | 147     |