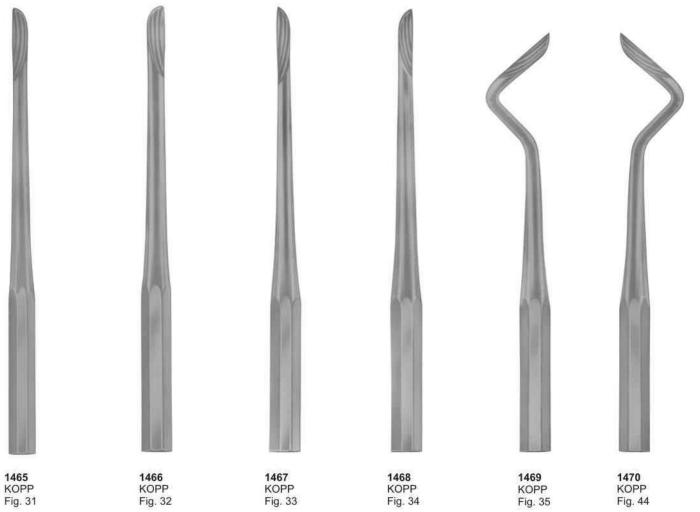

1389 COUPLAND Fig. 3

KOPP Fig. 31

KOPP Fig. 32

KOPP Fig. 33

KOPP Fig. 34

KOPP Fig. 44

Root Elevator, Plastic Handle, Set of 10 Pcs

- Scalpel Handles
- Mouth Mirrors and Handles
- $\langle \! \! \mathfrak{D} \! \! \rangle$  Explorer and Probes
- Endodontics
- Excavators