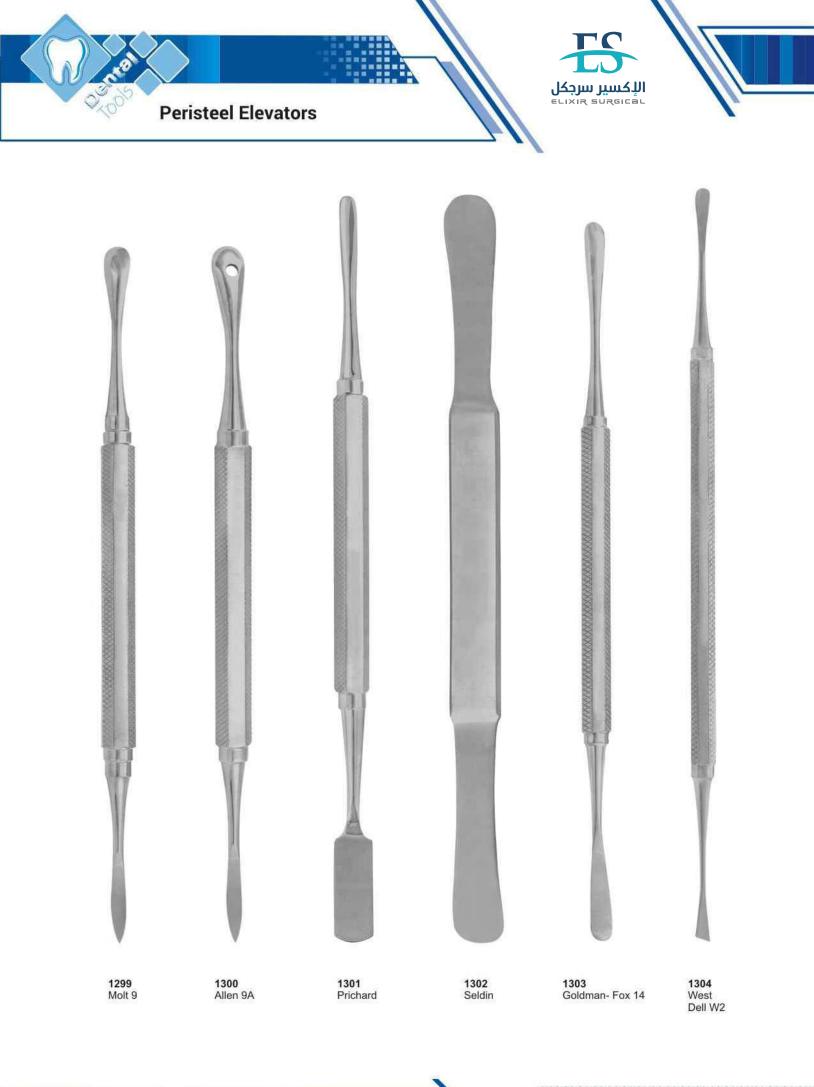

# Е

| Elevators                             | 51          |
|---------------------------------------|-------------|
| Endodontic Condensers                 | 86,87       |
| Ernert, Wax Knives                    | 126         |
| Excavators                            | 89-91       |
| Explorers                             | 80-82,91-94 |
| Extracting forceps (American Pattern) | 36-49       |
| Extracting forceps (English Pattern)  | 1-24        |
| Extracting forceps (fitting handle)   | 25-33       |
| Extracting forceps (For Children)     | 34          |

### Elevator

| G                           |             |
|-----------------------------|-------------|
| Gardner, Bone Chisels       | 132         |
| Gardner, Needle Holder      | 180         |
| Gardner, Rongeurs           | 178         |
| Gillies, Hook               | 164         |
| Gillies, Tweezers           | 151         |
| Goldman Fox , T.C. Scissors | 206         |
| Goldman Fox, Curettes       | 112,113     |
| Goldman Fox 14, Elevator    | 50          |
| Goldman Fox, knives         | 114         |
| Goslee, Pliers              | 175         |
| Gracey Curettes             | 108,109,116 |

| Langenbeck, Retractor                                                                                            | 162         |
|------------------------------------------------------------------------------------------------------------------|-------------|
| Langenbeck, T.C. Needle Holder                                                                                   | 212         |
| Langer, Curettes                                                                                                 | 110,116     |
| Langhals, T.C. Needle Holder                                                                                     | 212         |
| Lecluse, Elevator                                                                                                | 65          |
| Lessmann, Wax Knives                                                                                             | 126         |
| Lexer, T.C. Scissors                                                                                             | 202         |
| Lichtenberg, T.C. Needle Holder                                                                                  | 212         |
| Ligature , T.C. Scissors                                                                                         | 207         |
| Lip & Cheek Retractors                                                                                           | 161,162     |
| Lister, Scissors                                                                                                 | 184         |
| Littauer, Scissors                                                                                               | 186         |
| Littler, Scissors                                                                                                | 184         |
| Locklin, Scissors                                                                                                | 186         |
| London Hospital, Elevator                                                                                        | 62          |
| London-College, Tweezers                                                                                         | 154,155     |
| Lucae, T.C. Forceps                                                                                              | 212         |
| Luehty-Beck, T.C. Needle Holder                                                                                  | 143         |
| Lwanson, Crown Gauge                                                                                             | 186.205     |
| Lagrange, Scissors<br>Littaure, Scissors                                                                         | 186,205     |
| and the second | 143         |
| Lwanson, Crown Gauge                                                                                             | 145         |
| M                                                                                                                |             |
| Martin, T.C. Needle Holder                                                                                       | 210         |
| Mathieu, Needle Holder                                                                                           | 181,211     |
| Mathieu-Kosher, T.C. Needle Holder                                                                               | 211         |
| Mathieu-Ryder, T.C. Needle Holder                                                                                | 212         |
| Mathieu-Vescular, T.C. Needle Holder                                                                             | 211         |
| Mayo Harrington, T.C. Scissors                                                                                   | 205         |
| Mayo, Scissors                                                                                                   | 185,204     |
| Mayo-Hegar, Needle Holder                                                                                        | 181         |
| Mayo-Hegar, T.C. Needle Holder                                                                                   | 209         |
| Mayo-Lexer, T.C. Scissors                                                                                        | 202         |
| Mayo-Stille, T.C. Scissors                                                                                       | 202         |
| Mayo-Stille Scissors                                                                                             | 185         |
| Mc Kellops, Pliers                                                                                               | 175         |
| Mccalls, Curettes                                                                                                | 110,111,116 |
| Mcindoe, Tweezers                                                                                                | 151         |
| Mead, Bone Mallets                                                                                               | 133         |
| Mead, Elevator                                                                                                   | 64          |
| Mead, Rongeurs                                                                                                   | 179         |
| Meriam , T.C. Forceps                                                                                            | 207         |
| Meriam, Tweezers                                                                                                 | 153,155     |
| Metzenbaum Fino, T.C. Scissors                                                                                   | 203,204     |
| Metzenbaum, Scissors                                                                                             | 185,203     |
| Micro Surgery Set                                                                                                | 182         |
| Micro-Adson, Tweezers                                                                                            | 151         |
| Micro-Friedman, Rongeurs                                                                                         | 178         |
| Middledorpf Retractor                                                                                            | 162         |
| Miller, Articulating Forceps                                                                                     | 147         |
| Miller, Bone Files                                                                                               | 130         |
| Mini-Blumenthan, Rongeurs                                                                                        | 176         |
| Molt, Elevator                                                                                                   | 50          |
| Molt, Mouth Gag                                                                                                  | 160         |
| Molt 9, Elevator                                                                                                 | 50          |
| Morrison, Elevator                                                                                               | 56          |
| Mouth Mirrors with Handles                                                                                       | 73          |
| MSY, Pliers<br>Muller Claus, Wire Cutting Pliere T.C.                                                            | 175         |
| Mullar Claus, Wire Cutting Pliers T.C.                                                                           | 213         |
| N                                                                                                                |             |

# **Alphabetical Index**

| 0                                            |               |
|----------------------------------------------|---------------|
| O'Brien, Pliers                              | 168           |
| Obturation Instruments                       | 88            |
| Ochsenbein                                   | 128           |
| Ordan, knive                                 | 114           |
| Oehler, T.C. Forceps                         | 208           |
| Olsen-Hegar, Needle Holder<br>Optical Pliers | 180<br>168    |
| Orthodontic Cutters, T.C.                    | 172           |
| Orthodontic Distal & Cutters                 | 173           |
| Orthodontic Pliers, T.C.                     | 171           |
| Ott, Elevator                                | 62            |
| Р                                            |               |
|                                              |               |
| Parametrium, T.C. Scissors                   | 205           |
| Partsch, Bone Chisels                        | 133           |
| Partsch, Bone Mallet                         | 133           |
| Pean, Forceps                                | 157           |
| Peeso, Pliers                                | 166,175       |
| Peets, Forceps                               | 157<br>151    |
| Perry, Tweezers<br>P.K. Thomas,              | 9696          |
| Pich.                                        | 98 98         |
| Pluggers,                                    | 9898          |
| Prichard, Elevator                           | 5050          |
| Plastic Handle Elevators                     | 70            |
| Polokoff, Bone File                          | 131           |
| Pott, Elevator                               | 51            |
| Potts-Smith, T.C. Forceps                    | 208           |
| Potts-Smith, T.C. Needle Holder              | 208           |
| Probes                                       | 82-85,91,94   |
| Q                                            |               |
|                                              | 183           |
| Quinby, Scissors                             | 103           |
| R                                            |               |
| Ragnell, T.C. Scissors                       | 206           |
| Retainers, Bands                             | 146           |
| Reynolds, Pliers                             | 169,174       |
| Root Planning Curettes                       | 115           |
| Root splinter forceps                        | 35<br>162     |
| Roux, Retractor                              | 148           |
| Rubber Dam Clamps                            | 140           |
| Rubber Dam Holder                            | 110           |
| Rule, Curette<br>Russian, Tissue Forceps     | 158           |
| Ryder, T.C. Needle Holder                    | 210           |
| Ryder-Vescular, T.C. Needle Holder           | 210           |
| S                                            |               |
|                                              | 040           |
| Sarot, T.C. Needle Holder<br>Scalers         | 210           |
| Scalers<br>Scalpel Handles                   | 75-79         |
| Schwarz, Pliers                              | 71<br>168,175 |
| Schluger, File                               | 100,175       |
| Seldin, Elevator                             | 50,55,67      |
| Select, Tweezers                             | 151           |
| Semken, T.C. Forceps                         | 207           |
| Semkin, Tissue Forceps                       | 158           |
| Senn, Tissue Retractor                       | 164           |
| Separating Pliers                            | 166           |
| Sims, T.C. Scissors                          | 205           |
| Spatulas                                     | 123           |
| Spencer, Scissors                            | 186           |
| Spencer-Wells, Forceps                       | 157           |