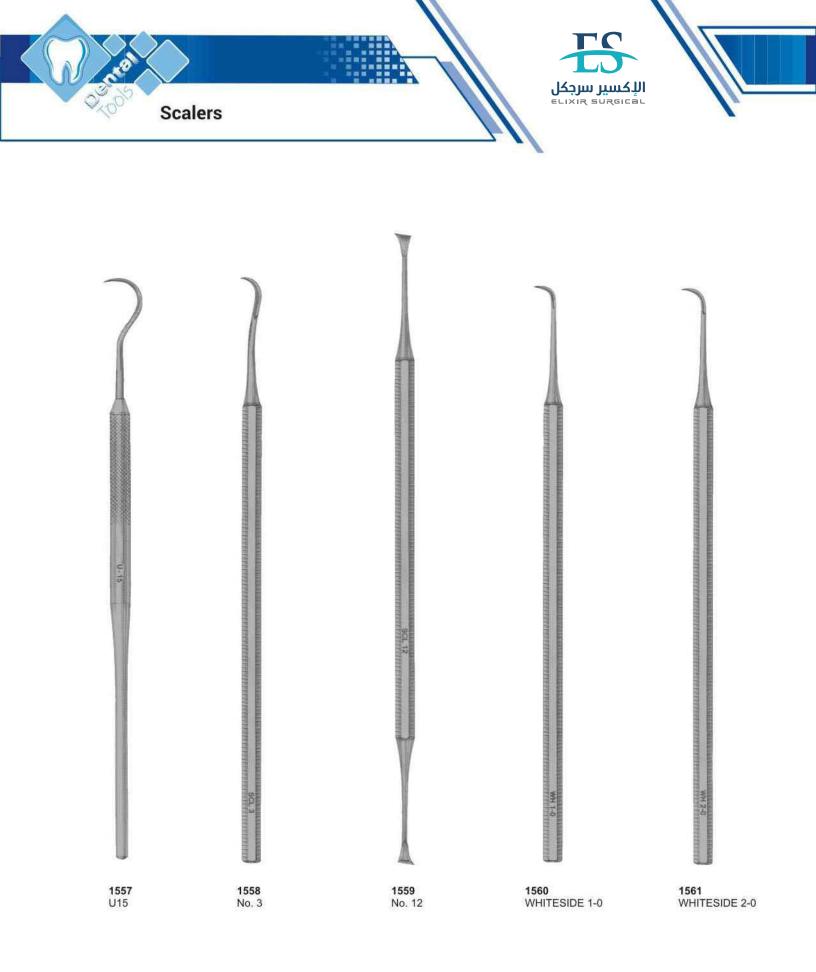

# Е

| Elevators                             | 51          |
|---------------------------------------|-------------|
| Endodontic Condensers                 | 86,87       |
| Ernert, Wax Knives                    | 126         |
| Excavators                            | 89-91       |
| Explorers                             | 80-82,91-94 |
| Extracting forceps (American Pattern) | 36-49       |
| Extracting forceps (English Pattern)  | 1-24        |
| Extracting forceps (fitting handle)   | 25-33       |
| Extracting forceps (For Children)     | 34          |