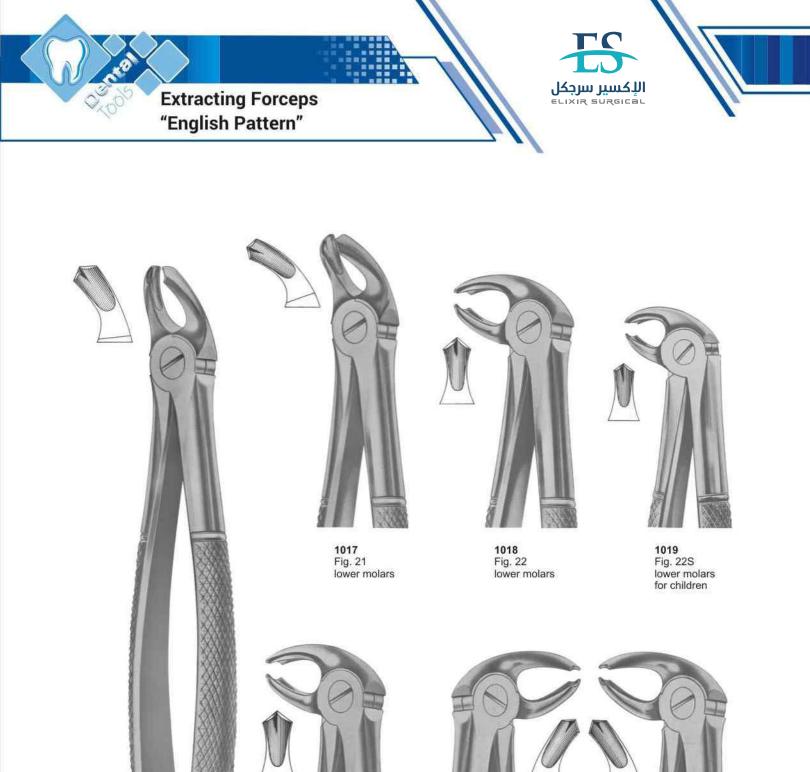

**1011** Fig. 17 upper molars, right

1012 Fig. 18 upper molars, left

1013 Fig. 18A upper molars

1014 Fig. 18B upper molars

**1015** Fig. 19 upper third molars

1016 Fig. 20 upper third molars

1020 Fig. 22G lower molars