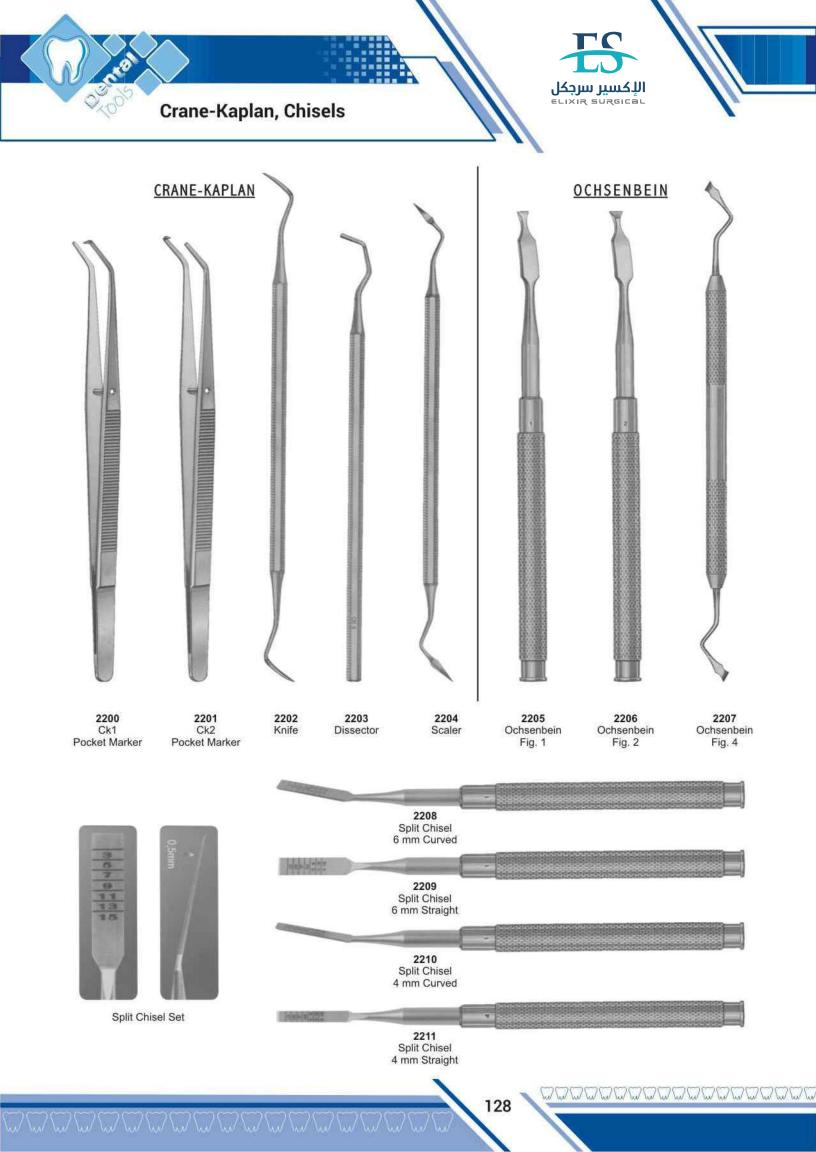

| Cleveland, Rongeurs           | 177,178     |
|-------------------------------|-------------|
| College, Tweezers             | 152,154     |
| Collier, Needle Holder        | 180         |
| Collin, Retractor             | 162         |
| Columbia, Curettes            | 110,111,116 |
| Composite Placement           | 104,105     |
| Con Scodellino, Wax Knives    | 126         |
| Cord Packers                  | 95          |
| Cottle, Scissors              | 184         |
| Coupland, Elevator            | 58          |
| Crane-Kaplan                  | 128         |
| Crile, Forceps                | 157         |
| Crile, Needle Holder          | 181         |
| Crile-Wood, Needle Holder     | 180         |
| Crown Instruments             | 135.136     |
| Crown Removers                | 134,135     |
| Crown Shell, Pliers           | 166         |
| Cryer, Elevator               | 55,58,69    |
| Cushing , T.C. Forceps        | 207         |
| Cushing, Tweezers             | 151         |
| Cushing-Taylor , T.C. Forceps | 207         |
|                               |             |